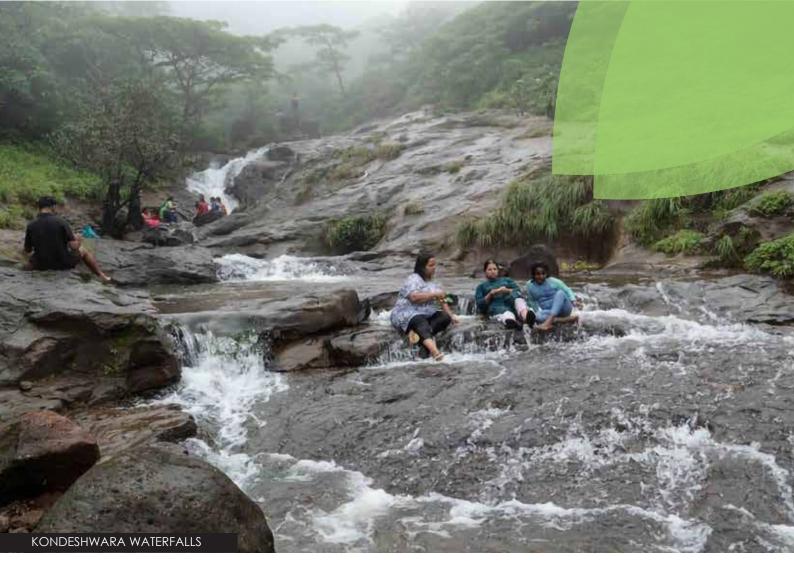

# **PROJECT HIGHLIGHTS**

- Upcoming Metro Magenta line -14
- Proposed Mumbai Vadodara Expressway
- Project Close to Old Mumbai Pune Highway
- Close to Kondeshwara Waterfalls
- Upcoming Delhi Mumbai Frieght Corridor
- Upcoming Virar Alibag Multimodal Corridor

- Kulgaon Badlapur Municipal Council ring road
- Sanctioned Medical College and Hospital in 25 Acres
- Tourism : Chikhloli, Kushawali, Kondeshwar Dham
- Upcoming Panvel Karjat Local Train Extension Plan