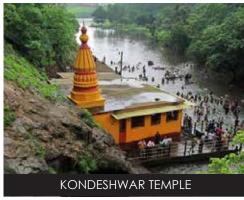

# **PROJECT HIGHLIGHTS**

- Upcoming Metro Magenta line -14
- Proposed Mumbai Vadodara Expressway
- Project Close to Old Mumbai Pune Highway
- Close to Kondeshwara Waterfalls
- Upcoming Delhi Mumbai Frieght Corridor
- Upcoming Virar Alibag Multimodal Corridor

- Kulgaon Badlapur Municipal Council ring road
- Sanctioned Medical College and Hospital in 25 Acres
- Tourism : Chikhloli, Kushawali, Kondeshwar Dham
- Upcoming Panvel Karjat Local Train Extension Plan