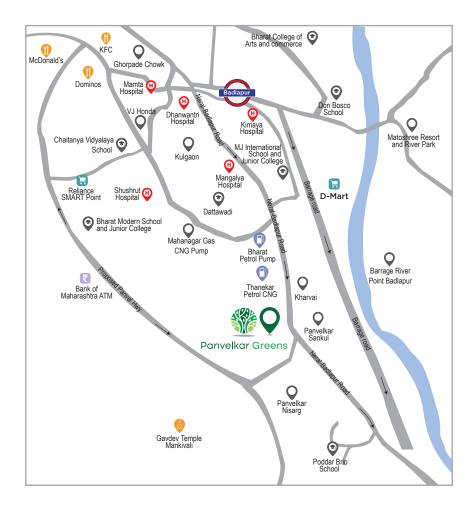

# **ULTIMATE CONNECTIVITY**

#### **HOSPITALS**

Shushrut Hospital – 10 min
Mangalya Hospital – 8 min
Kimaya Hospital – 10 min
Mamta Hospital – 13 min
Dhanwantri Hospital – 10 min

#### **EDUCATION**

Chaitanya Vidyalaya School – 10 min
Poddar Brio School – 8 min
MJ International School – 8 min
BSM Engineering College – 12 min
Don Bosco School – 15 min

#### **SHOPPING MALL & CENTRE**

D Mart - 15 min
Reliance SMART - 10 min

• McDonalds – 15 min

• KFC – 15 min

#### **COMMUTE**

Badlapur Station - 7 min
Karjat -Badlapur Road - 2 min

# **LOCATION MAP**

A Project By

Panvelkar Greens, Near Panvelkar Nisarg, Kharwai Naka, Badlapur (E)

🔀 panvelkar.greens@gmail.com 🐞 www.panvelkar.greens.in