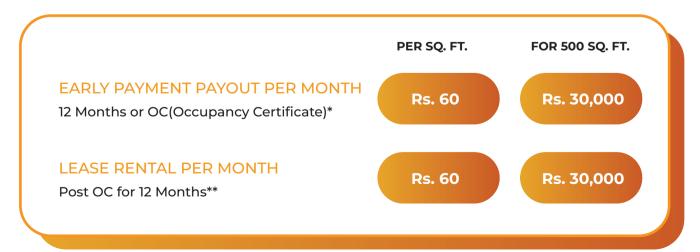

### # INVEST AND LET YOUR MONEY GROW

- Whichever is earlier.
- \*\* Post OC 6 month fit out period is rent free for tenants as per standard market practice.