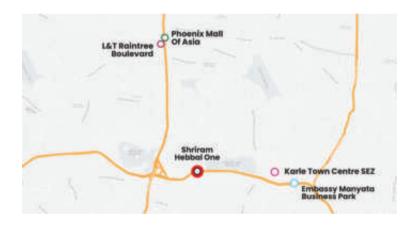

## **#BUSINESS** HUB

### #RETAIL HUB

#Mall of Asia is the biggest shopping mall in Asia.

300 Luxury Brands 296 Retailers 16 Acre Mall leasable space

Just 5min Away from Hebbal 1 Project.

\*Current Tenants in the Micro Market