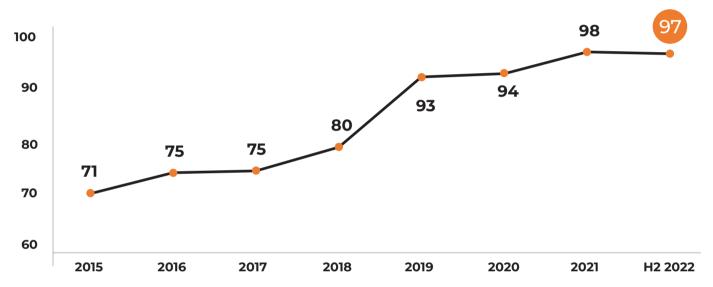

Land Area: 1.8 Acres Configuration:

2B+G+8 Floors

Total Saleable Area:

2,67,273 sq.ft.

Total Car Parks:

366

### **#METRO** CONNECTIVITY



Kempapura Metro/ Bus Stop0.0 Kms1 MinHebbal Metro1.1 Kms3 MinsNagawara Metro2.8 Kms5 Mins

## **#BUSINESS** HUB



### #RETAIL HUB



#Mall of Asia is the biggest shopping mall in Asia.

300 Luxury Brands 296 Retailers 16 Acre Mall leasable space

Just 5min Away from Hebbal 1 Project.





\*Current Tenants in the Micro Market

### **#RENTAL TRENDS - MICRO MARKET**



Source: Cushman & Wakefield

### # INVEST AND LET YOUR MONEY GROW



- Whichever is earlier.
- \*\* Post OC 6 month fit out period is rent free for tenants as per standard market practice.



# #PROJECT SPECIFICATIONS

#### **CENTRALISED AIR CONDITIONING**

- Dedicated AHU rooms provisioned in all floors
- High-side AC provisioned for 1TR/300 Sq.ft.
- Space provisioned for clients to install DX units for their critical services

#### **STRUCTURAL DESIGN & AMBIENCE**

- Wide Column Design with service core on one side allows optimal utilization of space
- P.T. Flat Slab with drop designed as per IS:1893:2016 and IS:13920:2017
- Slab to Slab Height 3.95 m
- High Quality glass façade gives excellent permanent finish and keeps the building's interiors cool
- Structure is designed as below: B