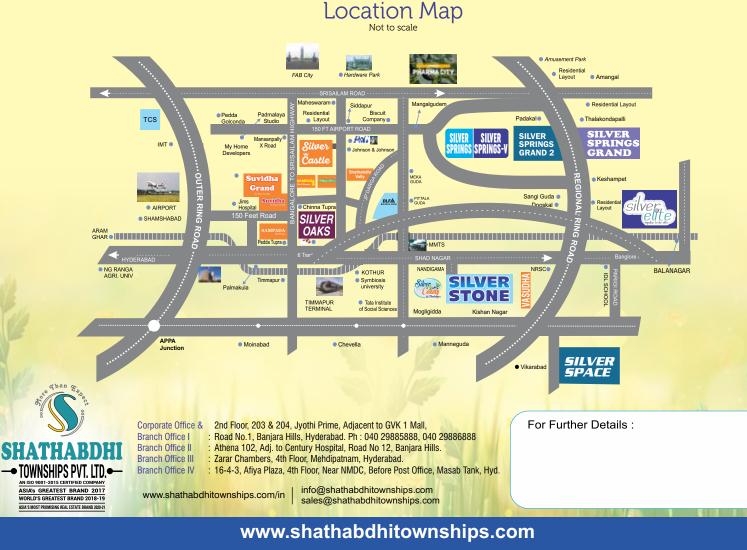

## **Location Advantages:**

- Rajiv Nanotech Park
- Agakhan Foundation
- Raheja IT Park
- IT, SEZ's, Indu, Brahmani, TCS etc
- Air Cargo Complex
- Videocon, Mac Project •
- Fab City
- **Electronic City** •
- **Tummalur IT Cluster** •
- Adibatla Aerospace
- Mutcherla IT Cluster •
- Georgia Tech University Campus

- Sri Ramanujacharya Statue 216 feet height **Chinna Jeevar Ashram**
- Swarna Bharath Trust
- Heartfulness Center Kanha (World Hg)- 2000 Acres
- International Airport is just 25 minutes drive
- JIMS Hospital
- Institute of Management and Technology (IMT) •
- Johnson & Johnson India Limited
- Amazon.in
- **DLF** Town Ship
- NRSC