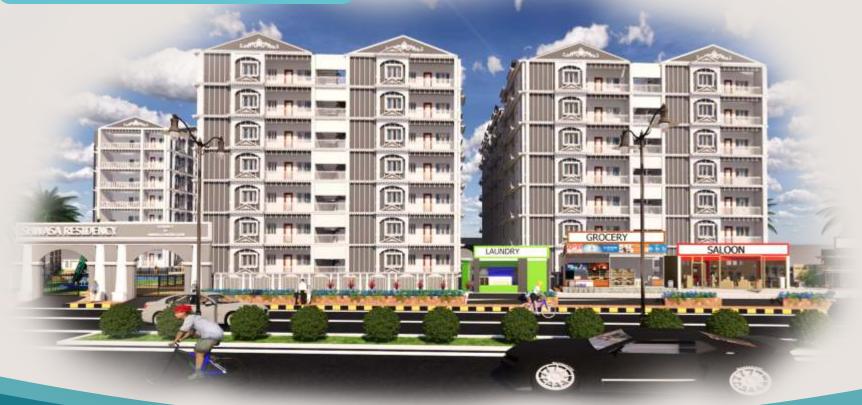

#### **Product**

Shwasa Constructions will provide an exclusive one and only experience for all the potential clients through customized fully furnished dwellings. We would focus on providing clients with every minute facility that could cross our minds, every project we develop would be a flagship product of the current times. Shwasa Residency, an epitome of luxury and a would be landmark was successfully developed after 12 long hard-working months. When someone enters Shwasa Residency it would ...... please read next.

As you enter the 60 feet wide and 25 feet tall arches of Shwasa Residency you will find a magnificent 30 feet tall Peacock statue with its head standing tall stretching about 50 feet proudly welcoming you in to the king's court. Park your ride in your designated full size parking bay and raise to your floor in extra large elevators to step out in to the simply elegant 10 feet corridors with high raise designer claddings and finally step in to your luxury dwelling through a massive entrance 8 feet high and 6 feet wide with 50 mm thick heavy grade doors made of Australian pine and teak veneer with superior gloss finish. What comes after is a personal choice but we promise it would be the best.

#### **PROJECT HIGHLIGHTS:**

- Double Cellar Covered Parking with three blocks, each having nine floors
- 97 beautifully custom designed fully furnished luxury units with Electronics as well
- Soft water treatment plant along with RO drinking water treatment plant and Sewage treatment plant
- Piped Gas for all units
- Dedicated Plumbing water lines for all individual units
- Solar Water Heaters and Solar Public Lighting
- Air Cooled Gymnasium for each block
- Air cooled Party Hall for each Block
- 24/7 Complete Generator Backup
- 24/7 CCTV Surveillance and Security
- Children Play Area, Shuttle Courts, Gardens
- 3 tier Swimming Pools
- Private Restaurant, Departmental Store, Unisex Saloon, Laundry, Pharmacy, ATM.