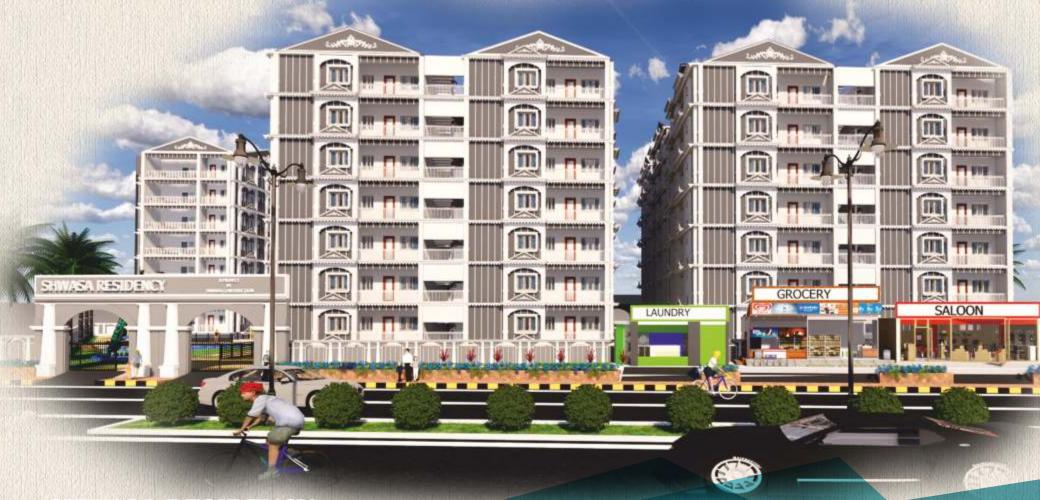

#### **Product**

Shwasa Constructions will provide an exclusive one and only experience for all the potential clients through customized fully furnished dwellings. We would focus on providing clients with every minute facility that could cross our minds, every project we develop would be a flagship product of the current times. Shwasa Residency, an epitome of luxury and a would be landmark was successfully developed after 12 long hard-working months. When someone enters Shwasa Residency it would ...... please read next.

As you enter the 60 feet wide and 25 feet tall arches of Shwasa Residency you will find a magnificent 30 feet tall Peacock statue with its head standing tall stretching about 50 feet proudly welcoming you in to the king's court. Park your ride in your designated full size parking bay and raise to your floor in extra large elevators to step out in to the simply elegant 10 feet corridors with high raise designer claddings and finally step in to your luxury dwelling through a massive entrance 8 feet high and 6 feet wide with 50 mm thick heavy grade doors made of Australian pine and teak veneer with superior gloss finish. What comes after is a personal choice but we promise it would be the best.

#### **PROJECT HIGHLIGHTS:**

- Double Cellar Covered Parking with three blocks, each having nine floors
- 97 beautifully custom designed fully furnished luxury units with Electronics as well
- Soft water treatment plant along with RO drinking water treatment plant and Sewage treatment plant
- Piped Gas for all units
- Dedicated Plumbing water lines for all individual units
- Solar Water Heaters and Solar Public Lighting
- Air Cooled Gymnasium for each block
- Air cooled Party Hall for each Block
- 24/7 Complete Generator Backup
- 24/7 CCTV Surveillance and Security
- Children Play Area, Shuttle Courts, Gardens
- 3 tier Swimming Pools
- Private Restaurant, Departmental Store, Unisex Saloon, Laundry, Pharmacy, ATM.