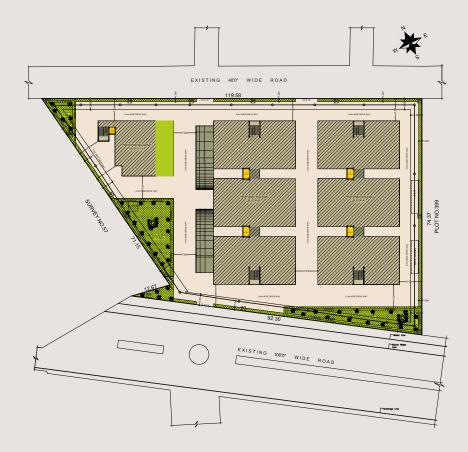

#### **PROJECT HIGHLIGHTS:**

- Double Cellar Covered Parking with three blocks, each having nine floors
- 97 beautifully custom designed fully furnished luxury units with Electronics as well
- Soft water treatment plant along with RO drinking water treatment plant and Sewage treatment plant
- Piped Gas for all units
- Dedicated Plumbing water lines for all individual units
- Solar Water Heaters and Solar Public Lighting
- Air Cooled Gymnasium for each block
- Air cooled Party Hall for each Block
- 24/7 Complete Generator Backup
- 24/7 CCTV Surveillance and Security
- Children Play Area, Shuttle Courts, Gardens
- 3 tier Swimming Pools
- Private Restaurant, Departmental Store, Unisex Saloon, Laundry, Pharmacy, ATM.