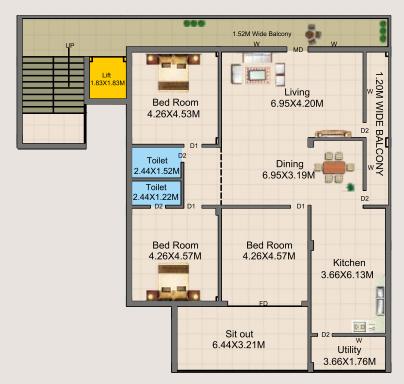

ranthi Kumar, a well-disciplined and smart professional always believed in Continuous education, innovation and creativity. His straightforwardness and honest approach have always garnered reputation and continuous career growth. Looking ahead for more challenges and recognition he started his own construction company in 2011, with over 17 years of experience in construction in hand and good list of contacts, he was able to fly real soon and earned good recognition but lost himself into the regular residential constructions which didn't have any innovation and any tough challenges. Hence to activate his beliefs he reinvented himself to think, innovate and create, thus we have Shwasa constructions and his innovation Shwasa Residency.



2405 Sft East Facing Flat

2405 Sft West Facing Flat



3496 Sft West Facing Flat



#### **PROJECT HIGHLIGHTS:**

- Double Cellar Covered Parking with three blocks, each having nine floors
- 97 beautifully custom designed fully furnished luxury units with Electronics as well
- Soft water treatment plant along with RO drinking water treatment plant and Sewage treatment plant
- Piped Gas for all units
- Dedicated Plumbing water lines for all individual units
- Solar Water Heaters and Solar Public Lighting
- Air Cooled Gymnasium for each block
- Air cooled Party Hall for each Block
- 24/7 Complete Generator Backup
- 24/7 CCTV Surveillance and Security
- Children Play Area, Shuttle Courts, Gardens
- 3 tier Swimming Pools
- Private Restaurant, Departmental Store, Unisex Saloon, Laundry, Pharmacy, ATM.

# Appendix A

# Technical Specifications (Co