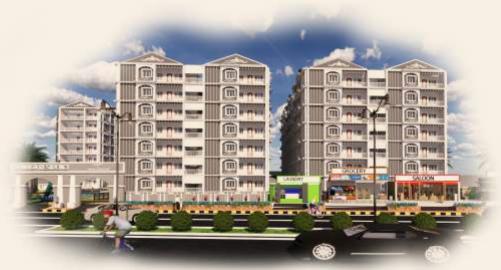

#### **Product**

Shwasa Constructions will provide an exclusive one and only experience for all the potential clients through customized fully furnished dwellings. We would focus on providing clients with every minute facility that could cross our minds, every project we develop would be a flagship product of the current times. Shwasa Residency, an epitome of luxury and a would be landmark was successfully developed after 12 long hard-working months. When someone enters Shwasa Residency it would ...... please read next.

As you enter the 60 feet wide and 25 feet tall arches of Shwasa Residency you will find a magnificent 30 feet tall Peacock statue with its head standing tall stretching about 50 feet proudly welcoming you in to the king's court. Park your ride in your designated full size parking bay and raise to your floor in extra large elevators to step out in to the simply elegant 10 feet corridors with high raise designer claddings and finally step in to your luxury dwelling through a massive entrance 8 feet high and 6 feet wide with 50 mm thick heavy grade doors made of Australian pine and teak veneer with superior gloss finish. What comes after is a personal choice but we promise it would be the best.