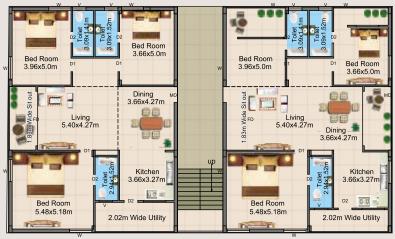

for a reputed group in Residential Interiors Segment. Kranthi Kumar, a well-disciplined and smart professional always believed in Continuous education, innovation and creativity. His straightforwardness and honest approach have always garnered reputation and continuous career growth. Looking ahead for more challenges and recognition he started his own construction company in 2011, with over 17 years of experience in construction in hand and good list of contacts, he was able to fly real soon and earned good recognition but lost himself into the regular residential constructions which didn't have any innovation and any tough challenges. Hence to activate his beliefs he reinvented himself to think, innovate and create, thus we have Shwasa constructions and his innovation Shwasa Residency.



2405 Sft East Facing Flat

2405 Sft West Facing Flat



3496 Sft West Facing Flat



#### **PROJECT HIGHLIGHTS:**

- Double Cellar Covered Parking with three blocks, each having nine floors
- 97 beautifully custom designed fully furnished luxury units with Electronics as well
- Soft water treatment plant along with RO drinking water treatment plant and Sewage treatment plant
- Piped Gas for all units
- Dedicated Plumbing water lines for all individual units
- Solar Water Heaters and Solar Public Lighting
- Air Cooled Gymnasium for each block
- Air cooled Party Hall for each Block
- 24/7 Complete Generator Backup
- 24/7 CCTV Surveillance and Security
- Children Play Area, Shuttle Courts, Gardens
- 3 tier Swimming Pools
- Private Restaurant, Departmental Store, Unisex Saloon, Laundry, Phar