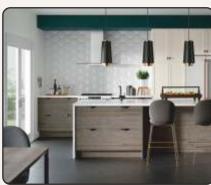

## Extras for SHWASA RESIDENCY FURNISHED flats

| ITEM            | SPECIFICATION                                                                                                                                                                                                                                                                                                     |
|-----------------|-------------------------------------------------------------------------------------------------------------------------------------------------------------------------------------------------------------------------------------------------------------------------------------------------------------------|
| DRAWING<br>ROOM | Wooden flooring, veneer finish wall designer panels, veneer finish wooden visual barrier, veneer finish entertainment unit, premium 5-seater sofa set, glass center table, 75" SONY LED TV with Home Theatre, 1.5-ton Voltas AC and designer wooden ceiling along with necessary electricals (lights, fans, etc.) |
| HALL            | Wooden flooring, veneer finish crockery unit veneer finish wooden visual barrier, Veneer finish Glass top Wash basin with storage, premium 6-seater dining table, LG 600+ ltr Refrigerator, LG washing Machine, 1.5-ton Voltas AC, designer gypsum ceiling along with necessary electricals (lights, fans, etc.)  |
| KITCHEN         | Anti-skid flooring with High end Modular kitchen with ebco hardware, PU coated Glass fitted SS edged shutters, illuminated 2' glass cladding, Breakfast Counter, Faber made Hob, Chimney, Microwave, Oven, Mixer Grinder, Juicer & Rice Cooker along with necessary electricals (lights, exhaust, etc.)           |
| M.B. R          | Total Designer Wooden Chamber with PU clear coated Veneer finish and built-in walk-in closet, King size cot and 8" mattress, dressing unit, Chester draw, entertainment unit with 45" Sony LED TV, 1.5-ton Voltas AC along with necessary electricals (lights, fans, etc.)                                        |
| C.B. R          | 8' tall sliding wardrobes with PU clear coated Veneer finish, King size cot and 6" mattress, dressing unit, study unit with Dell Laptop, 1.5-ton Voltas AC and designer false ceiling with cove lighting along with necessary electricals (lights, fans, etc.)                                                    |
| G. B. R         | 8' tall sliding wardrobes with PU clear coated Veneer finish, King size cot and 6" mattress, dressing unit, entertainment unit with 45" LED TV, 1.5-ton Voltas AC and designer false ceiling with cove lighting along with necessary electricals (lights, fans, etc.)                                             |
| BATHROOMS       | Wall cladding with intermittent steel beading inserts                                                                                                                                                                                                                                                             |
| BALCONIES       | With Cloth Hangers                                                                                                                                                                                                                                                                                                |
| Misc.           | If any artifacts                                                                                                                                                                                                                                                                                                  |