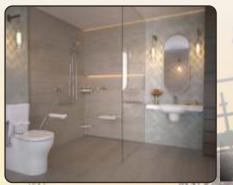

## Extras for SHWASA RESIDENCY FURNISHED flats

| ITEM            | SPECIFICATION                                                                                                                                                                                                                                                                                                     |
|-----------------|-------------------------------------------------------------------------------------------------------------------------------------------------------------------------------------------------------------------------------------------------------------------------------------------------------------------|
| DRAWING<br>ROOM | Wooden flooring, veneer finish wall designer panels, veneer finish wooden visual barrier, veneer finish entertainment unit, premium 5-seater sofa set, glass center table, 75" SONY LED TV with Home Theatre, 1.5-ton Voltas AC and designer wooden ceiling along with necessary electricals (lights, fans, etc.) |
| HALL            | Wooden flooring, veneer finish crockery unit veneer finish wooden visual barrier, Veneer finish Glass top Wash basin with storage, premium 6-seater dining table, LG 600+ ltr Refrigerator, LG washing Machine, 1.5-ton Voltas AC, designer gypsum ceiling along with necessary electricals (lights, fans, etc.)  |
| KITCHEN         | Anti-skid flooring with High end Modular kitchen with ebco hardware, PU coated Glass fitted SS edged shutters, illuminated 2' glass cladding, Breakfast Counter, Faber made Hob, Chimney, Microwave, Oven, Mixer Grinder, Juicer & Rice Cooker along with necessary electricals (lights, exhaust, etc.)           |
| M.B. R          | Total Designer Wooden Chamber with PU clear coated Veneer finish and built-in walk-in closet, King size cot and 8" mattress, dressing unit, Chester draw, entertainment unit with 45" Sony LED TV, 1.5-ton Voltas AC along with necessary electricals (lights, fans, etc.)                                        |
| C.B. R          | 8' tall sliding wardrobes with PU clear coated Veneer finish, King size cot and 6" mattress, dressing unit, study unit with Dell Laptop, 1.5-ton Voltas AC and designer false ceiling with cove lighting along with necessary electricals (lights, fans, etc.)                                                    |
| G. B. R         | 8' tall sliding wardrobes with PU clear coated Veneer finish, King size cot and 6" mattress, dressing unit, entertainment unit with 45" LED TV, 1.5-ton Voltas AC and designer false ceiling with cove lighting along with necessary electricals (lights, fans, etc.)                                             |
| BATHROOMS       | Wall cladding with intermittent steel beading inserts                                                                                                                                                                                                                                                             |
| BALCONIES       | With Cloth Hangers                                                                                                                                                                                                                                                                                                |
| Misc.           | If any artifacts                                                                                                                                                                                                                                                                                                  |