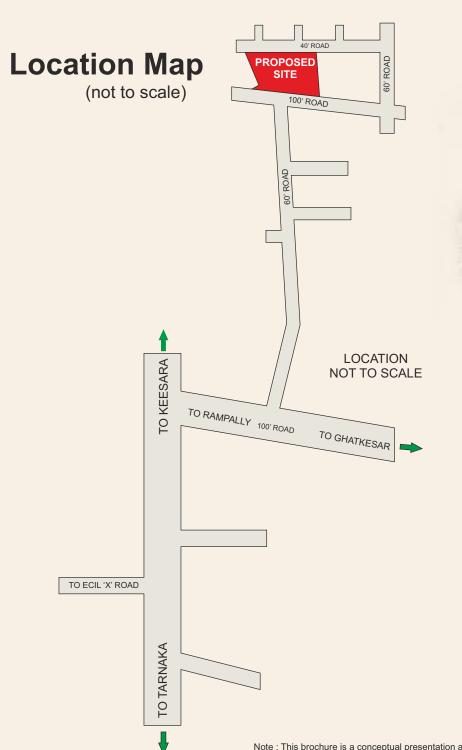

## History and Vision

Shwasa Constructions is a new establishment with highly experienced Professional team aiming to revolutionize the current construction industry with plug and play residential flats and we will be located at Plot no 400/B, Shilpa Ambiance, Pocharam IT Corridor, Rampally, Hyderabad East, Medchal District, Telangana-501301. Our initial Goal is to Develop Luxury dwellings for Niche Upper Middle-Class and then leverage our customer base to position in the market to offer ultra - luxury dwellings for Upper class segments.