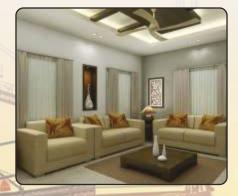

## Extras for SHWASA RESIDENCY FURNISHED flats

| ITEM            | SPECIFICATION                                                                                                                                                                                                                                                                                                     |
|-----------------|-------------------------------------------------------------------------------------------------------------------------------------------------------------------------------------------------------------------------------------------------------------------------------------------------------------------|
| DRAWING<br>ROOM | Wooden flooring, veneer finish wall designer panels, veneer finish wooden visual barrier, veneer finish entertainment unit, premium 5-seater sofa set, glass center table, 75" SONY LED TV with Home Theatre, 1.5-ton Voltas AC and designer wooden ceiling along with necessary electricals (lights, fans, etc.) |
| HALL            | Wooden flooring, veneer finish crockery unit veneer finish wooden visual barrier, Veneer finish Glass top Wash basin with storage, premium 6-seater dining table, LG 600+ ltr Refrigerator, LG washing Machine, 1.5-ton Voltas AC, designer gypsum ceiling along with necessary electricals (lights, fans, etc.)  |
| KITCHEN         | Anti-skid flooring with High end Modular kitchen with ebco hardware, PU coated Glass fitted SS edged shutters, illuminated 2' glass cladding, Breakfast Counter, Faber made Hob, Chimney, Microwave, Oven, Mixer Grinder, Juicer & Rice Cooker along with necessary electricals (lights, exhaust, etc.)           |
| M.B. R          | Total Designer Wooden Chamber with PU clear coated Veneer finish and built-in walk-in closet, King size cot and 8" mattress, dressing unit, Chester draw, entertainment unit with 45" Sony LED TV, 1.5-ton Voltas AC along with necessary electricals (lights, fans, etc.)                                        |
| C.B. R          | 8' tall sliding wardrobes with PU clear coated Veneer finish, King size cot and 6" mattress, dressing unit, study unit with Dell Laptop, 1.5-ton Voltas AC and designer false ceiling with cove lighting along with necessary electricals (lights, fans, etc.)                                                    |
| G. B. R         | 8' tall sliding wardrobes with PU clear coated Veneer finish, King size cot and 6" mattress, dressing unit, entertainment unit with 45" LED TV, 1.5-ton Voltas AC and designer false ceiling with cove lighting along with necessary electricals (lights, fans, etc.)                                             |
| BATHROOMS       | Wall cladding with intermittent steel beading inserts                                                                                                                                                                                                                                                             |
| BALCONIES       | With Cloth Hangers                                                                                                                                                                                                                                                                                                |
| Misc.           | If any artifacts                                                                                                                                                                                                                                                                                                  |