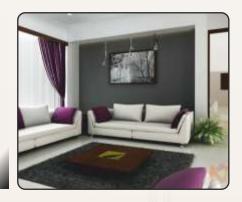

## Extras for SHWASA RESIDENCY FURNISHED flats

| ITEM            | SPECIFICATION                                                                                                                                                                                                                                                                                                     |
|-----------------|-------------------------------------------------------------------------------------------------------------------------------------------------------------------------------------------------------------------------------------------------------------------------------------------------------------------|
| DRAWING<br>ROOM | Wooden flooring, veneer finish wall designer panels, veneer finish wooden visual barrier, veneer finish entertainment unit, premium 5-seater sofa set, glass center table, 75" SONY LED TV with Home Theatre, 1.5-ton Voltas AC and designer wooden ceiling along with necessary electricals (lights, fans, etc.) |
| HALL            | Wooden flooring, veneer finish crockery unit veneer finish wooden visual barrier, Veneer finish Glass top Wash basin with storage, premium 6-seater dining table, LG 600+ ltr Refrigerator, LG washing Machine, 1.5-ton Voltas AC, designer gypsum ceiling along with necessary electricals (lights, fans, etc.)  |
| KITCHEN         | Anti-skid flooring with High end Modular kitchen with ebco hardware, PU coated Glass fitted SS edged shutters, illuminated 2' glass cladding, Breakfast Counter, Faber made Hob, Chimney, Microwave, Oven, Mixer Grinder, Juicer & Rice Cooker along with necessary electricals (lights, exhaust, etc.)           |
| M.B. R          | Total Designer Wooden Chamber with PU clear coated Veneer finish and built-in walk-in closet, King size cot and 8" mattress, dressing unit, Chester draw, entertainment unit with 45" Sony LED TV, 1.5-ton Voltas AC along with necessary electricals (lights, fans, etc.)                                        |
| C.B. R          | 8' tall sliding wardrobes with PU clear coated Veneer finish, King size cot and 6" mattress, dressing unit, study unit with Dell Laptop, 1.5-ton Voltas AC and designer false ceiling with cove lighting along with necessary electricals (lights, fans, etc.)                                                    |
| G. B. R         | 8' tall sliding wardrobes with PU clear coated Veneer finish, King size cot and 6" mattress, dressing unit, entertainment unit with 45" LED TV, 1.5-ton Voltas AC and designer false ceiling with cove lighting along with necessary electricals (lights, fans, etc.)                                             |
| BATHROOMS       | Wall cladding with intermittent steel beading inserts                                                                                                                                                                                                                                                             |
| BALCONIES       | With Cloth Hangers                                                                                                                                                                                                                                                                                                |
| Misc.           | If any artifacts                                                                                                                                                                                                                                                                                                  |