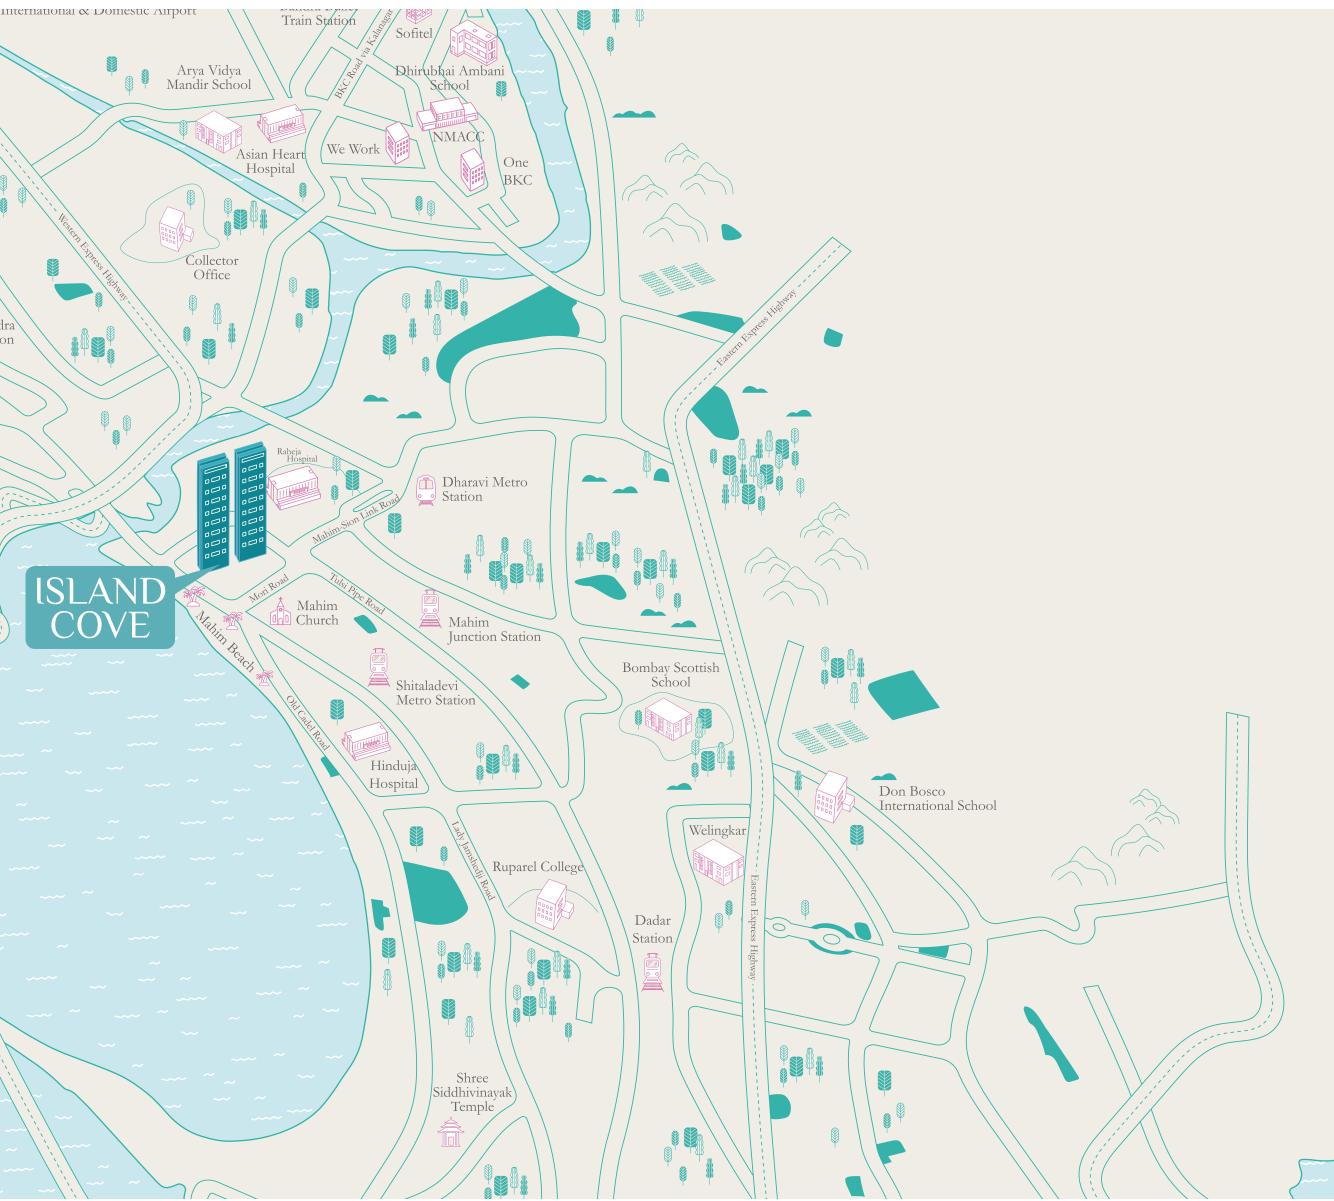

#### Main Roadways

- Lady Jamshedji Road 1 min
- Tulsi Piple Line Road 1 min
- Western Express Highway 5 mins
- Eastern Express Highway 10 Mins
  - Bandra Sea Link 5 mins

#### **Railway Stations**

- Mahim Junction Station 1 min
  - Bandra Station 8 mins
  - Dadar Station 10 mins
- Upcoming Bullet Train Station 12 Mins

#### Hospitals

- Fortis SL Raheja Hospital 1 min
  - Hinduja Hospital 5 mins
  - Lilavati Hospital 8 Mins
- Asian Heart Hospital 10 mins

#### Schools and Colleges

- Bombay Scottish School- 5 Mins
- Dhirubhai Ambani Hosiptal 15 mins
  - Arya Vidya Mandir- 10 mins
  - Stellar International- 15 Mins

#### Hotels

• Trident | Sofitel | St Regis | Taj Lands – 15 mins

MMK Bandra Station St. Andrew's Otters Club MET Lilavati Bandra West Bandstand Hospital ISLAND COVE Tajlands MAP NOT TO SCALE. JUST FOR INDICATION.