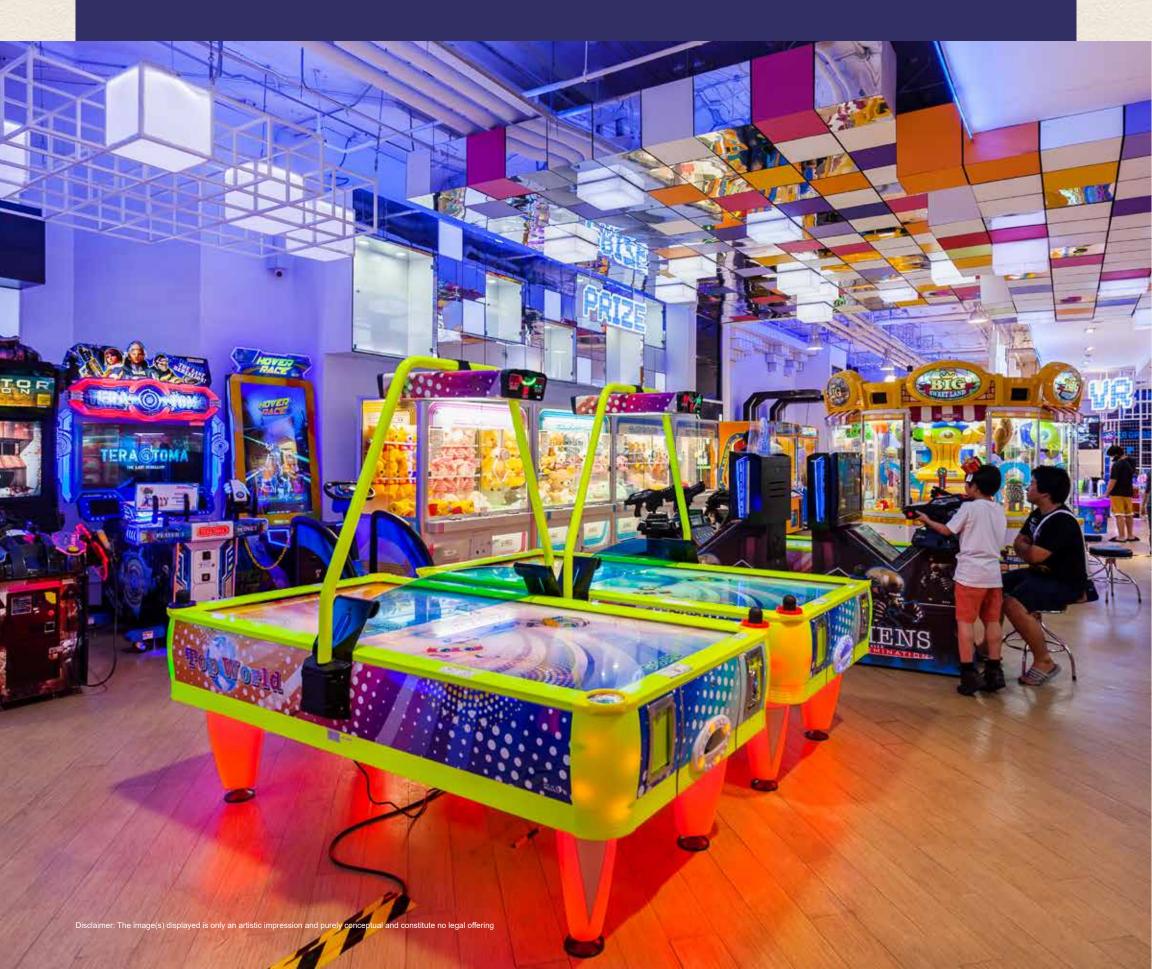

## A DELIGHTFUL VOYAGE OF ENTERTAINMENT FOR FUN EVENINGS WITH YOUR FAMILY

Presenting a state-of-the-art entertainment zone charged with never-ceasing excitement. With Spaces for an uber gaming arcade, bowling zone, and a lot more, it is the ultimate Family Entertainment Center for a unique experience.