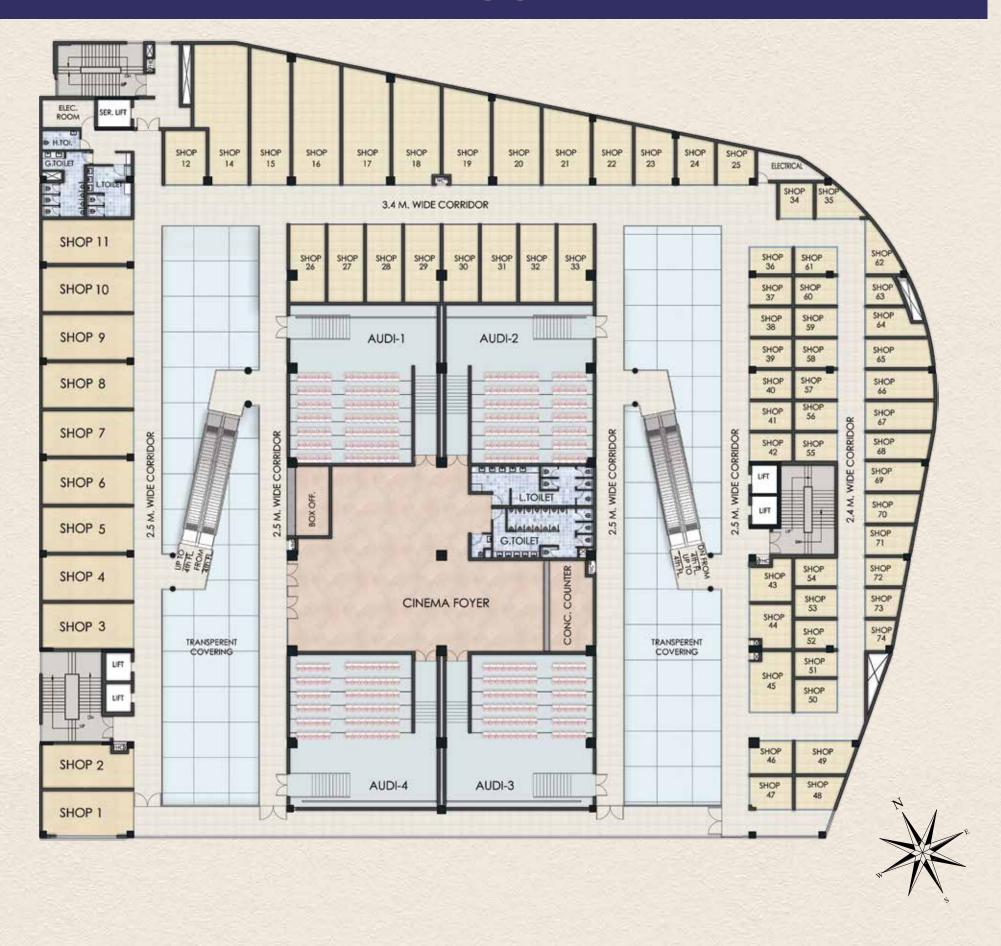

#### A WATCH WORTHWHILE STATE-OF-THE-ART MULTIPLEX

Leisure and entertainment will be part of the core experience for visitors, engaging all ages and deepening the sense of family and community interaction.

The third & fourth floor is dedicated to the 4-screen multiplex with a capacity of around 700 seats, where the entire cinematic experience will be truly enthralling. Cinema-goers are bound to indulge in some fabulous retail shopping to complete their experience of visiting an uber-trendy mixed-use property.

# FLOOR PLANS & AREA DETAILS Food Court & Restaurants Cinema, Entertainment Zone & Retails Anchor Store & Retails Anchor Store & Retails Anchor Store & Retails Hyper Market, Anchor Store & Retails