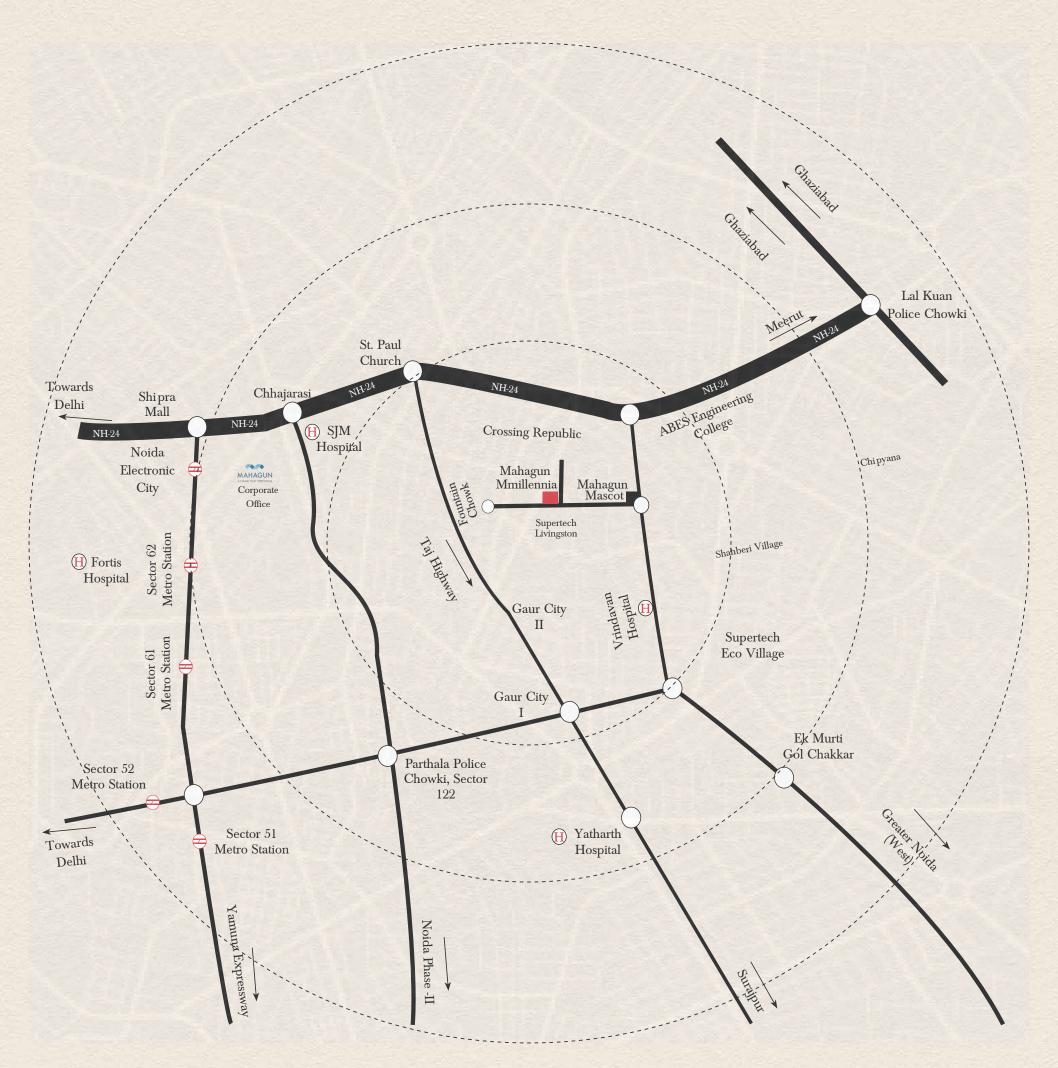

### NESTLED IN THE NEXT GROWTH CORRIDOR

Own a shop at an interesting location, meet in pleasant surroundings with a like-minded community and enjoy a new way of life. The perfect getaway for the families, the project boasts of a high catchment in the vicinity. Located at Crossings Republik, it enjoys seamless connectivity to Noida, Greater Noida and Delhi-Meerut Expressway. The place is an emerging hub of residential and commercial spaces which makes it a lucrative option to invest in.

- · Approximately 5 km (15 mins) from Gaur City
- · Proximity (5 mins) to Delhi-Meerut Expressway
- · A stone's throw away from renowned hospitals and schools