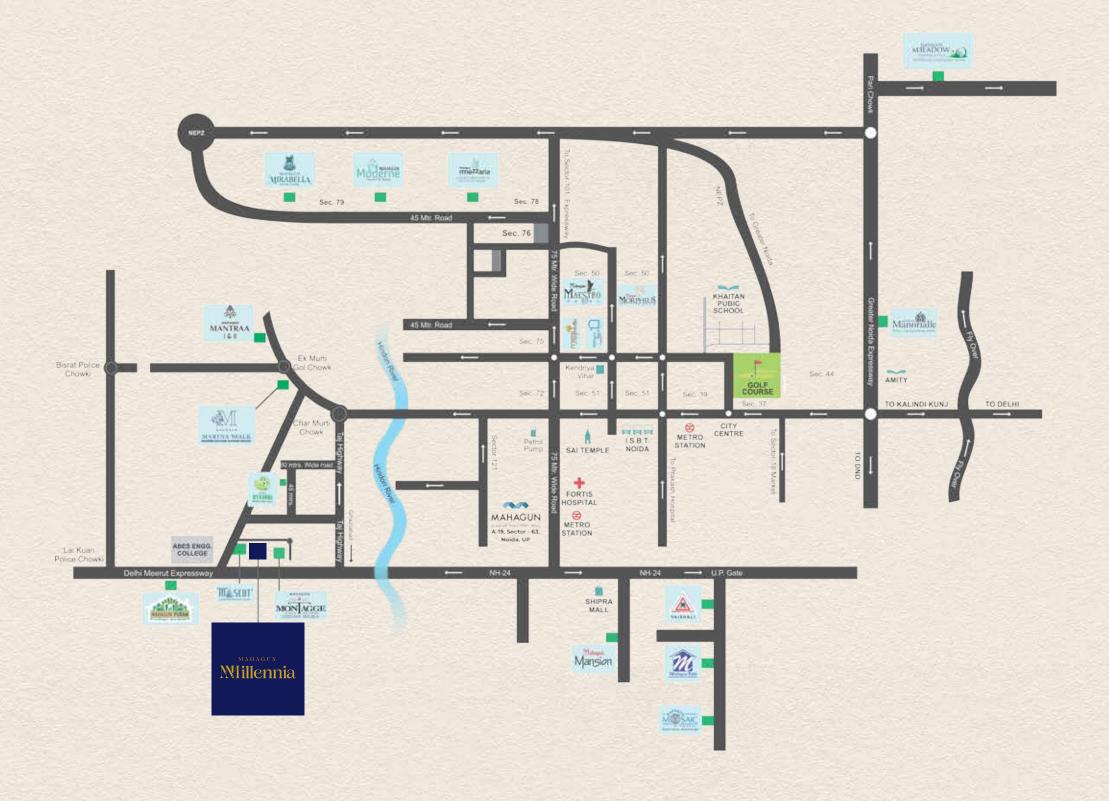

### NESTLED IN THE NEXT GROWTH CORRIDOR

Own a shop at an interesting location, meet in pleasant surroundings with a like-minded community and enjoy a new way of life. The perfect getaway for the families, the project boasts of a high catchment in the vicinity. Located at Crossings Republik, it enjoys seamless connectivity to Noida, Greater Noida and Delhi-Meerut Expressway. The place is an emerging hub of residential and commercial spaces which makes it a lucrative option to invest in.

- · Approximately 5 km (15 mins) from Gaur City
- · Proximity (5 mins) to Delhi-Meerut Expressway
- · A stone's throw away from renowned hospitals and schools