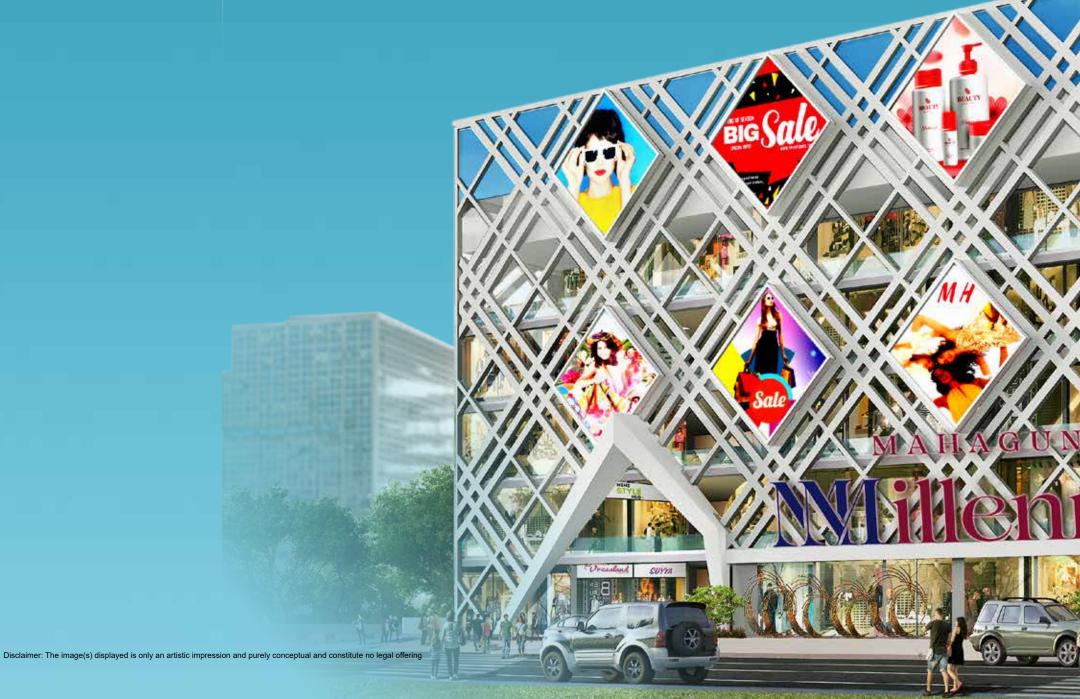

## THE ALPHA AND OMEGA OF SUCCESS

For a project to be successful and impactful in the long run, all it needs is a perfect location and thoughtful design and Mahagun Mmillennia has it all.

Accentuated with the beauty of glass and the sheen of metal with a sleek appearance, the building appears to be an assemblage of geometric shapes and patterns that appeals to contemporary taste. Moreover, the beautiful add-ons like open boulevards and semi-open spaces host the most lively - brand launches, promotions or concerts. The open space at the gallery gives a clear, clutter-free view of the sparkling retail shops, also allowing you to install your small temporary kiosks to host events or sell things. Catering to the youth of the city, the mall brings a whole new dimension for a refreshing getaway.

# INTRODUCING MAHAGUN MMILLENNIA WHERE LIFE HAPPENS