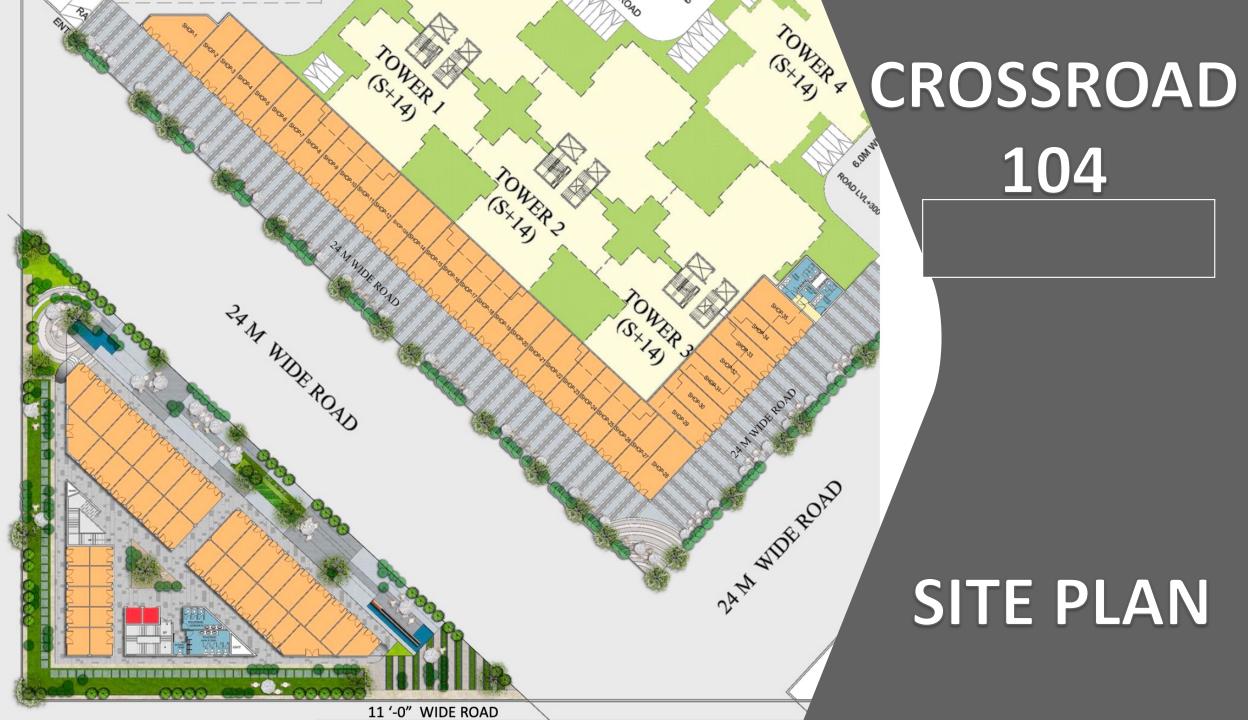

# **SITE PLAN**

### Amenities

- Kids Play Area
- Outdoor Gym
- Yoga and Meditation Lawn
- Multipurpose Court
- Outdoor Sitting Area
- Cricket Net
- Library
- Pet Friendly Zone
- Community Hall
- Wisdom Park (Chess/Carrom)
- FTTH(Fiber to the home)(Provisional)
- EV charging point(Provisional)
- Wi-Fi (Provisional)