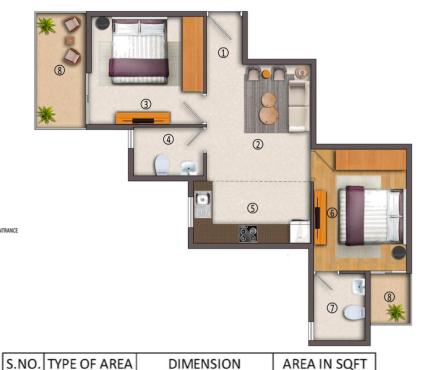

| S.NO. | TYPE OF AREA | DIMENSION       | AREA IN SQFT |
|-------|--------------|-----------------|--------------|
| 1     | FOYER        |                 | 20.77        |
| 2     | LOBBY        | 10'-0" X 8'-0"  | 80.00        |
| 2     | LOBBI        | 8'-6" X 4'-6"   | 38.28        |
| 3     | KITCHEN      | 10'-0" X 6'-0"  | 60.00        |
| 4     | VESTIBULE    |                 | 72.77        |
| 5     | TOILET       | 6'-9" X 4'-6"   | 30.37        |
| 6     | BEDROOM-1    | 10'-6" X 9'-0"  | 94.50        |
| 7     | BEDROOM-2    | 10'-6" X 10'-0" | 105.00       |
| 8     | BEDROOM-3    | 10'-3" X 10'-0" | 102.50       |
| 9     | TOILET       | 8'-0" X 4'-3"   | 34.00        |
| TOTAL |              |                 | 638.19       |