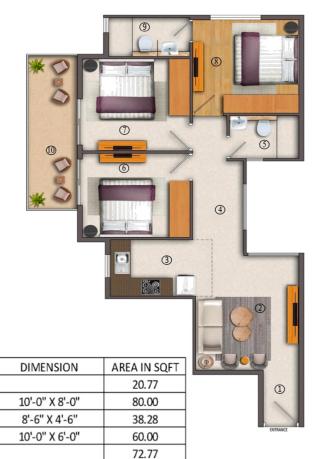

| S.NO. | TYPE OF AREA | DIMENSION       | AREA IN SQFT |
|-------|--------------|-----------------|--------------|
| 1     | FOYER        |                 | 20.77        |
| 2     | LOBBY        | 10'-0" X 8'-0"  | 80.00        |
| 2     | LOBBI        | 8'-6" X 4'-6"   | 38.28        |
| 3     | KITCHEN      | 10'-0" X 6'-0"  | 60.00        |
| 4     | VESTIBULE    |                 | 72.77        |
| 5     | TOILET       | 6'-9" X 4'-6"   | 30.37        |
| 6     | BEDROOM-1    | 10'-6" X 9'-0"  | 94.50        |
| 7     | BEDROOM-2    | 10'-6" X 10'-0" | 105.00       |
| 8     | BEDROOM-3    | 10'-3" X 10'-0" | 102.50       |
| 9     | TOILET       | 8'-0" X 4'-3"   | 34.00        |
| TOTAL |              |                 | 638.19       |

#### **3 BHK UNIT TYPE-1A**

CARPET AREA = 59.29 SQMT / 638.19 SQFT BALCONY AREA = 5.82 SQMT / 62.64 SQFT

| S.NO. | TYPE OF AREA | DIMENSION       | AREA IN SQFT  |
|-------|--------------|-----------------|---------------|
| 1     | FOYER        |                 | 20.77         |
| 2     | LOBBY        | 10'-0" X 8'-0"  | 80.00         |
|       | 2            | LUBBY           | 8'-6" X 4'-6" |
| 3     | KITCHEN      | 10'-0" X 6'-0"  | 60.00         |
| 4     | VESTIBULE    |                 | 72.77         |
| 5     | TOILET       | 6'-9" X 4'-6"   | 30.37         |
| 6     | BEDROOM-1    | 10'-6" X 9'-0"  | 94.50         |
| 7     | BEDROOM-2    | 10'-6" X 10'-0" | 105.00        |
| 8     | BEDROOM-3    | 10'-3" X 10'-0" | 102.50        |
| 9     | TOILET       | 8'-0" X 4'-3"   | 34.00         |
| TOTAL |              |                 | 638.19        |