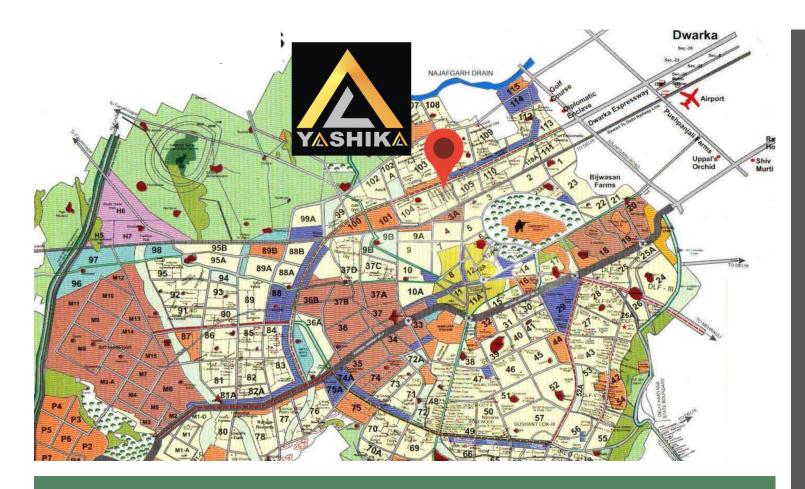

## Location Advantage

- Located at Sector-104, Gurugram.
- 100 meters away from Dwarka Expressway.
- Connectivity to the proposed Metro Corridor.
- Located adjoining high-end society like Emerald Bay, Hero Homes and Godrej Summit.
- IGI Airport is approximately 9 Km.
- Hospitals, Shopping Malls, Schools and Colleges are in close proximity. (DPS school is 200 meters away).