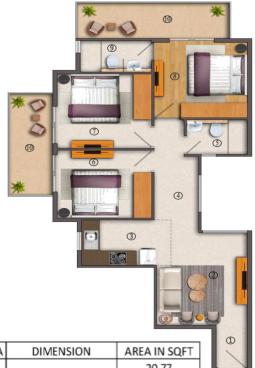

| S.NO. | TYPE OF AREA | DIMENSION       | AREA IN SQFT |
|-------|--------------|-----------------|--------------|
| 1     | FOYER        |                 | 20.77        |
| 2     | LOBBY        | 10'-0" X 8'-0"  | 80.00        |
| 2     | LOBBI        | 8'-6" X 4'-6"   | 38.28        |
| 3     | KITCHEN      | 10'-0" X 6'-0"  | 60.00        |
| 4     | VESTIBULE    |                 | 72.77        |
| 5     | TOILET       | 6'-9" X 4'-6"   | 30.37        |
| 6     | BEDROOM-1    | 10'-6" X 9'-0"  | 94.50        |
| 7     | BEDROOM-2    | 10'-6" X 10'-0" | 105.00       |
| 8     | BEDROOM-3    | 10'-3" X 10'-0" | 102.50       |
| 9     | TOILET       | 8'-0" X 4'-3"   | 34.00        |
| TOTAL |              |                 | 638.19       |