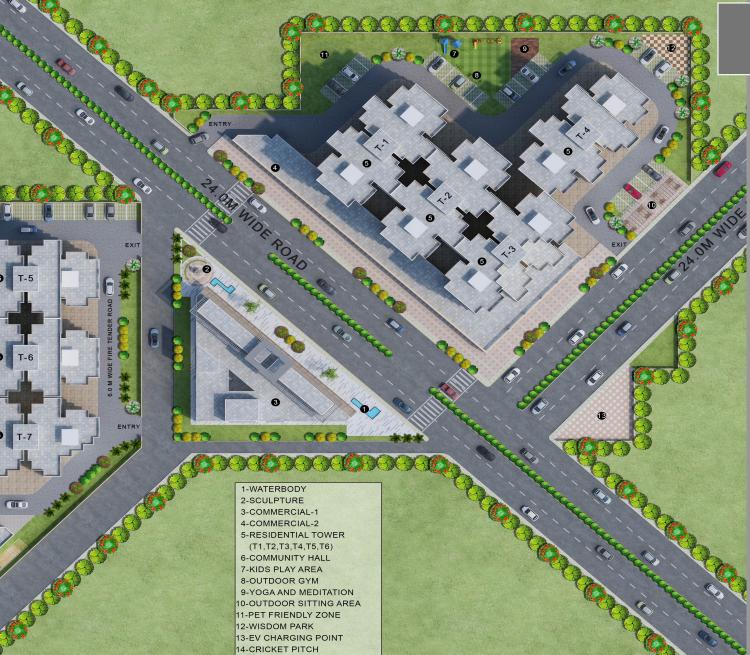

# **SITE PLAN**

### Amenities

- Kids Play Area
- Outdoor Gym
- Yoga and Meditation Lawn
- Multipurpose Court
- Outdoor Sitting Area
- Cricket Net
- Library
- Pet Friendly Zone
- Community Hall
- Wisdom Park (Chess/Carrom)
- FTTH(Fiber to the home)(Provisional)
- EV charging point(Provisional)
- Wi-Fi (Provisional)