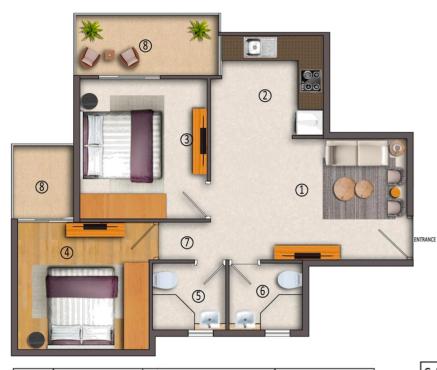

#### 2 BHK UNIT TYPE-5

CARPET AREA = 47.91 SQMT / 515.70 SQFT BALCONY AREA = 7.90 SQMT / 85.03 SQFT

CARPET AREA = 44.82 SQMT / 482.44 SQFT BALCONY AREA = 7.0 SQMT / 75.34 SQFT

24.64

115.00

110.18

30.37

| S.NO. | TYPE OF AREA | DIMENSION       | AREA IN SQFT |
|-------|--------------|-----------------|--------------|
| 1     | LOBBY        | 15'-6" X 9'-6"  | 147.25       |
| 2     | KITCHEN      | 8'-0" X 8'-3"   | 66.00        |
| 3     | BEDROOM-1    | 10'-0" X 11'-0" | 110.00       |
| 4     | BEDROOM-2    | 10'-4" X 10'-0" | 103.00       |
| 5     | TOILET       | 5'-9" X 5'-3"   | 30.18        |
| 6     | TOILET       | 5'-9" X 5'-3"   | 30.18        |
| 7     | VESTIBULE    |                 | 29.09        |
|       | ТО           | 515.70          |              |