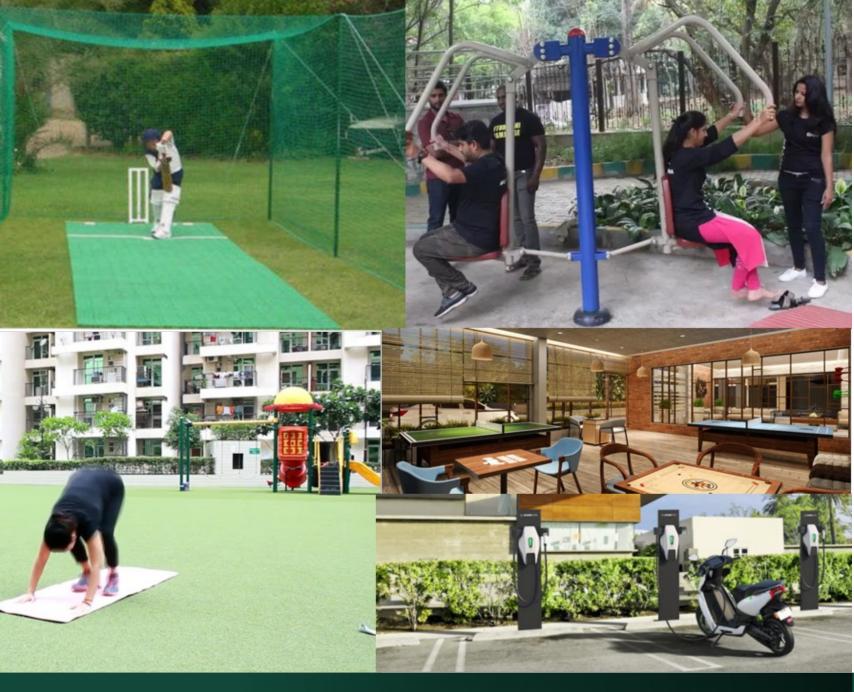

### Amenities

- Kids Play Area
- Outdoor Gym
- Yoga and Meditation Lawn
- Multipurpose Court
- Outdoor Sitting Area
- Cricket Net
- Library
- Pet Friendly Zone
- Community Hall
- Wisdom Park (Chess/Carrom)
- FTTH(Fiber to the home)(Provisional)
- EV charging point(Provisional)
- Wi-Fi (Provisional)