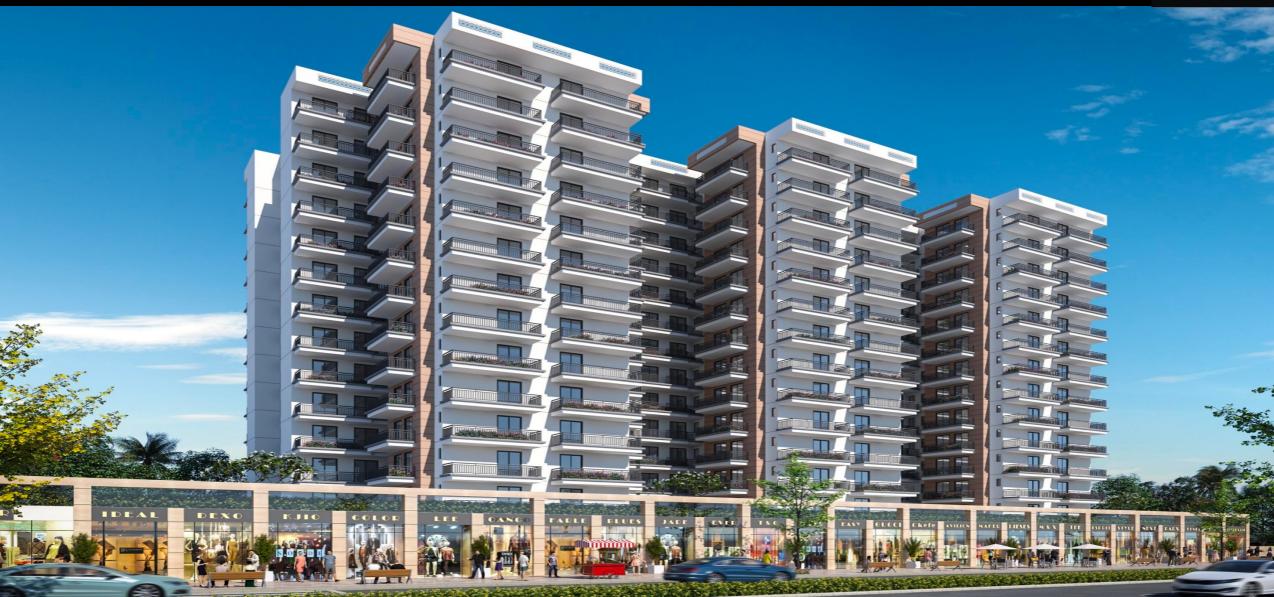

## YASHIKA 104 Affordable Housing

## Welcome to CrossRoad 104

HIGH STREET MARKET located in the prime Sector of 104. It is located on 24-meter-wide road and is surrounded by over 2,500 families in the vicinity. It consists of Ground floor, First Floor and 10,000 Sq FT of area allotted to food court on the Second floor. The Area of each shop will be ranging from 200-600 Sq FT. These Low maintenance shops are best suitable for:

### YASHIKA CROSSROAD-104 Commercial Shops