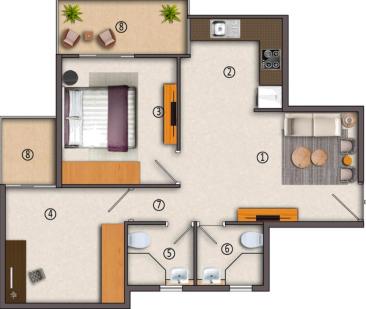

#### **1 BHK+STORE UNIT TYPE-6**

CARPET AREA = 47.91 SQMT / 515.70 SQFT BALCONY AREA = 7.90 SQMT / 85.03 SQFT

|   | *     |              |                 |              | <br>  |        |
|---|-------|--------------|-----------------|--------------|-------|--------|
| 5 | 5.NO. | TYPE OF AREA | DIMENSION       | AREA IN SQFT | S.NO. | TYPE O |
|   | 1     | LOBBY        | 15'-6" X 9'-6"  | 147.25       | 1     | LO     |
|   | 2     | KITCHEN      | 8'-0" X 8'-3"   | 66.00        | 2     | КІТС   |
|   | 3     | BEDROOM-1    | 10'-0" X 11'-0" | 110.00       | 3     | BEDRO  |
|   | 4     | STORE        | 10'-4" X 10'-0" | 103.00       | 4     | STO    |
|   | 5     | TOILET       | 5'-9" X 5'-3"   | 30.18        | 5     | TO     |
|   | 6     | TOILET       | 5'-9" X 5'-3"   | 30.18        | 6     | TO     |
|   | 7     | VESTIBULE    |                 | 29.09        | 7     | VEST   |
| Γ | TOTAL |              |                 | 515.70       |       |        |