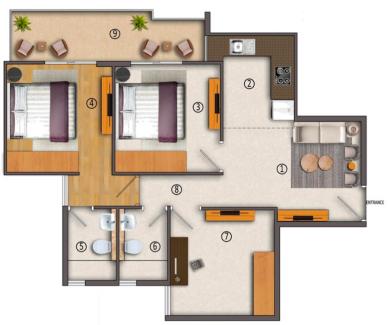

#### **3 BHK UNIT TYPE-2**

CARPET AREA = 56.21 SQMT / 605.04 SQFT BALCONY AREA = 8.09 SQMT / 87.08 SQFT

| S.NO. | TYPE OF AREA | DIMENSION       | AREA IN SQFT |
|-------|--------------|-----------------|--------------|
| 1     | LOBBY        | 6'-6" X 9'-6"   | 61.75        |
| -     | LOBBI        | 6'-9" X 7'-6"   | 50.62        |
| 2     | KITCHEN      | 6'-9" X 8'-9"   | 59.06        |
| 3     | BEDROOM-1    | 10'-0" X 10'-3" | 102.50       |
| 4     | BEDROOM-2    | 10'-0" X 10'-3" | 102.50       |
| 5     | TOILET       | 4'-6" X 6'-9"   | 30.37        |
| 6     | TOILET       | 4'-6" X 6'-9"   | 30.37        |
| 7     | BEDROOM-3    | 10'-0" X 10'-0" | 100.00       |
| 8     | VESTIBULE    |                 | 67.87        |
|       | TO           | 605.04          |              |

| 9 | BALCONY | 87.08 |
|---|---------|-------|
|   |         |       |