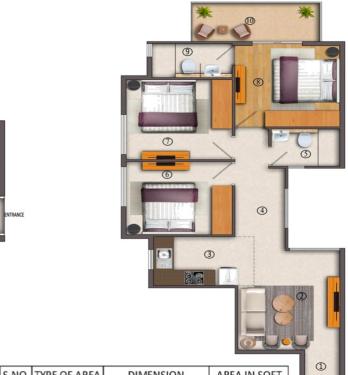

#### **1 BHK+STORE UNIT TYPE-6**

CARPET AREA = 47.91 SQMT / 515.70 SQFT BALCONY AREA = 7.90 SQMT / 85.03 SQFT

|   | *     |              |                 |              | <br>  |        |
|---|-------|--------------|-----------------|--------------|-------|--------|
| 5 | 5.NO. | TYPE OF AREA | DIMENSION       | AREA IN SQFT | S.NO. | TYPE O |
|   | 1     | LOBBY        | 15'-6" X 9'-6"  | 147.25       | 1     | LO     |
|   | 2     | KITCHEN      | 8'-0" X 8'-3"   | 66.00        | 2     | КІТС   |
|   | 3     | BEDROOM-1    | 10'-0" X 11'-0" | 110.00       | 3     | BEDRO  |
|   | 4     | STORE        | 10'-4" X 10'-0" | 103.00       | 4     | STO    |
|   | 5     | TOILET       | 5'-9" X 5'-3"   | 30.18        | 5     | TO     |
|   | 6     | TOILET       | 5'-9" X 5'-3"   | 30.18        | 6     | TO     |
|   | 7     | VESTIBULE    |                 | 29.09        | 7     | VEST   |
| Γ | TOTAL |              |                 | 515.70       |       |        |

#### **1 BHK+STORE UNIT TYPE-7**

CARPET AREA = 48.20 SQMT / 518.82 SQFT BALCONY AREA = 6.02 SQMT / 64.79 SQFT

| S.NO.       | TYPE OF AREA | DIMENSION       | AREA IN SQFT |
|-------------|--------------|-----------------|--------------|
| 1 LOBBY     |              | 15'-6" X 9'-6"  | 147.25       |
| 2 KITCHEN   |              | 9'-0" X 8'-3"   | 74.25        |
| 3           | BEDROOM-1    | 10'-0" X 11'-0" | 110.00       |
| 4           | STORE        | 10'-4" X 10'-0" | 103.00       |
| 5 TOILET    |              | 5'-9" X 5'-3"   | 30.18        |
| 6           | TOILET       | 5'-9" X 5'-3"   | 30.18        |
| 7 VESTIBULE |              |                 | 23.96        |
|             | TO           | 518.82          |              |

#### 2 BHK UNIT TYPE-5

CARPET AREA = 47.91 SQMT / 515.70 SQFT BALCONY AREA = 7.90 SQMT / 85.03 SQFT

CARPET AREA = 44.82 SQMT / 482.44 SQFT BALCONY AREA = 7.0 SQMT / 75.34 SQFT

24.64

115.00

110.18

30.37

| S.NO. | TYPE OF AREA | DIMENSION       | AREA IN SQFT |
|-------|--------------|-----------------|--------------|
| 1     | LOBBY        | 15'-6" X 9'-6"  | 147.25       |
| 2     | KITCHEN      | 8'-0" X 8'-3"   | 66.00        |
| 3     | BEDROOM-1    | 10'-0" X 11'-0" | 110.00       |
| 4     | BEDROOM-2    | 10'-4" X 10'-0" | 103.00       |
| 5     | TOILET       | 5'-9" X 5'-3"   | 30.18        |
| 6     | TOILET       | 5'-9" X 5'-3"   | 30.18        |
| 7     | VESTIBULE    |                 | 29.09        |
|       | ТО           | 515.70          |              |