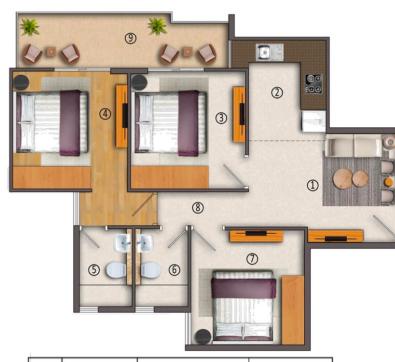

#### **3 BHK UNIT TYPE-2**

CARPET AREA = 56.21 SQMT / 605.04 SQFT BALCONY AREA = 8.09 SQMT / 87.08 SQFT

| S.NO. | TYPE OF AREA | DIMENSION       | AREA IN SQFT |
|-------|--------------|-----------------|--------------|
| 1     | LOBBY        | 6'-6" X 9'-6"   | 61.75        |
| -     | LOBBI        | 6'-9" X 7'-6"   | 50.62        |
| 2     | KITCHEN      | 6'-9" X 8'-9"   | 59.06        |
| 3     | BEDROOM-1    | 10'-0" X 10'-3" | 102.50       |
| 4     | BEDROOM-2    | 10'-0" X 10'-3" | 102.50       |
| 5     | TOILET       | 4'-6" X 6'-9"   | 30.37        |
| 6     | TOILET       | 4'-6" X 6'-9"   | 30.37        |
| 7     | BEDROOM-3    | 10'-0" X 10'-0" | 100.00       |
| 8     | VESTIBULE    |                 | 67.87        |
|       | TO           | 605.04          |              |

| 9 | BALCONY | 87.08 |
|---|---------|-------|
|   |         |       |