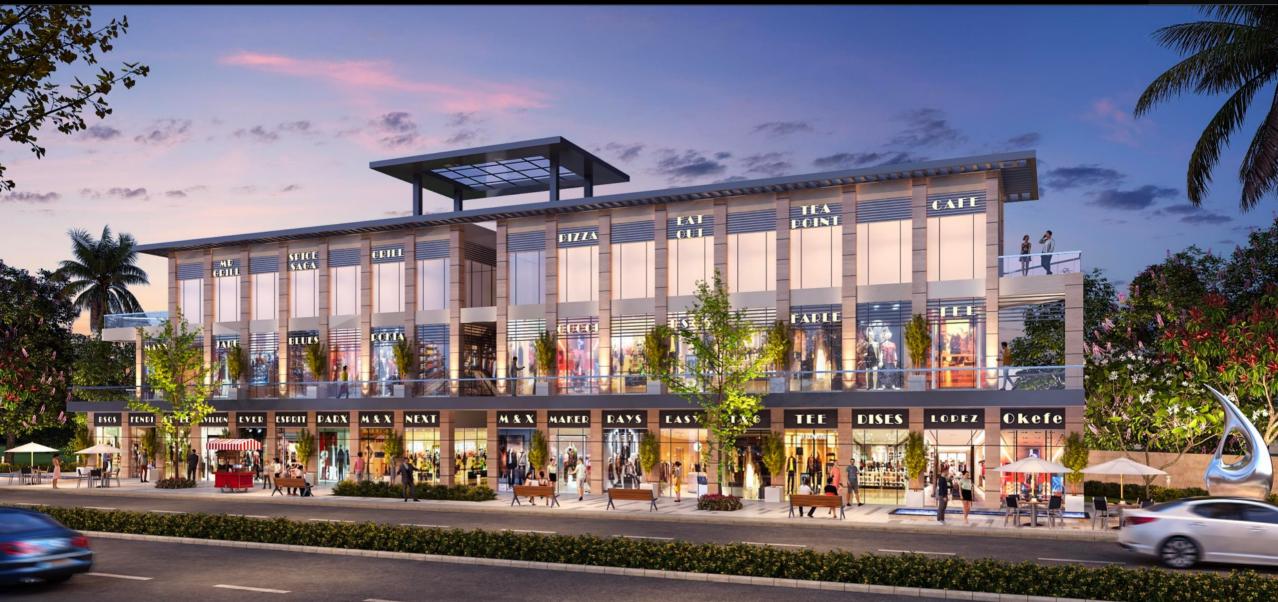

### YASHIKA CROSSROAD-104 Commercial Shops

## Welcome to CrossRoad 104

HIGH STREET MARKET located in the prime Sector of 104. It is located on 24-meter-wide road and is surrounded by over 2,500 families in the vicinity. It consists of Ground floor, First Floor and 10,000 Sq FT of area allotted to food court on the Second floor. The Area of each shop will be ranging from 200-600 Sq FT. These Low maintenance shops are best suitable for:

- 1. Chemists/Pharmacies
- 2. Banks
- 3. Boutique
- 4. Doctors
- 5. Dentist
- 6. Beauty Parlor
- 7. Bakery
- 8. Hair Salon
- 9. Dry Cleaner
- 10. Departmental Store
- 11. Fast Food
- 12. Florist

- 13. Photo Studio
  14. Sweet Shop
  15. Daily Needs Store
  16. Garment Shop
  17. Footwear
- 18. Gift Shop
- 19. Optical Store
- 20. ATM
- 21. Mobile Shop
- 22. Ice Cream Shop
- 23. Coffee Shop 24. Milk Booth
- 25. Tours and Travels 26. Fashion and Jewellery Store 27. Stationary 28. Cosmetic Store 29. Furnishing Store **30.** Charted Accountants 31. Tax Consultants 32. Car Accessories 33. Property Consultant 34. Electronics Store 35. Architect/Interior Designer 36. Dry Fruit Store
- 37. Wine and Beer Shop 38. Fine Dining Restraunts 39. Paan Shop 40. Sporting Goods Store 41. Pet Shop 42. Veterinary Clinic 43. Cyber Café 44. Tutoring Center 45. Gaming/Play Area 46. Telecommunication Services 47. Advocates 48. Telecommunication Services