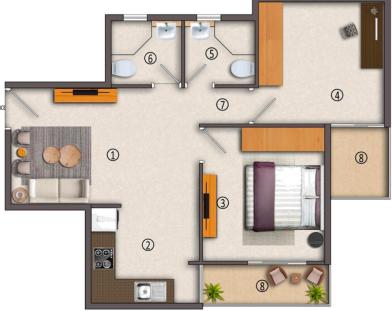

#### 2 BHK UNIT TYPE-5

CARPET AREA = 47.91 SQMT / 515.70 SQFT BALCONY AREA = 7.90 SQMT / 85.03 SQFT

CARPET AREA = 44.82 SQMT / 482.44 SQFT BALCONY AREA = 7.0 SQMT / 75.34 SQFT

24.64

115.00

110.18

30.37

| S.NO. | TYPE OF AREA | DIMENSION       | AREA IN SQFT |
|-------|--------------|-----------------|--------------|
| 1     | LOBBY        | 15'-6" X 9'-6"  | 147.25       |
| 2     | KITCHEN      | 8'-0" X 8'-3"   | 66.00        |
| 3     | BEDROOM-1    | 10'-0" X 11'-0" | 110.00       |
| 4     | BEDROOM-2    | 10'-4" X 10'-0" | 103.00       |
| 5     | TOILET       | 5'-9" X 5'-3"   | 30.18        |
| 6     | TOILET       | 5'-9" X 5'-3"   | 30.18        |
| 7     | VESTIBULE    |                 | 29.09        |
|       | ТО           | 515.70          |              |

| 5 | KITCHEN   | 11'-3" X 6'-0" | 67.50  |
|---|-----------|----------------|--------|
| 6 | BEDROOM-2 | 9'-0" X 11'-6" | 103.50 |
| 7 | TOILET    | 5'-0" X 6'-3"  | 31.25  |
|   | ТО        | TAL            | 482.44 |
|   |           |                |        |
| 8 | BALCONY   |                | 75.34  |