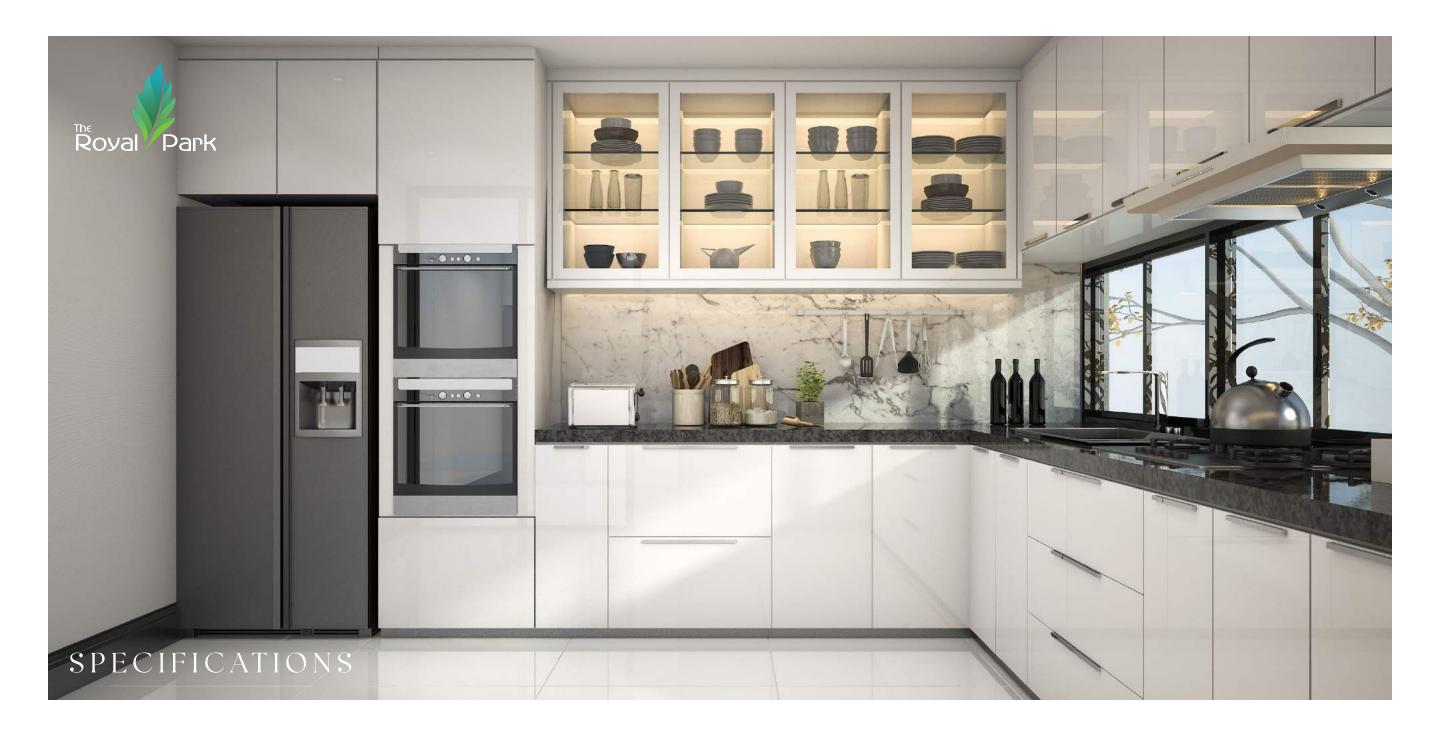

#### **KITCHEN**

Counter: Granite platform with stainless steel sink.

(Shall be Provided at extra cost). Water provision: Borewell water.

Other provision: Provision for fixing of water purifier, exhaust

fan or chimney.

#### **FLOORING**

Drawing, living, dining, pooja: 600 x 600 mm size double charged vitrified tiles of vitero or equivalent make.

All bedrooms & kitchen: 600 x 600 mm size double charged vitrified tiles of vitero or equivalent make.

**Entrance lounge**: Marble/tile flooring with designer false ceiling. Bathrooms: Acid resistant, anti-skid ceramic tiles of reputed make. Corridors: Vitrified tile of reputed make.

All balconies: Rustic ceramic tile of reputed make. Utility: Rustic ceramic tile of reputed make.