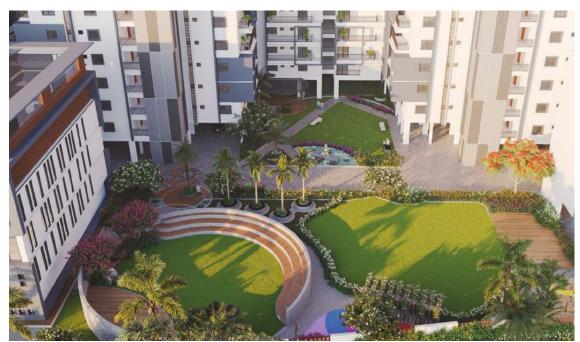

# MASTER PLAN

- 1. Stage
- 2. Outdoor Yoga
- 3. Entrance Plaza
- 4. Deck with Pergola
- 5. Gazebo
- 6. Children's Play Area
- 7. Group Seating Plaza

- 8. Cricket Practice Net
- 9. Viewing Deck
- 10. Badminton Court
- 11. Swimming Pool
- 12. Baby Pool
- 13. Lawn
- 14. Epdm Flooring (Kids Play Area)
- 15. Deck with Outdoor Yoga
- 16. Water Body
- 17. Multipurpose Court

# OUTDOOR AMENITIES

- 1. Decks
- 2. Badminton Court
- 3. Cricket Practice Nets
- 4. Children's Play Area
- 5. Pathway
- 6. Pool Deck
- 7. Screen Walls
- 8. Gazebo
- 9. Multipurpose Court
- 10. Pergola
- 11. Sculpture
- 12. Meditation Area
- 13. Epdm Flooring(Kids Play Area)

- 14. Mini Forest
- 15. Oat
- 16. Outdoor Yoga
- 17. Stone Benches
- 18. Viewing Deck
- 19. Butterfly Garden
- 20. Blossom Garden
- 21. Hanging Garden
- 22. People's Plaza
- 23. Sand Pit (Kids Play)
- 24. Great Lawn
- 25. Garden Seating
- 26. Coconut Grove
- 27. Entrance Plaza

- 28. Wooden Bridge
- 29. Specimen Plant
- 30. Aroma Garden
- 31. Deck With Outdoor Yoga
- 32. Water Fountain
- 33. Reflexology Pathway
- 34. Group Seating Plaza
- 35. Miyawaki Forest
- 36. Senior Citizen Plaza
- 37. Jogging Track