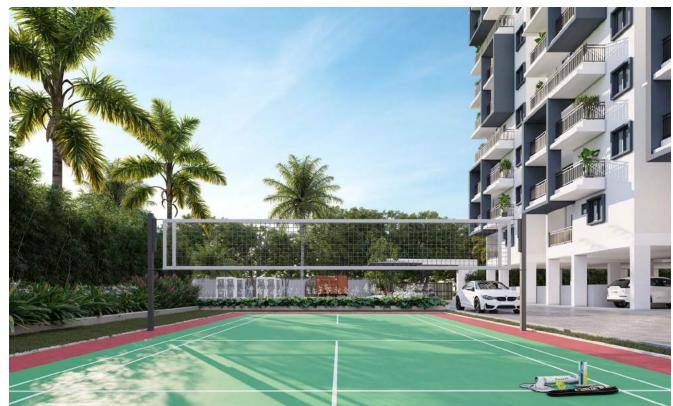

# CLUBHOUSE AMENITIES

RECEPTION MEDITATION HALL

VISITOR'S LOUNGE SPA & SALON

BANQUET HALL GUEST ROOMS

GYM BUSINESS ROOMS

INDOOR GAMES INDOOR BADMINTON COURT

# OUTDOOR AMENITIES

- 1. Decks
- 2. Badminton Court
- 3. Cricket Practice Nets
- 4. Children's Play Area
- 5. Pathway
- 6. Pool Deck
- 7. Screen Walls
- 8. Gazebo
- 9. Multipurpose Court
- 10. Pergola
- 11. Sculpture
- 12. Meditation Area
- 13. Epdm Flooring(Kids Play Area)