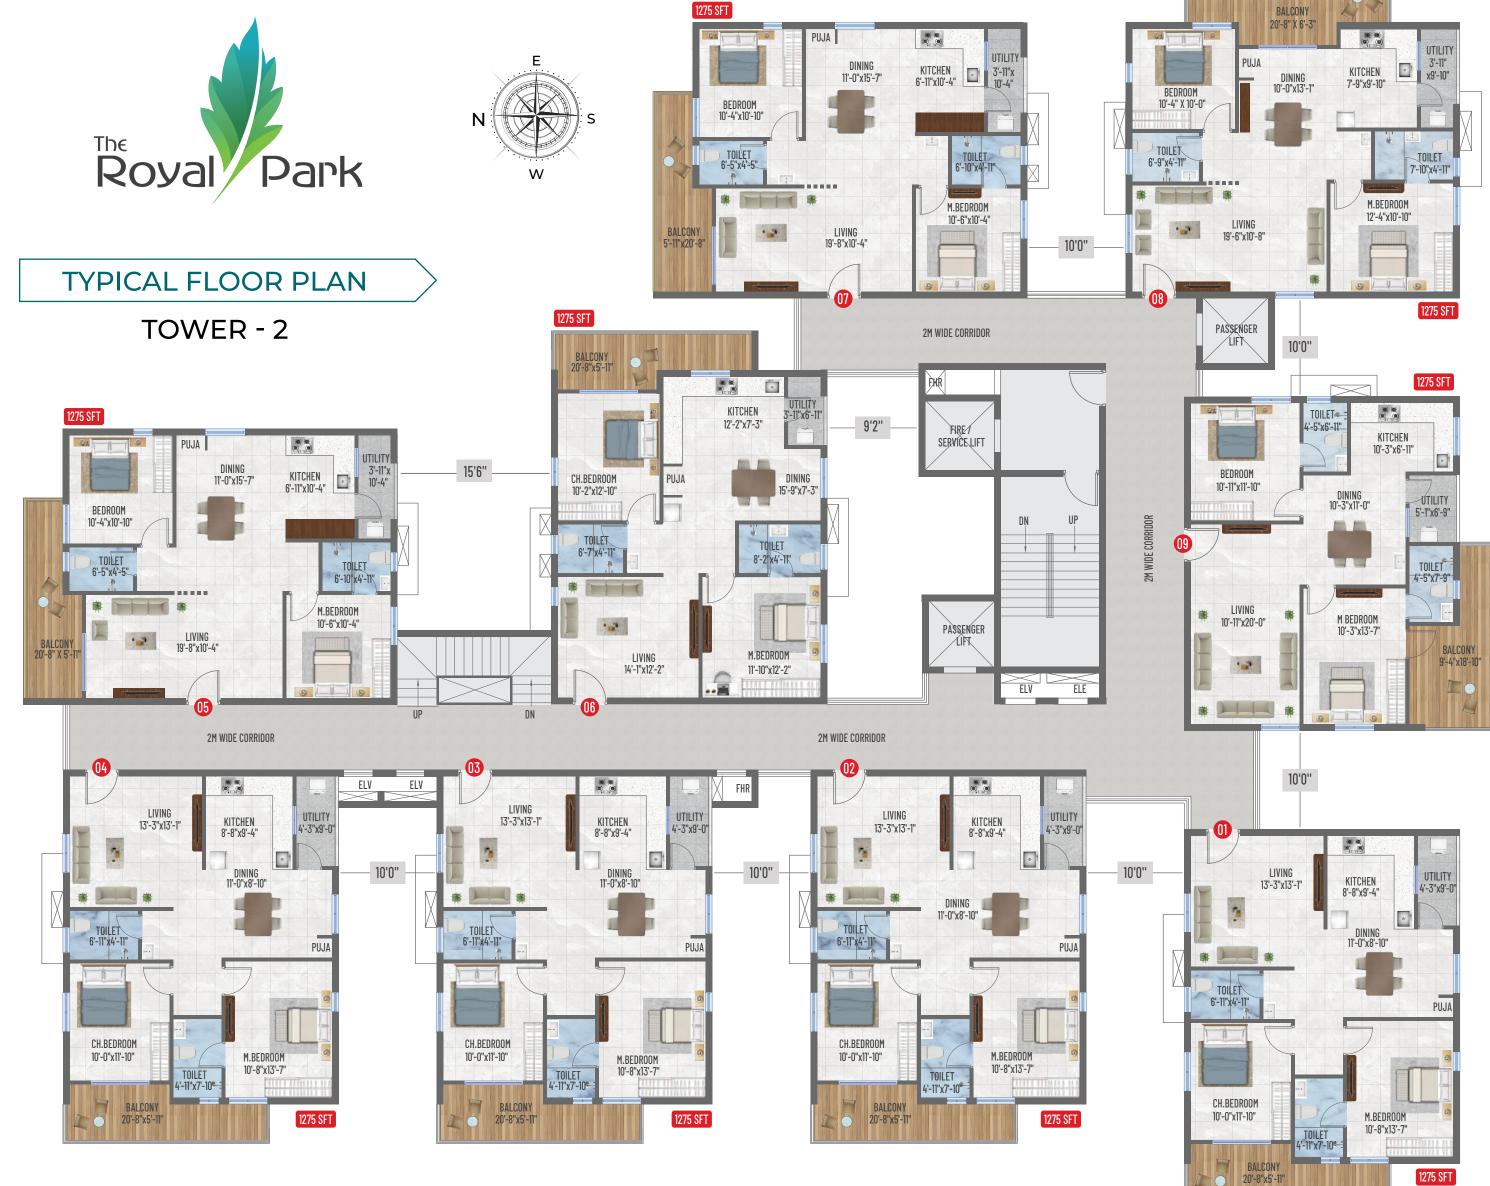

| TOWER - 2 AREA STATEMENT (TYPICAL FLOOR) |      |        |                |                                             |                    |                               |  |
|------------------------------------------|------|--------|----------------|---------------------------------------------|--------------------|-------------------------------|--|
| FLAT NO.                                 | ТҮРЕ | FACING | CARPET<br>AREA | BALCONY, UTILITY<br>& EXTERNAL<br>WALL AREA | COMMON<br>AREA 27% | SALE AREA<br>ROUND OFF<br>SFT |  |
| 01                                       | 2BHK | East   | 790.19         | 213.45                                      | 270.98             | 1275                          |  |
| 02                                       | 2BHK | East   | 790.19         | 213.45                                      | 270.98             | 1275                          |  |
| 03                                       | 2BHK | East   | 790.19         | 213.45                                      | 270.98             | 1275                          |  |
| 04                                       | 2BHK | East   | 790.19         | 213.45                                      | 270.98             | 1275                          |  |
| 05                                       | 3BHK | West   | 787.92         | 215.71                                      | 270.98             | 1275                          |  |
| 06                                       | 2BHK | West   | 800.63         | 203.01                                      | 270.98             | 1275                          |  |
| 07                                       | 2BHK | West   | 787.92         | 215.71                                      | 270.98             | 1275                          |  |
| 08                                       | 2BHK | West   | 786.53         | 217.11                                      | 270.98             | 1275                          |  |
| 09                                       | 2BHK | North  | 760.37         | 243.27                                      | 270.98             | 1275                          |  |

## TYPICAL FLOOR PLAN