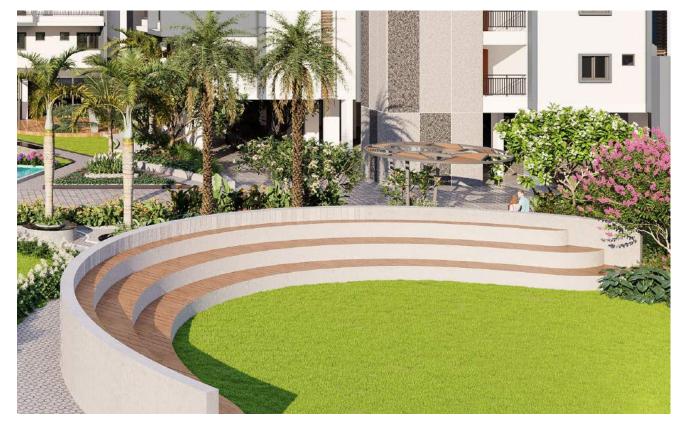

# MASTER PLAN

- 1. Stage
- 2. Outdoor Yoga
- 3. Entrance Plaza
- 4. Deck with Pergola
- 5. Gazebo
- 6. Children's Play Area
- 7. Group Seating Plaza

- 8. Cricket Practice Net
- 9. Viewing Deck
- 10. Badminton Court
- 11. Swimming Pool
- 12. Baby Pool
- 13. Lawn
- 14. Epdm Flooring (Kids Play Area)
- 15. Deck with Outdoor Yoga
- 16. Water Body
- 17. Multipurpose Court

# OUTDOOR AMENITIES

- 1. Decks
- 2. Badminton Court
- 3. Cricket Practice Nets
- 4. Children's Play Area
- 5. Pathway
- 6. Pool Deck
- 7. Screen Walls
- 8. Gazebo
- 9. Multipurpose Court
- 10. Pergola
- 11. Sculpture
- 12. Meditation Area
- 13. Epdm Flooring(Kids Play Area)

- 14. Mini Forest
- 15. Oat
- 16. Outdoor Yoga
- 17. Stone Benches
- 18. Viewing Deck
- 19. Butterfly Garden
- 20. Blossom Garden
- 21. Hanging Garden
- 22. People's Plaza
- 23. Sand Pit (Kids Play)
- 24. Great Lawn
- 25. Garden Seating
- 26. Coconut Grove
- 27. Entrance Plaza

- 28. Wooden Bridge
- 29. Specimen Plant
- 30. Aroma Garden
- 31. Deck With Outdoor Yoga
- 32. Water Fountain
- 33. Reflexology Pathway
- 34. Group Seating Plaza
- 35. Miyawaki Forest
- 36. Senior Citizen Plaza
- 37. Jogging Track