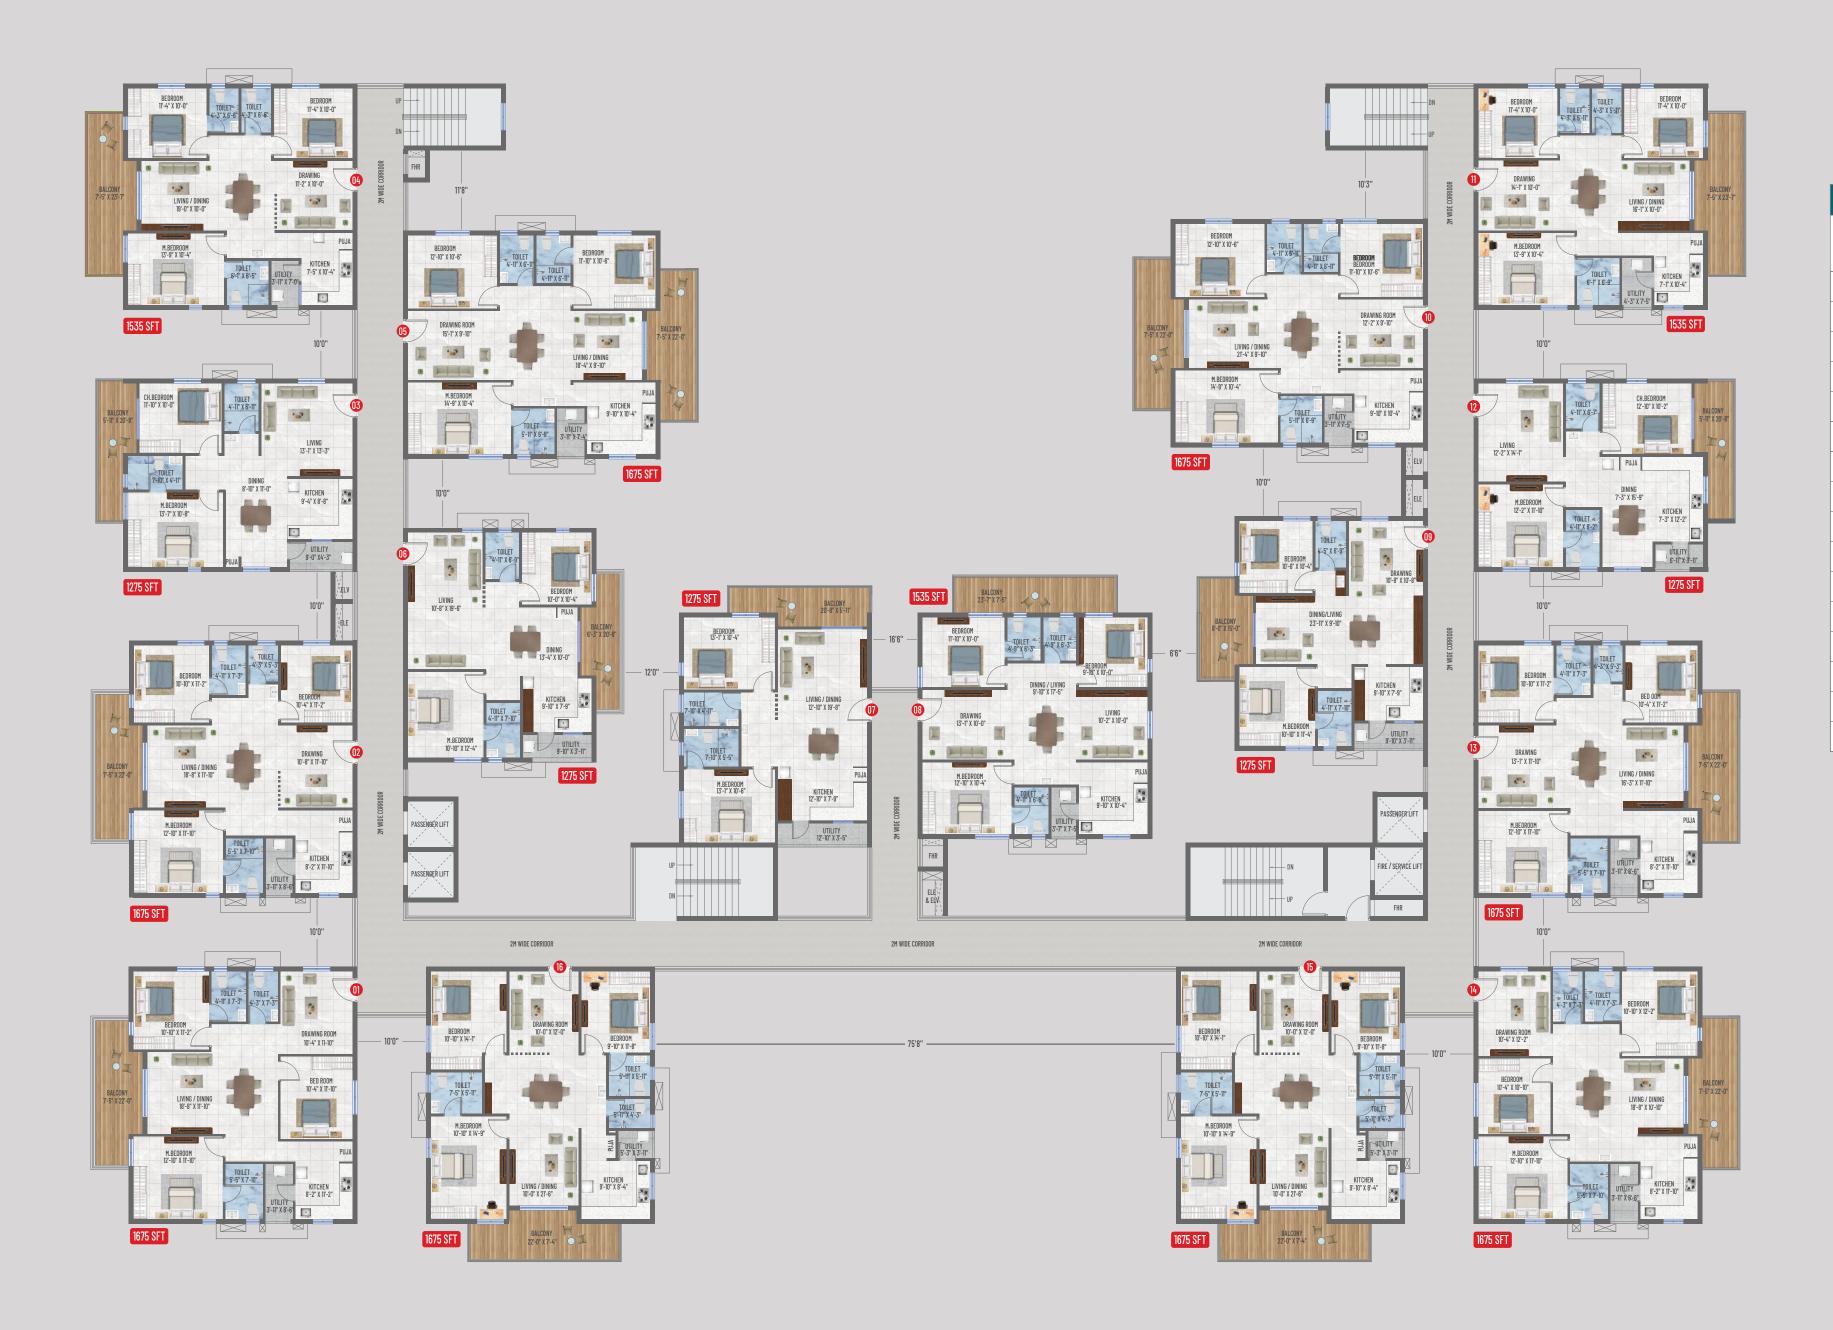

## TYPICAL FLOOR PLAN

# TOWER - 1

| TOWER - 1 AREA STATEMENT (TYPICAL FLOOR) |      |        |                |                                             |                    |                               |  |
|------------------------------------------|------|--------|----------------|---------------------------------------------|--------------------|-------------------------------|--|
| FLAT NO.                                 | TYPE | FACING | CARPET<br>AREA | BALCONY, UTILITY<br>& EXTERNAL<br>WALL AREA | COMMON<br>Area 27% | SALE AREA<br>ROUND OFF<br>SFT |  |
| 01                                       | 2BHK | North  | 762.09         | 241.54                                      | 270.98             | 1275                          |  |
| 02                                       | ЗВНК | East   | 944.97         | 0.00                                        | 326.52             | 1535                          |  |
| 03                                       | 2BHK | East   | 790.19         | 213.45                                      | 270.98             | 1275                          |  |
| 04                                       | 2BHK | East   | 790.19         | 213.45                                      | 270.98             | 1275                          |  |
| 05                                       | ЗВНК | East   | 1056.38        | 0.00                                        | 356.02             | 1675                          |  |
| 06                                       | 2BHK | West   | 787.92         | 215.71                                      | 270.98             | 1275                          |  |
| 07                                       | 2BHK | West   | 787.92         | 215.71                                      | 270.98             | 1275                          |  |
| 08                                       | 3BHK | West   | 941.20         | 0.00                                        | 326.52             | 1535                          |  |
| 09                                       | 2BHK | West   | 800.63         | 203.01                                      | 270.98             | 1275                          |  |
| 10                                       | 2BHK | West   | 787.92         | 215.71                                      | 270.98             | 1275                          |  |
| 11                                       | 2BHK | West   | 786.53         | 217.11                                      | 270.98             | 1275                          |  |
| 12                                       | 2BHK | East   | 762.09         | 241.54                                      | 270.98             | 1275                          |  |

| TOWER - 2 AREA STATEMENT (TYPICAL FLOOR) |      |        |                |                                             |                    |                               |  |
|------------------------------------------|------|--------|----------------|---------------------------------------------|--------------------|-------------------------------|--|
| FLAT NO.                                 | ТҮРЕ | FACING | CARPET<br>AREA | BALCONY, UTILITY<br>& EXTERNAL<br>WALL AREA | COMMON<br>AREA 27% | SALE AREA<br>ROUND OFF<br>SFT |  |
| 01                                       | 2BHK | East   | 790.19         | 213.45                                      | 270.98             | 1275                          |  |
| 02                                       | 2BHK | East   | 790.19         | 213.45                                      | 270.98             | 1275                          |  |
| 03                                       | 2BHK | East   | 790.19         | 213.45                                      | 270.98             | 1275                          |  |
| 04                                       | 2BHK | East   | 790.19         | 213.45                                      | 270.98             | 1275                          |  |
| 05                                       | 3BHK | West   | 787.92         | 215.71                                      | 270.98             | 1275                          |  |
| 06                                       | 2BHK | West   | 800.63         | 203.01                                      | 270.98             | 1275                          |  |
| 07                                       | 2BHK | West   | 787.92         | 215.71                                      | 270.98             | 1275                          |  |
| 08                                       | 2BHK | West   | 786.53         | 217.11                                      | 270.98             | 1275                          |  |
| 09                                       | 2BHK | North  | 760.37         | 243.27                                      | 270.98             | 1275                          |  |

# TOWER - 3

| TOWER - 3 AREA STATEMENT (TYPICAL FLOOR) |      |        |                |                                             |                    |                               |  |
|------------------------------------------|------|--------|----------------|---------------------------------------------|--------------------|-------------------------------|--|
| FLAT NO.                                 | ТҮРЕ | FACING | CARPET<br>AREA | BALCONY, UTILITY<br>& External<br>Wall Area | COMMON AREA<br>27% | SALE AREA<br>Round off<br>SFT |  |
| 01                                       | ЗВНК | East   | 1047.98        | 270.61                                      | 356.02             | 1675                          |  |
| 02                                       | ЗВНК | East   | 1047.98        | 270.61                                      | 356.02             | 1675                          |  |
| 03                                       | ЗВНК | East   | 790.19         | 213.45                                      | 270.98             | 1275                          |  |
| 04                                       | ЗВНК | East   | 944.97         | 264.36                                      | 326.52             | 1535                          |  |
| 05                                       | ЗВНК | East   | 1056.38        | 262.21                                      | 356.02             | 1675                          |  |
| 06                                       | 2BHK | West   | 786.53         | 217.11                                      | 270.98             | 1275                          |  |
| 07                                       | 2BHK | East   | 781.47         | 222.17                                      | 270.98             | 1275                          |  |
| 08                                       | 3BHK | West   | 966.82         | 242.51                                      | 326.52             | 1535                          |  |
| 09                                       | 2BHK | East   | 783.08         | 220.55                                      | 270.98             | 1275                          |  |
| 10                                       | 3BHK | East   | 1056.38        | 262.21                                      | 356.02             | 1675                          |  |
| 11                                       | 3BHK | West   | 941.20         | 268.13                                      | 326.52             | 1535                          |  |
| 12                                       | 2BHK | West   | 800.63         | 203.01                                      | 270.98             | 1275                          |  |
| 13                                       | 3BHK | West   | 1047.98        | 270.61                                      | 326.52             | 1675                          |  |
| 14                                       | 3BHK | West   | 1049.92        | 268.67                                      | 356.02             | 1675                          |  |
| 15                                       | 3BHK | North  | 1066.60        | 251.99                                      | 356.02             | 1675                          |  |
| 16                                       | ЗВНК | North  | 1066.60        | 251.99                                      | 356.02             | 1675                          |  |