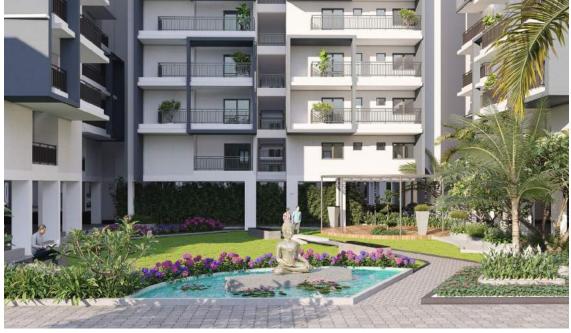

# MASTER PLAN

- 1. Stage
- 2. Outdoor Yoga
- 3. Entrance Plaza
- 4. Deck with Pergola
- 5. Gazebo
- 6. Children's Play Area
- 7. Group Seating Plaza

- 8. Cricket Practice Net
- 9. Viewing Deck
- 10. Badminton Court
- 11. Swimming Pool
- 12. Baby Pool
- 13. Lawn
- 14. Epdm Flooring (Kids Play Area)
- 15. Deck with Outdoor Yoga
- 16. Water Body
- 17. Multipurpose Court

# OUTDOOR AMENITIES

- 1. Decks
- 2. Badminton Court
- 3. Cricket Practice Nets
- 4. Children's Play Area
- 5. Pathway
- 6. Pool Deck
- 7. Screen Walls
- 8. Gazebo
- 9. Multipurpose Court
- 10. Pergola
- 11. Sculpture
- 12. Meditation Area
- 13. Epdm Flooring(Kids Play Area)

- 14. Mini Forest
- 15. Oat
- 16. Outdoor Yoga
- 17. Stone Benches
- 18. Viewing Deck
- 19. Butterfly Garden
- 20. Blossom Garden
- 21. Hanging Garden
- 22. People's Plaza
- 23. Sand Pit (Kids Play)
- 24. Great Lawn
- 25. Garden Seating
- 26. Coconut Grove
- 27. Entrance Plaza

- 28. Wooden Bridge
- 29. Specimen Plant
- 30. Aroma Garden
- 31. Deck With Outdoor Yoga
- 32. Water Fountain
- 33. Reflexology Pathway
- 34. Group Seating Plaza
- 35. Miyawaki Forest
- 36. Senior Citizen Plaza
- 37. Jogging Track