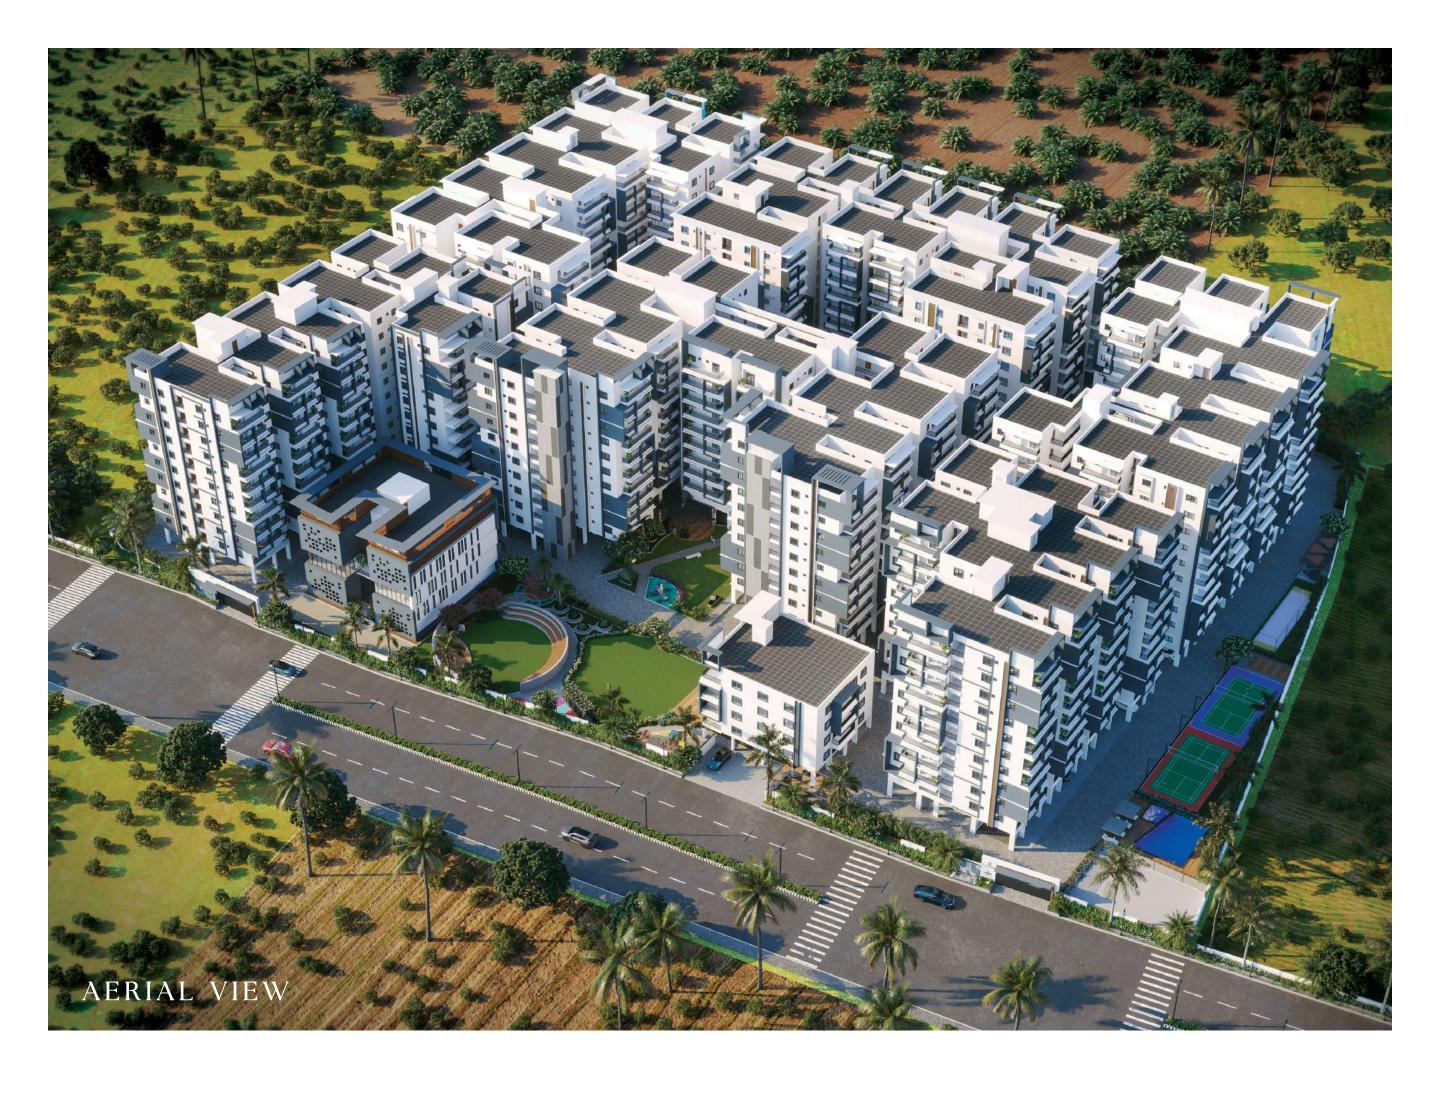

www.thevajra.in

PROJECT OVERVIEW

06
ACRES

06

10 FLOORS

2 & 3 BHK APARTMENTS 2 BHK: 1275 SFT

3 BHK: 1535 SFT & 1675 SFT

YOUR HOME OF RELAXATION, RECREATION & REJUVENATION

# MASTER PLAN

- 1. Stage
- 2. Outdoor Yoga
- 3. Entrance Plaza
- 4. Deck with Pergola
- 5. Gazebo
- 6. Children's Play Area
- 7. Group Seating Plaza

- 8. Cricket Practice Net
- 9. Viewing Deck
- 10. Badminton Court
- 11. Swimming Pool
- 12. Baby Pool
- 13. Lawn
- 14. Epdm Flooring (Kids Play Area)
- 15. Deck with Outdoor Yoga
- 16. Water Body
- 17. Multipurpose Court

# OUTDOOR AMENITIES

- 1. Decks
- 2. Badminton Court
- 3. Cricket Practice Nets
- 4. Children's Play Area
- 5. Pathway
- 6. Pool Deck
- 7. Screen Walls
- 8. Gazebo
- 9. Multipurpose Court
- 10. Pergola
- 11. Sculpture
- 12. Meditation Area
- 13. Epdm Flooring(Kids Play Area)

- 14. Mini Forest
- 15. Oat
- 16. Outdoor Yoga
- 17. Stone Benches
- 18. Viewing Deck
- 19. Butterfly Garden
- 20. Blossom Garden
- 21. Hanging Garden
- 22. People's Plaza
- 23. Sand Pit (Kids Play)
- 24. Great Lawn
- 25. Garden Seating
- 26. Coconut Grove
- 27. Entrance Plaza

- 28. Wooden Bridge
- 29. Specimen Plant
- 30. Aroma Garden
- 31. Deck With Outdoor Yoga
- 32. Water Fountain
- 33. Reflexology Pathway
- 34. Group Seating Plaza
- 35. Miyawaki Forest
- 36. Senior Citizen Plaza
- 37. Jogging Track