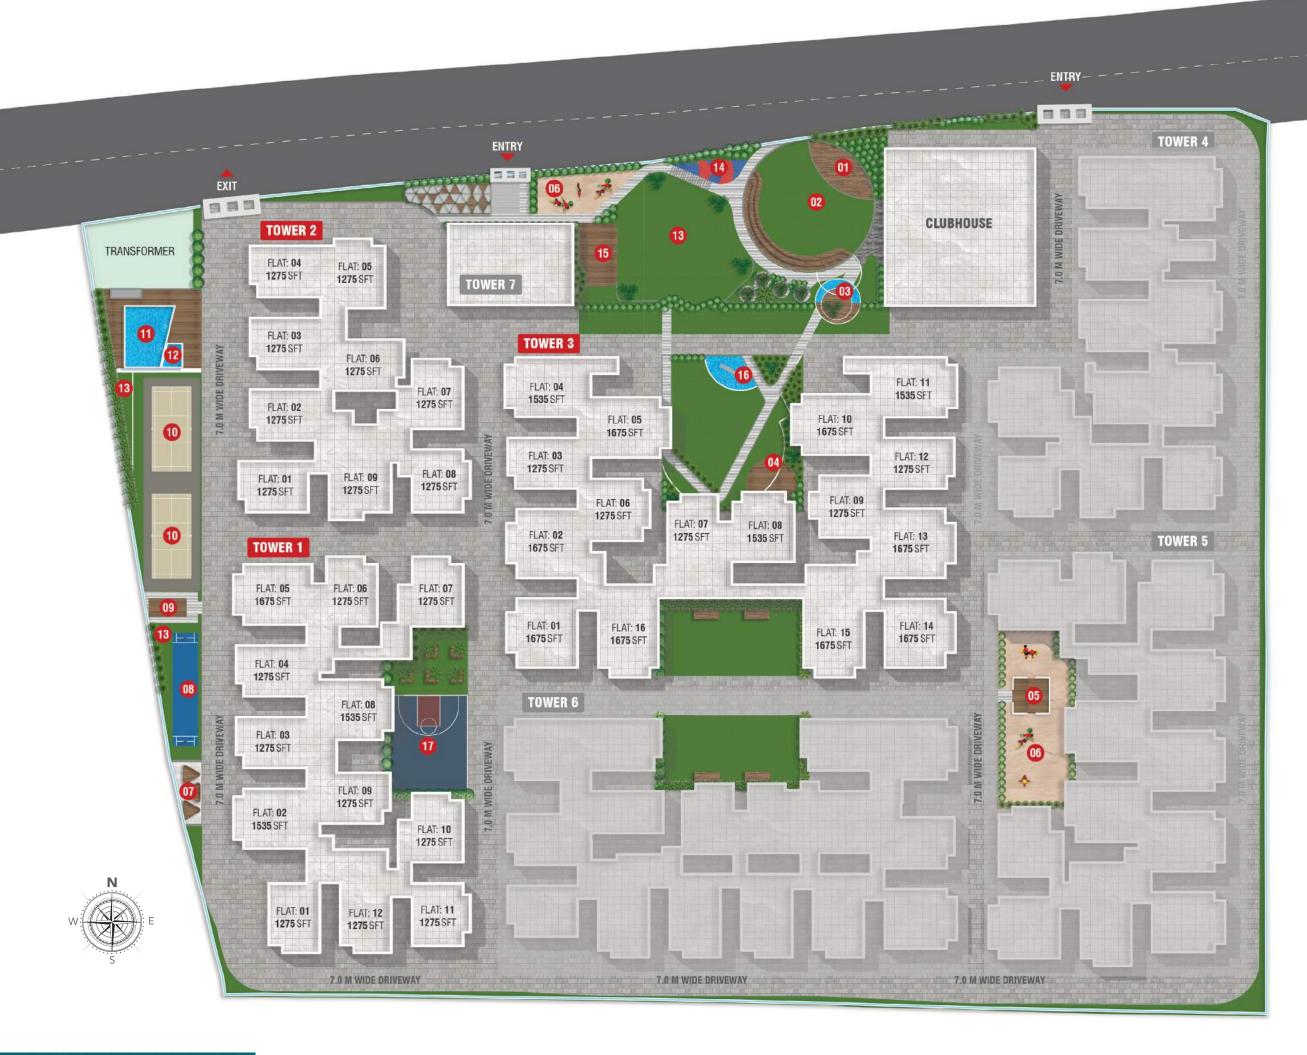

# MASTER PLAN

- 1. Stage
- 2. Outdoor Yoga
- 3. Entrance Plaza
- 4. Deck with Pergola
- 5. Gazebo
- 6. Children's Play Area
- 7. Group Seating Plaza

- 8. Cricket Practice Net
- 9. Viewing Deck
- 10. Badminton Court
- 11. Swimming Pool
- 12. Baby Pool
- 13. Lawn
- 14. Epdm Flooring (Kids Play Area)
- 15. Deck with Outdoor Yoga
- 16. Water Body
- 17. Multipurpose Court

# OUTDOOR AMENITIES

- 1. Decks
- 2. Badminton Court
- 3. Cricket Practice Nets
- 4. Children's Play Area
- 5. Pathway
- 6. Pool Deck
- 7. Screen Walls
- 8. Gazebo
- 9. Multipurpose Court
- 10. Pergola
- 11. Sculpture
- 12. Meditation Area
- 13. Epdm Flooring(Kids Play Area)

- 14. Mini Forest
- 15. Oat
- 16. Outdoor Yoga
- 17. Stone Benches
- 18. Viewing Deck
- 19. Butterfly Garden
- 20. Blossom Garden
- 21. Hanging Garden
- 22. People's Plaza
- 23. Sand Pit (Kids Play)
- 24. Great Lawn
- 25. Garden Seating
- 26. Coconut Grove
- 27. Entrance Plaza

- 28. Wooden Bridge
- 29. Specimen Plant
- 30. Aroma Garden
- 31. Deck With Outdoor Yoga
- 32. Water Fountain
- 33. Reflexology Pathway
- 34. Group Seating Plaza
- 35. Miyawaki Forest
- 36. Senior Citizen Plaza
- 37. Jogging Track