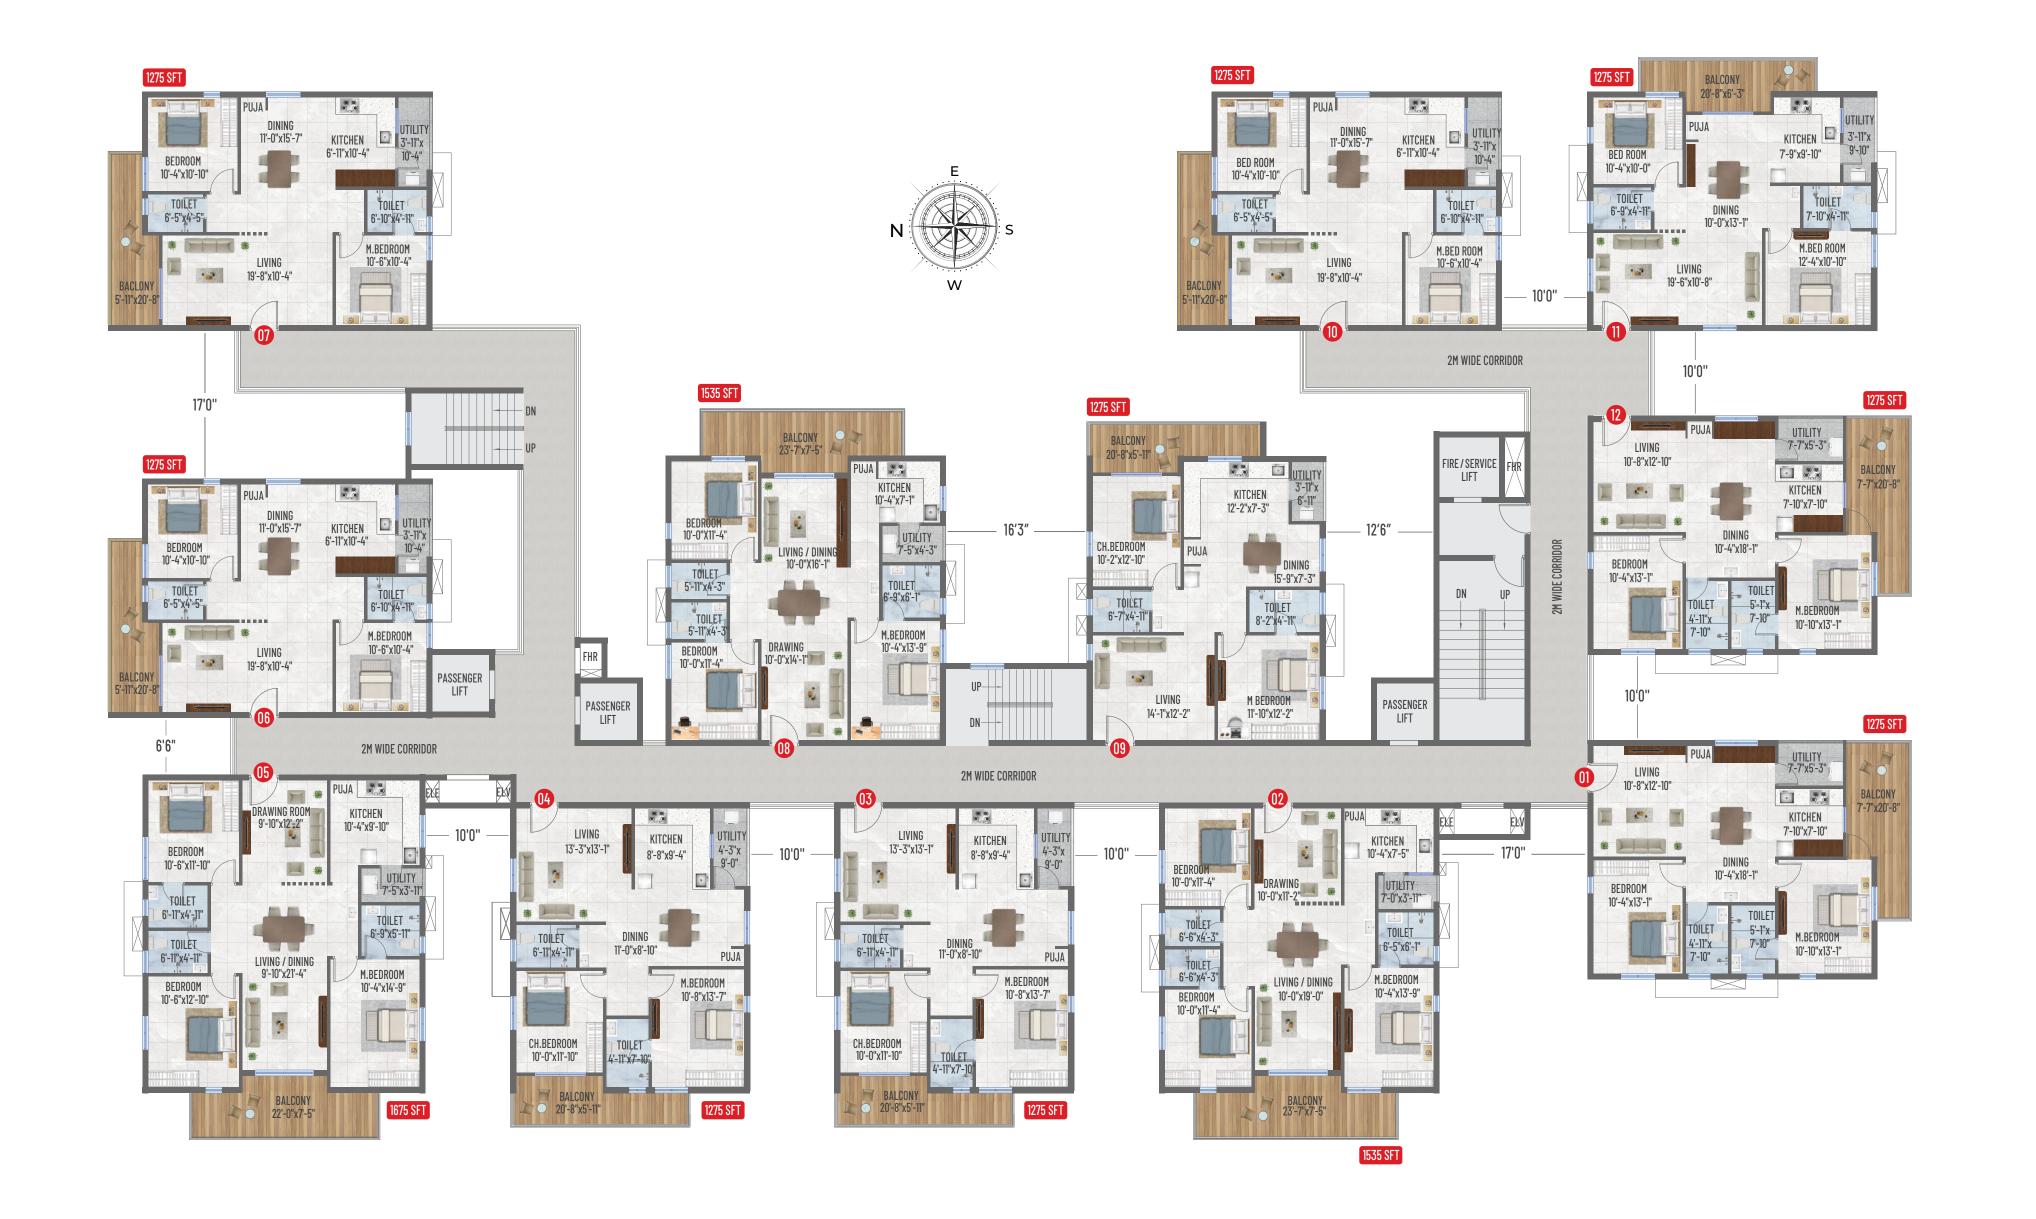

## TYPICAL FLOOR PLAN

# TOWER - 1

| TOWER - 1 AREA STATEMENT (TYPICAL FLOOR) |      |        |                |                                             |                    |                               |  |
|------------------------------------------|------|--------|----------------|---------------------------------------------|--------------------|-------------------------------|--|
| FLAT NO.                                 | TYPE | FACING | CARPET<br>AREA | BALCONY, UTILITY<br>& EXTERNAL<br>WALL AREA | COMMON<br>Area 27% | SALE AREA<br>ROUND OFF<br>SFT |  |
| 01                                       | 2BHK | North  | 762.09         | 241.54                                      | 270.98             | 1275                          |  |
| 02                                       | ЗВНК | East   | 944.97         | 0.00                                        | 326.52             | 1535                          |  |
| 03                                       | 2BHK | East   | 790.19         | 213.45                                      | 270.98             | 1275                          |  |
| 04                                       | 2BHK | East   | 790.19         | 213.45                                      | 270.98             | 1275                          |  |
| 05                                       | ЗВНК | East   | 1056.38        | 0.00                                        | 356.02             | 1675                          |  |
| 06                                       | 2BHK | West   | 787.92         | 215.71                                      | 270.98             | 1275                          |  |
| 07                                       | 2BHK | West   | 787.92         | 215.71                                      | 270.98             | 1275                          |  |
| 08                                       | 3BHK | West   | 941.20         | 0.00                                        | 326.52             | 1535                          |  |
| 09                                       | 2BHK | West   | 800.63         | 203.01                                      | 270.98             | 1275                          |  |
| 10                                       | 2BHK | West   | 787.92         | 215.71                                      | 270.98             | 1275                          |  |
| 11                                       | 2BHK | West   | 786.53         | 217.11                                      | 270.98             | 1275                          |  |
| 12                                       | 2BHK | East   | 762.09         | 241.54                                      | 270.98             | 1275                          |  |