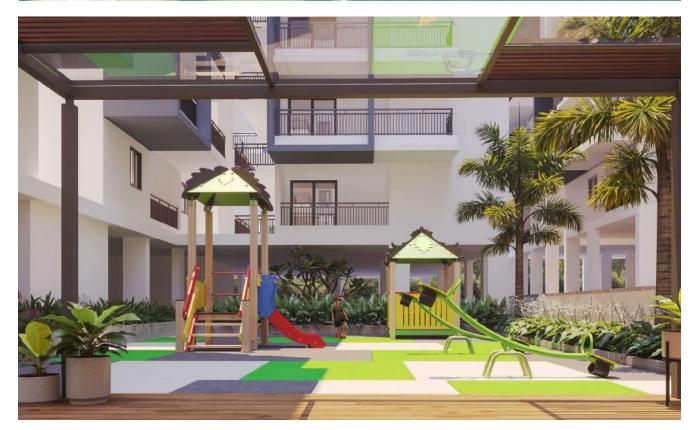

# CLUBHOUSE AMENITIES

RECEPTION MEDITATION HALL

VISITOR'S LOUNGE SPA & SALON

BANQUET HALL GUEST ROOMS

GYM BUSINESS ROOMS

INDOOR GAMES INDOOR BADMINTON COURT

# MASTER PLAN

- 1. Stage
- 2. Outdoor Yoga
- 3. Entrance Plaza
- 4. Deck with Pergola
- 5. Gazebo
- 6. Children's Play Area
- 7. Group Seating Plaza

- 8. Cricket Practice Net
- 9. Viewing Deck
- 10. Badminton Court
- 11. Swimming Pool
- 12. Baby Pool
- 13. Lawn
- 14. Epdm Flooring (Kids Play Area)
- 15. Deck with Outdoor Yoga
- 16. Water Body
- 17. Multipurpose Court

# OUTDOOR AMENITIES

- 1. Decks
- 2. Badminton Court
- 3. Cricket Practice Nets
- 4. Children's Play Area
- 5. Pathway
- 6. Pool Deck
- 7. Screen Walls
- 8. Gazebo
- 9. Multipurpose Court
- 10. Pergola
- 11. Sculpture
- 12. Meditation Area
- 13. Epdm Flooring(Kids Play Area)