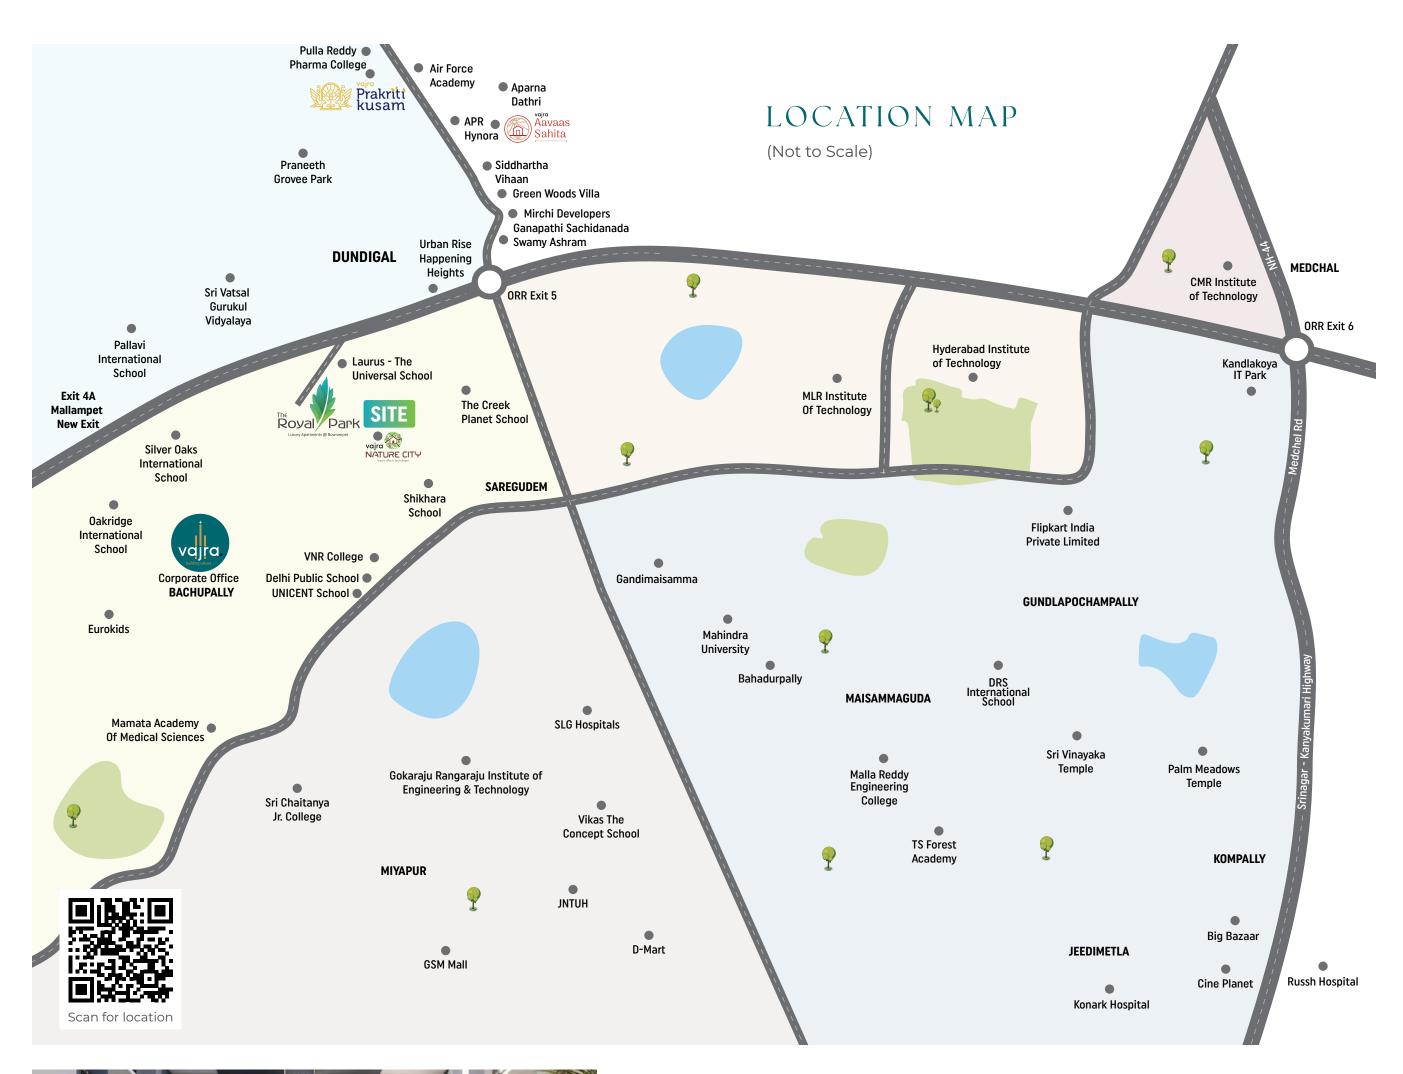

## **FACILITIES FOR DIFFERENTLY ABLED**

Access ramps at all block entrances shall be provided for differently abled.

Lush Green Landscape

10+ Schools Of International Standards

5 Mins Drive From ORR Exit No. 4 & 5

Hospitals

Colleges

Close To Upcoming IT Park

Close To Upcoming Electronic Park

Apparel Park

Motor Race Track

Inter City Bus Terminals

Bachupally To Miyapur Flyover

Mallampet Road Widening

200 Mts From ORR Service Road

VAJRA BUILDERS AND DEVELOPERS

Corporate Office: Kolan's The Royal Pride 3rd Floor, KVS Rainbow Colony, Bachupally Hyderabad-500090, T.S.

Follow Us: f in | //thevajra | E-mail: info@thevajra.in | Mobile: +91 9100 2222 44 | www.thevajra.in