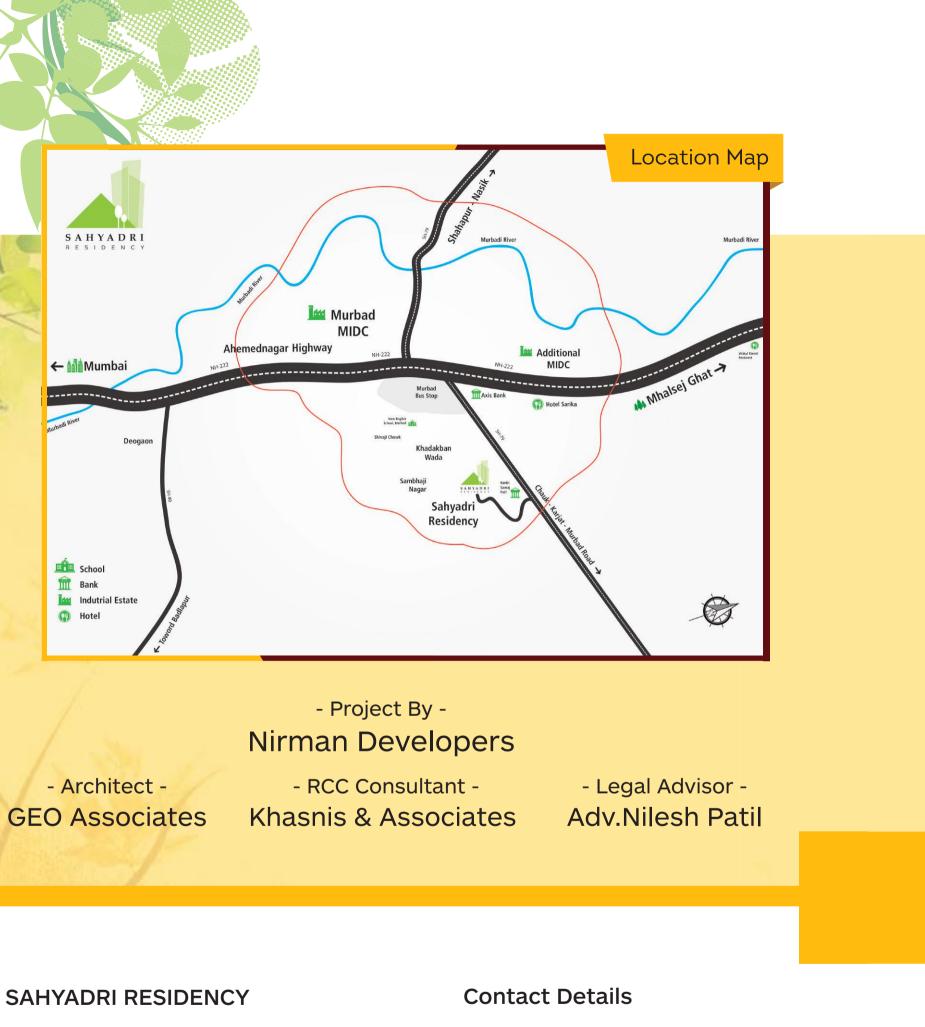

#### Location highlights 0

The project is in the vicinity of the MalshejGhat hill station and Sahyadri Mountain range. The region is blessed with green forests, rivers, lakes and many natural and man-made attractions. Also being close to Mumbai, its easily accessible from Thane, Kalyan, Shahpur and Badlapur.

### Connectivity

Sahyadri Residency is well connected by Mumbai - Nasik Highway (NH 3) and Mumbai-MalshejGhat-Ahmadnagar Highway (NH222), also Murbad-Badlapur Road and Karjat-Murbad Road. Due to Murbad's rapid growth government is soon considering Local Train Connectivity to it.