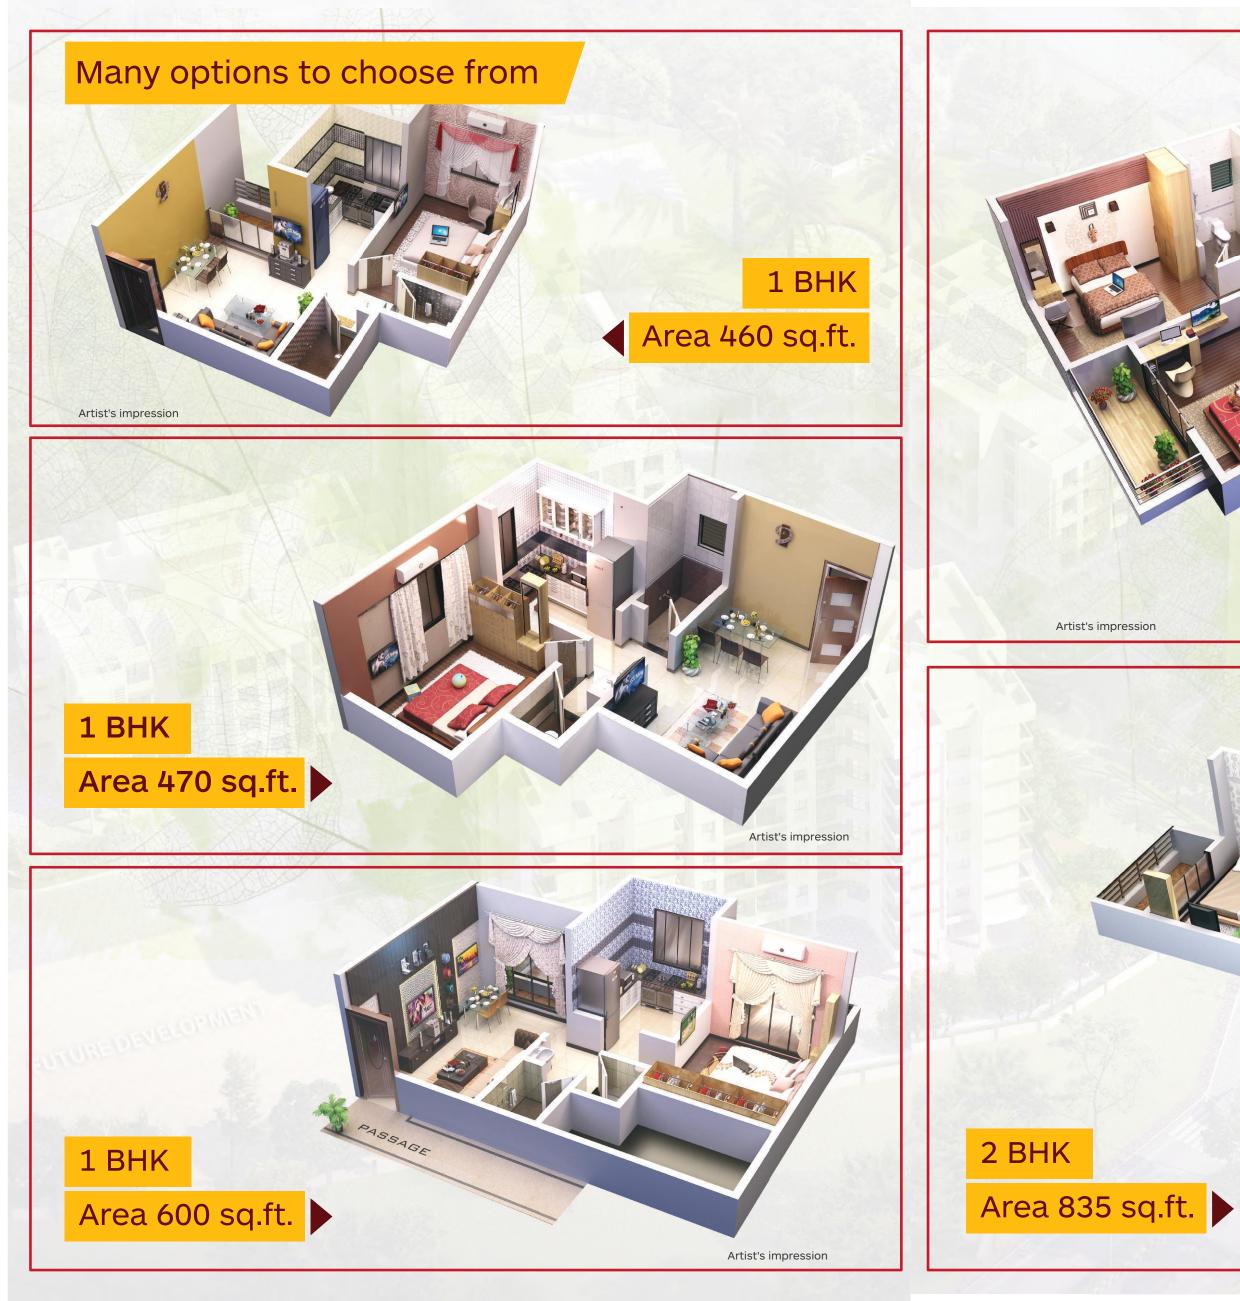

## 1 & 2 BHK Exclusive Budget Homes

## **Project Overview**

SAHYADRI RESIDENCY situated at MURBAD, one of the fastest developing places around Mumbai is redefining its identity as NEW KALYAN is also fast becoming a favored destination for First Home Buyers.