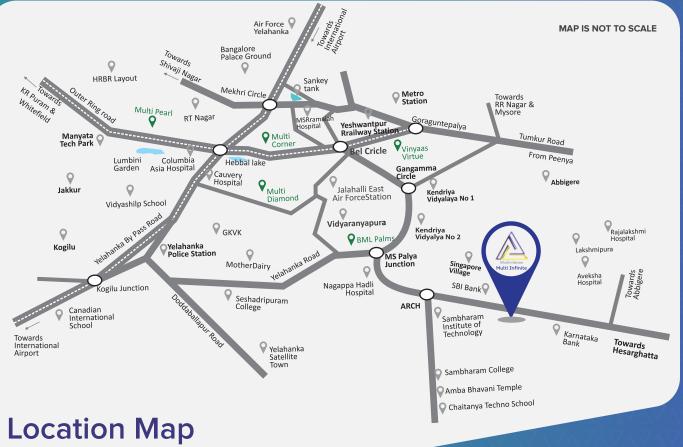

# Distances

## **RAILWAY STATIONS**

Yelahanka JN Yeshwanthpur Hebbal Bangalore City K.R. Puram

## **METRO STATIONS**

Peenya Goraguntepalya 08.1 km Yeshwanthpur 10.4 km

## MALLS

**Rockline Mall RMZ** Galleria Orion Mall Phoenix Marketcity 27 km

## MAJOR CITY HUBS

| BEL Circle06.Hebbal11.6Yeshwanthpur09Mekhri Circle11.5Shivaji Nagar15.7Majestic15.3M.G. Road17.8Manyata Tech Park15.0Kempegowda International31.4Airport (BLR)15.0 | Yelahanka New Town | 05.  |
|--------------------------------------------------------------------------------------------------------------------------------------------------------------------|--------------------|------|
| Yeshwanthpur09Mekhri Circle11.5Shivaji Nagar15.7Majestic15.3M.G. Road17.8Manyata Tech Park15.0Kempegowda International31 k                                         | BEL Circle         | 06.  |
| Mekhri Circle11.5Shivaji Nagar15.7Majestic15.3M.G. Road17.8Manyata Tech Park15.0Kempegowda International31 k                                                       | Hebbal             | 11.6 |
| Shivaji Nagar15.7Majestic15.3M.G. Road17.8Manyata Tech Park15.0Kempegowda International31 k                                                                        | Yeshwanthpur       | 09   |
| Majestic15.3M.G. Road17.8Manyata Tech Park15.0Kempegowda International31 k                                                                                         | Mekhri Circle      | 11.5 |
| M.G. Road 17.8<br>Manyata Tech Park 15.0<br>Kempegowda International 31 k                                                                                          | Shivaji Nagar      | 15.7 |
| Manyata Tech Park15.0Kempegowda International31 k                                                                                                                  | Majestic           | 15.3 |
| Kempegowda International 31 k                                                                                                                                      | M.G. Road          | 17.8 |
|                                                                                                                                                                    | Manyata Tech Park  | 15.0 |
|                                                                                                                                                                    |                    | 31   |

### HOSPITALS Nagappa Hadli Hospital 01 km Nava Chetana Hospital 06 km K.K. Hospital 6.5 km 8.5 km Kriloskar Hospital Ramaiah Memorial Hospital 8.7 km Columbia Asia Hospital, Hebbal 11 km 11.6 km Aster CMI Hospital 11 km Mantri Square Mall 13.5 km Columbia Asia Hospital, Yeshwanthpur 12 km Bangalore Baptist Hospital 12 km

### EDUCATIONAL INSTITUTIONS

| Sambhram Institute                | 0.3 km |
|-----------------------------------|--------|
| Royal Concorde School             | 0.6 km |
| Air Force School                  | 2.5 km |
| Sri Sri Ravi Shankar Vidya Mandir | 03 km  |
| Kendriya Vidalaya                 | 04 km  |
| G.K.V.K. Campus                   | 06 km  |
| Sapthagiri Medical College        | 06 km  |
| Airforce Technical college        | 07 km  |
| M.S. Ramaiah Medical College      | 8.4 km |
|                                   |        |