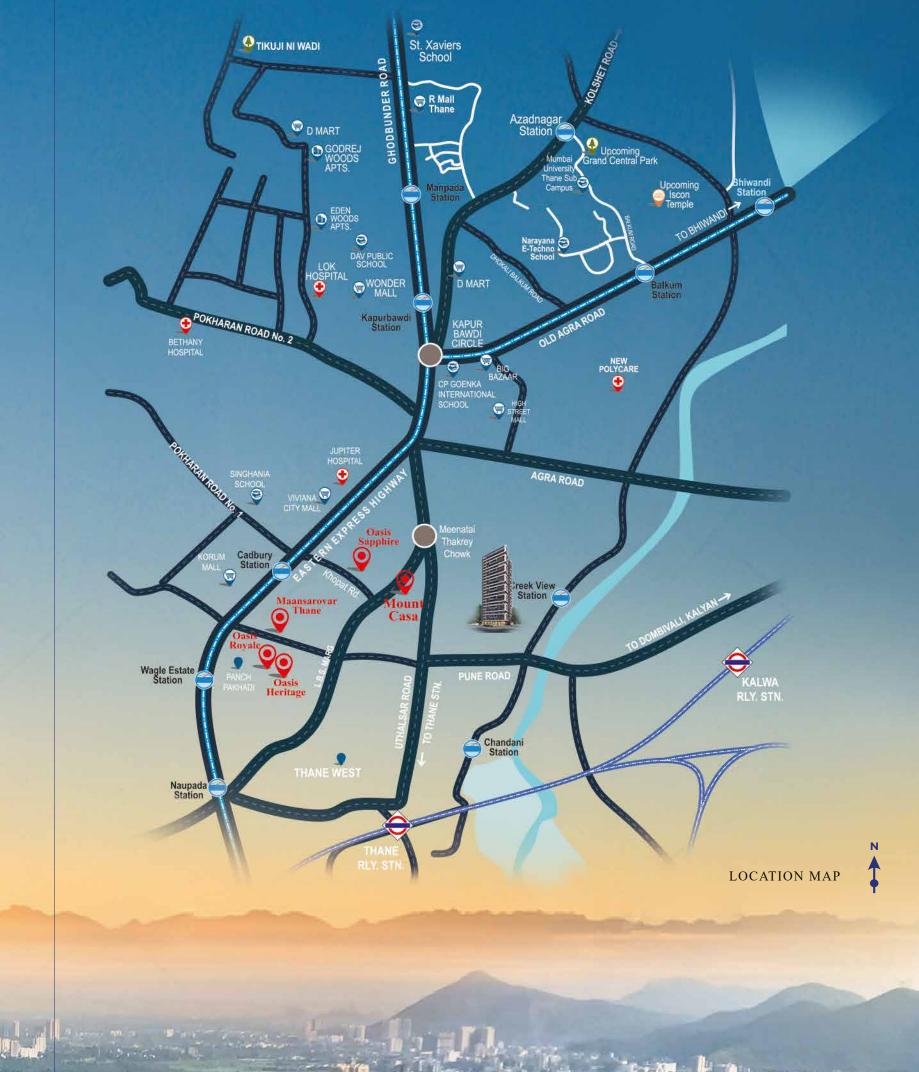

# DEEPLY CONNECTED TO THE CITY OF THANE & EVERYTHING THAT MATTERS RIGHT ON YOUR DOORSTEP

The growing skyline of Thane hosts easily accessible public transport facilities, recreation centres, world-class healthcare, schools, business parks, top-notch restaurants and vibrant shopping malls.

#### CONNECTIVITY

- Eastern Express Highway 2 mins
- Ghodbunder Road *10 mins*
- Bandra Worli Sealink **30 mins**
- International & Domestic Airport 40 mins

#### PUBLIC TRANSPORT

- Bustop 1 min
- New Metro Line 1 min
- Thane Railway Station **7 mins**
- Wagle Estate 10 mins

#### **ENTERTAINMENT ZONES**

- Viviana Mall 1 min
- Korum Mall *1 min*
- Yeoor Hills 10 mins

#### **EDUCATION**

- Singhania School 4 mins
- Vasant Vihar High School 10 mins
- C.P. Goenka International School 10 mins

#### HOSPITAL

- Jupiter Hospital 2 mins
- Shree Thane Vardhaman Jain Hospital 2 mins
- Bethany Hospital 10 min

#### TEMPLE

- Jain Temple 1 min
- Jama Masjid *2 mins*
- Shiv Temple 3 mins
- Shri Siddhivinayak Mandir *5 mins*
- Gurudwara Sri Guru Nanak Darbar 5 mins
- Shree Kopineshwar Temple 6 mins
- Nilkantheshwar Temple 8 mins