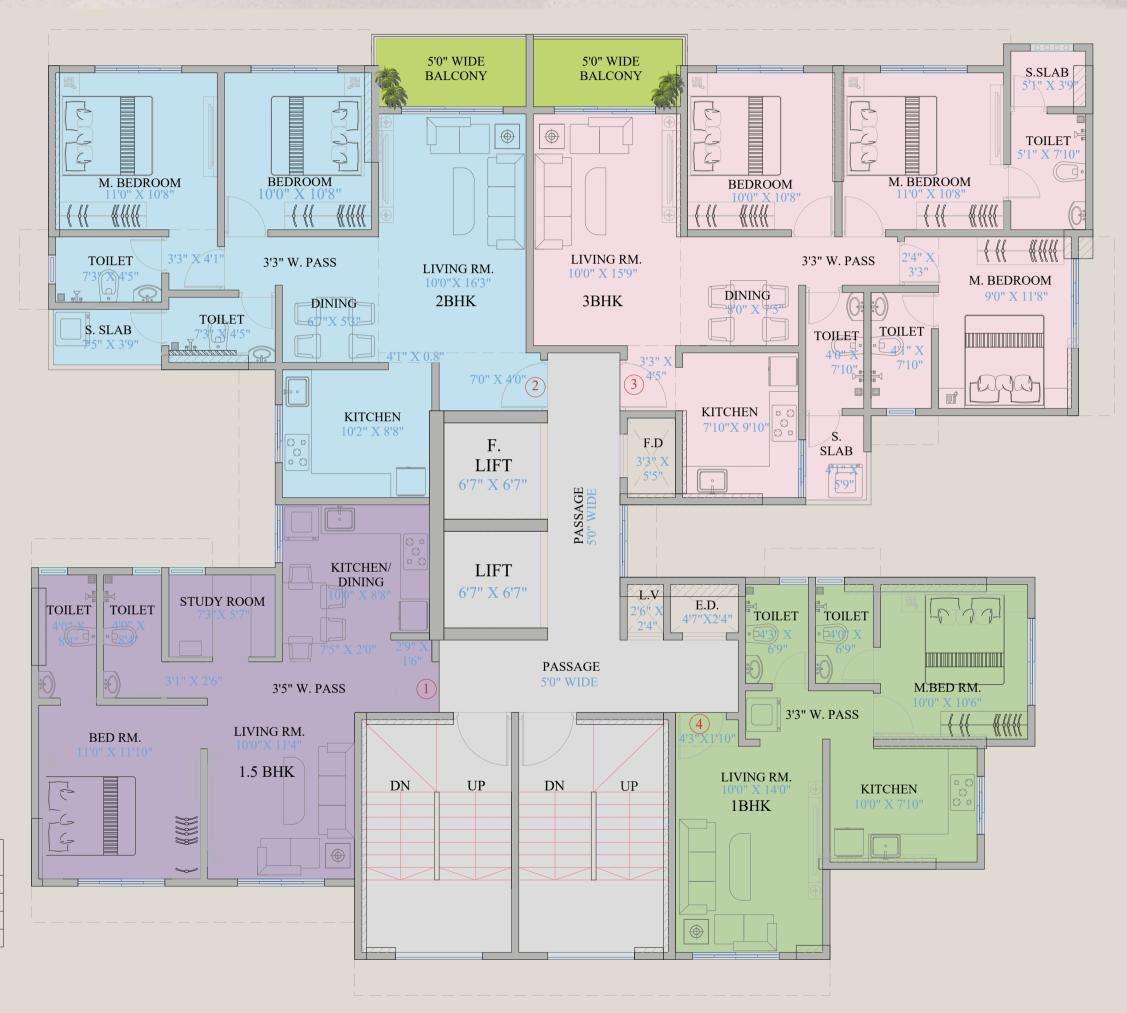

C TRANSPORT

- Bustop 1 min
- New Metro Line 1 min
- Thane Railway Station **7 mins**
- Wagle Estate 10 mins

#### **ENTERTAINMENT ZONES**

- Viviana Mall 1 min
- Korum Mall *1 min*
- Yeoor Hills 10 mins

#### **EDUCATION**

- Singhania School 4 mins
- Vasant Vihar High School 10 mins
- C.P. Goenka International School 10 mins

#### HOSPITAL

- Jupiter Hospital 2 mins
- Shree Thane Vardhaman Jain Hospital 2 mins
- Bethany Hospital 10 min

#### TEMPLE

- Jain Temple 1 min
- Jama Masjid *2 mins*
- Shiv Temple 3 mins
- Shri Siddhivinayak Mandir *5 mins*
- Gurudwara Sri Guru Nanak Darbar 5 mins
- Shree Kopineshwar Temple 6 mins
- Nilkantheshwar Temple 8 mins









LUXURIOUS AMENITIES

TO ELEVATE YOUR

LIFESTYLE



















#### TYPICAL FLOOR PLAN

(14TH TO 17TH,19TH TO 22ND FLOORS)







## WHY BUY A HOME AT MOUNT CASA?

WHERE OPPORTUNITIES & POTENTIAL UNITES

| Massive Location<br>Advantages            | Best-in-class<br>Architecture             |
|-------------------------------------------|-------------------------------------------|
| Aspirational<br>Investment<br>Opportunity | Higher<br>Appreciation<br>Rates           |
| World-class<br>Residences                 | Pre-launch<br>prices                      |
| Active<br>Lifestyle                       | Fastest Growing<br>& Trusted<br>Developer |
|                                           |                                           |