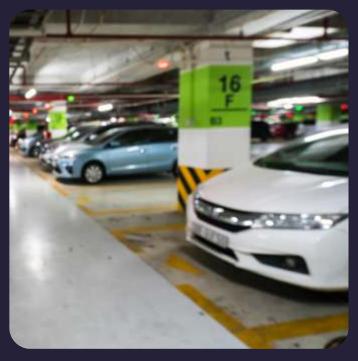

### AMENITIES

- Decorative Entrance Lobby
- Gymnasium
- Indoor Games
- Kids Play Area
- Box Cricket
- 24/7 Security
- Car Parking
- CCTV Surveillance
- Fire Alarm System
- Fire Fighting System
- Vitrified Flooring
- Gypsum Finished Walls
- Intercom Facility
- Society Office
- Common Space Area
- Small Lounge
- Video Door Bell
- Power Back-up (Lift, Lobby & Common Area)