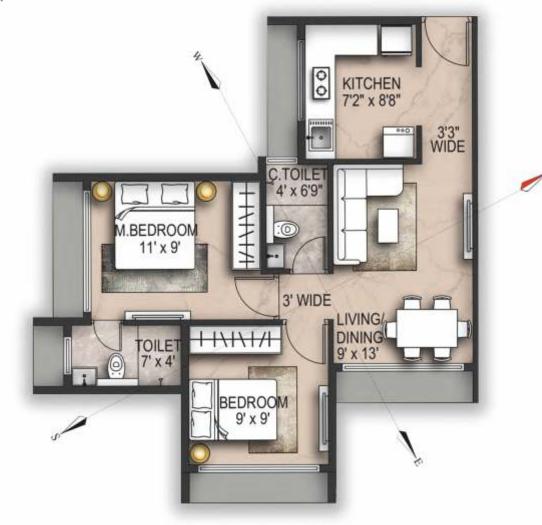

#### 2 BHK

RERA CARPET = 477.17 SQ.FT - 44.33 SQ.M

| 2 BHK -A      |           |             |  |  |
|---------------|-----------|-------------|--|--|
| ROOM          | SIZE      | AREA(SQ.FT) |  |  |
| LOBBY         | 9'6"x3'3" | 31          |  |  |
| LIVING/DINING | 9'x13"    | 115         |  |  |
| KITCHEN       | 7'2"x8'8" | 64          |  |  |
| C.TOILET      | 4'x6'9"   | 27          |  |  |
| BEDROOM       | 9'x9'     | 82          |  |  |
| M.BEDROOM     | 11'x9'    | 101         |  |  |
| TOILET        | 7'x4'     | 28          |  |  |
| PASSAGE       | 3'6"x3'   | 9.7         |  |  |