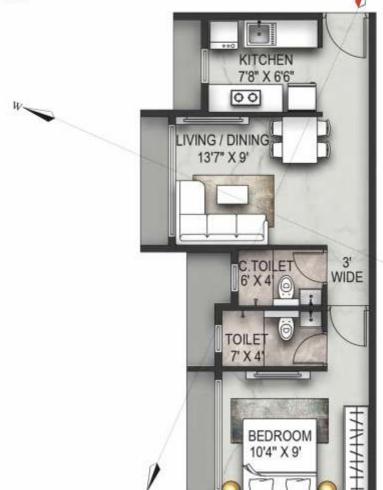

#### 1 BHK

RERA CARPET AREA = 358.12 SQ.FT - 33.27 SQ.M

| 1 BHK -A      |          |             |  |  |
|---------------|----------|-------------|--|--|
| ROOM          | SIZE     | AREA(SQ.FT) |  |  |
| LIVING/DINING | 13'7"x9' | 124         |  |  |
| KITCHEN       | 8'x6'6"  | 53          |  |  |
| C.TOILET      | 6'x4'    | 24          |  |  |
| BEDROOM       | 10'4"x9' | 105         |  |  |
| TOILET        | 7'x4'    | 28          |  |  |
| PASSAGE       | 3'x4'4"  | 13          |  |  |