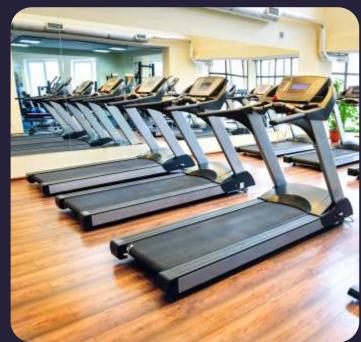

### AMENITIES

- Decorative Entrance Lobby
- Gymnasium
- Indoor Games
- Kids Play Area
- Box Cricket
- 24/7 Security
- Car Parking
- CCTV Surveillance
- Fire Alarm System
- Fire Fighting System
- Vitrified Flooring
- Gypsum Finished Walls
- Intercom Facility
- Society Office
- Common Space Area
- Small Lounge
- Video Door Bell
- Power Back-up (Lift, Lobby & Common Area)