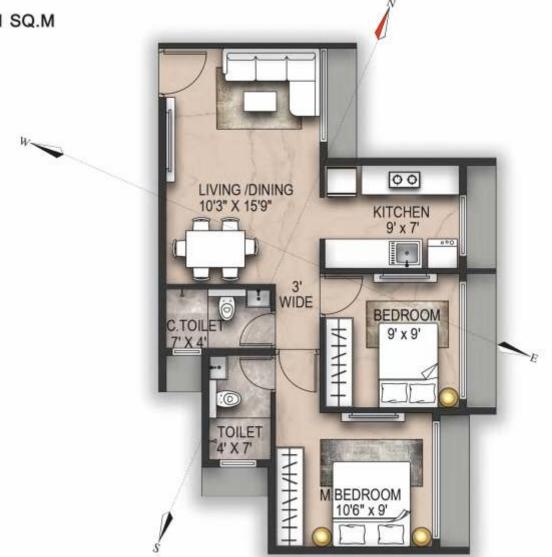

#### 2 BHK

RERA CARPET AREA = 499.56 SQ.FT - 46.41 SQ.M

| 2 BHK -B      |             |             |  |  |
|---------------|-------------|-------------|--|--|
| ROOM          | SIZE        | AREA(SQ.FT) |  |  |
| LIVING/DINING | 10'3"x15'9" | 163         |  |  |
| KITCHEN       | 9'x7"       | 63          |  |  |
| C.TOILET      | 7'x4'       | 28          |  |  |
| BEDROOM       | 9'x9'       | 81          |  |  |
| M.BEDROOM     | 10'6"x9'    | 105         |  |  |
| TOILET        | 4'x7"       | 29          |  |  |
| PASSAGE       | 3'x4'4"     | 13          |  |  |