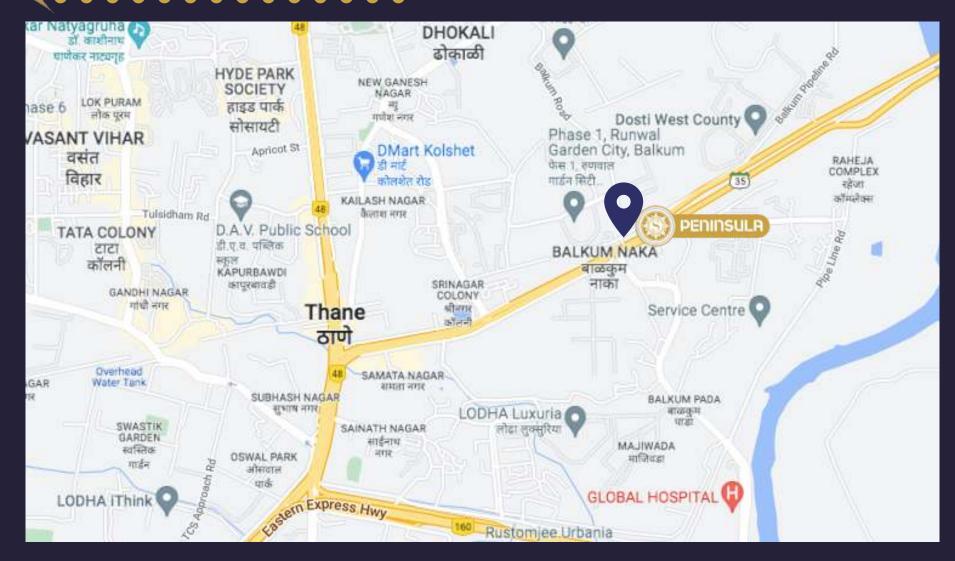

### Our Location

#### Sales & Site Office:

Next to Vidya Prasarak's Vidyalaya, Old Agra Road, Balkum Naka, BALKUM, THANE 400608

**Enquire:** 

8097418111

\*Images for illustration purpose only \*Terms & Conditions are subject to change and all righ