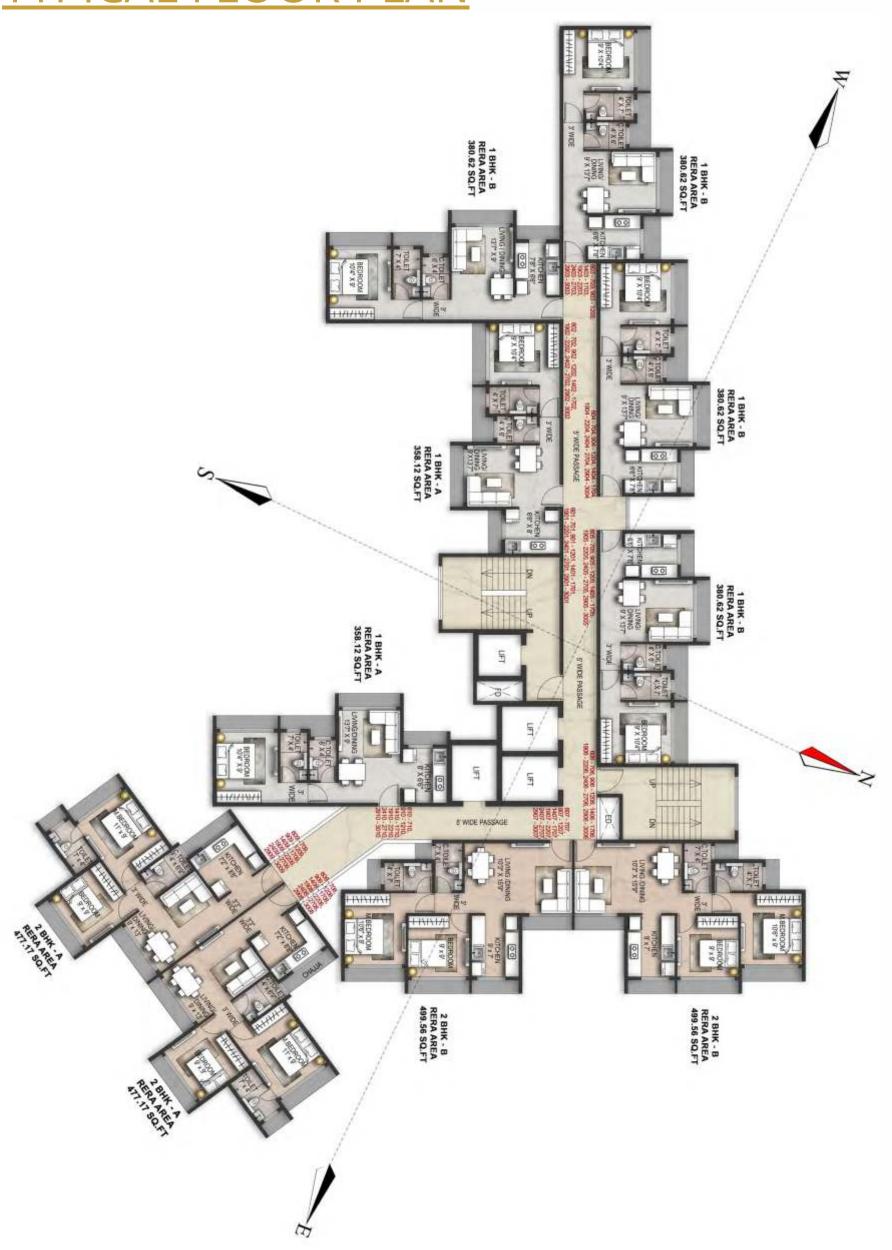

# SHRADDHA PENINSULA



BALKUM NAKA, BALKUM, THANE

A PROJECT OF





HOME is Where Wonderful Memories are Created

BALKUM NAKA
BALKUM THANE

31 STOREY
TOWER

RERA CARPET AREA

**1 BHK 358** Sq.ft

**1 BHK 380** Sq.ft

2 BHK 477 Sq.ft

2 BHK 500 Sq.ft





Real comfort,
visual and physical,

is vital to every room



Bedroom

Bathroom





### HOME & FAMILY,

### & Having both is a blessing

Kitchen





Living Room

### FLOOR PLAN



#### TYPICAL FLOOR PLAN



### FLOOR PLAN



#### 1 BHK

RERA CARPET AREA = 358.12 SQ.FT - 33.27 SQ.M

| 1 BHK -A      |          |             |  |  |
|---------------|----------|-------------|--|--|
| ROOM          | SIZE     | AREA(SQ.FT) |  |  |
| LIVING/DINING | 13'7"x9' | 124         |  |  |
| KITCHEN       | 8'x6'6"  | 53          |  |  |
| C.TOILET      | 6'x4'    | 24          |  |  |
| BEDROOM       | 10'4"x9' | 105         |  |  |
| TOILET        | 7'x4'    | 28          |  |  |
| PASSAGE       | 3'x4'4"  | 13          |  |  |





UNIT LOCATION

- Branded Vitrified Flooring
- Kitchen with Granite Platform
- Branded Sanitary ware

- Concealed Plumbing
- Premium Quality CP Fittings
- Branded Electrical Fittings

#### 1 BHK

RERA CARPET AREA = 380.62 SQ.FT - 35.36 SQ.M

| 1 BHK -B      |           |