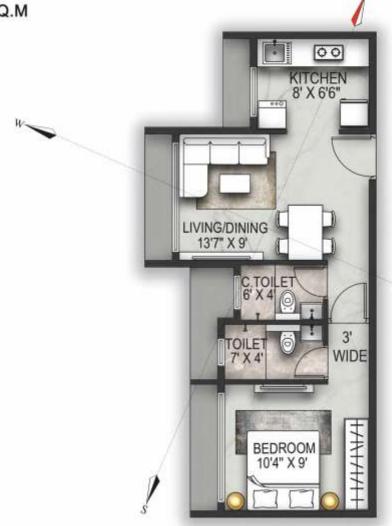

#### 1 BHK

RERA CARPET AREA = 358.12 SQ.FT - 33.27 SQ.M

| 1 BHK -A      |          |             |  |  |
|---------------|----------|-------------|--|--|
| ROOM          | SIZE     | AREA(SQ.FT) |  |  |
| LIVING/DINING | 13'7"x9' | 124         |  |  |
| KITCHEN       | 8'x6'6"  | 53          |  |  |
| C.TOILET      | 6'x4'    | 24          |  |  |
| BEDROOM       | 10'4"x9' | 105         |  |  |
| TOILET        | 7'x4'    | 28          |  |  |
| PASSAGE       | 3'x4'4"  | 13          |  |  |