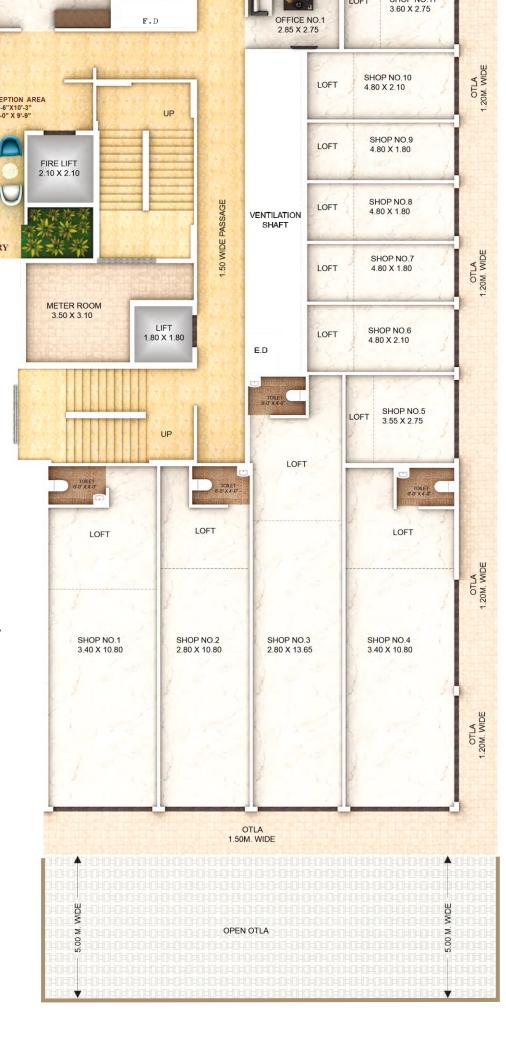

# ■ COMMERCIAL & RETAIL SPACE

#### DAILY NECESSITIES / PROVISIONS

- · PROVISIONAL STORE.
- · MEDICAL STORE.
- · ATM KIOSK.

STACK

PARKING

- · FAST FOOD JOINT
- FASHION STORE. NOVELTY STORE, ETC.

LOBBY NO 2

TYPICAL FLOOR PLAN

TYPICAL FLOOR PLAN