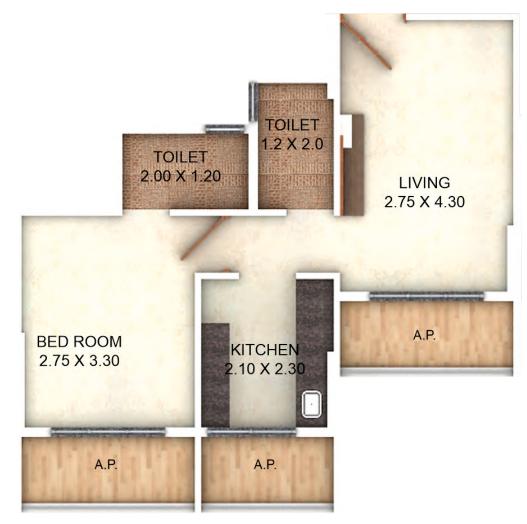

s at any time without notice or obligation to the information contained in the brochure including and without limitations to areas amenities and specifications. Precious Group does not warrant or assume any legal liability or responsibility for the accuracy, completeness or usefulness of any information disclosed.





MHARAL-KALYAN



With The Idea Of Bringing Basic Elements
Of Daily Provisions Closer. This Project
Houses Retail / Commercial Outlets/Space
For The Same. The Purpose Is To Make
You Stay Closer To Your Requirement And
Also Make Life Comfortable And Easier.





# ■ COMMERCIAL & RETAIL SPACE

#### DAILY NECESSITIES / PROVISIONS

- · PROVISIONAL STORE.
- · MEDICAL STORE.
- · ATM KIOSK.

STACK

PARKING

- · FAST FOOD JOINT
- FASHION STORE. NOVELTY STORE, ETC.



LOBBY NO 2











TYPICAL FLOOR PLAN

TYPICAL FLOOR PLAN



#### **STRUCTURE**

- · Earthquake Resistant R.C.C. Designed Construction With Attractive Elevations.
- · Elegant Entrance Lobby With A/C Lounge For Guests.

#### **APARTMENT**

- · 32 x 32 Premium Quality Vitrified Flooring In All Flats.
- · Anti-Skid Tiles in Terraces Flowerbeds And Bathrooms.
- · Anodized Aluminum Sliding Windows.
- · Premium Wooden Door Frames With Laminate Finish.
- · Designer Laminated Main Door With Branded Door Fittings And Locks.
- · Laminated Internal Flush Doors.
- · Concealed Electrical Fittings For Entire Flat. Branded Modular Switches.
- · Cable & Telephone Points In Living Room.
- · AC Points In All Rooms

#### **EXECUTE N**

- · Granite Platform With Service Platform.
- · Premium Ceramic Tiles Up to Ceiling.
-