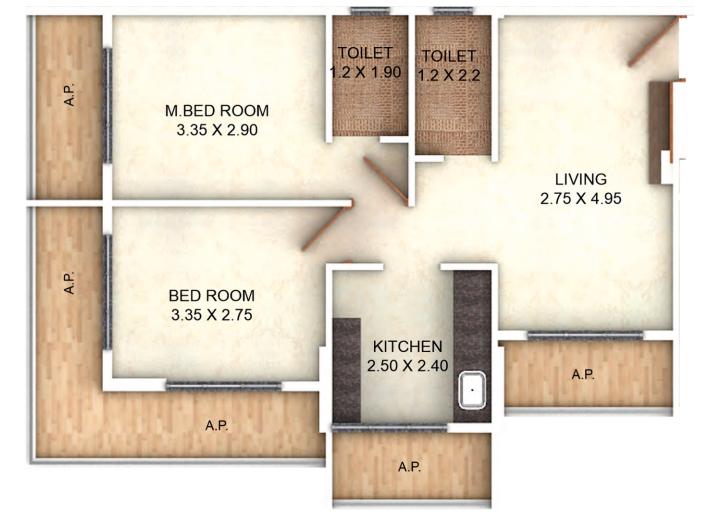

any time without notice or obligation to the information contained in the brochure including and without limitations to areas amenities and specifications. Precious Group does not warrant or assume any legal liability or responsibility for the accuracy, completeness or usefulness of any information disclosed.





MHARAL-KALYAN



With The Idea Of Bringing Basic Elements
Of Daily Provisions Closer. This Project
Houses Retail / Commercial Outlets/Space
For The Same. The Purpose Is To Make
You Stay Closer To Your Requirement And
Also Make Life Comfortable And Easier.





# ■ COMMERCIAL & RETAIL SPACE

#### DAILY NECESSITIES / PROVISIONS

- · PROVISIONAL STORE.
- · MEDICAL STORE.
- · ATM KIOSK.

STACK

PARKING

- · FAST FOOD JOINT
- FASHION STORE. NOVELTY STORE, ETC.



LOBBY NO 2











TYPICAL FLOOR PLAN

TYPICAL FLOOR PLAN



#### **STRUCTURE**

- · Earthquake Resistant R.C.C. Designed Construction With Attractive Elevations.
- · Elegant Entrance Lobby With A/C Lounge For Guests.

#### **APARTMENT**

- · 32 x 32 Premium Quality Vitrified Flooring In All Flats.
- · Anti-Skid Tiles in Terraces Flowerbeds And Bathrooms.
- · Anodized Aluminum Sliding Windows.
- · Premium Wooden Door Frames With Laminate Finish.
- · Designer Laminated Main Door With Branded Door Fittings And Locks.
- · Laminated Internal Flush Doors.
- · Concealed Electrical Fittings For Entire Flat. Branded Modular Switches.
- · Cable & Telephone Points In Living Room.
- · AC Points In All Rooms

#### **EXECUTE N**

- · Granite Platform With Service Platform.
- · Premium Ceramic Tiles Up to Ceiling.
- · S