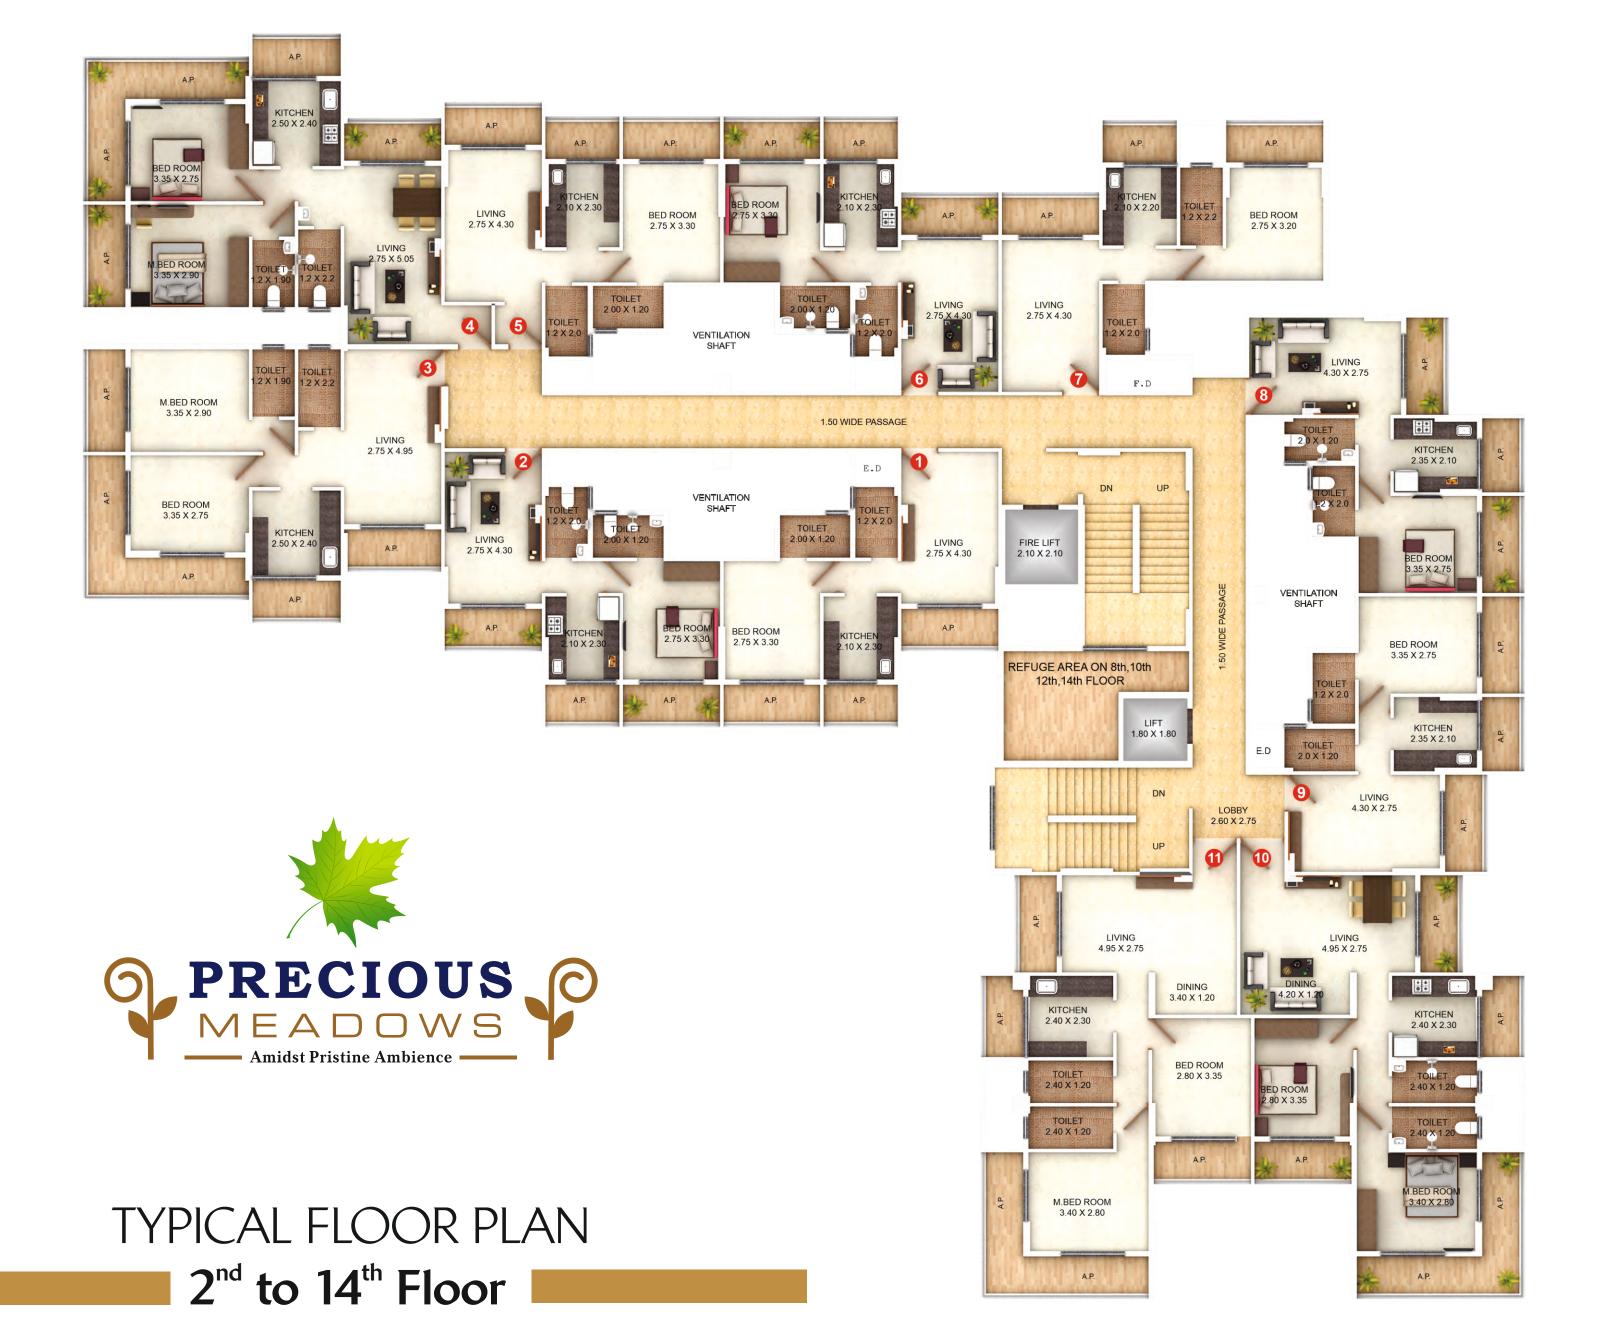

#### **APARTMENT**

- · 32 x 32 Premium Quality Vitrified Flooring In All Flats.
- · Anti-Skid Tiles in Terraces Flowerbeds And Bathrooms.
- · Anodized Aluminum Sliding Windows.
- · Premium Wooden Door Frames With Laminate Finish.
- · Designer Laminated Main Door With Branded Door Fittings And Locks.
- · Laminated Internal Flush Doors.
- · Concealed Electrical Fittings For Entire Flat. Branded Modular Switches.
- · Cable & Telephone Points In Living Room.
- · AC Points In All Rooms