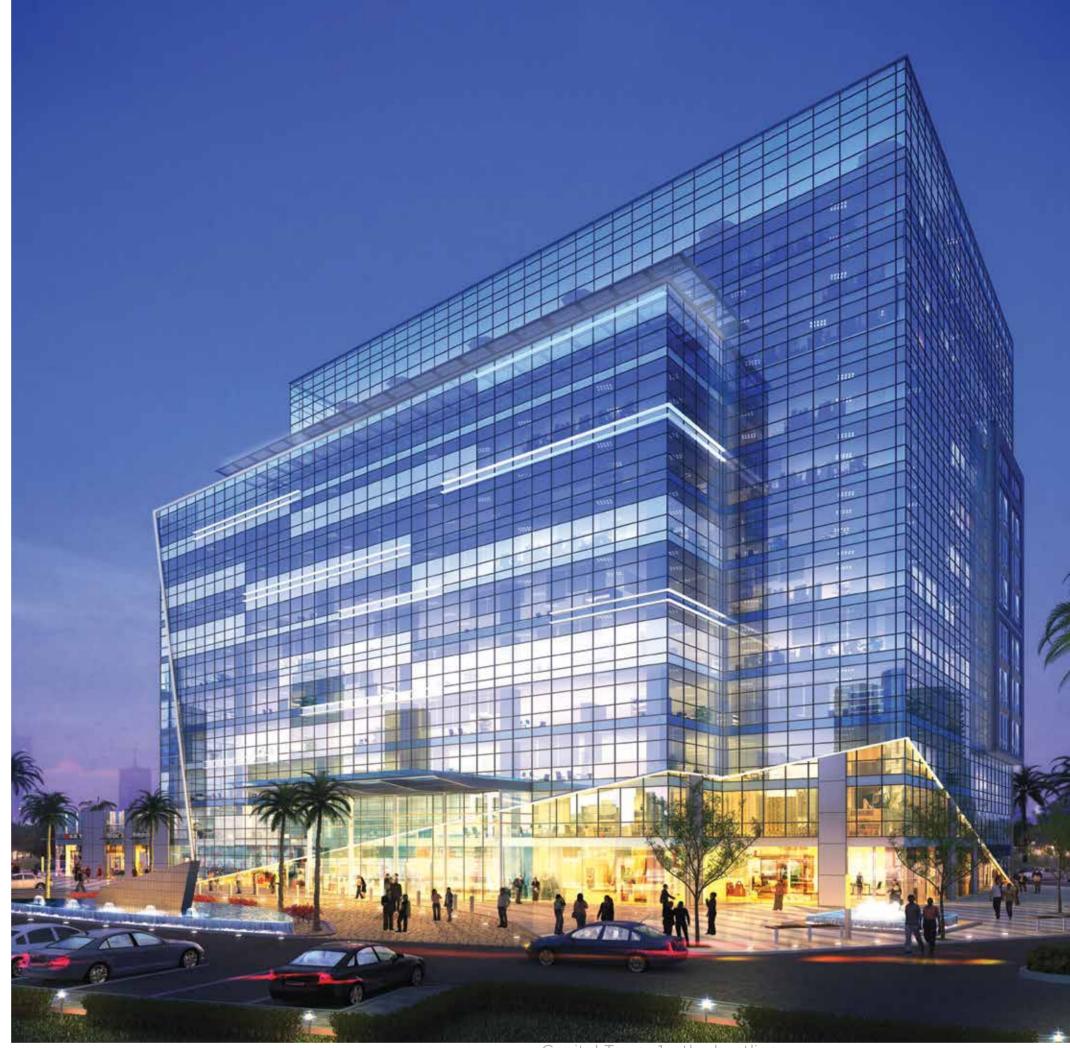

In close vicinity of Cyber City, Golf Course Road and Delhi-Gurgaon Expressway (NH8)

FORM MEETS FUNCTION MEETS STYLE

Capital Towers are spread over two towers of G+12 & G+11 respectively, with flexible space configurations, epitomise a unique mix of function, form and style, inspired by the very best of international architectural designs. The crystal-inspired architecture gives a unique identity to the form, with the mass appearing to come to a single point like a massive crystal in perfect balance on the ground. The faceted glass skin reflects different hues in the sky, adding a sparkle to Gurgaon's skyline. Designed by award winning architects, the buildings feature an impressive entrance and contemporary styling to the exterior, including attractive cladding and sunshade louvers.

CAPITAL TOWER 1.
BUSINESS
MEETS PLEASURE.