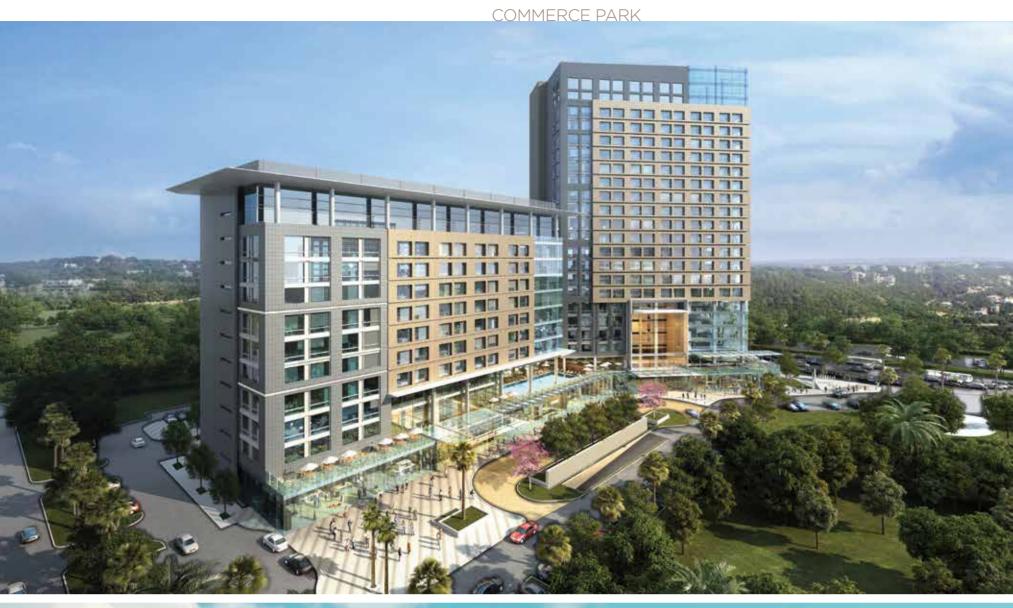

In close vicinity of Cyber City, Golf Course Road and Delhi-Gurgaon Expressway (NH8)

FORM MEETS FUNCTION MEETS STYLE

Capital Towers are spread over two towers of G+12 & G+11 respectively, with flexible space configurations, epitomise a unique mix of function, form and style, inspired by the very best of international architectural designs. The crystal-inspired architecture gives a unique identity to the form, with the mass appearing to come to a single point like a massive crystal in perfect balance on the ground. The faceted glass skin reflects different hues in the sky, adding a sparkle to Gurgaon's skyline. Designed by award winning architects, the buildings feature an impressive entrance and contemporary styling to the exterior, including attractive cladding and sunshade louvers.

THE CAPITAL
FOR WORLD-CLASS
BUSINESSES
FROM THE FAR
CORNERS OF
THE GLOBE

Capital Tower 1 - the bustling business domain that serves as the ideal strategic choice for business or retail headquarters, be it with a regional, national or global focus. Setting new benchmarks for excellence in design, quality, facilities and operational management. It will be a hub for all that has come to symbolise power and prestige in the world of business and retail with world-class offices, a Ground Floor retail and recreational paradise.

CAPITAL TOWER 1.
BUSINESS
MEETS PLEASURE.