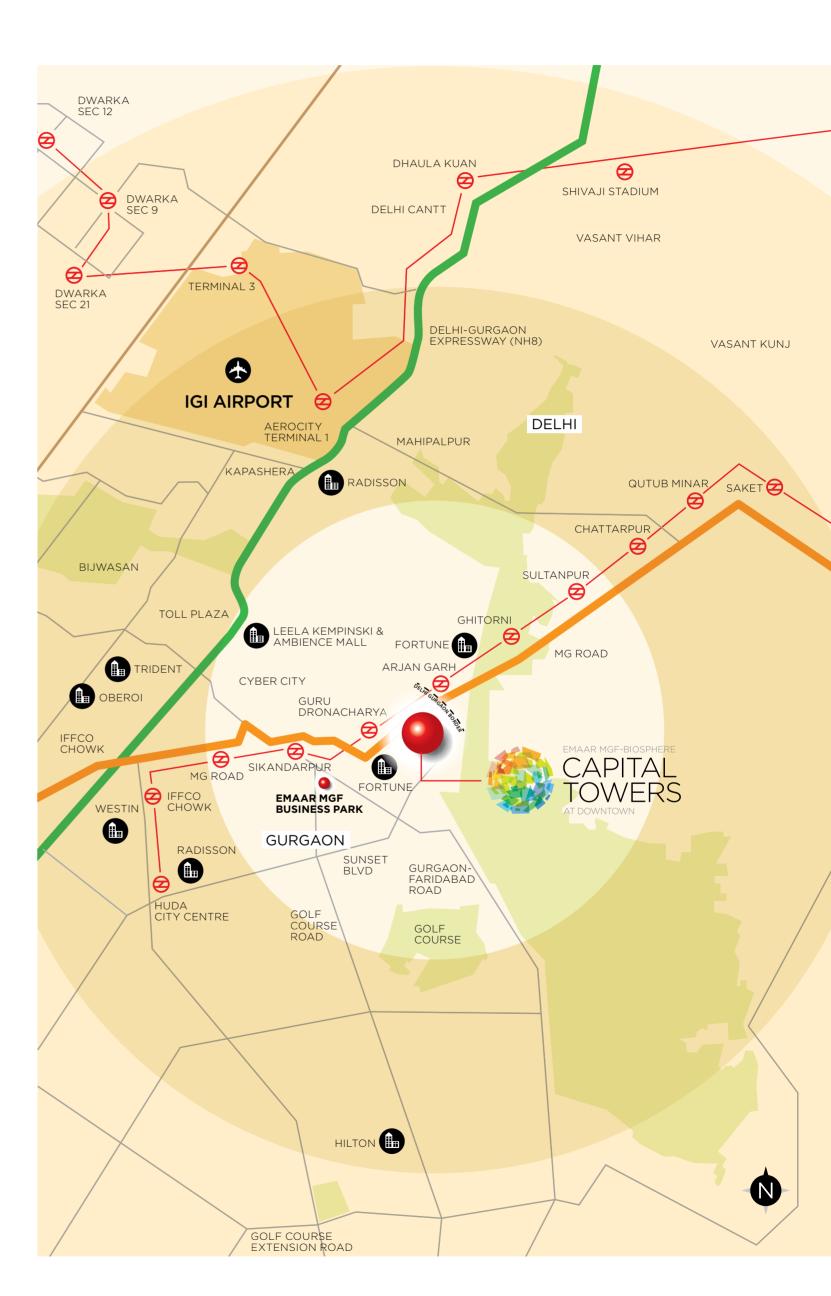

### LOCATION MAP

Next to South Delhi at the Gateway of Gurgaon

A mere 20 minutes (approximate) away from Delhi IGI Airport

Next to Guru Dronacharya Metro station, Hotels & Global Business Park

Close to Shopping Malls on the main MG Road

In close vicinity of Cyber City, Golf Course Road and Delhi-Gurgaon Expressway (NH8)

FORM MEETS FUNCTION MEETS STYLE

Capital Towers are spread over two towers of G+12 & G+11 respectively, with flexible space configurations, epitomise a unique mix of function, form and style, inspired by the very best of international architectural designs. The crystal-inspired architecture gives a unique identity to the form, with the mass appearing to come to a single point like a massive crystal in perfect balance on the ground. The faceted glass skin reflects different hues in the sky, adding a sparkle to Gurgaon's skyline. Designed by award winning architects, the buildings feature an impressive entrance and contemporary styling to the exterior, including attractive cladding and sunshade louvers.