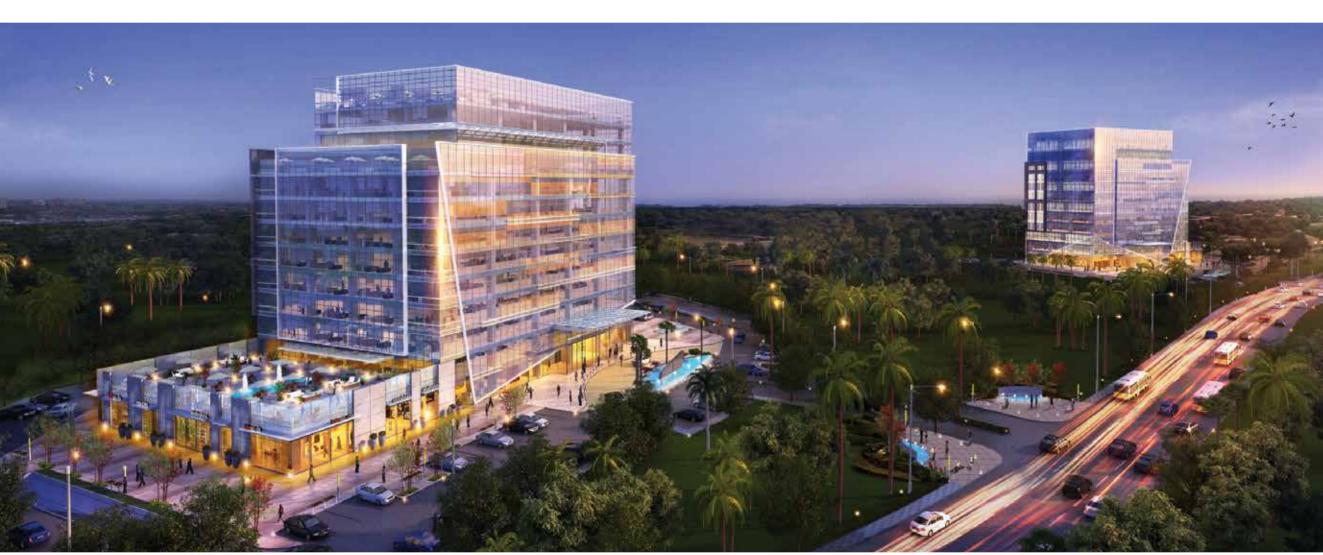

In close vicinity of Cyber City, Golf Course Road and Delhi-Gurgaon Expressway (NH8)

FORM MEETS FUNCTION MEETS STYLE

Capital Towers are spread over two towers of G+12 & G+11 respectively, with flexible space configurations, epitomise a unique mix of function, form and style, inspired by the very best of international architectural designs. The crystal-inspired architecture gives a unique identity to the form, with the mass appearing to come to a single point like a massive crystal in perfect balance on the ground. The faceted glass skin reflects different hues in the sky, adding a sparkle to Gurgaon's skyline. Designed by award winning architects, the buildings feature an impressive entrance and contemporary styling to the exterior, including attractive cladding and sunshade louvers.

THE CAPITAL
FOR WORLD-CLASS
BUSINESSES
FROM THE FAR
CORNERS OF
THE GLOBE

Capital Tower 1 - the bustling business domain that serves as the ideal strategic choice for business or retail headquarters, be it with a regional, national or global focus. Setting new benchmarks for excellence in design, quality, facilities and operational management. It will be a hub for all that has come to symbolise power and prestige in the world of business and retail with world-class offices, a Ground Floor retail and recreational paradise.