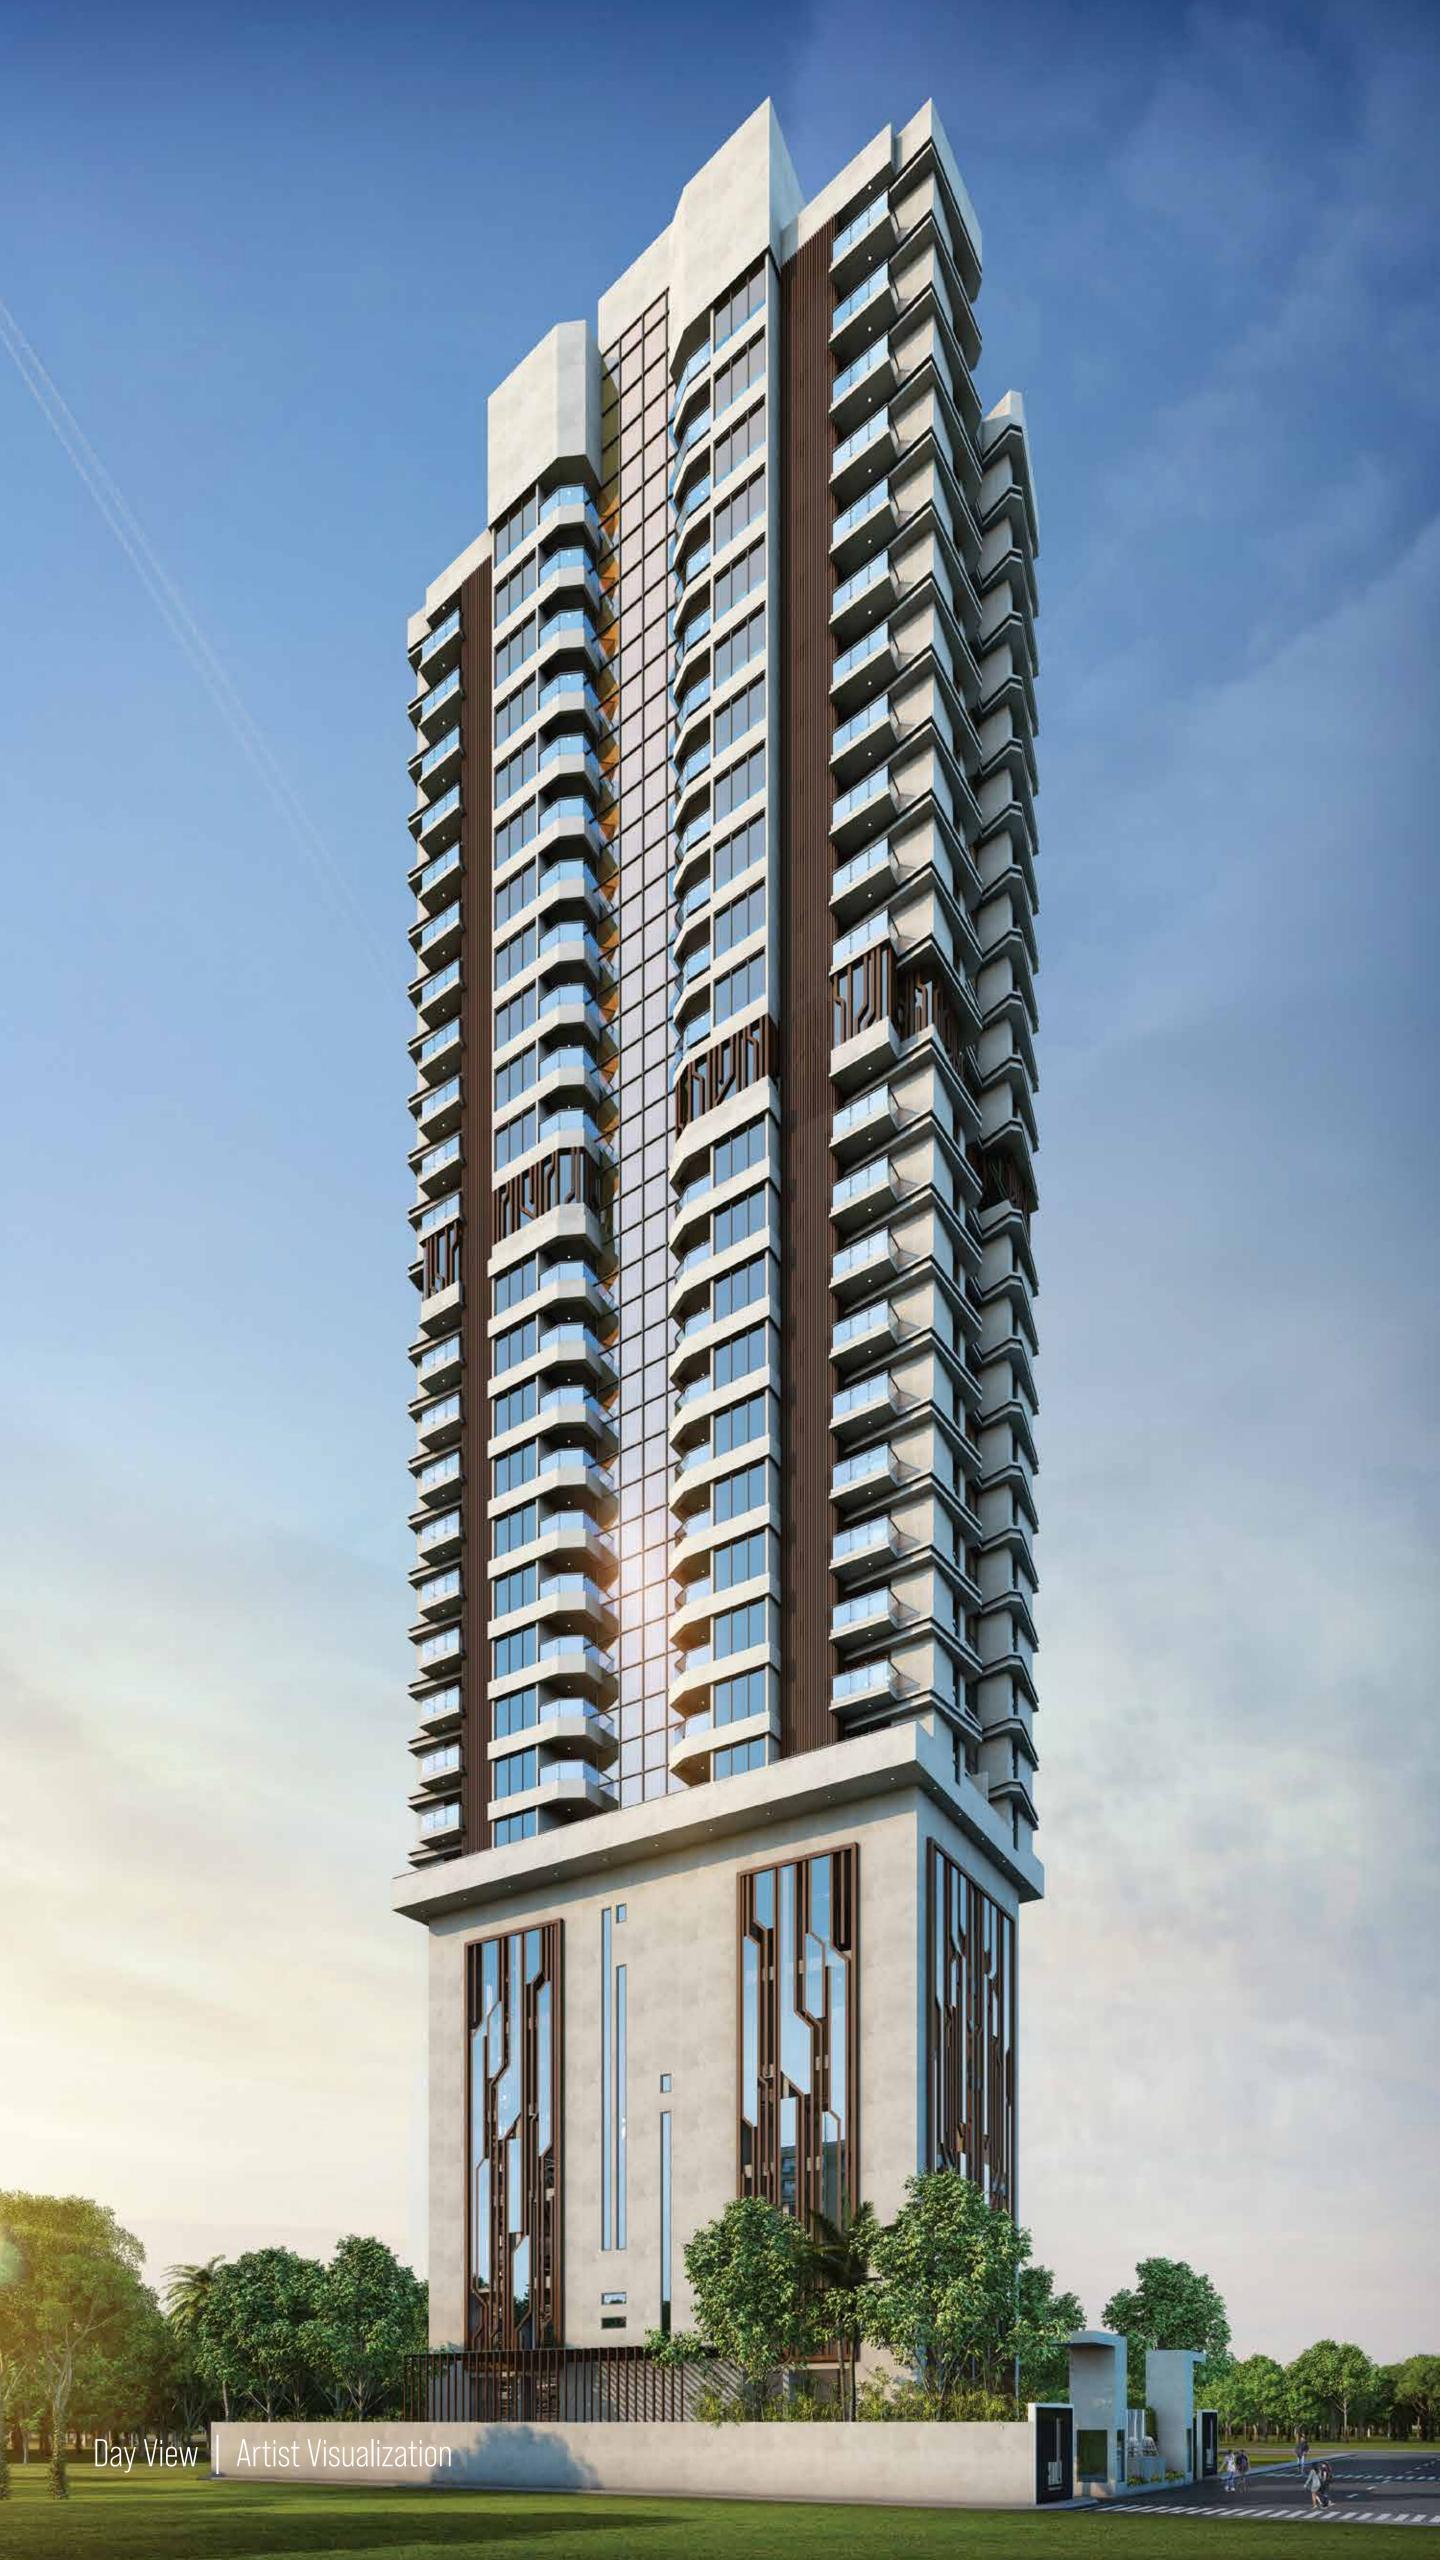

## STARLIT

TALLEST TOWER IN KOREGAON PARK

### ABOUT THE

Opulent Developers introduces the tallest 32 storey tower in Koregaon Park with a highly convenient & elevated 10 storey automated covered car parking and 22 floors of lavish living in the upscale neighbourhood of Koregaon Park surrounded by the elite company of Poonawala, Bajaj, Firodia and Manikchand.

# THE AURA OF THE STARS

Imagine a large carpet of stars floating above you. You can see the twinkling of the stars and feel their light falling on you. Experience the beauty of these celestial bodies only at the super luxurious 2 BHK homes in the 32 storey single tower building standing tall at the plush location of Koregaon Park.

Opulent Developers brings you its unique residential project – Starlit. It has only 4 apartments per floor to offer you privacy and exclusivity. These homes are full of lavishness owing to their aesthetics and panache. Every corner of these homes is thoughtfully designed with fine eye for detail & perfection that shows itself in every way.