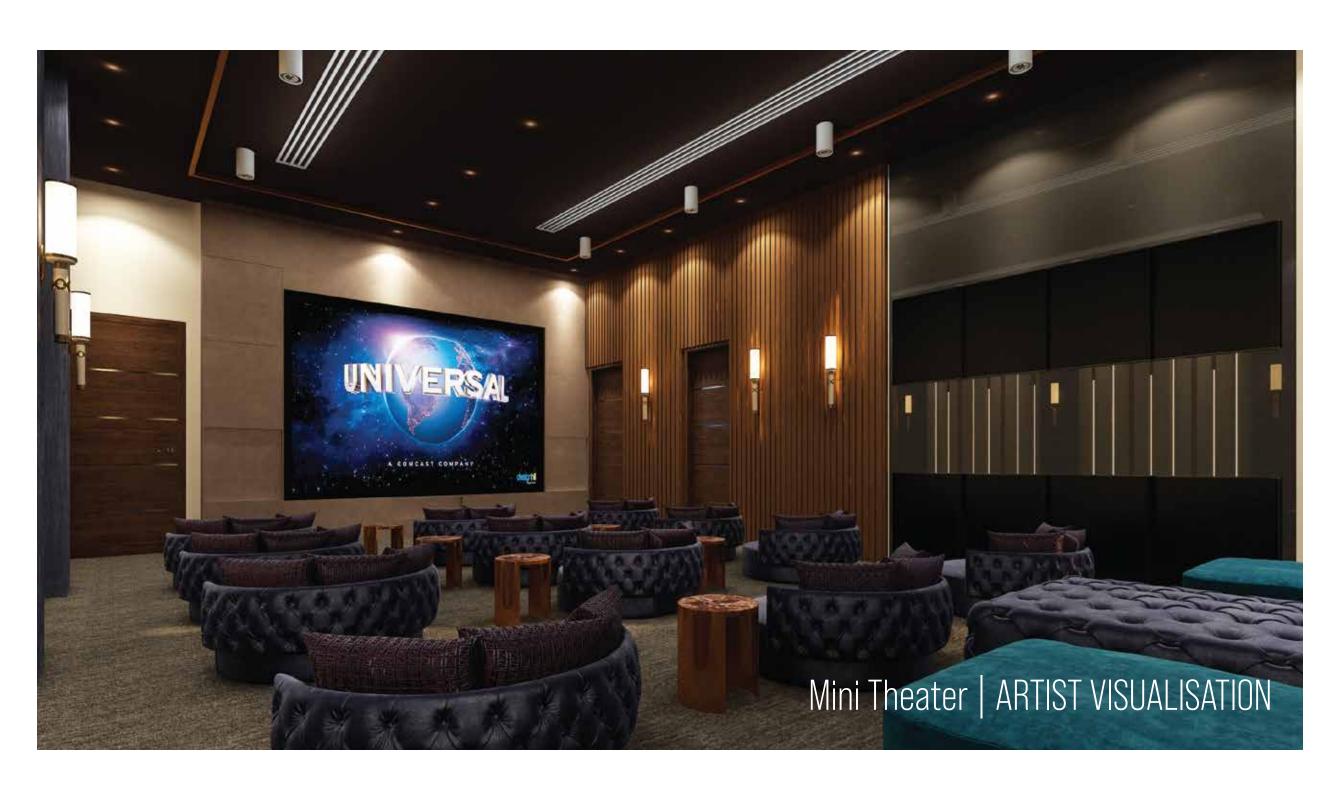

- Modern firefighting system
- Rain water harvesting
- Automated car parking with AC waiting lounge
- · Totally air conditioned double highted amenities floor
- · Multipurpose lounge with open kitchen & barbeque
- · Home theatre
- Gymnasium
- · Party & Movie Lounge
- · Society Office
- Double heighted Waiting Lounge
- · Co-working Space