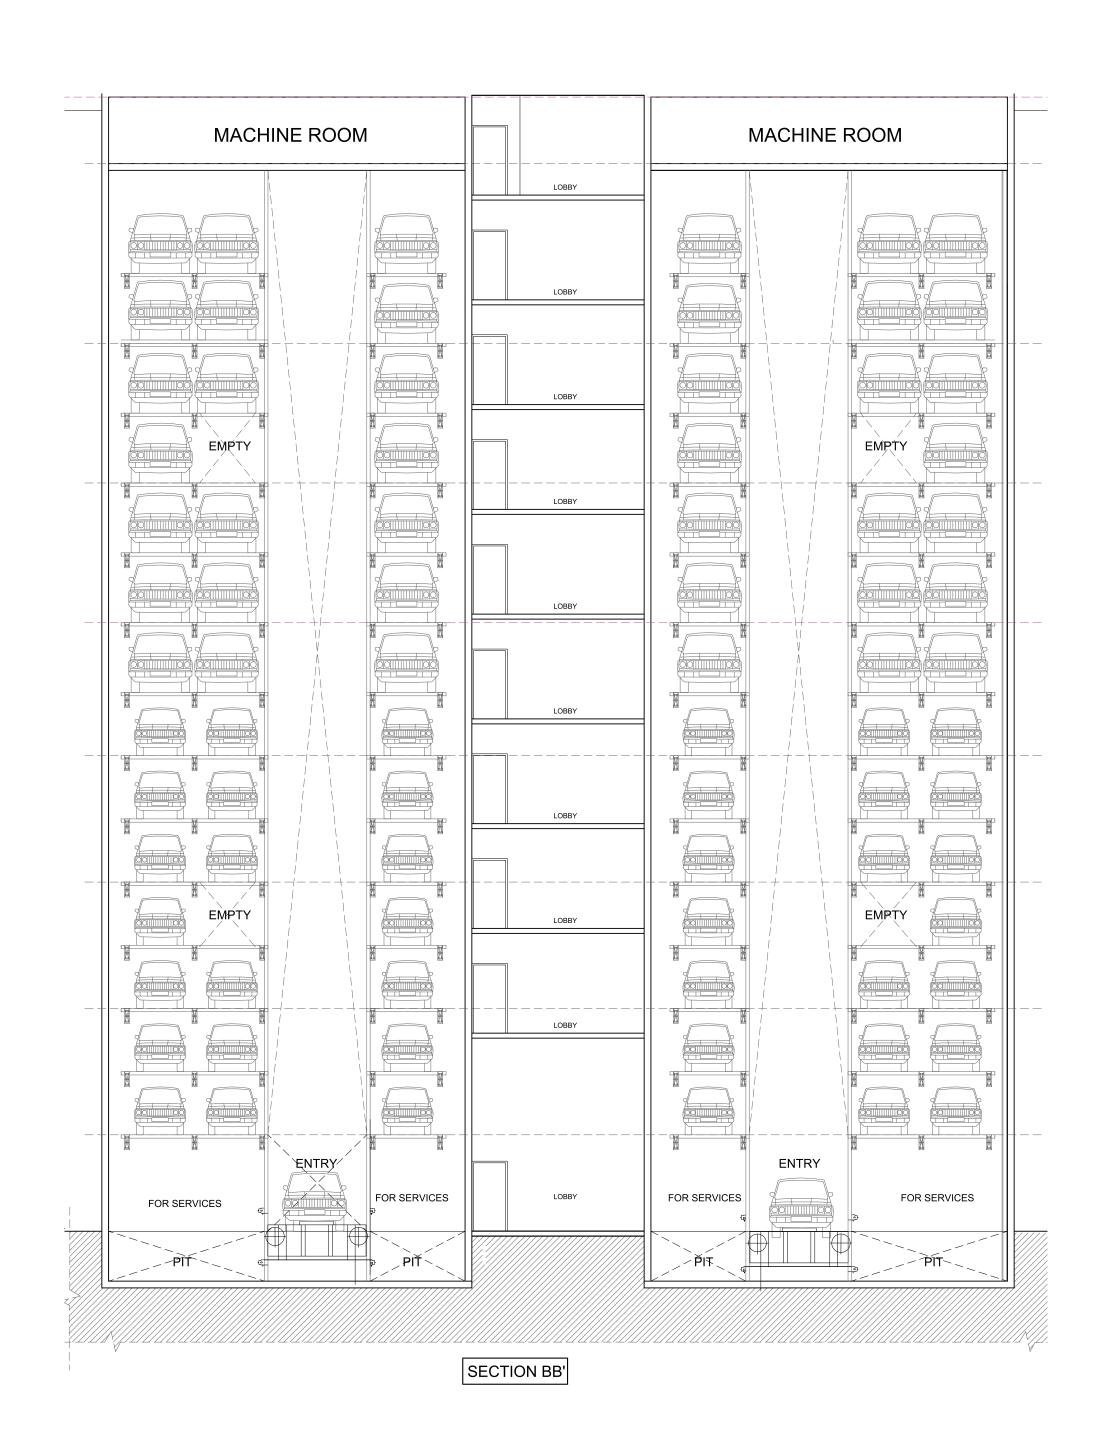

### MULTI STOREY AUTOMATED CAR PARKING

The lush greenery surrounding Opulent Starlit will leave you spellbound. Osho International Meditation centre adds to the beauty of this greenery. Koregaon Park is renowned as the locality with the highest density of trees in the city of Pune.

Know More: Scan the QR Code for the youtube link featuring the video of how automated car parking works.