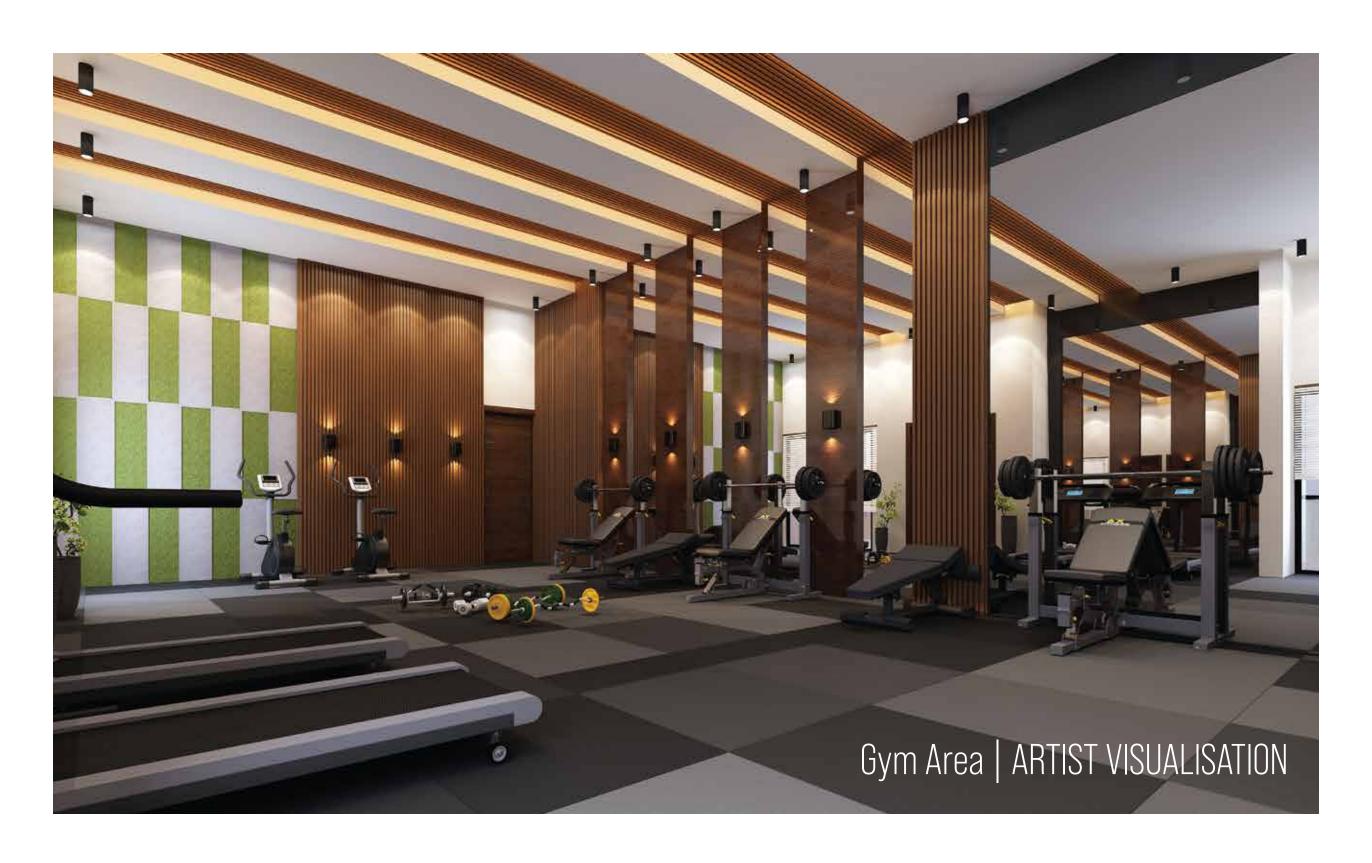

- Modern firefighting system
- Rain water harvesting
- Automated car parking with AC waiting lounge
- · Totally air conditioned double highted amenities floor
- · Multipurpose lounge with open kitchen & barbeque
- · Home theatre
- Gymnasium
- · Party & Movie Lounge
- · Society Office
- Double heighted Waiting Lounge
- · Co-working Space