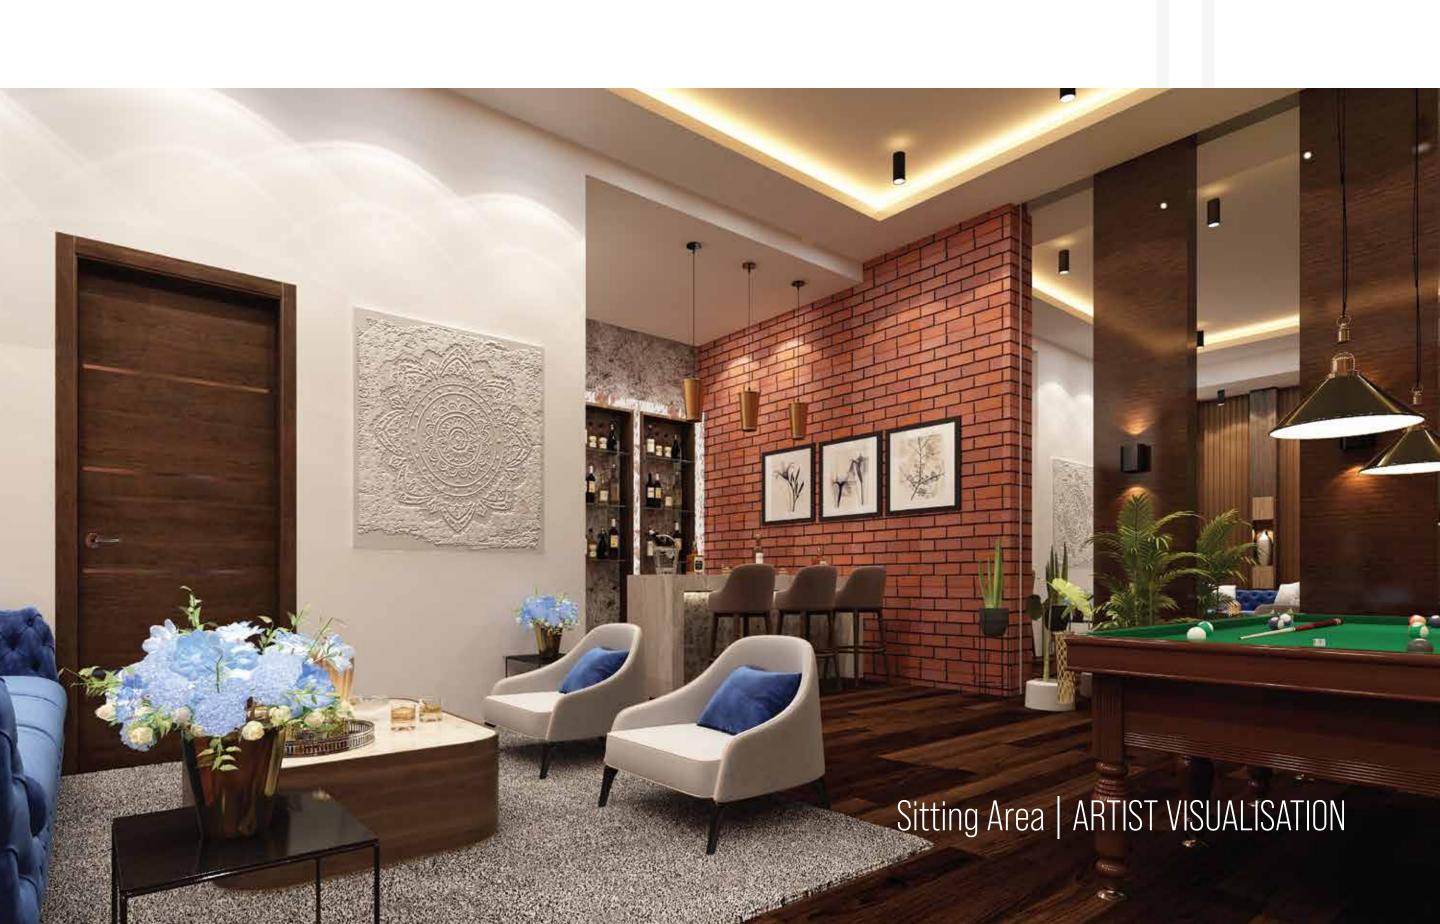

- Modern firefighting system
- Rain water harvesting
- Automated car parking with AC waiting lounge
- · Totally air conditioned double highted amenities floor
- · Multipurpose lounge with open kitchen & barbeque
- · Home theatre
- Gymnasium
- · Party & Movie Lounge
- · Society Office
- Double heighted Waiting Lounge
- · Co-working Space

### **Indoor Games:**

- · Table Tennis
- ·Snooker
- Carrom
- · Chess
- · Card Table
- Play Station