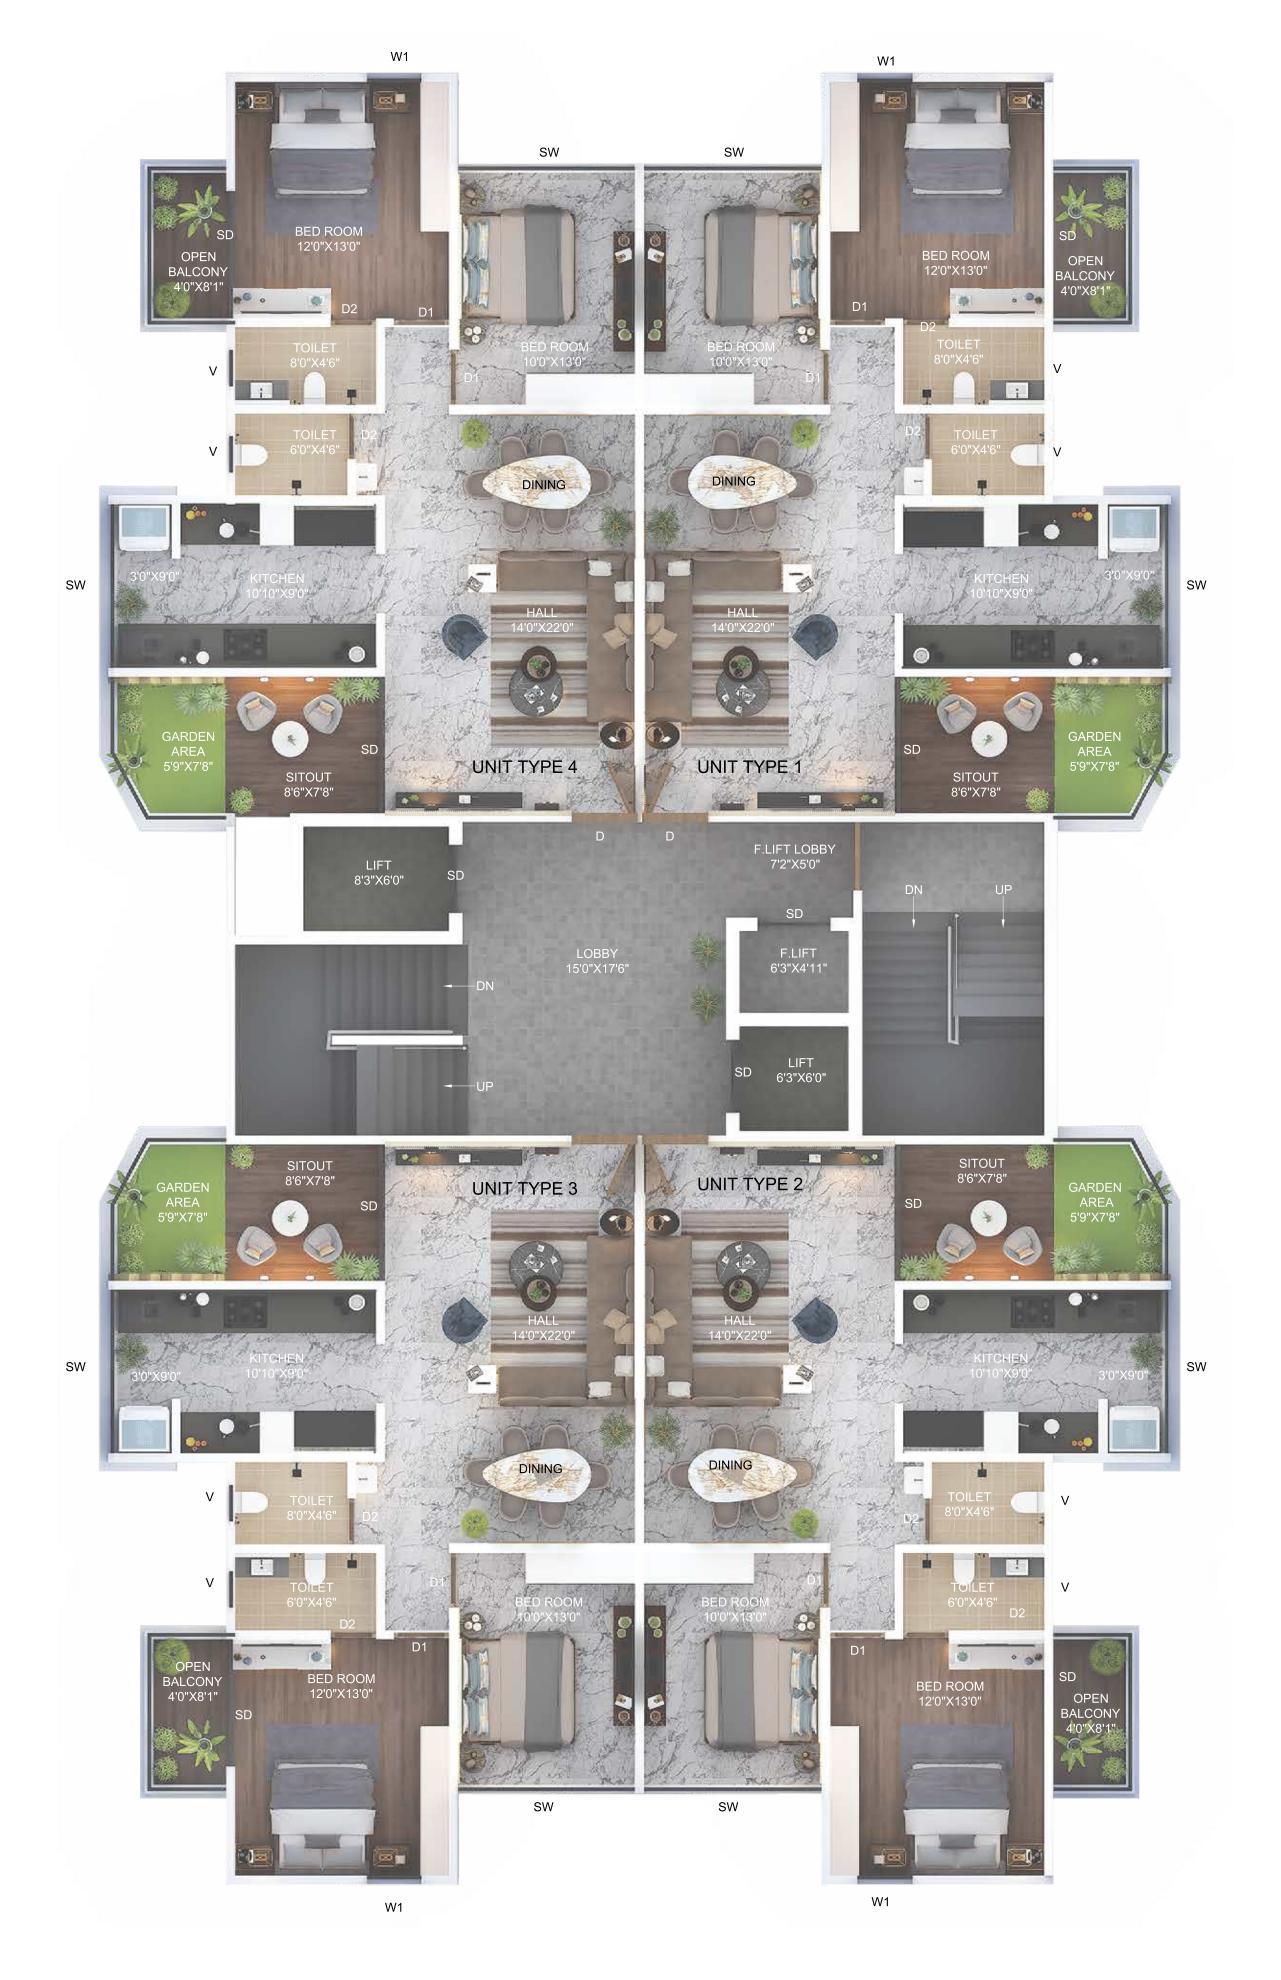

### TYPICAL FLOOR PLAN

Opulent Developers brings you its unique residential project – Starlit. It has only 4 apartments per floor to offer you privacy and exclusivity. These homes are full of lavishness owing to their aesthetics and panache. Every corner of these homes is thoughtfully designed with fine eye for detail & perfection that shows itself in every way.