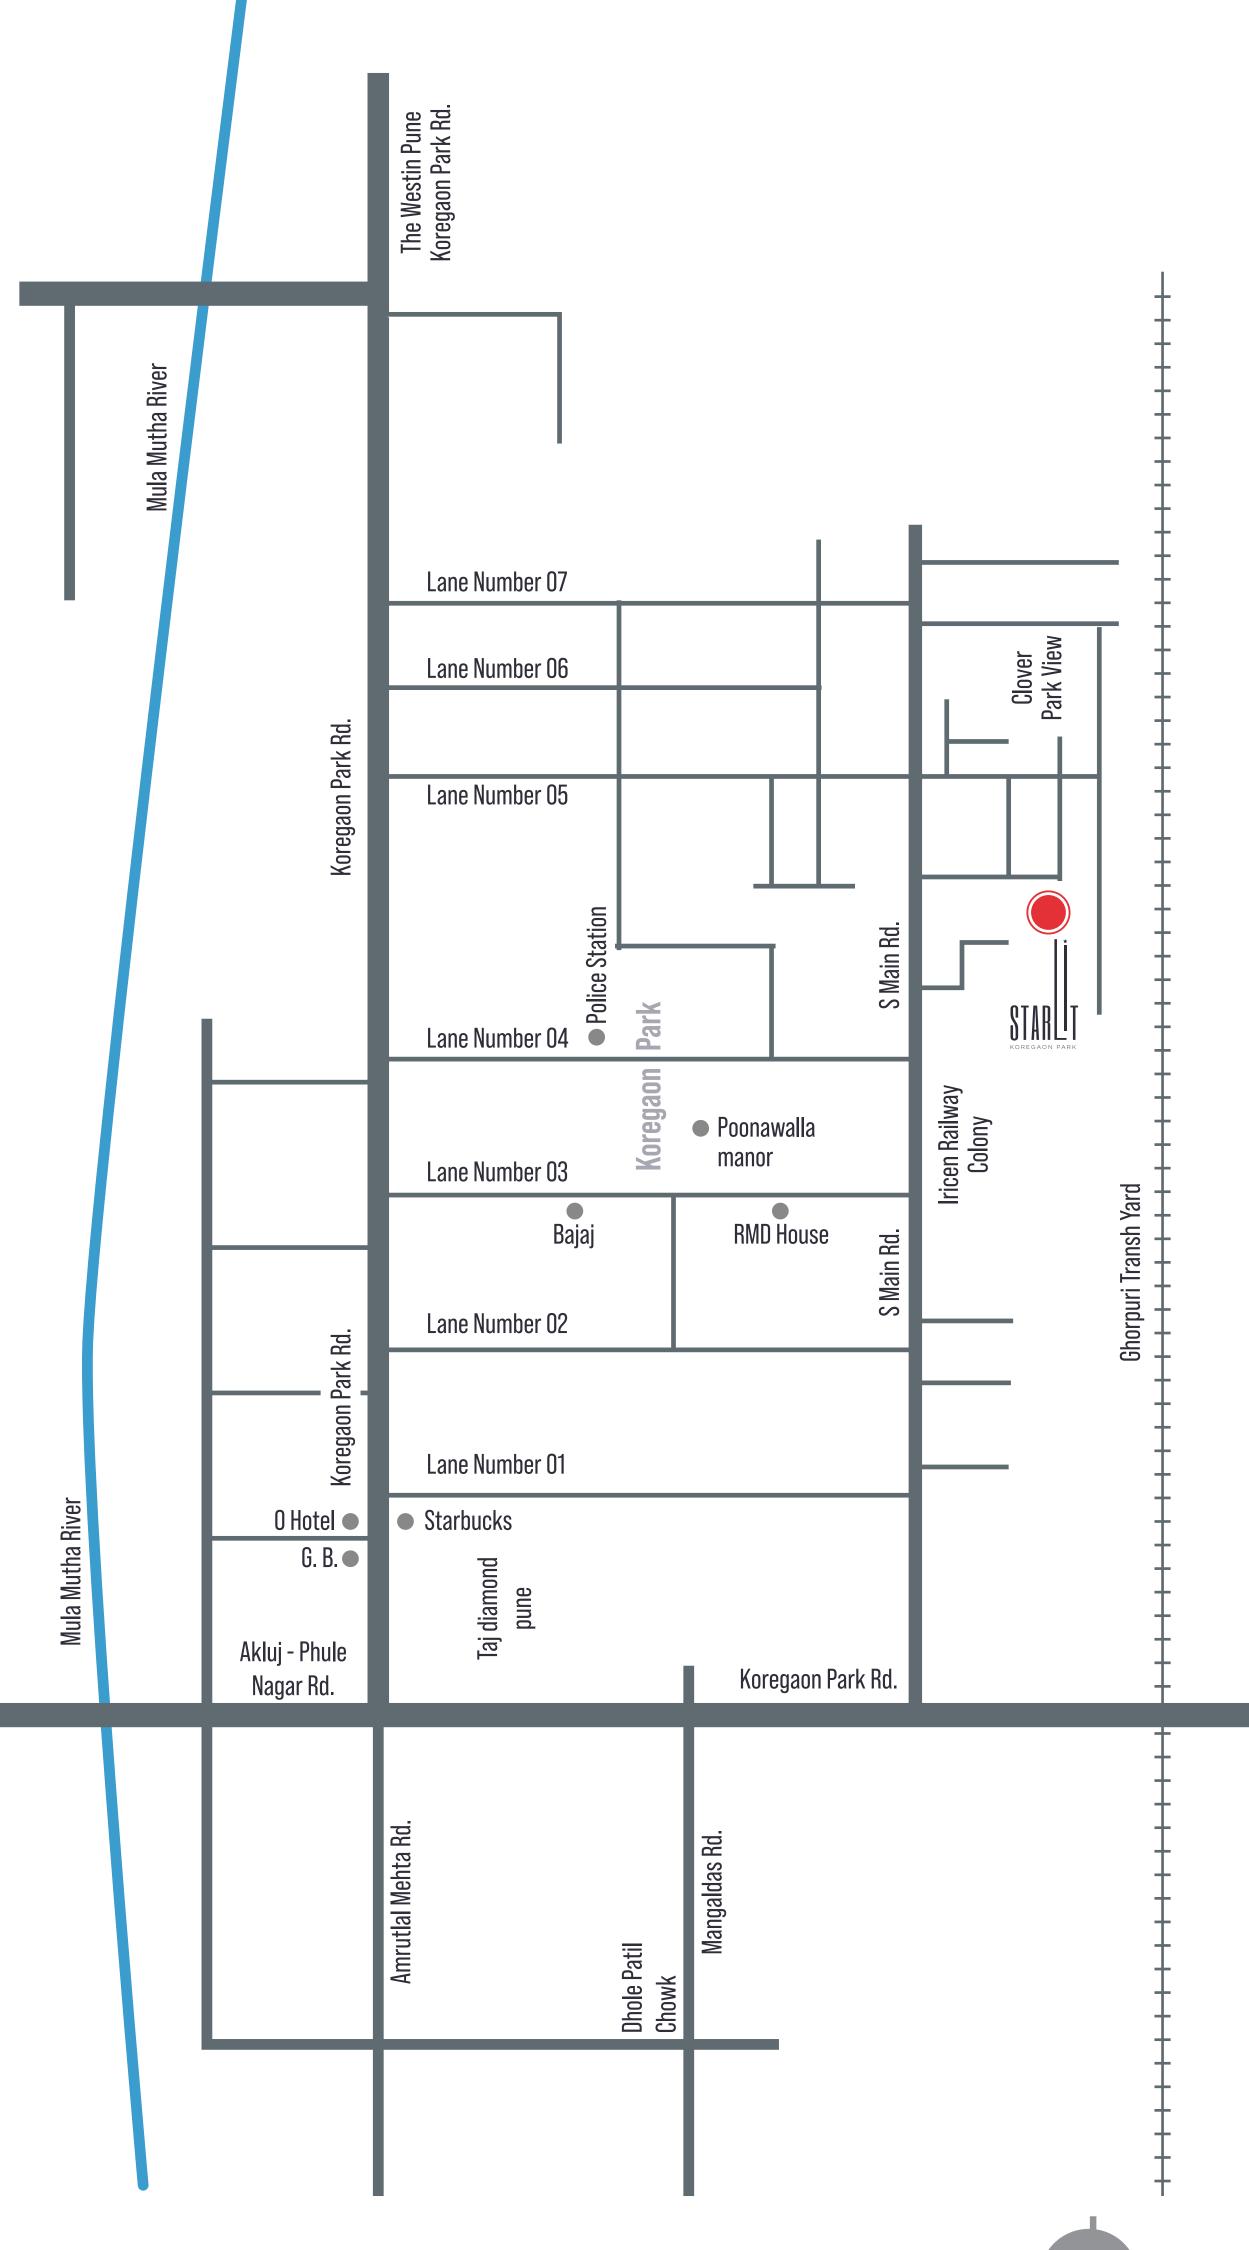

### LOCATION HIGHLIGHTS

### **CONNECTIVITY**

Pune Railway StationAirportMinsMins

Bund Garden Metro Station
 Welveri Neger Metro Station
 08 Mins
 08 Mins

Kalyani Nagar Metro Station

### **EDUCATIONAL INSTITUTES**

· Bishop School, Kalyani nagar 15 Mins

Ness Wadia College of Commerce 10 Mins

· Saint Mira School 12 Mins

Mira College for Girls12 Mins

· Don Bosco School 12 Mins

· Army Public School 12 Mins

• Dastoor School 15 Mins

| <ul><li>St. Vincent School</li><li>Bishops School, Camp</li></ul>                                                                                                        | 12 Mins<br>15 Mins                                                      |
|--------------------------------------------------------------------------------------------------------------------------------------------------------------------------|-------------------------------------------------------------------------|
| <ul><li>HOSPITALS</li><li>Budhrani Hospital</li><li>Ruby hall Hospital</li><li>Jehangir Hospital</li></ul>                                                               | 04 Mins<br>10 Mins<br>10 Mins                                           |
| <ul> <li>IT Park</li> <li>Kalyani Nagar IT Park</li> <li>Yerwada IT Park</li> <li>Kharadi IT Park</li> <li>Magarpatta IT Park</li> </ul>                                 | 10 Mins<br>10 Mins<br>15 Mins<br>10 Mins                                |
| SHOPPING & ENTERTAINMENT  · 93 Avenue  · Vascon Mariplex Mall  · D Mart  · SGS Mall  · Seasons Mall  · Amanora Mall  · Phoenix Market City  · German Bakery  · Starbucks | 18 Mins 10 Mins 10 Mins 15 Mins 15 Mins 18 Mins 15 Mins 05 Mins 05 Mins |
| <ul> <li>HOTELS</li> <li>The Westin Hotel</li> <li>Oak Lounge - Marriott Suites</li> <li>Conrad Hotel</li> <li>Blue Diamond Hotel</li> <li>The O Hotel</li> </ul>        | 15 Mins<br>10 Mins<br>10 Mins<br>05 Mins<br>05 Mins                     |
| Clubs  Residency Club  Country Club  Poona Club  Boat Club  Ladies Club  Others                                                                                          | 10 Mins<br>15 Mins<br>15 Mins<br>10 Mins<br>15 Mins                     |
| <ul> <li>Osho International Meditation Resort</li> <li>Koregaon Park Police Station</li> <li>Yerawada Fire Station</li> </ul>                                            | 05 Mins<br>05 Mins<br>05 Mins                                           |

### Site address:

S. No.14A/3/1/1, Final Plot 409, Ghorpadi, Koregaon Park, Pune- 411001.