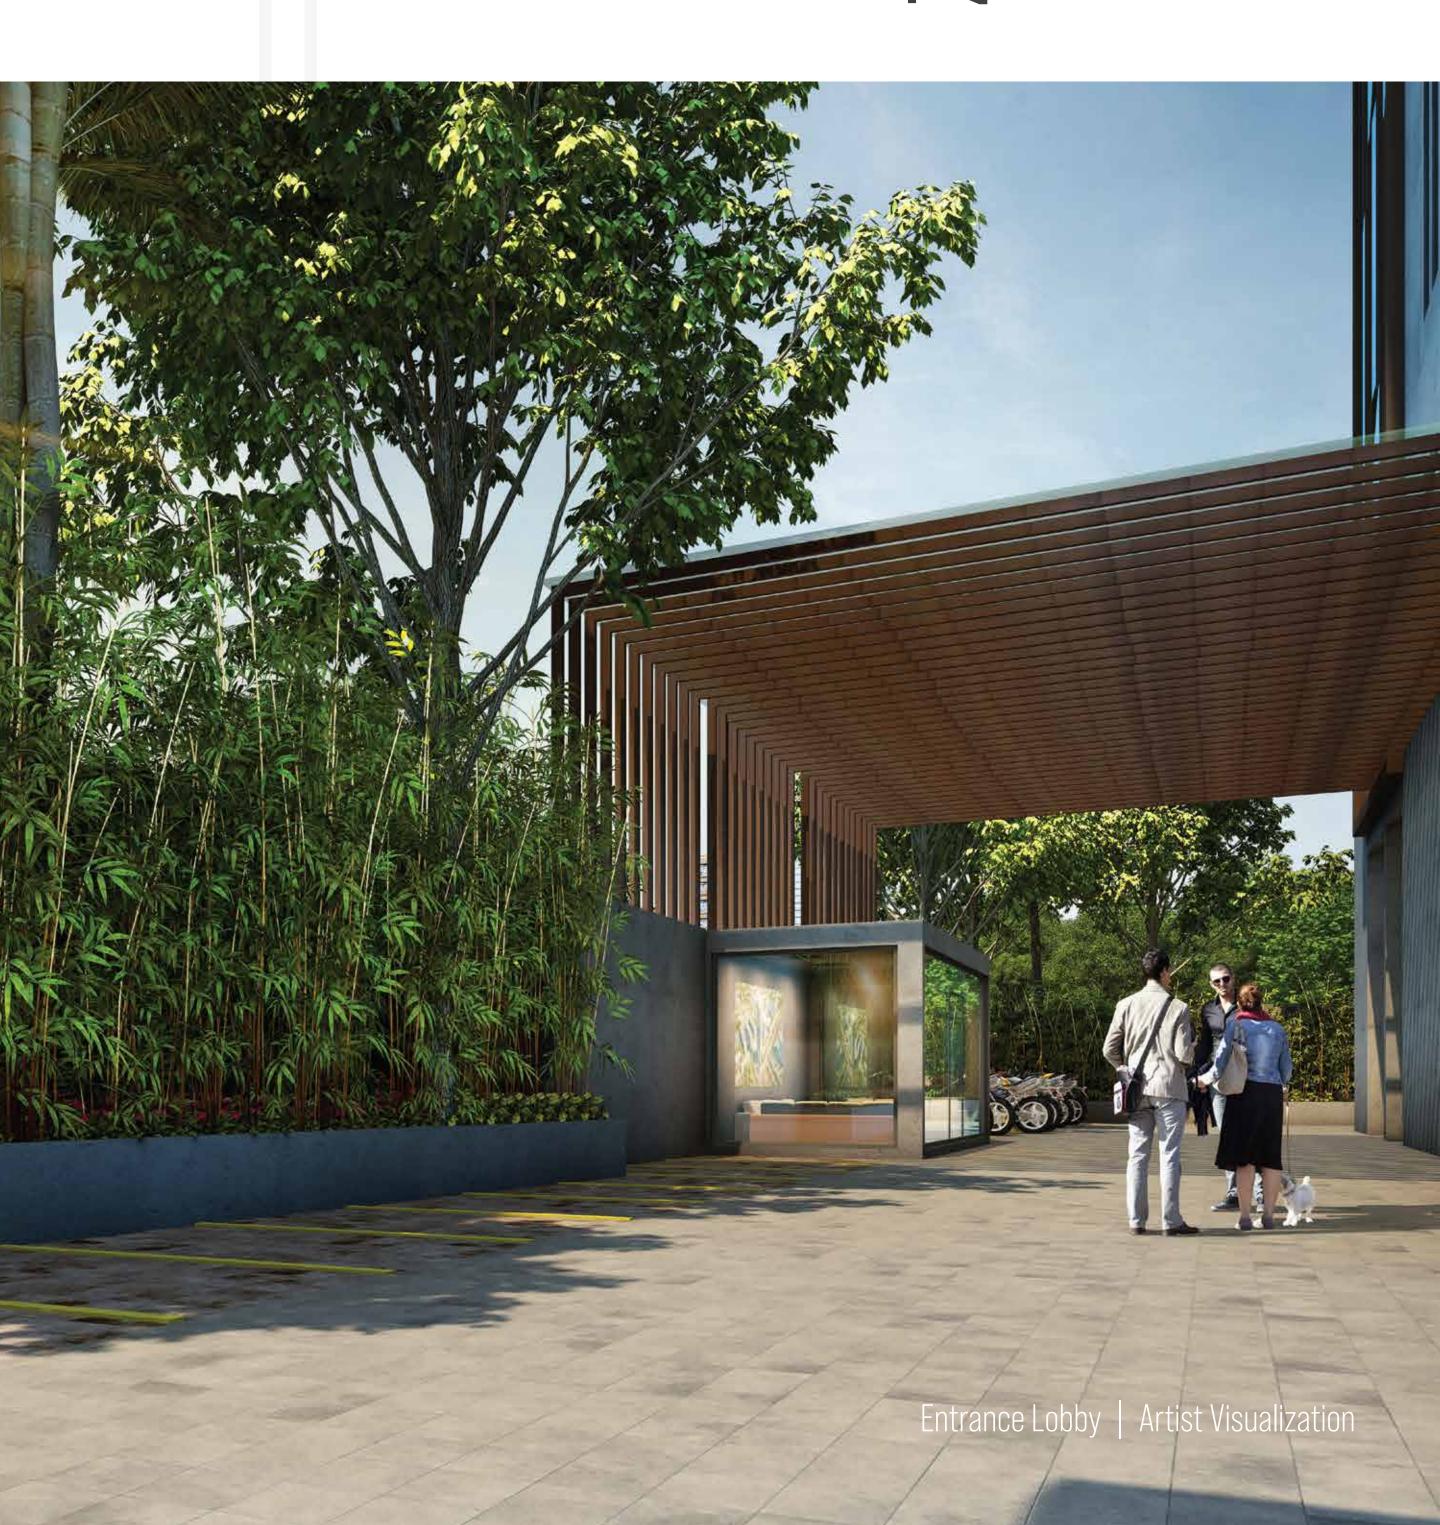

### LUSH GREENERY

The lush greenery surrounding Opulent Starlit will leave you spellbound. Osho International Meditation centre adds to the beauty of this greenery. Koregaon Park is renowned as the locality with the highest density of trees in the city of Pune.

### MULTI STOREY AUTOMATED CAR PARKING

The lush greenery surrounding Opulent Starlit will leave you spellbound. Osho International Meditation centre adds to the beauty of this greenery. Koregaon Park is renowned as the locality with the highest density of trees in the city of Pune.