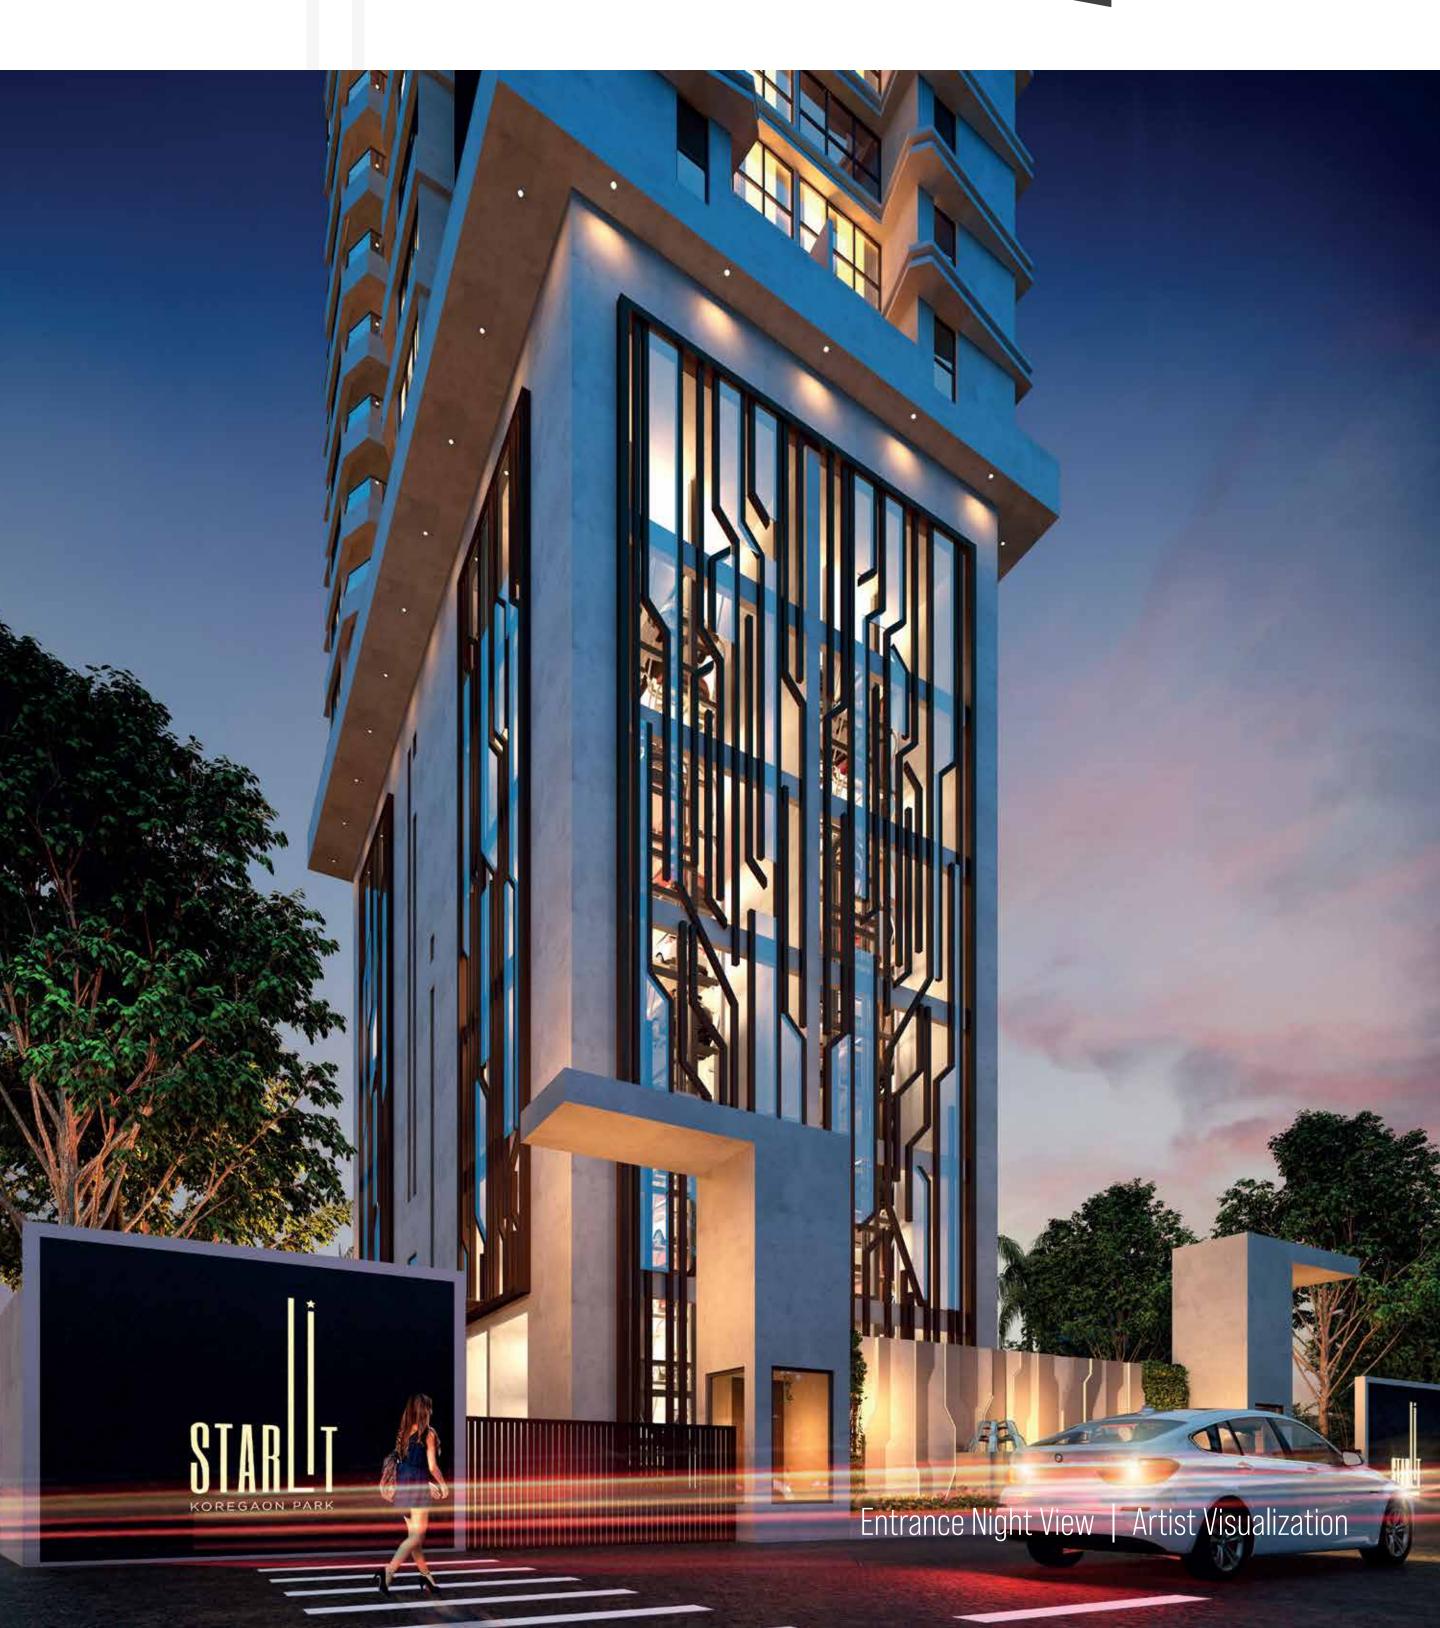

An impressive entrance invites you into the building This grand entrance speaks about luxury and beauty.

## A GRAND ENTRANCE

Opulent Starlit offers an AC Waiting Lounge on both sides of the building for the residents as well as the visitors. This lounge is equipped with Television and high speed WI-FI.