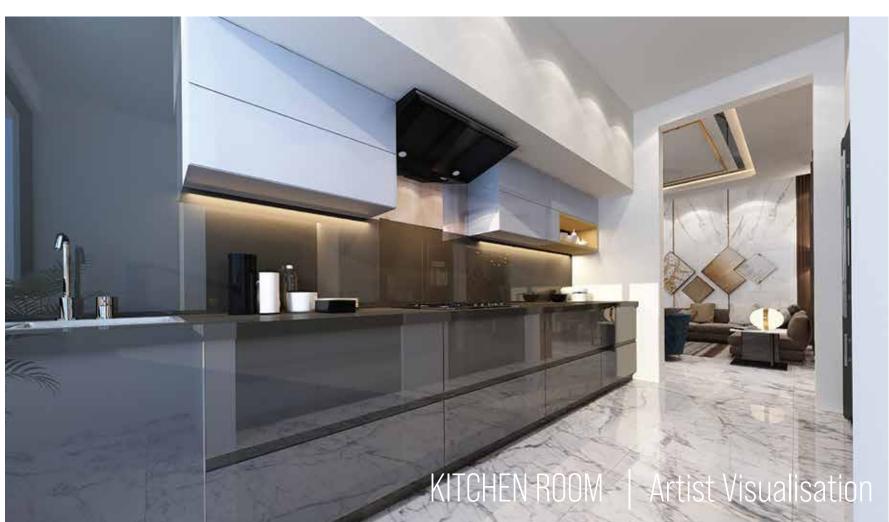

### **Kitchen**

- · Granite kitchen platform (otta) with SS Sink
- Designer Wall tiles upto lintel level
- · Provision for exhaust fan
- · Gas pipeline

The interiors of every apartment are super spacious and designed to take your breath away.

\*This is an artist's visualization of the internal view meant for presentation purpose only. The furniture or any other commodity shown here is not a part of the final delivery.