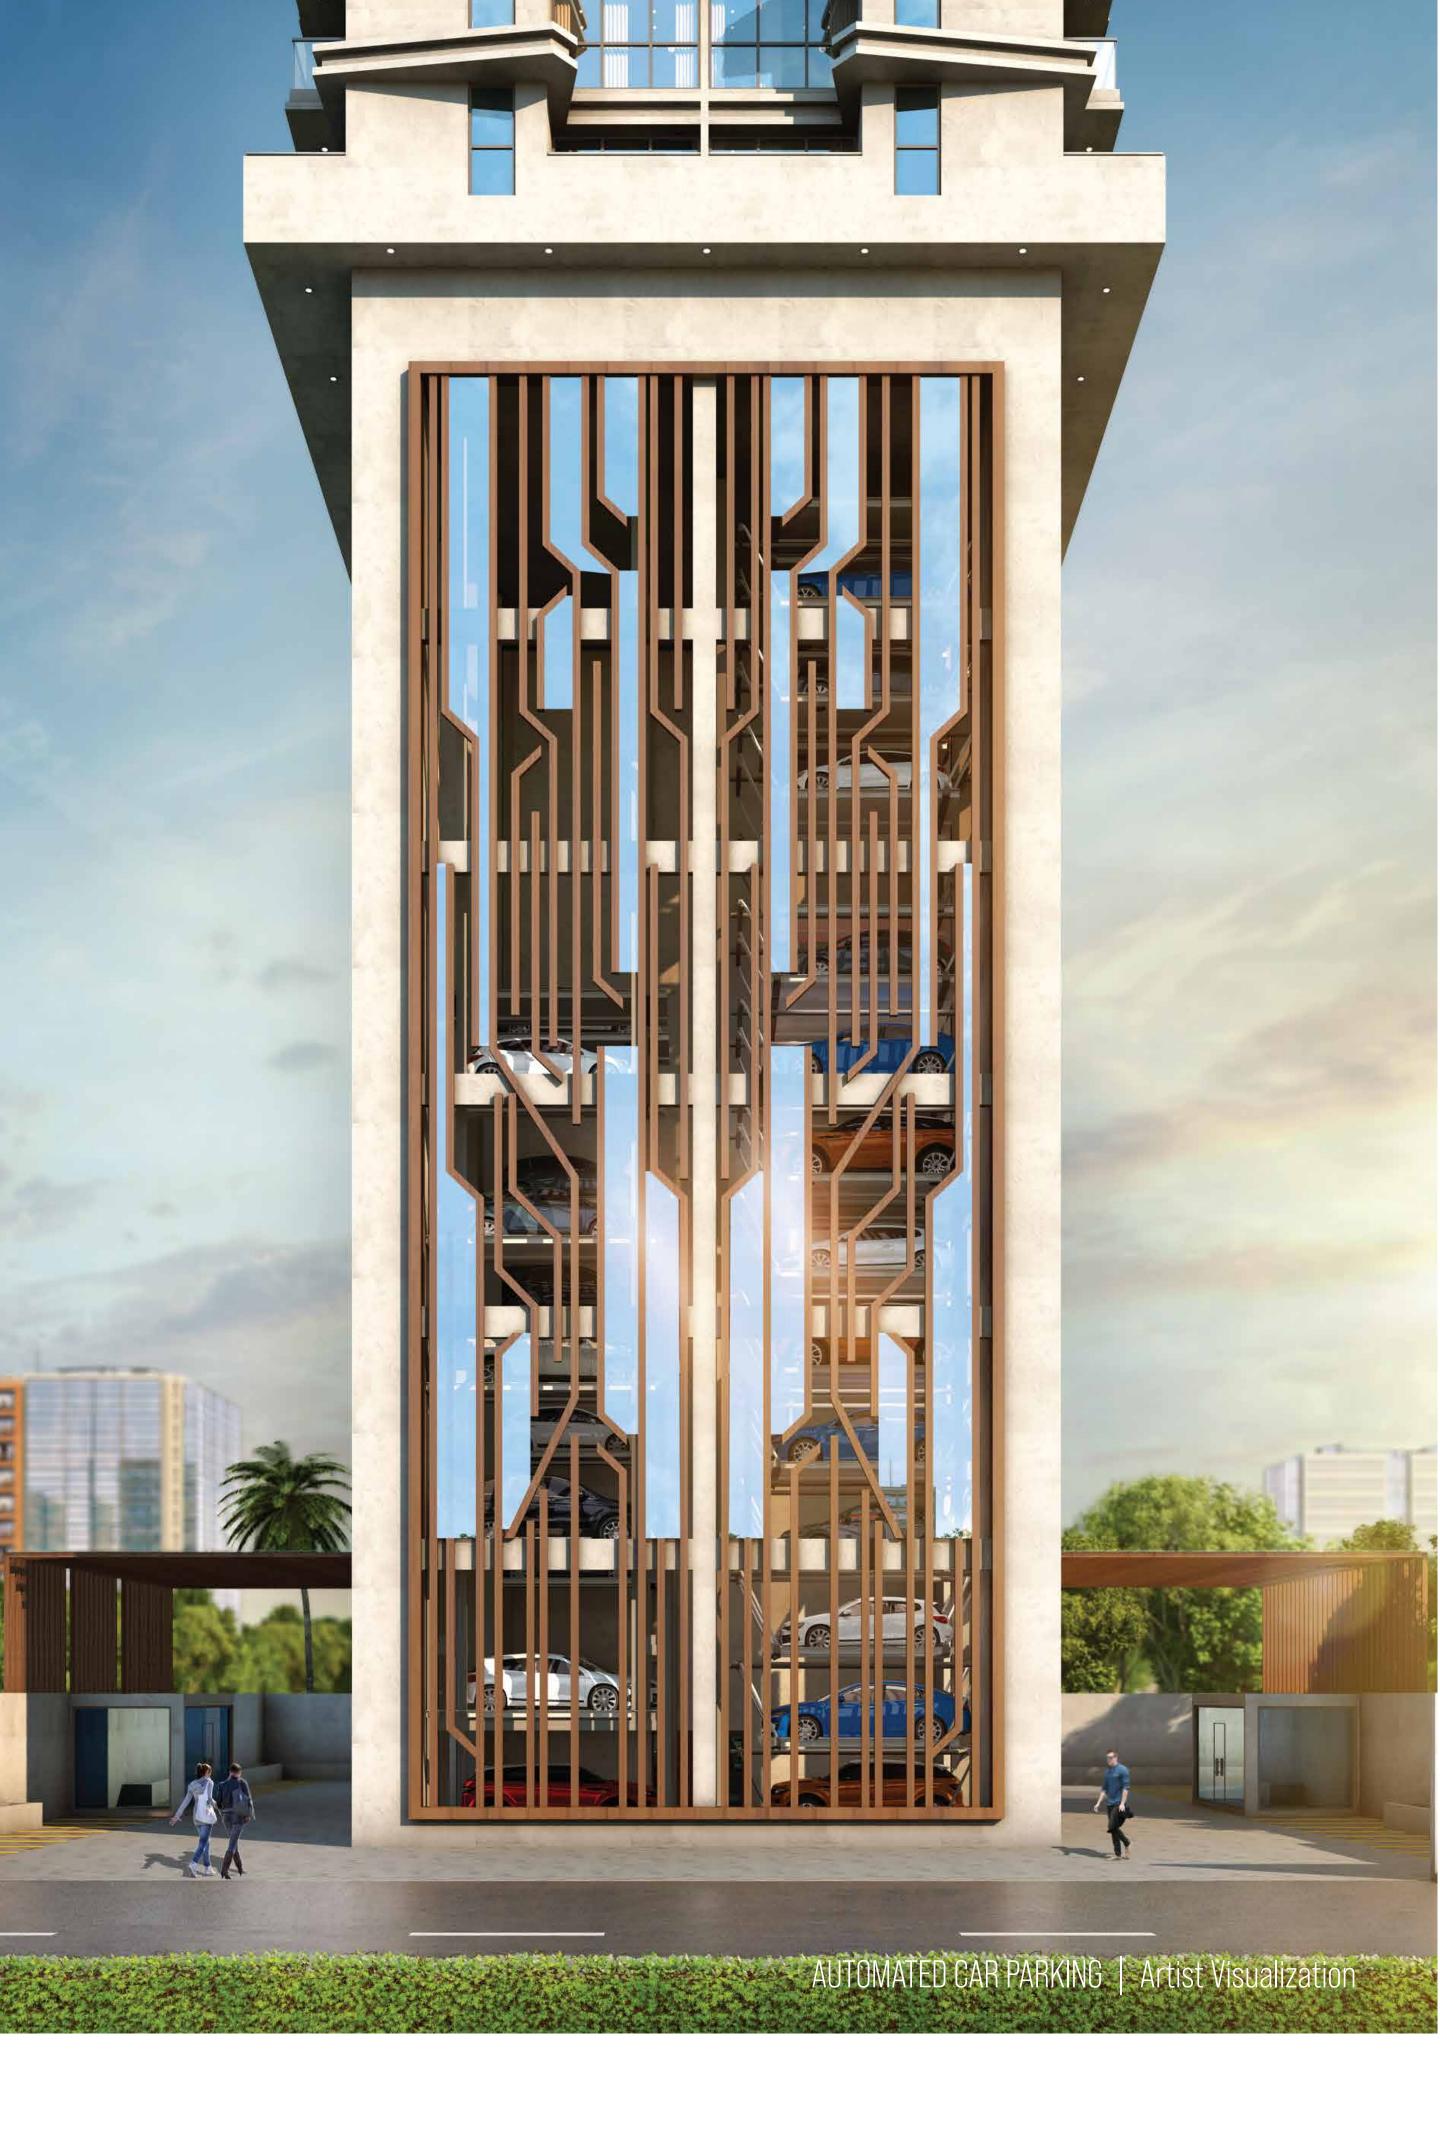

### MULTI STOREY AUTOMATED CAR PARKING

The lush greenery surrounding Opulent Starlit will leave you spellbound. Osho International Meditation centre adds to the beauty of this greenery. Koregaon Park is renowned as the locality with the highest density of trees in the city of Pune.

Know More: Scan the QR Code for the youtube link featuring the video of how automated car parking works.