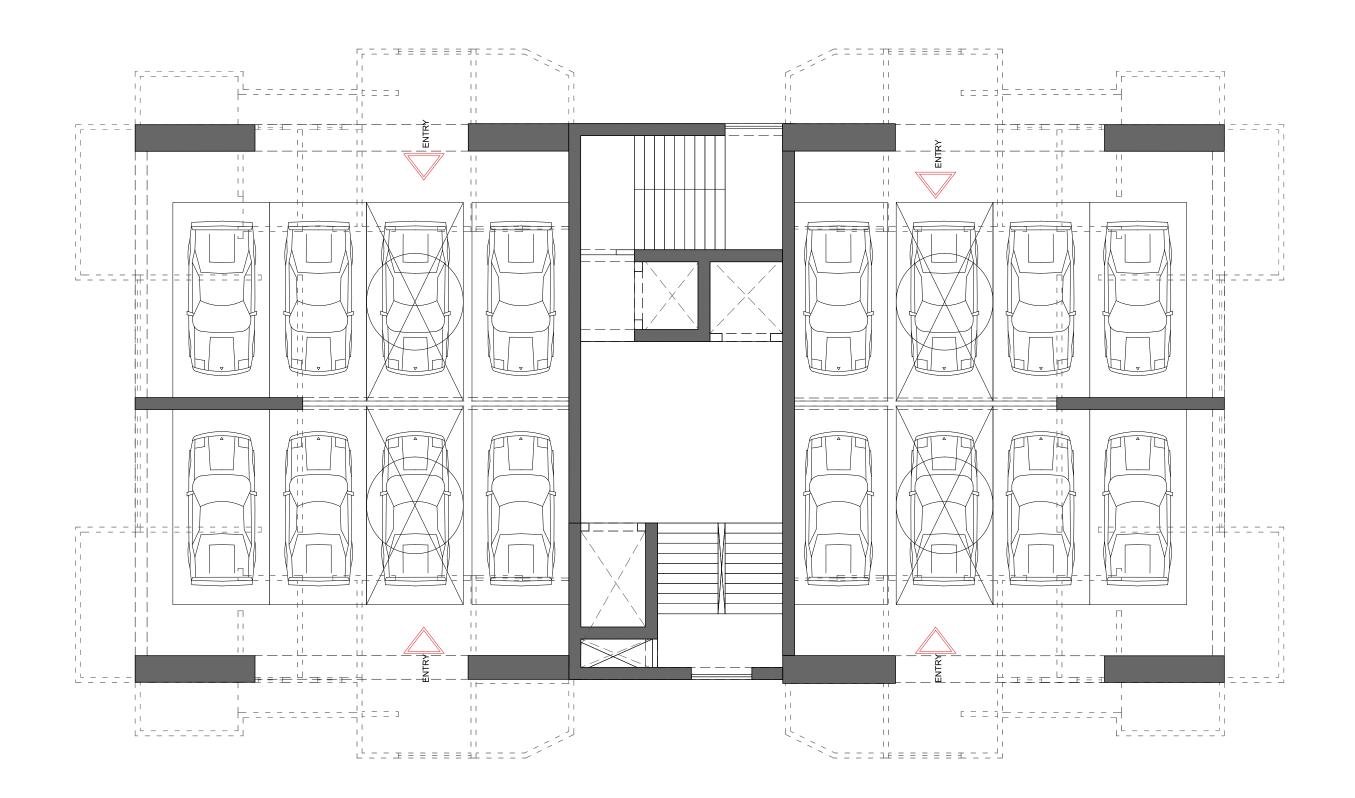

### MULTI STOREY AUTOMATED CAR PARKING

The lush greenery surrounding Opulent Starlit will leave you spellbound. Osho International Meditation centre adds to the beauty of this greenery. Koregaon Park is renowned as the locality with the highest density of trees in the city of Pune.

Know More: Scan the QR Code for the youtube link featuring the video of how automated car parking works.