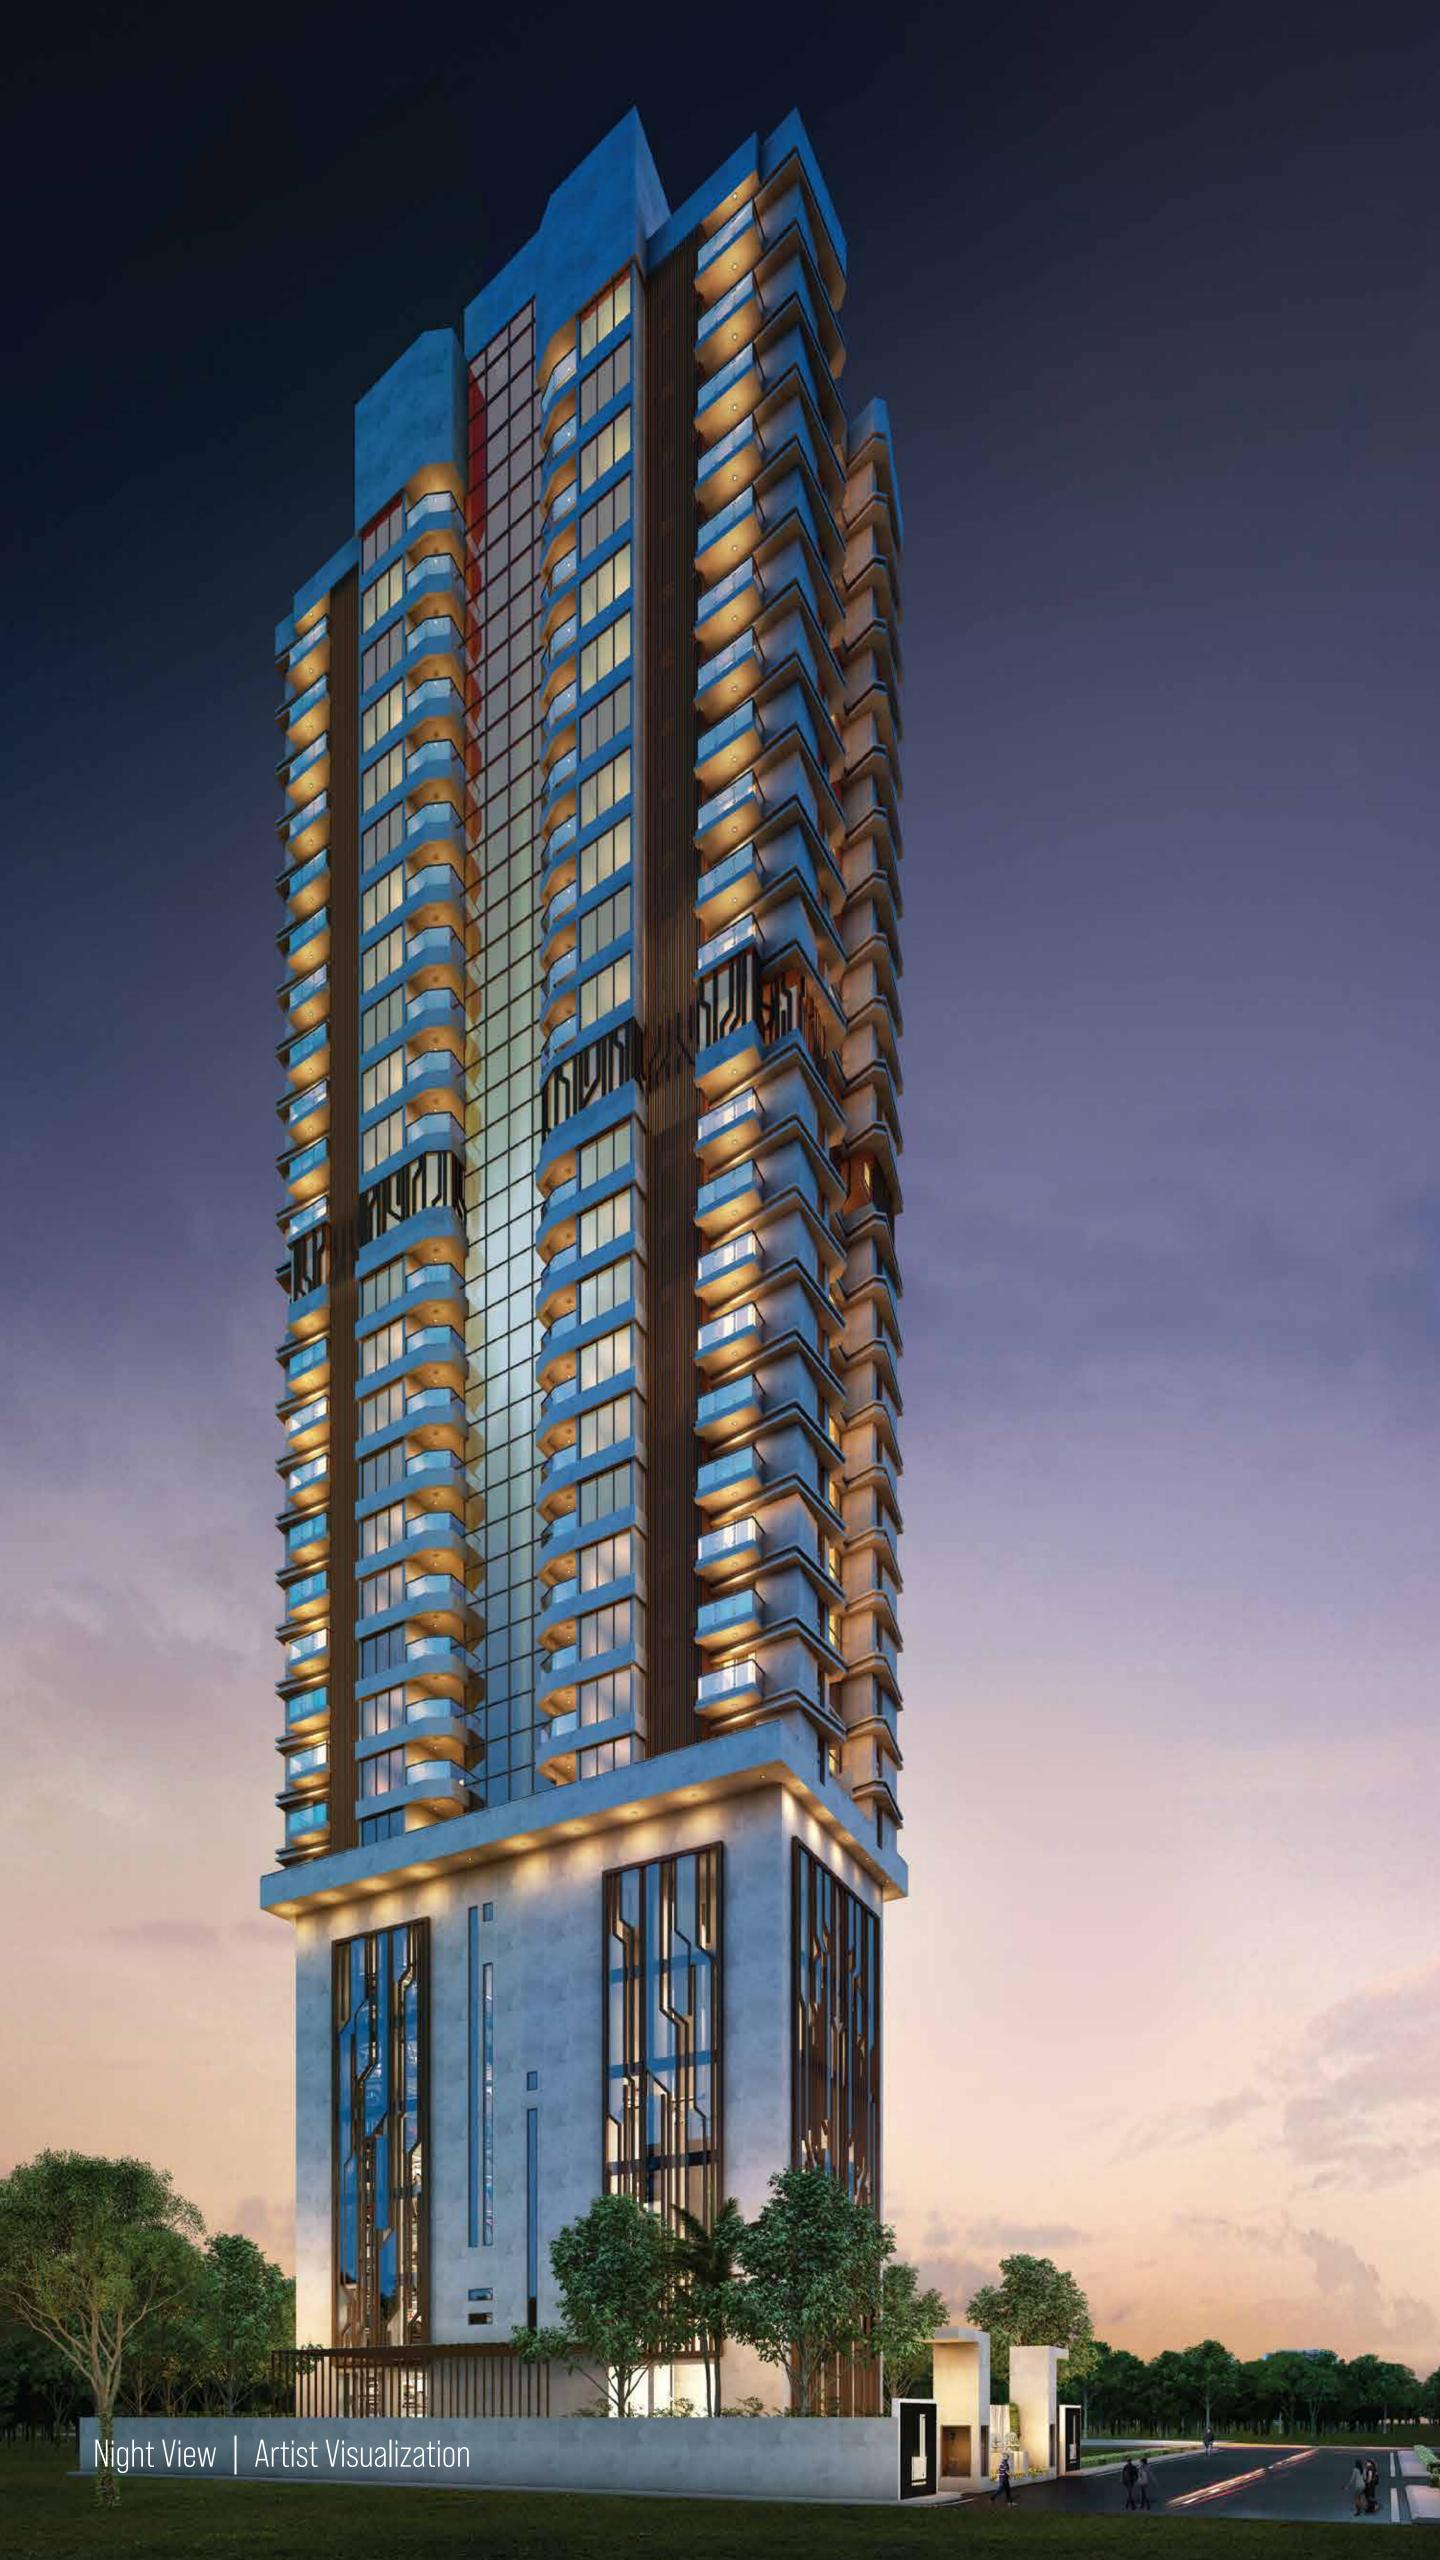

## STARLIT

TALLEST TOWER IN KOREGAON PARK

### ABOUT THE

Opulent Developers introduces the tallest 32 storey tower in Koregaon Park with a highly convenient & elevated 10 storey automated covered car parking and 22 floors of lavish living in the upscale neighbourhood of Koregaon Park surrounded by the elite company of Poonawala, Bajaj, Firodia and Manikchand.

# THE AURA OF THE STARS

Imagine a large carpet of stars floating above you. You can see the twinkling of the stars and feel their light falling on you. Experience the beauty of these celestial bodies only at the super luxurious 2 BHK homes in the 32 storey single tower building standing tall at the plush location of Koregaon Park.

Opulent Developers brings you its unique residential project – Starlit. It has only 4 apartments per floor to offer you privacy and exclusivity. These homes are full of lavishness owing to their aesthetics and panache. Every corner of these homes is thoughtfully designed with fine eye for detail & perfection that shows itself in every way.