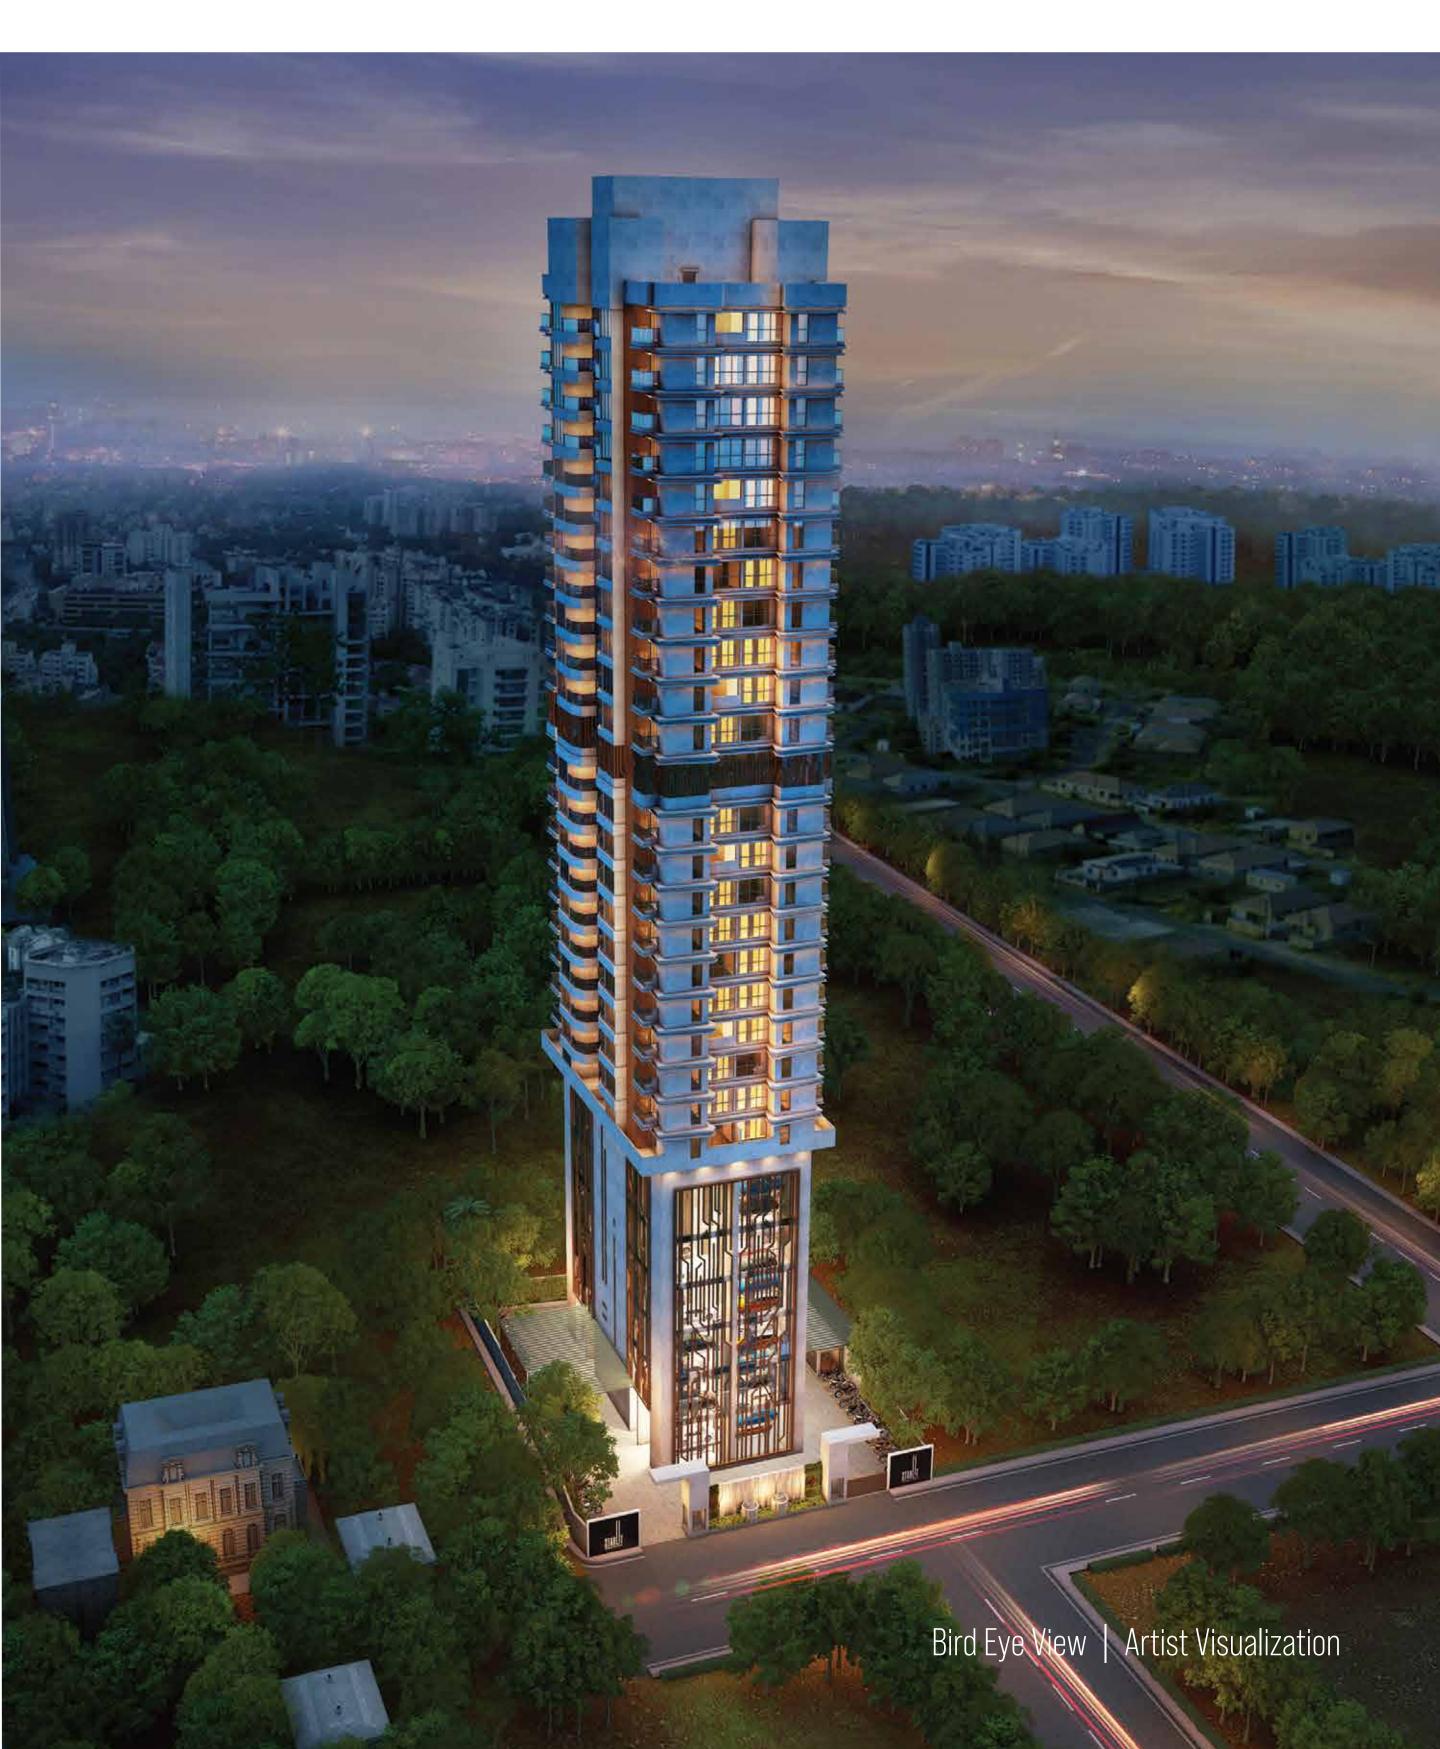

## STARLIT

TALLEST TOWER IN KOREGAON PARK

### ABOUT THE

Opulent Developers introduces the tallest 32 storey tower in Koregaon Park with a highly convenient & elevated 10 storey automated covered car parking and 22 floors of lavish living in the upscale neighbourhood of Koregaon Park surrounded by the elite company of Poonawala, Bajaj, Firodia and Manikchand.

# THE AURA OF THE STARS

Imagine a large carpet of stars floating above you. You can see the twinkling of the stars and feel their light falling on you. Experience the beauty of these celestial bodies only at the super luxurious 2 BHK homes in the 32 storey single tower building standing tall at the plush location of Koregaon Park.