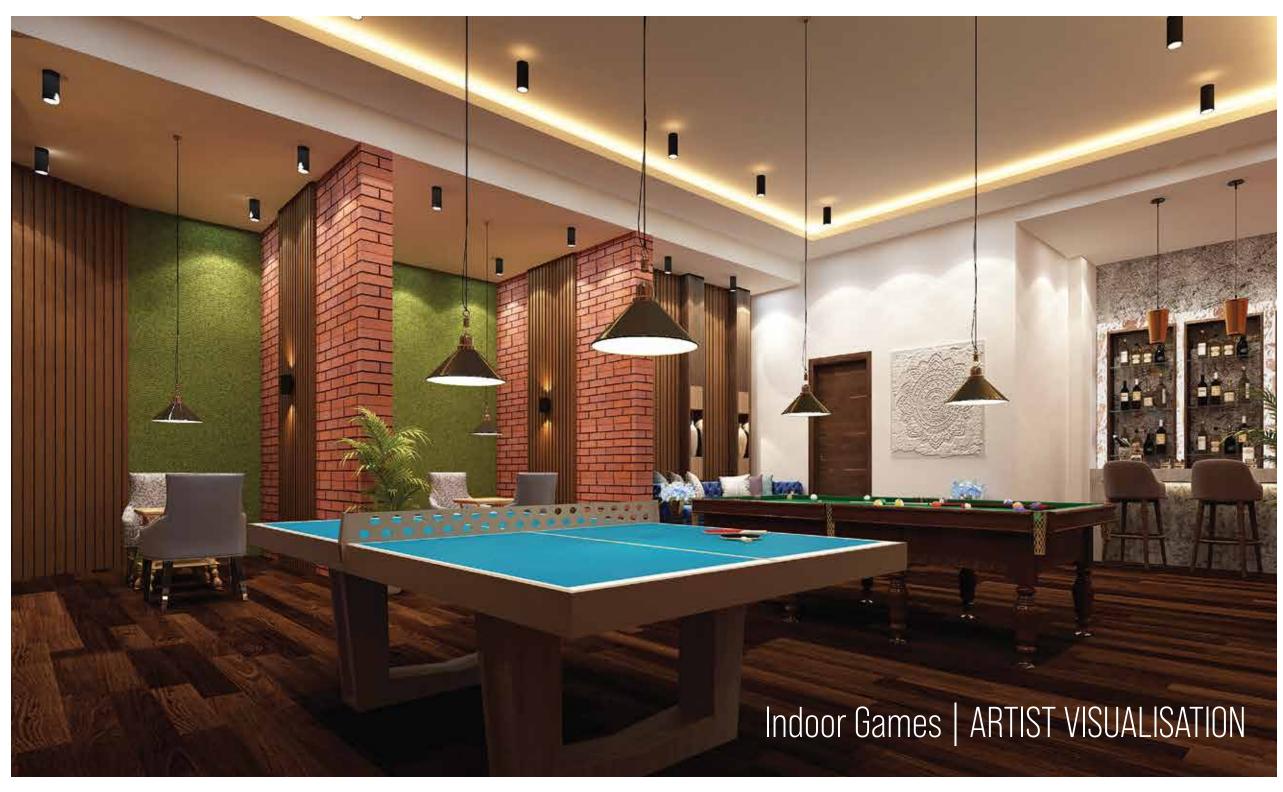

### **Indoor Games:**

- · Table Tennis
- ·Snooker
- Carrom
- · Chess
- · Card Table
- Play Station