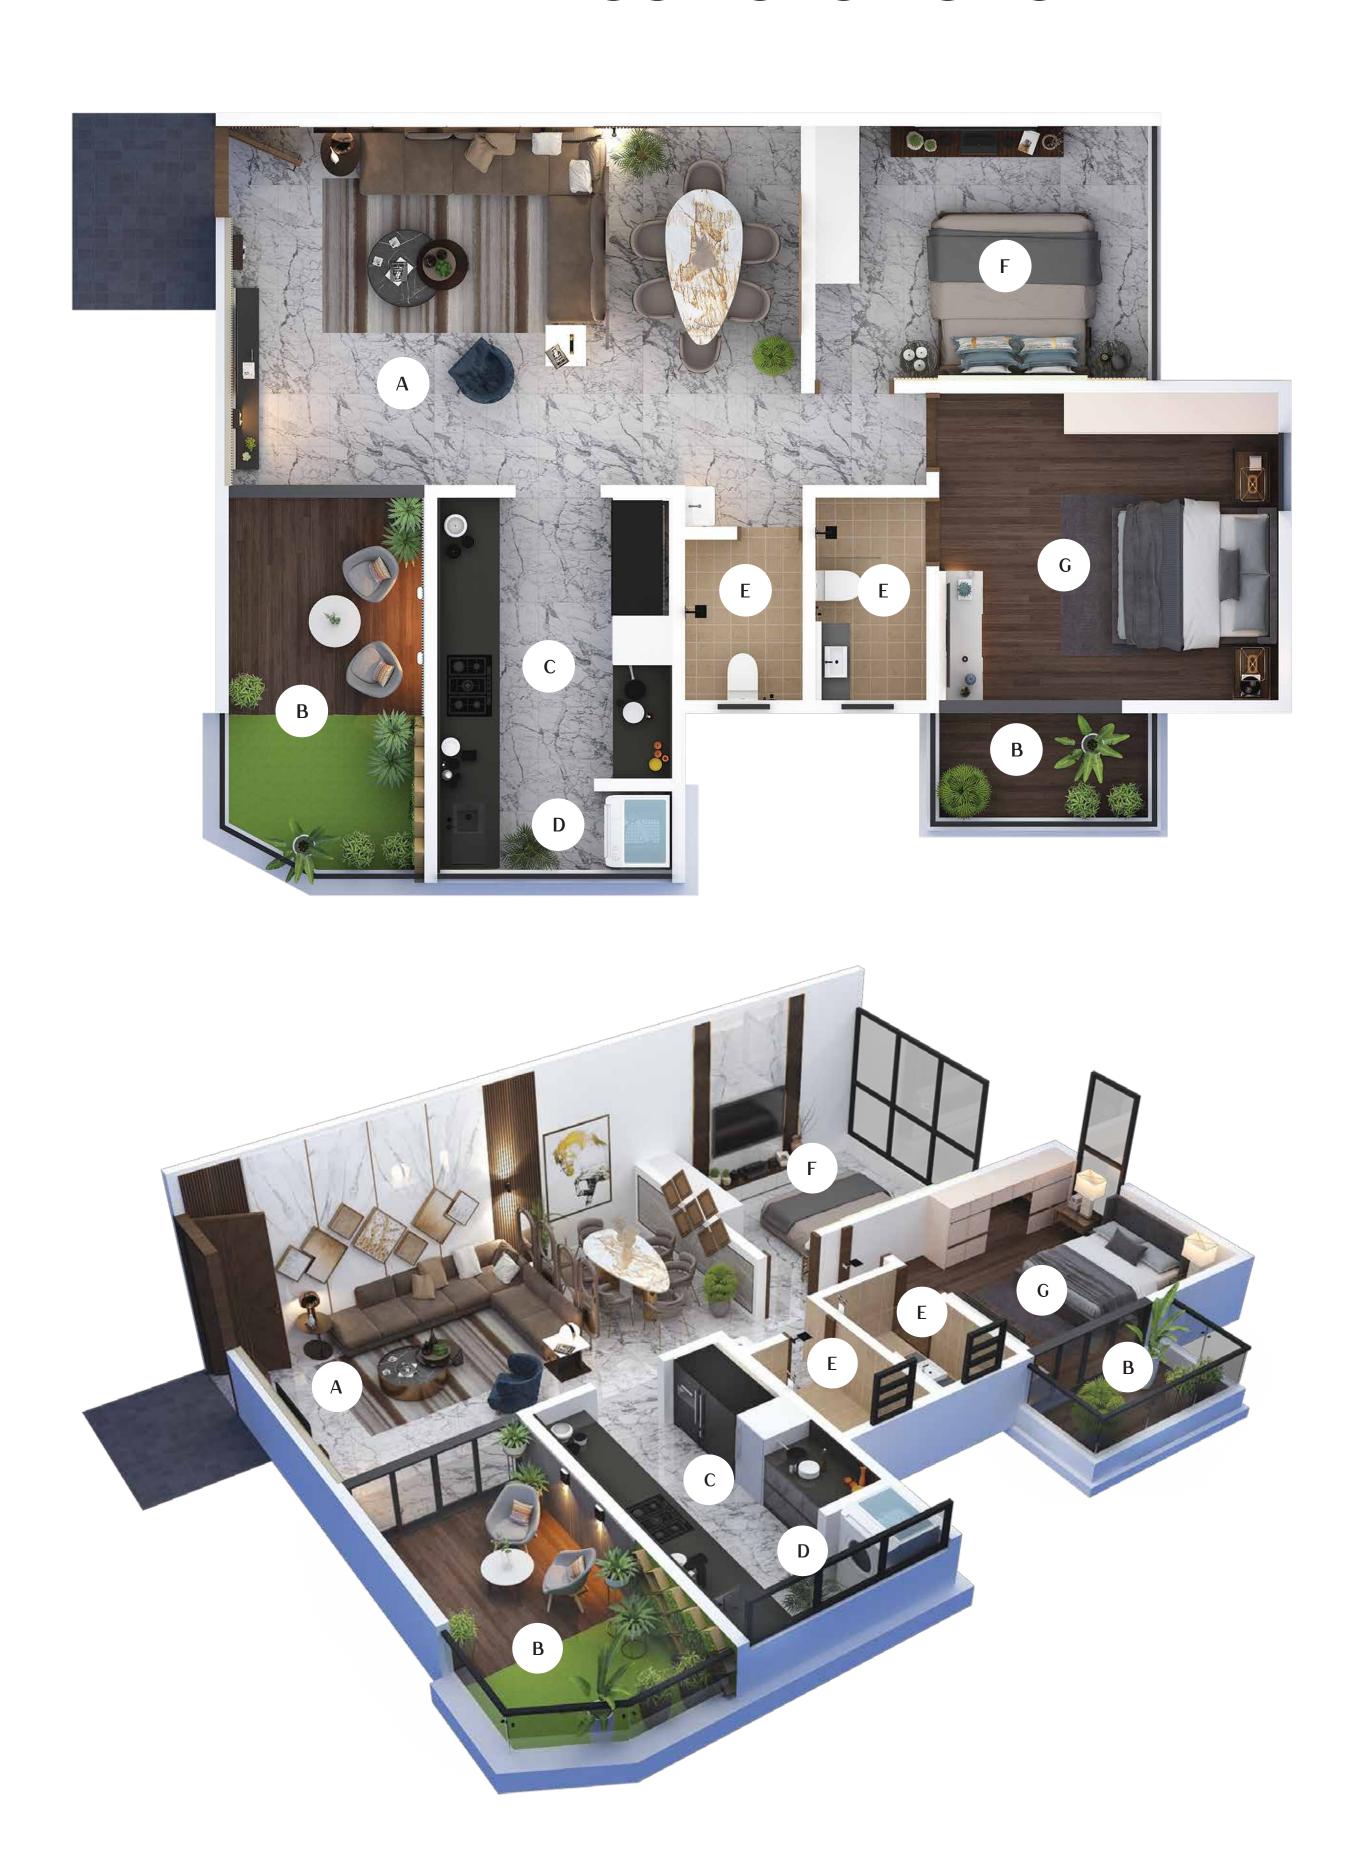

### 2 BHK CUT SECTIONS

The interiors of every apartment are super spacious and designed to take your breath away.

\*This is an artist's visualization of the internal view meant for presentation purpose only. The furniture or any other commodity shown here is not a part of the final delivery.