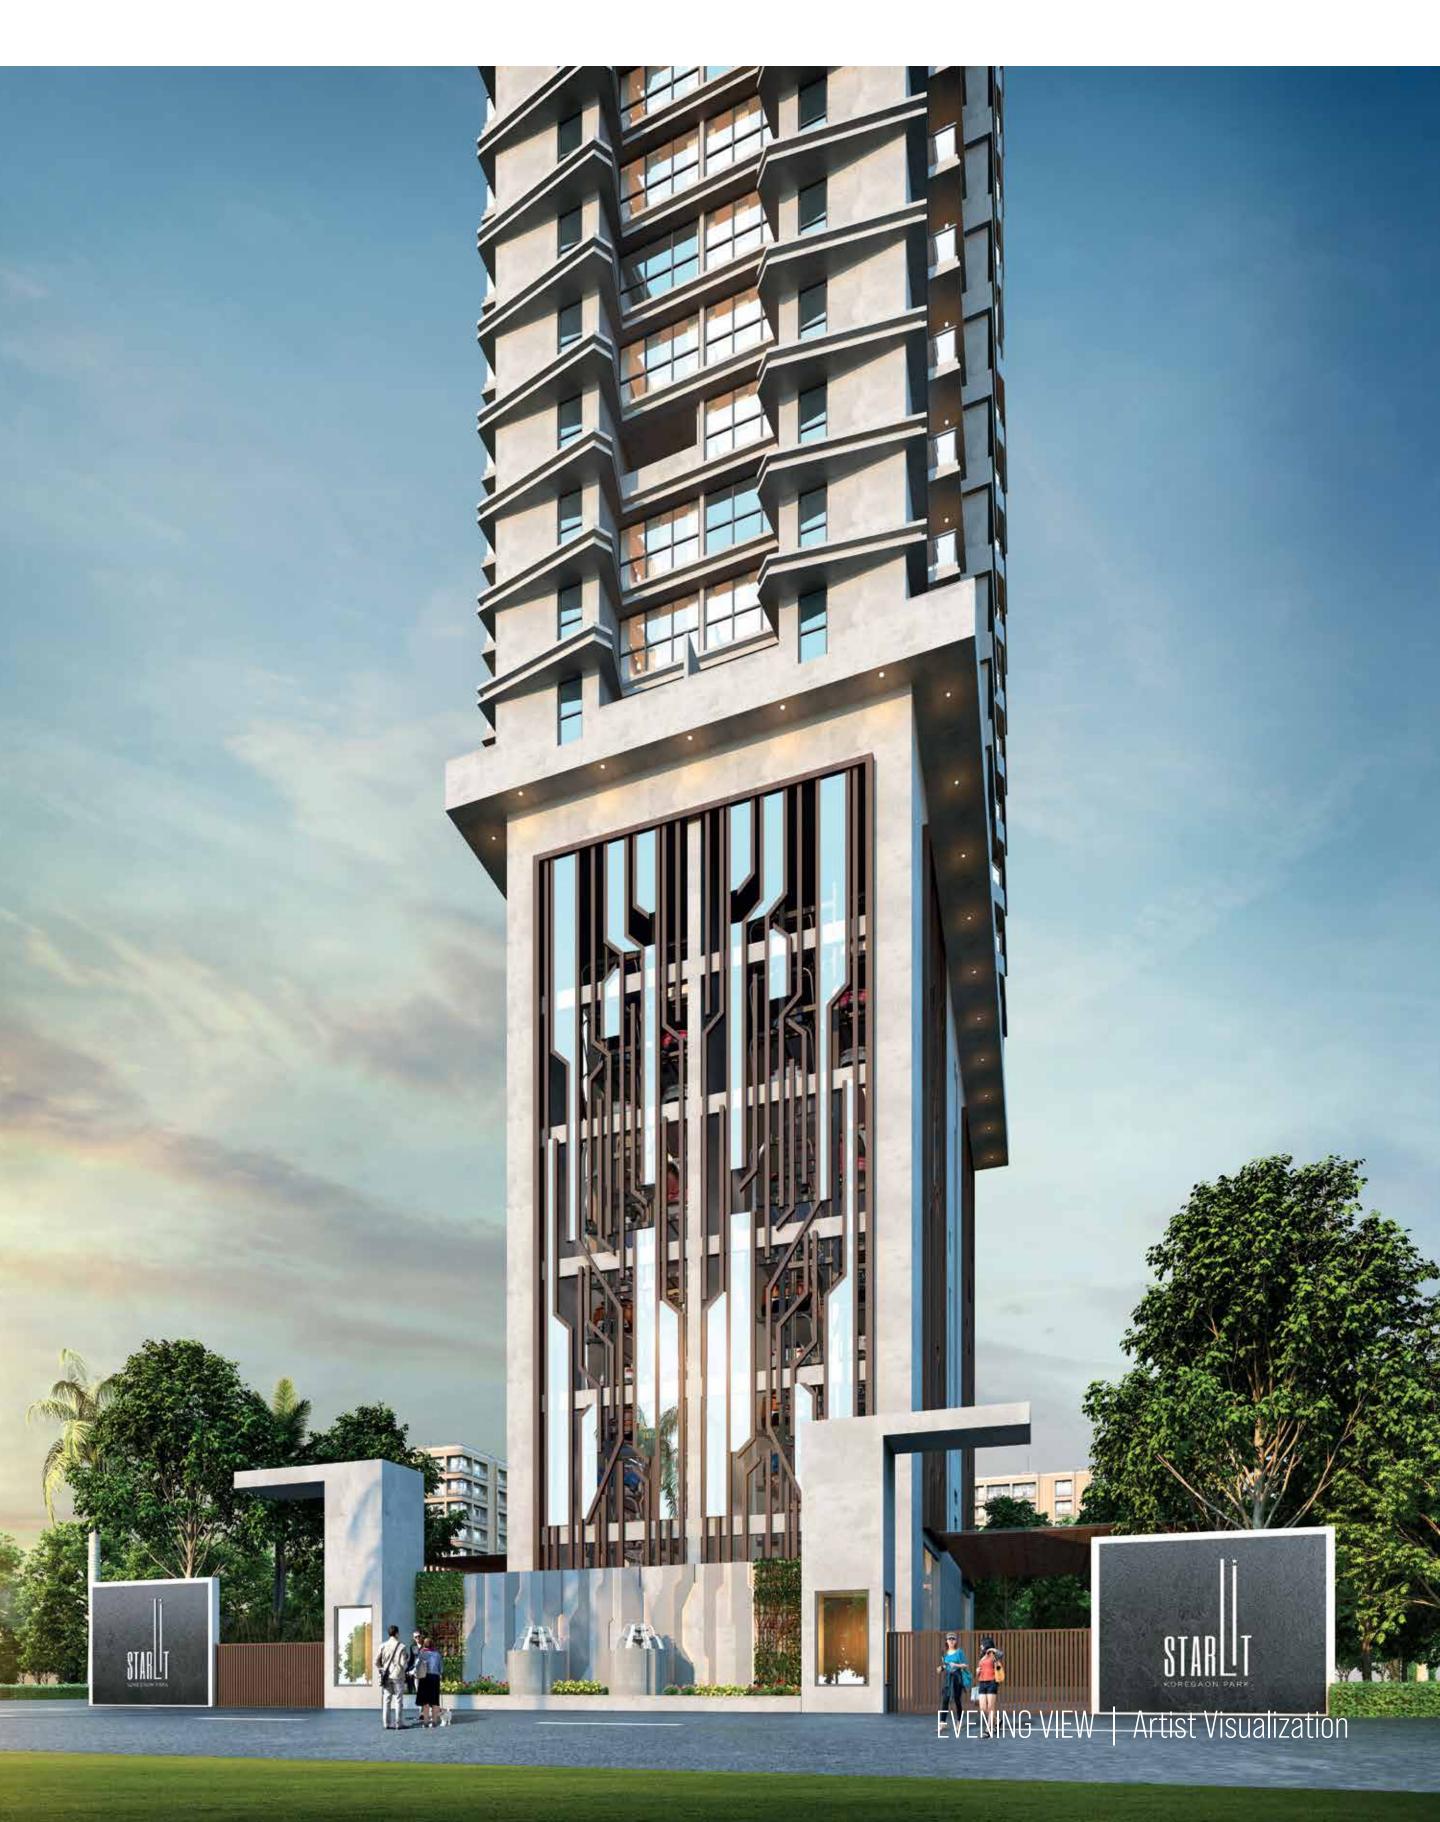

## STARLIT

TALLEST TOWER IN KOREGAON PARK

### ABOUT THE

Opulent Developers introduces the tallest 32 storey tower in Koregaon Park with a highly convenient & elevated 10 storey automated covered car parking and 22 floors of lavish living in the upscale neighbourhood of Koregaon Park surrounded by the elite company of Poonawala, Bajaj, Firodia and Manikchand.

An impressive entrance invites you into the building This grand entrance speaks about luxury and beauty.

## A GRAND ENTRANCE

Opulent Starlit offers an AC Waiting Lounge on both sides of the building for the residents as well as the visitors. This lounge is equipped with Television and high speed WI-FI.