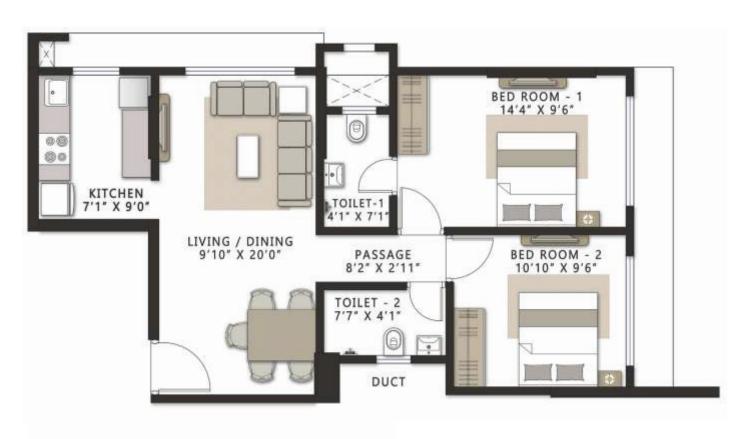

### **2 BHK PLAN**

610 sq.ft. RERA Carpet Area Level 2nd to 6th, 8th to 16th & 19th floors