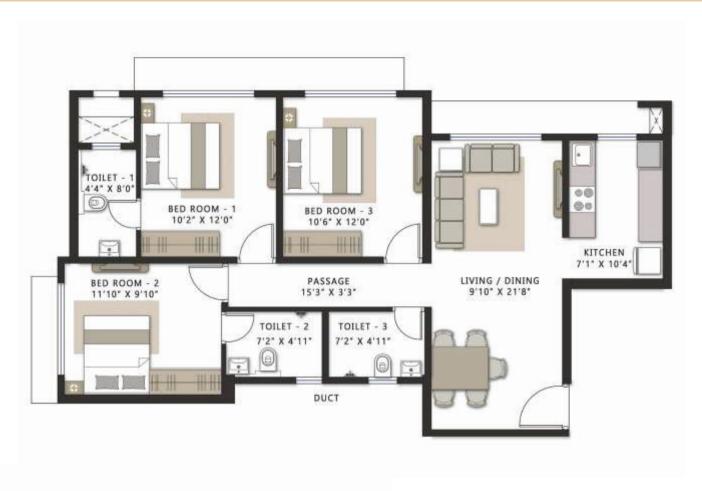

## 3 BHK PLAN

845 sq.ft. RERA Carpet Area 1st To 16th Floors

### **2 BHK PLAN**

610 sq.ft. RERA Carpet Area Level 2nd to 6th, 8th to 16th & 19th floors