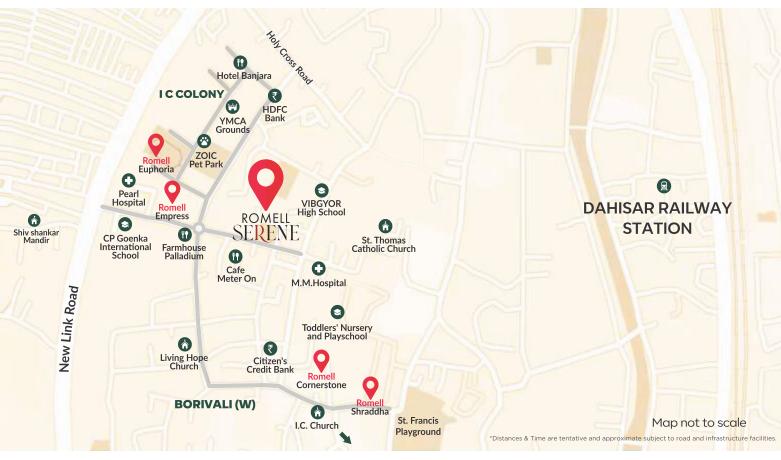

## A home where everything is just a walk away.

#### DINING

Cafe Meter On 200 metres

Farmhouse Palladium 300 metres

Banjara Restaurant 600 metres

#### **EDUCATION**

VIBGYOR High School, 190 metres

CP Goenka International 450 metres

Toddler's Nursery and 700 metres Playschool

#### **BANKS**

HDFC Bank 600 metres

Citizen's Credit Bank 850 metres

#### **INFRASTRUCTURE**

New Link Road 600 metres

Proposed Metro Station 800 metres

Borivali Railway Station

Dahisar Railway Station 3.9 Kms

#### PLACES OF WORSHIP

St. Thomas Church 350 metres

I C Church 650 metres

Shiv Shankar Mandir

#### RECREATION

YMCA Grounds

500 metres

Zoic Pet Park 550 metres

#### **HOSPITALS**

M.M Hospital 230 metres

Pearl Hospital 500 metres

Scan for RERA Details