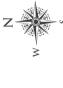

| 201, 301, 501, 601, 901, 1001, 1301         LUXURY 3 BHK         89.09         4.59         93.68         1008           202, 302, 502, 602, 902, 1002, 1302         COMFORT 3 BHK         78.72         4.59         83.31         897           203, 303, 503, 603, 903, 1003, 1303         2 BHK         67.46         4.59         72.05         77.65           204, 304, 504, 604, 904, 1004, 1304         COMFORT 3 BHK         66.18         4.59         70.77         762           205, 305, 505, 605, 905, 1006, 1306         LUXURY 3 BHK         83.18         4.59         70.77         945           206, 306, 506, 606, 906, 1006, 1306         LUXURY 3 BHK         88.28         4.59         92.87         1000 | FLAT NO                             | FLAT TYPE | RERA CARPET AREA (SQ.M.) | BALCONY ( SQ.M.) | TOTAL AREA (SQ.M.) | TOTAL AREA (SQ.FT.) |
|--------------------------------------------------------------------------------------------------------------------------------------------------------------------------------------------------------------------------------------------------------------------------------------------------------------------------------------------------------------------------------------------------------------------------------------------------------------------------------------------------------------------------------------------------------------------------------------------------------------------------------------------------------------------------------------------------------------------------------------|-------------------------------------|-----------|--------------------------|------------------|--------------------|---------------------|
| COMFORT 3 BHK         78.72         4.59         83.31           2 BHK         67.46         4.59         72.05           COMFORT 3 BHK         80.58         5.21         85.79           2 BHK         66.18         4.59         70.77           LUXURY 3 BHK         83.18         4.59         87.77           LUXURY 3 BHK         88.28         4.59         92.87                                                                                                                                                                                                                                                                                                                                                            | 201, 301, 501, 601, 901, 1001, 1301 |           | 89.09                    | 4.59             | 93.68              | 1008                |
| 2 BHK         67.46         4.59         72.05           COMFORT 3 BHK         80.58         5.21         85.79           2 BHK         66.18         4.59         70.77           LUXURY 3 BHK         83.18         4.59         87.77           LUXURY 3 BHK         88.28         4.59         92.87                                                                                                                                                                                                                                                                                                                                                                                                                             | 202, 302, 502, 602, 902, 1002, 1302 |           | 78.72                    | 4.59             | 83.31              | 897                 |
| COMFORT 3 BHK         80.58         5.21         85.79           2 BHK         66.18         4.59         70.77           LUXURY 3 BHK         83.18         4.59         87.77           LUXURY 3 BHK         88.28         4.59         92.87                                                                                                                                                                                                                                                                                                                                                                                                                                                                                      | 203, 303, 503, 603, 903, 1003, 1303 | 2 BHK     | 67.46                    | 4.59             | 72.05              | 9//                 |
| 2 BHK         66.18         4.59         70.77           LUXURY 3 BHK         83.18         4.59         87.77           LUXURY 3 BHK         88.28         4.59         92.87                                                                                                                                                                                                                                                                                                                                                                                                                                                                                                                                                       | 204, 304, 504, 604, 904, 1004, 1304 |           | 80.58                    | 5.21             | 85.79              | 923                 |
| LUXURY 3 BHK         83.18         4.59         87.77           LUXURY 3 BHK         88.28         4.59         92.87                                                                                                                                                                                                                                                                                                                                                                                                                                                                                                                                                                                                                | 205, 305, 505, 605, 905, 1005, 1305 | 2 BHK     | 66.18                    | 4.59             | 70.77              | 762                 |
| LUXURY 3 BHK 88.28 4.59 92.87                                                                                                                                                                                                                                                                                                                                                                                                                                                                                                                                                                                                                                                                                                        | 206, 306, 506, 606, 906, 1006, 1306 |           | 83.18                    | 4.59             | 77.78              | 945                 |
|                                                                                                                                                                                                                                                                                                                                                                                                                                                                                                                                                                                                                                                                                                                                      | 207, 307, 507, 607, 907, 1007, 1307 |           | 88.28                    | 4.59             | 92.87              | 1000                |

The above area is the total area and it includes RERA carpet area & balcony area.

A1 WING TYPICAL FLOOR PLAN FLOOR NOS. 2, 3, 5, 6, 9, 10, 13

BEDROOM 3.95X3.05 (13'0"X10'0")

BALCONY 1.37X3.35 (4'6"X11'0")