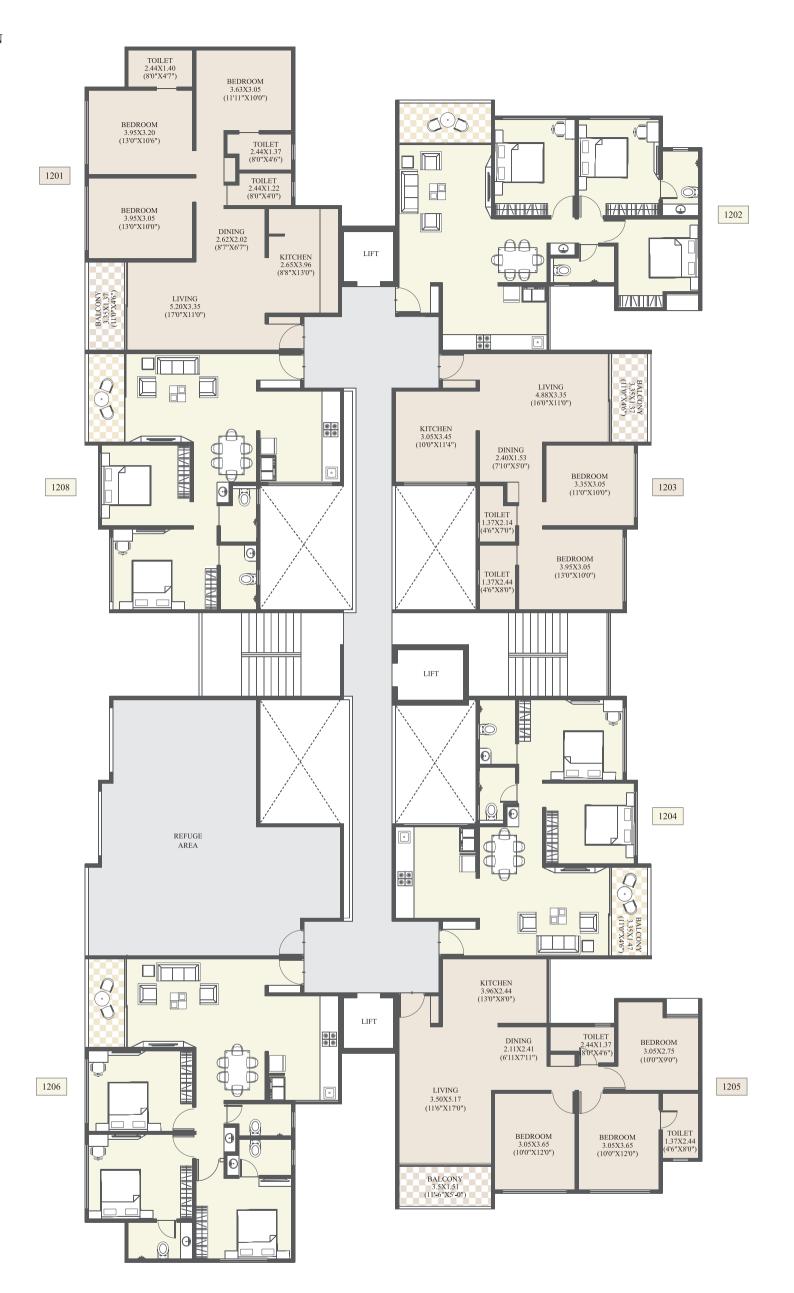

The above area is the total area and it includes RERA carpet area & balcony area.

A3 WING REFUGE FLOOR PLAN FLOOR NOS. 8, 12

|           |               | A                        | 3 WING           |                    |                     |
|-----------|---------------|--------------------------|------------------|--------------------|---------------------|
| FLAT NO   | FLAT TYPE     | RERA CARPET AREA (SQ.M.) | BALCONY ( SQ.M.) | TOTAL AREA (SQ.M.) | TOTAL AREA (SQ.FT.) |
| 801, 1201 | LUXURY 3 BHK  | 88.28                    | 4.59             | 92.87              | 1000                |
| 802, 1202 | COMFORT 3 BHK | 79.47                    | 5.28             | 84.75              | 912                 |
| 803, 1203 | 2 BHK         | 66.51                    | 4.59             | 71.10              | 765                 |
| 804, 1204 | 2 BHK         | 66.51                    | 4.59             | 71.10              | 765                 |
| 805, 1205 | COMFORT 3 BHK | 79.47                    | 5.28             | 84.75              | 912                 |
| 806, 1206 | LUXURY 3 BHK  | 88.28                    | 4.59             | 92.87              | 1000                |
| 807, 1207 | 2 BHK         | 66.83                    | 4.59             | 71.42              | 769                 |
| 808, 1208 | 1 BHK         | 50.34                    | 4.59             | 54.93              | 591                 |