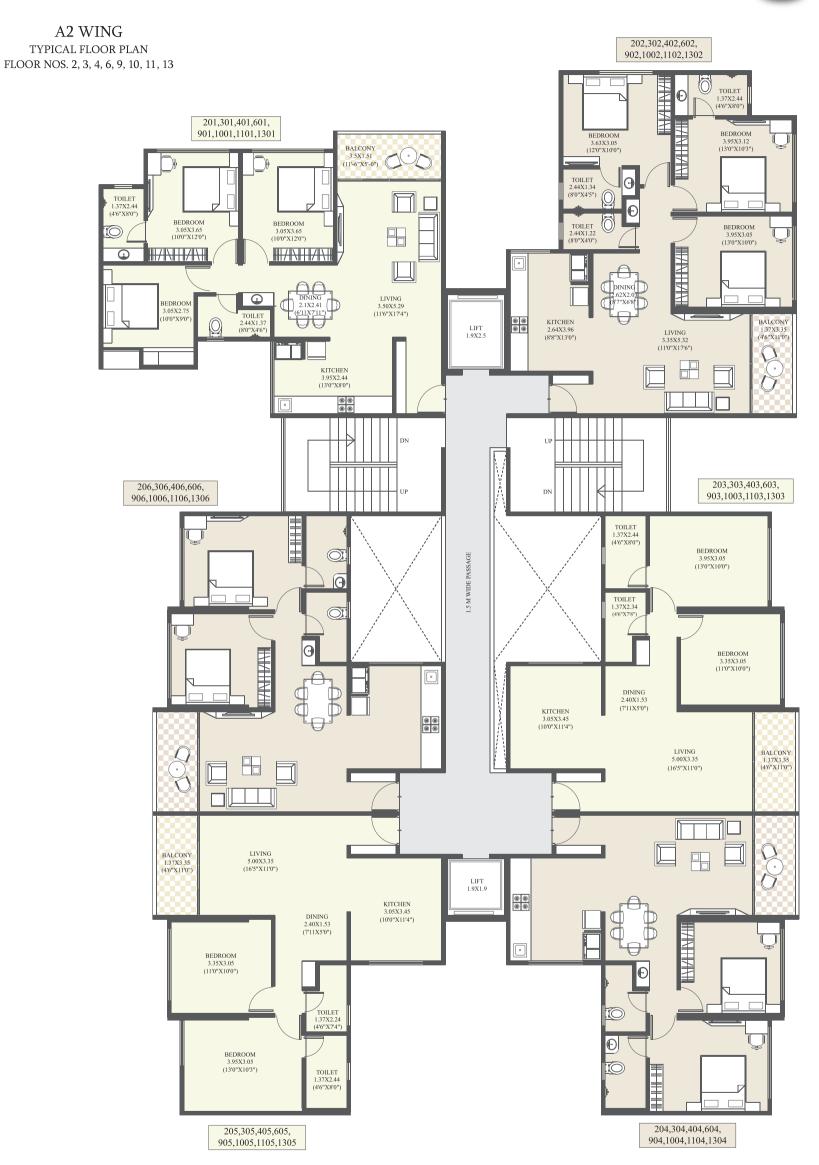

3.95X3.20 (13'0"X10'6")

|         | Ę.                                     |              |               |           |               |           |           |              |  |
|---------|----------------------------------------|--------------|---------------|-----------|---------------|-----------|-----------|--------------|--|
|         | TOTAL AREA (SQ                         | 1008         | 897           | 9//       | 923           | 624       | 692       | 1000         |  |
| -       | TOTAL AREA (SQ.M.) TOTAL AREA (SQ.FT.) | 93.68        | 83.31         | 72.05     | 85.79         | 57.95     | 71.42     | 92.87        |  |
| A1 WING | BALCONY ( SQ.M.)                       | 4.59         | 4.59          | 4.59      | 5.21          | 4.59      | 4.59      | 4.59         |  |
| A1      | RERA CARPET AREA (SQ.M.)               | 89.09        | 78.72         | 67.46     | 80.58         | 53.36     | 66.83     | 88.28        |  |
|         | FLAT TYPE                              | LUXURY 3 BHK | COMFORT 3 BHK | 2 BHK     | сомғокт з внк | 1 BHK     | 2 BHK     | LUXURY 3 BHK |  |
|         | FLAT NO                                | 801, 1201    | 802, 1202     | 803, 1203 | 804, 1204     | 805, 1205 | 806, 1206 | 807, 1207    |  |

REFUGE FLOOR PLAN FLOOR NOS. 8, 12 A1 WING

|                                           |               | A2 WING                  |                  |                    |                     |
|-------------------------------------------|---------------|--------------------------|------------------|--------------------|---------------------|
| FLAT NO                                   | FLAT TYPE     | RERA CARPET AREA (SQ.M.) | BALCONY ( SQ.M.) | TOTAL AREA (SQ.M.) | TOTAL AREA (SQ.FT.) |
| 201, 301, 401, 601, 901, 1001, 1101, 1301 | COMFORT 3 BHK | 81.86                    | 5.28             | 87.14              | 938                 |
| 202, 302, 402, 602, 902, 1002, 1102, 1302 | LUXURY 3 BHK  | 88.28                    | 4.59             | 92.87              | 1000                |
| 203, 303, 403, 603, 903, 1003, 1103, 1303 | 2 BHK         | 67.46                    | 4.59             | 72.05              | 776                 |
| 204, 304, 404,604, 904, 1004, 1104, 1304  | 2 BHK         | 67.46                    | 4.59             | 72.05              | 776                 |
| 205, 305, 405, 605, 905, 1005, 1105, 1305 | 2 BHK         | 67.46                    | 4.59             | 72.05              | 776                 |
| 206, 306, 406, 606, 906, 1006, 1106, 1306 | 2 BHK         | 67.46                    | 4.59             | 72.05              | 776                 |