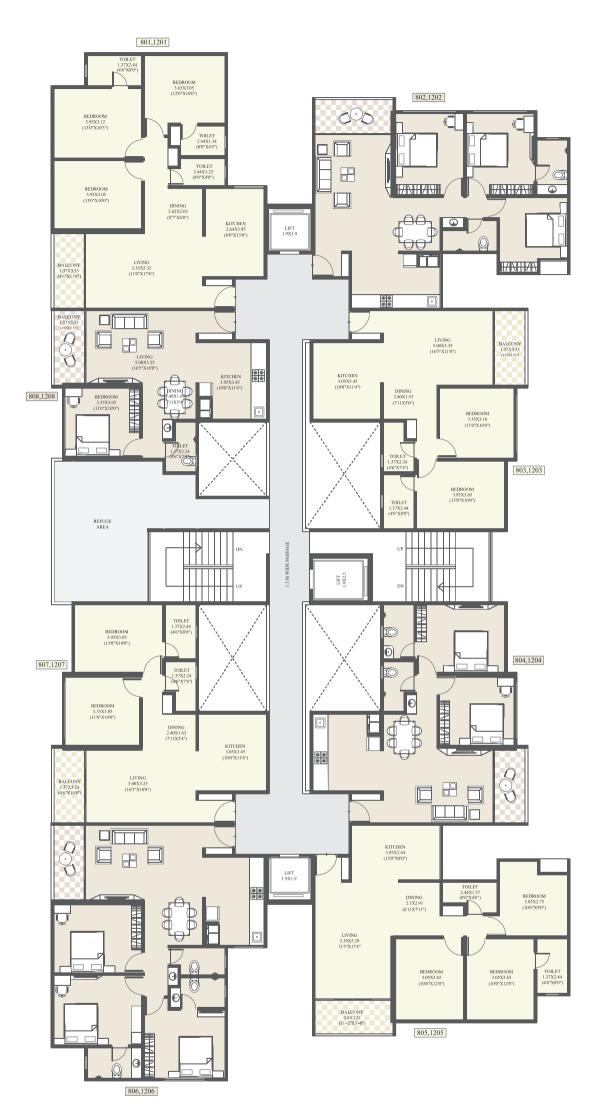

The above area is the total area and it includes RERA carpet area & balcony area.

|                             |              | A4 WING                  |                  |                    |                     |
|-----------------------------|--------------|--------------------------|------------------|--------------------|---------------------|
| FLAT NO                     | FLAT TYPE    | RERA CARPET AREA (SQ.M.) | BALCONY ( SQ.M.) | TOTAL AREA (SQ.M.) | TOTAL AREA (SQ.FT.) |
| 901, 1001, 1101, 1301, 1401 | COMFORT 3BHK | 79.67                    | 5.28             | 84.95              | 914                 |
| 902, 1002, 1102, 1302, 1402 | LUXURY 3 BHK | 88.41                    | 4.49             | 92.90              | 1000                |
| 903, 1003, 1103, 1303, 1403 | 2 BHK        | 66.14                    | 4.59             | 70.73              | 761                 |
| 904, 1004, 1104, 1304, 1404 | 2 BHK        | 66.14                    | 4.59             | 70.73              | 761                 |
| 905, 1005, 1105, 1305, 1405 | LUXURY 3 BHK | 88.41                    | 4.49             | 92.90              | 1000                |
| 906, 1006, 1106, 1306, 1406 | COMFORT 3BHK | 79.67                    | 5.28             | 84.95              | 914                 |
| 907, 1007, 1107, 1307, 1407 | 2 BHK        | 65.77                    | 4.59             | 70.36              | 757                 |
| 908, 1008, 1108, 1308, 1408 | 2 BHK        | 65.77                    | 4.59             | 70.36              | 757                 |

|           |               | •••                      |                  |                    |                     |
|-----------|---------------|--------------------------|------------------|--------------------|---------------------|
| FLAT NO   | FLAT TYPE     | RERA CARPET AREA (SQ.M.) | BALCONY ( SQ.M.) | TOTAL AREA (SQ.M.) | TOTAL AREA (SQ.FT.) |
| 801, 1201 | COMFORT 3 BHK | 79.67                    | 5.28             | 84.95              | 914                 |
| 802, 1202 | LUXURY 3 BHK  | 88.41                    | 4.49             | 92.90              | 1000                |
| 803, 1203 | 1 BHK         | 49.69                    | 4.59             | 54.28              | 584                 |
| 804, 1204 | 2 BHK         | 66.14                    | 4.59             | 70.73              | 761                 |
| 805, 1205 | LUXURY 3 BHK  | 88.41                    | 4.49             | 92.90              | 1000                |
| 806, 1206 | COMFORT 3 BHK | 79.67                    | 5.28             | 84.95              | 914                 |
| 807, 1207 | 2 BHK         | 65.77                    | 4.59             | 70.36              | 757                 |
| 808, 1208 | 2 BHK         | 65.77                    | 4.59             | 70.36              | 757                 |