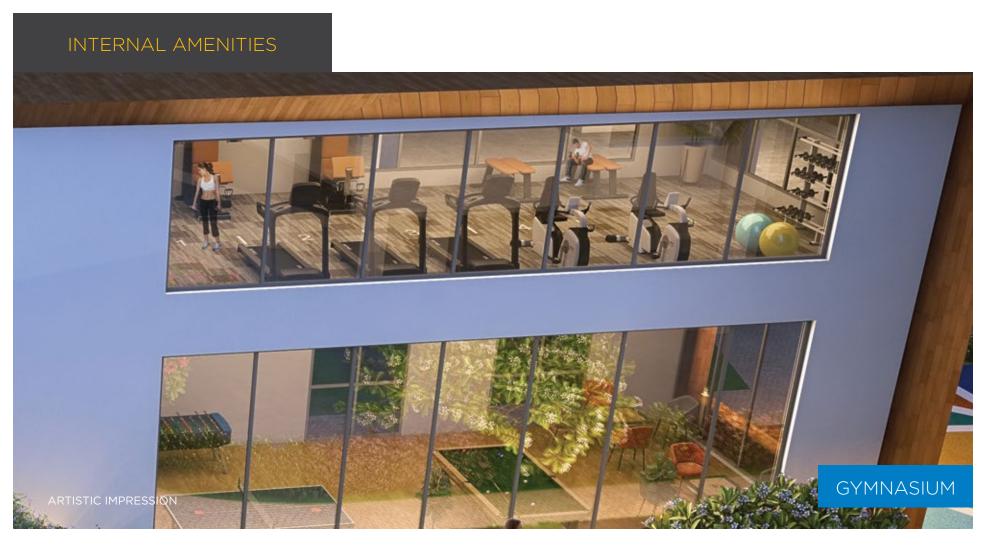

- 21. Indoor Gymnasium with AC
- 22. Indoor Games Area
- 23. Spa / Massage Room
- 24. Steam Room
- 25. Wall Climbing for Kids
- 26. Children's Play Area with Equipment on Ground Floor
- 27. Outdoor Gymnasium
- 28. Jogging Track

# PROJECT AMENITIES

- » Yoga Area / Meditation Cove
- » Badminton Court
- » Infinity Pool
- » Outdoor Table Tennis Court
- » Multipurpose Court
- » Outdoor Gymnasium
- » Outdoor Board Game Area
- » Children's Play Area with Equipment on Ground & Podium Floors
- » Jogging Track
- » Cricket Net Practice Pitch
- » Rock Featured Barefoot Track
- » Leisure Sit Outs with Hammocks
- » Gazebo
- » Party Lawn with Buffet Area
- » Party Hall with Pantry

- » Cafeteria Space
- » Senior Citizens Sit Outs
- » Feature Wall
- » Wall Climbing for Kids
- » Indoor Games Area
- » Indoor Gymnasium with AC
- » Spa / Massage Room
- » Steam Room
- » Crechè / Daycare
- » Guest Rooms
- » Projector / Theatre Area
- » WiFi Enabled Workstations
- » School Bus Waiting Area
- » Visiting / Meeting Area in Lobbies
- » Mail Area