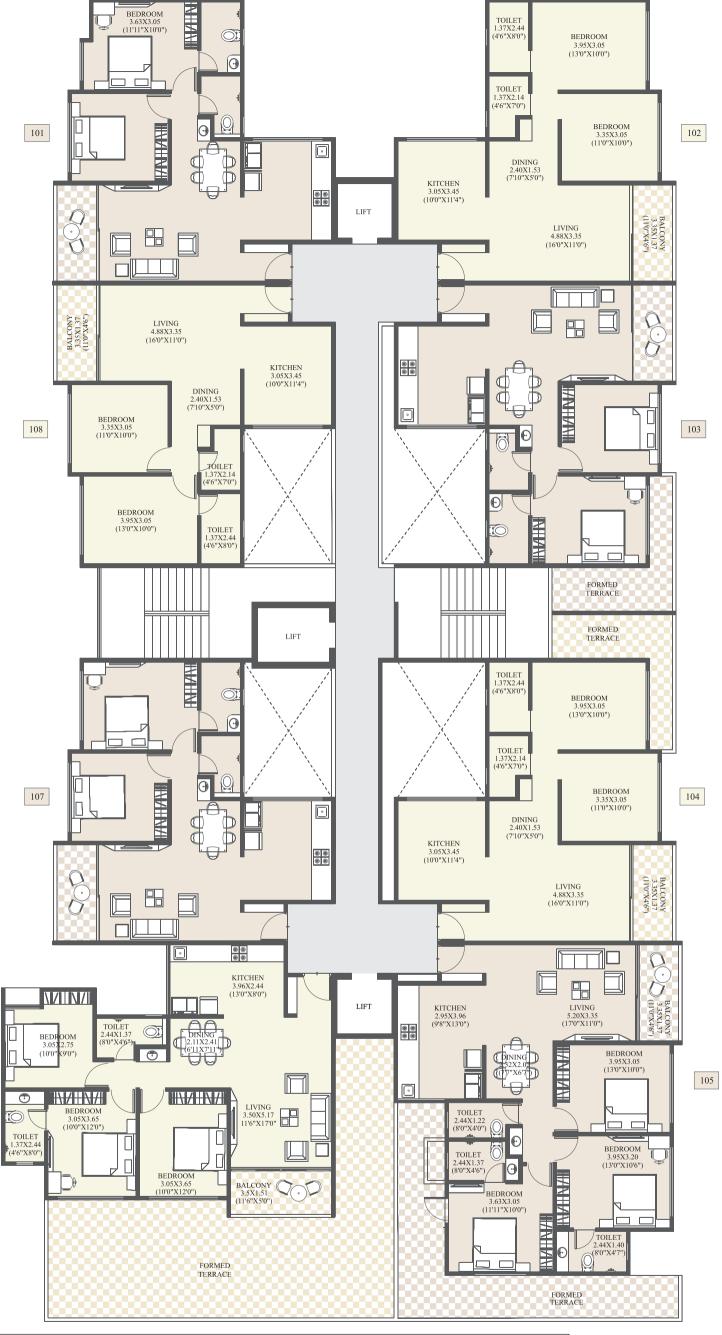

The above area is the total area and it includes RERA carpet area & balcony area.

A1 WING TYPICAL FLOOR PLAN FLOOR NOS. 2, 3, 5, 6, 9, 10, 13

BEDROOM 3.95X3.05 (13'0"X10'0")

BALCONY 1.37X3.35 (4'6"X11'0")

3.95X3.20 (13'0"X10'6")

|         | Ę.                                     |              |               |           |               |           |           |              |  |
|---------|----------------------------------------|--------------|---------------|-----------|---------------|-----------|-----------|--------------|--|
|         | TOTAL AREA (SQ                         | 1008         | 897           | 9//       | 923           | 624       | 692       | 1000         |  |
| -       | TOTAL AREA (SQ.M.) TOTAL AREA (SQ.FT.) | 93.68        | 83.31         | 72.05     | 85.79         | 57.95     | 71.42     | 92.87        |  |
| A1 WING | BALCONY ( SQ.M.)                       | 4.59         | 4.59          | 4.59      | 5.21          | 4.59      | 4.59      | 4.59         |  |
| A1      | RERA CARPET AREA (SQ.M.)               | 89.09        | 78.72         | 67.46     | 80.58         | 53.36     | 66.83     | 88.28        |  |
|         | FLAT TYPE                              | LUXURY 3 BHK | COMFORT 3 BHK | 2 BHK     | сомғокт з внк | 1 BHK     | 2 BHK     | LUXURY 3 BHK |  |
|         | FLAT NO                                | 801, 1201    | 802, 1202     | 803, 1203 | 804, 1204     | 805, 1205 | 806, 1206 | 807, 1207    |  |

REFUGE FLOOR PLAN FLOOR NOS. 8, 12 A1 WING

|                                           |               | A2 WING                  |                  |                    |                     |
|-------------------------------------------|---------------|--------------------------|------------------|--------------------|---------------------|
| FLAT NO                                   | FLAT TYPE     | RERA CARPET AREA (SQ.M.) | BALCONY ( SQ.M.) | TOTAL AREA (SQ.M.) | TOTAL AREA (SQ.FT.) |
| 201, 301, 401, 601, 901, 1001, 1101, 1301 | COMFORT 3 BHK | 81.86                    | 5.28             | 87.14              | 938                 |
| 202, 302, 402, 602, 902, 1002, 1102, 1302 | LUXURY 3 BHK  | 88.28                    | 4.59             | 92.87              | 1000                |
| 203, 303, 403, 603, 903, 1003, 1103, 1303 | 2 BHK         | 67.46                    | 4.59             | 72.05              | 776                 |
| 204, 304, 404,604, 904, 1004, 1104, 1304  | 2 BHK         | 67.46                    | 4.59             | 72.05              | 776                 |
| 205, 305, 405, 605, 905, 1005, 1105, 1305 | 2 BHK         | 67.46                    | 4.59             | 72.05              | 776                 |
| 206, 306, 406, 606, 906, 1006, 1106, 1306 | 2 BHK         | 67.46                    | 4.59             | 72.05              | 776                 |