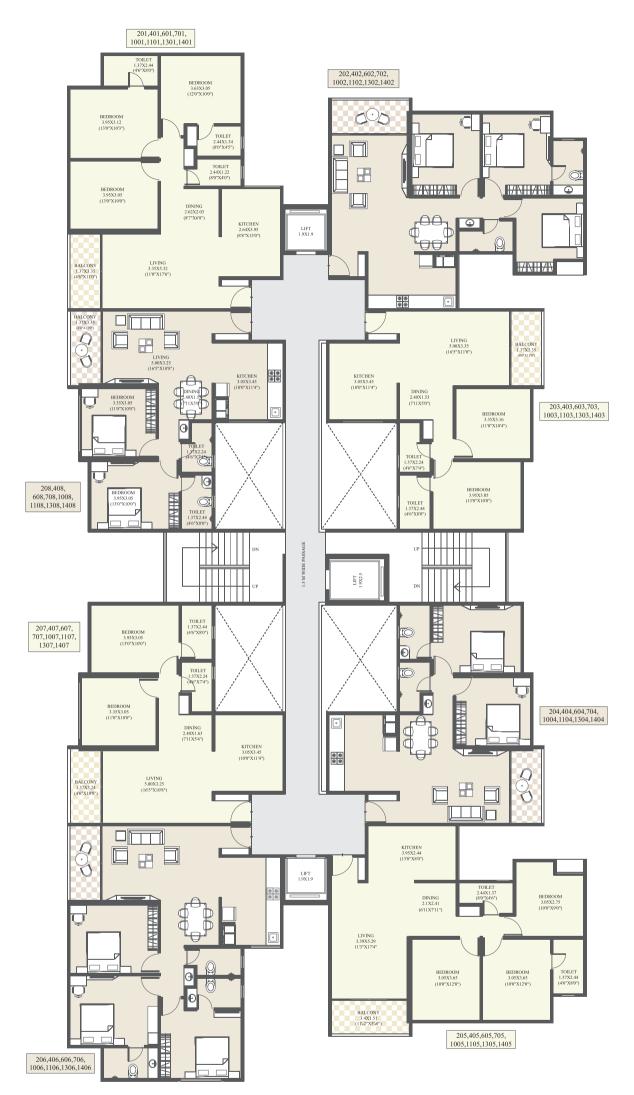

| 201, 301, 501, 601, 901, 1001, 1301         LUXURY 3 BHK         89.09         4.59         93.68         1008           202, 302, 502, 602, 902, 1002, 1302         COMFORT 3 BHK         78.72         4.59         83.31         897           203, 303, 503, 603, 903, 1003, 1303         2 BHK         67.46         4.59         72.05         77.65           204, 304, 504, 604, 904, 1004, 1304         COMFORT 3 BHK         66.18         4.59         70.77         762           205, 305, 505, 605, 905, 1006, 1306         LUXURY 3 BHK         83.18         4.59         70.77         945           206, 306, 506, 606, 906, 1006, 1306         LUXURY 3 BHK         88.28         4.59         92.87         1000 | FLAT NO                             | FLAT TYPE | RERA CARPET AREA (SQ.M.) | BALCONY ( SQ.M.) | TOTAL AREA (SQ.M.) | TOTAL AREA (SQ.FT.) |
|--------------------------------------------------------------------------------------------------------------------------------------------------------------------------------------------------------------------------------------------------------------------------------------------------------------------------------------------------------------------------------------------------------------------------------------------------------------------------------------------------------------------------------------------------------------------------------------------------------------------------------------------------------------------------------------------------------------------------------------|-------------------------------------|-----------|--------------------------|------------------|--------------------|---------------------|
| COMFORT 3 BHK         78.72         4.59         83.31           2 BHK         67.46         4.59         72.05           COMFORT 3 BHK         80.58         5.21         85.79           2 BHK         66.18         4.59         70.77           LUXURY 3 BHK         83.18         4.59         87.77           LUXURY 3 BHK         88.28         4.59         92.87                                                                                                                                                                                                                                                                                                                                                            | 201, 301, 501, 601, 901, 1001, 1301 |           | 89.09                    | 4.59             | 93.68              | 1008                |
| 2 BHK         67.46         4.59         72.05           COMFORT 3 BHK         80.58         5.21         85.79           2 BHK         66.18         4.59         70.77           LUXURY 3 BHK         83.18         4.59         87.77           LUXURY 3 BHK         88.28         4.59         92.87                                                                                                                                                                                                                                                                                                                                                                                                                             | 202, 302, 502, 602, 902, 1002, 1302 |           | 78.72                    | 4.59             | 83.31              | 897                 |
| COMFORT 3 BHK         80.58         5.21         85.79           2 BHK         66.18         4.59         70.77           LUXURY 3 BHK         83.18         4.59         87.77           LUXURY 3 BHK         88.28         4.59         92.87                                                                                                                                                                                                                                                                                                                                                                                                                                                                                      | 203, 303, 503, 603, 903, 1003, 1303 | 2 BHK     | 67.46                    | 4.59             | 72.05              | 9//                 |
| 2 BHK         66.18         4.59         70.77           LUXURY 3 BHK         83.18         4.59         87.77           LUXURY 3 BHK         88.28         4.59         92.87                                                                                                                                                                                                                                                                                                                                                                                                                                                                                                                                                       | 204, 304, 504, 604, 904, 1004, 1304 |           | 80.58                    | 5.21             | 85.79              | 923                 |
| LUXURY 3 BHK         83.18         4.59         87.77           LUXURY 3 BHK         88.28         4.59         92.87                                                                                                                                                                                                                                                                                                                                                                                                                                                                                                                                                                                                                | 205, 305, 505, 605, 905, 1005, 1305 | 2 BHK     | 66.18                    | 4.59             | 70.77              | 762                 |
| LUXURY 3 BHK 88.28 4.59 92.87                                                                                                                                                                                                                                                                                                                                                                                                                                                                                                                                                                                                                                                                                                        | 206, 306, 506, 606, 906, 1006, 1306 |           | 83.18                    | 4.59             | 77.78              | 945                 |
|                                                                                                                                                                                                                                                                                                                                                                                                                                                                                                                                                                                                                                                                                                                                      | 207, 307, 507, 607, 907, 1007, 1307 |           | 88.28                    | 4.59             | 92.87              | 1000                |

The above area is the total area and it includes RERA carpet area & balcony area.

A1 WING TYPICAL FLOOR PLAN FLOOR NOS. 2, 3, 5, 6, 9, 10, 13

BEDROOM 3.95X3.05 (13'0"X10'0")

BALCONY 1.37X3.35 (4'6"X11'0")