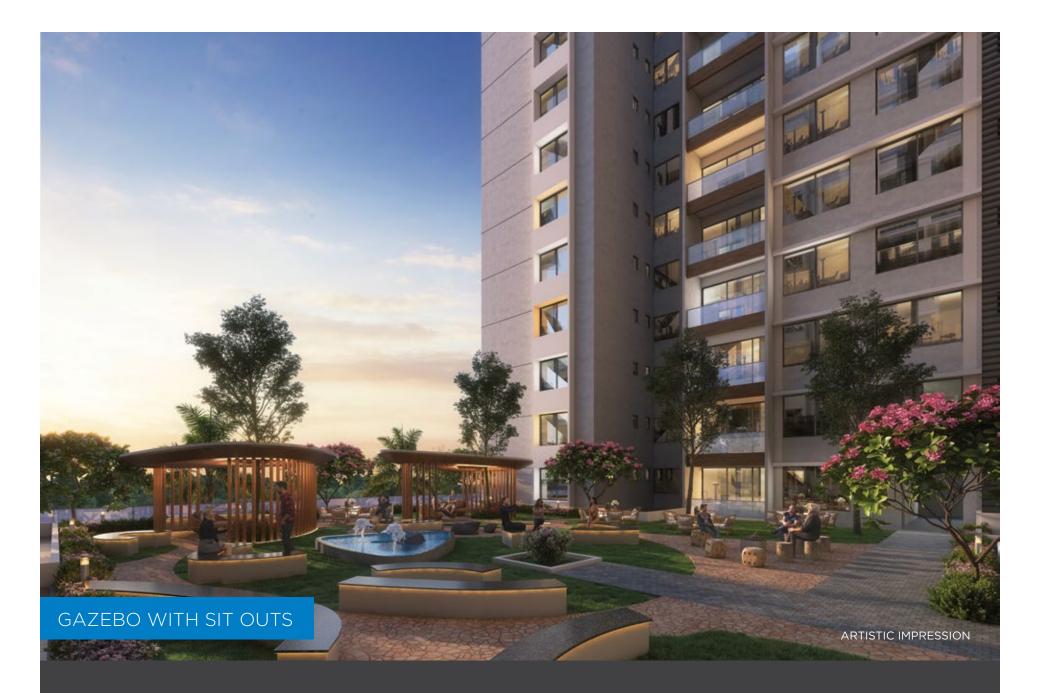

# REDISCOVER YOUTH

45+ AMENITIES

5 RECREATION ZONES

40,000 SQ. FT.+ OPEN AREAS

Remember your childhood when you never ran short of options to play? Remember those days of carefree abandon when you forgot all you worries and spent endless hours enjoying the outdoors?

With 45+ amenities spread across 5 recreation zones and an open area of over 40,000 sq.ft., you have plenty of options to rediscover youth and bring back your childhood memories at **Unique Youtopia.** 

- 11. WiFi Enabled Workstation
- 12. Gazebo
- 13. Leisure Sit Outs with Hammocks
- 14. Multipurpose Court
- 15. Cricket Net Practice Pitch

- 16. Senior Citizens Sit Outs
- 17. Party Lawn with Buffet Area
- 18. Infinity Pool
- 19. Party Hall with Pantry
- 20. Projector / Theatre Area