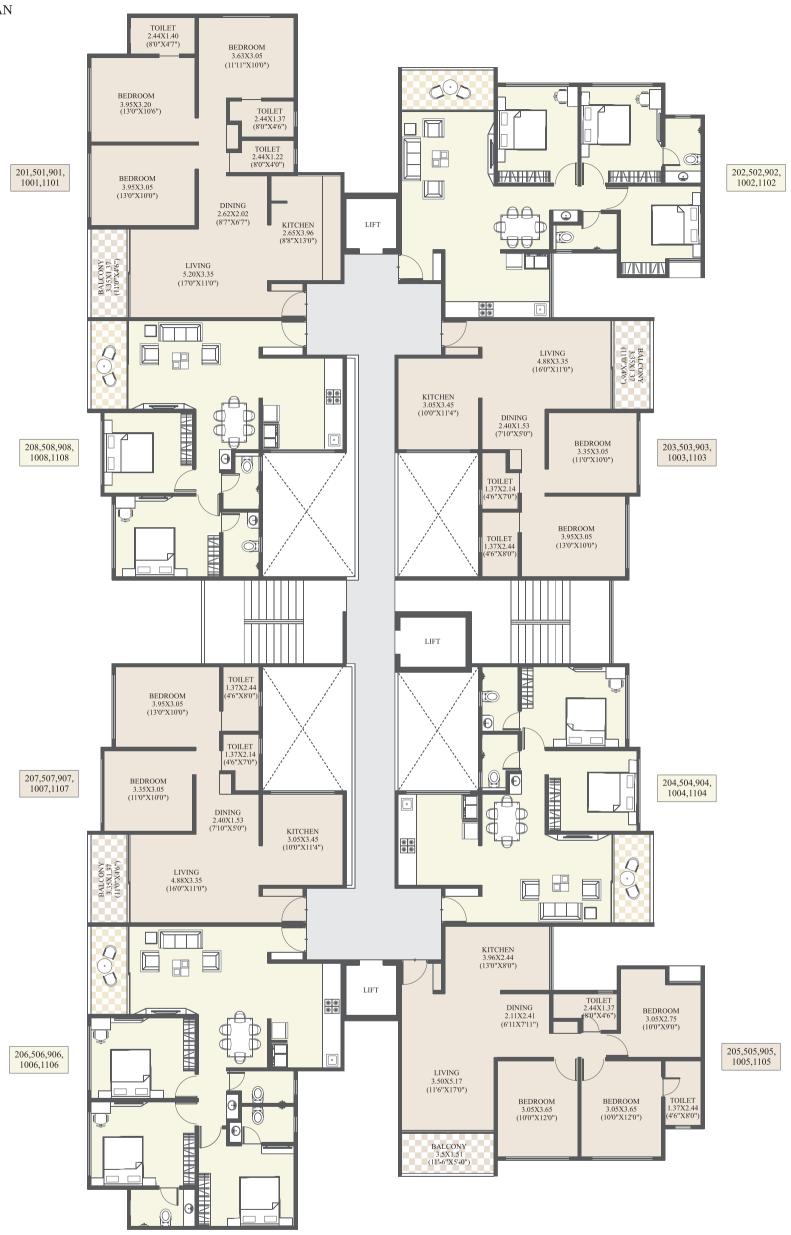

REFUGE FLOOR PLAN FLOOR NOS. 8, 12 A1 WING

|                                           |               | A2 WING                  |                  |                    |                     |
|-------------------------------------------|---------------|--------------------------|------------------|--------------------|---------------------|
| FLAT NO                                   | FLAT TYPE     | RERA CARPET AREA (SQ.M.) | BALCONY ( SQ.M.) | TOTAL AREA (SQ.M.) | TOTAL AREA (SQ.FT.) |
| 201, 301, 401, 601, 901, 1001, 1101, 1301 | COMFORT 3 BHK | 81.86                    | 5.28             | 87.14              | 938                 |
| 202, 302, 402, 602, 902, 1002, 1102, 1302 | LUXURY 3 BHK  | 88.28                    | 4.59             | 92.87              | 1000                |
| 203, 303, 403, 603, 903, 1003, 1103, 1303 | 2 BHK         | 67.46                    | 4.59             | 72.05              | 776                 |
| 204, 304, 404,604, 904, 1004, 1104, 1304  | 2 BHK         | 67.46                    | 4.59             | 72.05              | 776                 |
| 205, 305, 405, 605, 905, 1005, 1105, 1305 | 2 BHK         | 67.46                    | 4.59             | 72.05              | 776                 |
| 206, 306, 406, 606, 906, 1006, 1106, 1306 | 2 BHK         | 67.46                    | 4.59             | 72.05              | 776                 |

#### A2 WING REFUGE FLOOR PLAN FLOOR NOS. 8, 12

|           |               | A2                       | WING             |                    |                     |
|-----------|---------------|--------------------------|------------------|--------------------|---------------------|
| FLAT NO   | FLAT TYPE     | RERA CARPET AREA (SQ.M.) | BALCONY ( SQ.M.) | TOTAL AREA (SQ.M.) | TOTAL AREA (SQ.FT.) |
| 801, 1201 | COMFORT 3 BHK | 81.86                    | 5.28             | 87.14              | 938                 |
| 802, 1202 | LUXURY 3 BHK  | 88.28                    | 4.59             | 92.87              | 1000                |
| 803, 1203 | 1 BHK         | 50.97                    | 4.59             | 55.56              | 598                 |
| 804, 1204 | 2 BHK         | 67.46                    | 4.59             | 72.05              | 776                 |
| 805, 1205 | 2 BHK         | 67.46                    | 4.59             | 72.05              | 776                 |
| 806, 1206 | 2 BHK         | 67.46                    | 4.59             | 72.05              | 776                 |