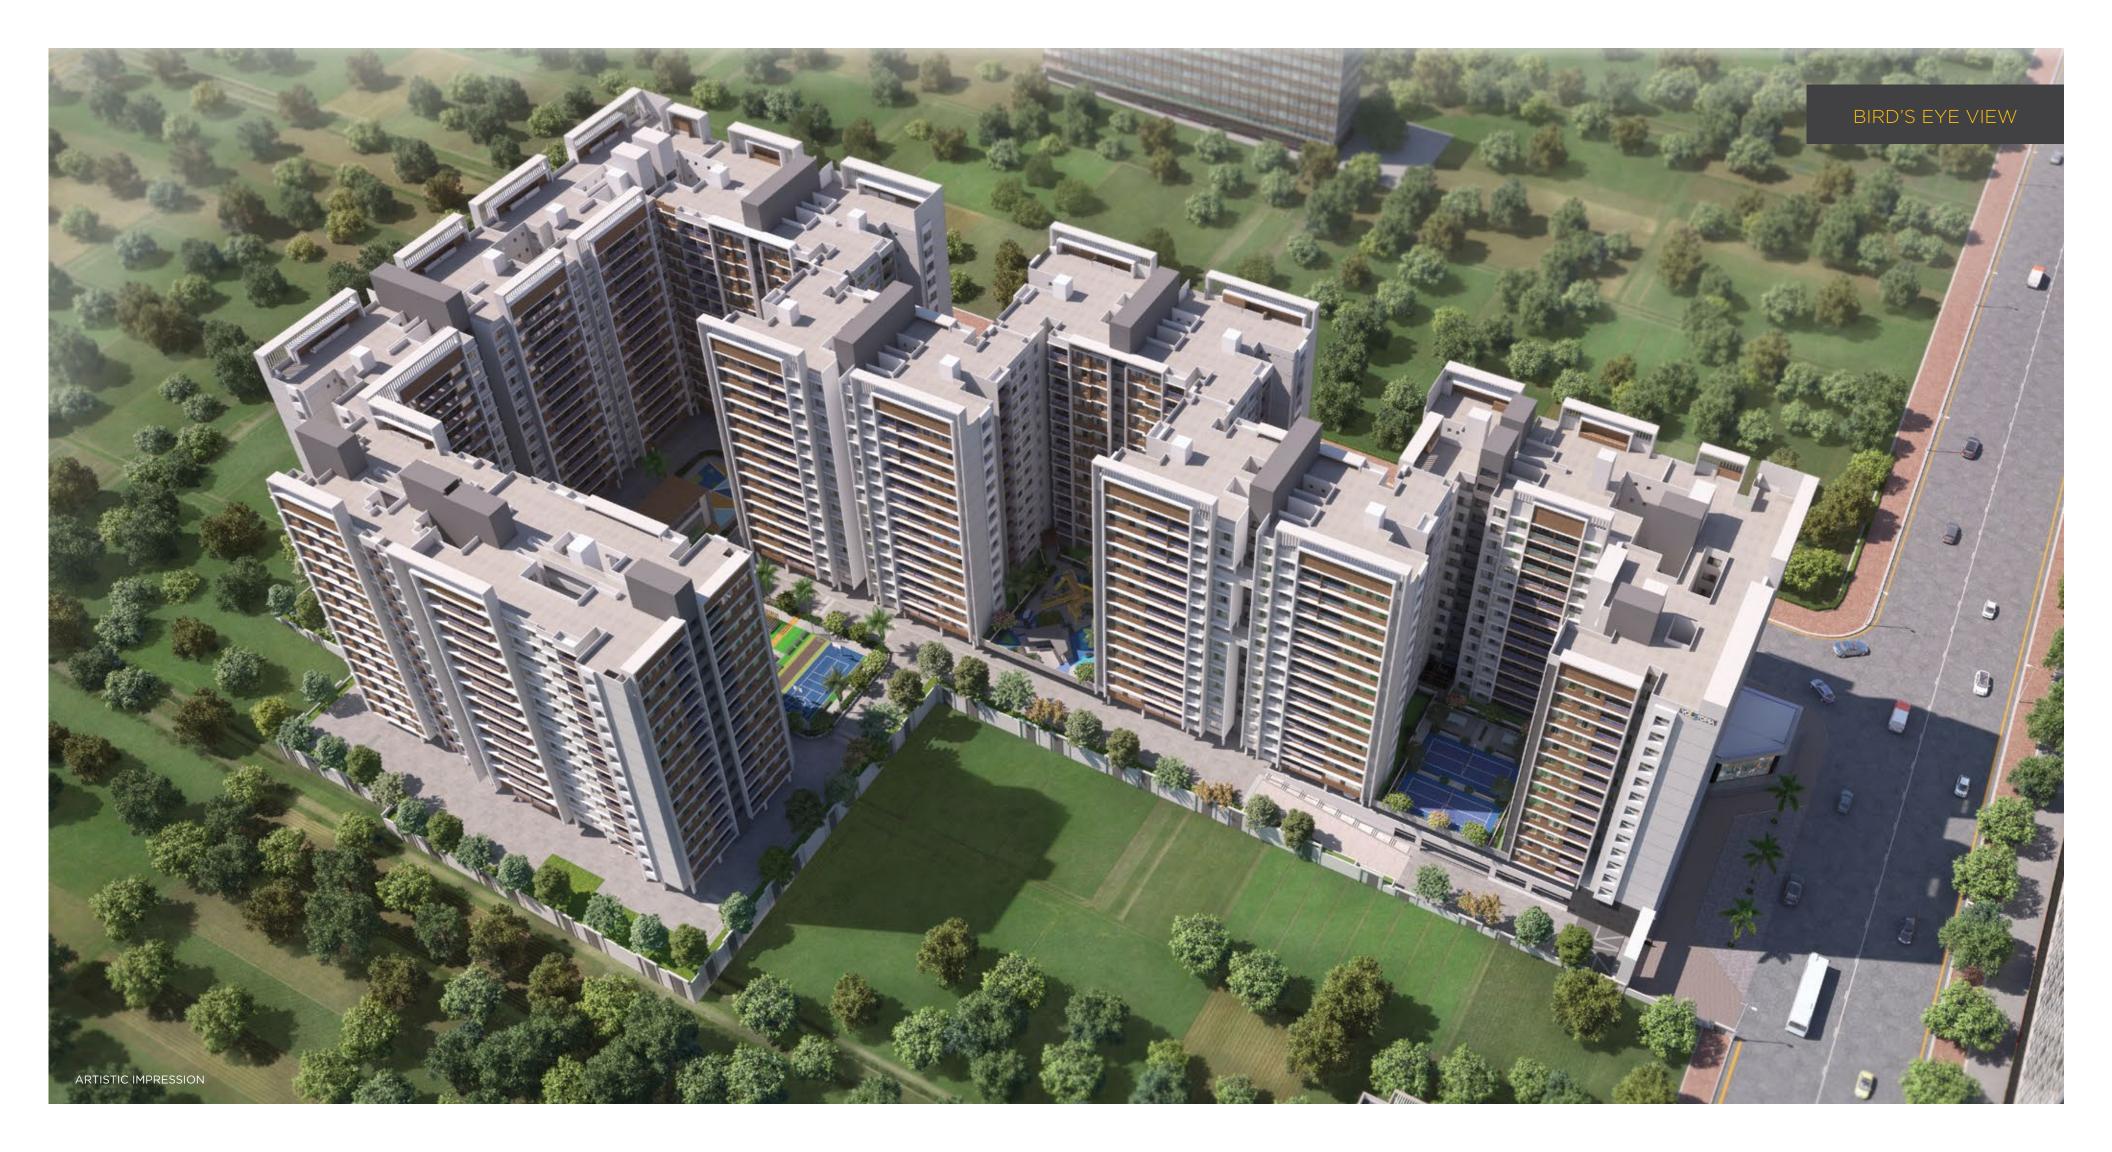

# REDISCOVER YOUTH

45+ AMENITIES

5 RECREATION ZONES

40,000 SQ. FT.+ OPEN AREAS

Remember your childhood when you never ran short of options to play? Remember those days of carefree abandon when you forgot all you worries and spent endless hours enjoying the outdoors?

With 45+ amenities spread across 5 recreation zones and an open area of over 40,000 sq.ft., you have plenty of options to rediscover youth and bring back your childhood memories at **Unique Youtopia.** 