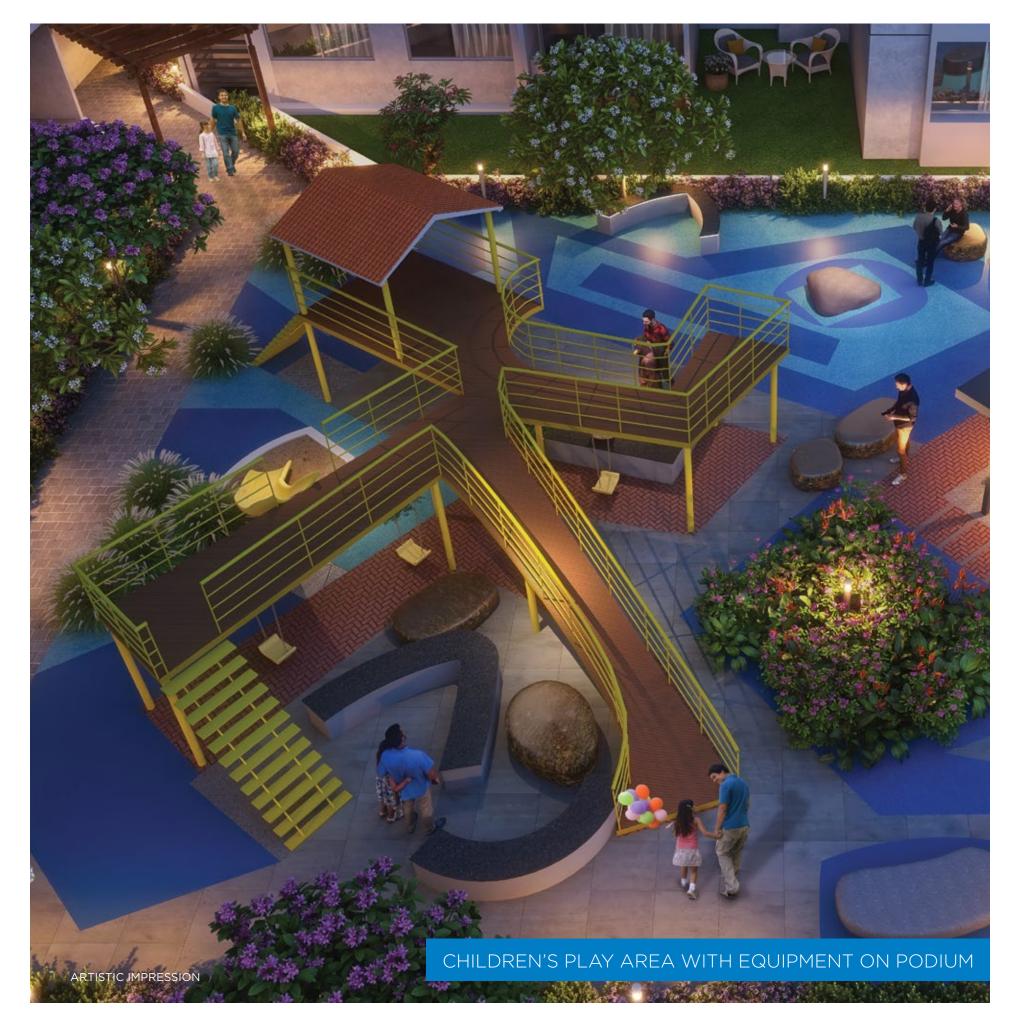

- 1. Designer Entrance Gate with Security Cabin
- 2. School Bus Waiting Area
- 3. Badminton Court
- 4. Outdoor Table Tennis Court
- 5. Outdoor Board Games Area

- 6. Crechè / Daycare
- 7. Paving Block / Tremix Internal Road
- 8. Yoga Area / Meditation Cove
- 9. Guest Suites
- 10. Children's Play Area with Equipment on Podium Floor

# PROJECT AMENITIES

- » Yoga Area / Meditation Cove
- » Badminton Court
- » Infinity Pool
- » Outdoor Table Tennis Court
- » Multipurpose Court
- » Outdoor Gymnasium
- » Outdoor Board Game Area
- » Children's Play Area with Equipment on Ground & Podium Floors
- » Jogging Track
- » Cricket Net Practice Pitch
- » Rock Featured Barefoot Track
- » Leisure Sit Outs with Hammocks
- » Gazebo
- » Party Lawn with Buffet Area
- » Party Hall with Pantry

- » Cafeteria Space
- » Senior Citizens Sit Outs
- » Feature Wall
- » Wall Climbing for Kids
- » Indoor Games Area
- » Indoor Gymnasium with AC
- » Spa / Massage Room
- » Steam Room
- » Crechè / Daycare
- » Guest Rooms
- » Projector / Theatre Area
- » WiFi Enabled Workstations
- » School Bus Waiting Area
- » Visiting / Meeting Area in Lobbies
- » Mail Area