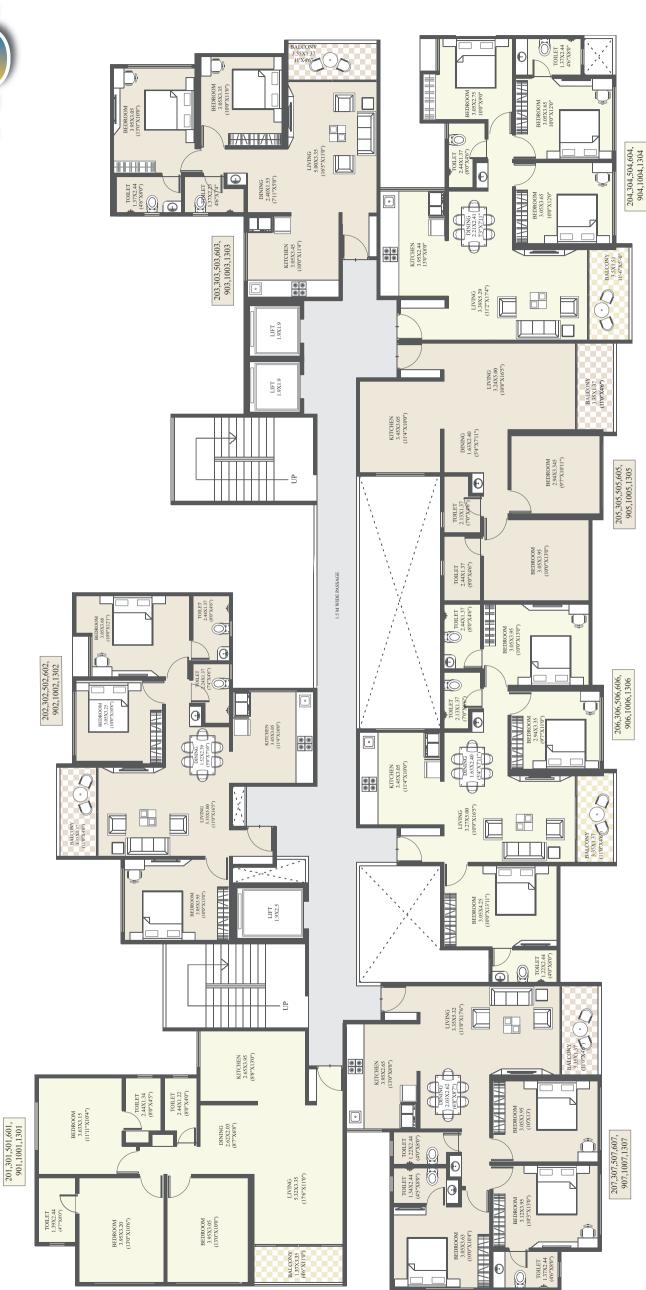

| 201, 301, 501, 601, 901, 1001, 1301         LUXURY 3 BHK         89.09         4.59         93.68         1008           202, 302, 502, 602, 902, 1002, 1302         COMFORT 3 BHK         78.72         4.59         83.31         897           203, 303, 503, 603, 903, 1003, 1303         2 BHK         67.46         4.59         72.05         77.65           204, 304, 504, 604, 904, 1004, 1304         COMFORT 3 BHK         66.18         4.59         70.77         762           205, 305, 505, 605, 905, 1006, 1306         LUXURY 3 BHK         83.18         4.59         70.77         945           206, 306, 506, 606, 906, 1006, 1306         LUXURY 3 BHK         88.28         4.59         92.87         1000 | FLAT NO                             | FLAT TYPE | RERA CARPET AREA (SQ.M.) | BALCONY ( SQ.M.) | TOTAL AREA (SQ.M.) | TOTAL AREA (SQ.FT.) |
|--------------------------------------------------------------------------------------------------------------------------------------------------------------------------------------------------------------------------------------------------------------------------------------------------------------------------------------------------------------------------------------------------------------------------------------------------------------------------------------------------------------------------------------------------------------------------------------------------------------------------------------------------------------------------------------------------------------------------------------|-------------------------------------|-----------|--------------------------|------------------|--------------------|---------------------|
| COMFORT 3 BHK         78.72         4.59         83.31           2 BHK         67.46         4.59         72.05           COMFORT 3 BHK         80.58         5.21         85.79           2 BHK         66.18         4.59         70.77           LUXURY 3 BHK         83.18         4.59         87.77           LUXURY 3 BHK         88.28         4.59         92.87                                                                                                                                                                                                                                                                                                                                                            | 201, 301, 501, 601, 901, 1001, 1301 |           | 89.09                    | 4.59             | 93.68              | 1008                |
| 2 BHK         67.46         4.59         72.05           COMFORT 3 BHK         80.58         5.21         85.79           2 BHK         66.18         4.59         70.77           LUXURY 3 BHK         83.18         4.59         87.77           LUXURY 3 BHK         88.28         4.59         92.87                                                                                                                                                                                                                                                                                                                                                                                                                             | 202, 302, 502, 602, 902, 1002, 1302 |           | 78.72                    | 4.59             | 83.31              | 897                 |
| COMFORT 3 BHK         80.58         5.21         85.79           2 BHK         66.18         4.59         70.77           LUXURY 3 BHK         83.18         4.59         87.77           LUXURY 3 BHK         88.28         4.59         92.87                                                                                                                                                                                                                                                                                                                                                                                                                                                                                      | 203, 303, 503, 603, 903, 1003, 1303 | 2 BHK     | 67.46                    | 4.59             | 72.05              | 9//                 |
| 2 BHK         66.18         4.59         70.77           LUXURY 3 BHK         83.18         4.59         87.77           LUXURY 3 BHK         88.28         4.59         92.87                                                                                                                                                                                                                                                                                                                                                                                                                                                                                                                                                       | 204, 304, 504, 604, 904, 1004, 1304 |           | 80.58                    | 5.21             | 85.79              | 923                 |
| LUXURY 3 BHK         83.18         4.59         87.77           LUXURY 3 BHK         88.28         4.59         92.87                                                                                                                                                                                                                                                                                                                                                                                                                                                                                                                                                                                                                | 205, 305, 505, 605, 905, 1005, 1305 | 2 BHK     | 66.18                    | 4.59             | 70.77              | 762                 |
| LUXURY 3 BHK 88.28 4.59 92.87                                                                                                                                                                                                                                                                                                                                                                                                                                                                                                                                                                                                                                                                                                        | 206, 306, 506, 606, 906, 1006, 1306 |           | 83.18                    | 4.59             | 77.78              | 945                 |
|                                                                                                                                                                                                                                                                                                                                                                                                                                                                                                                                                                                                                                                                                                                                      | 207, 307, 507, 607, 907, 1007, 1307 |           | 88.28                    | 4.59             | 92.87              | 1000                |

The above area is the total area and it includes RERA carpet area & balcony area.

A1 WING TYPICAL FLOOR PLAN FLOOR NOS. 2, 3, 5, 6, 9, 10, 13

BEDROOM 3.95X3.05 (13'0"X10'0")

BALCONY 1.37X3.35 (4'6"X11'0")

3.95X3.20 (13'0"X10'6")

|         | Ę.                                     |              |               |           |               |           |           |              |  |
|---------|----------------------------------------|--------------|---------------|-----------|---------------|-----------|-----------|--------------|--|
|         | TOTAL AREA (SQ                         | 1008         | 897           | 9//       | 923           | 624       | 692       | 1000         |  |
| -       | TOTAL AREA (SQ.M.) TOTAL AREA (SQ.FT.) | 93.68        | 83.31         | 72.05     | 85.79         | 57.95     | 71.42     | 92.87        |  |
| A1 WING | BALCONY ( SQ.M.)                       | 4.59         | 4.59          | 4.59      | 5.21          | 4.59      | 4.59      | 4.59         |  |
| A1      | RERA CARPET AREA (SQ.M.)               | 89.09        | 78.72         | 67.46     | 80.58         | 53.36     | 66.83     | 88.28        |  |
|         | FLAT TYPE                              | LUXURY 3 BHK | COMFORT 3 BHK | 2 BHK     | сомғокт з внк | 1 BHK     | 2 BHK     | LUXURY 3 BHK |  |
|         | FLAT NO                                | 801, 1201    | 802, 1202     | 803, 1203 | 804, 1204     | 805, 1205 | 806, 1206 | 807, 1207    |  |

REFUGE FLOOR PLAN FLOOR NOS. 8, 12 A1 WING

|                                           |               | A2 WING                  |                  |                    |                     |
|-------------------------------------------|---------------|--------------------------|------------------|--------------------|---------------------|
| FLAT NO                                   | FLAT TYPE     | RERA CARPET AREA (SQ.M.) | BALCONY ( SQ.M.) | TOTAL AREA (SQ.M.) | TOTAL AREA (SQ.FT.) |
| 201, 301, 401, 601, 901, 1001, 1101, 1301 | COMFORT 3 BHK | 81.86                    | 5.28             | 87.14              | 938                 |
| 202, 302, 402, 602, 902, 1002, 1102, 1302 | LUXURY 3 BHK  | 88.28                    | 4.59             | 92.87              | 1000                |
| 203, 303, 403, 603, 903, 1003, 1103, 1303 | 2 BHK         | 67.46                    | 4.59             | 72.05              | 776                 |
| 204, 304, 404,604, 904, 1004, 1104, 1304  | 2 BHK         | 67.46                    | 4.59             | 72.05              | 776                 |
| 205, 305, 405, 605, 905, 1005, 1105, 1305 | 2 BHK         | 67.46                    | 4.59             | 72.05              | 776                 |
| 206, 306, 406, 606, 906, 1006, 1106, 1306 | 2 BHK         | 67.46                    | 4.59             | 72.05              | 776                 |