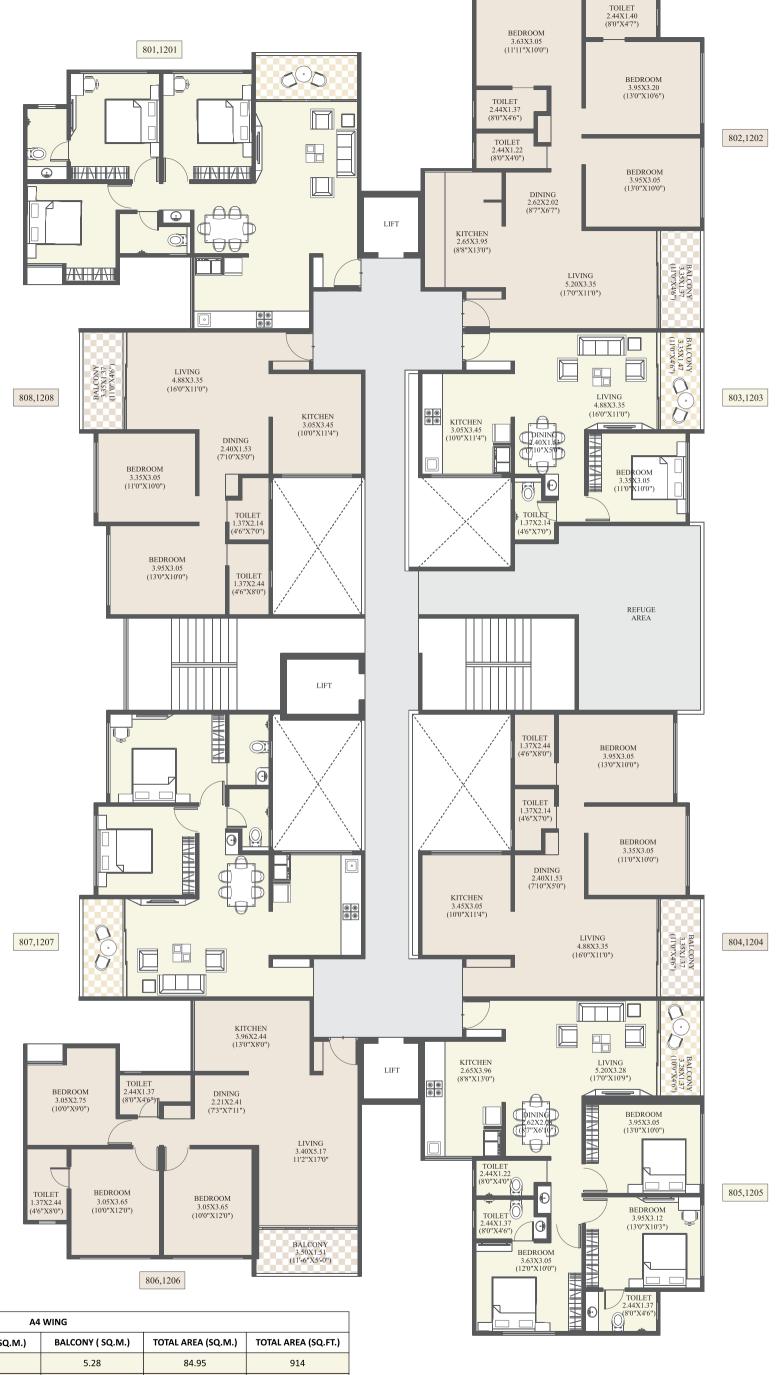

The above area is the total area and it includes RERA carpet area & balcony area.

|                             |              | A4 WING                  |                  |                    |                     |
|-----------------------------|--------------|--------------------------|------------------|--------------------|---------------------|
| FLAT NO                     | FLAT TYPE    | RERA CARPET AREA (SQ.M.) | BALCONY ( SQ.M.) | TOTAL AREA (SQ.M.) | TOTAL AREA (SQ.FT.) |
| 901, 1001, 1101, 1301, 1401 | COMFORT 3BHK | 79.67                    | 5.28             | 84.95              | 914                 |
| 902, 1002, 1102, 1302, 1402 | LUXURY 3 BHK | 88.41                    | 4.49             | 92.90              | 1000                |
| 903, 1003, 1103, 1303, 1403 | 2 BHK        | 66.14                    | 4.59             | 70.73              | 761                 |
| 904, 1004, 1104, 1304, 1404 | 2 BHK        | 66.14                    | 4.59             | 70.73              | 761                 |
| 905, 1005, 1105, 1305, 1405 | LUXURY 3 BHK | 88.41                    | 4.49             | 92.90              | 1000                |
| 906, 1006, 1106, 1306, 1406 | COMFORT 3BHK | 79.67                    | 5.28             | 84.95              | 914                 |
| 907, 1007, 1107, 1307, 1407 | 2 BHK        | 65.77                    | 4.59             | 70.36              | 757                 |
| 908, 1008, 1108, 1308, 1408 | 2 BHK        | 65.77                    | 4.59             | 70.36              | 757                 |

|           |               | •••                      |                  |                    |                     |
|-----------|---------------|--------------------------|------------------|--------------------|---------------------|
| FLAT NO   | FLAT TYPE     | RERA CARPET AREA (SQ.M.) | BALCONY ( SQ.M.) | TOTAL AREA (SQ.M.) | TOTAL AREA (SQ.FT.) |
| 801, 1201 | COMFORT 3 BHK | 79.67                    | 5.28             | 84.95              | 914                 |
| 802, 1202 | LUXURY 3 BHK  | 88.41                    | 4.49             | 92.90              | 1000                |
| 803, 1203 | 1 BHK         | 49.69                    | 4.59             | 54.28              | 584                 |
| 804, 1204 | 2 BHK         | 66.14                    | 4.59             | 70.73              | 761                 |
| 805, 1205 | LUXURY 3 BHK  | 88.41                    | 4.49             | 92.90              | 1000                |
| 806, 1206 | COMFORT 3 BHK | 79.67                    | 5.28             | 84.95              | 914                 |
| 807, 1207 | 2 BHK         | 65.77                    | 4.59             | 70.36              | 757                 |
| 808, 1208 | 2 BHK         | 65.77                    | 4.59             | 70.36              | 757                 |