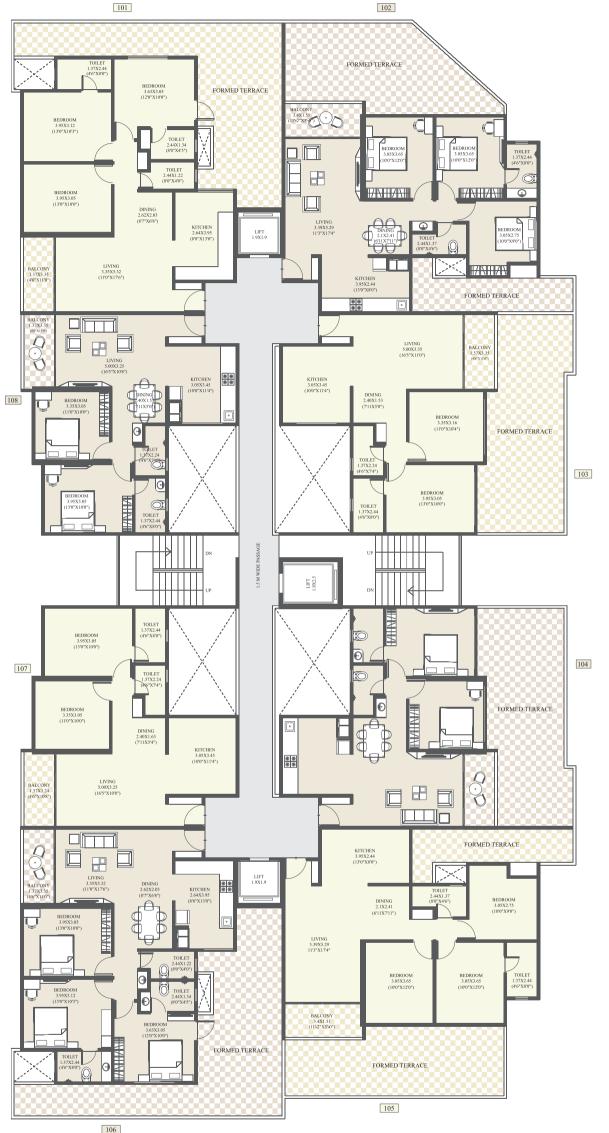

The above area is the total area and it includes RERA carpet area & balcony area.

A1 WING TYPICAL FLOOR PLAN FLOOR NOS. 2, 3, 5, 6, 9, 10, 13

BEDROOM 3.95X3.05 (13'0"X10'0")

BALCONY 1.37X3.35 (4'6"X11'0")

3.95X3.20 (13'0"X10'6")

|         | Ę.                                     |              |               |           |               |           |           |              |  |
|---------|----------------------------------------|--------------|---------------|-----------|---------------|-----------|-----------|--------------|--|
|         | TOTAL AREA (SQ                         | 1008         | 897           | 9//       | 923           | 624       | 692       | 1000         |  |
| -       | TOTAL AREA (SQ.M.) TOTAL AREA (SQ.FT.) | 93.68        | 83.31         | 72.05     | 85.79         | 57.95     | 71.42     | 92.87        |  |
| A1 WING | BALCONY ( SQ.M.)                       | 4.59         | 4.59          | 4.59      | 5.21          | 4.59      | 4.59      | 4.59         |  |
| A1      | RERA CARPET AREA (SQ.M.)               | 89.09        | 78.72         | 67.46     | 80.58         | 53.36     | 66.83     | 88.28        |  |
|         | FLAT TYPE                              | LUXURY 3 BHK | COMFORT 3 BHK | 2 BHK     | сомғокт з внк | 1 BHK     | 2 BHK     | LUXURY 3 BHK |  |
|         | FLAT NO                                | 801, 1201    | 802, 1202     | 803, 1203 | 804, 1204     | 805, 1205 | 806, 1206 | 807, 1207    |  |

REFUGE FLOOR PLAN FLOOR NOS. 8, 12 A1 WING

|                                           |               | A2 WING                  |                  |                    |                     |
|-------------------------------------------|---------------|--------------------------|------------------|--------------------|---------------------|
| FLAT NO                                   | FLAT TYPE     | RERA CARPET AREA (SQ.M.) | BALCONY ( SQ.M.) | TOTAL AREA (SQ.M.) | TOTAL AREA (SQ.FT.) |
| 201, 301, 401, 601, 901, 1001, 1101, 1301 | COMFORT 3 BHK | 81.86                    | 5.28             | 87.14              | 938                 |
| 202, 302, 402, 602, 902, 1002, 1102, 1302 | LUXURY 3 BHK  | 88.28                    | 4.59             | 92.87              | 1000                |
| 203, 303, 403, 603, 903, 1003, 1103, 1303 | 2 BHK         | 67.46                    | 4.59             | 72.05              | 776                 |
| 204, 304, 404,604, 904, 1004, 1104, 1304  | 2 BHK         | 67.46                    | 4.59             | 72.05              | 776                 |
| 205, 305, 405, 605, 905, 1005, 1105, 1305 | 2 BHK         | 67.46                    | 4.59             | 72.05              | 776                 |
| 206, 306, 406, 606, 906, 1006, 1106, 1306 | 2 BHK         | 67.46                    | 4.59             | 72.05              | 776                 |

The above area is the total area and it includes RERA carpet area & balcony area.

A3 WING

FIRST FLOOR PLAN FLOOR NO. 1

|         | 100           |                          |                  |                        |                    |                     |
|---------|---------------|--------------------------|------------------|------------------------|--------------------|---------------------|
|         |               |                          | A3 WING          |                        |                    |                     |
| FLAT NO | FLAT TYPE     | RERA CARPET AREA (SQ.M.) | BALCONY ( SQ.M.) | FORMED TERRACE (SQ.M.) | TOTAL AREA (SQ.M.) | TOTAL AREA (SQ.FT.) |
| 101     | LUXURY 3 BHK  | 88.28                    | 4.59             | 41.64                  | 134.51             | 1448                |
| 102     | COMFORT 3 BHK | 79.47                    | 5.28             | 44.61                  | 129.36             | 1393                |
| 103     | 2 BHK         | 66.51                    | 4.59             | 35.94                  | 107.04             | 1152                |
| 104     | 2 BHK         | 66.51                    | 4.59             | 35.94                  | 107.04             | 1152                |
| 105     | COMFORT 3 BHK | 79.47                    | 5.28             | 42.44                  | 127.19             | 1369                |
| 106     | LUXURY 3 BHK  | 88.28                    | 4.59             | 42.89                  | 135.76             | 1461                |
| 107     | 2 BHK         | 66.83                    | 4.59             | 0                      | 71.42              | 769                 |
| 108     | 2 BHK         | 66.83                    | 4.59             | 0                      | 71.42              | 769                 |

The above area is the total area and it includes RERA carpet area & balcony area.

A3 WING TYPICAL FLOOR PLAN FLOOR NOS. 2, 4, 6, 7, 10, 11, 13, 14

|                                            |               | A3 WING                  |                  |                    |                     |
|--------------------------------------------|---------------|--------------------------|------------------|--------------------|---------------------|
| FLAT NO                                    | FLAT TYPE     | RERA CARPET AREA (SQ.M.) | BALCONY ( SQ.M.) | TOTAL AREA (SQ.M.) | TOTAL AREA (SQ.FT.) |
| 201, 401, 601, 701, 1001, 1101, 1301, 1401 | LUXURY 3 BHK  | 88.28                    | 4.59             | 92.87              | 1000                |
| 202, 402, 602, 702, 1002, 1102, 1302, 1402 | COMFORT 3 BHK | 79.47                    | 5.28             | 84.75              | 912                 |
| 203, 403, 603, 703, 1003, 1103, 1303, 1403 | 2 BHK         | 66.51                    | 4.59             | 71.10              | 765                 |
| 204, 404, 604, 704, 1004, 1104, 1304, 1404 | 2 BHK         | 66.51                    | 4.59             | 71.10              | 765                 |
| 205, 405, 605, 705, 1005, 1105, 1305, 1405 | COMFORT 3 BHK | 79.47                    | 5.28             | 84.75              | 912                 |
| 206, 406, 606, 706, 1006, 1106, 1306, 1406 | LUXURY 3 BHK  | 88.28                    | 4.59             | 92.87              | 1000                |
| 207, 407, 607, 707, 1007, 1107, 1307, 1407 | 2 BHK         | 66.83                    | 4.59             | 71.42              | 769                 |
| 208, 408, 608, 708, 1008, 1108, 1308, 1408 | 2 BHK         | 66.83                    | 4.59             | 71.42              | 769                 |

The above area is the total area and it includes RERA carpet area & balcony area.

A3 WING REFUGE FLOOR PLAN FLOOR NOS. 8, 12

|           |               | A                        | 3 WING           |                    |                     |
|-----------|---------------|--------------------------|------------------|--------------------|---------------------|
| FLAT NO   | FLAT TYPE     | RERA CARPET AREA (SQ.M.) | BALCONY ( SQ.M.) | TOTAL AREA (SQ.M.) | TOTAL AREA (SQ.FT.) |
| 801, 1201 | LUXURY 3 BHK  | 88.28                    | 4.59             | 92.87              | 1000                |
| 802, 1202 | COMFORT 3 BHK | 79.47                    | 5.28             | 84.75              | 912                 |
| 803, 1203 | 2 BHK         | 66.51                    | 4.59             | 71.10              | 765                 |
| 804, 1204 | 2 BHK         | 66.51                    | 4.59             | 71.10              | 765                 |
| 805, 1205 | COMFORT 3 BHK | 79.47                    | 5.28             | 84.75              | 912                 |
| 806, 1206 | LUXURY 3 BHK  | 88.28                    | 4.59             | 92.87              | 1000                |
| 807, 1207 | 2 BHK         | 66.83                    | 4.59             | 71.42              | 769                 |
| 808, 1208 | 1 BHK         | 50.34                    | 4.59             | 54.93              | 591                 |