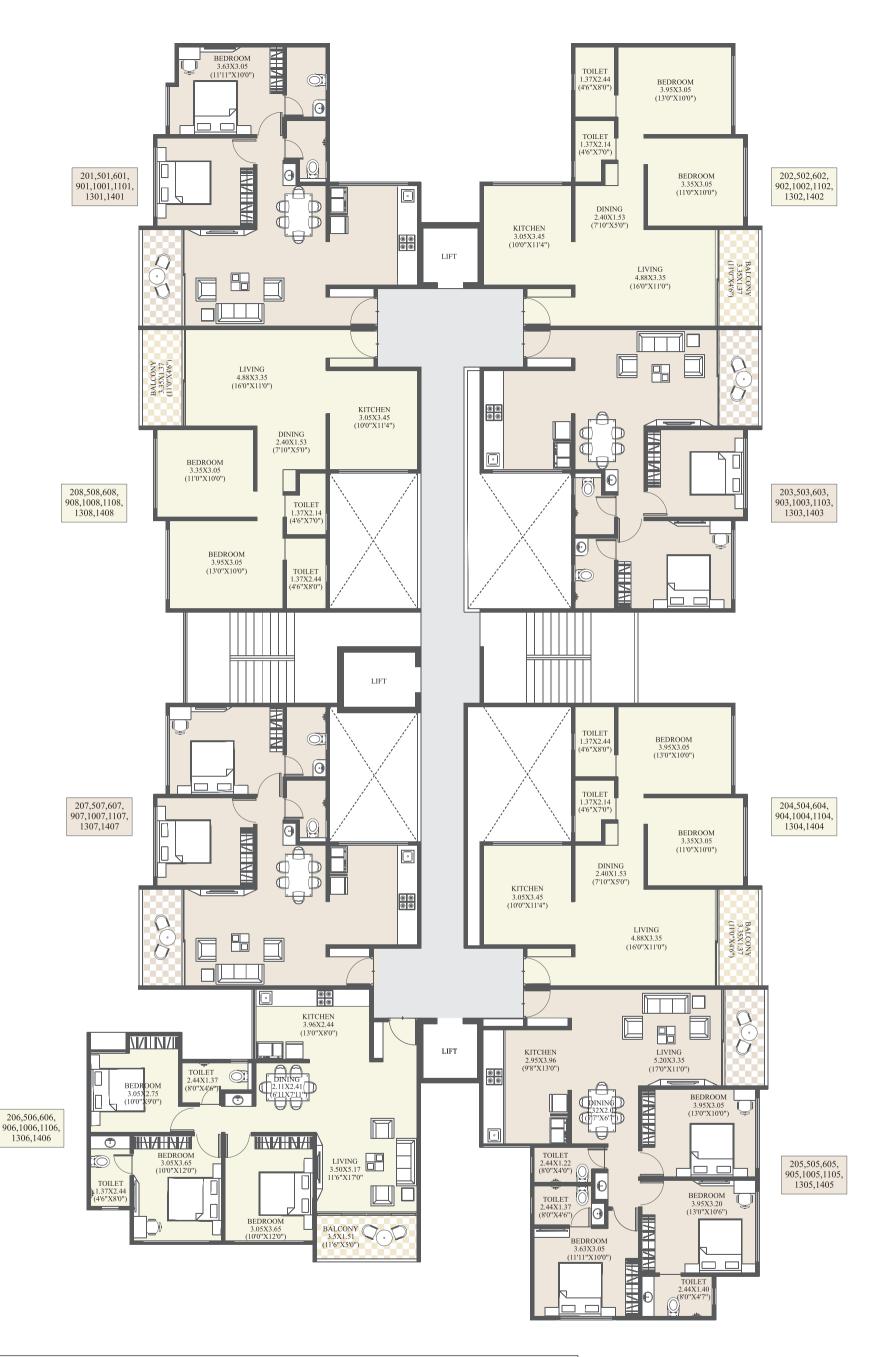

The above area is the total area and it includes RERA carpet area & balcony area.

A3 WING TYPICAL FLOOR PLAN FLOOR NOS. 2, 4, 6, 7, 10, 11, 13, 14

|                                            |               | A3 WING                  |                  |                    |                     |
|--------------------------------------------|---------------|--------------------------|------------------|--------------------|---------------------|
| FLAT NO                                    | FLAT TYPE     | RERA CARPET AREA (SQ.M.) | BALCONY ( SQ.M.) | TOTAL AREA (SQ.M.) | TOTAL AREA (SQ.FT.) |
| 201, 401, 601, 701, 1001, 1101, 1301, 1401 | LUXURY 3 BHK  | 88.28                    | 4.59             | 92.87              | 1000                |
| 202, 402, 602, 702, 1002, 1102, 1302, 1402 | COMFORT 3 BHK | 79.47                    | 5.28             | 84.75              | 912                 |
| 203, 403, 603, 703, 1003, 1103, 1303, 1403 | 2 BHK         | 66.51                    | 4.59             | 71.10              | 765                 |
| 204, 404, 604, 704, 1004, 1104, 1304, 1404 | 2 BHK         | 66.51                    | 4.59             | 71.10              | 765                 |
| 205, 405, 605, 705, 1005, 1105, 1305, 1405 | COMFORT 3 BHK | 79.47                    | 5.28             | 84.75              | 912                 |
| 206, 406, 606, 706, 1006, 1106, 1306, 1406 | LUXURY 3 BHK  | 88.28                    | 4.59             | 92.87              | 1000                |
| 207, 407, 607, 707, 1007, 1107, 1307, 1407 | 2 BHK         | 66.83                    | 4.59             | 71.42              | 769                 |
| 208, 408, 608, 708, 1008, 1108, 1308, 1408 | 2 BHK         | 66.83                    | 4.59             | 71.42              | 769                 |

The above area is the total area and it includes RERA carpet area & balcony area.

A3 WING REFUGE FLOOR PLAN FLOOR NOS. 8, 12

|           |               | A                        | 3 WING           |                    |                     |
|-----------|---------------|--------------------------|------------------|--------------------|---------------------|
| FLAT NO   | FLAT TYPE     | RERA CARPET AREA (SQ.M.) | BALCONY ( SQ.M.) | TOTAL AREA (SQ.M.) | TOTAL AREA (SQ.FT.) |
| 801, 1201 | LUXURY 3 BHK  | 88.28                    | 4.59             | 92.87              | 1000                |
| 802, 1202 | COMFORT 3 BHK | 79.47                    | 5.28             | 84.75              | 912                 |
| 803, 1203 | 2 BHK         | 66.51                    | 4.59             | 71.10              | 765                 |
| 804, 1204 | 2 BHK         | 66.51                    | 4.59             | 71.10              | 765                 |
| 805, 1205 | COMFORT 3 BHK | 79.47                    | 5.28             | 84.75              | 912                 |
| 806, 1206 | LUXURY 3 BHK  | 88.28                    | 4.59             | 92.87              | 1000                |
| 807, 1207 | 2 BHK         | 66.83                    | 4.59             | 71.42              | 769                 |
| 808, 1208 | 1 BHK         | 50.34                    | 4.59             | 54.93              | 591                 |