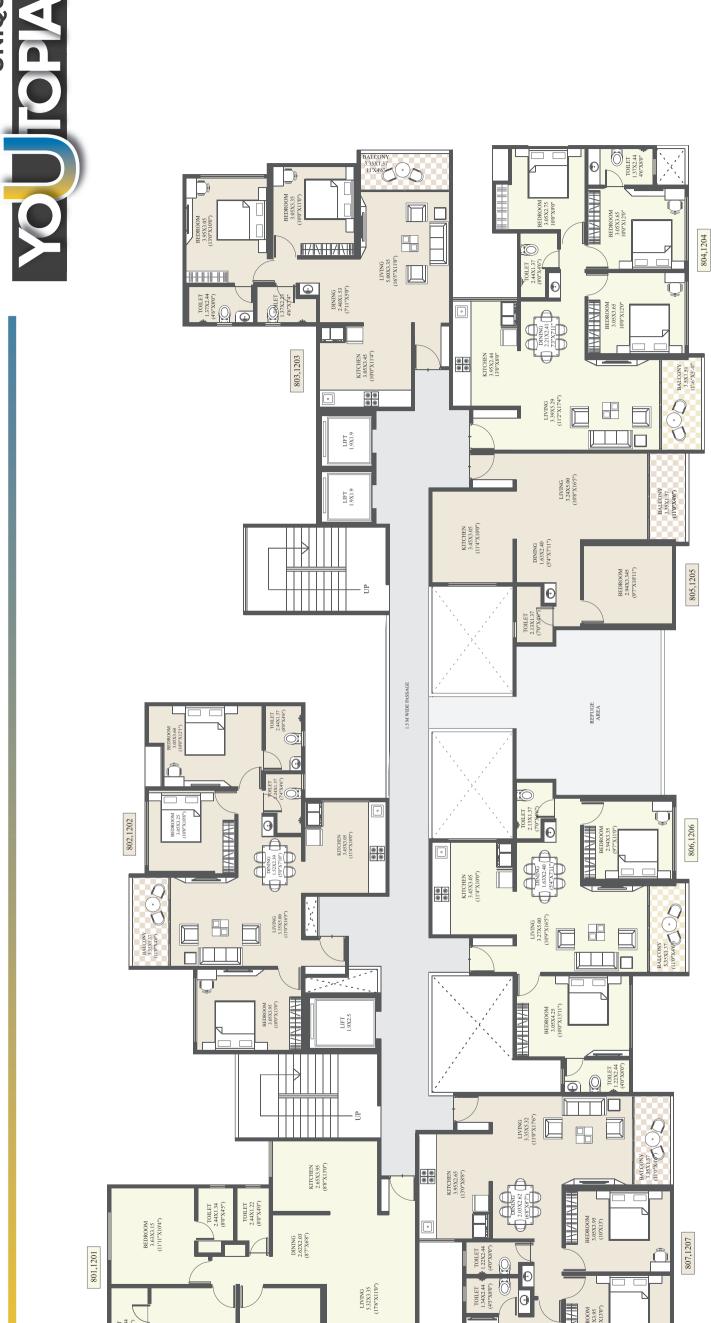

3.95X3.20 (13'0"X10'6")

|         | Ę.                                     |              |               |           |               |           |           |              |  |
|---------|----------------------------------------|--------------|---------------|-----------|---------------|-----------|-----------|--------------|--|
|         | TOTAL AREA (SQ                         | 1008         | 897           | 9//       | 923           | 624       | 692       | 1000         |  |
| -       | TOTAL AREA (SQ.M.) TOTAL AREA (SQ.FT.) | 93.68        | 83.31         | 72.05     | 85.79         | 57.95     | 71.42     | 92.87        |  |
| A1 WING | BALCONY ( SQ.M.)                       | 4.59         | 4.59          | 4.59      | 5.21          | 4.59      | 4.59      | 4.59         |  |
| A1      | RERA CARPET AREA (SQ.M.)               | 89.09        | 78.72         | 67.46     | 80.58         | 53.36     | 66.83     | 88.28        |  |
|         | FLAT TYPE                              | LUXURY 3 BHK | COMFORT 3 BHK | 2 BHK     | сомғокт з внк | 1 BHK     | 2 BHK     | LUXURY 3 BHK |  |
|         | FLAT NO                                | 801, 1201    | 802, 1202     | 803, 1203 | 804, 1204     | 805, 1205 | 806, 1206 | 807, 1207    |  |

REFUGE FLOOR PLAN FLOOR NOS. 8, 12 A1 WING

|                                           |               | A2 WING                  |                  |                    |                     |
|-------------------------------------------|---------------|--------------------------|------------------|--------------------|---------------------|
| FLAT NO                                   | FLAT TYPE     | RERA CARPET AREA (SQ.M.) | BALCONY ( SQ.M.) | TOTAL AREA (SQ.M.) | TOTAL AREA (SQ.FT.) |
| 201, 301, 401, 601, 901, 1001, 1101, 1301 | COMFORT 3 BHK | 81.86                    | 5.28             | 87.14              | 938                 |
| 202, 302, 402, 602, 902, 1002, 1102, 1302 | LUXURY 3 BHK  | 88.28                    | 4.59             | 92.87              | 1000                |
| 203, 303, 403, 603, 903, 1003, 1103, 1303 | 2 BHK         | 67.46                    | 4.59             | 72.05              | 776                 |
| 204, 304, 404,604, 904, 1004, 1104, 1304  | 2 BHK         | 67.46                    | 4.59             | 72.05              | 776                 |
| 205, 305, 405, 605, 905, 1005, 1105, 1305 | 2 BHK         | 67.46                    | 4.59             | 72.05              | 776                 |
| 206, 306, 406, 606, 906, 1006, 1106, 1306 | 2 BHK         | 67.46                    | 4.59             | 72.05              | 776                 |