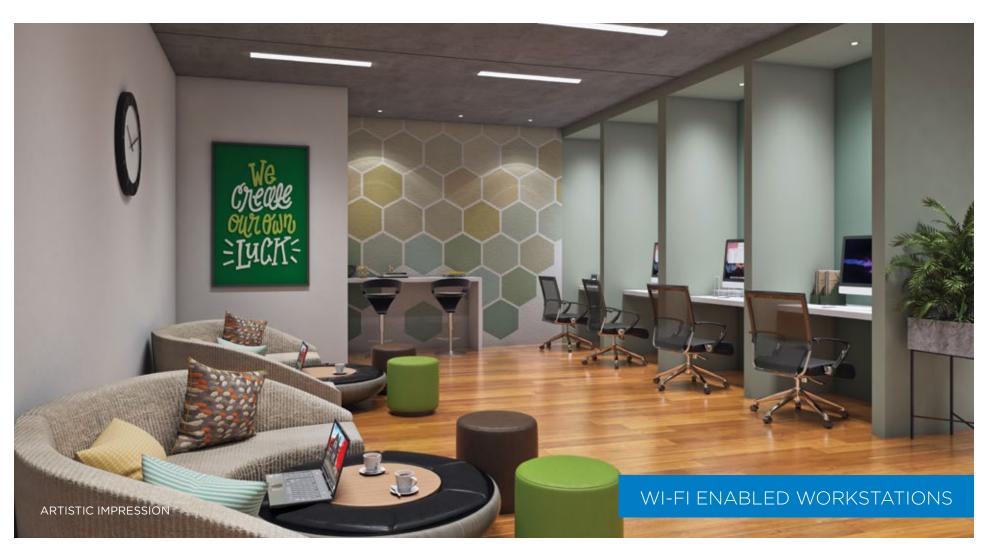

- 11. WiFi Enabled Workstation
- 12. Gazebo
- 13. Leisure Sit Outs with Hammocks
- 14. Multipurpose Court
- 15. Cricket Net Practice Pitch

- 16. Senior Citizens Sit Outs
- 17. Party Lawn with Buffet Area
- 18. Infinity Pool
- 19. Party Hall with Pantry
- 20. Projector / Theatre Area

- » Cafeteria Space
- » Senior Citizens Sit Outs
- » Feature Wall
- » Wall Climbing for Kids
- » Indoor Games Area
- » Indoor Gymnasium with AC
- » Spa / Massage Room
- » Steam Room
- » Crechè / Daycare
- » Guest Rooms
- » Projector / Theatre Area
- » WiFi Enabled Workstations
- » School Bus Waiting Area
- » Visiting / Meeting Area in Lobbies
- » Mail Area