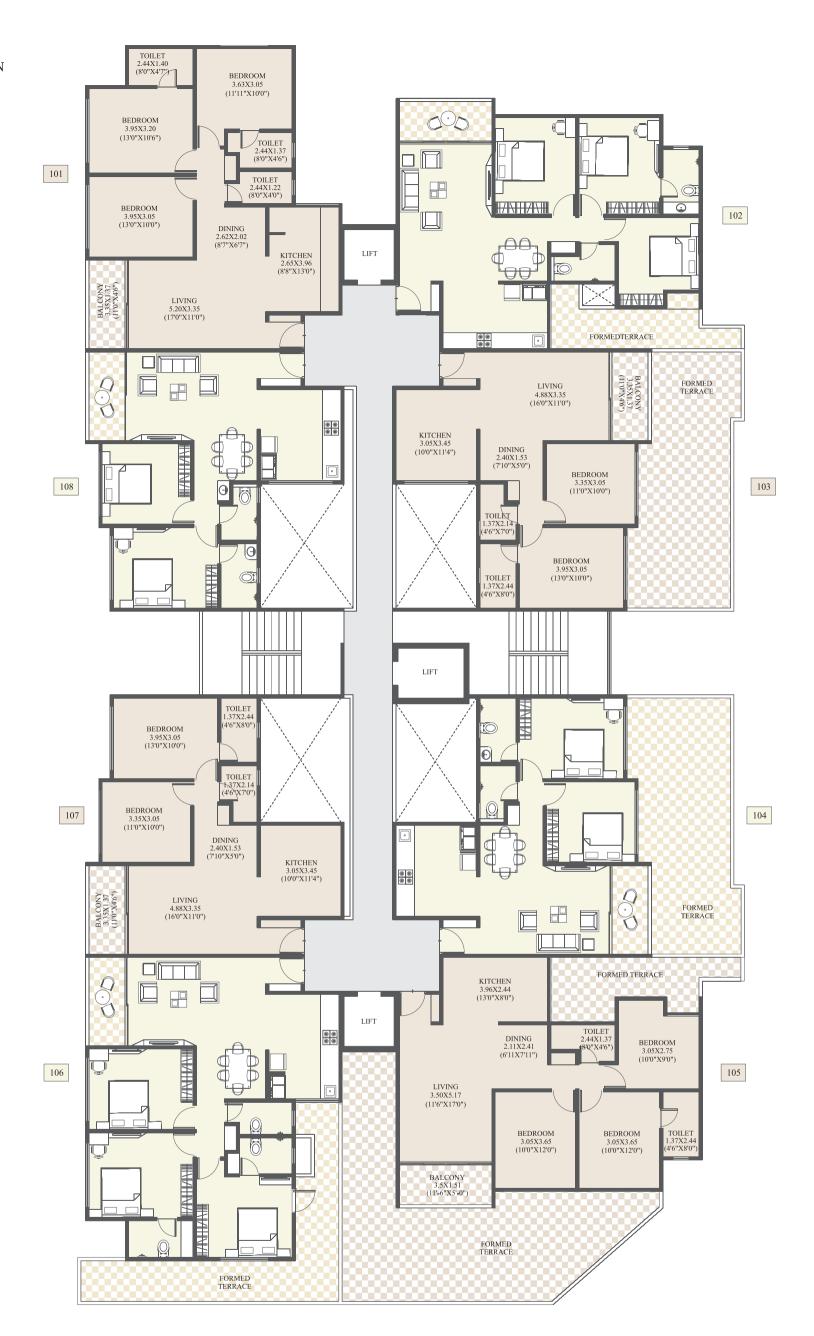

The above area is the total area and it includes RERA carpet area & balcony area.

A3 WING

FIRST FLOOR PLAN FLOOR NO. 1

|         | 100           |                          |                  |                        |                    |                     |
|---------|---------------|--------------------------|------------------|------------------------|--------------------|---------------------|
|         |               |                          | A3 WING          |                        |                    |                     |
| FLAT NO | FLAT TYPE     | RERA CARPET AREA (SQ.M.) | BALCONY ( SQ.M.) | FORMED TERRACE (SQ.M.) | TOTAL AREA (SQ.M.) | TOTAL AREA (SQ.FT.) |
| 101     | LUXURY 3 BHK  | 88.28                    | 4.59             | 41.64                  | 134.51             | 1448                |
| 102     | COMFORT 3 BHK | 79.47                    | 5.28             | 44.61                  | 129.36             | 1393                |
| 103     | 2 BHK         | 66.51                    | 4.59             | 35.94                  | 107.04             | 1152                |
| 104     | 2 BHK         | 66.51                    | 4.59             | 35.94                  | 107.04             | 1152                |
| 105     | COMFORT 3 BHK | 79.47                    | 5.28             | 42.44                  | 127.19             | 1369                |
| 106     | LUXURY 3 BHK  | 88.28                    | 4.59             | 42.89                  | 135.76             | 1461                |
| 107     | 2 BHK         | 66.83                    | 4.59             | 0                      | 71.42              | 769                 |
| 108     | 2 BHK         | 66.83                    | 4.59             | 0                      | 71.42              | 769                 |

The above area is the total area and it includes RERA carpet area & balcony area.

A3 WING TYPICAL FLOOR PLAN FLOOR NOS. 2, 4, 6, 7, 10, 11, 13, 14

|                                            |               | A3 WING                  |                  |                    |                     |
|--------------------------------------------|---------------|--------------------------|------------------|--------------------|---------------------|
| FLAT NO                                    | FLAT TYPE     | RERA CARPET AREA (SQ.M.) | BALCONY ( SQ.M.) | TOTAL AREA (SQ.M.) | TOTAL AREA (SQ.FT.) |
| 201, 401, 601, 701, 1001, 1101, 1301, 1401 | LUXURY 3 BHK  | 88.28                    | 4.59             | 92.87              | 1000                |
| 202, 402, 602, 702, 1002, 1102, 1302, 1402 | COMFORT 3 BHK | 79.47                    | 5.28             | 84.75              | 912                 |
| 203, 403, 603, 703, 1003, 1103, 1303, 1403 | 2 BHK         | 66.51                    | 4.59             | 71.10              | 765                 |
| 204, 404, 604, 704, 1004, 1104, 1304, 1404 | 2 BHK         | 66.51                    | 4.59             | 71.10              | 765                 |
| 205, 405, 605, 705, 1005, 1105, 1305, 1405 | COMFORT 3 BHK | 79.47                    | 5.28             | 84.75              | 912                 |
| 206, 406, 606, 706, 1006, 1106, 1306, 1406 | LUXURY 3 BHK  | 88.28                    | 4.59             | 92.87              | 1000                |
| 207, 407, 607, 707, 1007, 1107, 1307, 1407 | 2 BHK         | 66.83                    | 4.59             | 71.42              | 769                 |
| 208, 408, 608, 708, 1008, 1108, 1308, 1408 | 2 BHK         | 66.83                    | 4.59             | 71.42              | 769                 |