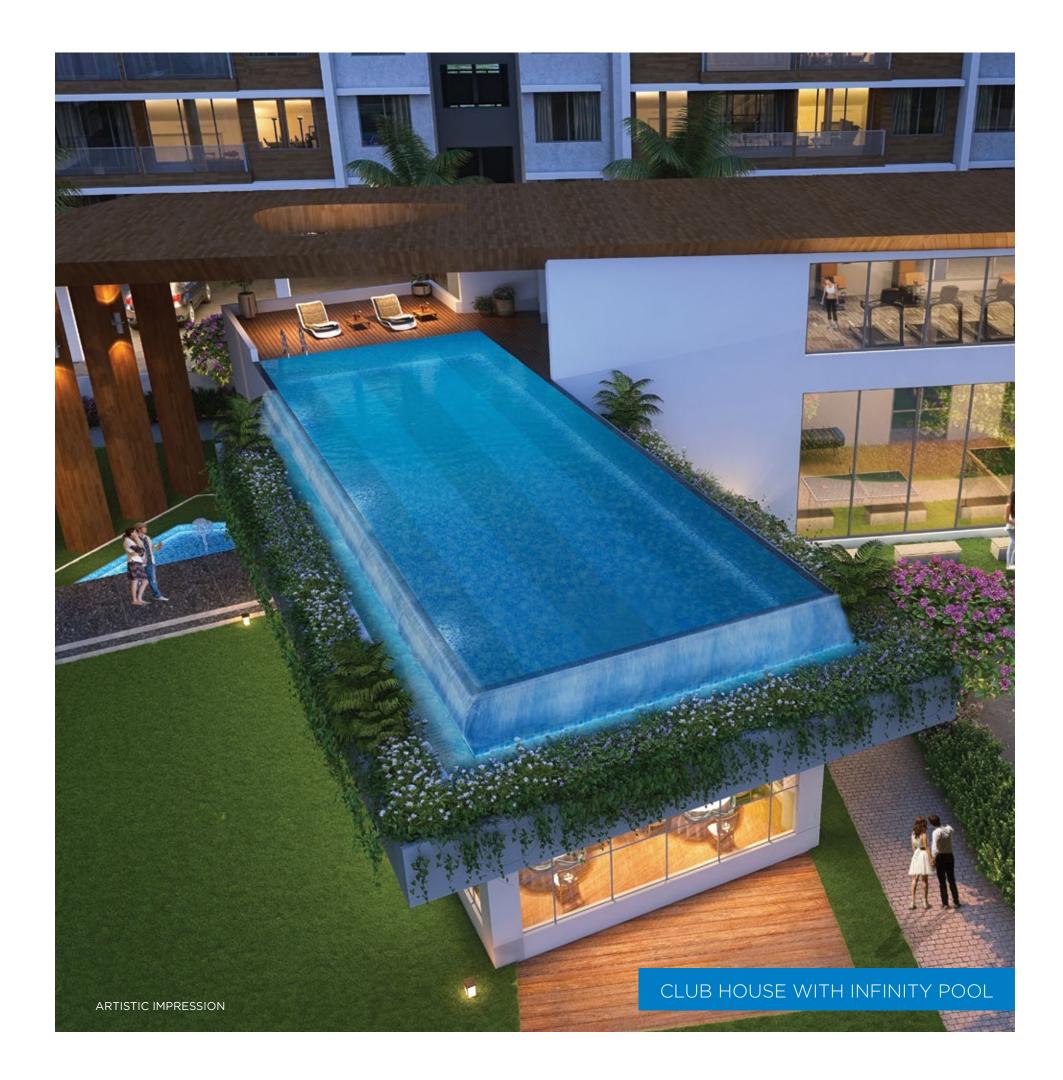

# REDISCOVER YOUTH

45+ AMENITIES

5 RECREATION ZONES

40,000 SQ. FT.+ OPEN AREAS

Remember your childhood when you never ran short of options to play? Remember those days of carefree abandon when you forgot all you worries and spent endless hours enjoying the outdoors?

With 45+ amenities spread across 5 recreation zones and an open area of over 40,000 sq.ft., you have plenty of options to rediscover youth and bring back your childhood memories at **Unique Youtopia.** 

# PROJECT AMENITIES

- » Yoga Area / Meditation Cove
- » Badminton Court
- » Infinity Pool
- » Outdoor Table Tennis Court
- » Multipurpose Court
- » Outdoor Gymnasium
- » Outdoor Board Game Area
- » Children's Play Area with Equipment on Ground & Podium Floors
- » Jogging Track
- » Cricket Net Practice Pitch
- » Rock Featured Barefoot Track
- » Leisure Sit Outs with Hammocks
- » Gazebo
- » Party Lawn with Buffet Area
- » Party Hall with Pantry