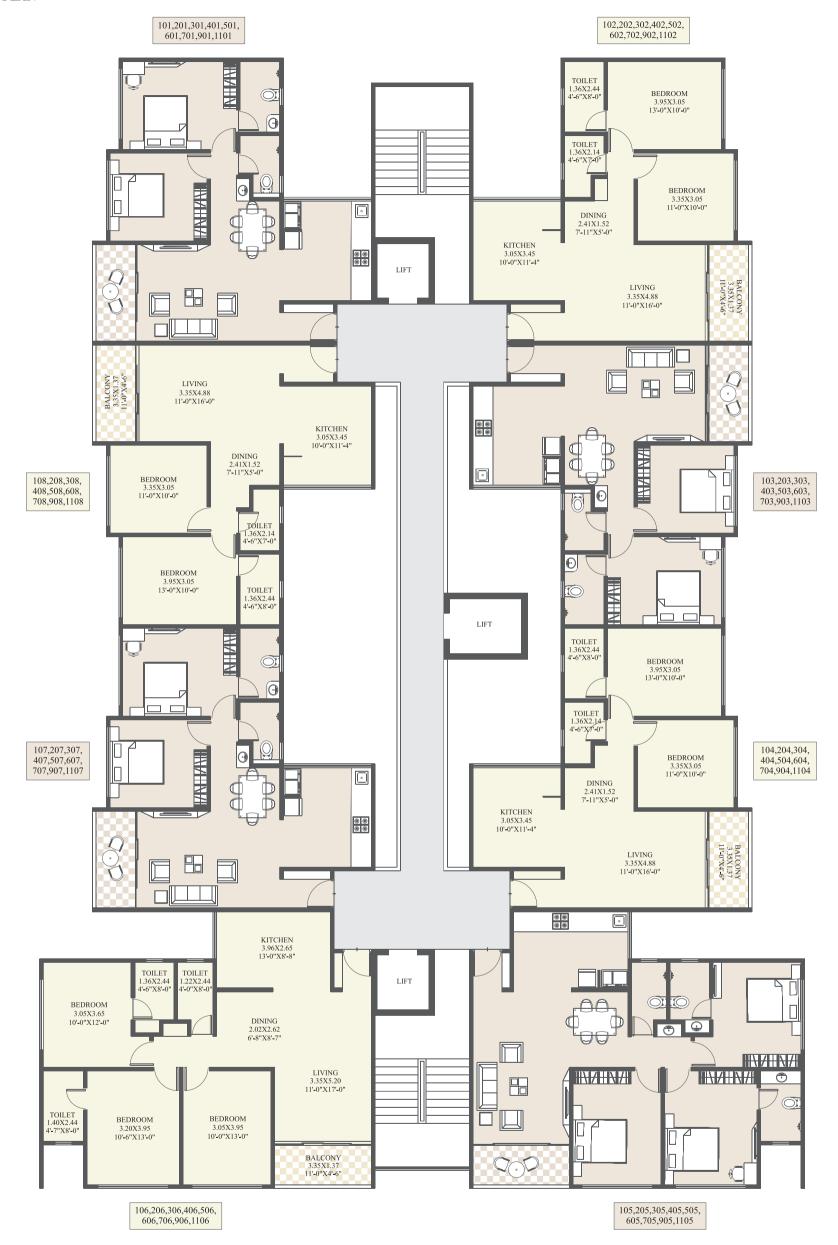

The above area is the total area and it includes RERA carpet area & balcony area.

A3 WING

FIRST FLOOR PLAN FLOOR NO. 1

|         | 100           |                          |                  |                        |                    |                     |
|---------|---------------|--------------------------|------------------|------------------------|--------------------|---------------------|
|         |               |                          | A3 WING          |                        |                    |                     |
| FLAT NO | FLAT TYPE     | RERA CARPET AREA (SQ.M.) | BALCONY ( SQ.M.) | FORMED TERRACE (SQ.M.) | TOTAL AREA (SQ.M.) | TOTAL AREA (SQ.FT.) |
| 101     | LUXURY 3 BHK  | 88.28                    | 4.59             | 41.64                  | 134.51             | 1448                |
| 102     | COMFORT 3 BHK | 79.47                    | 5.28             | 44.61                  | 129.36             | 1393                |
| 103     | 2 BHK         | 66.51                    | 4.59             | 35.94                  | 107.04             | 1152                |
| 104     | 2 BHK         | 66.51                    | 4.59             | 35.94                  | 107.04             | 1152                |
| 105     | COMFORT 3 BHK | 79.47                    | 5.28             | 42.44                  | 127.19             | 1369                |
| 106     | LUXURY 3 BHK  | 88.28                    | 4.59             | 42.89                  | 135.76             | 1461                |
| 107     | 2 BHK         | 66.83                    | 4.59             | 0                      | 71.42              | 769                 |
| 108     | 2 BHK         | 66.83                    | 4.59             | 0                      | 71.42              | 769                 |

The above area is the total area and it includes RERA carpet area & balcony area.

A3 WING TYPICAL FLOOR PLAN FLOOR NOS. 2, 4, 6, 7, 10, 11, 13, 14

|                                            |               | A3 WING                  |                  |                    |                     |
|--------------------------------------------|---------------|--------------------------|------------------|--------------------|---------------------|
| FLAT NO                                    | FLAT TYPE     | RERA CARPET AREA (SQ.M.) | BALCONY ( SQ.M.) | TOTAL AREA (SQ.M.) | TOTAL AREA (SQ.FT.) |
| 201, 401, 601, 701, 1001, 1101, 1301, 1401 | LUXURY 3 BHK  | 88.28                    | 4.59             | 92.87              | 1000                |
| 202, 402, 602, 702, 1002, 1102, 1302, 1402 | COMFORT 3 BHK | 79.47                    | 5.28             | 84.75              | 912                 |
| 203, 403, 603, 703, 1003, 1103, 1303, 1403 | 2 BHK         | 66.51                    | 4.59             | 71.10              | 765                 |
| 204, 404, 604, 704, 1004, 1104, 1304, 1404 | 2 BHK         | 66.51                    | 4.59             | 71.10              | 765                 |
| 205, 405, 605, 705, 1005, 1105, 1305, 1405 | COMFORT 3 BHK | 79.47                    | 5.28             | 84.75              | 912                 |
| 206, 406, 606, 706, 1006, 1106, 1306, 1406 | LUXURY 3 BHK  | 88.28                    | 4.59             | 92.87              | 1000                |
| 207, 407, 607, 707, 1007, 1107, 1307, 1407 | 2 BHK         | 66.83                    | 4.59             | 71.42              | 769                 |
| 208, 408, 608, 708, 1008, 1108, 1308, 1408 | 2 BHK         | 66.83                    | 4.59             | 71.42              | 769                 |