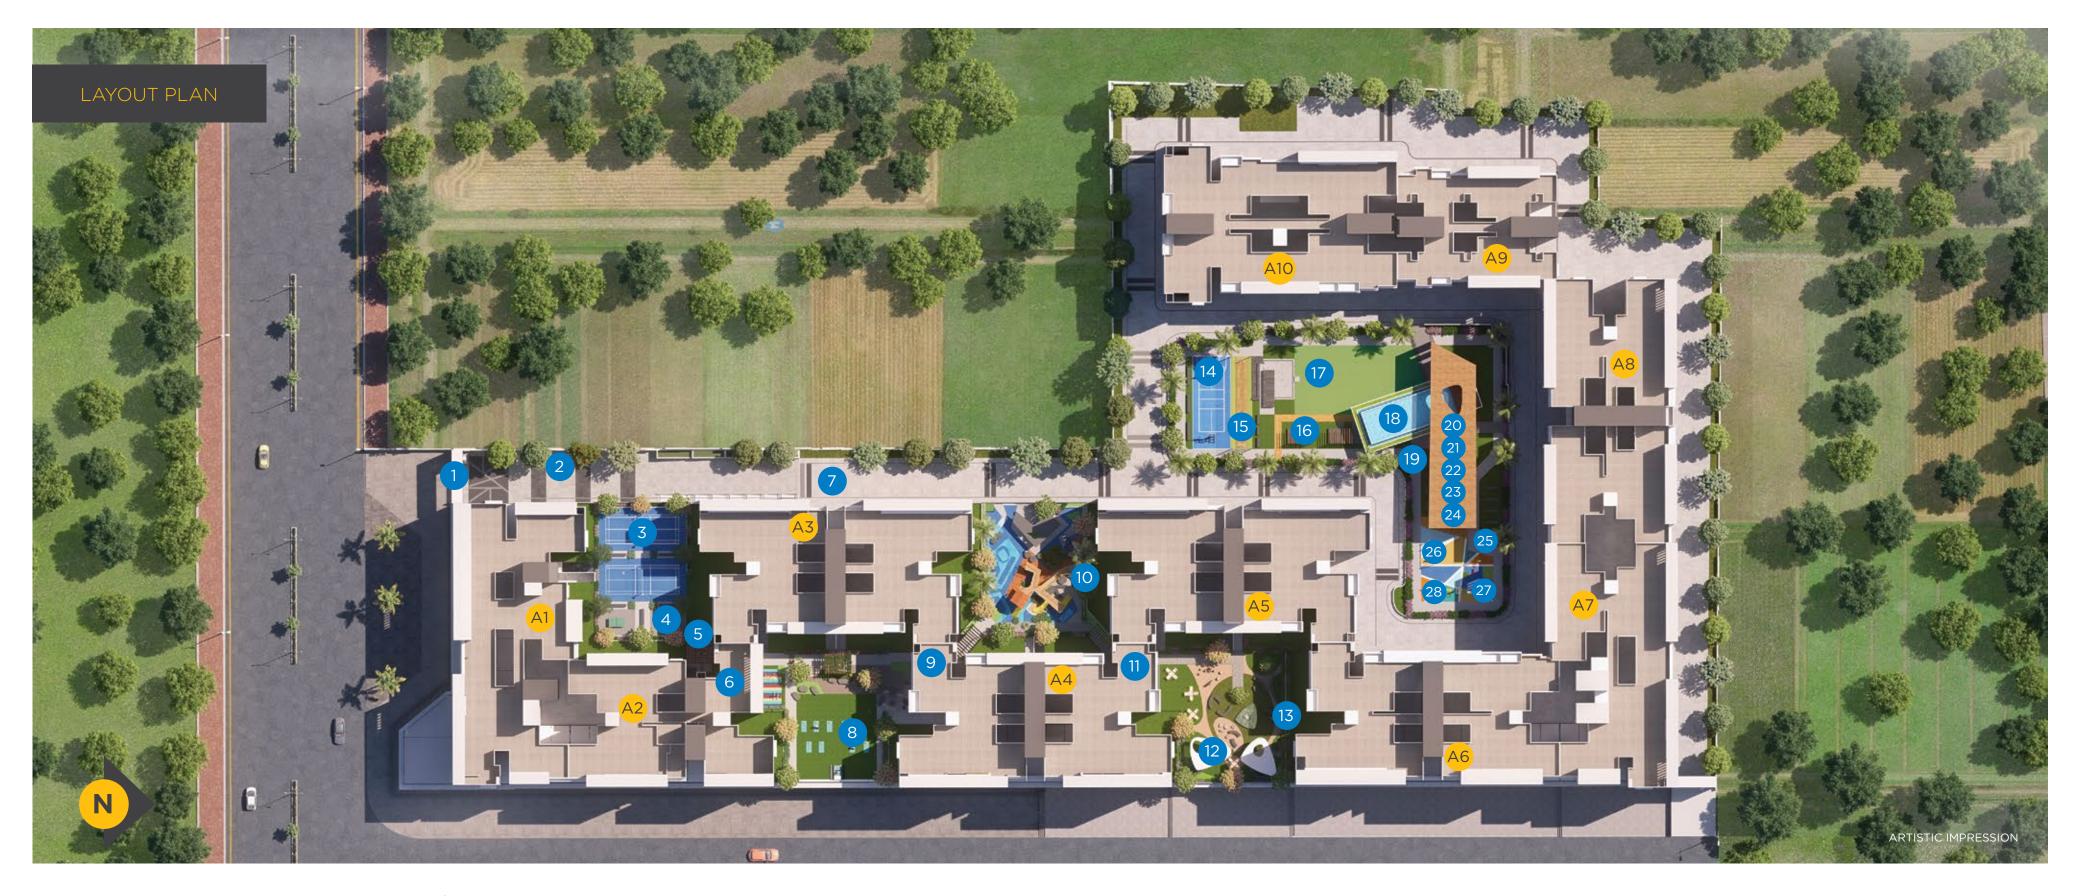

- 1. Designer Entrance Gate with Security Cabin
- 2. School Bus Waiting Area
- 3. Badminton Court
- 4. Outdoor Table Tennis Court
- 5. Outdoor Board Games Area

- 6. Crechè / Daycare
- 7. Paving Block / Tremix Internal Road
- 8. Yoga Area / Meditation Cove
- 9. Guest Suites
- 10. Children's Play Area with Equipment on Podium Floor

- 11. WiFi Enabled Workstation
- 12. Gazebo
- 13. Leisure Sit Outs with Hammocks
- 14. Multipurpose Court
- 15. Cricket Net Practice Pitch

- 16. Senior Citizens Sit Outs
- 17. Party Lawn with Buffet Area
- 18. Infinity Pool
- 19. Party Hall with Pantry
- 20. Projector / Theatre Area

- 21. Indoor Gymnasium with AC
- 22. Indoor Games Area
- 23. Spa / Massage Room
- 24. Steam Room
- 25. Wall Climbing for Kids
- 26. Children's Play Area with Equipment on Ground Floor
- 27. Outdoor Gymnasium
- 28. Jogging Track

#### EXTERNAL AMENITIES