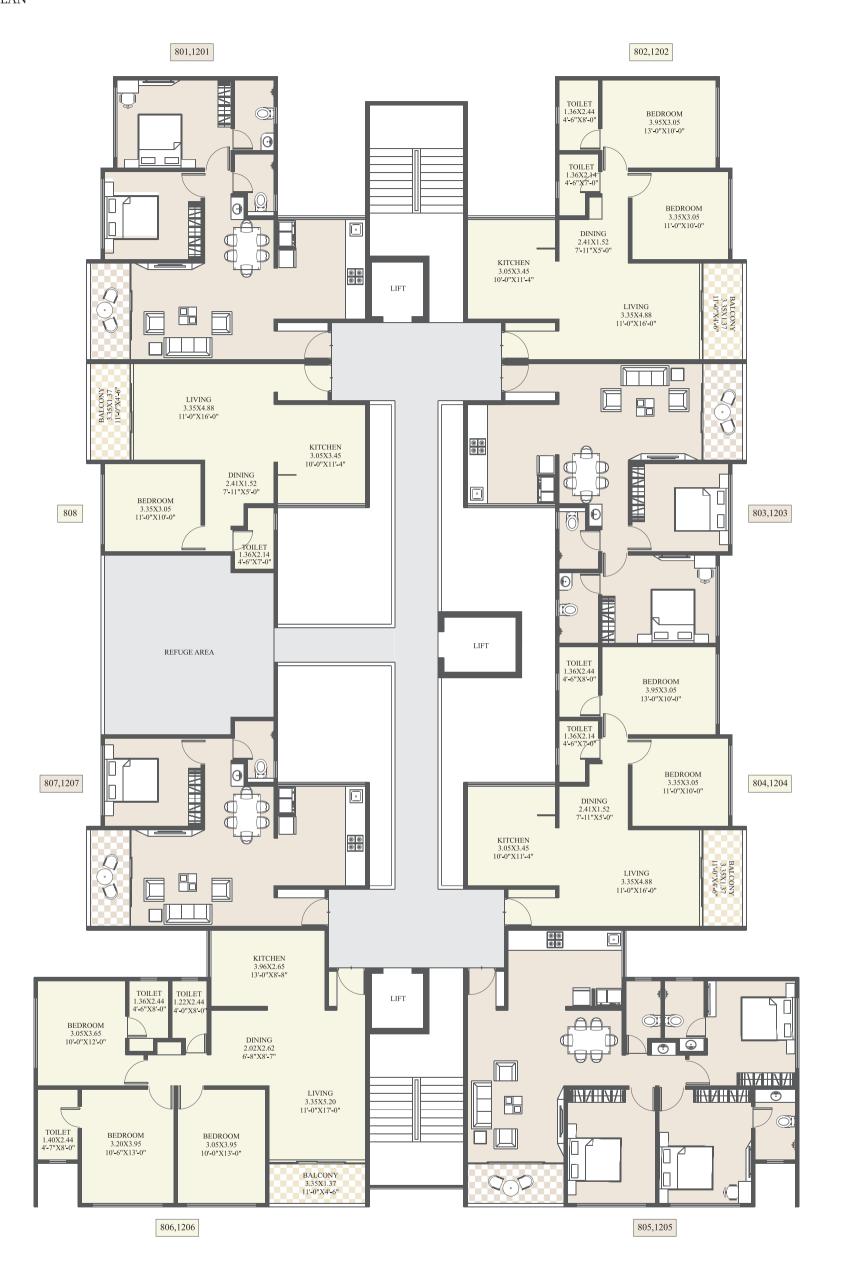

The above area is the total area and it includes RERA carpet area & balcony area.

A1 WING TYPICAL FLOOR PLAN FLOOR NOS. 2, 3, 5, 6, 9, 10, 13

BEDROOM 3.95X3.05 (13'0"X10'0")

BALCONY 1.37X3.35 (4'6"X11'0")

3.95X3.20 (13'0"X10'6")

|         | Ę.                                     |              |               |           |               |           |           |              |  |
|---------|----------------------------------------|--------------|---------------|-----------|---------------|-----------|-----------|--------------|--|
|         | TOTAL AREA (SQ                         | 1008         | 897           | 9//       | 923           | 624       | 692       | 1000         |  |
| -       | TOTAL AREA (SQ.M.) TOTAL AREA (SQ.FT.) | 93.68        | 83.31         | 72.05     | 85.79         | 57.95     | 71.42     | 92.87        |  |
| A1 WING | BALCONY ( SQ.M.)                       | 4.59         | 4.59          | 4.59      | 5.21          | 4.59      | 4.59      | 4.59         |  |
| A1      | RERA CARPET AREA (SQ.M.)               | 89.09        | 78.72         | 67.46     | 80.58         | 53.36     | 66.83     | 88.28        |  |
|         | FLAT TYPE                              | LUXURY 3 BHK | COMFORT 3 BHK | 2 BHK     | сомғокт з внк | 1 BHK     | 2 BHK     | LUXURY 3 BHK |  |
|         | FLAT NO                                | 801, 1201    | 802, 1202     | 803, 1203 | 804, 1204     | 805, 1205 | 806, 1206 | 807, 1207    |  |

REFUGE FLOOR PLAN FLOOR NOS. 8, 12 A1 WING

|                                           |               | A2 WING                  |                  |                    |                     |
|-------------------------------------------|---------------|--------------------------|------------------|--------------------|---------------------|
| FLAT NO                                   | FLAT TYPE     | RERA CARPET AREA (SQ.M.) | BALCONY ( SQ.M.) | TOTAL AREA (SQ.M.) | TOTAL AREA (SQ.FT.) |
| 201, 301, 401, 601, 901, 1001, 1101, 1301 | COMFORT 3 BHK | 81.86                    | 5.28             | 87.14              | 938                 |
| 202, 302, 402, 602, 902, 1002, 1102, 1302 | LUXURY 3 BHK  | 88.28                    | 4.59             | 92.87              | 1000                |
| 203, 303, 403, 603, 903, 1003, 1103, 1303 | 2 BHK         | 67.46                    | 4.59             | 72.05              | 776                 |
| 204, 304, 404,604, 904, 1004, 1104, 1304  | 2 BHK         | 67.46                    | 4.59             | 72.05              | 776                 |
| 205, 305, 405, 605, 905, 1005, 1105, 1305 | 2 BHK         | 67.46                    | 4.59             | 72.05              | 776                 |
| 206, 306, 406, 606, 906, 1006, 1106, 1306 | 2 BHK         | 67.46                    | 4.59             | 72.05              | 776                 |