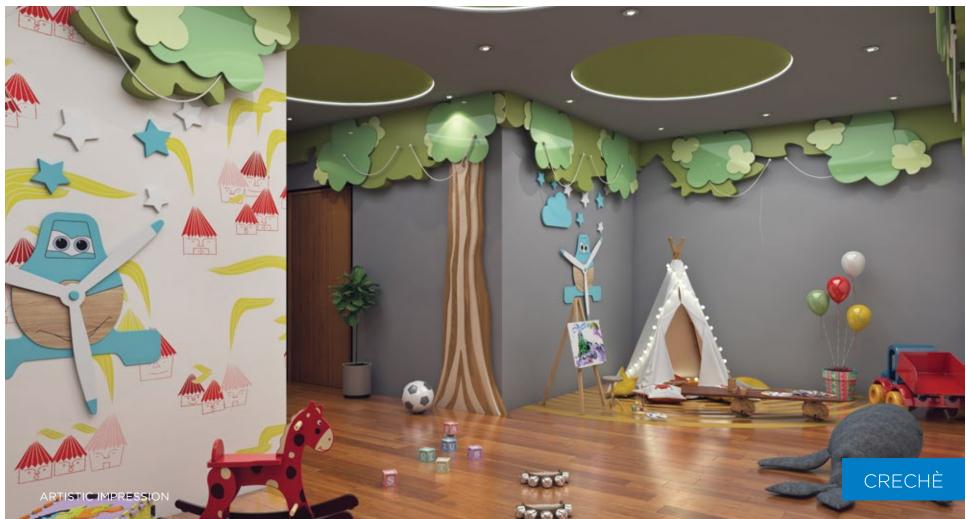

- 1. Designer Entrance Gate with Security Cabin
- 2. School Bus Waiting Area
- 3. Badminton Court
- 4. Outdoor Table Tennis Court
- 5. Outdoor Board Games Area

- 6. Crechè / Daycare
- 7. Paving Block / Tremix Internal Road
- 8. Yoga Area / Meditation Cove
- 9. Guest Suites
- 10. Children's Play Area with Equipment on Podium Floor

- » Cafeteria Space
- » Senior Citizens Sit Outs
- » Feature Wall
- » Wall Climbing for Kids
- » Indoor Games Area
- » Indoor Gymnasium with AC
- » Spa / Massage Room
- » Steam Room
- » Crechè / Daycare
- » Guest Rooms
- » Projector / Theatre Area
- » WiFi Enabled Workstations
- » School Bus Waiting Area
- » Visiting / Meeting Area in Lobbies
- » Mail Area