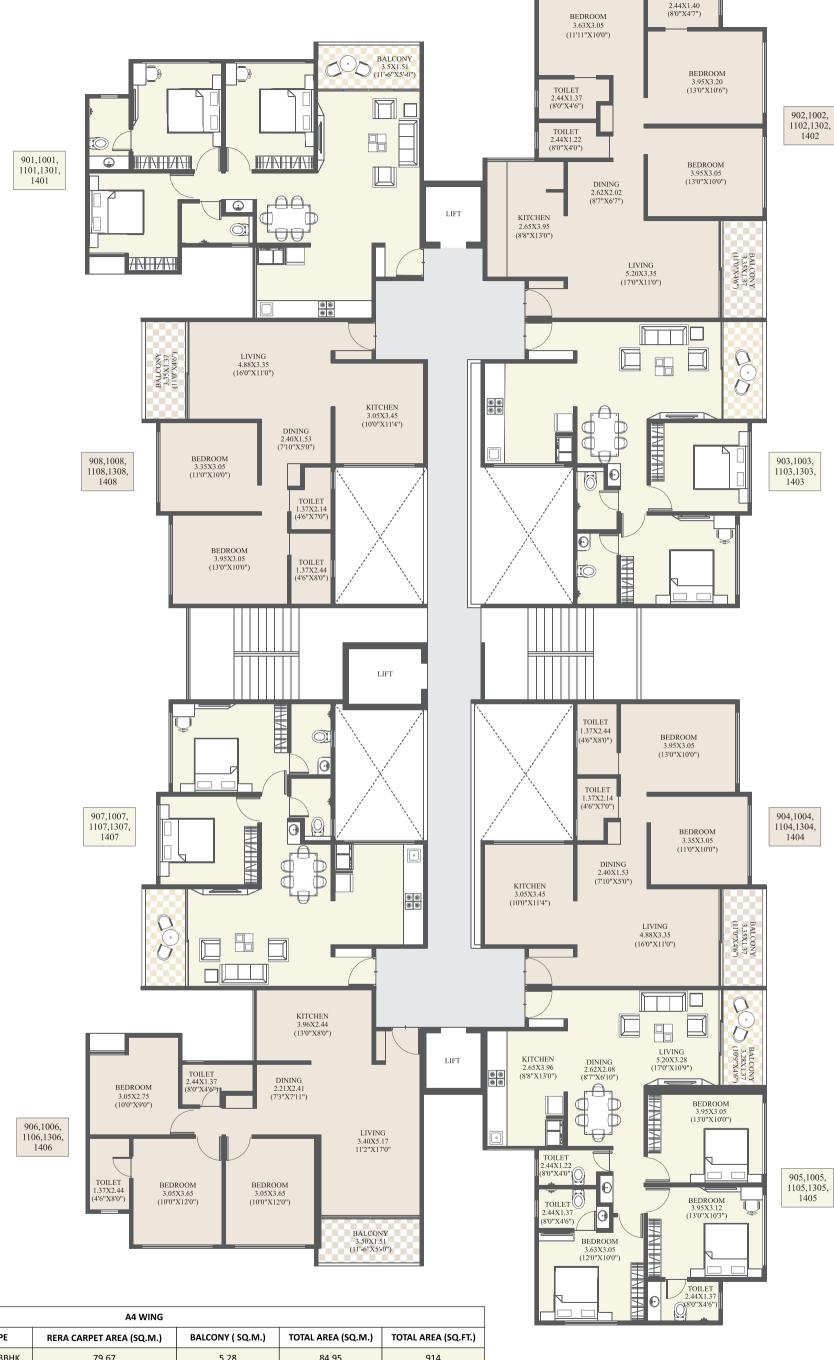

The above area is the total area and it includes RERA carpet area & balcony area.

|                             |              | A4 WING                  |                  |                    |                     |
|-----------------------------|--------------|--------------------------|------------------|--------------------|---------------------|
| FLAT NO                     | FLAT TYPE    | RERA CARPET AREA (SQ.M.) | BALCONY ( SQ.M.) | TOTAL AREA (SQ.M.) | TOTAL AREA (SQ.FT.) |
| 901, 1001, 1101, 1301, 1401 | COMFORT 3BHK | 79.67                    | 5.28             | 84.95              | 914                 |
| 902, 1002, 1102, 1302, 1402 | LUXURY 3 BHK | 88.41                    | 4.49             | 92.90              | 1000                |
| 903, 1003, 1103, 1303, 1403 | 2 BHK        | 66.14                    | 4.59             | 70.73              | 761                 |
| 904, 1004, 1104, 1304, 1404 | 2 BHK        | 66.14                    | 4.59             | 70.73              | 761                 |
| 905, 1005, 1105, 1305, 1405 | LUXURY 3 BHK | 88.41                    | 4.49             | 92.90              | 1000                |
| 906, 1006, 1106, 1306, 1406 | COMFORT 3BHK | 79.67                    | 5.28             | 84.95              | 914                 |
| 907, 1007, 1107, 1307, 1407 | 2 BHK        | 65.77                    | 4.59             | 70.36              | 757                 |
| 908, 1008, 1108, 1308, 1408 | 2 BHK        | 65.77                    | 4.59             | 70.36              | 757                 |

|           |               | •••                      |                  |                    |                     |
|-----------|---------------|--------------------------|------------------|--------------------|---------------------|
| FLAT NO   | FLAT TYPE     | RERA CARPET AREA (SQ.M.) | BALCONY ( SQ.M.) | TOTAL AREA (SQ.M.) | TOTAL AREA (SQ.FT.) |
| 801, 1201 | COMFORT 3 BHK | 79.67                    | 5.28             | 84.95              | 914                 |
| 802, 1202 | LUXURY 3 BHK  | 88.41                    | 4.49             | 92.90              | 1000                |
| 803, 1203 | 1 BHK         | 49.69                    | 4.59             | 54.28              | 584                 |
| 804, 1204 | 2 BHK         | 66.14                    | 4.59             | 70.73              | 761                 |
| 805, 1205 | LUXURY 3 BHK  | 88.41                    | 4.49             | 92.90              | 1000                |
| 806, 1206 | COMFORT 3 BHK | 79.67                    | 5.28             | 84.95              | 914                 |
| 807, 1207 | 2 BHK         | 65.77                    | 4.59             | 70.36              | 757                 |
| 808, 1208 | 2 BHK         | 65.77                    | 4.59             | 70.36              | 757                 |

#### A5 WING FIRST FLOOR PLAN

|         |               |                          | A5 WING          |                         |                    |                     |
|---------|---------------|--------------------------|------------------|-------------------------|--------------------|---------------------|
| FLAT NO | FLAT TYPE     | RERA CARPET AREA (SQ.M.) | BALCONY ( SQ.M.) | FORMED TERRACE ( SQ.M.) | TOTAL AREA (SQ.M.) | TOTAL AREA (SQ.FT.) |
| 101     | LUXURY 3 BHK  | 88.41                    | 4.49             | -                       | 92.90              | 1000                |
| 102     | COMFORT 3 BHK | 79.67                    | 5.28             | 11.78                   | 96.73              | 1041                |
| 103     | 2 BHK         | 65.77                    | 4.59             | 34.53                   | 104.89             | 1129                |
| 104     | 2 BHK         | 65.77                    | 4.59             | 34.53                   | 104.89             | 1129                |
| 105     | COMFORT 3 BHK | 79.67                    | 5.28             | 64.23                   | 149.18             | 1606                |
| 106     | LUXURY 3 BHK  | 88.41                    | 4.49             | 23.37                   | 116.27             | 1252                |
| 107     | 2 BHK         | 66.14                    | 4.59             | -                       | 70.73              | 761                 |
| 108     | 2 BHK         | 66.14                    | 4.59             | _                       | 70.73              | 761                 |

# A5 WING TYPICAL FLOOR PLAN

|                           |               | A5 WING                  |                  |                    |                     |
|---------------------------|---------------|--------------------------|------------------|--------------------|---------------------|
| FLAT NO                   | FLAT TYPE     | RERA CARPET AREA (SQ.M.) | BALCONY ( SQ.M.) | TOTAL AREA (SQ.M.) | TOTAL AREA (SQ.FT.) |
| 201, 501, 901, 1001, 1101 | LUXURY 3 BHK  | 88.41                    | 4.49             | 92.90              | 1000                |
| 202, 502, 902, 1002, 1102 | COMFORT 3 BHK | 79.67                    | 5.28             | 84.95              | 914                 |
| 203, 503, 903, 1003, 1103 | 2 BHK         | 65.77                    | 4.59             | 70.36              | 757                 |
| 204, 504, 904, 1004, 1104 | 2 BHK         | 65.77                    | 4.59             | 70.36              | 757                 |
| 205, 505, 905, 1005, 1105 | COMFORT 3 BHK | 79.67                    | 5.28             | 84.95              | 914                 |
| 206, 506, 906, 1006, 1106 | LUXURY 3 BHK  | 88.41                    | 4.49             | 92.90              | 1000                |
| 207, 507, 907, 1007, 1107 | 2 BHK         | 66.14                    | 4.59             | 70.73              | 761                 |
| 208, 508, 908, 1008, 1108 | 2 BHK         | 66.14                    | 4.59             | 70.73              | 761                 |

# A5 WING REFUGE FLOOR PLAN

|         |               | A5                       | WING             |                    |                     |
|---------|---------------|--------------------------|------------------|--------------------|---------------------|
| FLAT NO | FLAT TYPE     | RERA CARPET AREA (SQ.M.) | BALCONY ( SQ.M.) | TOTAL AREA (SQ.M.) | TOTAL AREA (SQ.FT.) |
| 1201    | LUXURY 3 BHK  | 88.41                    | 4.49             | 92.90              | 1000                |
| 1202    | COMFORT 3 BHK | 79.67                    | 5.28             | 84.95              | 914                 |
| 1203    | 2 BHK         | 65.77                    | 4.59             | 70.36              | 757                 |
| 1204    | 2 BHK         | 65.77                    | 4.59             | 70.36              | 757                 |
| 1205    | COMFORT 3 BHK | 79.67                    | 5.28             | 84.95              | 914                 |
| 1206    | LUXURY 3 BHK  | 88.41                    | 4.49             | 92.90              | 1000                |
| 1208    | 2 BHK         | 66.14                    | 4.59             | 70.73              | 761                 |