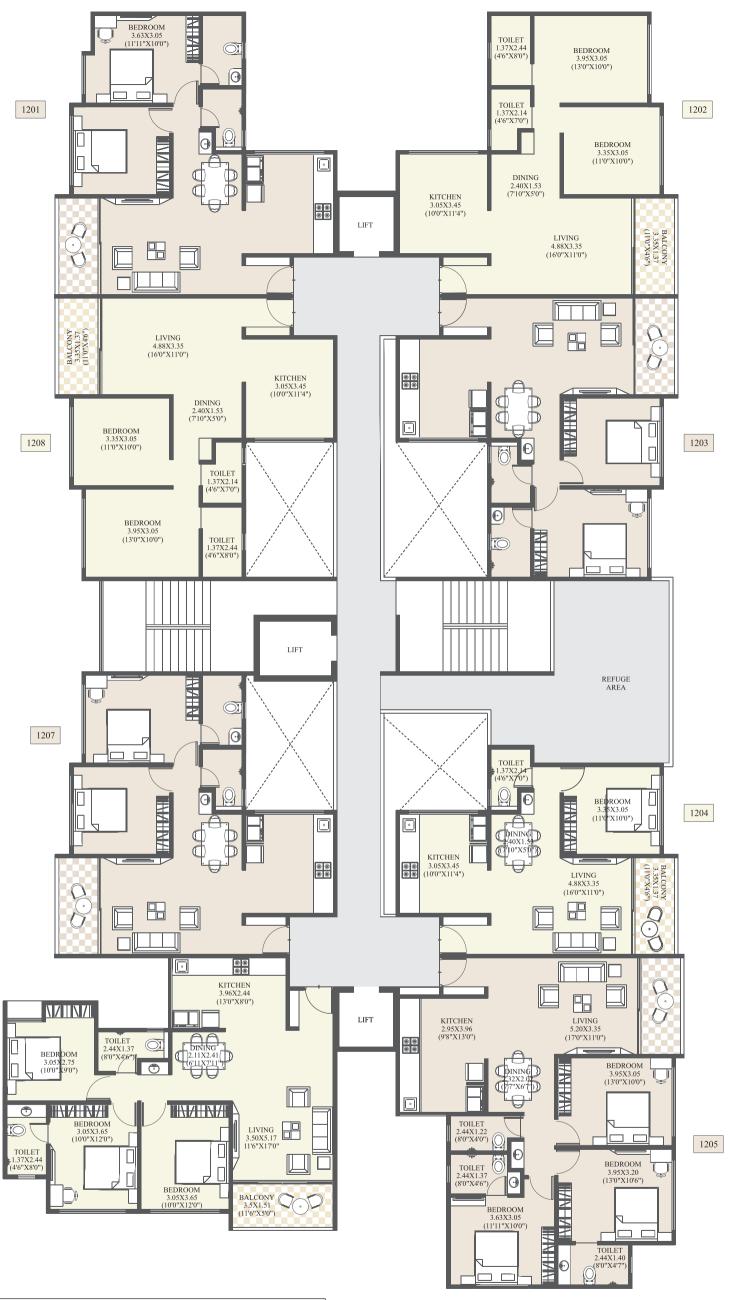

The above area is the total area and it includes RERA carpet area & balcony area.

A3 WING REFUGE FLOOR PLAN FLOOR NOS. 8, 12

|           |               | A                        | 3 WING           |                    |                     |
|-----------|---------------|--------------------------|------------------|--------------------|---------------------|
| FLAT NO   | FLAT TYPE     | RERA CARPET AREA (SQ.M.) | BALCONY ( SQ.M.) | TOTAL AREA (SQ.M.) | TOTAL AREA (SQ.FT.) |
| 801, 1201 | LUXURY 3 BHK  | 88.28                    | 4.59             | 92.87              | 1000                |
| 802, 1202 | COMFORT 3 BHK | 79.47                    | 5.28             | 84.75              | 912                 |
| 803, 1203 | 2 BHK         | 66.51                    | 4.59             | 71.10              | 765                 |
| 804, 1204 | 2 BHK         | 66.51                    | 4.59             | 71.10              | 765                 |
| 805, 1205 | COMFORT 3 BHK | 79.47                    | 5.28             | 84.75              | 912                 |
| 806, 1206 | LUXURY 3 BHK  | 88.28                    | 4.59             | 92.87              | 1000                |
| 807, 1207 | 2 BHK         | 66.83                    | 4.59             | 71.42              | 769                 |
| 808, 1208 | 1 BHK         | 50.34                    | 4.59             | 54.93              | 591                 |

The above area is the total area and it includes RERA carpet area & balcony area.

|                             |              | A4 WING                  |                  |                    |                     |
|-----------------------------|--------------|--------------------------|------------------|--------------------|---------------------|
| FLAT NO                     | FLAT TYPE    | RERA CARPET AREA (SQ.M.) | BALCONY ( SQ.M.) | TOTAL AREA (SQ.M.) | TOTAL AREA (SQ.FT.) |
| 901, 1001, 1101, 1301, 1401 | COMFORT 3BHK | 79.67                    | 5.28             | 84.95              | 914                 |
| 902, 1002, 1102, 1302, 1402 | LUXURY 3 BHK | 88.41                    | 4.49             | 92.90              | 1000                |
| 903, 1003, 1103, 1303, 1403 | 2 BHK        | 66.14                    | 4.59             | 70.73              | 761                 |
| 904, 1004, 1104, 1304, 1404 | 2 BHK        | 66.14                    | 4.59             | 70.73              | 761                 |
| 905, 1005, 1105, 1305, 1405 | LUXURY 3 BHK | 88.41                    | 4.49             | 92.90              | 1000                |
| 906, 1006, 1106, 1306, 1406 | COMFORT 3BHK | 79.67                    | 5.28             | 84.95              | 914                 |
| 907, 1007, 1107, 1307, 1407 | 2 BHK        | 65.77                    | 4.59             | 70.36              | 757                 |
| 908, 1008, 1108, 1308, 1408 | 2 BHK        | 65.77                    | 4.59             | 70.36              | 757                 |

|           |               | •••                      |                  |                    |                     |
|-----------|---------------|--------------------------|------------------|--------------------|---------------------|
| FLAT NO   | FLAT TYPE     | RERA CARPET AREA (SQ.M.) | BALCONY ( SQ.M.) | TOTAL AREA (SQ.M.) | TOTAL AREA (SQ.FT.) |
| 801, 1201 | COMFORT 3 BHK | 79.67                    | 5.28             | 84.95              | 914                 |
| 802, 1202 | LUXURY 3 BHK  | 88.41                    | 4.49             | 92.90              | 1000                |
| 803, 1203 | 1 BHK         | 49.69                    | 4.59             | 54.28              | 584                 |
| 804, 1204 | 2 BHK         | 66.14                    | 4.59             | 70.73              | 761                 |
| 805, 1205 | LUXURY 3 BHK  | 88.41                    | 4.49             | 92.90              | 1000                |
| 806, 1206 | COMFORT 3 BHK | 79.67                    | 5.28             | 84.95              | 914                 |
| 807, 1207 | 2 BHK         | 65.77                    | 4.59             | 70.36              | 757                 |
| 808, 1208 | 2 BHK         | 65.77                    | 4.59             | 70.36              | 757                 |