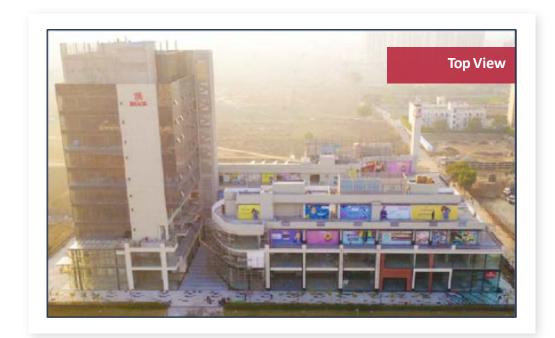

Reach 3Roads is an open air neighbourhood complex which offers an array of essential services like groceries, utilities, beauty and fitness, cafes, co working etc. In today's times health and hygiene is the most important aspect and our centre is fully ready to launch with the best sanitisation and safety measures. It is strongly positioned to cater to the emerging residential market of Sector 70, and the already existing residential belt of Southern Peripheral Road , Golf Course Extension Road & Sohna Road. Situated in a high density residential zone and very well connected from all parts of Gurgaon (NH8 & Subhash Chowk etc.), the shopping centre will host service focused retail units to cater to the local communities everyday needs.

- Spread over 2.5 acres approx.
- Located at cross junction of three roads (84 mtr., 24 mtr. and 8 mtr.) in Sector 70, SPR
- Low maintenance model
- An eclectic mix of retail shops, showrooms, restaurants and entertainment zones
- High-quality outdoor sun shades, canopies & water misting systems for pleasant open-air shopping experience
- Design partner Arcop Associates