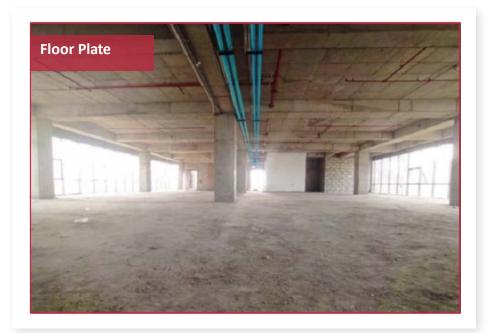

#### Floor Plate Size (approx.)

- 4th Floor 11,325 sq. ft.
- 5th Floor 11,050 sq. ft.
- 6th Floor 11,300 sq. ft.
- 7th Floor 11,335 sq. ft.
- 8th Floor 11,030 sq. ft.
- 9th Floor 11,323 sq. ft.
- 10th Floor 7,575 sq. ft.