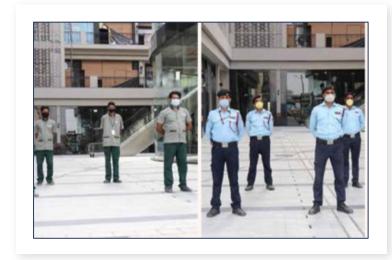

### **COVID-19 Precautions**

Multiple Sanitisation Points at Entry and Exit

Trained Staff for Housekeeping, Security, Technicians

Temperature Checks Before Entry for All Visitors

Distant Alternate Surface Parking