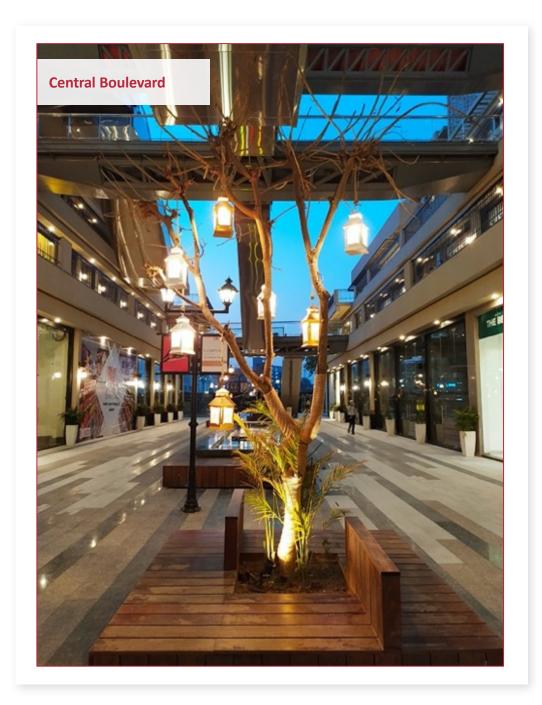

Reach 3Roads is an open air neighbourhood complex which offers an array of essential services like groceries, utilities, beauty and fitness, cafes, co working etc. In today's times health and hygiene is the most important aspect and our centre is fully ready to launch with the best sanitisation and safety measures. It is strongly positioned to cater to the emerging residential market of Sector 70, and the already existing residential belt of Southern Peripheral Road , Golf Course Extension Road & Sohna Road. Situated in a high density residential zone and very well connected from all parts of Gurgaon (NH8 & Subhash Chowk etc.), the shopping centre will host service focused retail units to cater to the local communities everyday needs.

- Spread over 2.5 acres approx.
- Located at cross junction of three roads (84 mtr., 24 mtr. and 8 mtr.) in Sector 70, SPR
- Low maintenance model
- An eclectic mix of retail shops, showrooms, restaurants and entertainment zones
- High-quality outdoor sun shades, canopies & water misting systems for pleasant open-air shopping experience
- Design partner Arcop Associates

# **Actual External and Internal Pictures**