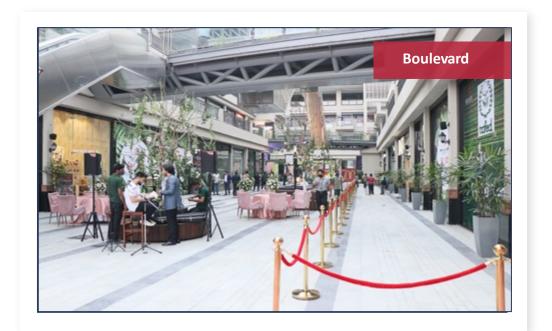

d for Essential Services like grocery, packaged food, pharmacy, stationary shops, home and gifting, banks, footwear and much more!!
- 100% emergency power backup
- Drive through café/ burger chain
- Lush green landscaping & exclusive water bodies for people to enjoy in a soothing environment
- Two-levels of basement car parking along with surface parking for 300 cars
- Well zoned and planned retail areas with a focus on utilities, healthcare, impulse and essential shopping, stationery, etc.
- Escalators and cross over bridges across all levels for faster movement













# **BRANDS OPERATIONAL**











### **BRANDS OPERATIONAL**









# **BRAND OPERATIONAL**









### **BRAND OPERATIONAL**

























# **Actual External and Internal Pictures**



























# REACH MY TOWER

### **REACH MY TOWER**



Reach My Tower is a commercial corporate tower located in Sector 70, Southern Peripheral Road (SPR), and Gurgaon. It is spread across 2.5 acres (approx.) (including retail) with floor plates ranging from 7,000 to 11,000 sq. ft., each granting the flexibility for expansion. The project is ready for fit-outs with the Occupation Certificate received. Our Tower is a state-of-the-art integrated business tower that has been designed to incorporate large and efficient floor plates to provide ample working space and scalability options. The corporate tower is situated on Southern Peripheral Road (SPR), in close proximity to Sohna road, Golf Course Extension, and NH8.

Adorned with international features, My Tower design is based on Grade 'A' de