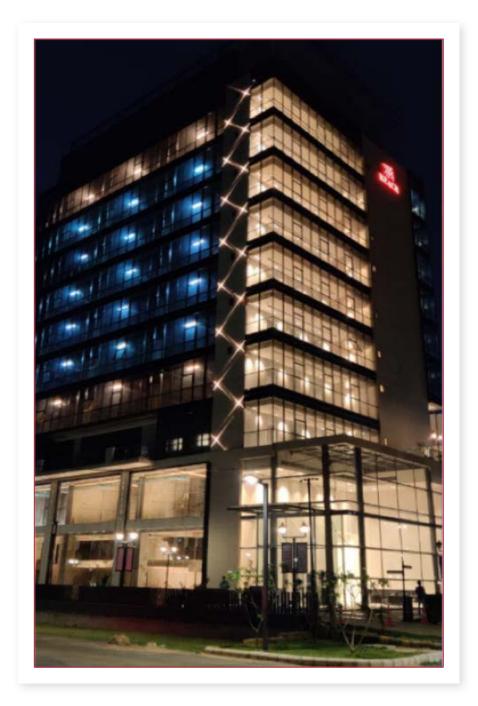

# **Actual External and Internal Pictures**

### **REACH MY TOWER**

Reach My Tower is a commercial corporate tower located in Sector 70, Southern Peripheral Road (SPR), and Gurgaon. It is spread across 2.5 acres (approx.) (including retail) with floor plates ranging from 7,000 to 11,000 sq. ft., each granting the flexibility for expansion. The project is ready for fit-outs with the Occupation Certificate received. Our Tower is a state-of-the-art integrated business tower that has been designed to incorporate large and efficient floor plates to provide ample working space and scalability options. The corporate tower is situated on Southern Peripheral Road (SPR), in close proximity to Sohna road, Golf Course Extension, and NH8.