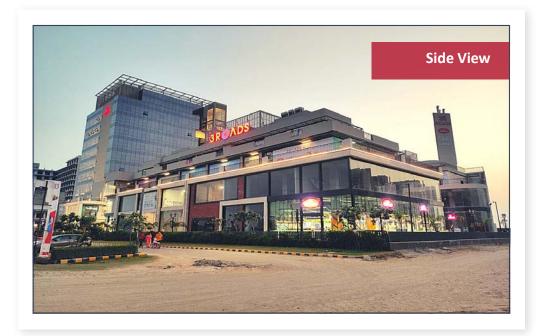

cated for Essential Services like grocery, packaged food, pharmacy, stationary shops, home and gifting, banks, footwear and much more!!
- 100% emergency power backup
- Drive through café/ burger chain
- Lush green landscaping & exclusive water bodies for people to enjoy in a soothing environment
- Two-levels of basement car parking along with surface parking for 300 cars
- Well zoned and planned retail areas with a focus on utilities, healthcare, impulse and essential shopping, stationery, etc.
- Escalators and cross over bridges across all levels for faster movement













# **BRANDS OPERATIONAL**











### **BRANDS OPERATIONAL**









# **BRAND OPERATIONAL**









### **BRAND OPERATIONAL**

























# **Actual External and Internal Pictures**



























# REACH MY TOWER

### **REACH MY TOWER**



Reach My Tower is a commercial corporate tower located in Sector 70, Southern Peripheral Road (SPR), and Gurgaon. It is spread across 2.5 acres (approx.) (including retail) with floor plates ranging from 7,000 to 11,000 sq. ft., each granting the flexibility for expansion. The project is ready for fit-outs with the Occupation Certificate received. Our Tower is a state-of-the-art integrated business tower that has been designed to incorporate large and efficient floor plates to provide ample working space and scalability options. The corporate tower is situated on Southern Peripheral Road (SPR), in close proximity to Sohna road, Golf Course Extension, and NH8.

Adorned with international features, My Tower design is based on Grade 'A