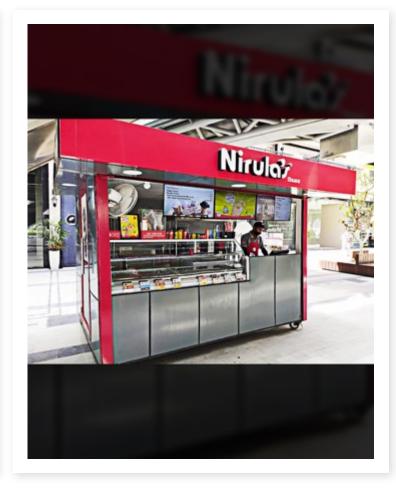

### **FEATURES AND AMENITIES**



- Over 65% of retail development dedicated for Essential Services like grocery, packaged food, pharmacy, stationary shops, home and gifting, banks, footwear and much more!!
- 100% emergency power backup
- Drive through café/ burger chain
- Lush green landscaping & exclusive water bodies for people to enjoy in a soothing environment
- Two-levels of basement car parking along with surface parking for 300 cars
- Well zoned and planned retail areas with a focus on utilities, healthcare, impulse and essential shopping, stationery, etc.
- Escalators and cross over bridges across all levels for faster movement













# **BRANDS OPERATIONAL**











### **BRANDS OPERATIONAL**









# **BRAND OPERATIONAL**









### **BRAND OPERATIONAL**

























# **Actual External and Internal Pictures**



























# REACH MY TOWER

### **REACH MY TOWER**



Reach My Tower is a commercial corporate tower located in Sector 70, Southern Peripheral Road (SPR), and Gurgaon. It is spread across 2.5 acres (approx.) (including retail) with floor plates ranging from 7,000 to 11,000 sq. ft., each granting the flexibility for expansion. The project is ready for fit-outs with the Occupation Certificate received. Our Tower is a state-of-the-art integrated business tower that has been designed to incorporate large and efficient floor plates to provide ample working space and scalability options. The corporate tower is situated on Southern Peripheral Road (SPR), in close proximity to Sohna road, Golf Course Extension, and NH8.