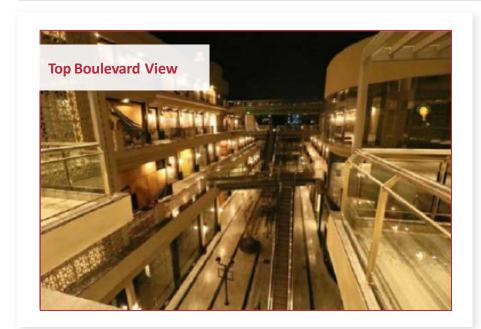

Reach 3Roads is an open air neighbourhood complex which offers an array of essential services like groceries, utilities, beauty and fitness, cafes, co working etc. In today's times health and hygiene is the most important aspect and our centre is fully ready to launch with the best sanitisation and safety measures. It is strongly positioned to cater to the emerging residential market of Sector 70, and the already existing residential belt of Southern Peripheral Road , Golf Course Extension Road & Sohna Road. Situated in a high density residential zone and very well connected from all parts of Gurgaon (NH8 & Subhash Chowk etc.), the shopping centre will host service focused retail units to cater to the local communities everyday needs.

- Spread over 2.5 acres approx.
- Located at cross junction of three roads (84 mtr., 24 mtr. and 8 mtr.) in Sector 70, SPR
- Low maintenance model
- An eclectic mix of retail shops, showrooms, restaurants and entertainment zones
- High-quality outdoor sun shades, canopies & water misting systems for pleasant open-air shopping experience
- Design partner Arcop Associates

# **Actual External and Internal Pictures**