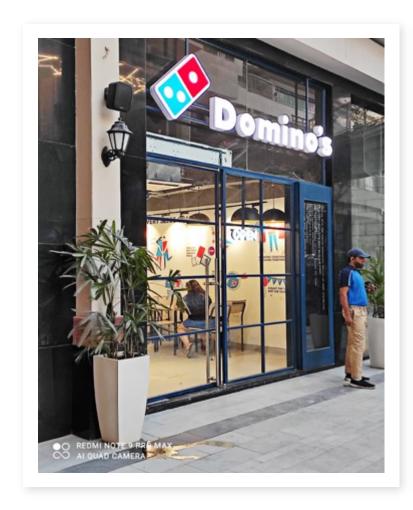

ds





### **FEATURES AND AMENITIES**



- Over 65% of retail development dedicated for Essential Services like grocery, packaged food, pharmacy, stationary shops, home and gifting, banks, footwear and much more!!
- 100% emergency power backup
- Drive through café/ burger chain
- Lush green landscaping & exclusive water bodies for people to enjoy in a soothing environment
- Two-levels of basement car parking along with surface parking for 300 cars
- Well zoned and planned retail areas with a focus on utilities, healthcare, impulse and essential shopping, stationery, etc.
- Escalators and cross over bridges across all levels for faster movement













# **BRANDS OPERATIONAL**











### **BRANDS OPERATIONAL**









# **BRAND OPERATIONAL**









### **BRAND OPERATIONAL**

























# **Actual External and Internal Pictures**



























# REACH MY TOWER

### **REACH MY TOWER**



Reach My Tower is a commercial corporate tower located in Sector 70, Southern Peripheral Road (SPR), and Gurgaon. It is spread across 2.5 acres (approx.) (including retail) with floor plates ranging from 7,000 to 11,000 sq. ft., each granting the flexibility for expansion. The project is ready for fit-outs with the Occupation Certificate received. Our Tower is a state-of-the-art integrated business tower that has been designed to incorporate large and efficient floor plates to provide ample working space and scalability options. The corporate tower is situated on Southern Peripheral Road (SPR), in close proximity to Sohna road, Golf Course Extension, and