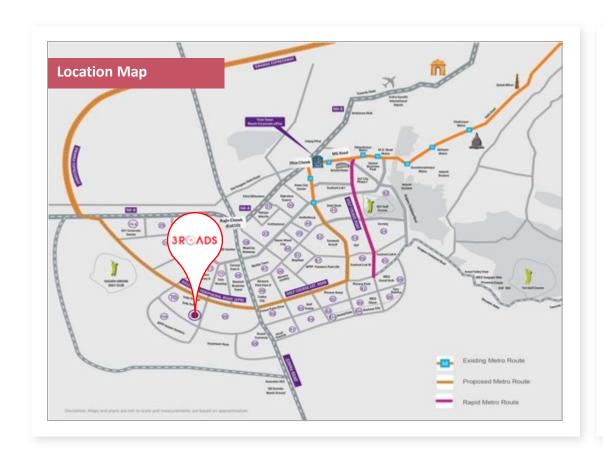

### **LOCATION ADVANTAGE**

- Huge residential catchment area in Sector 69, 70, 70A, 71 and 72, and proximity to high-density residential catchments in Sector 68 (with approx. one lakh families) and burgeoning IT hub on Sohna Road.
- Close proximity to Sohna Road, Golf Course Ext. Road and Southern Periphery Road (SPR) that directly connect to NH-8.
- Multiple entries to the arcade and shopping complex from all 3 roads