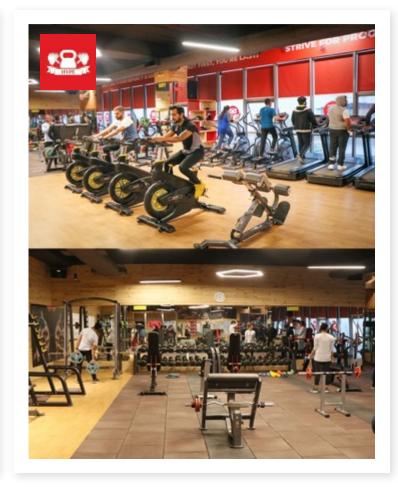

shopping complex from all 3 roads





### **FEATURES AND AMENITIES**



- Over 65% of retail development dedicated for Essential Services like grocery, packaged food, pharmacy, stationary shops, home and gifting, banks, footwear and much more!!
- 100% emergency power backup
- Drive through café/ burger chain
- Lush green landscaping & exclusive water bodies for people to enjoy in a soothing environment
- Two-levels of basement car parking along with surface parking for 300 cars
- Well zoned and planned retail areas with a focus on utilities, healthcare, impulse and essential shopping, stationery, etc.
- Escalators and cross over bridges across all levels for faster movement













# **BRANDS OPERATIONAL**











### **BRANDS OPERATIONAL**









# **BRAND OPERATIONAL**









### **BRAND OPERATIONAL**

























# **Actual External and Internal Pictures**



























# REACH MY TOWER

### **REACH MY TOWER**



Reach My Tower is a commercial corporate tower located in Sector 70, Southern Peripheral Road (SPR), and Gurgaon. It is spread across 2.5 acres (approx.) (including retail) with floor plates ranging from 7,000 to 11,000 sq. ft., each granting the flexibility for expansion. The project is ready for fit-outs with the Occupation Certificate received. Our Tower is a state-of-the-art integrated business tower that has been designed to incorporate large and efficient floor plates to provide ample working space and scalability options. The corporate tower is situated on Southern Peripheral Road (SPR), in close proximity to Sohna ro