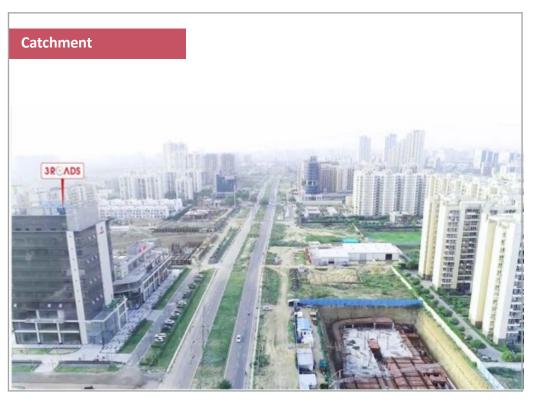

Reach 3Roads is an open air neighbourhood complex which offers an array of essential services like groceries, utilities, beauty and fitness, cafes, co working etc. In today's times health and hygiene is the most important aspect and our centre is fully ready to launch with the best sanitisation and safety measures. It is strongly positioned to cater to the emerging residential market of Sector 70, and the already existing residential belt of Southern Peripheral Road , Golf Course Extension Road & Sohna Road. Situated in a high density residential zone and very well connected from all parts of Gurgaon (NH8 & Subhash Chowk etc.), the shopping centre will host service focused retail units to cater to the local communities everyday needs.

### **LOCATION ADVANTAGE**

- Huge residential catchment area in Sector 69, 70, 70A, 71 and 72, and proximity to high-density residential catchments in Sector 68 (with approx. one lakh families) and burgeoning IT hub on Sohna Road.
- Close proximity to Sohna Road, Golf Course Ext. Road and Southern Periphery Road (SPR) that directly connect to NH-8.
- Multiple entries to the arcade and shopping complex from all 3 roads