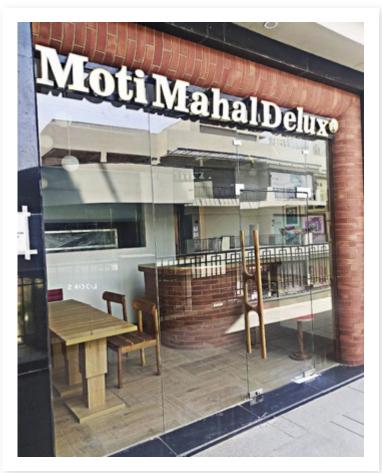

### **FEATURES AND AMENITIES**



- Over 65% of retail development dedicated for Essential Services like grocery, packaged food, pharmacy, stationary shops, home and gifting, banks, footwear and much more!!
- 100% emergency power backup
- Drive through café/ burger chain
- Lush green landscaping & exclusive water bodies for people to enjoy in a soothing environment
- Two-levels of basement car parking along with surface parking for 300 cars
- Well zoned and planned retail areas with a focus on utilities, healthcare, impulse and essential shopping, stationery, etc.
- Escalators and cross over bridges across all levels for faster movement













# **BRANDS OPERATIONAL**











### **BRANDS OPERATIONAL**









# **BRAND OPERATIONAL**









### **BRAND OPERATIONAL**

























# **Actual External and Internal Pictures**



























# REACH MY TOWER

### **REACH MY TOWER**



Reach My Tower is a commercial corporate tower located in Sector 70, Southern Peripheral Road (SPR), and Gurgaon. It is spread across 2.5 acres (approx.) (including retail) with floor plates ranging from 7,000 to 11,000 sq. ft., each granting the flexibility for expansion. The project is ready for fit-outs with the Occupation Certificate received. Our Tower is a state-of-the-art integrated business tower that has been designed to incorporate large and efficient floor plates to provide ample working space and scalability options. The corporate tower is situated on Southern Peripheral Road (SPR), in close proximity to Sohna road, Golf Course Extension, and NH