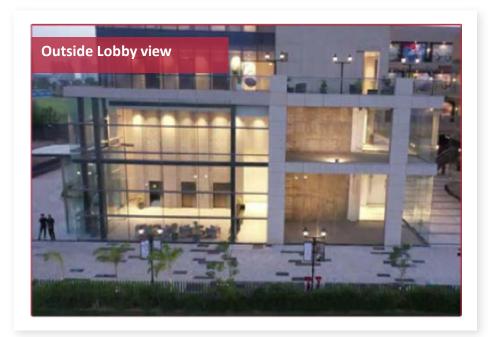

### **REACH MY TOWER**

Reach My Tower is a commercial corporate tower located in Sector 70, Southern Peripheral Road (SPR), and Gurgaon. It is spread across 2.5 acres (approx.) (including retail) with floor plates ranging from 7,000 to 11,000 sq. ft., each granting the flexibility for expansion. The project is ready for fit-outs with the Occupation Certificate received. Our Tower is a state-of-the-art integrated business tower that has been designed to incorporate large and efficient floor plates to provide ample working space and scalability options. The corporate tower is situated on Southern Peripheral Road (SPR), in close proximity to Sohna road, Golf Course Extension, and NH8.

Adorned with international features, My Tower design is based on Grade 'A' development that includes backup generators, centralised air conditioning system, high-speed Japanese elevators, and double-glazing glass for energy efficiency.