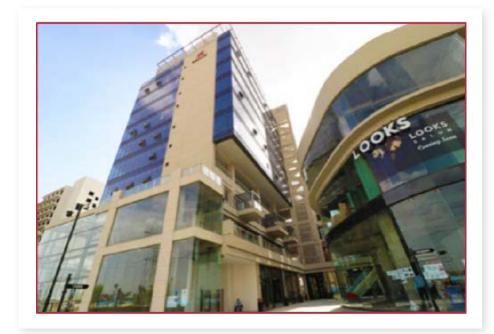

# **Actual External and Internal Pictures**

### **REACH MY TOWER**

Reach My Tower is a commercial corporate tower located in Sector 70, Southern Peripheral Road (SPR), and Gurgaon. It is spread across 2.5 acres (approx.) (including retail) with floor plates ranging from 7,000 to 11,000 sq. ft., each granting the flexibility for expansion. The project is ready for fit-outs with the Occupation Certificate received. Our Tower is a state-of-the-art integrated business tower that has been designed to incorporate large and efficient floor plates to provide ample working space and scalability options. The corporate tower is situated on Southern Peripheral Road (SPR), in close proximity to Sohna road, Golf Course Extension, and NH8.