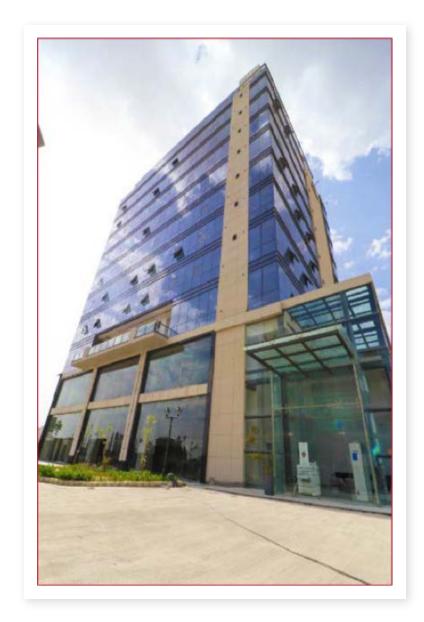

# REACH MY TOWER

### **REACH MY TOWER**

Reach My Tower is a commercial corporate tower located in Sector 70, Southern Peripheral Road (SPR), and Gurgaon. It is spread across 2.5 acres (approx.) (including retail) with floor plates ranging from 7,000 to 11,000 sq. ft., each granting the flexibility for expansion. The project is ready for fit-outs with the Occupation Certificate received. Our Tower is a state-of-the-art integrated business tower that has been designed to incorporate large and efficient floor plates to provide ample working space and scalability options. The corporate tower is situated on Southern Peripheral Road (SPR), in close proximity to Sohna road, Golf Course Extension, and NH8.

Adorned with international features, My Tower design is based on Grade 'A' development that includes backup generators, centralised air conditioning system, high-speed Japanese elevators, and double-glazing glass for energy efficiency.