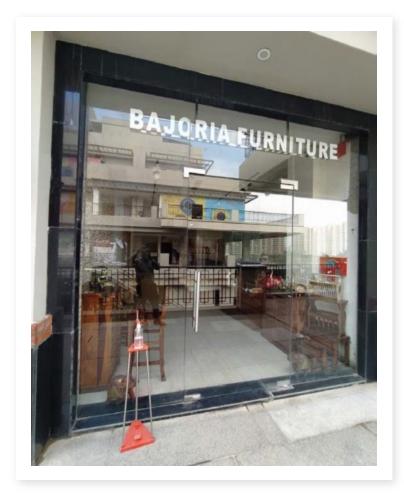

ltiple entries to the arcade and shopping complex from all 3 roads





### **FEATURES AND AMENITIES**



- Over 65% of retail development dedicated for Essential Services like grocery, packaged food, pharmacy, stationary shops, home and gifting, banks, footwear and much more!!
- 100% emergency power backup
- Drive through café/ burger chain
- Lush green landscaping & exclusive water bodies for people to enjoy in a soothing environment
- Two-levels of basement car parking along with surface parking for 300 cars
- Well zoned and planned retail areas with a focus on utilities, healthcare, impulse and essential shopping, stationery, etc.
- Escalators and cross over bridges across all levels for faster movement













# **BRANDS OPERATIONAL**











### **BRANDS OPERATIONAL**









# **BRAND OPERATIONAL**









### **BRAND OPERATIONAL**

























# **Actual External and Internal Pictures**



























# REACH MY TOWER

### **REACH MY TOWER**



Reach My Tower is a commercial corporate tower located in Sector 70, Southern Peripheral Road (SPR), and Gurgaon. It is spread across 2.5 acres (approx.) (including retail) with floor plates ranging from 7,000 to 11,000 sq. ft., each granting the flexibility for expansion. The project is ready for fit-outs with the Occupation Certificate received. Our Tower is a state-of-the-art integrated business tower that has been designed to incorporate large and efficient floor plates to provide ample working space and scalability options. The corporate tower is situated on Southern Peripheral Road (SPR