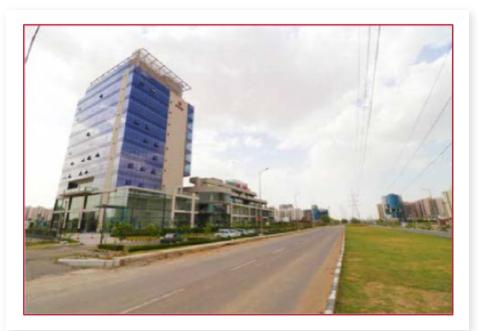

# REACH MY TOWER

### **REACH MY TOWER**

Reach My Tower is a commercial corporate tower located in Sector 70, Southern Peripheral Road (SPR), and Gurgaon. It is spread across 2.5 acres (approx.) (including retail) with floor plates ranging from 7,000 to 11,000 sq. ft., each granting the flexibility for expansion. The project is ready for fit-outs with the Occupation Certificate received. Our Tower is a state-of-the-art integrated business tower that has been designed to incorporate large and efficient floor plates to provide ample working space and scalability options. The corporate tower is situated on Southern Peripheral Road (SPR), in close proximity to Sohna road, Golf Course Extension, and NH8.

Adorned with international features, My Tower design is based on Grade 'A' development that includes backup generators, centralised air conditioning system, high-speed Japanese elevators, and double-glazing glass for energy efficiency.