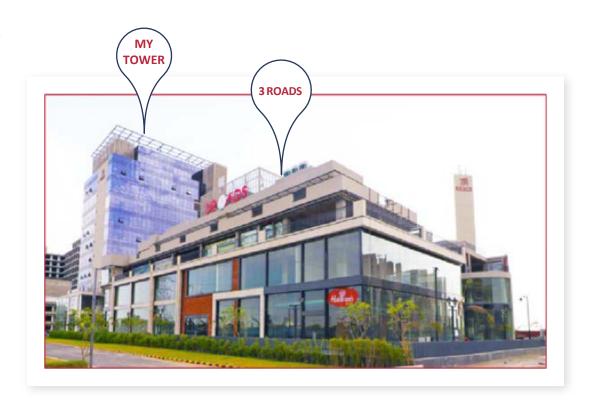

# REACH MY TOWER

### **REACH MY TOWER**

Reach My Tower is a commercial corporate tower located in Sector 70, Southern Peripheral Road (SPR), and Gurgaon. It is spread across 2.5 acres (approx.) (including retail) with floor plates ranging from 7,000 to 11,000 sq. ft., each granting the flexibility for expansion. The project is ready for fit-outs with the Occupation Certificate received. Our Tower is a state-of-the-art integrated business tower that has been designed to incorporate large and efficient floor plates to provide ample working space and scalability options. The corporate tower is situated on Southern Peripheral Road (SPR), in close proximity to Sohna road, Golf Course Extension, and NH8.