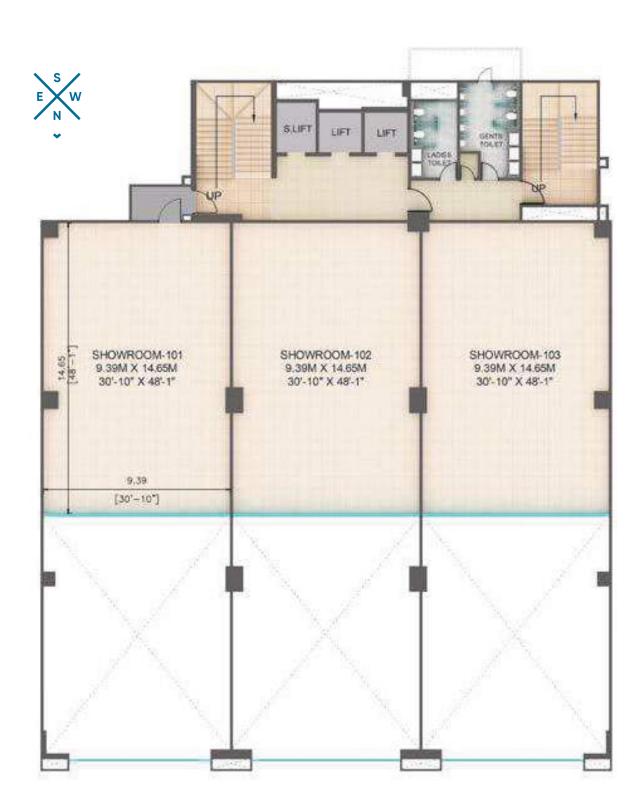

# GROUND **FLOOR**

FLOOR PLAN NOT TO SCALE

|                     | Carpet Area As Per RERA |             |  |
|---------------------|-------------------------|-------------|--|
|                     | ln Sq. m.               | ln. Sq. ft. |  |
| <b>Ground Floor</b> | 256.25                  | 2,758       |  |
| First Floor         | 141.00                  | 1,518       |  |
| Total               | 397.25                  | 4,276       |  |

#### Showroom Floor Plan