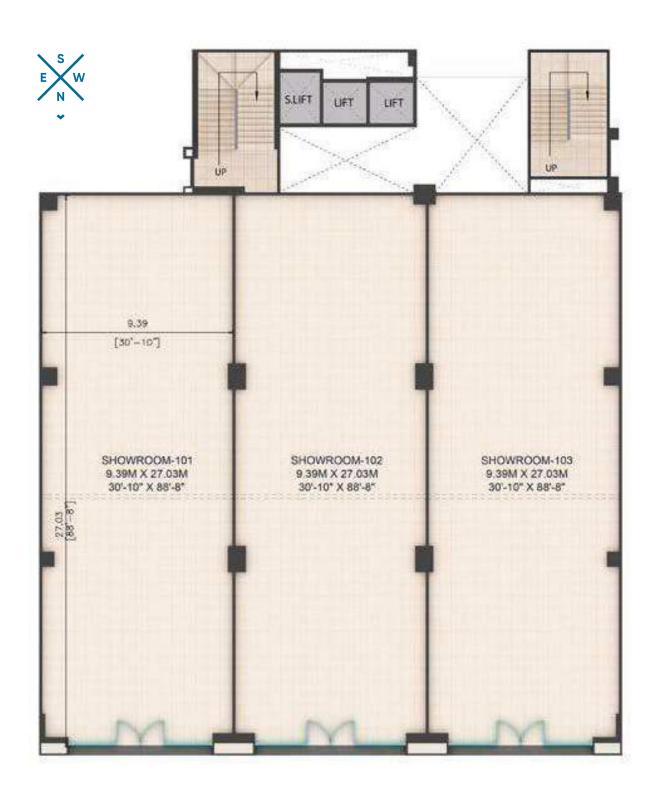

#### Showroom Floor Plan

# FIRST FLOOR PLAN NOT TO SCALE

|                     | Carpet Area As Per RERA |             |  |
|---------------------|-------------------------|-------------|--|
|                     | In Sq. m.               | ln. Sq. ft. |  |
| <b>Ground Floor</b> | 256.25                  | 2,758       |  |
| First Floor         | 141.00                  | 1,518       |  |
| Total               | 397.25                  | 4,276       |  |