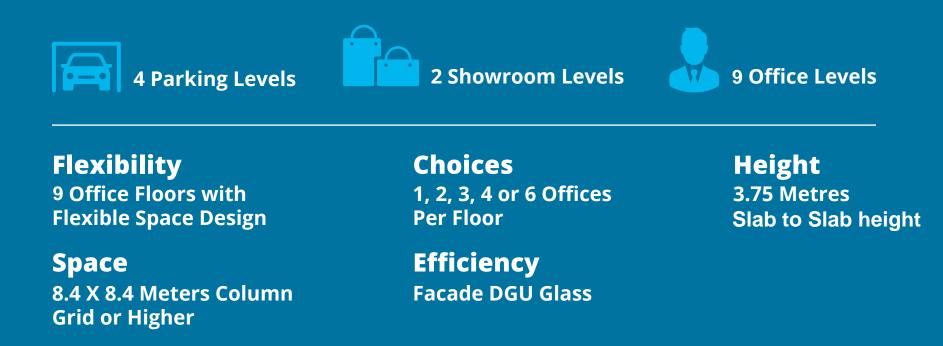

# PROJECT DETAILS

The office spaces on offer are in perfect sync with requirements of the business community and present flexible options ranging from six offices per floor to one office per floor and every conceivable office size in between.