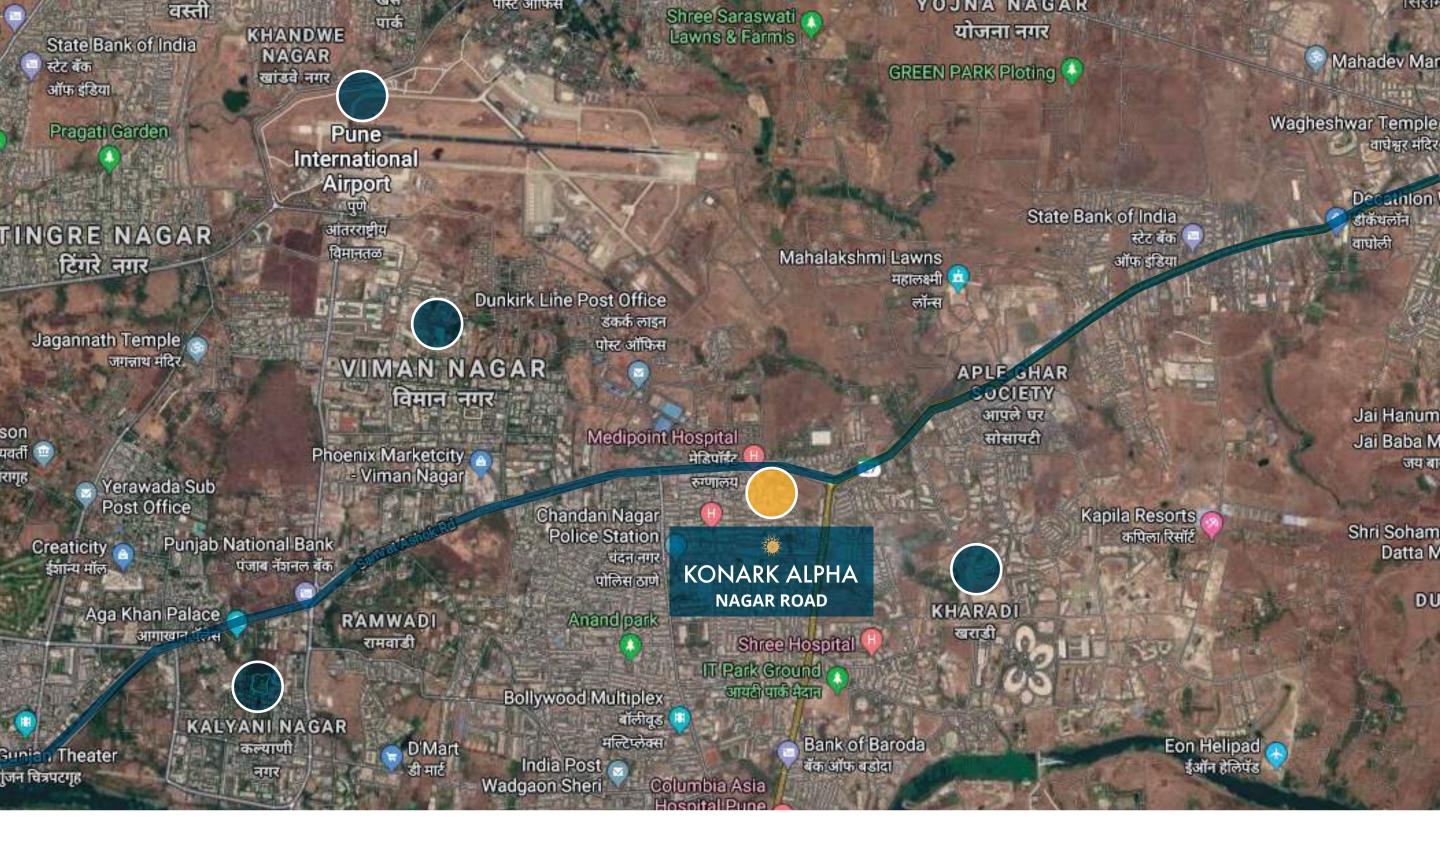

### Connecting Kharadi & Viman Nagar

The strategic location of Konark Alpha close to Viman Nagar, Kharadi and Kalyani Nagar makes it easily accessible from main Nagar Highway. Its proximity to Phoenix Mall, EON IT Park, Hyatt Hotel at Viman Nagar, Radisson Blu Hotel,World Trade Center and Pune Airport make it a desirable business location.

# LOCATION DETAILS

### Commute

Pune Airport - 5.3 kms Pune Railway Station - 9.2 kms

### Business Hubs

EON IT Park - 4.3 kms World Trade Center - 3.2 kms

### **Malls** Phoenix Market City - 2.2 kms Amanora Mall - 5.4 kms Seasons Mall - 5.1 kms

### Hotels

Hyatt Regency - 2.8 kms Novotel - 4.7 kms Radisson Blu - 2.1 kms Ritz Carlton - 4.9 kms

### **Strategic Locations**

Viman Nagar - 3 kms Kalyani Nagar - 4.6 kms Koregaon Park - 6.4 kms Magarpatta City - 6.1 kms

CLICK HERE TO GO TO GOOGLE MAPS