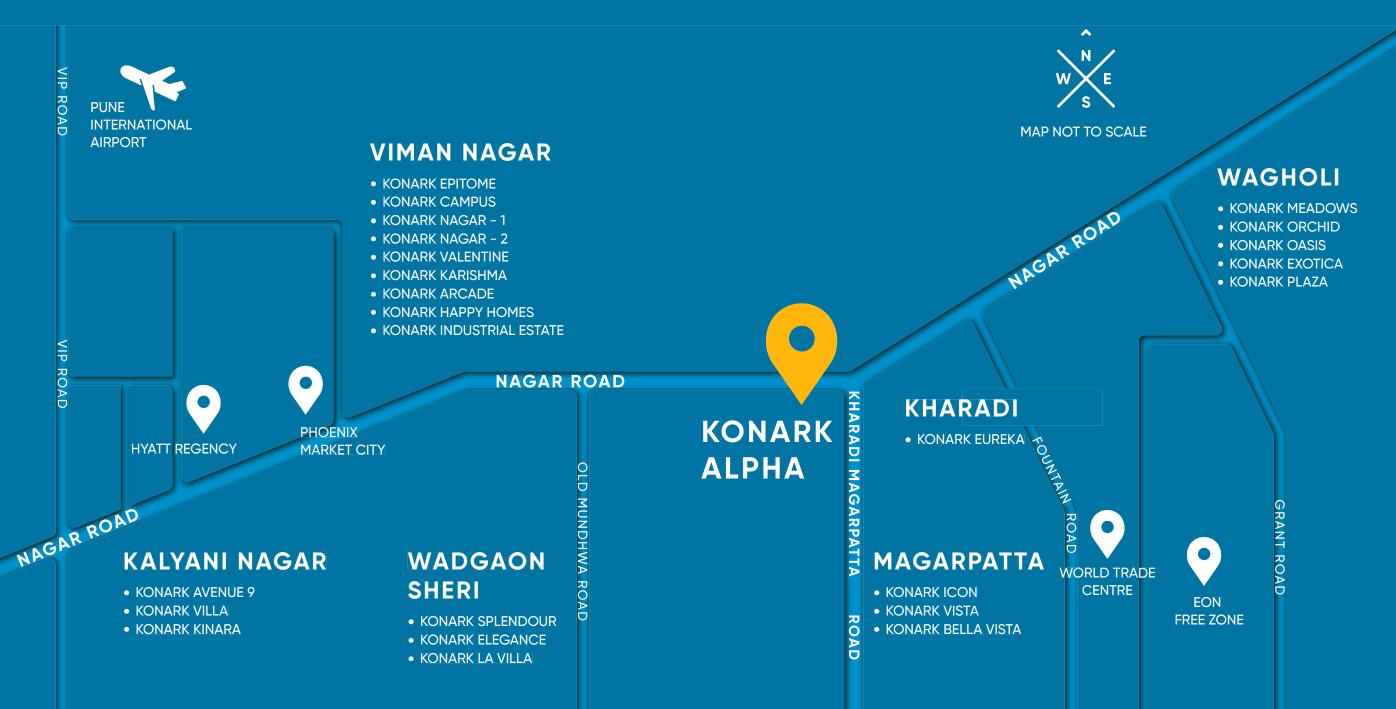

### Connecting Kharadi & Viman Nagar

The strategic location of Konark Alpha close to Viman Nagar, Kharadi and Kalyani Nagar makes it easily accessible from main Nagar Highway. Its proximity to Phoenix Mall, EON IT Park, Hyatt Hotel at Viman Nagar, Radisson Blu Hotel,World Trade Center and Pune Airport make it a desirable business location.

# LOCATION DETAILS

### Commute

Pune Airport - 5.3 kms Pune Railway Station - 9.2 kms

### Business Hubs

EON IT Park - 4.3 kms World Trade Center - 3.2 kms

### **Malls** Phoenix Market City - 2.2 kms Amanora Mall - 5.4 kms Seasons Mall - 5.1 kms

### Hotels

Hyatt Regency - 2.8 kms Novotel - 4.7 kms Radisson Blu - 2.1 kms Ritz Carlton - 4.9 kms

### **Strategic Locations**

Viman Nagar - 3 kms Kalyani Nagar - 4.6 kms Koregaon Park - 6.4 kms Magarpatta City - 6.1 kms

CLICK HERE TO GO TO GOOGLE MAPS