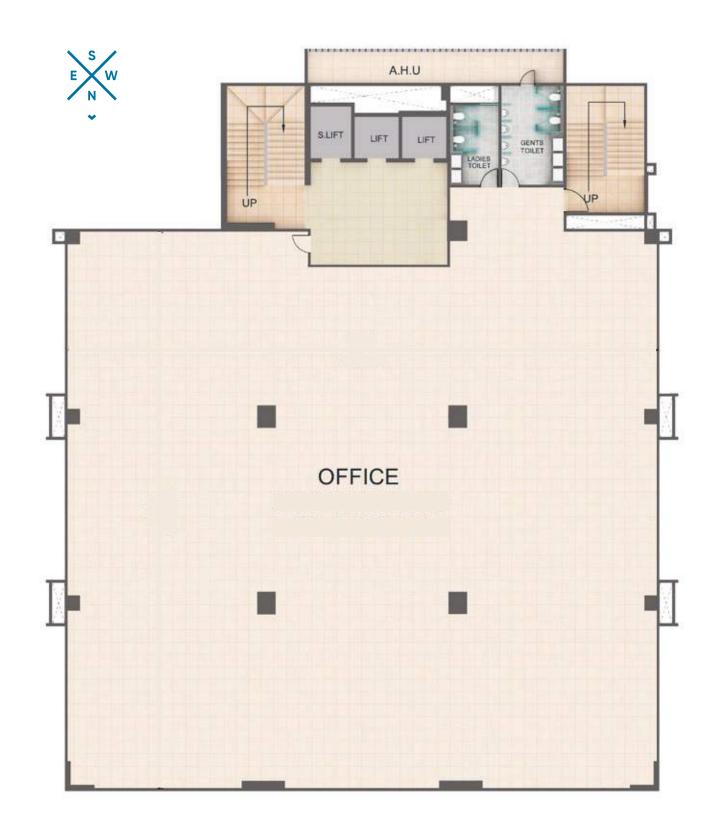

### **FLOOR PLAN** FLOOR PLAN NOT TO SCALE

| *      | Usable Carpet Area |             |  |
|--------|--------------------|-------------|--|
|        | In Sq. M.          | ln. Sq. Ft. |  |
| Office | 873.82             | 9,405       |  |

\* Usable Carpet Area includes Office, Lobby, Toilet Block & AHU