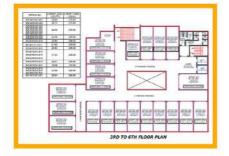

oga center
- Hospital clinics
- Coffee shop
- Institute
- Book stores



#### Experience Opportunities Unlimited

#### Specifications

- Fully commercial project
- Ground floor + 7 floor
- Roof top hotel space
- Ground floor, 1st floor and 2nd floor shops
- 3rd floor to 7th floor office space
- Total 164 adjustable units
- Ground floor to 1st floor and 1st floor to 2nd floor escalator
- 2 high speed elevators
- Total fire fighting system





#### Specifications

- Basement and lower ground floor two leval 2 wheeler and 4 wheeler parking
- 2 huge entrance loby
- ▶ 18 mtr road and 24 mtr roadside
- DG backup for all common areas and services
- All facilities available
- Centralize location at the fastly growing area
- Space can be adjusted as per requirement







#### Floor Plan





















## A Landmark To Grow Your Prosperity..!



silversakshi.moshi@gmail.com

www.silversakshi.in

• Gat No. 228 (P) Moshi, Pune - 412105