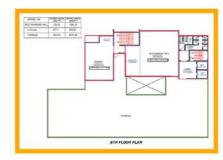

center
- Hospital clinics
- Coffee shop
- Institute
- Book stores



#### Experience Opportunities Unlimited

#### Specifications

- Fully commercial project
- Ground floor + 7 floor
- Roof top hotel space
- Ground floor, 1st floor and 2nd floor shops
- 3rd floor to 7th floor office space
- Total 164 adjustable units
- Ground floor to 1st floor and 1st floor to 2nd floor escalator
- 2 high speed elevators
- Total fire fighting system





#### Specifications

- Basement and lower ground floor two leval 2 wheeler and 4 wheeler parking
- 2 huge entrance loby
- ▶ 18 mtr road and 24 mtr roadside
- DG backup for all common areas and services
- All facilities available
- Centralize location at the fastly growing area
- Space can be adjusted as per requirement







#### Floor Plan





















## A Landmark To Grow Your Prosperity..!



silversakshi.moshi@gmail.com

www.silversakshi.in

• Gat No. 228 (P) Moshi, Pune - 412105