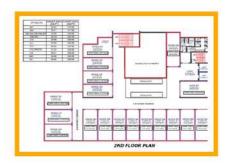

yoga center
- Hospital clinics
- Coffee shop
- Institute
- Book stores



#### Experience Opportunities Unlimited

#### Specifications

- Fully commercial project
- Ground floor + 7 floor
- Roof top hotel space
- Ground floor, 1st floor and 2nd floor shops
- 3rd floor to 7th floor office space
- Total 164 adjustable units
- Ground floor to 1st floor and 1st floor to 2nd floor escalator
- 2 high speed elevators
- Total fire fighting system





#### Specifications

- Basement and lower ground floor two leval 2 wheeler and 4 wheeler parking
- 2 huge entrance loby
- ▶ 18 mtr road and 24 mtr roadside
- DG backup for all common areas and services
- All facilities available
- Centralize location at the fastly growing area
- Space can be adjusted as per requirement







#### Floor Plan





















## A Landmark To Grow Your Prosperity..!



silversakshi.moshi@gmail.com

www.silversakshi.in

• Gat No. 228 (P) Moshi, Pune - 412105