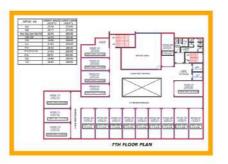

a center
- Hospital clinics
- Coffee shop
- Institute
- Book stores



#### Experience Opportunities Unlimited

#### Specifications

- Fully commercial project
- Ground floor + 7 floor
- Roof top hotel space
- Ground floor, 1st floor and 2nd floor shops
- 3rd floor to 7th floor office space
- Total 164 adjustable units
- Ground floor to 1st floor and 1st floor to 2nd floor escalator
- 2 high speed elevators
- Total fire fighting system





#### Specifications

- Basement and lower ground floor two leval 2 wheeler and 4 wheeler parking
- 2 huge entrance loby
- ▶ 18 mtr road and 24 mtr roadside
- DG backup for all common areas and services
- All facilities available
- Centralize location at the fastly growing area
- Space can be adjusted as per requirement







#### Floor Plan





















## A Landmark To Grow Your Prosperity..!



silversakshi.moshi@gmail.com

www.silversakshi.in

• Gat No. 228 (P) Moshi, Pune - 412105