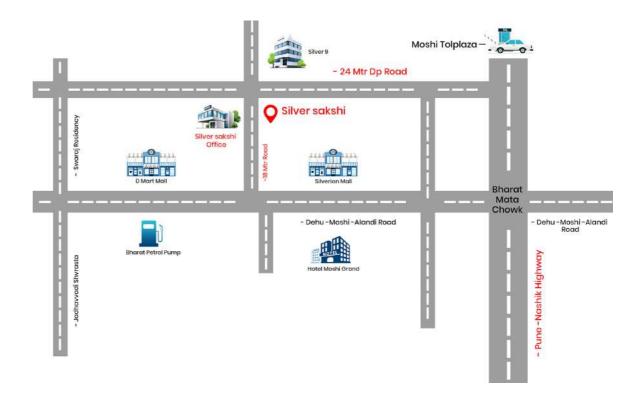

### Why at Moshi?

Moshi is one of the fastest developing place in the Pimpri Chinchwad. People from all over the country desire and search for the residing place and their search comes to an end in Moshi, As it's the best place for residential purpose. Several projects same as international technology have been raised here.

International business center, Safari park, a big highway named Bhavya Pandharpur palkhi Marg, well-developed road, electricity and water supply. Though it's a developing place it doesn't affect the beauty of nature and it's pollution-free. The silver group has started its commercial projects in such a beautiful place.