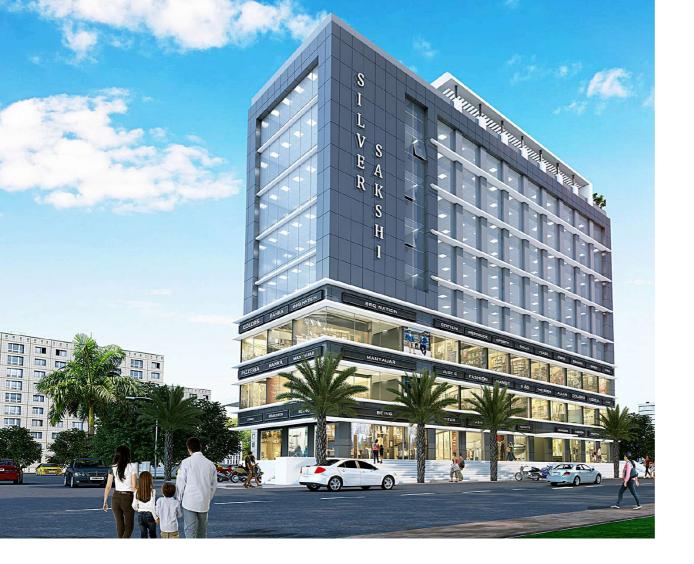

# Step into A New Status Zone

Discover the style and stature of Silver Sakshi. An impressive. Glass-clad block with grand entrance lobby located in the heart of PCMC. Silver Sakshi will be home to leading retail brands and corporate offices. A model of intelligent planning, modern design, and careful construction. Silver Sakshi presents ideal workspaces for banks. IT/ITES companies. MNCs, consultants,

#### We know the value of your time, We make the value for your money..!

- Restaurant
- Jewellery
- Showrooms
- Bank
- Offices
- Gym / yoga center
- Hospital clinics
- Coffee shop
- Institute
- Book stores

#### Specifications

- Fully commercial project
- Ground floor + 7 floor
- Roof top hotel space
- Ground floor, 1st floor and 2nd floor shops
- 3rd floor to 7th floor office space
- Total 164 adjustable units
- Ground floor to 1st floor and 1st floor to 2nd floor escalator
- 2 high speed elevators
- Total fire fighting system

#### Specifications

- Basement and lower ground floor two leval 2 wheeler and 4 wheeler parking
- 2 huge entrance loby
- ▶ 18 mtr road and 24 mtr roadside
- DG backup for all common areas and services
- All facilities available
- Centralize location at the fastly growing area
- Space can be adjusted as per requirement