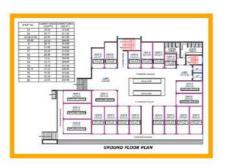

ym / yoga center
- Hospital clinics
- Coffee shop
- Institute
- Book stores



#### Experience Opportunities Unlimited

#### Specifications

- Fully commercial project
- Ground floor + 7 floor
- Roof top hotel space
- Ground floor, 1st floor and 2nd floor shops
- 3rd floor to 7th floor office space
- Total 164 adjustable units
- Ground floor to 1st floor and 1st floor to 2nd floor escalator
- 2 high speed elevators
- Total fire fighting system





#### Specifications

- Basement and lower ground floor two leval 2 wheeler and 4 wheeler parking
- 2 huge entrance loby
- ▶ 18 mtr road and 24 mtr roadside
- DG backup for all common areas and services
- All facilities available
- Centralize location at the fastly growing area
- Space can be adjusted as per requirement







#### Floor Plan





















## A Landmark To Grow Your Prosperity..!



silversakshi.moshi@gmail.com

www.silversakshi.in

• Gat No. 228 (P) Moshi, Pune - 412105