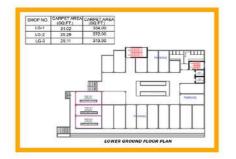

Gym / yoga center
- Hospital clinics
- Coffee shop
- Institute
- Book stores



#### Experience Opportunities Unlimited

#### Specifications

- Fully commercial project
- Ground floor + 7 floor
- Roof top hotel space
- Ground floor, 1st floor and 2nd floor shops
- 3rd floor to 7th floor office space
- Total 164 adjustable units
- Ground floor to 1st floor and 1st floor to 2nd floor escalator
- 2 high speed elevators
- Total fire fighting system





#### Specifications

- Basement and lower ground floor two leval 2 wheeler and 4 wheeler parking
- 2 huge entrance loby
- ▶ 18 mtr road and 24 mtr roadside
- DG backup for all common areas and services
- All facilities available
- Centralize location at the fastly growing area
- Space can be adjusted as per requirement







#### Floor Plan





















## A Landmark To Grow Your Prosperity..!



silversakshi.moshi@gmail.com

www.silversakshi.in

• Gat No. 228 (P) Moshi, Pune - 412105