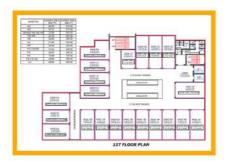

/ yoga center
- Hospital clinics
- Coffee shop
- Institute
- Book stores



#### Experience Opportunities Unlimited

#### Specifications

- Fully commercial project
- Ground floor + 7 floor
- Roof top hotel space
- Ground floor, 1st floor and 2nd floor shops
- 3rd floor to 7th floor office space
- Total 164 adjustable units
- Ground floor to 1st floor and 1st floor to 2nd floor escalator
- 2 high speed elevators
- Total fire fighting system





#### Specifications

- Basement and lower ground floor two leval 2 wheeler and 4 wheeler parking
- 2 huge entrance loby
- ▶ 18 mtr road and 24 mtr roadside
- DG backup for all common areas and services
- All facilities available
- Centralize location at the fastly growing area
- Space can be adjusted as per requirement







#### Floor Plan





















## A Landmark To Grow Your Prosperity..!



silversakshi.moshi@gmail.com

www.silversakshi.in

• Gat No. 228 (P) Moshi, Pune - 412105