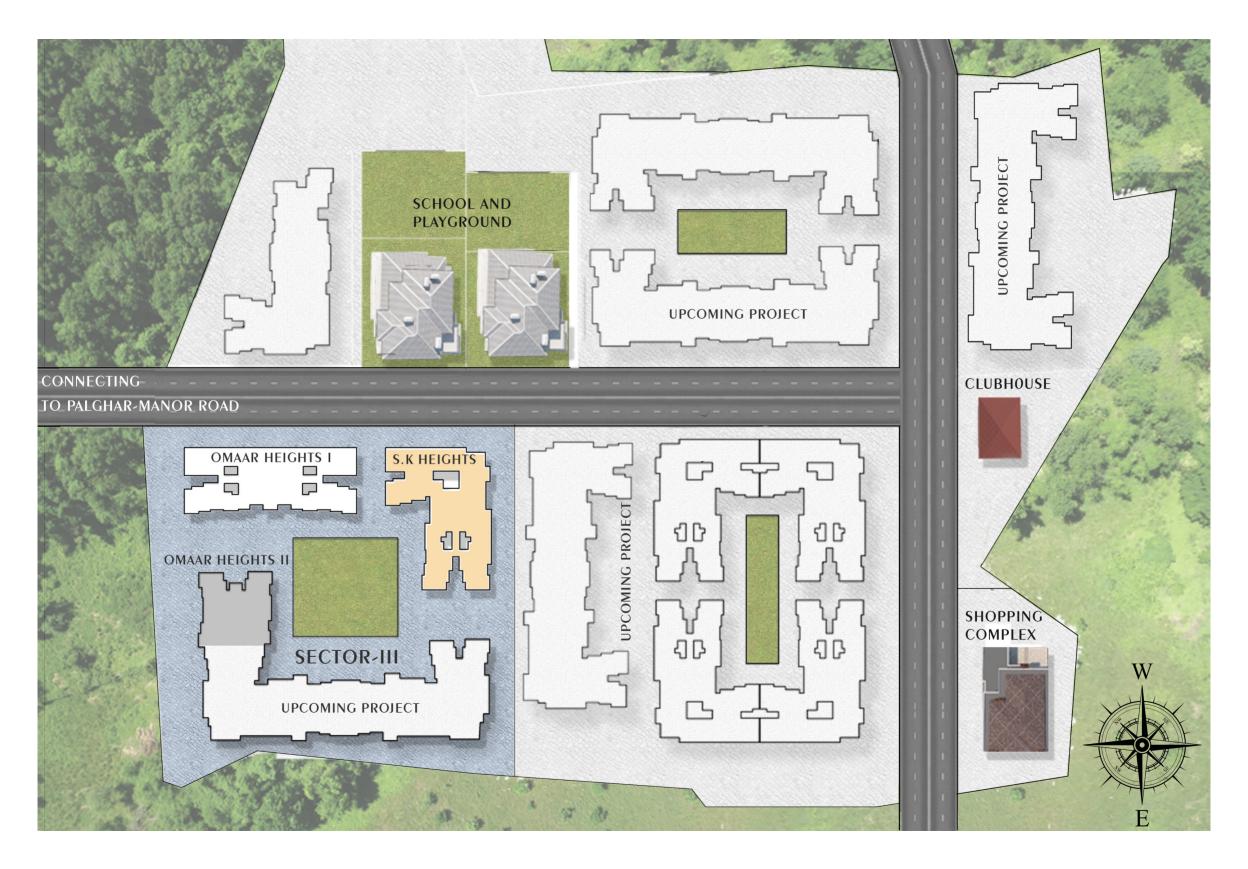

GS Township has a wide range of on site amenities, where you can be rest assured that a affordable and luxirious lifestyle awaits you.

### Township Location

- GS township is located at one of the most promising locations of 2021.
- 2 kms away from Palghar district headquarters that includes collector's office, police headquarter, court, VIP guesthouses and a lot of other district amenities.
- 5 mins away from St John's college of Engineering, Pharmacy and Management.
- Only 2 kms away from Palghar station, and largest upcoming bullet train station.
- GS township has a school onsite which is easily accessible for the residents .
- Delhi-Mumbai Expressway is an under construction 1350km 8 lane access-controlled road with a route alignment passing throvugh Palghar

# Apartment view with garden space, jogging track and Luscious landscape

Front Facade with ample Commercial space

At GS Township you will find multiple amenities including school which is just across the street from SK Heights