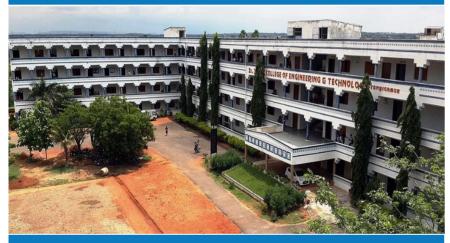

#### PALGHAR MUNCIPAL COMPLEX

ST JOHN'S ENGINEERING & PHARMACY COLLEGE

**MUMBAI - DELHI EXPRESSWAY** 

### Township Location

- GS township is located at one of the most promising locations of 2021.
- 2 kms away from Palghar district headquarters that includes collector's office, police headquarter, court, VIP guesthouses and a lot of other district amenities.
- 5 mins away from St John's college of Engineering, Pharmacy and Management.
- Only 2 kms away from Palghar station, and largest upcoming bullet train station.
- GS township has a school onsite which is easily accessible for the residents .
- Delhi-Mumbai Expressway is an under construction 1350km 8 lane access-controlled road with a route alignment passing throvugh Palghar