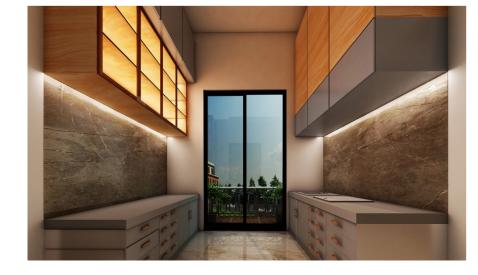

# Kitchen

- Fully equipped modular kitchen with dry balcony and provision for all equipments.
- Exquisite Black granite platform with SS sink and additional service plat-form.