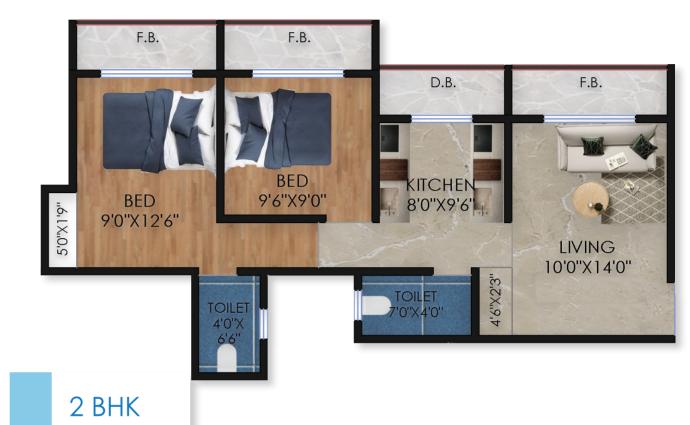

gn

- The building is a ecclectic mix of Contemporary style Elevation with Victorian style details
- Aesthetically Designed Spacious common society space
- The thoughtful addition of adequaletly placed balconies adorn the elevation with a bit of victorian charm

# Apartment view with garden space, jogging track and Luscious landscape







Front Facade with ample Commercial space





At GS Township you will find multiple amenities including school which is just across the street from SK Heights







Garden & Children's Playarea



















#### Fully furnished flats

- -Living room includes Sofa, Tv unit and Centre Table
- Modular Kitchen with Water purifier
- Bedrooms includes Bed with mattress, Wardrobes, and Dreessing Tables
- Washrooms with WC and Fittings

### 1 BHK









#### Fully furnished flats

- -Living room includes Sofa, and Tv unit
- Invertor and battery included
- Modular Kitchen with Water purifier
- Bedrooms includes Bed with mattress, Wardrobes, and Dreessing Tables
- Washrooms with WC and Fittings













- Vitrified tiles with beautifully design False ceiling
- Spacious living room with linear layout and contemporary fittings.

# Kitchen

- Fully equipped modular kitchen with dry balcony and provision for all equipments.
- Exquisite Black granite platform with SS sink and additional service plat-form.



#### Bathroom

- Uniquely designed ceramic bathroom tiles with vitrified flooring
- Superior quality Saniory fittings with concealed plumbing.

#### Door & Window

- French winows with wet and dry balcony.
- Anodised Aluminium window f