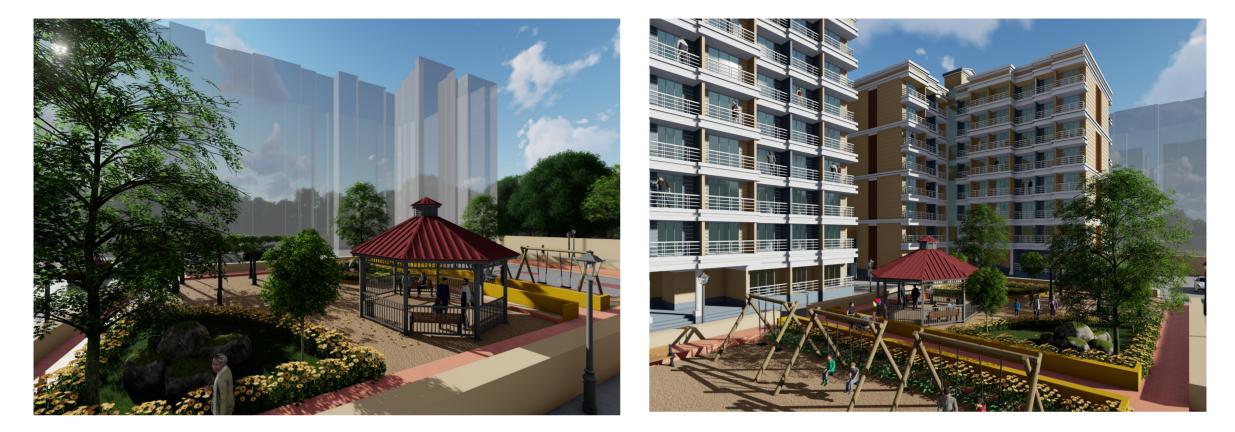

- Fully equipped branded Elevator along with spacious Black Granite Staircase .
- 24 Hours CCTV survelliance and security provided throughout the complex for optimum safety .
- 24 Hour water supply and in-house water purifier.
- Ample space provided for parking .

## Elevation and Building Design

- The building is a ecclectic mix of Contemporary style Elevation with Victorian style details
- Aesthetically Designed Spacious common society space
- The thoughtful addition of adequaletly placed balconies adorn the elevation with a bit of victorian charm

# Apartment view with garden space, jogging track and Luscious landscape







Front Facade with ample Commercial space





At GS Township you will find multiple amenities including school which is just across the street from SK Heights







Garden & Children's Playarea



















#### Fully furnished flats

- -Living room includes Sofa, Tv unit and Centre Table
- Modular Kitchen with Water purifier
- Bedrooms includes Bed with mattress, Wardrobes, and Dreessing Tables
- Washrooms with WC and Fittings

### 1 BHK









#### Fully furnished flats

- -Living room includes Sofa, and Tv unit
- Invertor and battery included
- Modular Kitchen with Water purifier
- Bedrooms includes Bed with mattress, Wardrobes, and Dreessing Tables
- Washrooms with WC and Fittings













- Vitrified tiles with beautifully design False ceiling
- Spacious living room with linear layout and contemporary fittings.

# Kitchen

- Fully equipped modular kitchen with dry balcony and provision for all equipments.
- Exquisite Black granite