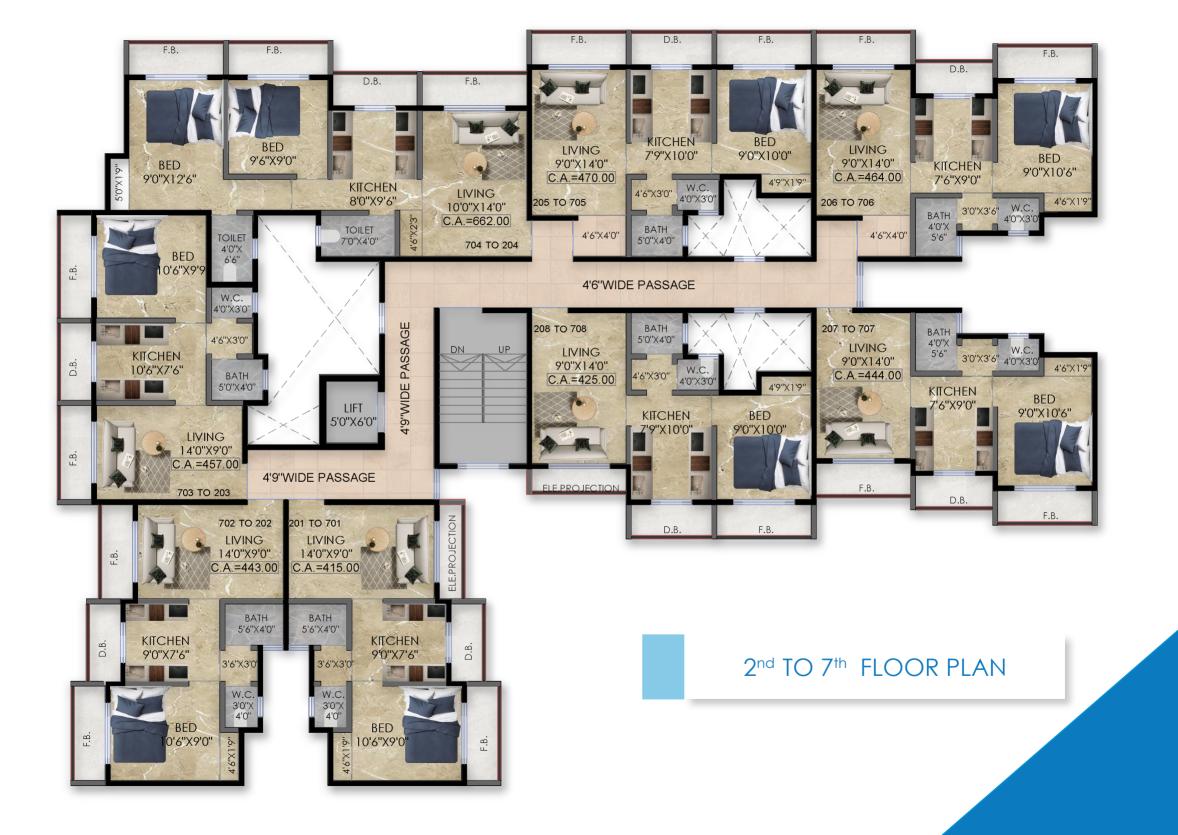

with spacious Black Granite Staircase .
- 24 Hours CCTV survelliance and security provided throughout the complex for optimum safety .
- 24 Hour water supply and in-house water purifier.
- Ample space provided for parking .

## Elevation and Building Design

- The building is a ecclectic mix of Contemporary style Elevation with Victorian style details
- Aesthetically Designed Spacious common society space
- The thoughtful addition of adequaletly placed balconies adorn the elevation with a bit of victorian charm

# Apartment view with garden space, jogging track and Luscious landscape







Front Facade with ample Commercial space





At GS Township you will find multiple amenities including school which is just across the street from SK Heights







Garden & Children's Playarea



















#### Fully furnished flats

- -Living room includes Sofa, Tv unit and Centre Table
- Modular Kitchen with Water purifier
- Bedrooms includes Bed with mattress, Wardrobes, and Dreessing Tables
- Washrooms with WC and Fittings

### 1 BHK









#### Fully furnished flats

- -Living room includes Sofa, and Tv unit
- Invertor and battery included
- Modular Kitchen with Water purifier
- Bedrooms includes Bed with mattress, Wardrobes, and Dreessing Tables
- Washrooms with WC and Fittings













- Vitrified tiles with beautifully design False ceiling
- Spacious living room with linear layout and contemporary fittings.

# Kitchen

- Fully equipped modular kitchen with dry balcony and provision for all equipments.
- Exquisite Black granite platform with SS sink and additional se