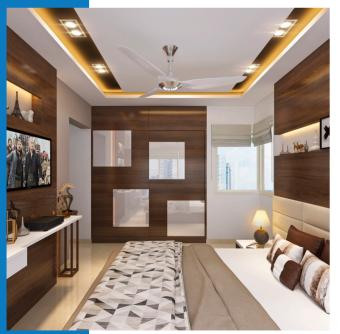

#### Fully furnished flats

- -Living room includes Sofa, Tv unit and Centre Table
- Modular Kitchen with Water purifier
- Bedrooms includes Bed with mattress, Wardrobes, and Dreessing Tables
- Washrooms with WC and Fittings

- Vitrified tiles with beautifully design False ceiling
- Spacious living room with linear layout and contemporary fittings.