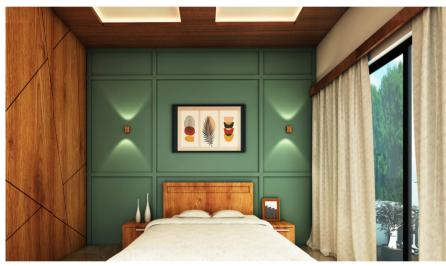

#### Fully furnished flats

- -Living room includes Sofa, Tv unit and Centre Table
- Modular Kitchen with Water purifier
- Bedrooms includes Bed with mattress, Wardrobes, and Dreessing Tables
- Washrooms with WC and Fittings

### Fully Furnished

- Superior quality designer furniture catered to the flat's interiors.
- Luxirious interior design apartments
- Options available for both fully furnsihed flats and non furnished flats.