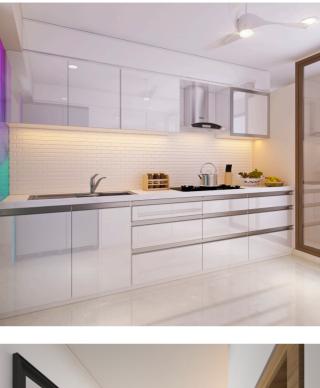

# Kitchen

- Fully equipped modular kitchen with dry balcony and provision for all equipments.
- Exquisite Black granite platform with SS sink and additional service plat-form.