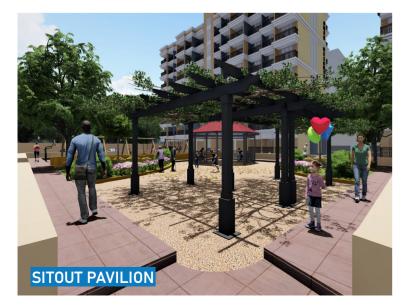

### Site Amenities & Security

- Intricately designed modern clubhouse, with space for social gatherings.
- Fully equipped branded Elevator along with spacious Black Granite Staircase .
- 24 Hours CCTV survelliance and security provided throughout the complex for optimum safety .
- 24 Hour water supply and in-house water purifier.
- Ample space provided for parking .

## Elevation and Building Design

- The building is a ecclectic mix of Contemporary style Elevation with Victorian style details
- Aesthetically Designed Spacious common society space
- The thoughtful addition of adequaletly placed balconies adorn the elevation with a bit of victorian charm

# Apartment view with garden space, jogging track and Luscious landscape

Front Facade with ample Commercial space

At GS Township you will find multiple amenities including school which is just across the street from SK Heights

Garden & Children's Playarea