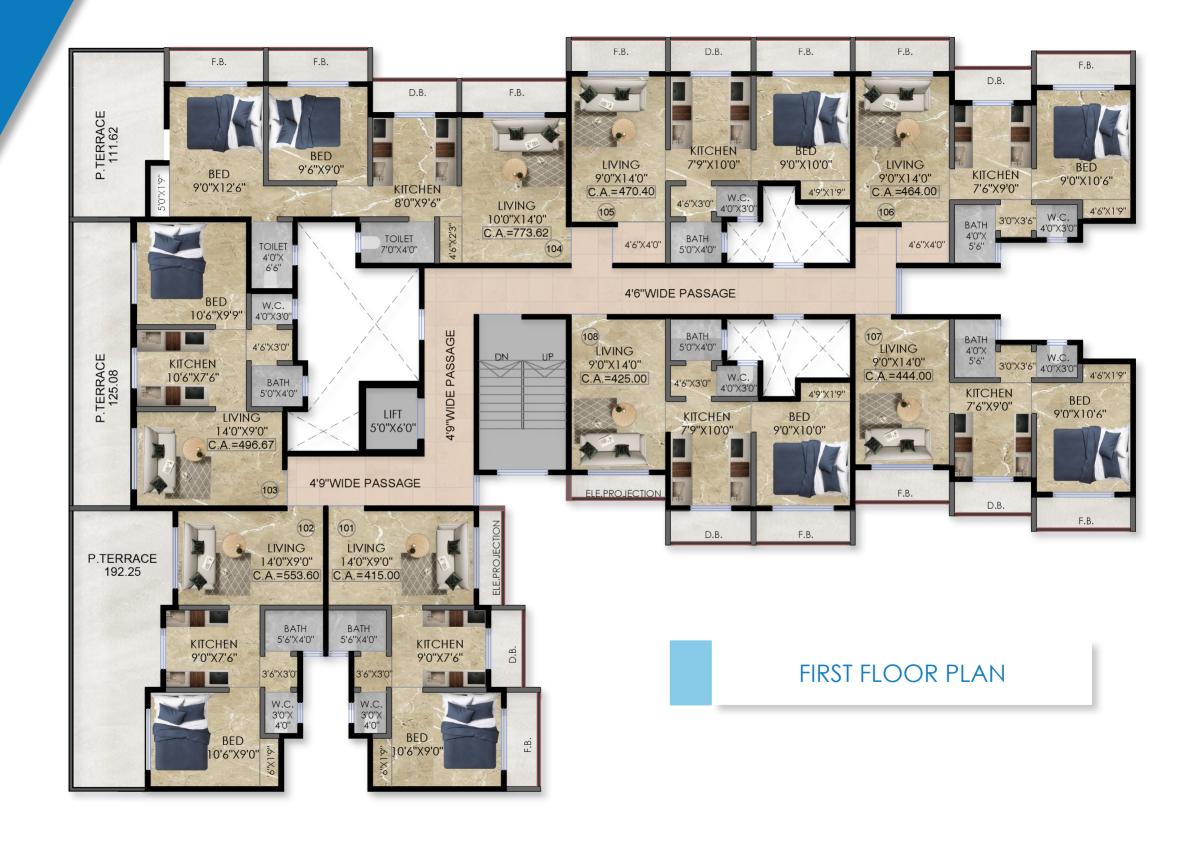

g with spacious Black Granite Staircase .
- 24 Hours CCTV survelliance and security provided throughout the complex for optimum safety .
- 24 Hour water supply and in-house water purifier.
- Ample space provided for parking .

## Elevation and Building Design

- The building is a ecclectic mix of Contemporary style Elevation with Victorian style details
- Aesthetically Designed Spacious common society space
- The thoughtful addition of adequaletly placed balconies adorn the elevation with a bit of victorian charm

# Apartment view with garden space, jogging track and Luscious landscape







Front Facade with ample Commercial space





At GS Township you will find multiple amenities including school which is just across the street from SK Heights







Garden & Children's Playarea



















#### Fully furnished flats

- -Living room includes Sofa, Tv unit and Centre Table
- Modular Kitchen with Water purifier
- Bedrooms includes Bed with mattress, Wardrobes, and Dreessing Tables
- Washrooms with WC and Fittings

### 1 BHK









#### Fully furnished flats

- -Living room includes Sofa, and Tv unit
- Invertor and battery included
- Modular Kitchen with Water purifier
- Bedrooms includes Bed with mattress, Wardrobes, and Dreessing Tables
- Washrooms with WC and Fittings













- Vitrified tiles with beautifully design False ceiling
- Spacious living room with linear layout and contemporary fittings.

# Kitchen

- Fully equipped modular kitchen with dry balcony and provision for all equipments.
- Exquisite Black granite platform with SS sink and additional