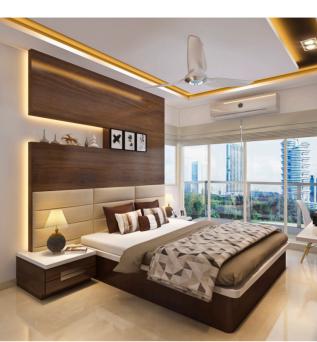

#### Fully furnished flats

- -Living room includes Sofa, Tv unit and Centre Table
- Modular Kitchen with Water purifier
- Bedrooms includes Bed with mattress, Wardrobes, and Dreessing Tables
- Washrooms with WC and Fittings

#### Fully furnished flats

- -Living room includes Sofa, and Tv unit
- Invertor and battery included
- Modular Kitchen with Water purifier
- Bedrooms includes Bed with mattress, Wardrobes, and Dreessing Tables
- Washrooms with WC and Fittings