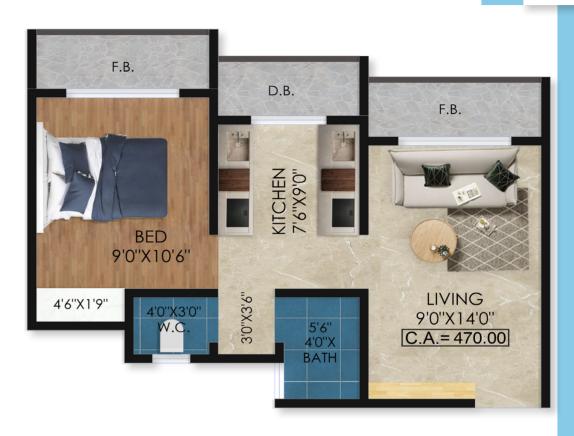

### 1 BHK

#### Fully furnished flats

- -Living room includes Sofa, and Tv unit
- Invertor and battery included
- Modular Kitchen with Water purifier
- Bedrooms includes Bed with mattress, Wardrobes, and Dreessing Tables
- Washrooms with WC and Fittings