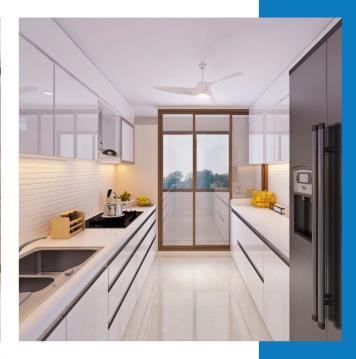

# Kitchen

- Fully equipped modular kitchen with dry balcony and provision for all equipments.
- Exquisite Black granite platform with SS sink and additional service plat-form.

#### Bathroom

- Uniquely designed ceramic bathroom tiles with vitrified flooring
- Superior quality Saniory fittings with concealed plumbing.

#### Door & Window

- French winows with wet and dry balcony.
- Anodised Aluminium window frames.
- Wooden door with modular fittings.
- Marine plywood and Granite frame in WS