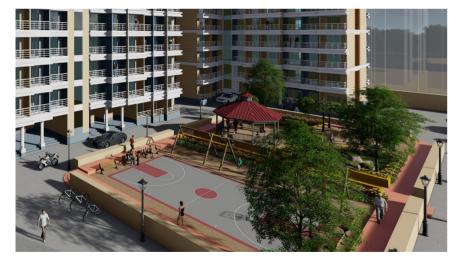

Fully equipped branded Elevator along with spacious Black Granite Staircase .
- 24 Hours CCTV survelliance and security provided throughout the complex for optimum safety .
- 24 Hour water supply and in-house water purifier.
- Ample space provided for parking .

## Elevation and Building Design

- The building is a ecclectic mix of Contemporary style Elevation with Victorian style details
- Aesthetically Designed Spacious common society space
- The thoughtful addition of adequaletly placed balconies adorn the elevation with a bit of victorian charm

# Apartment view with garden space, jogging track and Luscious landscape







Front Facade with ample Commercial space





At GS Township you will find multiple amenities including school which is just across the street from SK Heights







Garden & Children's Playarea



















#### Fully furnished flats

- -Living room includes Sofa, Tv unit and Centre Table
- Modular Kitchen with Water purifier
- Bedrooms includes Bed with mattress, Wardrobes, and Dreessing Tables
- Washrooms with WC and Fittings

### 1 BHK









#### Fully furnished flats

- -Living room includes Sofa, and Tv unit
- Invertor and battery included
- Modular Kitchen with Water purifier
- Bedrooms includes Bed with mattress, Wardrobes, and Dreessing Tables
- Washrooms with WC and Fittings













- Vitrified tiles with beautifully design False ceiling
- Spacious living room with linear layout and contemporary fittings.

# Kitchen

- Fully equipped modular kitchen with dry balcony and provision for all equipments.
- Exquisite Black granite p