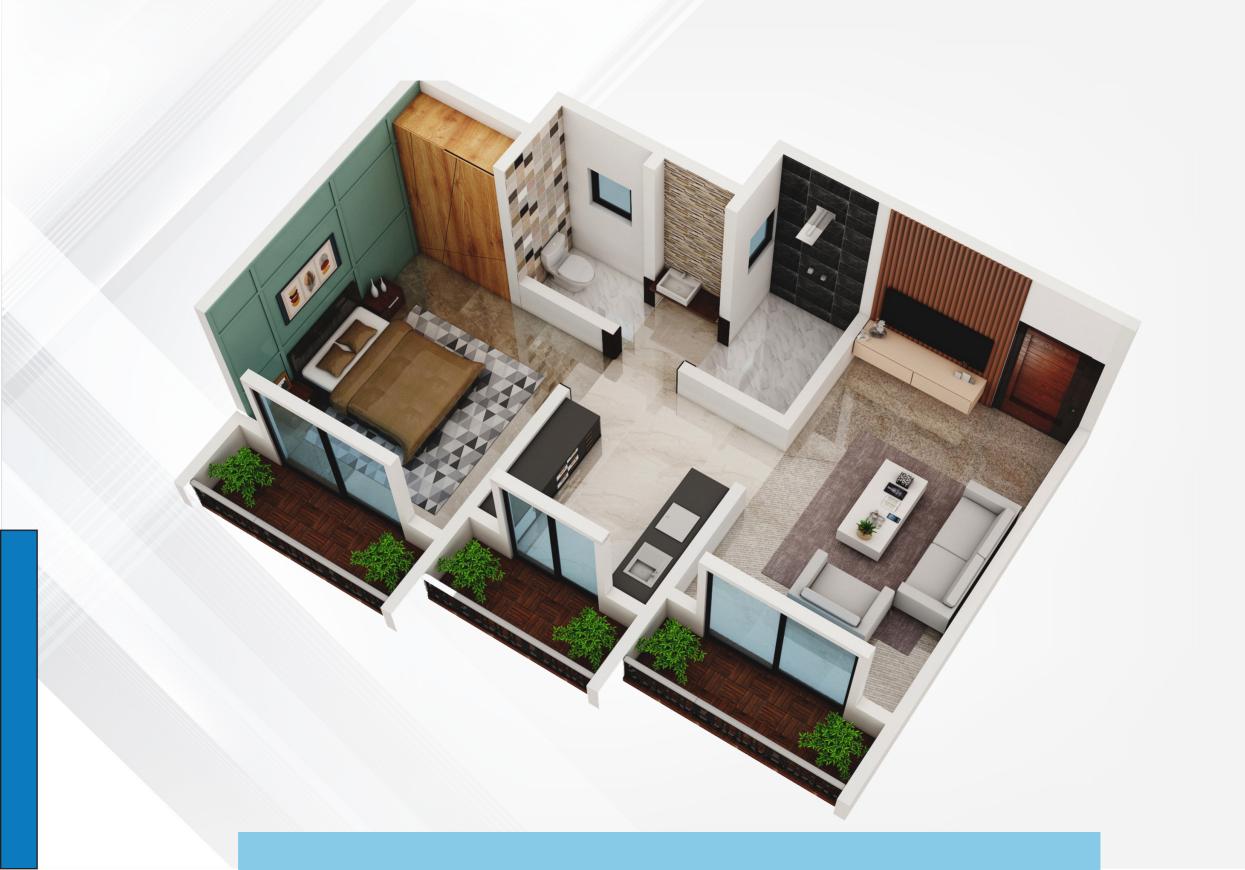

#### Fully furnished flats

- -Living room includes Sofa, Tv unit and Centre Table
- Modular Kitchen with Water purifier
- Bedrooms includes Bed with mattress, Wardrobes, and Dreessing Tables
- Washrooms with WC and Fittings

#### Fully furnished flats

- -Living room includes Sofa, and Tv unit
- Invertor and battery included
- Modular Kitchen with Water purifier
- Bedrooms includes Bed with mattress, Wardrobes, and Dreessing Tables
- Washrooms with WC and Fittings

- Vitrified tiles with beautifully design False ceiling
- Spacious living room with linear layout and contemporary fittings.

# Kitchen

- Fully equipped modular kitchen with dry balcony and provision for all equipments.
- Exquisite Black granite platform with SS sink and additional service plat-form.

#### Bathroom

- Uniquely designed ceramic bathroom tiles with vitrified flooring
- Superior quality Saniory fittings with concealed plumbing.

#### Door & Window

- French winows with wet and dry balcony.
- Anodised Aluminium window frames.
- Wooden door with modular fittings.
- Marine plywood and Granite frame in WS