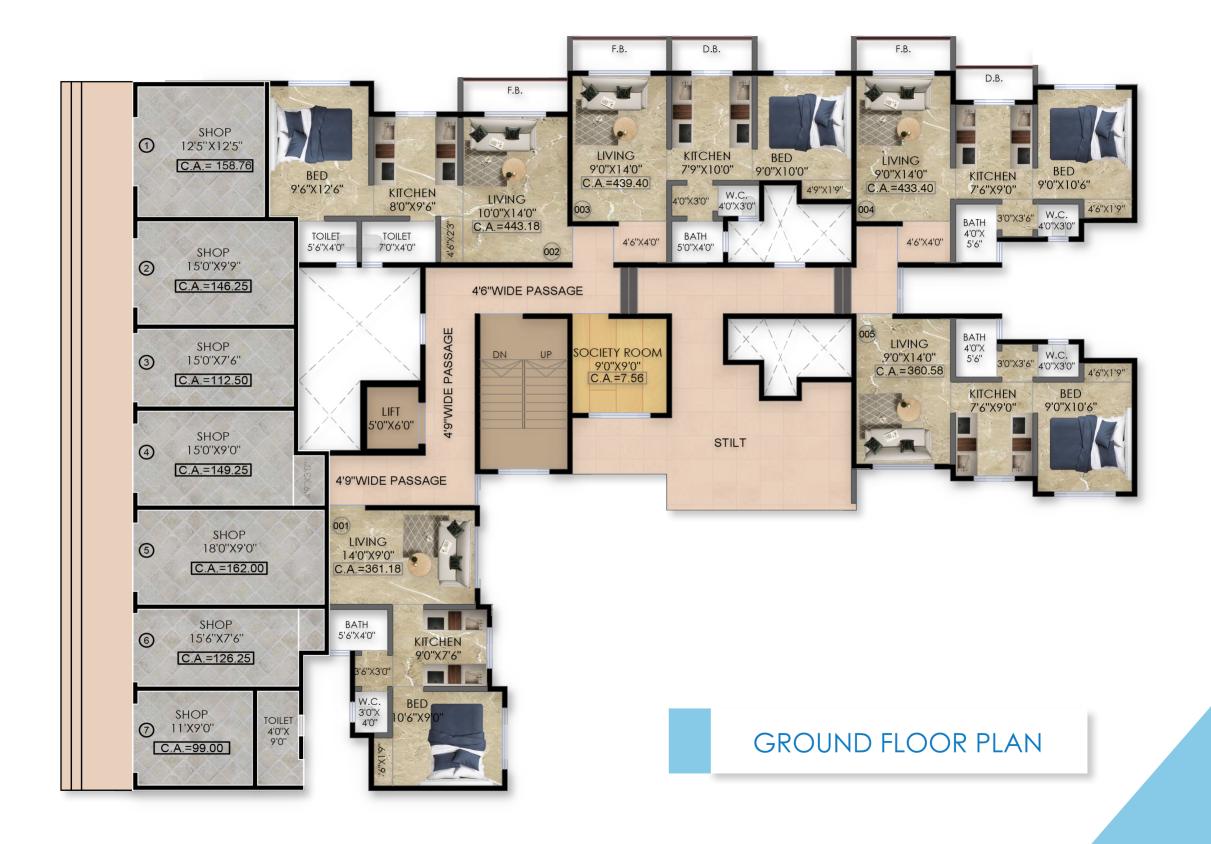

ong with spacious Black Granite Staircase .
- 24 Hours CCTV survelliance and security provided throughout the complex for optimum safety .
- 24 Hour water supply and in-house water purifier.
- Ample space provided for parking .

## Elevation and Building Design

- The building is a ecclectic mix of Contemporary style Elevation with Victorian style details
- Aesthetically Designed Spacious common society space
- The thoughtful addition of adequaletly placed balconies adorn the elevation with a bit of victorian charm

# Apartment view with garden space, jogging track and Luscious landscape







Front Facade with ample Commercial space





At GS Township you will find multiple amenities including school which is just across the street from SK Heights







Garden & Children's Playarea



















#### Fully furnished flats

- -Living room includes Sofa, Tv unit and Centre Table
- Modular Kitchen with Water purifier
- Bedrooms includes Bed with mattress, Wardrobes, and Dreessing Tables
- Washrooms with WC and Fittings

### 1 BHK









#### Fully furnished flats

- -Living room includes Sofa, and Tv unit
- Invertor and battery included
- Modular Kitchen with Water purifier
- Bedrooms includes Bed with mattress, Wardrobes, and Dreessing Tables
- Washrooms with WC and Fittings













- Vitrified tiles with beautifully design False ceiling
- Spacious living room with linear layout and contemporary fittings.

# Kitchen

- Fully equipped modular kitchen with dry balcony and provision for all equipments.
- Exquisite Black granite platform with SS sink and additiona