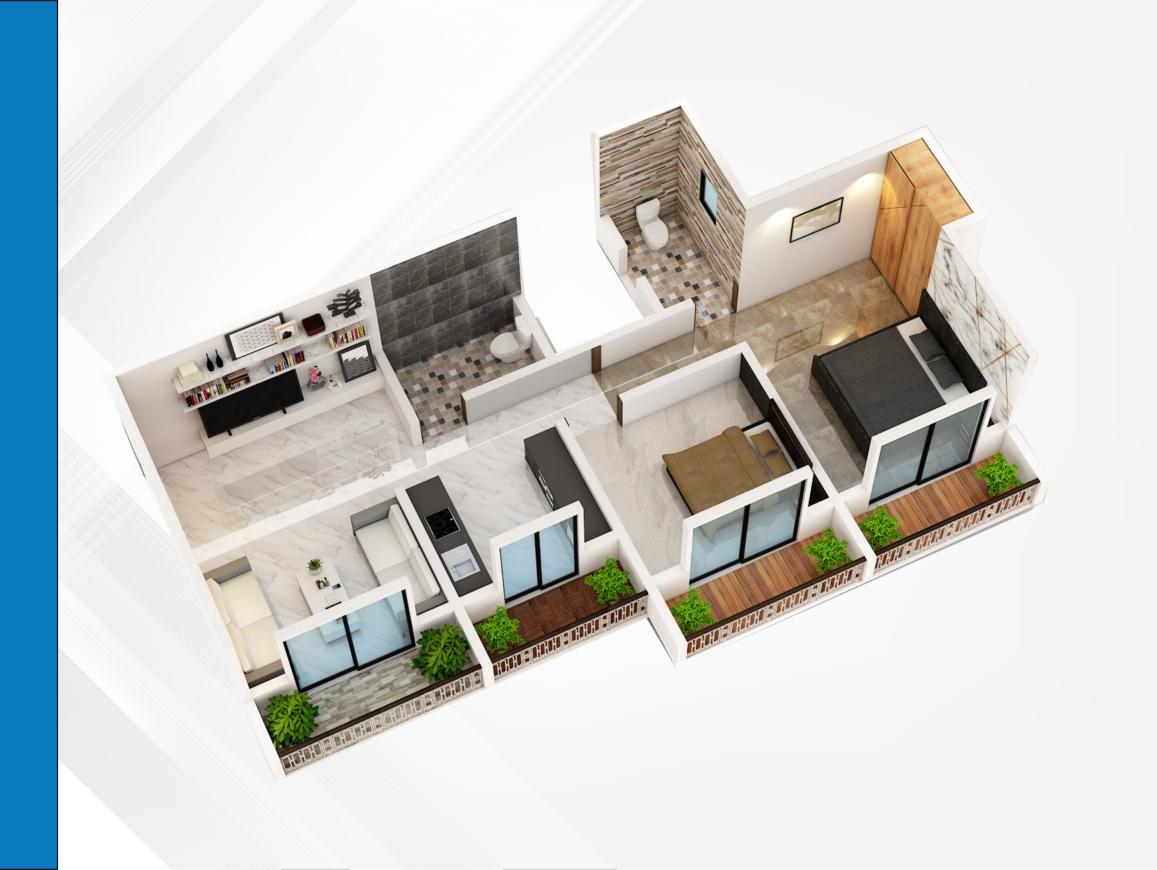

#### Fully furnished flats

- -Living room includes Sofa, Tv unit and Centre Table
- Modular Kitchen with Water purifier
- Bedrooms includes Bed with mattress, Wardrobes, and Dreessing Tables
- Washrooms with WC and Fittings

### 1 BHK

#### Fully furnished flats

- -Living room includes Sofa, and Tv unit
- Invertor and battery included
- Modular Kitchen with Water purifier
- Bedrooms includes Bed with mattress, Wardrobes, and Dreessing Tables
- Washrooms with WC and Fittings