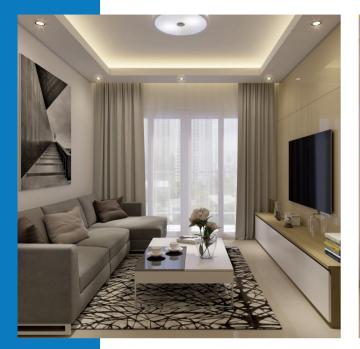

- Vitrified tiles with beautifully design False ceiling
- Spacious living room with linear layout and contemporary fittings.