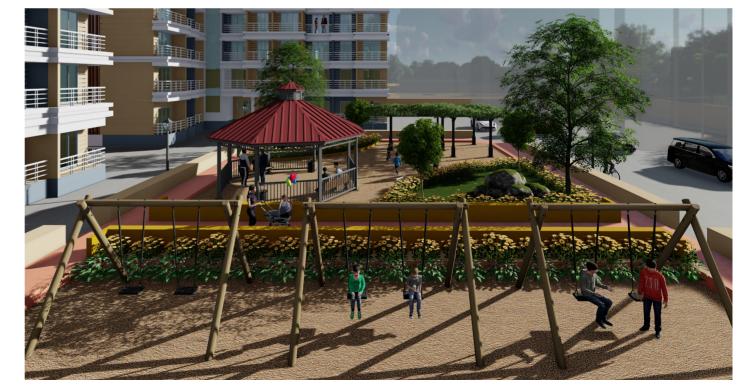

along with spacious Black Granite Staircase .
- 24 Hours CCTV survelliance and security provided throughout the complex for optimum safety .
- 24 Hour water supply and in-house water purifier.
- Ample space provided for parking .

## Elevation and Building Design

- The building is a ecclectic mix of Contemporary style Elevation with Victorian style details
- Aesthetically Designed Spacious common society space
- The thoughtful addition of adequaletly placed balconies adorn the elevation with a bit of victorian charm

# Apartment view with garden space, jogging track and Luscious landscape







Front Facade with ample Commercial space





At GS Township you will find multiple amenities including school which is just across the street from SK Heights







Garden & Children's Playarea



















#### Fully furnished flats

- -Living room includes Sofa, Tv unit and Centre Table
- Modular Kitchen with Water purifier
- Bedrooms includes Bed with mattress, Wardrobes, and Dreessing Tables
- Washrooms with WC and Fittings

### 1 BHK









#### Fully furnished flats

- -Living room includes Sofa, and Tv unit
- Invertor and battery included
- Modular Kitchen with Water purifier
- Bedrooms includes Bed with mattress, Wardrobes, and Dreessing Tables
- Washrooms with WC and Fittings













- Vitrified tiles with beautifully design False ceiling
- Spacious living room with linear layout and contemporary fittings.

# Kitchen

- Fully equipped modular kitchen with dry balcony and provision for all equipments.
- Exquisite Black granite platform with SS sink and additio