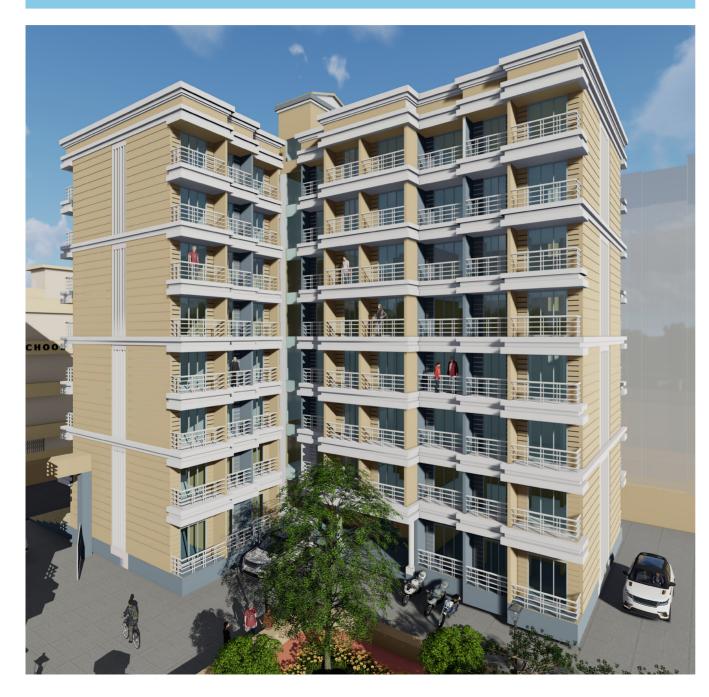

## Elevation and Building Design

- The building is a ecclectic mix of Contemporary style Elevation with Victorian style details
- Aesthetically Designed Spacious common society space
- The thoughtful addition of adequaletly placed balconies adorn the elevation with a bit of victorian charm

# Apartment view with garden space, jogging track and Luscious landscape

Front Facade with ample Commercial space

At GS Township you will find multiple amenities including school which is just across the street from SK Heights