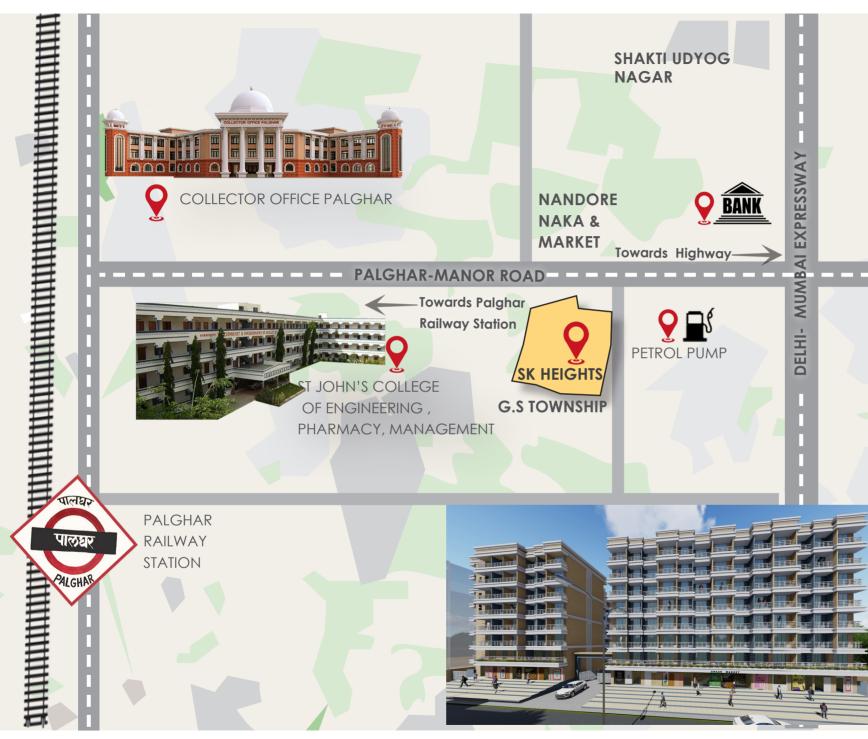

### Township Location

- GS township is located at one of the most promising locations of 2021.
- 2 kms away from Palghar district headquarters that includes collector's office, police headquarter, court, VIP guesthouses and a lot of other district amenities.
- 5 mins away from St John's college of Engineering, Pharmacy and Management.
- Only 2 kms away from Palghar station, and largest upcoming bullet train station.
- GS township has a school onsite which is easily accessible for the residents .
- Delhi-Mumbai Expressway is an under construction 1350km 8 lane access-controlled road with a route alignment passing throvugh Palghar

#### PALGHAR MUNCIPAL COMPLEX

ST JOHN'S ENGINEERING & PHARMACY COLLEGE

**MUMBAI - DELHI EXPRESSWAY** 