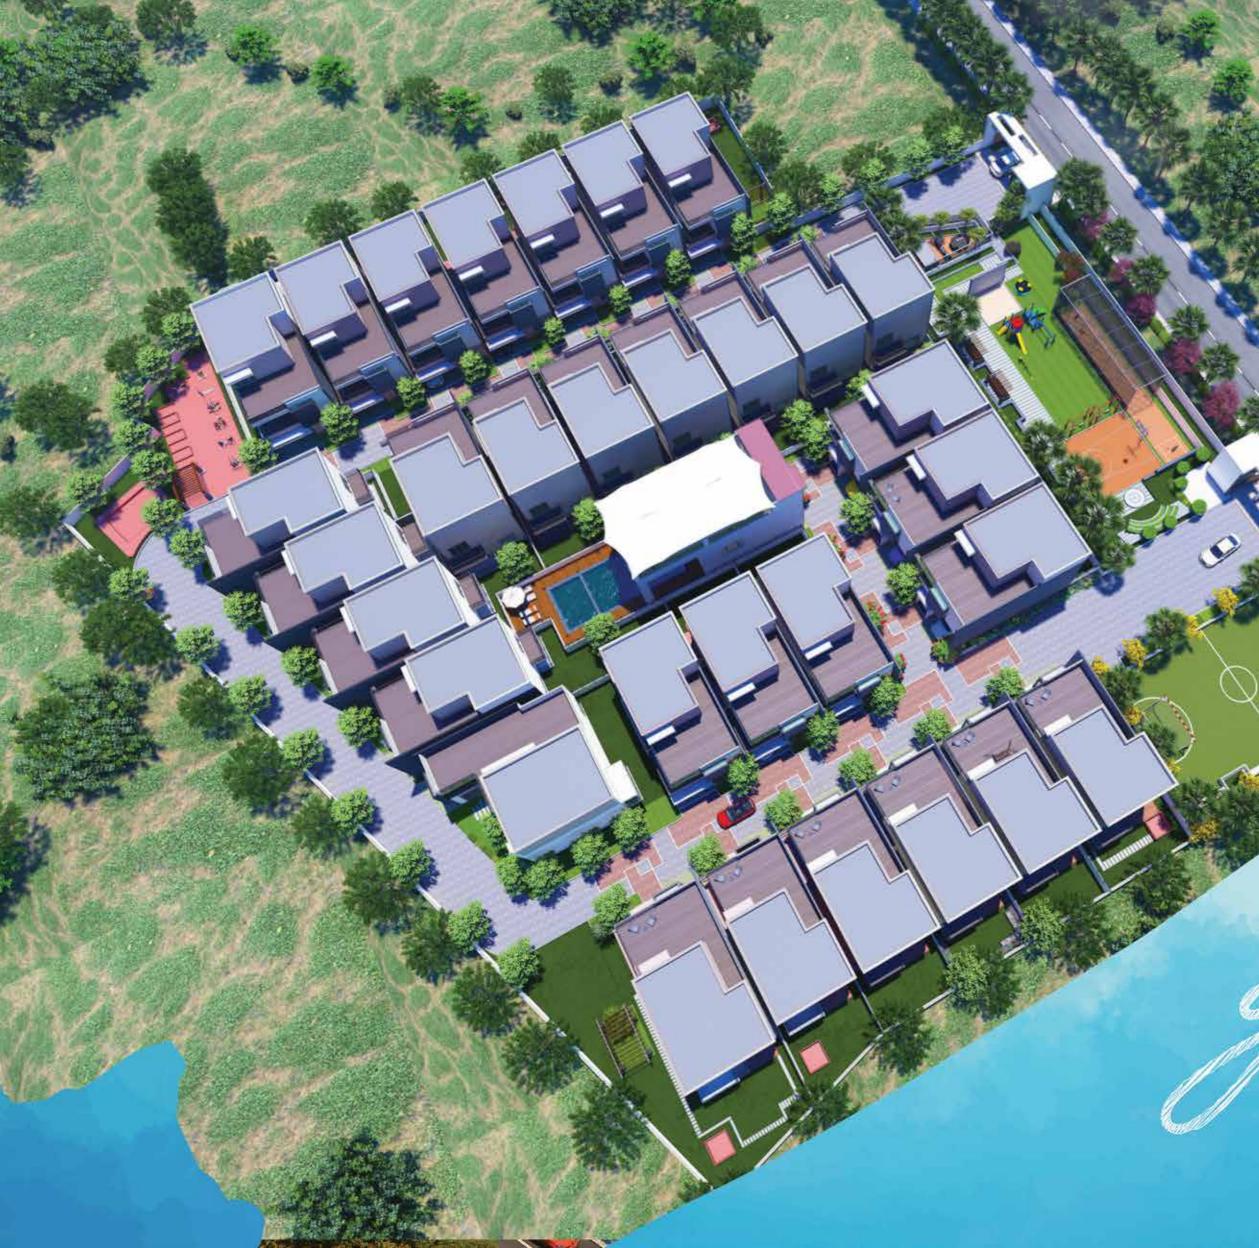

# master plan

1. Entry / Exit

2. Futsal Court

3. Amphitheater

4. Dribble Court

5. Kids Play Area

6. Cricket Pitch

7. Clubhouse

8. Swimming Pool

9. Outdoor Gym

10. Pets Park

GROUND FLOOR PLAN

> FIRST FLOOR PLAN

 Open Terrace 14-5" x 22'-0"

 Dopen Terrace 14-5" x 12'-2"

SECOND FLOOR PLAN