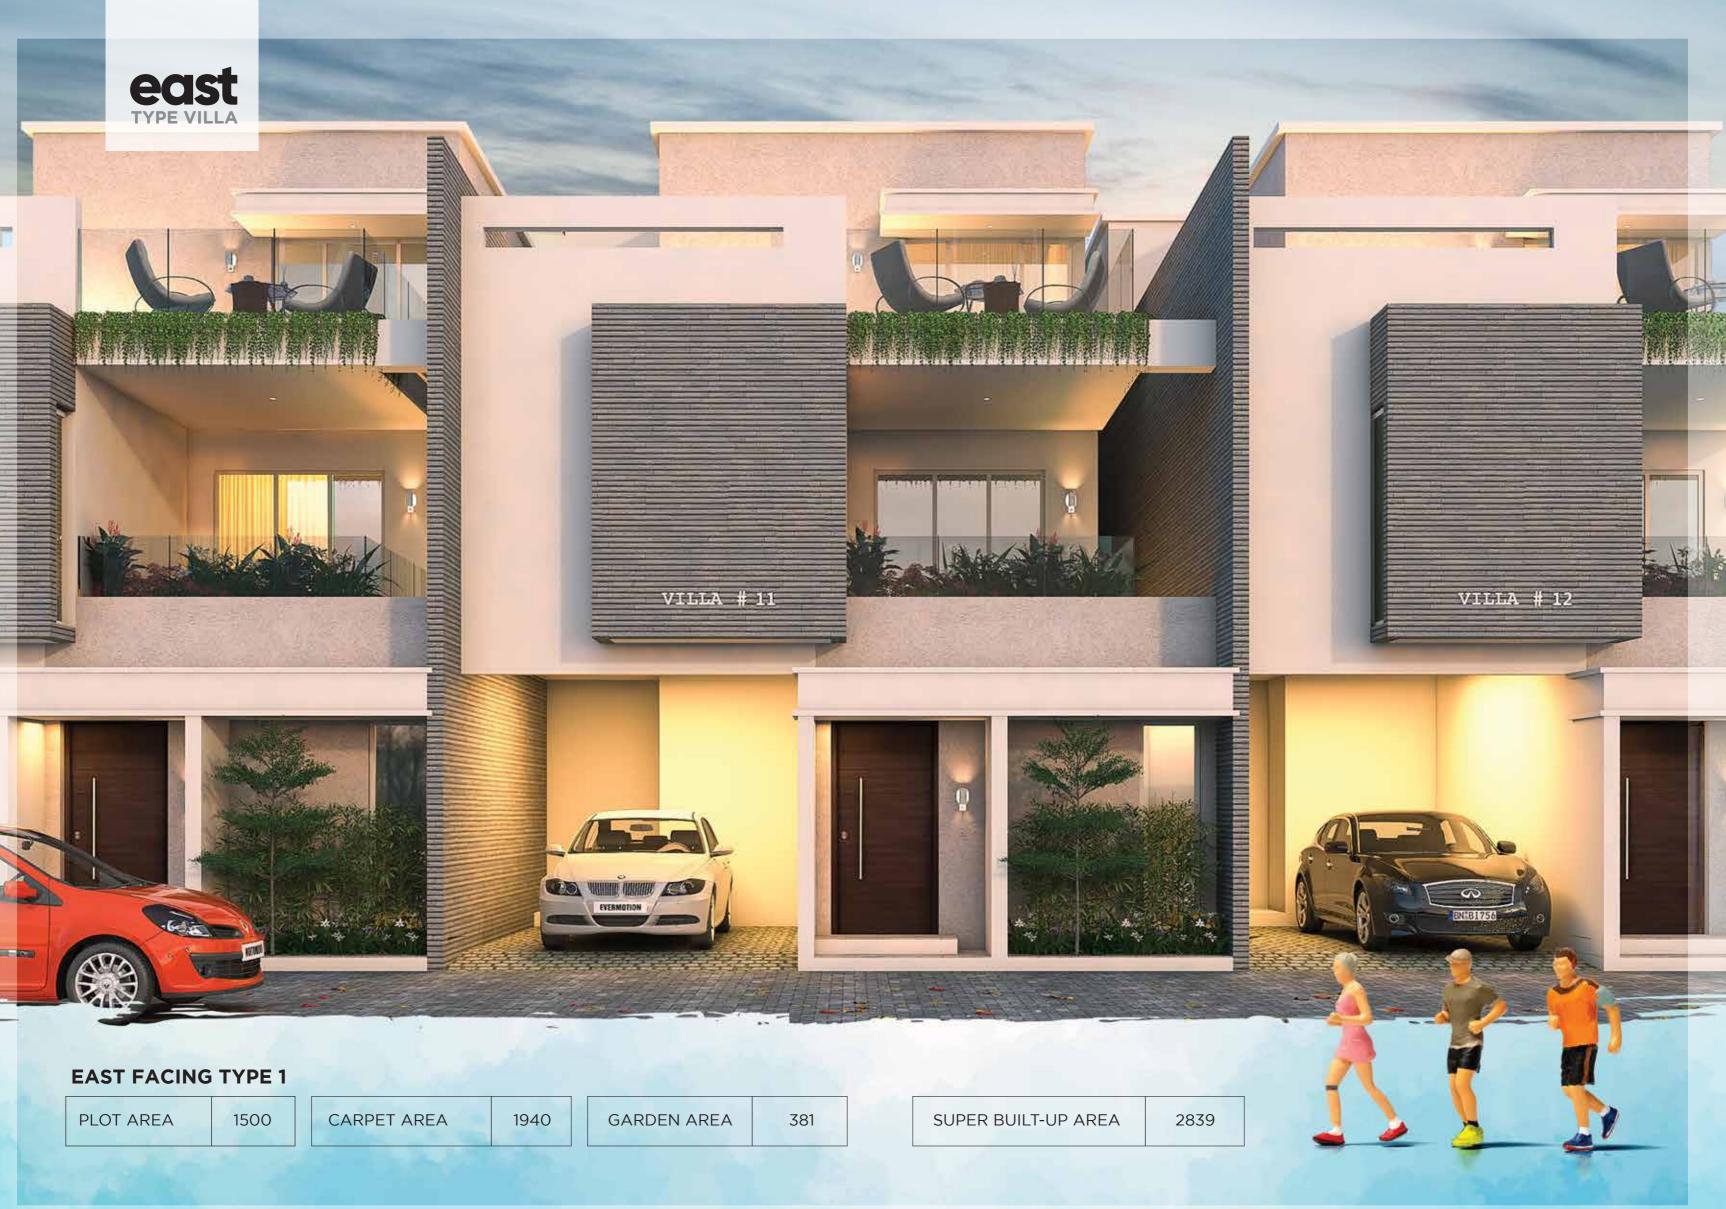

| PL | OT AREA | 1540 | CARPET AREA | 2210 | GARDEN AREA | 277 | SUPER BUILT-UP AREA |
|----|---------|------|-------------|------|-------------|-----|---------------------|

FIRST FLOOR PLAN

SECOND FLOOR PLAN