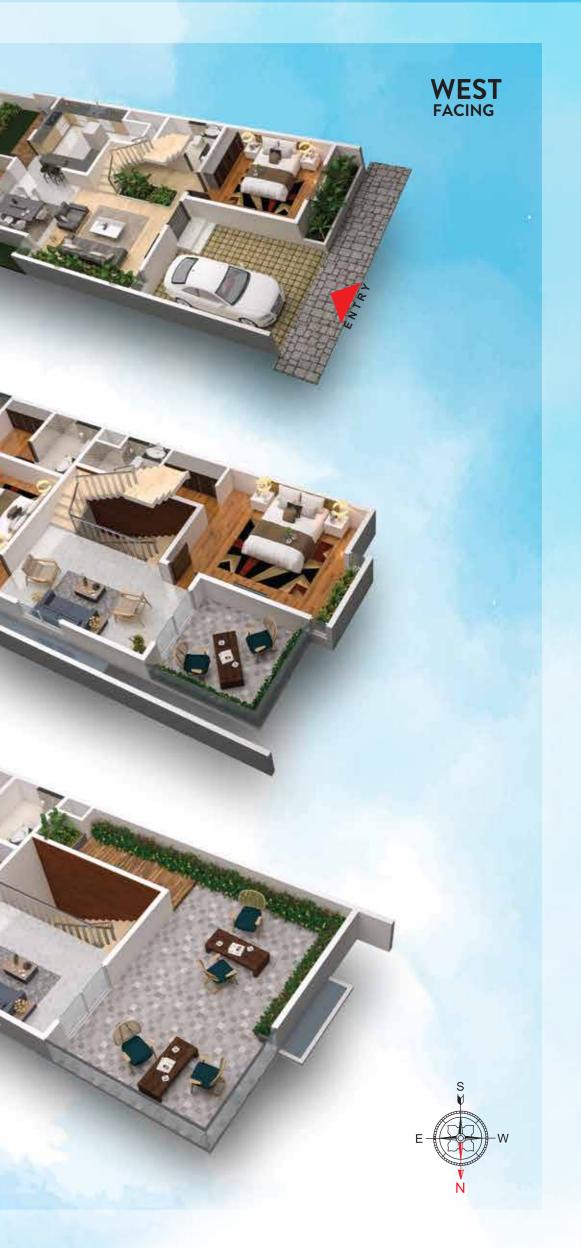

8. Swimming Pool

9. Outdoor Gym

10. Pets Park

GROUND FLOOR PLAN

> FIRST FLOOR PLAN

 Open Terrace 14-5" x 22'-0"

 Dopen Terrace 14-5" x 12'-2"

SECOND FLOOR PLAN

| PL | OT AREA | 1540 | CARPET AREA | 2210 | GARDEN AREA | 277 | SUPER BUILT-UP AREA |
|----|---------|------|-------------|------|-------------|-----|---------------------|

FIRST FLOOR PLAN

SECOND FLOOR PLAN