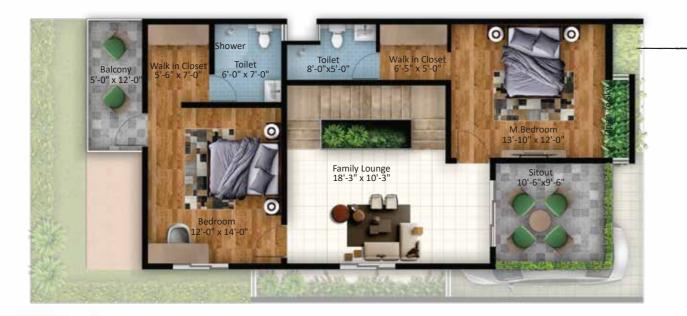

8. Swimming Pool

9. Outdoor Gym

10. Pets Park

GROUND FLOOR PLAN

> FIRST FLOOR PLAN

 Open Terrace 14-5" x 22'-0"

 Dopen Terrace 14-5" x 12'-2"

SECOND FLOOR PLAN