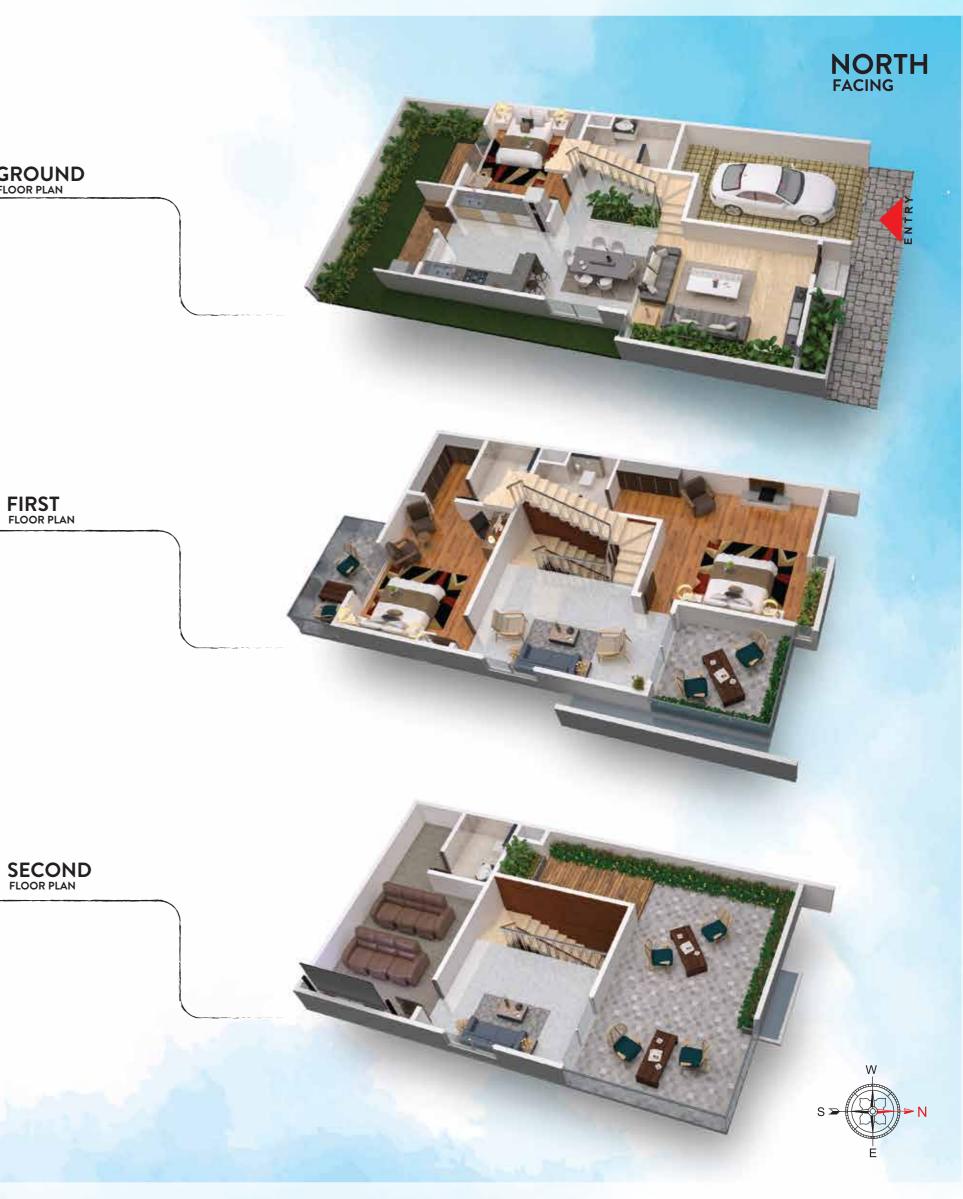

# master plan

1. Entry / Exit

2. Futsal Court

3. Amphitheater

4. Dribble Court

5. Kids Play Area

6. Cricket Pitch

7. Clubhouse

8. Swimming Pool

9. Outdoor Gym

10. Pets Park

GROUND FLOOR PLAN

> FIRST FLOOR PLAN

 Open Terrace 14-5" x 22'-0"

 Dopen Terrace 14-5" x 12'-2"

SECOND FLOOR PLAN