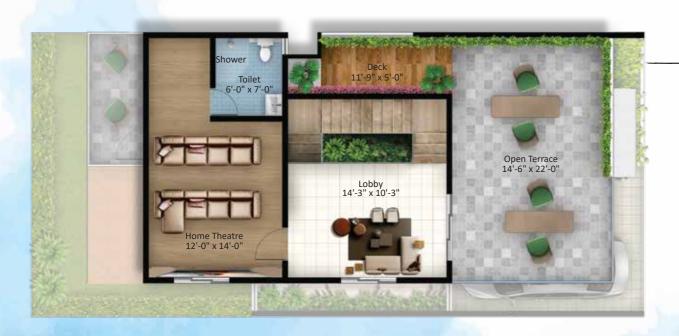

8. Swimming Pool

9. Outdoor Gym

10. Pets Park

GROUND FLOOR PLAN

> FIRST FLOOR PLAN

 Open Terrace 14-5" x 22'-0"

 Dopen Terrace 14-5" x 12'-2"

SECOND FLOOR PLAN