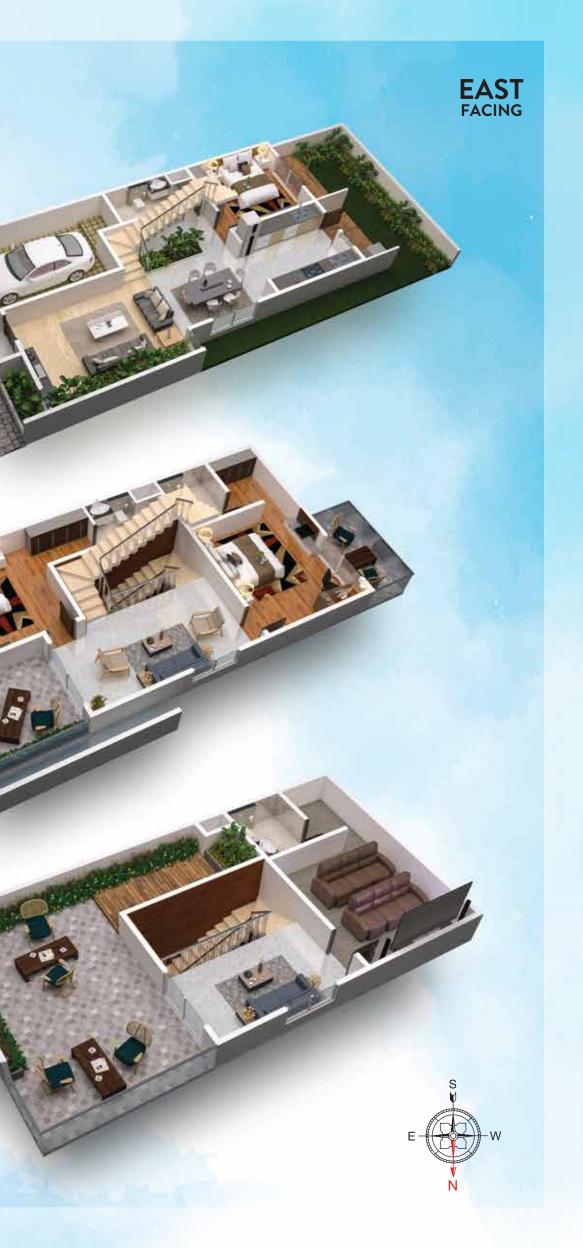

8. Swimming Pool

9. Outdoor Gym

10. Pets Park

GROUND FLOOR PLAN

> FIRST FLOOR PLAN

 Open Terrace 14-5" x 22'-0"

 Dopen Terrace 14-5" x 12'-2"

SECOND FLOOR PLAN