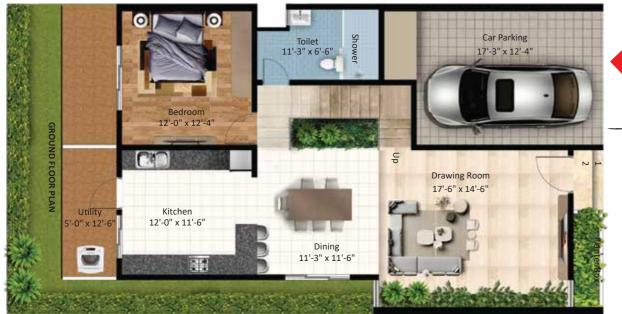

8. Swimming Pool

9. Outdoor Gym

10. Pets Park

GROUND FLOOR PLAN

> FIRST FLOOR PLAN

 Open Terrace 14-5" x 22'-0"

 Dopen Terrace 14-5" x 12'-2"

SECOND FLOOR PLAN