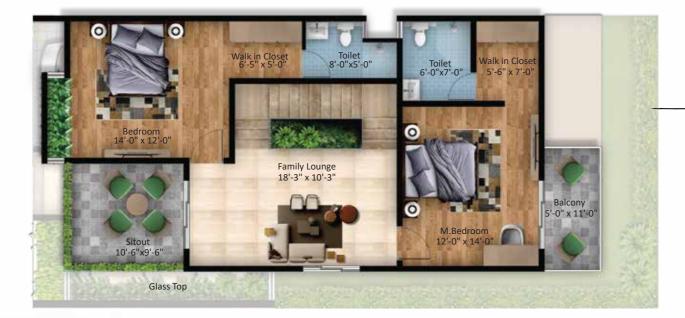

8. Swimming Pool

9. Outdoor Gym

10. Pets Park

GROUND FLOOR PLAN

> FIRST FLOOR PLAN

 Open Terrace 14-5" x 22'-0"

 Dopen Terrace 14-5" x 12'-2"

SECOND FLOOR PLAN