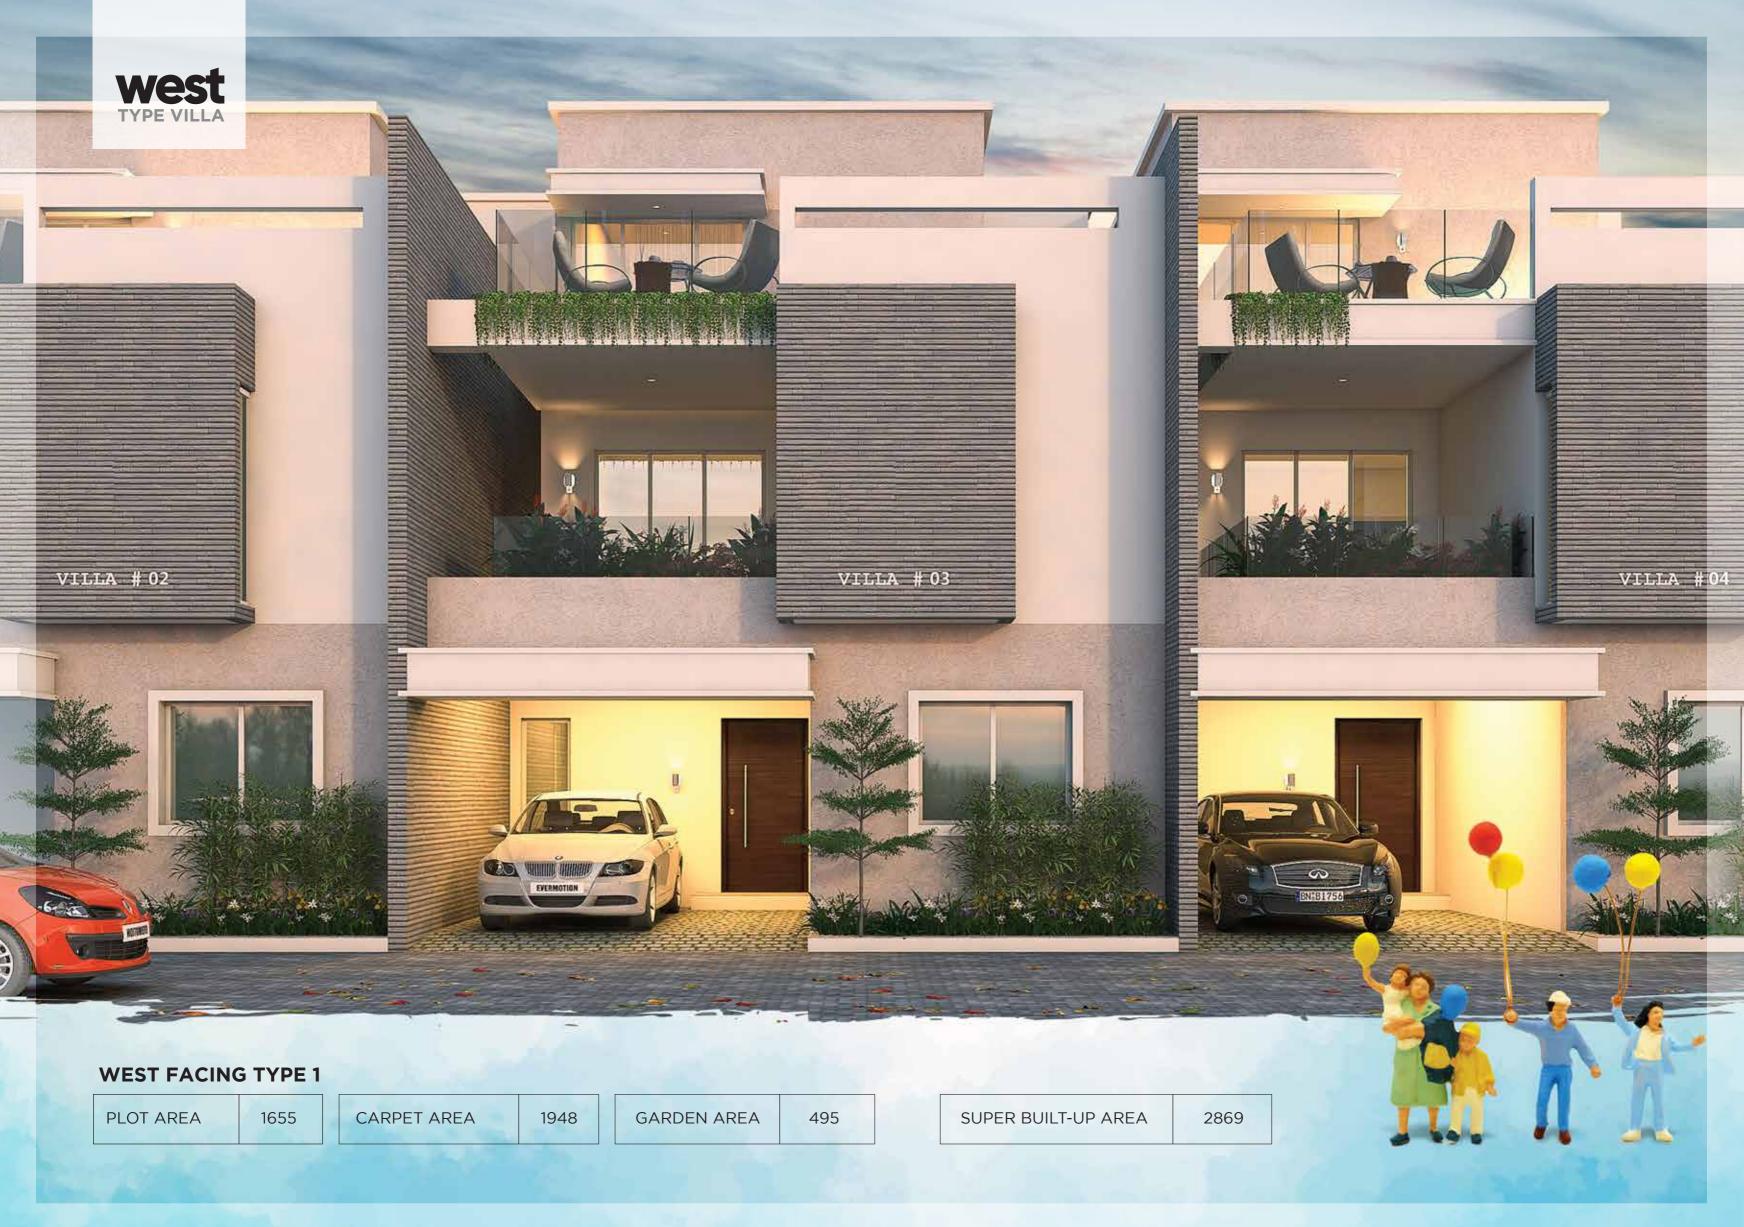

| PL | OT AREA | 1540 | CARPET AREA | 2210 | GARDEN AREA | 277 | SUPER BUILT-UP AREA |
|----|---------|------|-------------|------|-------------|-----|---------------------|

FIRST FLOOR PLAN

SECOND FLOOR PLAN