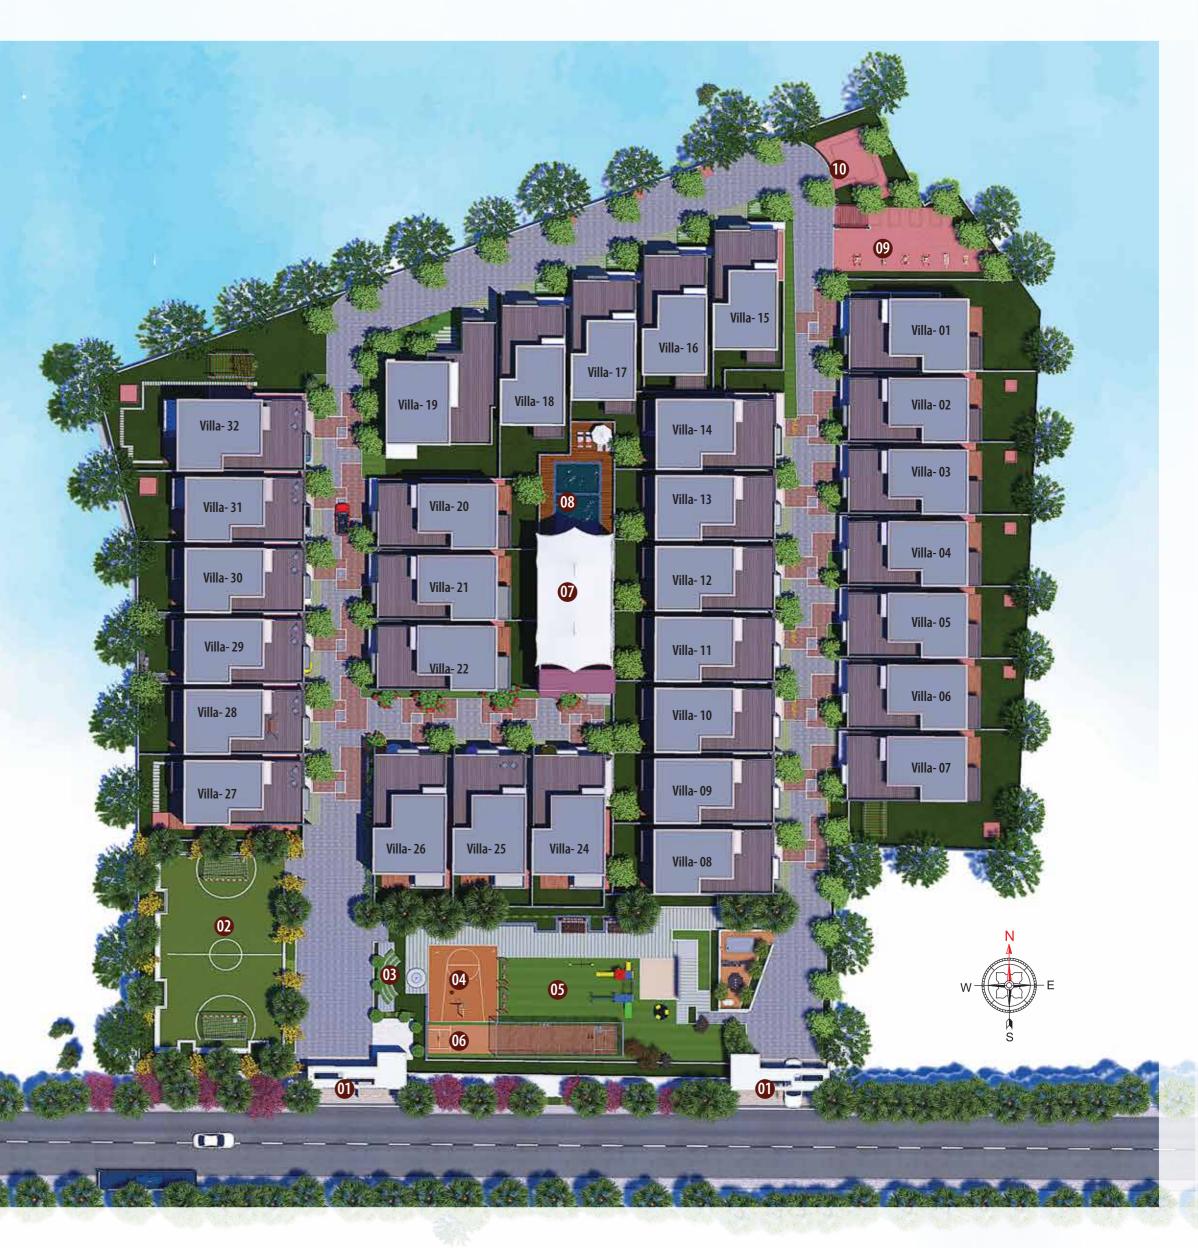

# master plan

1. Entry / Exit

2. Futsal Court

3. Amphitheater

4. Dribble Court

5. Kids Play Area

6. Cricket Pitch

7. Clubhouse

8. Swimming Pool

9. Outdoor Gym

10. Pets Park

GROUND FLOOR PLAN

> FIRST FLOOR PLAN

 Open Terrace 14-5" x 22'-0"

 Dopen Terrace 14-5" x 12'-2"

SECOND FLOOR PLAN