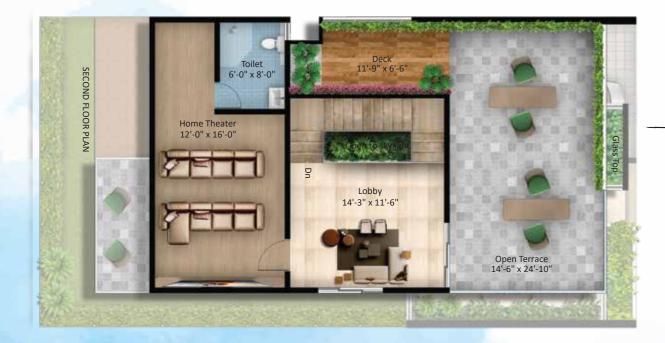

8. Swimming Pool

9. Outdoor Gym

10. Pets Park

GROUND FLOOR PLAN

> FIRST FLOOR PLAN

 Open Terrace 14-5" x 22'-0"

 Dopen Terrace 14-5" x 12'-2"

SECOND FLOOR PLAN