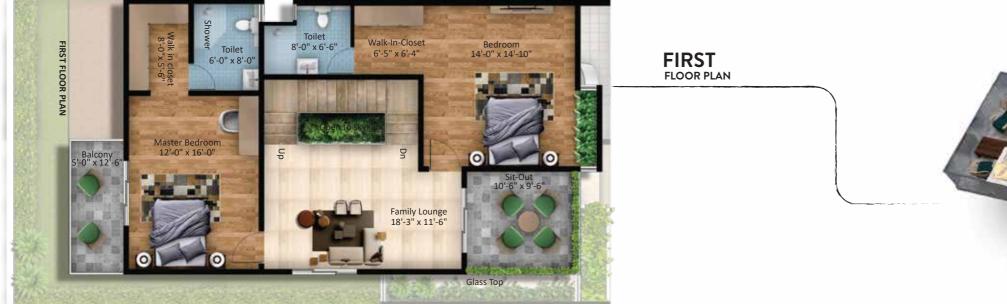

8. Swimming Pool

9. Outdoor Gym

10. Pets Park

GROUND FLOOR PLAN

> FIRST FLOOR PLAN

 Open Terrace 14-5" x 22'-0"

 Dopen Terrace 14-5" x 12'-2"

SECOND FLOOR PLAN