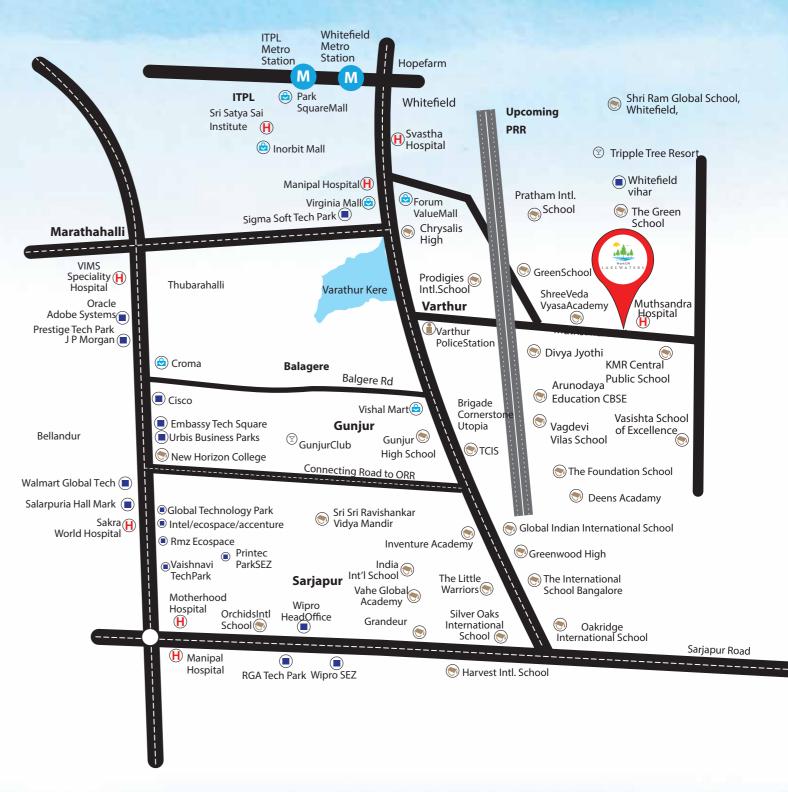

THAT MATTERS MOST TO YOU

| HOSPITALS                                                                                                                                                                                                                                                                                                                                            |                                                                                                                                                                                      |
|------------------------------------------------------------------------------------------------------------------------------------------------------------------------------------------------------------------------------------------------------------------------------------------------------------------------------------------------------|--------------------------------------------------------------------------------------------------------------------------------------------------------------------------------------|
| Suraksha Multispeciality hospital                                                                                                                                                                                                                                                                                                                    | 5.0 km                                                                                                                                                                               |
| Sahasra Hospitals                                                                                                                                                                                                                                                                                                                                    | 6.0 km                                                                                                                                                                               |
| Svastha Hospital, Whitefield,                                                                                                                                                                                                                                                                                                                        | 6.0 km                                                                                                                                                                               |
| Sai Baba Hospital                                                                                                                                                                                                                                                                                                                                    | 6.0 km                                                                                                                                                                               |
| Manipal Hospital                                                                                                                                                                                                                                                                                                                                     | 7.0 km                                                                                                                                                                               |
| VIMS                                                                                                                                                                                                                                                                                                                                                 | 8.2 km                                                                                                                                                                               |
| Sakra World Hospital                                                                                                                                                                                                                                                                                                                                 | 13.0 km                                                                                                                                                                              |
| Rainbow Children's Hospital                                                                                                                                                                                                                                                                                                                          | 15.0 km                                                                                                                                                                              |
| Motherhood                                                                                                                                                                                                                                                                                                                                           | 17.0 km                                                                                                                                                                              |
| MALLS                                                                                                                                                                                                                                                                                                                                                | 5.                                                                                                                                                                                   |
| Central Mall, Bellandur                                                                                                                                                                                                                                                                                                                              | 6.0 km                                                                                                                                                                               |
| Forum Value Mall                                                                                                                                                                                                                                                                                                                                     | 7.0 km                                                                                                                                                                               |
| Virginia Mall                                                                                                                                                                                                                                                                                                                                        | 7.0 km                                                                                                                                                                               |
| Arya hub Mall                                                                                                                                                                                                                                                                                                                                        | 7.0 km                                                                                                                                                                               |
| Ascendas Park Square Mall                                                                                                                                                                                                                                                                                                                            | 9.0 km                                                                                                                                                                               |
| Nexus Shantiniketan Mall                                                                                                                                                                                                                                                                                                                             | 10.0 km                                                                                                                                                                              |
| Brookefield Mall                                                                                                                                                                                                                                                                                                                                     | 11.0 km                                                                                                                                                                              |
| Phoenix Marketcity                                                                                                                                                                                                                                                                                                                                   | 15.0 km                                                                                                                                                                              |
| VR Mall, Bengaluru                                                                                                                                                                                                                                                                                                                                   | 15.0 km                                                                                                                                                                              |
|                                                                                                                                                                                                                                                                                                                                                      |                                                                                                                                                                                      |
| I.T. PARKS                                                                                                                                                                                                                                                                                                                                           |                                                                                                                                                                                      |
| I.T. PARKS<br>H.M. Tech Park                                                                                                                                                                                                                                                                                                                         | 7.0 km                                                                                                                                                                               |
|                                                                                                                                                                                                                                                                                                                                                      |                                                                                                                                                                                      |
| H.M. Tech Park                                                                                                                                                                                                                                                                                                                                       | 7.0 km                                                                                                                                                                               |
| H.M. Tech Park<br>Sigma Tech Park                                                                                                                                                                                                                                                                                                                    | 7.0 km<br>7.0 km                                                                                                                                                                     |
| H.M. Tech Park<br>Sigma Tech Park<br>ITPL                                                                                                                                                                                                                                                                                                            | 7.0 km<br>7.0 km<br>9.0 km                                                                                                                                                           |
| H.M. Tech Park<br>Sigma Tech Park<br>ITPL<br>Gayatri Tech Park                                                                                                                                                                                                                                                                                       | 7.0 km<br>7.0 km<br>9.0 km<br>10.0 km                                                                                                                                                |
| H.M. Tech Park<br>Sigma Tech Park<br>ITPL<br>Gayatri Tech Park<br>Kalyani Tech Park                                                                                                                                                                                                                                                                  | 7.0 km<br>7.0 km<br>9.0 km<br>10.0 km<br>11.0 km                                                                                                                                     |
| H.M. Tech Park<br>Sigma Tech Park<br>ITPL<br>Gayatri Tech Park<br>Kalyani Tech Park<br>First Technology Park                                                                                                                                                                                                                                         | 7.0 km<br>7.0 km<br>9.0 km<br>10.0 km<br>11.0 km<br>11.0 km                                                                                                                          |
| H.M. Tech Park<br>Sigma Tech Park<br>ITPL<br>Gayatri Tech Park<br>Kalyani Tech Park<br>First Technology Park<br>Intel                                                                                                                                                                                                                                | 7.0 km<br>7.0 km<br>9.0 km<br>10.0 km<br>11.0 km<br>11.0 km<br>11.0 km                                                                                                               |
| H.M. Tech Park<br>Sigma Tech Park<br>ITPL<br>Gayatri Tech Park<br>Kalyani Tech Park<br>First Technology Park<br>Intel<br>Cisco<br>Cessna Business Park<br>Bagmane IT park                                                                                                                                                                            | 7.0 km<br>7.0 km<br>9.0 km<br>10.0 km<br>11.0 km<br>11.0 km<br>11.0 km<br>11.0 km                                                                                                    |
| H.M. Tech Park<br>Sigma Tech Park<br>ITPL<br>Gayatri Tech Park<br>Kalyani Tech Park<br>First Technology Park<br>Intel<br>Cisco<br>Cessna Business Park                                                                                                                                                                                               | 7.0 km<br>7.0 km<br>9.0 km<br>10.0 km<br>11.0 km<br>11.0 km<br>11.0 km<br>11.0 km<br>12.0 km                                                                                         |
| H.M. Tech Park<br>Sigma Tech Park<br>ITPL<br>Gayatri Tech Park<br>Kalyani Tech Park<br>First Technology Park<br>Intel<br>Cisco<br>Cessna Business Park<br>Bagmane IT park                                                                                                                                                                            | 7.0 km<br>7.0 km<br>9.0 km<br>10.0 km<br>11.0 km<br>11.0 km<br>11.0 km<br>11.0 km<br>12.0 km                                                                                         |
| H.M. Tech Park<br>Sigma Tech Park<br>ITPL<br>Gayatri Tech Park<br>Kalyani Tech Park<br>First Technology Park<br>Intel<br>Cisco<br>Cessna Business Park<br>Bagmane IT park<br>Embassy Tech Village                                                                                                                                                    | 7.0 km<br>7.0 km<br>9.0 km<br>10.0 km<br>11.0 km<br>11.0 km<br>11.0 km<br>12.0 km<br>12.0 km                                                                                         |
| H.M. Tech Park<br>Sigma Tech Park<br>ITPL<br>Gayatri Tech Park<br>Kalyani Tech Park<br>First Technology Park<br>Intel<br>Cisco<br>Cessna Business Park<br>Bagmane IT park<br>Embassy Tech Village<br>Eco Space                                                                                                                                       | 7.0 km<br>7.0 km<br>9.0 km<br>10.0 km<br>11.0 km<br>11.0 km<br>11.0 km<br>12.0 km<br>12.0 km<br>12.0 km                                                                              |
| H.M. Tech Park<br>Sigma Tech Park<br>ITPL<br>Gayatri Tech Park<br>Kalyani Tech Park<br>First Technology Park<br>Intel<br>Cisco<br>Cessna Business Park<br>Bagmane IT park<br>Embassy Tech Village<br>Eco Space<br>Prestige Tech Park                                                                                                                 | 7.0 km<br>7.0 km<br>9.0 km<br>10.0 km<br>11.0 km<br>11.0 km<br>11.0 km<br>12.0 km<br>12.0 km<br>12.0 km<br>12.0 km                                                                   |
| H.M. Tech Park<br>Sigma Tech Park<br>ITPL<br>Gayatri Tech Park<br>Kalyani Tech Park<br>First Technology Park<br>Intel<br>Cisco<br>Cessna Business Park<br>Bagmane IT park<br>Embassy Tech Village<br>Eco Space<br>Prestige Tech Park<br>Walmart Global Technology Services                                                                           | 7.0 km<br>7.0 km<br>9.0 km<br>10.0 km<br>11.0 km<br>11.0 km<br>11.0 km<br>12.0 km<br>12.0 km<br>12.0 km<br>12.0 km<br>12.0 km                                                        |
| H.M. Tech Park<br>Sigma Tech Park<br>ITPL<br>Gayatri Tech Park<br>Kalyani Tech Park<br>First Technology Park<br>Intel<br>Cisco<br>Cessna Business Park<br>Bagmane IT park<br>Embassy Tech Village<br>Eco Space<br>Prestige Tech Park<br>Walmart Global Technology Services<br>Oracle India                                                           | 7.0 km<br>7.0 km<br>9.0 km<br>10.0 km<br>11.0 km<br>11.0 km<br>11.0 km<br>12.0 km<br>12.0 km<br>12.0 km<br>12.0 km<br>12.0 km<br>12.0 km                                             |
| H.M. Tech Park<br>Sigma Tech Park<br>ITPL<br>Gayatri Tech Park<br>Kalyani Tech Park<br>First Technology Park<br>Intel<br>Cisco<br>Cessna Business Park<br>Bagmane IT park<br>Embassy Tech Village<br>Eco Space<br>Prestige Tech Park<br>Walmart Global Technology Services<br>Oracle India<br>RGA Tech Park Mind Comp Tech Park                      | 7.0 km<br>7.0 km<br>9.0 km<br>10.0 km<br>11.0 km<br>11.0 km<br>11.0 km<br>12.0 km<br>12.0 km<br>12.0 km<br>12.0 km<br>12.0 km<br>12.0 km<br>12.0 km<br>12.0 km                       |
| H.M. Tech Park<br>Sigma Tech Park<br>ITPL<br>Gayatri Tech Park<br>Kalyani Tech Park<br>First Technology Park<br>Intel<br>Cisco<br>Cessna Business Park<br>Bagmane IT park<br>Embassy Tech Village<br>Eco Space<br>Prestige Tech Park<br>Walmart Global Technology Services<br>Oracle India<br>RGA Tech Park Mind Comp Tech Park<br>J.P. Morgan Chase | 7.0 km<br>7.0 km<br>9.0 km<br>10.0 km<br>11.0 km<br>11.0 km<br>11.0 km<br>12.0 km<br>12.0 km<br>12.0 km<br>12.0 km<br>12.0 km<br>12.0 km<br>12.0 km<br>12.0 km<br>13.0 km<br>13.0 km |

| EDUCATIONAL INSTITUTIONS               |
|----------------------------------------|
| EDOCATIONAL INSTITUTIONS               |
| Deens Academy                          |
| Vagdevi Vilas College                  |
| The Foundation School                  |
| KSVK PU College                        |
| Chrysalis High School                  |
| K.K International School               |
| Green wood High School                 |
| Deeksha, Whitefield                    |
| Global Indian International            |
| Inventure Academy                      |
| TISB                                   |
| Shrunga International School & College |
| Oakridge International School          |
| Silver Oaks International School       |
| Delhi Public School                    |
| New Horizon Gurukul                    |
| Sri Sri Ravi Shankar Vidya Mandir      |
| Gear Innovative Intl. School           |
| Indus International School             |
| Harvest International                  |