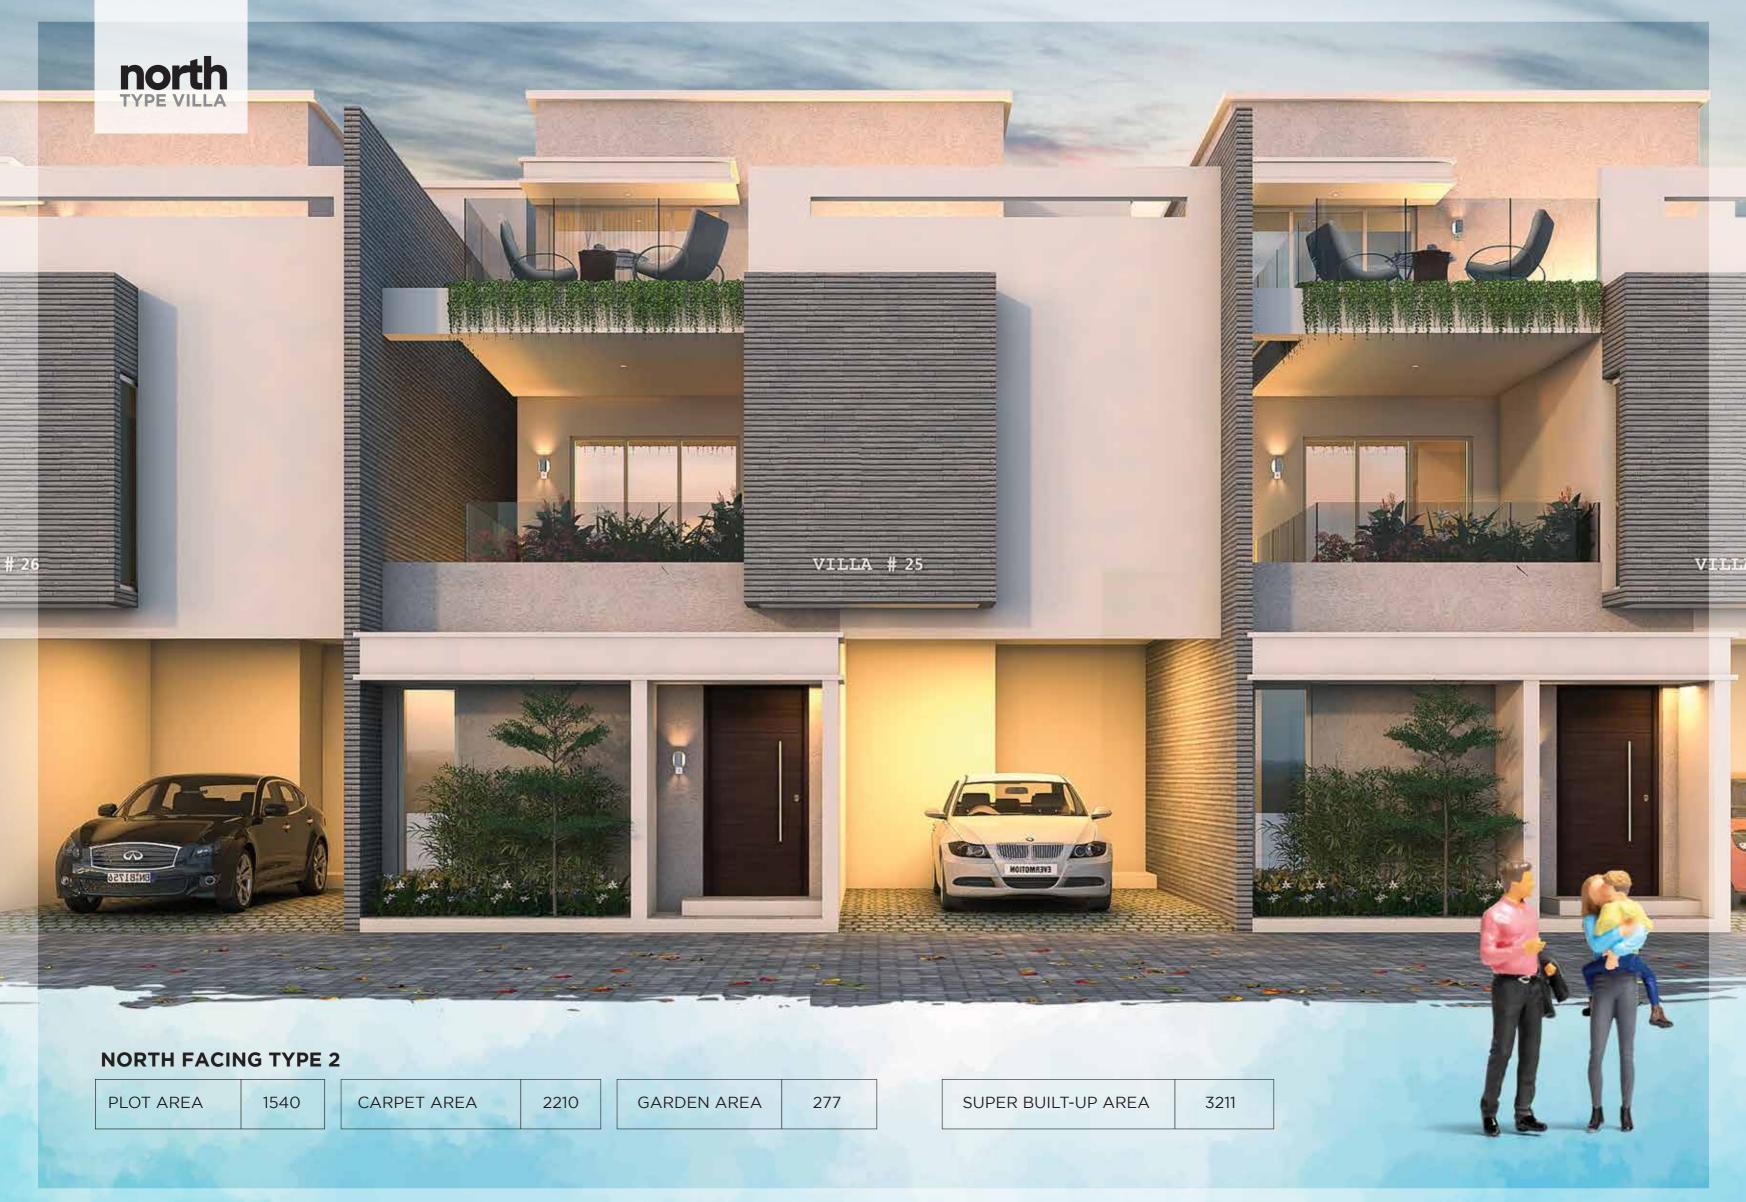

| PL | OT AREA | 1540 | CARPET AREA | 2210 | GARDEN AREA | 277 | SUPER BUILT-UP AREA |
|----|---------|------|-------------|------|-------------|-----|---------------------|

FIRST FLOOR PLAN

SECOND FLOOR PLAN