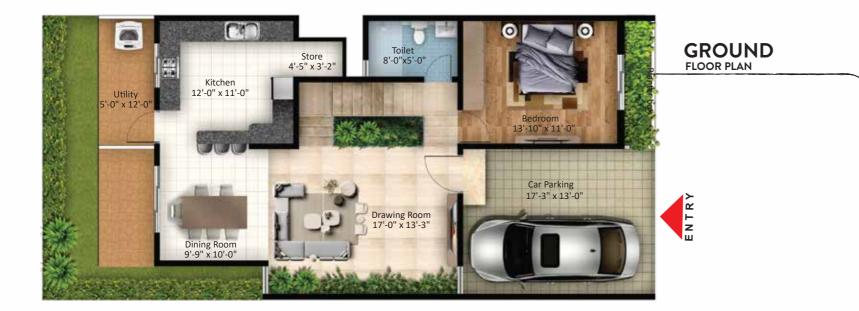

8. Swimming Pool

9. Outdoor Gym

10. Pets Park

GROUND FLOOR PLAN

> FIRST FLOOR PLAN

 Open Terrace 14-5" x 22'-0"

 Dopen Terrace 14-5" x 12'-2"

SECOND FLOOR PLAN