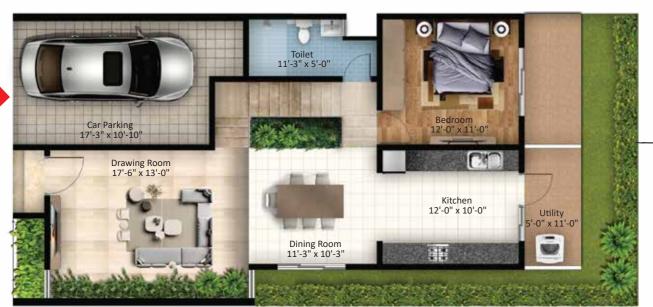

8. Swimming Pool

9. Outdoor Gym

10. Pets Park

GROUND FLOOR PLAN

> FIRST FLOOR PLAN

 Open Terrace 14-5" x 22'-0"

 Dopen Terrace 14-5" x 12'-2"

SECOND FLOOR PLAN