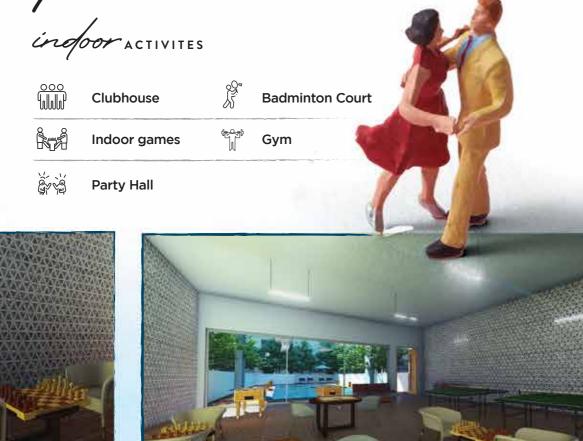

amenifies FOR THE CONNOISSEUR INDIVIDUAL indoor ACTIVITES

| -++             |   |
|-----------------|---|
| ourdoorActivity | S |

| <u>[</u> ] | Futsal Court                       |  |
|------------|------------------------------------|--|
| Ť          | Large Swimming Pool & Toddler Pool |  |
|            | Amphitheater                       |  |
| ä          | Multipurpose Court                 |  |
| Â          | Kids Play Area                     |  |
| H.         | Cricket Pitch                      |  |
|            | Elders Sitting                     |  |
| Ŝ          | Pets Park                          |  |
| Ÿ          | Outdoor Gym                        |  |
| ାଡ<br>ଡିମ  | Aroma Garden & Landscaping         |  |