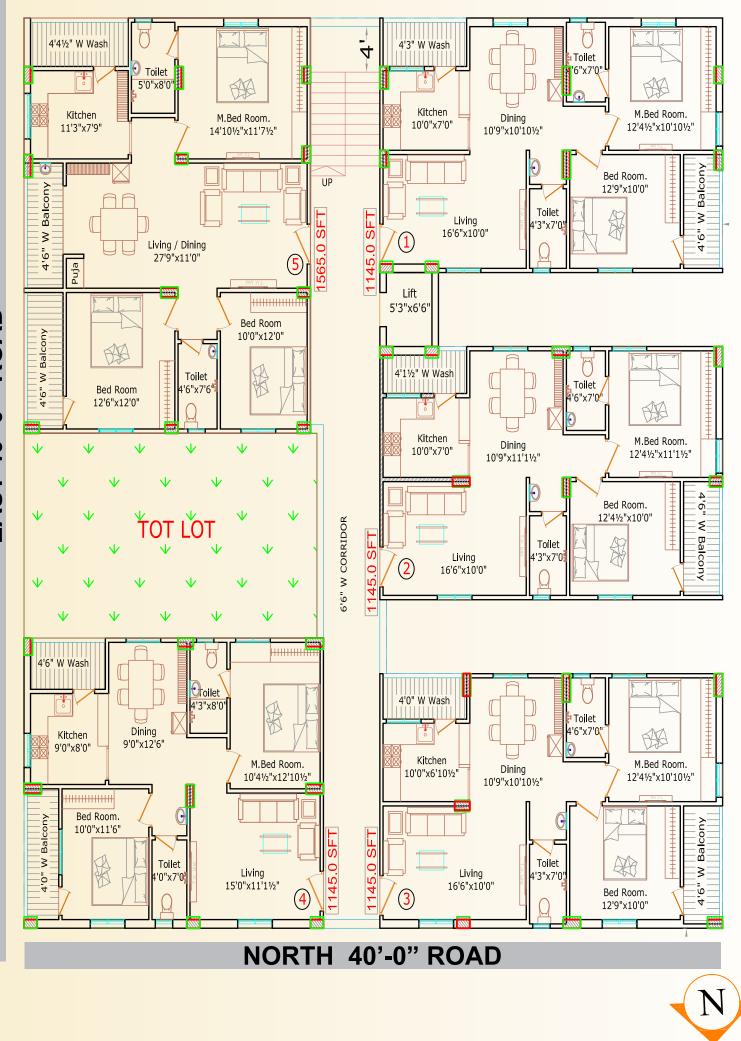

### **SUPER STRUCTURE**

6" Walls outside, 41/2" Walls in side red brick with cement Mortar.

WEST 40'-0" ROAD

### **SANITARY**

Cera company material or Equivalent Kitchen Polished Granite over kitchen platform with S.S. sink and 2'0" height dado glazed tiles.

EAST 40'-0" ROAD