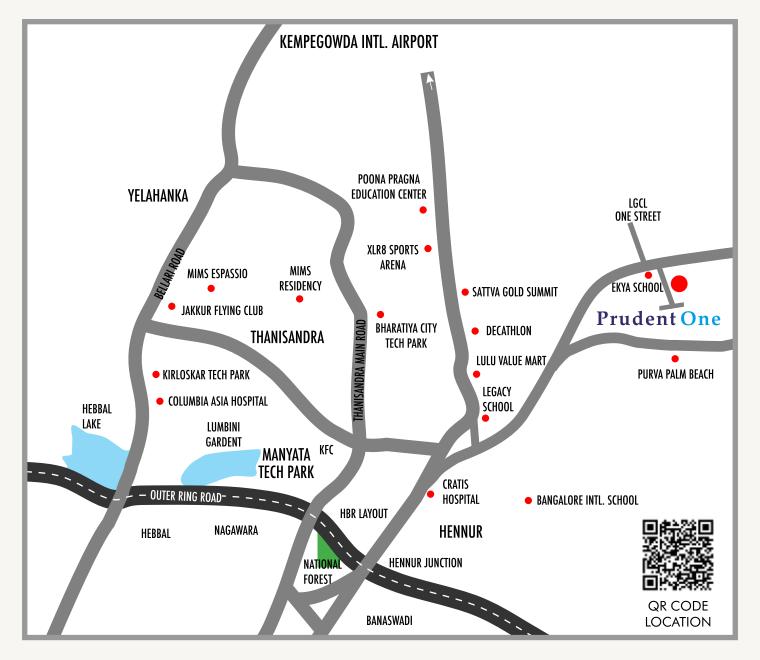

#### **POWER BACKUP**

 $1.0\ \mbox{Kw}$  power backup for all flats and  $100\ \mbox{M}$  DG power backup for all common amenities.

Thoughtfully designed keeping your needs and preferences in mind, PRUDENT ONE is perfectly located to offer an idyllic life in peaceful and developed environs, with easy access to places of wok, shopping, education and healthcare..