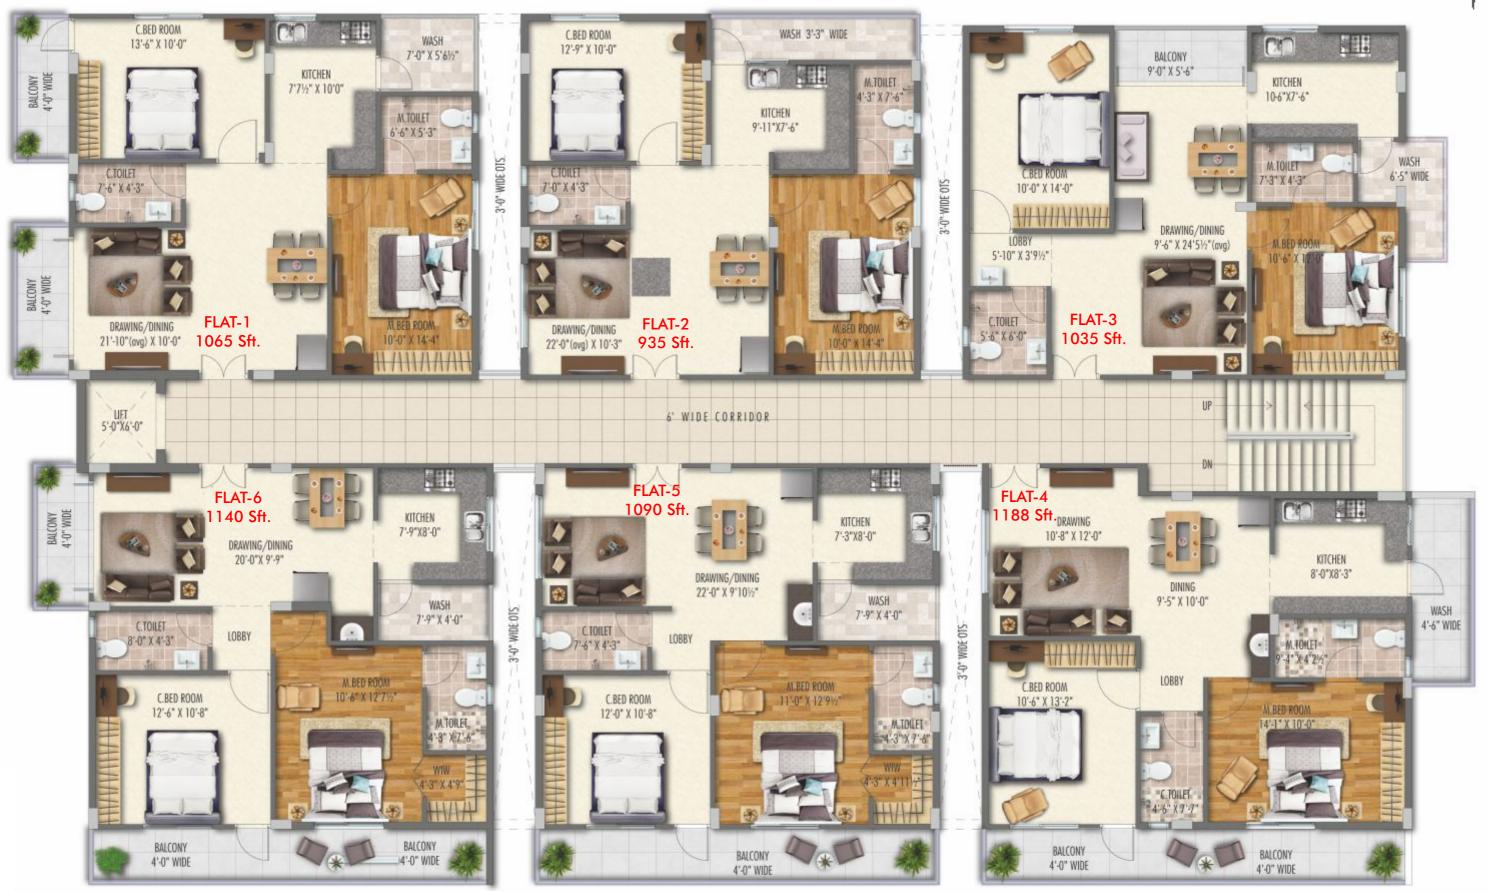

oom. All A/Cs shall operate on single phase power supply.

#### TELEPHONE, TV & Computer network

Concealed PVC pipeline provision for running Telephone/ TV cables.

Telephone and Wi-Fi router provision in Drawing. TV points in drawing and master bedroom.

#### **PAINTING**

Tractor emulsion paint (Asian) for internal walls

ACE for external walls and Texture paint (Asian) as per architect's design.

Synthetic enamel paint (Asian) to doors, MS grill and railings.

#### SANITARY ITEM

CPVC pipes for water supply and PVC for sanitary pipes are of Astral/Ashirwad or equivalent.

#### **ELEVATOR**

6 Passenger lift with MS door and PC cabin with ARD facility

#### **POWER BACKUP**

 $1.0\ \mbox{Kw}$  power backup for all flats and  $100\ \mbox{M}$  DG power backup for all common amenities.







Thoughtfully designed keeping your needs and preferences in mind, PRUDENT ONE is perfectly located to offer an idyllic life in peaceful and developed environs, with easy access to places of wok, shopping, education and healthcare..

At Prudent ONE the much too essential Amenities like Lift, Generator, 24 hr security surveillance add to the residents' comfort and convenience.

What's more each home is fitted with premium quality electrical, sanitary and cp fixtures that make life so less a hassle and so much more a joy...every moment!

PRUDENT ONE - is a proud FIRST offering from PRUDENT INFRA TEAM, having a combined experience of 100 man years of designing and developing thousands of luxury living spaces, and committed to ensure you soon move in to your dream home and enjoy life fully