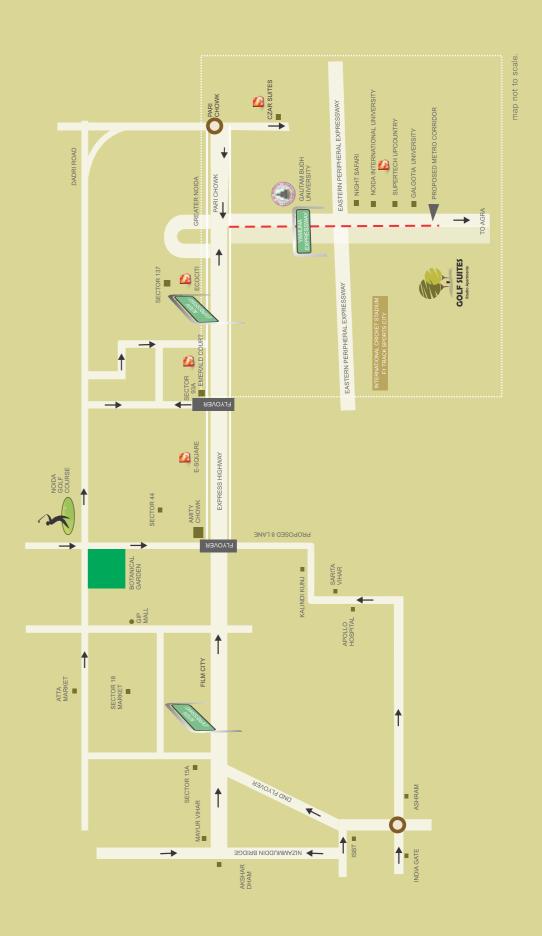

chen counter and ample cabinets
- · Stainless steel kitchen sink
- 2 designer bar stools
- · Matching porcelain toilet and vanity sink set









#### APPLIANCES AND EQUIPMENT

- One 21" LCD color TV
- 2 remote-contolled split-type air-conditioners
- 1 refrigerator
- 1 electric water heater
- 1 dual-burner LPG gas stove
- 1 microwave oven
- 1 rice cooker, plates, bowls, toaster and utensils





#### OTHER EQUIPMENTS

- 1 fire extinguisher
- 1 personal electronic safe
- 1 door security deadlock
- 1 entry safety door chain
- 1 security peep hole for entrance door







#### **FEATURES**

- Fully air-conditioned studio apartments with complete woodwork
- In-house club with modern facilities
- Play and plug-in facility
- Swimming pool and gym
- Business centre









# **Location Map**