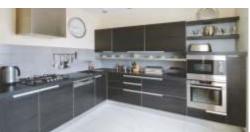

#### **KEY ELEMENTS**

- Aluminium encased windows and sliding doors with reflective glass
- Recessed lighting with full-size & wooden-cased mirrors
- Custom-designed, solid-wood built-in wardrobe closets, with integrated luggage and shoe-racks
- All internal areas finished with durable varnish
- Imported, over-sized tiles throughout entire floor area (except balcony)
- Built-in kitchen, solid-granite counter top on all counters, and with kitchen and cooking utensils
- Bright efficient bathroom with shower
- Provision for broadband internet and cable TV
- · 2-sets of quality curtains with inner lining

#### **FURNITURE AND FIXTURES**

- One 3-4 seater sofa
- · 2 living area ottoman
- 2 bed-side table with drawers (painted and lacquered)
- 1 oak wood coffee table
- 3 lamps
- 1 side table for living area (painted and lacquered)
- 1 desk (painted and lacquered) with lamp and chairs
- 1 custom TV stand with lazy susan (painted and laquered)
- 1 queen-size bed with headboard and recessed drawers for additional storage area
- Wide kitchen counter and ample cabinets
- · Stainless steel kitchen sink
- 2 designer bar stools
- · Matching porcelain toilet and vanity sink set

#### APPLIANCES AND EQUIPMENT

- One 21" LCD color TV
- 2 remote-contolled split-type air-conditioners
- 1 refrigerator
- 1 electric water heater
- 1 dual-burner LPG gas stove
- 1 microwave oven
- 1 rice cooker, plates, bowls, toaster and utensils