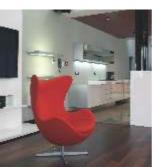

#### **FURNITURE AND FIXTURES**

- One 3-4 seater sofa
- · 2 living area ottoman
- 2 bed-side table with drawers (painted and lacquered)
- 1 oak wood coffee table
- 3 lamps
- 1 side table for living area (painted and lacquered)
- 1 desk (painted and lacquered) with lamp and chairs
- 1 custom TV stand with lazy susan (painted and laquered)
- 1 queen-size bed with headboard and recessed drawers for additional storage area
- Wide kitchen counter and ample cabinets
- · Stainless steel kitchen sink
- 2 designer bar stools
- · Matching porcelain toilet and vanity sink set

#### **FEATURES**

- Fully air-conditioned studio apartments with complete woodwork
- In-house club with modern facilities
- Play and plug-in facility
- Swimming pool and gym
- Business centre