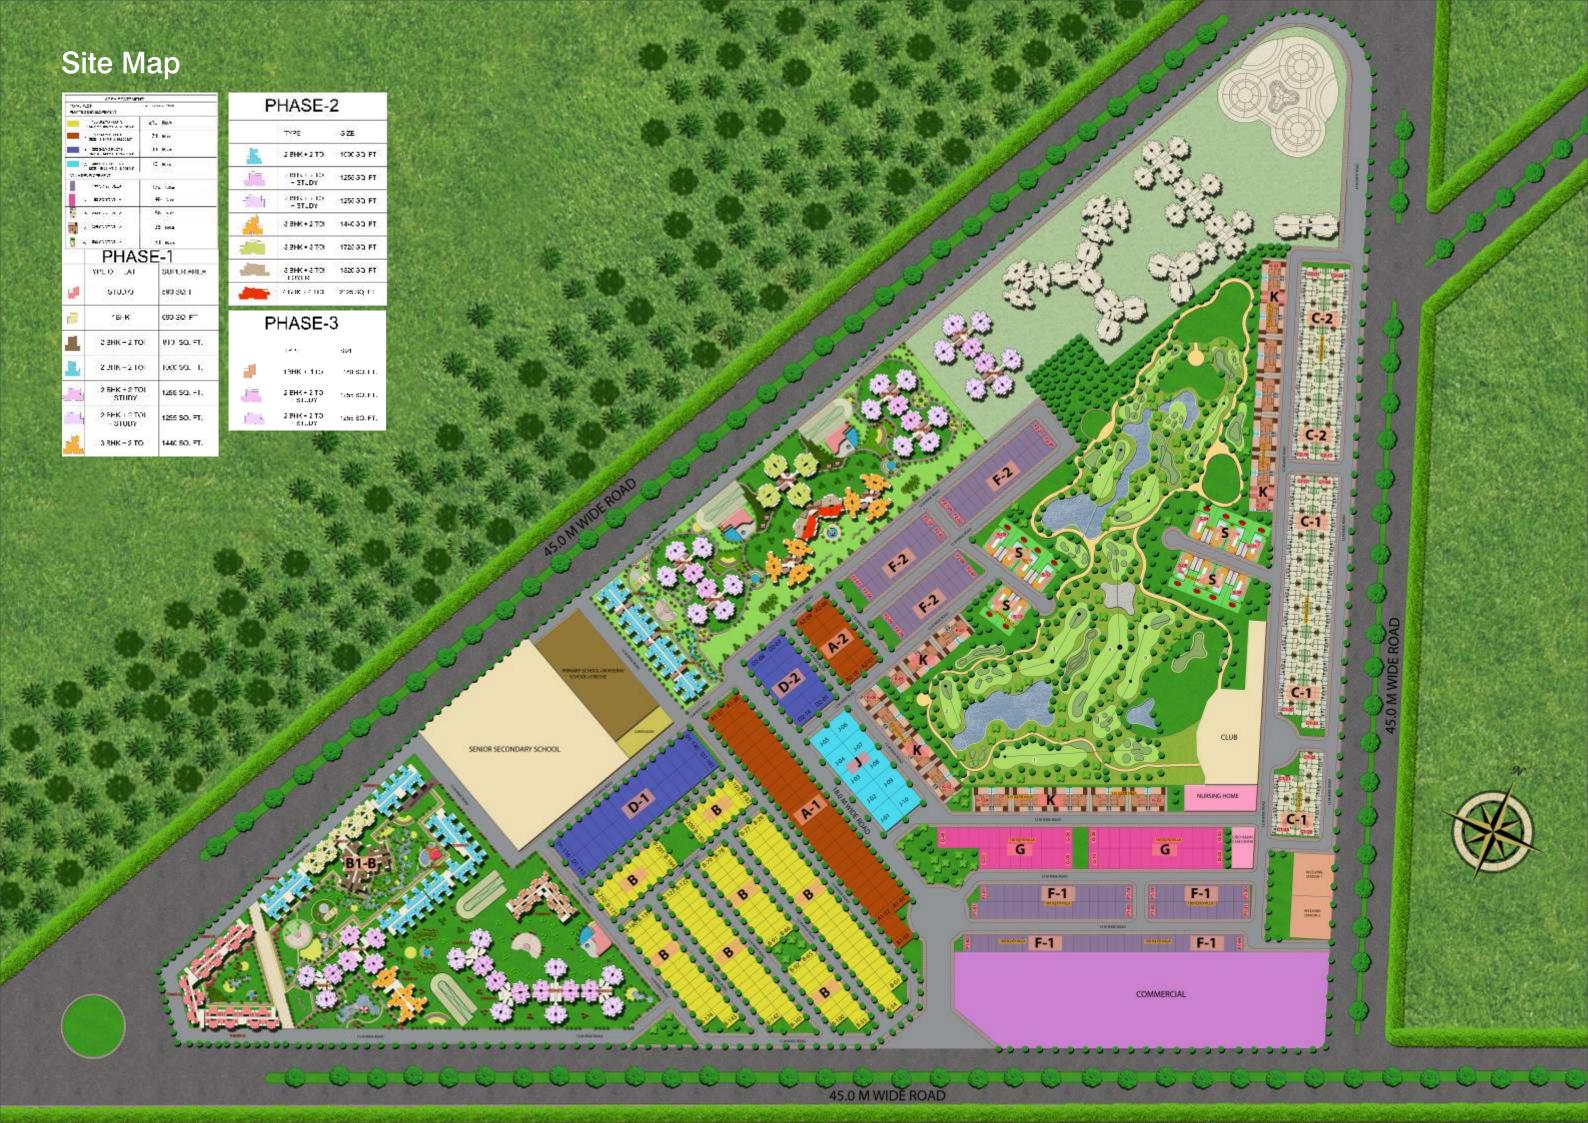

# What makes it Greater Noida's most desired address?

- Mixed development with residential, commercial and recreational options
- Fully integrated township
- Plots, villas and group housing living spaces
- Eco friendly
- Gated complex with security systems
- Large green cover
- Well planned roads, paved walkways and tree lined avenues
- Underground sewage treatment plant
- Rain water harvesting and solid waste management systems
- 24 hour power backup