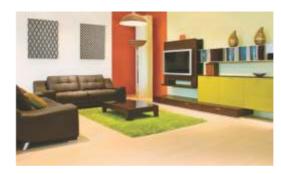

#### **FURNITURE AND FIXTURES**

- One 3-4 seater sofa
- · 2 living area ottoman
- 2 bed-side table with drawers (painted and lacquered)
- 1 oak wood coffee table
- 3 lamps
- 1 side table for living area (painted and lacquered)
- 1 desk (painted and lacquered) with lamp and chairs
- 1 custom TV stand with lazy susan (painted and laquered)
- 1 queen-size bed with headboard and recessed drawers for additional storage area
- Wide kitchen counter and ample cabinets
- · Stainless steel kitchen sink
- 2 designer bar stools
- · Matching porcelain toilet and vanity sink set

#### **FEATURES**

- Fully air-conditioned studio apartments with complete woodwork
- In-house club with modern facilities
- Play and plug-in facility
- Swimming pool and gym
- Business centre