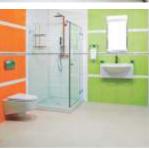

#### **KEY ELEMENTS**

- Aluminium encased windows and sliding doors with reflective glass
- Recessed lighting with full-size & wooden-cased mirrors
- Custom-designed, solid-wood built-in wardrobe closets, with integrated luggage and shoe-racks
- All internal areas finished with durable varnish
- Imported, over-sized tiles throughout entire floor area (except balcony)
- Built-in kitchen, solid-granite counter top on all counters, and with kitchen and cooking utensils
- Bright efficient bathroom with shower
- Provision for broadband internet and cable TV
- · 2-sets of quality curtains with inner lining

#### **FURNITURE AND FIXTURES**

- One 3-4 seater sofa
- · 2 living area ottoman
- 2 bed-side table with drawers (painted and lacquered)
- 1 oak wood coffee table
- 3 lamps
- 1 side table for living area (painted and lacquered)
- 1 desk (painted and lacquered) with lamp and chairs
- 1 custom TV stand with lazy susan (painted and laquered)
- 1 queen-size bed with headboard and recessed drawers for additional storage area
- Wide kitchen counter and ample cabinets
- · Stainless steel kitchen sink
- 2 designer bar stools
- · Matching porcelain toilet and vanity sink set