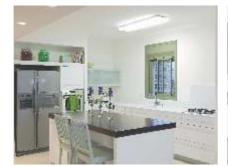

#### **KEY ELEMENTS**

- Aluminium encased windows and sliding doors with reflective glass
- Recessed lighting with full-size & wooden-cased mirrors
- Custom-designed, solid-wood built-in wardrobe closets, with integrated luggage and shoe-racks
- All internal areas finished with durable varnish
- Imported, over-sized tiles throughout entire floor area (except balcony)
- Built-in kitchen, solid-granite counter top on all counters, and with kitchen and cooking utensils
- Bright efficient bathroom with shower
- Provision for broadband internet and cable TV
- · 2-sets of quality curtains with inner lining

#### **FURNITURE AND FIXTURES**

- One 3-4 seater sofa
- · 2 living area ottoman
- 2 bed-side table with drawers (painted and lacquered)
- 1 oak wood coffee table
- 3 lamps
- 1 side table for living area (painted and lacquered)
- 1 desk (painted and lacquered) with lamp and chairs
- 1 custom TV stand with lazy susan (painted and laquered)
- 1 queen-size bed with headboard and recessed drawers for additional storage area
- Wide kitchen counter and ample cabinets
- · Stainless steel kitchen sink
- 2 designer bar stools
- · Matching porcelain toilet and vanity sink set

#### APPLIANCES AND EQUIPMENT

- One 21" LCD color TV
- 2 remote-contolled split-type air-conditioners
- 1 refrigerator
- 1 electric water heater
- 1 dual-burner LPG gas stove
- 1 microwave oven
- 1 rice cooker, plates, bowls, toaster and utensils