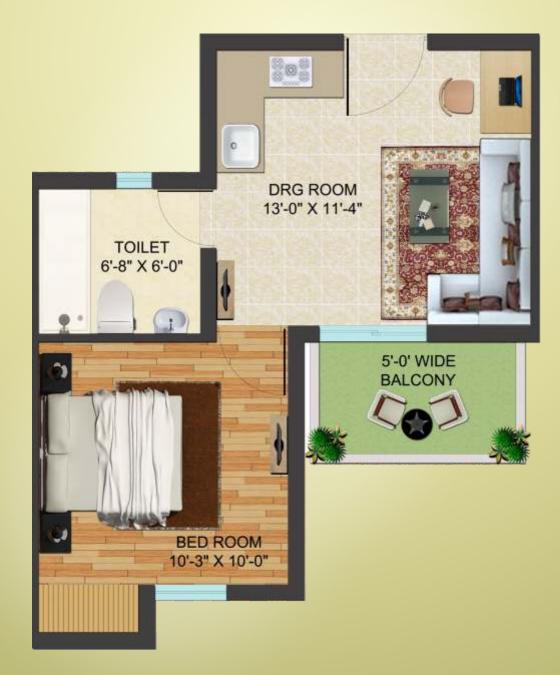

co friendly
- Gated complex with security systems
- Large green cover
- Well planned roads, paved walkways and tree lined avenues
- Underground sewage treatment plant
- Rain water harvesting and solid waste management systems
- 24 hour power backup



### 25 years of infrastructural excellence

Supertech Limited, established by Mr. R.K. Arora in 1988 has been setting new trends and benchmarks of architectural excellence in the contemporary global scenario. Supertech has successfully completed 25 years in real estate business and today it has revolutionized the real estate arena. Supertech Group is scaling new heights each day because of the engineering techniques, innovative designing, architectural finesse, quality and timely completion of the projects undertaken.



## Studio Unit Plan



Area - 590 sq. ft.
• Bedroom • Drawing • Toilet

# Specifications

#### **KEY ELEMENTS**

- Aluminium encased windows and sliding doors with reflective glass
- Recessed lighting with full-size & wooden-cased mirrors
- Custom-designed, solid-wood built-in wardrobe closets, with integrated luggage and shoe-racks
- All internal areas finished with durable varnish
- Imported, over-sized tiles throughout entire floor area (except balcony)
- Built-in kitchen, solid-granite counter top on all counters, and with kitchen and cooking utensils
- Bright efficient bathroom with shower
- Provision for broadband internet and cable TV
- · 2-sets of quality curtains with inner lining







#### **FURNITURE AND FIXTURES**

- One 3-4 seater sofa
- · 2 living area ottoman
- 2 bed-side table with drawers (p