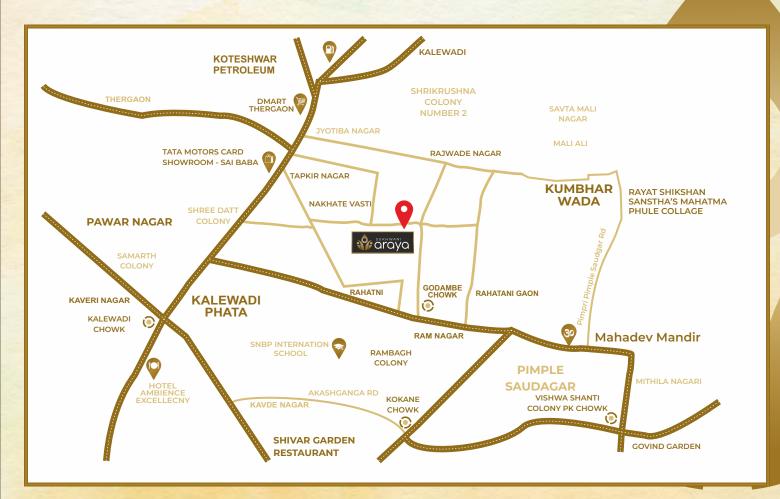

htra            | 1.6 Kms |
| Union Bank                     | 2 Kms   |
| HDFC                           | 2.6 Kms |
| Shopping & Food Marts          | 2.6 Kms |
| D-Mart (Pimpri-Chinchwad)      | 1 Kms   |
| Spot 18 Mall (Pimple Saudagar) | 2 Kms   |
| Xion (Hinjawadi)               | 7 Kms   |
| Pune Central (Shivajinagar)    | 10 Kms  |
|                                |         |

#### Hospitality

|        | Hotel Sayaji (Wakad)              | 5 Kms  |
|--------|-----------------------------------|--------|
| 7 Kms  | Courtyard by Marriott (Hinjawadi) | 6 Kms  |
|        | Hyatt Place (Hinjawadi)           | 7 Kms  |
|        | The Gateway Hotel (Hinjawadi)     | 7 Kms  |
| 10 Kms | Holiday Inn (Hinjawadi)           | 10 Kms |
|        |                                   |        |





## FLOOR PLAN





| RE         | RA CARPET AREA STATEMENT SQ.FT. & SQ       | Q.MT. |                |                 | IN            |
|------------|--------------------------------------------|-------|----------------|-----------------|---------------|
| SR.<br>NO. | FLAT NO.                                   | TYPE  | CARPET<br>AREA | BALCONY<br>AREA | TOTAL<br>AREA |
|            |                                            |       | SQ.FT.         | SQ.FT.          | SQ.FT.        |
| 1          | 201,301,401,501,601,701,901,1001,1101,1201 | 3 BHK | 1012           | 116             | 1128          |
| 2          | 202,302,402,502,602,702,902,1002,1102,1202 | 2 BHK | 712            | 110             | 822           |
| 3          | 203,303,403,503,603,703,903,1003,1103,1203 | 2 B