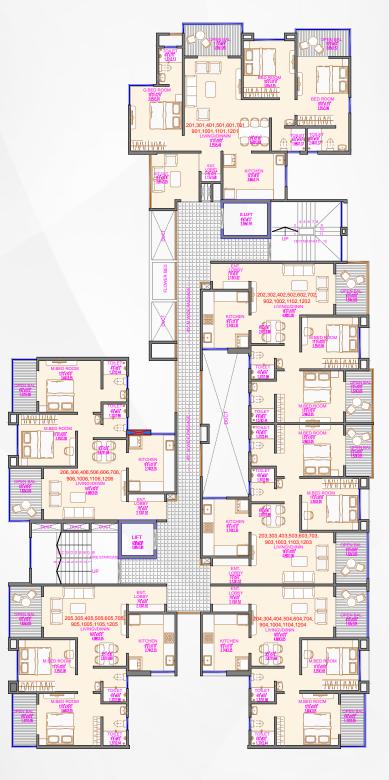

## FLOOR PLAN

| RE         | RA CARPET AREA STATEMENT SQ.FT. & SQ       | Q.MT. |                |                 | IN            |
|------------|--------------------------------------------|-------|----------------|-----------------|---------------|
| SR.<br>NO. | FLAT NO.                                   | TYPE  | CARPET<br>AREA | BALCONY<br>AREA | TOTAL<br>AREA |
|            |                                            |       | SQ.FT.         | SQ.FT.          | SQ.FT.        |
| 1          | 201,301,401,501,601,701,901,1001,1101,1201 | 3 BHK | 1012           | 116             | 1128          |
| 2          | 202,302,402,502,602,702,902,1002,1102,1202 | 2 BHK | 712            | 110             | 822           |
| 3          | 203,303,403,503,603,703,903,1003,1103,1203 | 2 BHK | 712            | 110             | 822           |
| 4          | 204,304,404,504,604,704,904,1004,1104,1204 | 2 BHK | 701            | 105             | 806           |
| 5          | 205,305,405,505,605,705,905,1005,1105,1205 | 2 BHK | 701            | 105             | 806           |
| 6          | 206,306,406,506,606,706,906,1006,1106,1206 | 2 BHK | 701            | 105             | 806           |

## TYPICAL FLOOR PLAN 2nd, 3rd, 4th, 5th, 6th, 7th, 9th, 10th 11th, 12th Floor