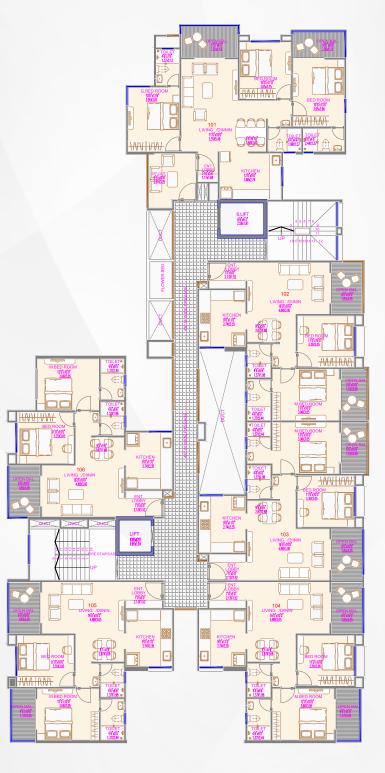

# FLOOR PLAN

| RERA CARPET AREA STATEMENT<br>IN SQ.FT. & SQ.MT. |          |       |                |                 |               |
|--------------------------------------------------|----------|-------|----------------|-----------------|---------------|
| SR.<br>NO.                                       | FLAT NO. | TYPE  | CARPET<br>AREA | BALCONY<br>AREA | TOTAL<br>AREA |
|                                                  |          |       | SQ.FT.         | SQ.FT.          | SQ.FT.        |
| 1                                                | 101      | 3 BHK | 1012           | 116             | 1128          |
| 2                                                | 102      | 2 BHK | 712            | 110             | 822           |
| 3                                                | 103      | 2 BHK | 712            | 110             | 822           |
| 4                                                | 104      | 2 BHK | 701            | 105             | 806           |
| 5                                                | 105      | 2 BHK | 701            | 105             | 806           |
| 6                                                | 106      | 2 BHK | 698            | 60              | 758           |

1<sup>st</sup> Floor Plan