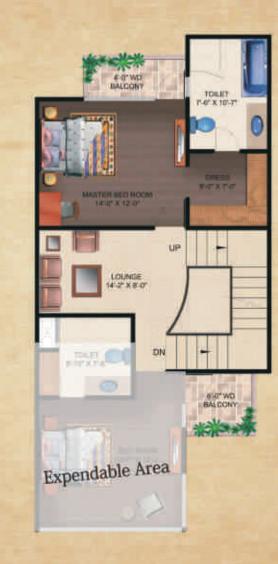

#### FIRST FLOOR PLAN

Constructed area: 784 sq. ft. Expendable Area: 275 sq. ft. Terrace Area: 0 sq. ft.