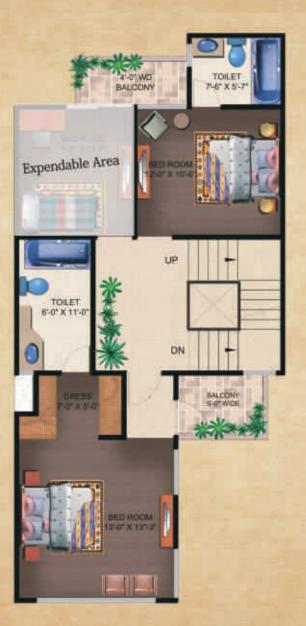

#### FIRST FLOOR PLAN

Constructed area: 784 sq. ft. Expendable Area: 275 sq. ft. Terrace Area: 0 sq. ft.

#### FIRST FLOOR PLAN

Constructed area: 651 sq. ft. Expendable Area: 264 sq. ft. Terrace Area: 0 sq. ft.

#### SECOND FLOOR PLAN

Constructed area: 339 sq. ft. Expendable Area: 350 sq. ft. Terrace Area: 226 sq. ft. As a cut above the rest, an imposing ambience of classic independent living style is present at every nook and corner of Czar Villas. They are the epitomes of comfort and convenience; they are the storehouse of luxuries. With unsurpassed landscape, spacious inner spaces and intrinsic designs, every moment at Czar Villas is worth framing