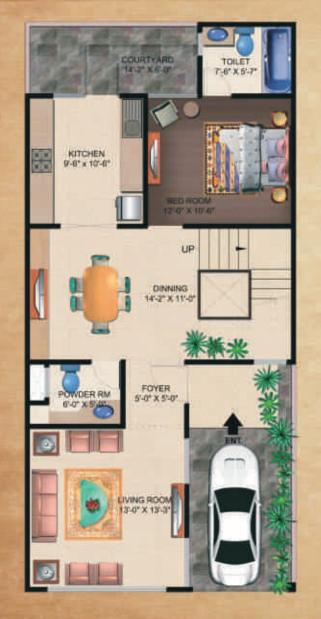

# Floor Plan 150 sq.yd. (2180 sq. ft.)

GROUND FLOOR PLAN

Constructed area: 1140 sq. ft. Expendable Area: 0 sq. ft. Terrace Area: 0 sq. ft.

### Floor Plan 120 SQ. YDS., Type 1 - Area 1920 SQ FT

Ground Floor Plan Constructed area: 896 sq. ft. Expendable Area: 0 sq. ft.

Terrace Area: 0 sq. ft.

First Floor Plan
Constructed area: 774 sq. ft.
Expendable Area: 108 sq. ft.
Terrace Area: 0 sq. ft.

#### GROUND FLOOR PLAN

Constructed area: 900 sq. ft. Expendable Area: 0 sq. ft. Terrace Area: 0 sq. ft.