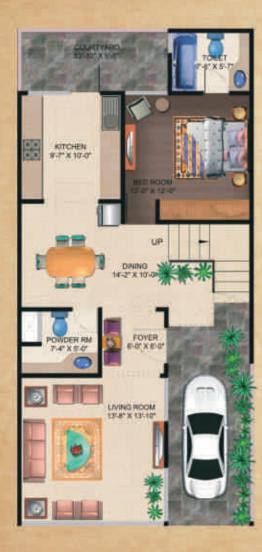

# Floor Plan 150 sq.yd. (2180 sq. ft.)

GROUND FLOOR PLAN

Constructed area: 1140 sq. ft. Expendable Area: 0 sq. ft. Terrace Area: 0 sq. ft.