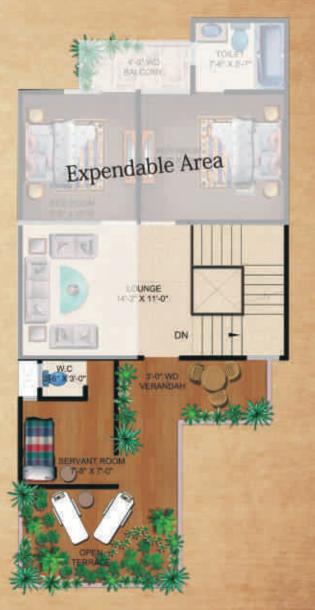

#### SECOND FLOOR PLAN

Constructed area: 256 sq. ft. Expendable Area: 562 sq. ft. Terrace Area: 240 sq. ft.