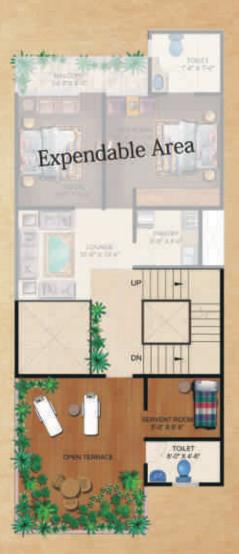

#### SECOND FLOOR PLAN

Constructed area: 256 sq. ft. Expendable Area: 562 sq. ft. Terrace Area: 240 sq. ft.

Second Floor Plan Constructed area: 250 sq. ft. Expendable Area: 446 sq. ft. Terrace Area: 185 sq. ft.