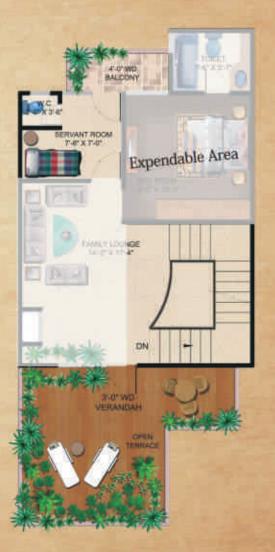

Second Floor Plan Constructed area: 250 sq. ft. Expendable Area: 446 sq. ft. Terrace Area: 185 sq. ft.

#### SECOND FLOOR PLAN

Constructed area: 339 sq. ft. Expendable Area: 350 sq. ft. Terrace Area: 226 sq. ft. As a cut above the rest, an imposing ambience of classic independent living style is present at every nook and corner of Czar Villas. They are the epitomes of comfort and convenience; they are the storehouse of luxuries. With unsurpassed landscape, spacious inner spaces and intrinsic designs, every moment at Czar Villas is worth framing