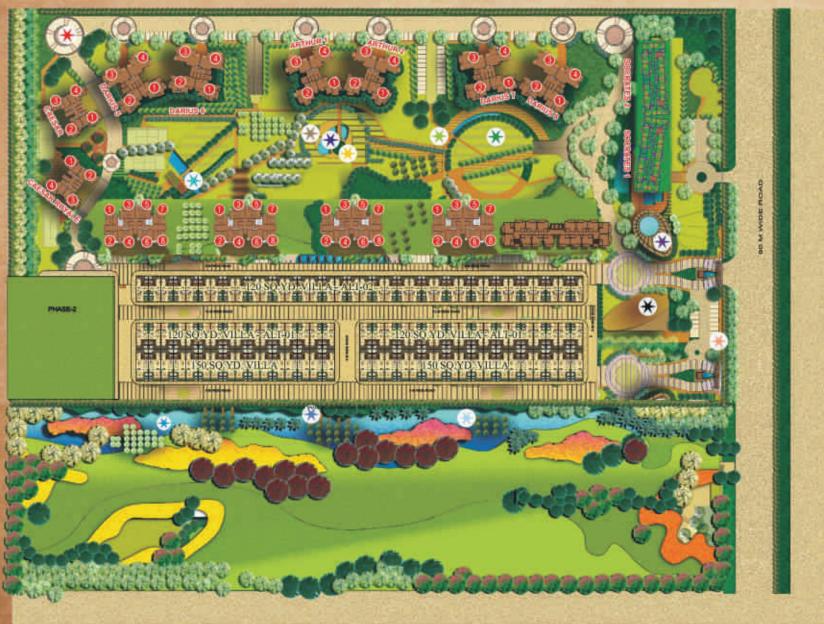

# Site Layout Plan

- \* The Garden of Five Senses (Sight, Sound, Taste, Touch, Smell)
- \* Herbal Garden
- Texture Garden
- Musical Fountain
- \* Fragrance Garden
- \* Water Grid
- \* Service Apartment
- Children Activity Zone
- Clear Water Cascade with Log Bridge
- Esplanade
- Garden Pond with Beam Bridge
- Club house with health SPA, Multi Gym & Pool
- \* Shopprix
- Arrival Plaza
- \* Lake