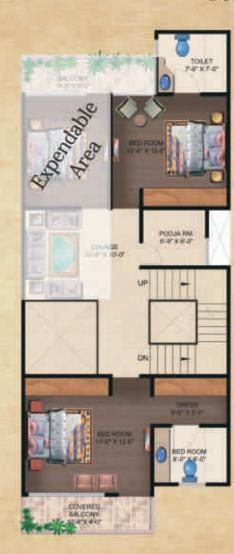

#### FIRST FLOOR PLAN

Constructed area: 784 sq. ft. Expendable Area: 275 sq. ft. Terrace Area: 0 sq. ft.

#### SECOND FLOOR PLAN

Constructed area: 256 sq. ft. Expendable Area: 562 sq. ft. Terrace Area: 240 sq. ft.