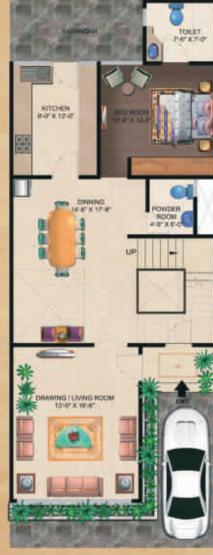

# Floor Plan 150 sq.yd. (2180 sq. ft.)

GROUND FLOOR PLAN

Constructed area: 1140 sq. ft. Expendable Area: 0 sq. ft. Terrace Area: 0 sq. ft.

#### FIRST FLOOR PLAN

Constructed area: 784 sq. ft. Expendable Area: 275 sq. ft. Terrace Area: 0 sq. ft.

#### SECOND FLOOR PLAN

Constructed area: 256 sq. ft. Expendable Area: 562 sq. ft. Terrace Area: 240 sq. ft.