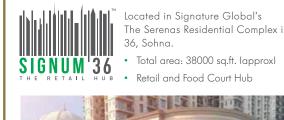

Located in Signature Global's The Serenas Residential Complex in Sector

Located in Signature Global's The Roselia Residential Complex in Sector 95A, Gurugram.

- Total area: 23000 sq.ft. (approx)
- Retail and Food Court Hub