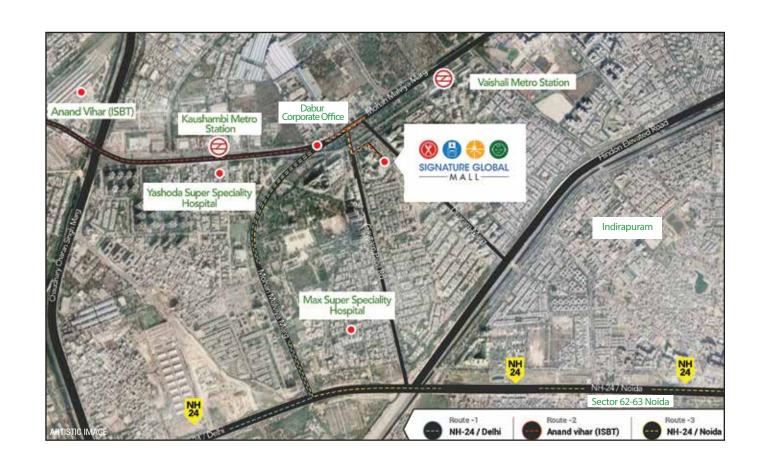

#### LOCATION ADVANTAGES

Walking distance from the Vaishali (NCR) Metro Station.

Multiple access from East Delhi & Noida.

Close to well-established hospitals like
Max Super Speciality Hospital,
Fortis Healthcare & Yashoda Hospital.

In proximity to major IT, Corporate & Institutional Hub & government offices (Noida and Delhi).

More than 1,00,000 residential apartments within a 3 km radius.

Signature Global Mall Vaishali (NCR) is located in a residential & commercial environment offering great facilities, location advantages and retail spaces as part of a mixed-use development project in Sector 3, Vaishali (NCR).

In close prioximity to Sector 62-63 Noida, IT Hub & Corporates.

Vaishali (NCR), Vasundhara, Kaushambi, Noida & Indirapuram are major residential hubs.

#### LOCATION MAP