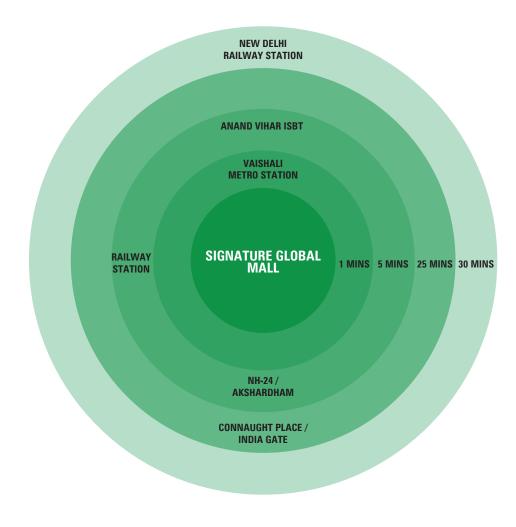

## MORE THAN 1LAC RESIDENTIAL HOMES WITHIN A RADIUS OF 3KM.

#### WHY VAISHALI (NCR)

- Vaishali (NCR) has emerged as one of the fastest and most preferred destination for residential, commercial, and industrial set-ups in Delhi / NCR.
- Due to its connectivity advantages, Vaishali has emerged as a key real estate destination within the NCR.
- The quality of infrastructure in Vaishali (NCR) has attracted many people working in multinational giants, fortune 500 companies and IT Hubs.
- There is a very high demand of commercial & retail space due to widespread residential development & robust connectivity.
- Vaishali (NCR) is a gateway to Delhi from Uttar Pradesh & Uttarakhand through NH-58 & NH-24, an existing 14 Lane Highway.

#### LOCATION ADVANTAGES

Walking distance from the Vaishali (NCR) Metro Station.

Multiple access from East Delhi & Noida.

Close to well-established hospitals like
Max Super Speciality Hospital,
Fortis Healthcare & Yashoda Hospital.

In proximity to major IT, Corporate & Institutional Hub & government offices (Noida and Delhi).

More than 1,00,000 residential apartments within a 3 km radius.

Signature Global Mall Vaishali (NCR) is located in a residential & commercial environment offering great facilities, location advantages and retail spaces as part of a mixed-use development project in Sector 3, Vaishali (NCR).

In close prioximity to Sector 62-63 Noida, IT Hub & Corporates.

Vaishali (NCR), Vasundhara, Kaushambi, Noida & Indirapuram are major residential hubs.