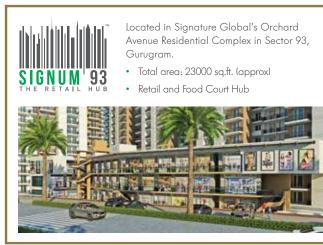

Located in Signature Global's The Serenas Residential Complex in Sector

Located in Signature Global's The Roselia Residential Complex in Sector 95A, Gurugram.

- Total area: 23000 sq.ft. (approx)
- Retail and Food Court Hub