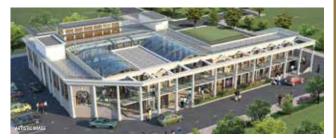

#### OUR RETAIL PROJECTS

Located in Signature Global's Solera Residential Complex in Sector 107, Gurugram. Possession in 2018.

- Total area: 28000 sq.ft. (approx)
- Retail and Food Court Hub

Located in Signature Global's Andour Heights Residential Complex in Sector 71, Gurugram. Possession in financial year 18-19