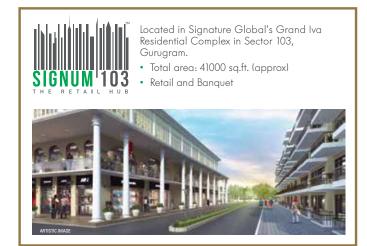

Located in Signature Global's The Serenas Residential Complex in Sector

Located in Signature Global's The Roselia Residential Complex in Sector 95A, Gurugram.

- Total area: 23000 sq.ft. (approx)
- Retail and Food Court Hub