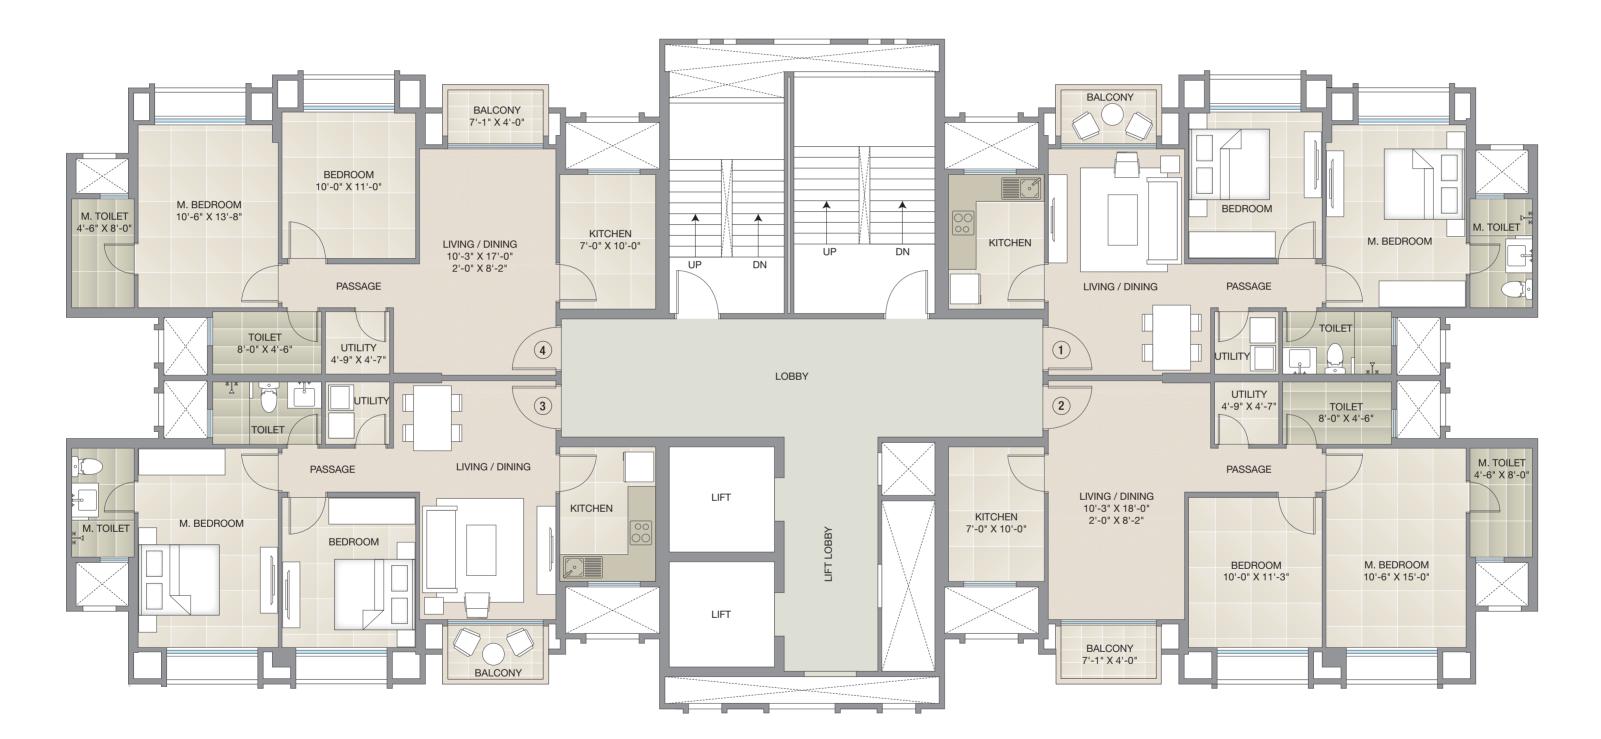

### ATHENA Typical Floor Plan 3<sup>rd</sup> to 13<sup>th</sup> Floor

#### Carpet Area Statement

| Flat Type                            | Flat Nos. | As Per RERA (A) |               | Total of Deck & Encl. Balcony (if any) (B) |               | Total (A+B)  |               |
|--------------------------------------|-----------|-----------------|---------------|--------------------------------------------|---------------|--------------|---------------|
|                                      |           | (in Sq. Ft.)    | (in Sq. Mtr.) | (in Sq. Ft.)                               | (in Sq. Mtr.) | (in Sq. Ft.) | (in Sq. Mtr.) |
| 2 BHK                                | 1 & 4     | 642             | 59.68         | 62                                         | 5.73          | 704          | 65.41         |
| 2 BHK                                | 2&3       | 669             | 62.15         | 62                                         | 5.73          | 731          | 67.88         |
| Flats removed for Services 101 & 104 |           |                 |               |                                            |               |              |               |
| Refuge Flat Nos. are 902 & 1202      |           |                 |               |                                            |               |              |               |

- All internal dimensions for carpet area are from unfinished wall surfaces.
- Minor variations up to (+/-) 3% in actual carpet areas may occur on account of site conditions/columns/finishes etc.
- In toilets, the carpet areas are inclusive of ledge walls (if any).
- Conversion: 1 Sq. Mtr. = 10.764 Sq. Ft.