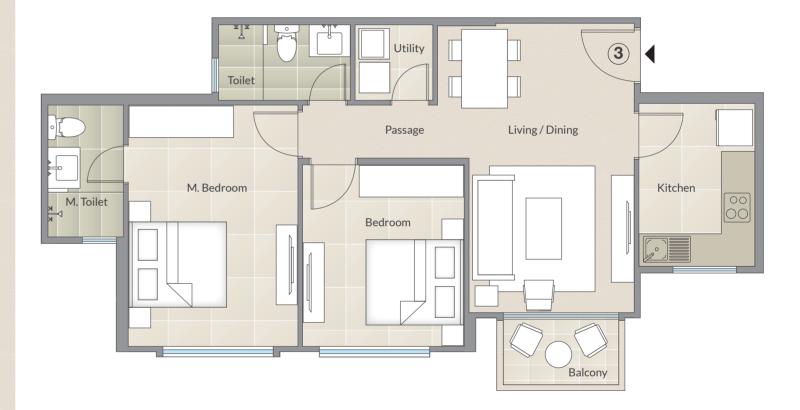

### ATHENA 2 BHK | Typical Floor Plan

| 10'-3" x 18'-0" / 2'-0" x 8'-2"       • Minor variations up to (+/-) 3% in actual carpet areas may or account of site conditions/columns/finishes etc.         7'-0" x 10'-0"       • In toilets, the carpet areas are inclusive of ledge walls (if any to the carpet areas are inclusive of ledge walls (if any to the carpet areas are inclusive of ledge walls (if any to the carpet areas are inclusive of ledge walls (if any to the carpet areas are inclusive of ledge walls (if any to the carpet areas are inclusive of ledge walls (if any to the carpet areas are inclusive of ledge walls (if any to the carpet areas are inclusive of ledge walls (if any to the carpet areas are inclusive of ledge walls (if any to the carpet areas are inclusive of ledge walls (if any to the carpet areas are inclusive of ledge walls (if any to the carpet areas are inclusive of ledge walls (if any to the carpet areas are inclusive of ledge walls (if any to the carpet areas are inclusive of ledge walls (if any to the carpet areas are inclusive of ledge walls (if any to the carpet areas areas are inclusive of ledge walls (if any to the carpet areas ar | hished wall surface |
|-----------------------------------------------------------------------------------------------------------------------------------------------------------------------------------------------------------------------------------------------------------------------------------------------------------------------------------------------------------------------------------------------------------------------------------------------------------------------------------------------------------------------------------------------------------------------------------------------------------------------------------------------------------------------------------------------------------------------------------------------------------------------------------------------------------------------------------------------------------------------------------------------------------------------------------------------------------------------------------------------------------------------------------------------------------------------------------------------------------------------------------------------------------------------------------------------------------------------------------------------------------------------------------------------------------------------------------------------------------------------------------------------------------------------------------------------------------------------------------------------------------------------------------------------------------------------------------------------------------------------------------------------------------------------------------------------------------------------------------------------------------------------------------------------------------------------------------------------------------------------------------------------------------------------------------------------------------------------------------------------------------------------------------------------------|---------------------|
| 8:0" x 4:6"         • Conversion: 1 Sq. Mtr. = 10.764 Sq. Ft.           10:0" x 11:3"         • 10:6" x 15:0"           4:6" x 8:0"         • 8:5" x 3:3"           7:1" x 4:0"         • 10:764 Sq. Ft.                                                                                                                                                                                                                                                                                                                                                                                                                                                                                                                                                                                                                                                                                                                                                                                                                                                                                                                                                                                                                                                                                                                                                                                                                                                                                                                                                                                                                                                                                                                                                                                                                                                                                                                                                                                                                                            | may occur on        |

| Apartment Total Internal Area | 704 Sq. Ft. as per RERA         | <ul> <li>All inf</li> </ul>             |
|-------------------------------|---------------------------------|-----------------------------------------|
| Living / Dining               | 10'-3" x 17'-0" / 2'-0" x 8'-2" | • Mino                                  |
| Kitchen                       | 7'-0" x 10'-0"                  | accou                                   |
| Utility                       | 4'-9" × 4'- / "                 | <ul><li>In toil</li><li>Conve</li></ul> |
| Toilet                        | 8'-0" x 4'-6"                   | Conve                                   |
| Bedroom                       | 10'-0" × 11'-0"                 |                                         |
| M. Bedroom                    | 10'-6" x 13'-8"                 |                                         |
| M. Toilet                     | 4'-6" x 8'-0"                   |                                         |
| Passage                       | 8'-5" x 3'-3"                   |                                         |
| Balconv                       | 7'-1" x 4'-0"                   |                                         |