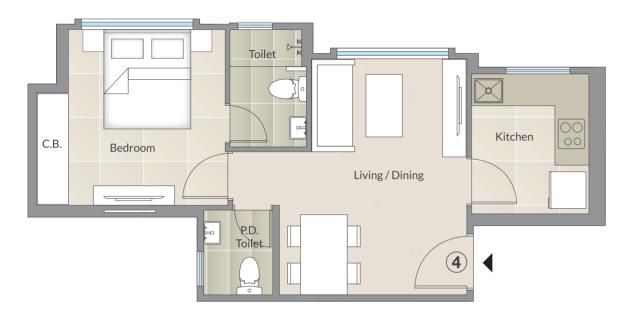

### BARCA 2 BHK | Typical Floor Plan

- e from unfinished wall surfaces. carpet areas may occur on es etc.
- ledge walls (if any).

| Apartment Total Internal Area | 417 Sq. Ft. as per RERA        | All interna                                        |
|-------------------------------|--------------------------------|----------------------------------------------------|
| Living / Dining               | 9'-6" x 14'-6" / 2'-0" x 8'-9" | <ul> <li>All Interna</li> <li>Minor var</li> </ul> |
| Kitchen                       | 7'-0" x 8'-6"                  | account o                                          |
| P.D. Toilet                   | 4'-0" X 5'-0"                  | <ul> <li>In toilets,</li> </ul>                    |
| Bedroom                       | 9'-7" X 10'-9"                 | <ul> <li>Conversion</li> </ul>                     |
| C.B.                          | 2'-0" X 6'-10"                 |                                                    |
| Passage                       | 4'-10" x 3'-3"                 |                                                    |
| Toilet                        | 4'-6" X 7'-0"                  |                                                    |

All internal dimensions for carpet area are from unfinished wall surfaces. Minor variations up to (+/-) 3% in actual carpet areas may occur on account of site conditions/columns/finishes etc.

In toilets, the carpet areas are inclusive of ledge walls (if any).
Conversion: 1 Sq. Mtr. = 10.764 Sq. Ft.

BARCA

1 BHK | Typical Floor Plan

\*The above image shown is of show apartment of Fortuna (1BHK) for reference purpose only. The furniture & fixtures shown in the above flat are not part of the apartment amenities.