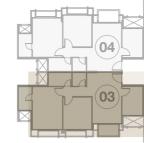

|
| Bedroom                       | 10'-0" × 11'-0"                 |                                         |
| M. Bedroom                    | 10'-6" x 13'-8"                 |                                         |
| M. Toilet                     | 4'-6" x 8'-0"                   |                                         |
| Passage                       | 8'-5" x 3'-3"                   |                                         |
| Balconv                       | 7'-1" x 4'-0"                   |                                         |

- imensions for carpet area are from unfinished wall surfaces. ions up to (+/-) 3% in actual carpet areas may occur on te conditions/columns/finishes etc.
- e carpet areas are inclusive of ledge walls (if any). 1 Sq. Mtr. = 10.764 Sq. Ft.





| Aparti   | ment Total Internal Ar |
|----------|------------------------|
| Living/  | Dining                 |
| Kitcher  | 1                      |
| Utility  |                        |
| Toilet   |                        |
| Bedroo   | m                      |
| M. Bedi  | oom                    |
| M. Toile | et                     |
| Passage  | 2                      |
| Balcony  | /                      |





### ATHENA 2 BHK | Typical Floor Plan

| 10'-3" x 18'-0" / 2'-0" x 8'-2"       • Minor variations up to (+/-) 3% in actual carpet areas may or account of site conditions/columns/finishes etc.         7'-0" x 10'-0"       • In toilets, the carpet areas are inclusive of ledge walls (if any to the carpet areas are inclusive of ledge walls (if any to the carpet areas are inc