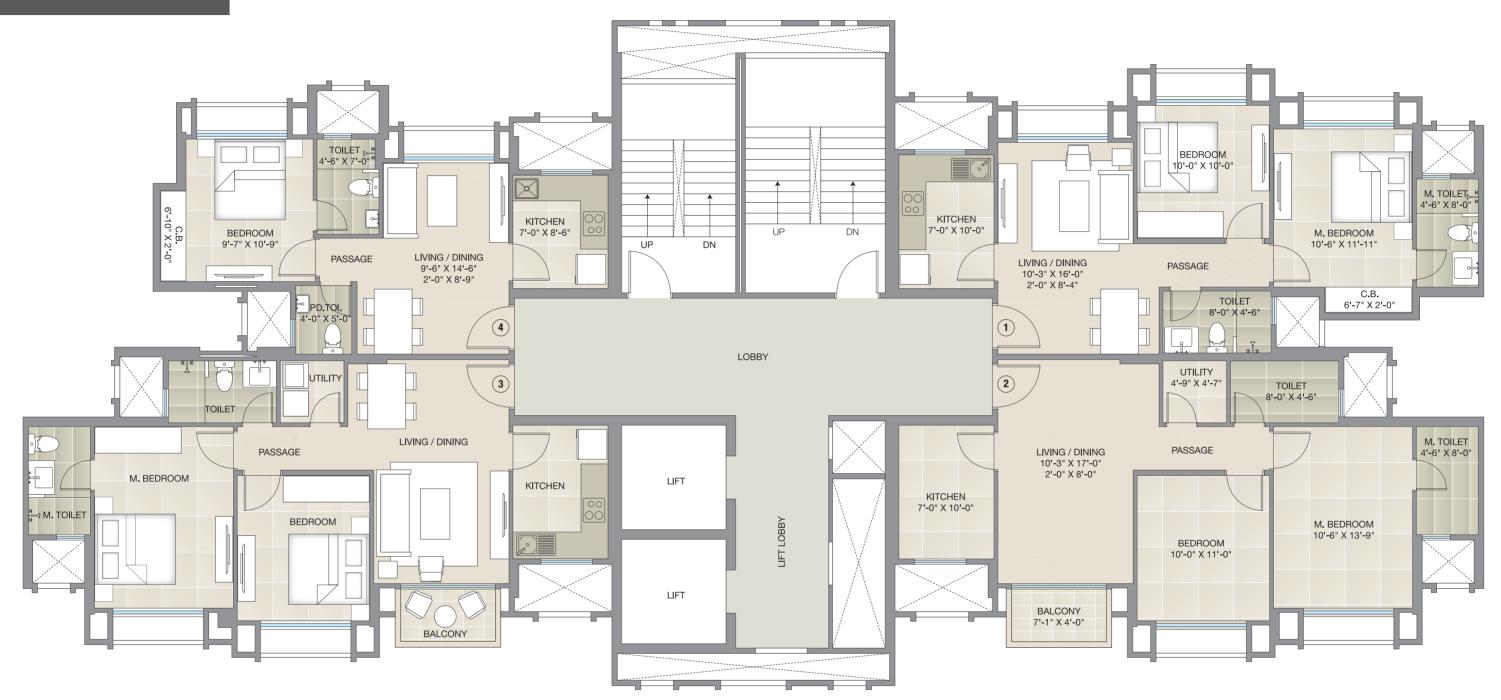

### ATHENA Typical Floor Plan 3<sup>rd</sup> to 13<sup>th</sup> Floor

#### Carpet Area Statement

| Flat Type                            | Flat Nos. | As Per RERA (A) |               | Total of Deck & Encl. Balcony (if any) (B) |               | Total (A+B)  |               |
|--------------------------------------|-----------|-----------------|---------------|--------------------------------------------|---------------|--------------|---------------|
|                                      |           | (in Sq. Ft.)    | (in Sq. Mtr.) | (in Sq. Ft.)                               | (in Sq. Mtr.) | (in Sq. Ft.) | (in Sq. Mtr.) |
| 2 BHK                                | 1 & 4     | 642             | 59.68         | 62                                         | 5.73          | 704          | 65.41         |
| 2 BHK                                | 2&3       | 669             | 62.15         | 62                                         | 5.73          | 731          | 67.88         |
| Flats removed for Services 101 & 104 |           |                 |               |                                            |               |              |               |
| Refuge Flat Nos. are 902 & 1202      |           |                 |               |                                            |               |              |               |

- All internal dimensions for carpet area are from unfinished wall surfaces.
- Minor variations up to (+/-) 3% in actual carpet areas may occur on account of site conditions/columns/finishes etc.
- In toilets, the carpet areas are inclusive of ledge walls (if any).
- Conversion: 1 Sq. Mtr. = 10.764 Sq. Ft.

| Apartment Total Internal Area | 704 Sq. Ft. as per RERA         | <ul> <li>All inf</li> </ul>             |
|-------------------------------|---------------------------------|-----------------------------------------|
| Living / Dining               | 10'-3" x 17'-0" / 2'-0" x 8'-2" | • Mino                                  |
| Kitchen                       | 7'-0" x 10'-0"                  | accou                                   |
| Utility                       | 4'-9" × 4'- / "                 | <ul><li>In toil</li><li>Conve</li></ul> |
| Toilet                        | 8'-0" x 4'-6"                   | Conve                                   |
| Bedroom                       | 10'-0" × 11'-0"                 |                                         |
| M. Bedroom                    | 10'-6" x 13'-8"                 |                                         |
| M. Toilet                     | 4'-6" x 8'-0"                   |                                         |
| Passage                       | 8'-5" x 3'-3"                   |                                         |
| Balconv                       | 7'-1" x 4'-0"                   |                                         |