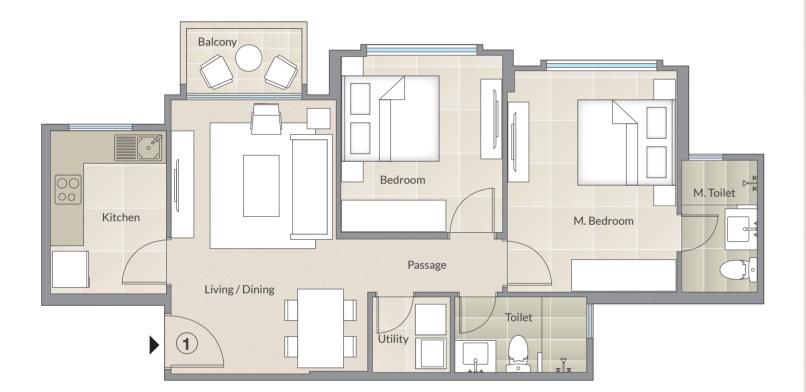

| Apartment Total Internal Area | 704 Sq. Ft. as per RERA         | <ul> <li>All inf</li> </ul>             |
|-------------------------------|---------------------------------|-----------------------------------------|
| Living / Dining               | 10'-3" x 17'-0" / 2'-0" x 8'-2" | • Mino                                  |
| Kitchen                       | 7'-0" x 10'-0"                  | accou                                   |
| Utility                       | 4'-9" × 4'- / "                 | <ul><li>In toil</li><li>Conve</li></ul> |
| Toilet                        | 8'-0" x 4'-6"                   | Conve                                   |
| Bedroom                       | 10'-0" × 11'-0"                 |                                         |
| M. Bedroom                    | 10'-6" x 13'-8"                 |                                         |
| M. Toilet                     | 4'-6" x 8'-0"                   |                                         |
| Passage                       | 8'-5" x 3'-3"                   |                                         |
| Balconv                       | 7'-1" x 4'-0"                   |                                         |