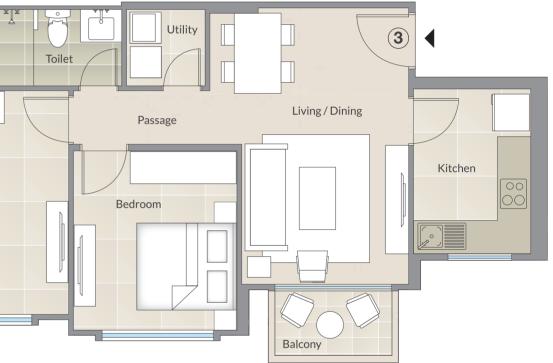

### ATHENA Typical Floor Plan 3<sup>rd</sup> to 13<sup>th</sup> Floor

| Apartment Total Internal Area | 704 Sq. Ft. as per RERA         | <ul> <li>All inf</li> </ul>             |
|-------------------------------|---------------------------------|-----------------------------------------|
| Living / Dining               | 10'-3" x 17'-0" / 2'-0" x 8'-2" | • Mino                                  |
| Kitchen                       | 7'-0" x 10'-0"                  | accou                                   |
| Utility                       | 4'-9" × 4'- / "                 | <ul><li>In toil</li><li>Conve</li></ul> |
| Toilet                        | 8'-0" x 4'-6"                   | Conve                                   |
| Bedroom                       | 10'-0" × 11'-0"                 |                                         |
| M. Bedroom                    | 10'-6" x 13'-8"                 |                                         |
| M. Toilet                     | 4'-6" x 8'-0"                   |                                         |
| Passage                       | 8'-5" x 3'-3"                   |                                         |
| Balconv                       | 7'-1" x 4'-0"                   |                                         |

### ATHENA 2 BHK | Typical Floor Plan

| 10'-3" x 18'-0" / 2'-0" x 8'-2"       • Minor variations up to (+/-) 3% in actual carpet areas may or account of site conditions/columns/finishes etc.         7'-0" x 10'-0"       • In toilets, the carpet areas are inclusive of ledge walls (if any to the carpet areas are inclusive of ledge walls (if any to the carpet areas are inclusive of ledge walls (if any to the carpet areas are inclusive of ledge walls (if any to the carpet areas are inclusive of ledge walls (if any to the carpet areas are inclusive of ledge walls (if any to the carpet areas are inclusive of ledge walls (if any to the carpet areas are inclusive of ledge walls (if any to the carpet areas are inclusive of ledge walls (if any to the carpet areas are inclusive of ledge walls (if any to the carpet areas are inclusive of ledge walls (if any to the carpet areas are inclusive of ledge walls (if any to the carpet areas are inclusive of ledge walls (if any to the carpet areas are inclusive of ledge walls (if any to the carpet areas are inclusive of ledge walls (if any to the carpet areas areas are inclusive of ledge walls (if any to the carpet areas ar | hished wall surface |
|-----------------------------------------------------------------------------------------------------------------------------------------------------------------------------------------------------------------------------------------------------------------------------------------------------------------------------------------------------------------------------------------------------------------------------------------------------------------------------------------------------------------------------------------------------------------------------------------------------------------------------------------------------------------------------------------------------------------------------------------------------------------------------------------------------------------------------------------------------------------------------------------------------------------------------------------------------------------------------------------------------------------------------------------------------------------------------------------------------------------------------------------------------------------------------------------------------------------------------------------------------------------------------------------------------------------------------------------------------------------------------------------------------------------------------------------------------------------------------------------------------------------------------------------------------------------------------------------------------------------------------------------------------------------------------------------------------------------------------------------------------------------------------------------------------------------------------------------------------------------------------------------------------------------------------------------------------------------------------------------------------------------------------------------------------|---------------------|
| 8:0" x 4:6"         • Conversion: 1 Sq. Mtr. = 10.764 Sq. Ft.           10:0" x 11:3"         • 10:6" x 15:0"           4:6" x 8:0"         • 8:5" x 3:3"           7:1" x 4:0"         • 10:764 Sq. Ft.                                                                                                                                                                                                                                                                                                                                                                                                                                                                                                                                                                                                                                                                                                                                                                                                                                                                                                                                                                                                                                                                                                                                                                                                                                                                                                                                                                                                                                                                                                                                                                                                                                                                                                                                                                                                                                            | may occur on        |