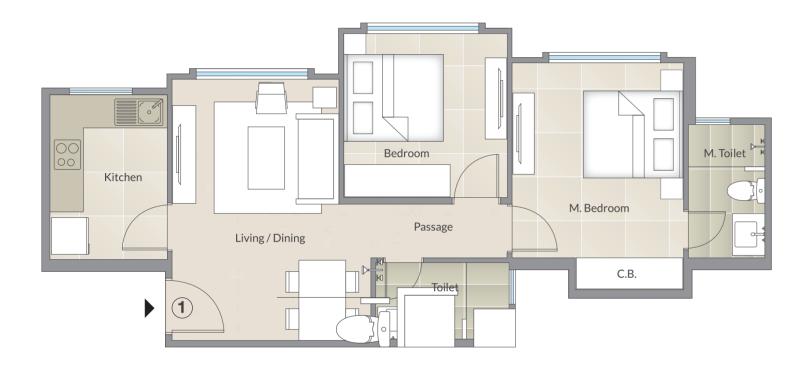

### ATHENA 2 BHK Apartments

It's time you look beyond lifestyles with worldly offerings, discover essence of real community living at Athena, Hiranandani Estate - Thane. Become a part of one of the most sought after living experiences, feel the pride of belonging to the community that many desire. Let the world class amenities, the iconic structure, the superior planning propel your lifestyle to level next at Athena.

Actual image

| Apartment Total Internal Area | 704 Sq. Ft. as per RERA         | <ul> <li>All inf</li> </ul>             |
|-------------------------------|---------------------------------|-----------------------------------------|
| Living / Dining               | 10'-3" x 17'-0" / 2'-0" x 8'-2" | • Mino                                  |
| Kitchen                       | 7'-0" x 10'-0"                  | accou                                   |
| Utility                       | 4'-9" × 4'- / "                 | <ul><li>In toil</li><li>Conve</li></ul> |
| Toilet                        | 8'-0" x 4'-6"                   | Conve                                   |
| Bedroom                       | 10'-0" × 11'-0"                 |                                         |
| M. Bedroom                    | 10'-6" x 13'-8"                 |                                         |
| M. Toilet                     | 4'-6" x 8'-0"                   |                                         |
| Passage                       | 8'-5" x 3'-3"                   |                                         |
| Balconv                       | 7'-1" x 4'-0"                   |                                         |