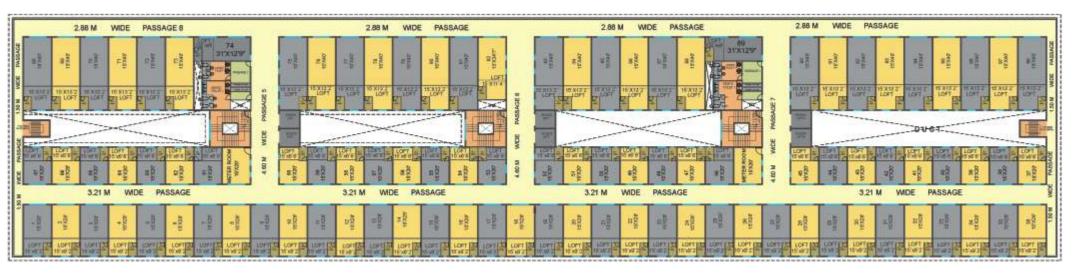

A Type Building

2.88 M WIDE PASSAGE 8 2.88 M WIDE PASSAGE 3.88 M WIDE PASSAGE 3.88

1st Floor Plan (Building A)

2nd & 3rd Floor Plan (Building A)

Ground Floor Plan (Building A)

B Type Building

Ground Floor Plan (Building B)

1st Floor Plan (Building B)

C Type Building

1st Floor Plan

Ground Floor Plan

2nd Floor Plan

Site Address: Plot No. C-39A, T.T.C. Industrial Area, Pawane, Navi Mumbai.

A project by: