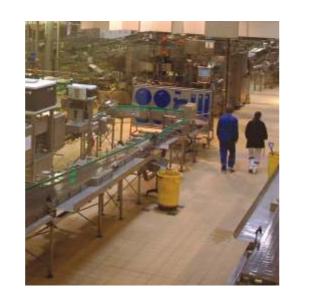

#### **Suitable Industries**

- Automobile workshop & showroom
- Furniture workshop & showroom
- Printing industry
- Plastic industry
- Textile industry
- Paper industry
- Service industry
- Pharmaceutical industry
- Food processing industry
- Engineering & Machine tools industry and many more