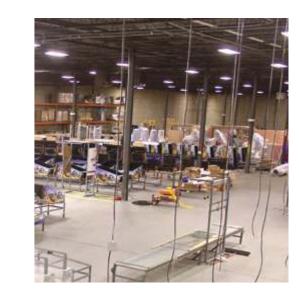

#### Infrastructure facility

- Wide internal roads
- Individual III Phase electric & water supply (MIDC)
- High density street lights
- Fire hydrant systems
- Ample space for HCVs movements & Car Parking
- Lifts for goods & passengers
- 16ft floor height with loft
- Toilet provision in all units