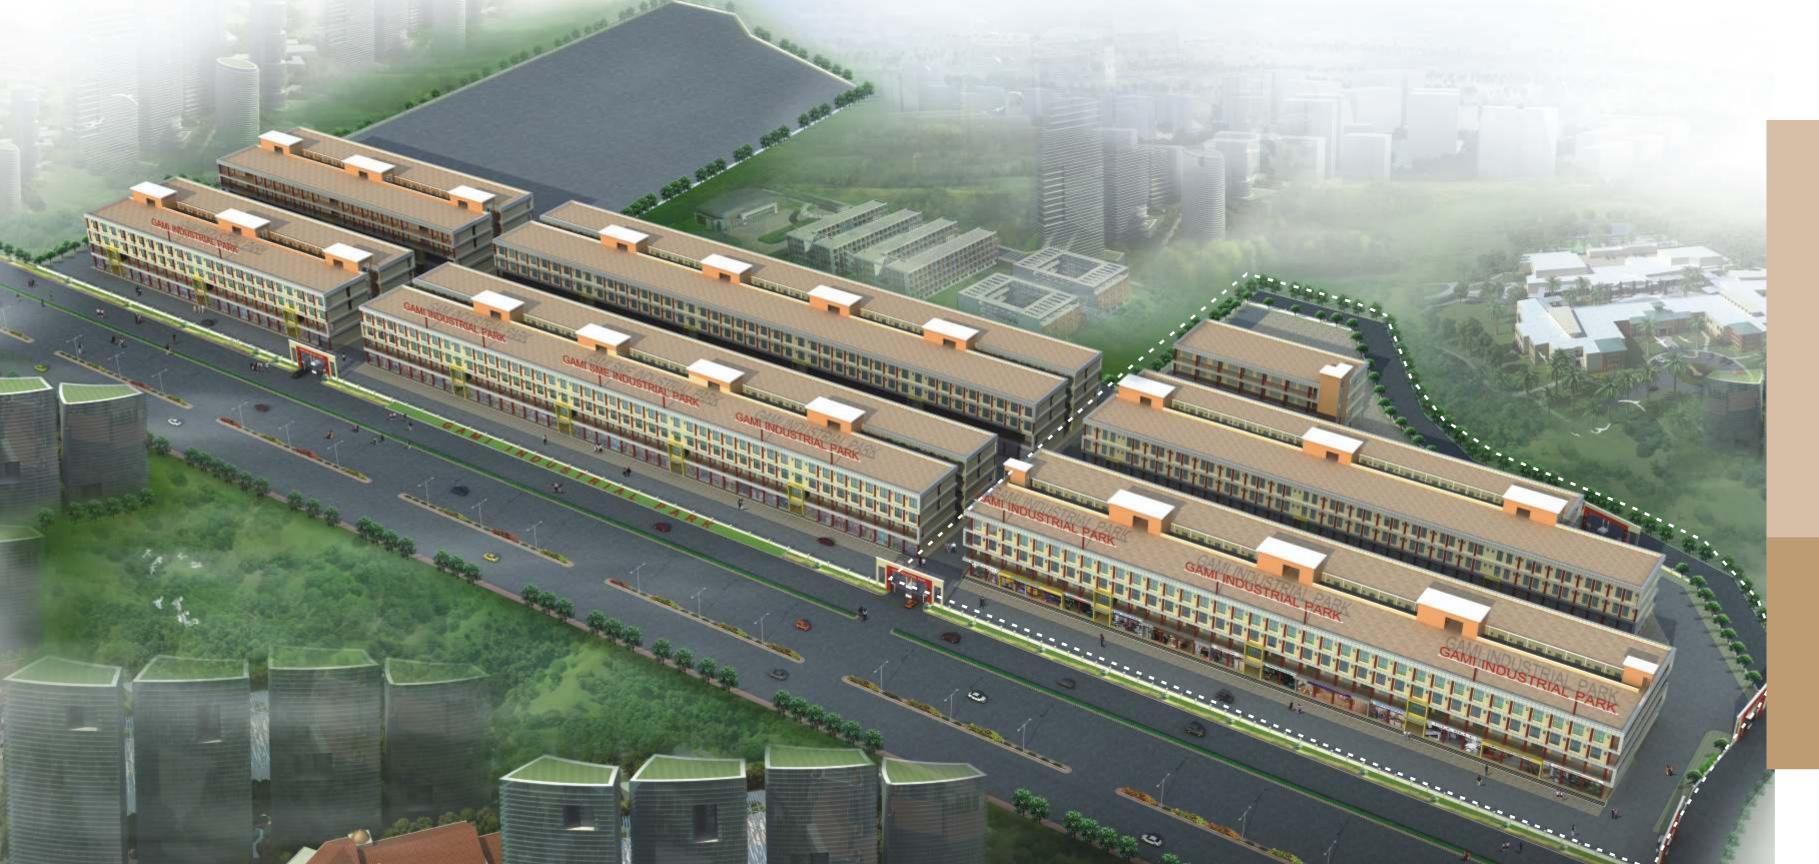

#### **Project Highlights**

- Total spread over 28 acres (Phase I, II & III)
  - Phase I : 500 + units
- G+2 & G+3 storey (A, B & C Buildings)
  - Unit area 531 sq. ft. onwards

PHY STATION WAY MUMBAI AIRPORT

MINNBAI AIRPORT

The next best strategic business location you were waiting for, is here.

A Location amidst well planned city of 21st century – NAVI MUMBAI, gives your business an access to excellent Social Infrastructure, vast young population and to huge Urban Markets. The network of road, rail, sea and air is all set to take your business to any corner of the world. At Gami Industrial Park, rest assured, you get the best of Manpower, Infrastructure and Connectivity. Just about everything you need to take your business in a new league.

## next is now.

The next best future-ready platform you desired for your business, is here.

To keep up with modern business times where market dynamics change every day and every second, it is imperative to be at a place which supports and boosts business operations in every way. Gami Industrial Park is conceived, planned and created with a single-minded aim: To offer a future-ready platform.