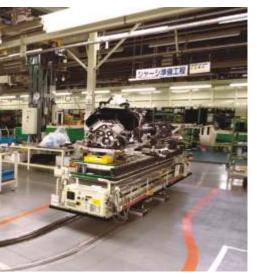

#### **Suitable Industries**

- Automobile workshop & showroom
- Furniture workshop & showroom
- Printing industry
- Plastic industry
- Textile industry
- Paper industry
- Service industry
- Pharmaceutical industry
- Food processing industry
- Engineering & Machine tools industry and many more