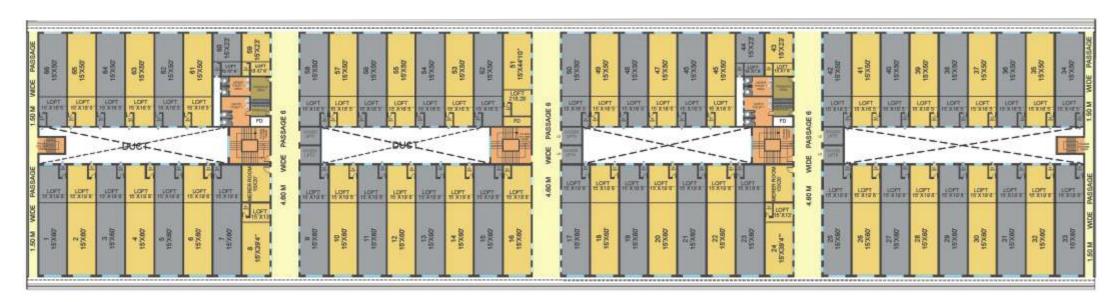

A Type Building

2.88 M WIDE PASSAGE 8 2.88 M WIDE PASSAGE 3.88 M WIDE PASSAGE 3.88

1st Floor Plan (Building A)

2nd & 3rd Floor Plan (Building A)

Ground Floor Plan (Building A)

B Type Building

Ground Floor Plan (Building B)