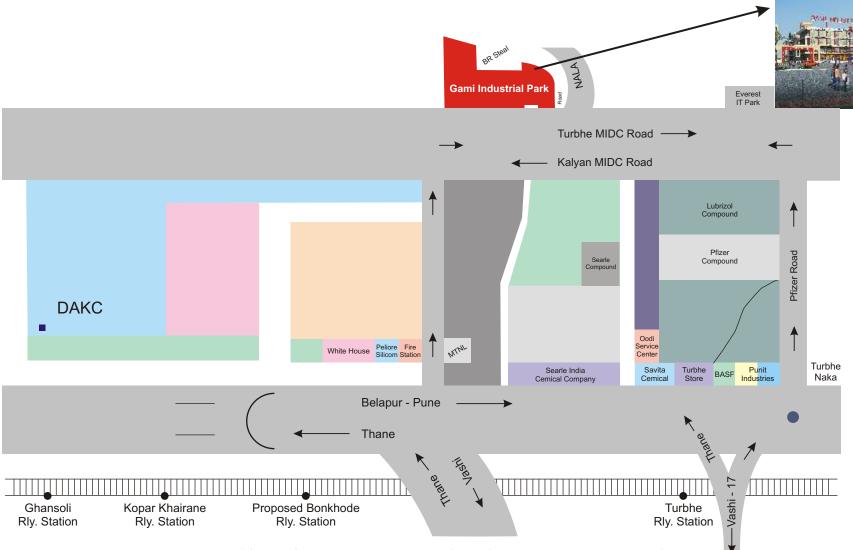

#### Location advantage

- Prime location due to proximity to Asia's largest wholesale market complex, APMC - Vashi, the Central Business District (CBD) of Navi Mumbai and the Navi Mumbai SEZ
- Traffic & Pollution free area
- Near to Turbhe & Koparkhairane Railway Station
- Close to most modern seaport JNPT
- In vicinity of Mumbai Airport & proposed Navi Mumbai Airport
- Well connected to National Highways and Express Highways

1st Floor Plan (Building B)

C Type Building

1st Floor Plan

Ground Floor Plan

2nd Floor Plan

Site Address: Plot No. C-39A, T.T.C. Industrial Area, Pawane, Navi Mumbai.

A project by: