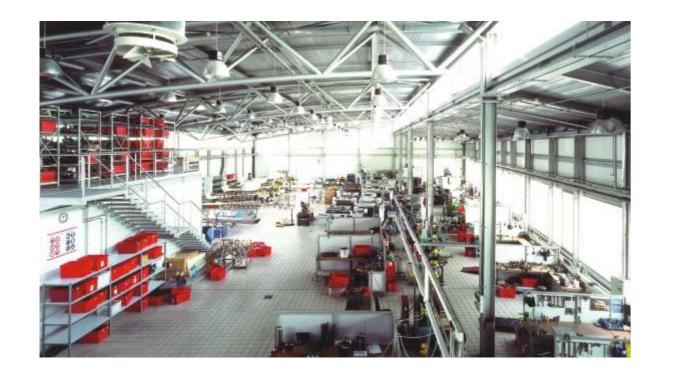

#### Infrastructure facility

- Wide internal roads
- Individual III Phase electric & water supply (MIDC)
- High density street lights
- Fire hydrant systems
- Ample space for HCVs movements & Car Parking
- Lifts for goods & passengers
- 16ft floor height with loft
- Toilet provision in all units