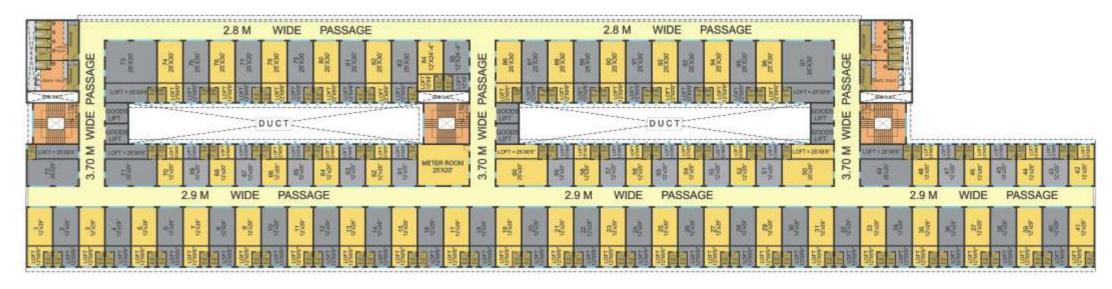

A Type Building

2.88 M WIDE PASSAGE 8 2.88 M WIDE PASSAGE 3.88 M WIDE PASSAGE 3.88

1st Floor Plan (Building A)

2nd & 3rd Floor Plan (Building A)

Ground Floor Plan (Building A)

B Type Building

Ground Floor Plan (Building B)

1st Floor Plan (Building B)

C Type Building

1st Floor Plan

Ground Floor Plan

2nd Floor Plan

Site Address: Plot No. C-39A, T.T.C. Industrial Area, Pawane, Navi Mumbai.

A project by: