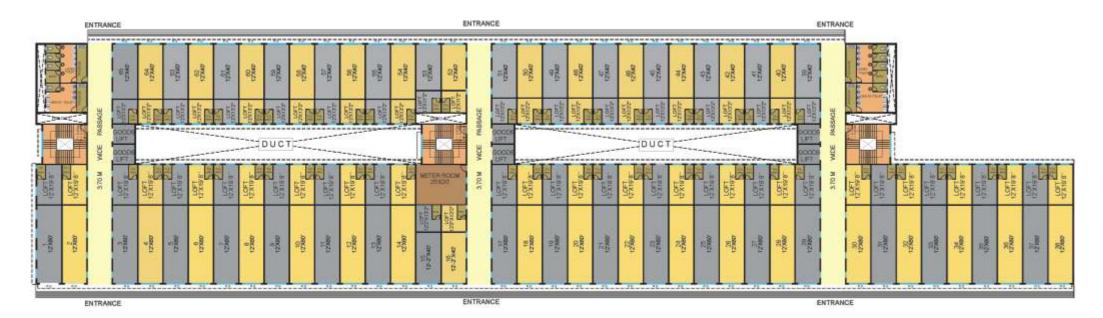

A Type Building

2.88 M WIDE PASSAGE 8 2.88 M WIDE PASSAGE 3.88 M WIDE PASSAGE 3.88

1st Floor Plan (Building A)

2nd & 3rd Floor Plan (Building A)

Ground Floor Plan (Building A)

B Type Building

Ground Floor Plan (Building B)

1st Floor Plan (Building B)

C Type Building

1st Floor Plan

Ground Floor Plan

2nd Floor Plan

Site Address: Plot No. C-39A, T.T.C. Industrial Area, Pawane, Navi Mumbai.

A project by: