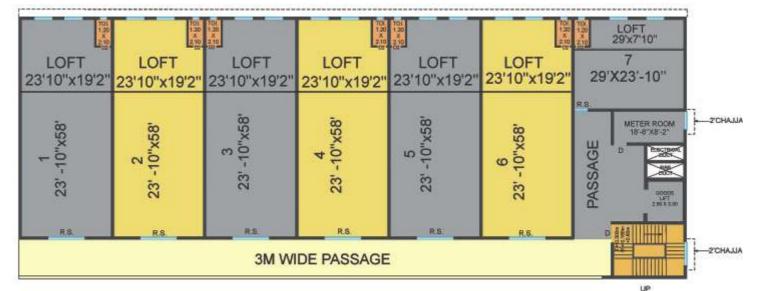

A Type Building

2.88 M WIDE PASSAGE 8 2.88 M WIDE PASSAGE 3.88 M WIDE PASSAGE 3.88

1st Floor Plan (Building A)

2nd & 3rd Floor Plan (Building A)

Ground Floor Plan (Building A)

B Type Building

Ground Floor Plan (Building B)

1st Floor Plan (Building B)

C Type Building

1st Floor Plan

Ground Floor Plan

2nd Floor Plan

Site Address: Plot No. C-39A, T.T.C. Industrial Area, Pawane, Navi Mumbai.

A project by: