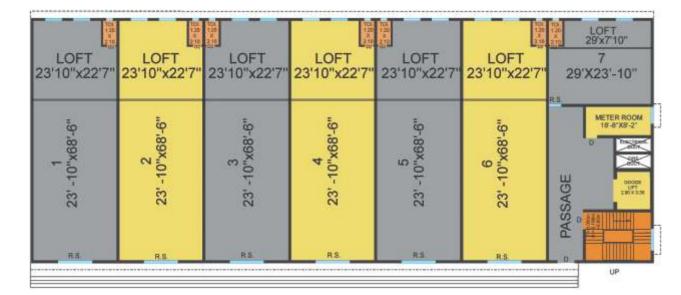

A Type Building

2.88 M WIDE PASSAGE 8 2.88 M WIDE PASSAGE 3.88 M WIDE PASSAGE 3.88

1st Floor Plan (Building A)

2nd & 3rd Floor Plan (Building A)

Ground Floor Plan (Building A)

B Type Building

Ground Floor Plan (Building B)

1st Floor Plan (Building B)

C Type Building

1st Floor Plan

Ground Floor Plan

2nd Floor Plan

Site Address: Plot No. C-39A, T.T.C. Industrial Area, Pawane, Navi Mumbai.

A project by: