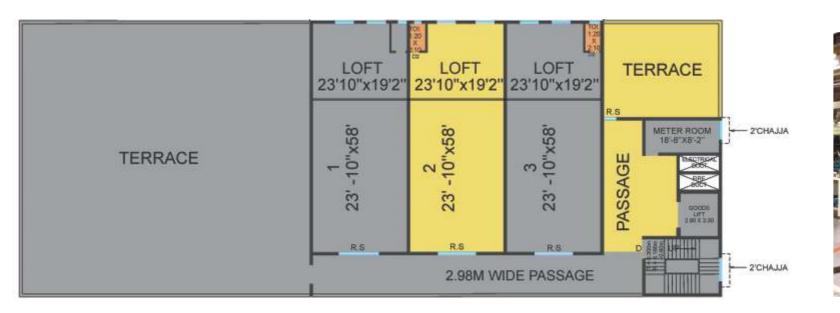

A Type Building

2.88 M WIDE PASSAGE 8 2.88 M WIDE PASSAGE 3.88 M WIDE PASSAGE 3.88

1st Floor Plan (Building A)

2nd & 3rd Floor Plan (Building A)

Ground Floor Plan (Building A)

B Type Building

Ground Floor Plan (Building B)

1st Floor Plan (Building B)

C Type Building

1st Floor Plan

Ground Floor Plan

2nd Floor Plan

Site Address: Plot No. C-39A, T.T.C. Industrial Area, Pawane, Navi Mumbai.

A project by: