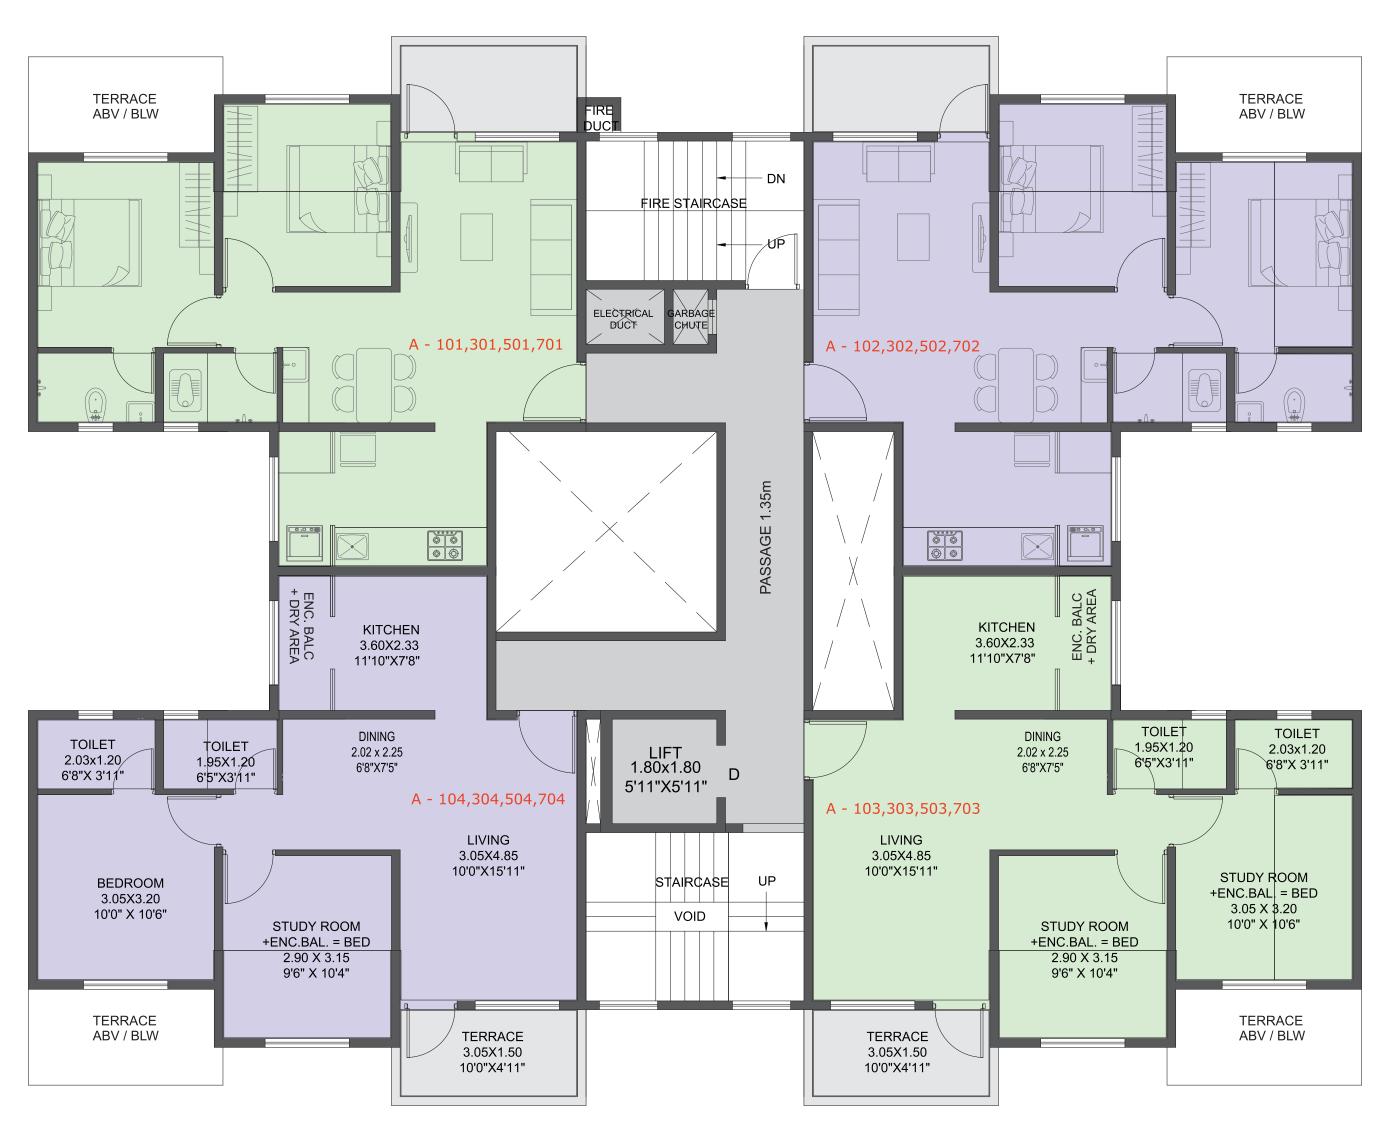

**NIGHT VIEW**Disclaimer: Elevation shown here is an artist's impression and may be different from the actual elevation.

1<sup>st</sup>, 3<sup>rd</sup>, 5<sup>th</sup>, 7<sup>th</sup> FLOOR PLAN

WING C 1<sup>st</sup>, 3<sup>rd</sup>, 5<sup>th</sup>, 7<sup>th</sup> FLOOR PLAN