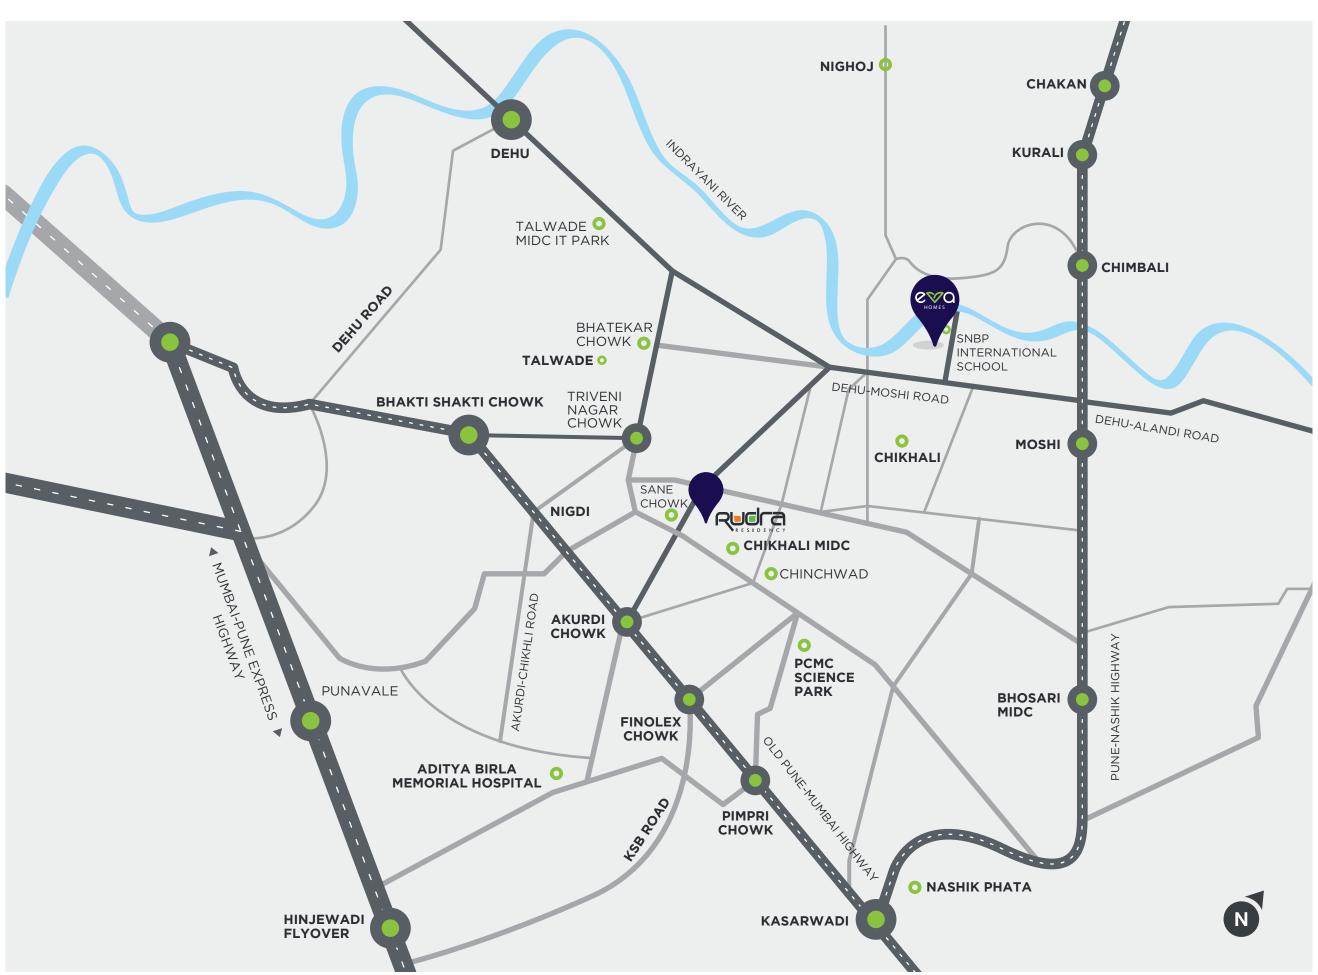

# LOCATION MAP

The location of Eva Homes is strategic and is advantageous for a number of reasons. Chikhali being the hub of commerce, and industries with a major chunk of residential area. From the accessibility point of view, it offers good conveyance options along with future growth in form of many well-known industries like Mercedes Benz, Tata Motors etc. The major advantage being Talwade IT Park and its nearby areas.

#### **KEY DISTANCES**

Dehu-Moshi Road: 500 mtr. Pune-Nashik Highway: 4.3 Kms. 5.9 Kms. Talwade IT Park **Chakan MIDC** 6.9 Kms. **Bhosari MIDC** 6.9 Kms. Bhakti Shakti Chowk: 8.8 Kms. **Finolex Chowk** 9.2 Kms. Akurdi 9.0 Kms.