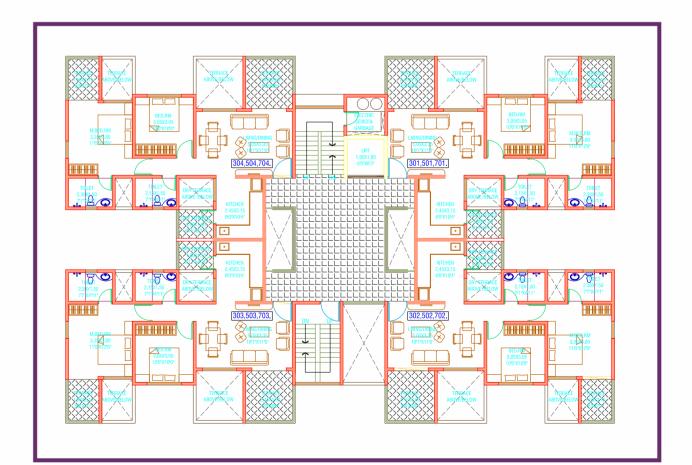

th Mosquito Net

- » All Flat Door Opening Are East-west Direction
- » False Ceiling In Living Area Each Flat
- » Dg Back Up For Lift & Common Services
- » Letter Box & Name Plate For Each Flat
- » Otis Lift
- » Solar System For Hot Water In Master Bathroom
- » All Toilets False Celling
- » Rain Water Harwesting
- » Fire Fighting System
- » Spacious Entrance Lobby
- » Common Amenites
- » Entrance Gate With Security Cabin
- » Party Lawn
- » Play Area
- » Stage
- » Jogging Track
- » Seating Area



## Electrical

- » Concealed Electrification With Modular Switches
- » Provisin For Water Heater In Bathroom
- » Provisin For Exhause Fan Point In Bathroom
- » Provisin For Invoter Point In Passage

#### Paint

- »Internal Obd Paint
- » Peramium External Apex Paint









ODD FLOOR PLAN B WING