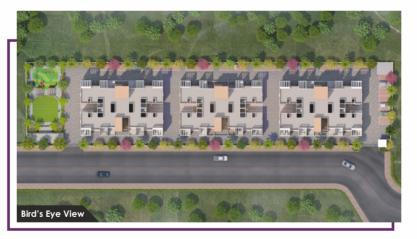

lour Glazed Tile Up To Lintel Level in Bathroom. » Hot & Cold Water Divoter In Bathroom ", Concealed Plumbing With Cp Fitting In Jaguar Granite Door Frame In Bathroom, dry Terrace

- » All Toilets And Dry Terraces Granite Door Frame With Frp Door Shutter
- » Powder Coted Alluminum Sliding Windows With Mosquito Net

- » All Flat Door Opening Are East-west Direction
- » False Ceiling In Living Area Each Flat
- » Dg Back Up For Lift & Common Services
- » Letter Box & Name Plate For Each Flat
- » Otis Lift
- » Solar System For Hot Water In Master Bathroom
- » All Toilets False Celling
- » Rain Water Harwesting
- » Fire Fighting System
- » Spacious Entrance Lobby
- » Common Amenites
- » Entrance Gate With Security Cabin
- » Party Lawn
- » Play Area
- » Stage
- » Jogging Track
- » Seating Area



## Electrical

- » Concealed Electrification With Modular Switches
- » Provisin For Water Heater In Bathroom
- » Provisin For Exhause Fan Point In Bathroom
- » Provisin For Invoter Point In Passage

#### Paint

- »Internal Obd Paint
- » Peramium External Apex Paint









ODD FLOOR PLAN B WING