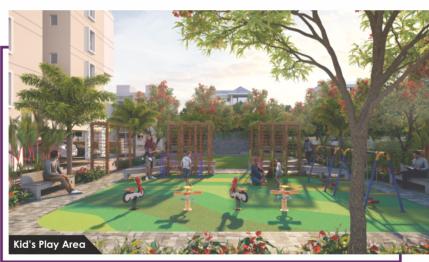

- » All Toilets And Dry Terraces Granite Door Frame With Frp Door Shutter
- » Powder Coted Alluminum Sliding Windows With Mosquito Net

- » All Flat Door Opening Are East-west Direction
- » False Ceiling In Living Area Each Flat
- » Dg Back Up For Lift & Common Services
- » Letter Box & Name Plate For Each Flat
- » Otis Lift
- » Solar System For Hot Water In Master Bathroom
- » All Toilets False Celling
- » Rain Water Harwesting
- » Fire Fighting System
- » Spacious Entrance Lobby
- » Common Amenites
- » Entrance Gate With Security Cabin
- » Party Lawn
- » Play Area
- » Stage
- » Jogging Track
- » Seating Area