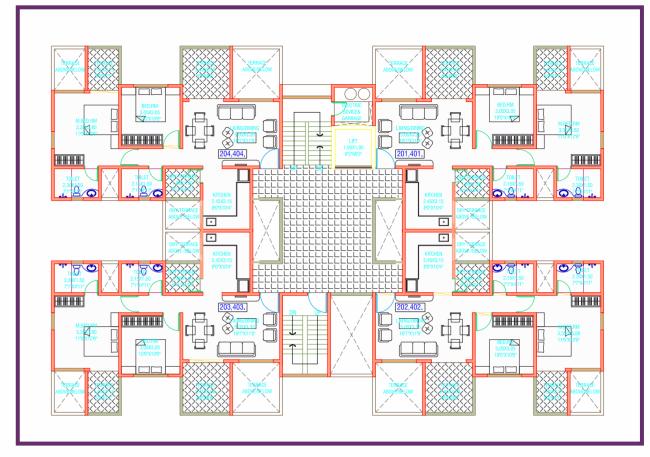

ed Alluminum Sliding Windows With Mosquito Net

- » All Flat Door Opening Are East-west Direction
- » False Ceiling In Living Area Each Flat
- » Dg Back Up For Lift & Common Services
- » Letter Box & Name Plate For Each Flat
- » Otis Lift
- » Solar System For Hot Water In Master Bathroom
- » All Toilets False Celling
- » Rain Water Harwesting
- » Fire Fighting System
- » Spacious Entrance Lobby
- » Common Amenites
- » Entrance Gate With Security Cabin
- » Party Lawn
- » Play Area
- » Stage
- » Jogging Track
- » Seating Area



## Electrical

- » Concealed Electrification With Modular Switches
- » Provisin For Water Heater In Bathroom
- » Provisin For Exhause Fan Point In Bathroom
- » Provisin For Invoter Point In Passage

#### Paint

- »Internal Obd Paint
- » Peramium External Apex Paint









ODD FLOOR PLAN B WING