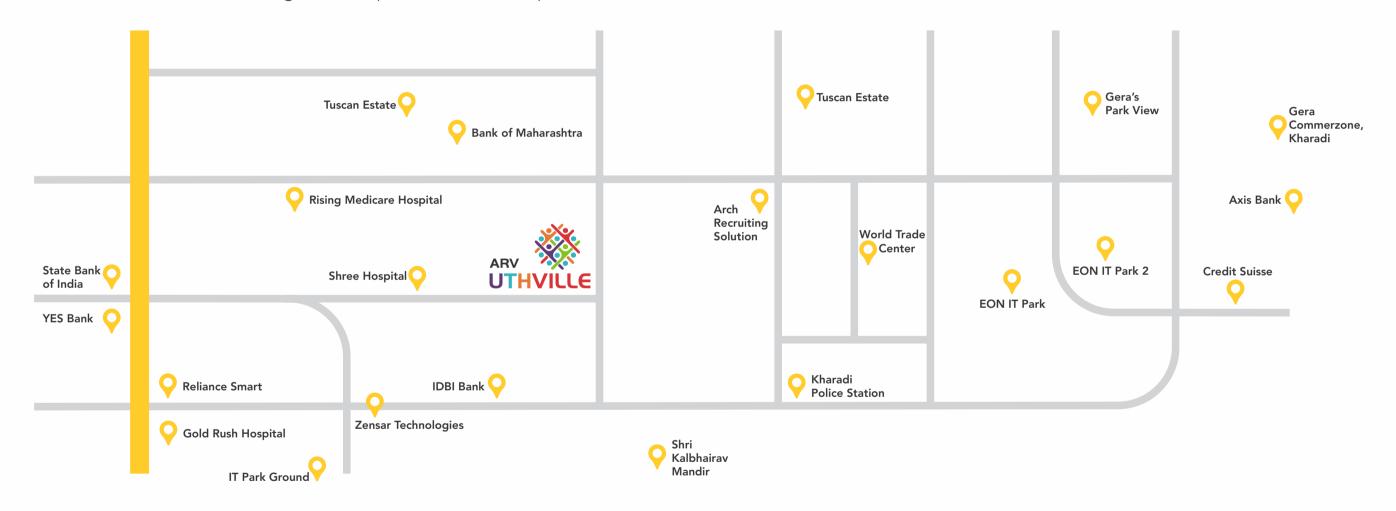

## DISTANCES

| EON IT Park         | 1.6 KM | IDBI Bank     | 1.8 KM | New Zensar School                       | 650 MTR | Reliance Smart     | 1.0 KM |
|---------------------|--------|---------------|--------|-----------------------------------------|---------|--------------------|--------|
| World Trade Center  | 1.0 KM | Bank of India | 1.0 KM | Kothari International School            | 1.80 KM | Phoenix Marketcity | 4.2 KM |
| EON IT Park 2       | 3.2 KM | YES Bank      | 1.1 KM | Rising Medicare Hospital                | 700 MTR | Shakti Sports      | 3.8 KM |
| Gera Commerzone     | 3.3 KM | Axis Bank     | 1.7 KM | Shree Hospital                          | 500 MTR | Seasons Mall       | 4.6 KM |
| Zensar Technologies | 1.0 KM | Saraswat Bank | 1.0 KM | Gold Rush Hospital                      | 950 MTR | Amanora Mall       | 4.8 KM |
|                     |        |               |        | l e e e e e e e e e e e e e e e e e e e |         |                    |        |