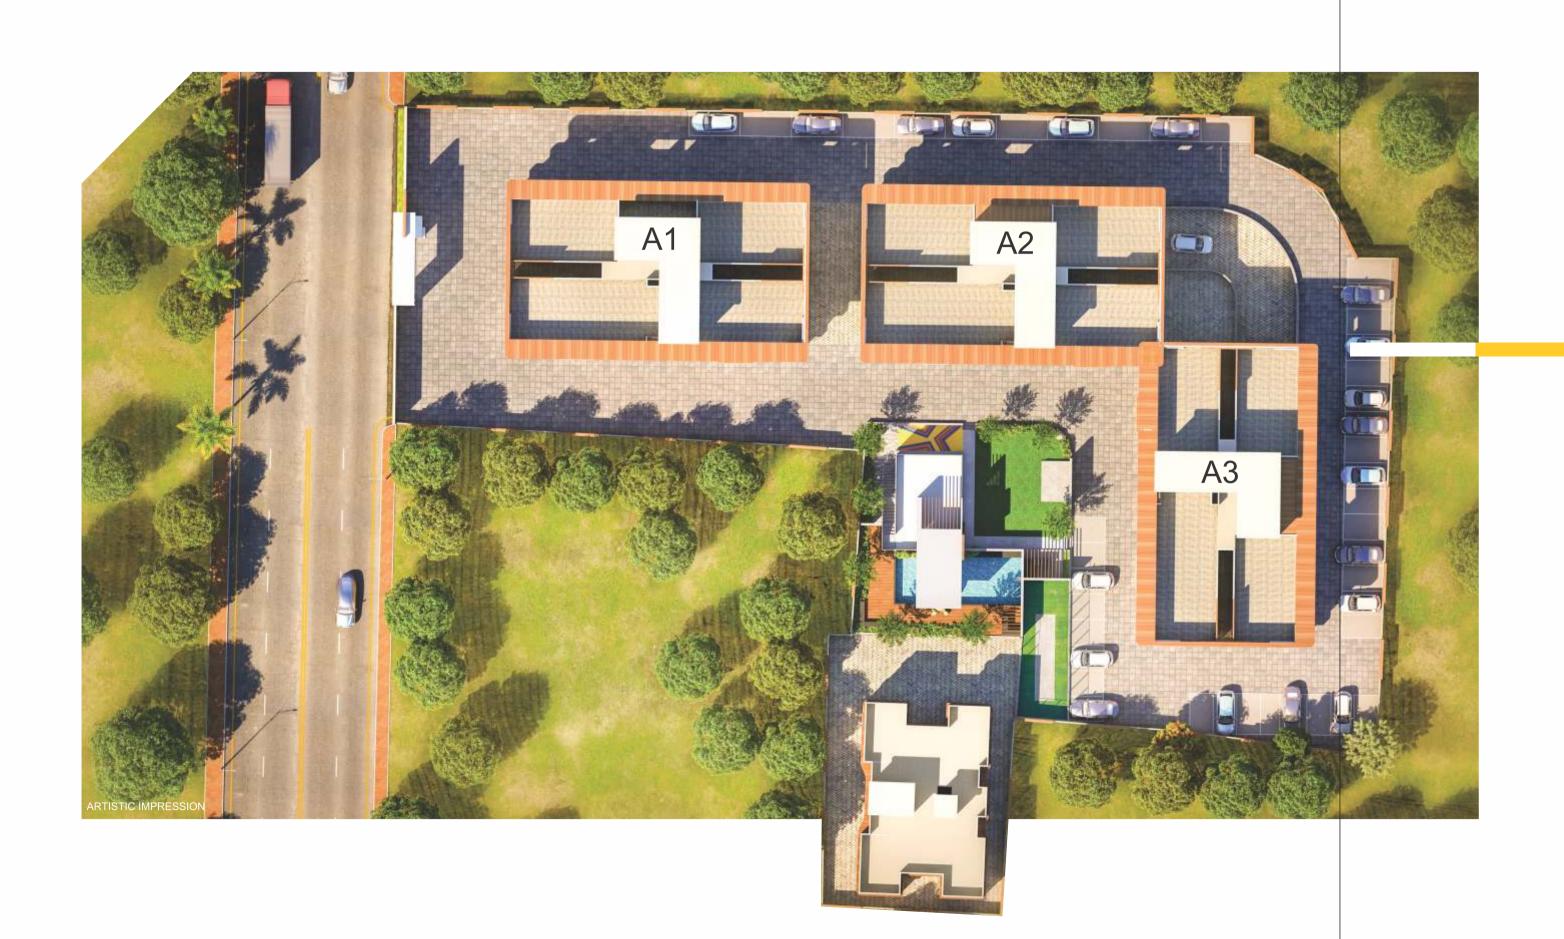

## **AMENITIES**

## **HEALTH & FITNESS**

- Club house
- Swimming pool
- Gymnasium
- Indoor games

## NATURE & LANDSCAPE

- Landscaped garden
- Party lawn
- Senior citizen sit out
- Pathway

## **ADD ON VALUES**

- Automatic lifts
- Servants toilet for every building
- Attractive entrance lobby for all buildings

## **SECURITY & SAFETY**

- 24x 7 CCTV surveillance at entrance, lobby & main gate only
- Fire fighting system
- Generator backup for common areas & lifts
- Attractive entrance gate with security cabin
- Provision for common dish antenna on top terrace
- M.S grill for windows

## **ECO-FRIENDLY SYSTEMS**

- Sewage treatment plant
- Rain water harvesting
- Internal concrete roads
- OWC Organic waste composite system
- Solar water heating system

## **ENTERTAINMENT**

- Multipurpose Hall
- Children's Play Area