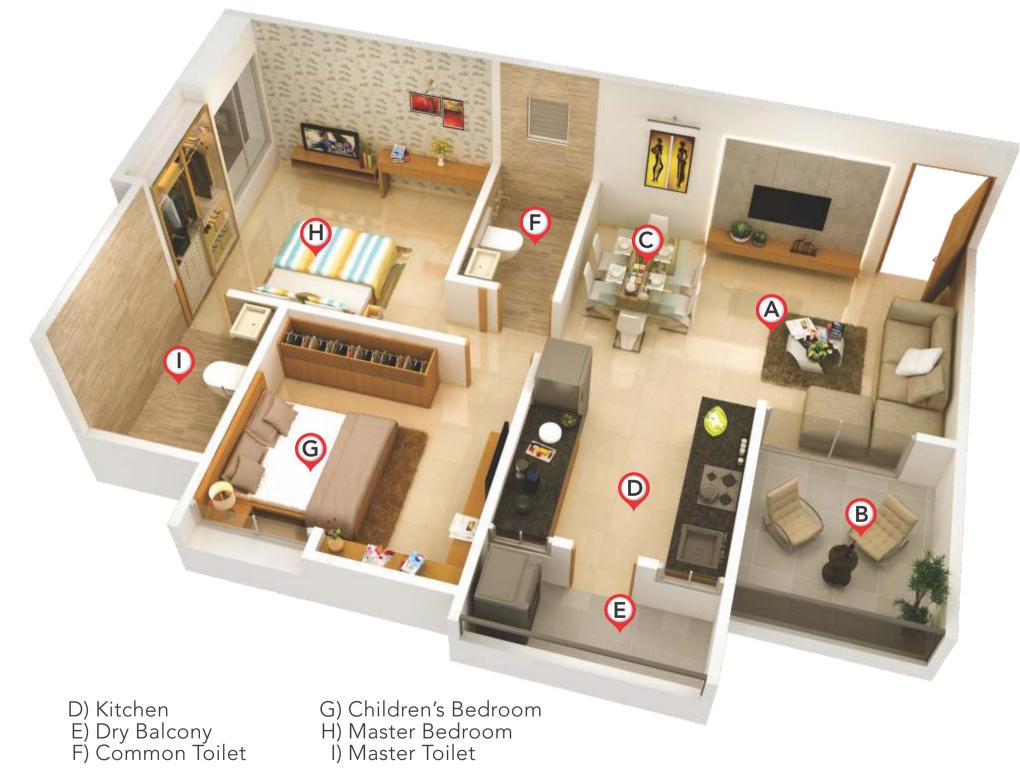

## 2 BHK FLOOR PLAN

A) Living Room B) Terrace C) Dining Area

Headquartered in Pune, ARV Group is one of the most renowned business houses having a rich legacy of 25 years in the domains of steel production real estate. Since inception, the company has been built on the fundamental pillars of quality, precision, timely delivery, value for money and most of all customer satisfaction. ARV Group's thirst for excellence and passion for innovation has created a niche for itself in the industry