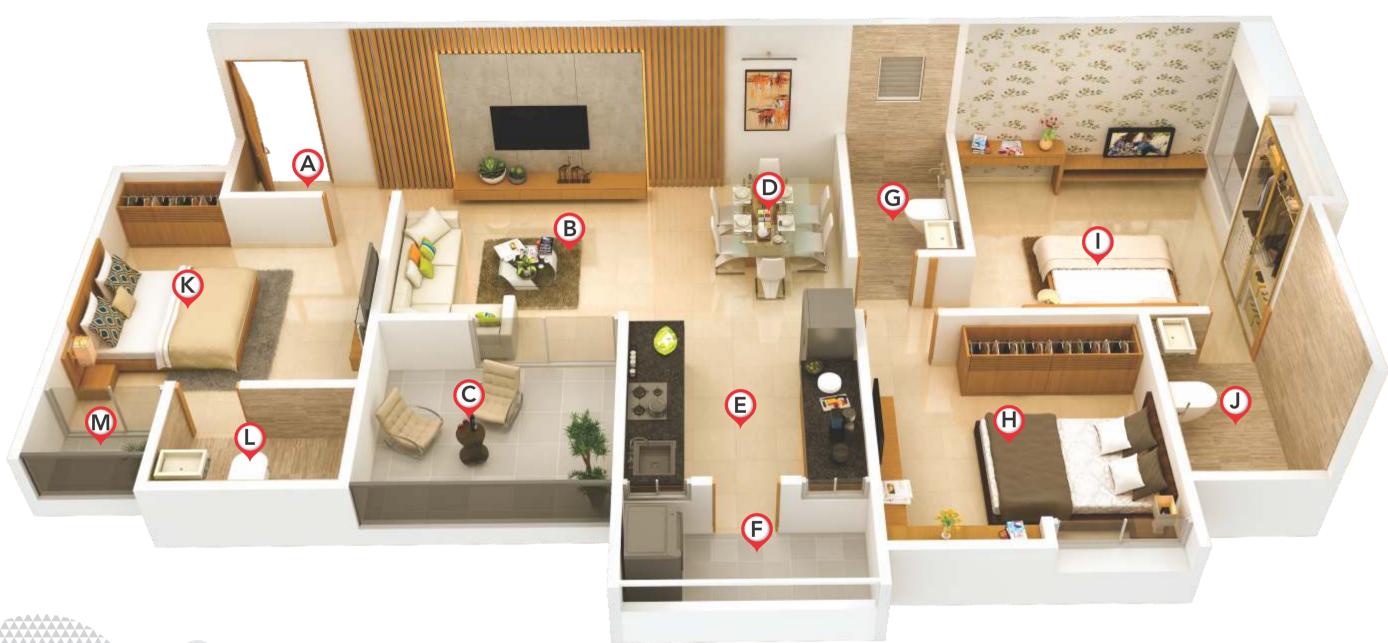

## 3 BHK FLOOR PLAN

- A) Entrance Lobby B) Living Room C) Terrace D) Dining Area

- E) Kitchen F) Dry Balcony G) Common Toilet
- H) Children'sBedroom I) Master Bedroom J) Master Bedroom Toilet

- K) Guest Bedroom L) Guest Bedroom Toilet M) Guest Bedroom Terrace