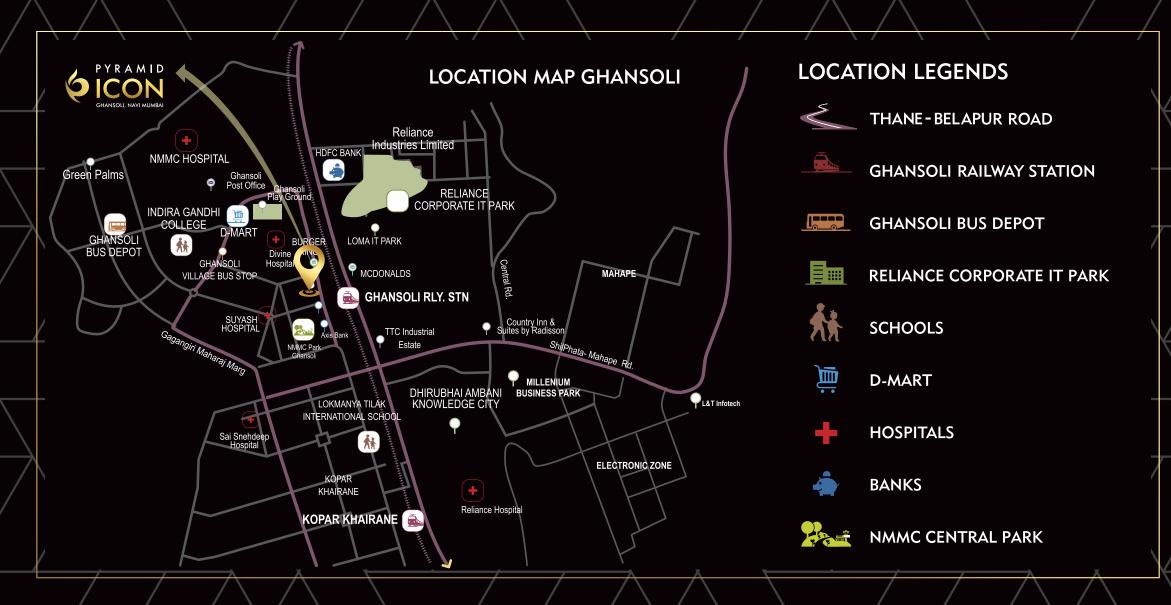

# LOCATION FEATURES

- Opposite to Ghansoli Railway Station
- Nearest to Ghansoli Central Park
- DMART & Market in vicinity
- Close to Thane-Belapur highway providing efficient road connectivity to Mumbai
- Close to proximity Banks and ATM's

- ICSE & CBSE schools & Colleges nearby.
- Top-notch Restaurants in close vicinity
- Renowned hopitals in proximity
- Malls and Shopping centres in vicinity
- A short drive away from the renowned business hub Mahape, Navi Mumbai