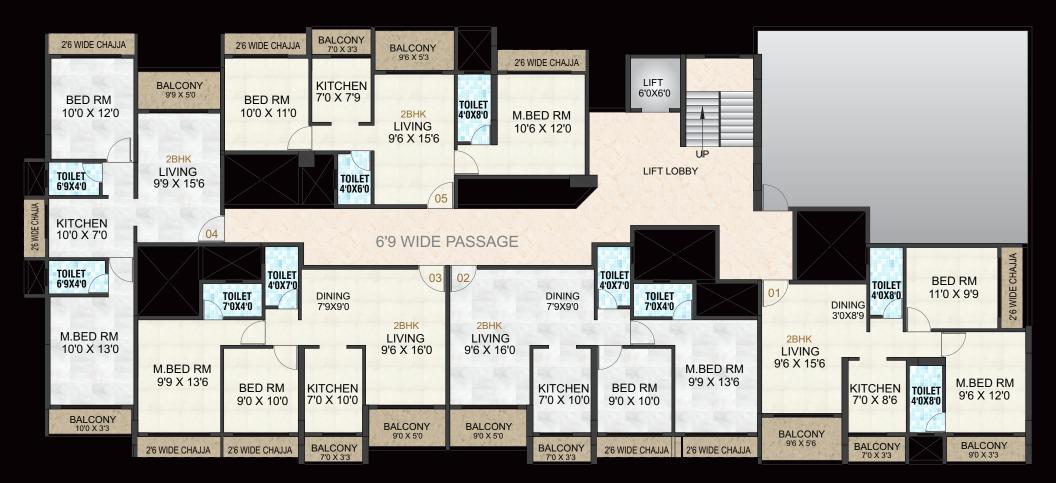

r Lift

## WATER

 Under Ground and Overhead water tank with adequate water storage capacity

## **TERRACE**

 Special Brickbat water proofing treatment with China Chips Flooring



# LOCATION FEATURES

- Opposite to Ghansoli Railway Station
- Nearest to Ghansoli Central Park
- DMART & Market in vicinity
- Close to Thane-Belapur highway providing efficient road connectivity to Mumbai
- Close to proximity Banks and ATM's

- ICSE & CBSE schools & Colleges nearby.
- Top-notch Restaurants in close vicinity
- Renowned hopitals in proximity
- Malls and Shopping centres in vicinity
- A short drive away from the renowned business hub Mahape, Navi Mumbai





# 1<sup>st</sup> FLOOR PLAN

# <---->



<---->

2<sup>ND</sup> FLOOR PLAN

# 3<sup>RD</sup> TO 7<sup>TH</sup> typical FLOOR PLAN

# <---->



# <----> 11 Mtr W I D E R O A D ---->



<---->

<---->