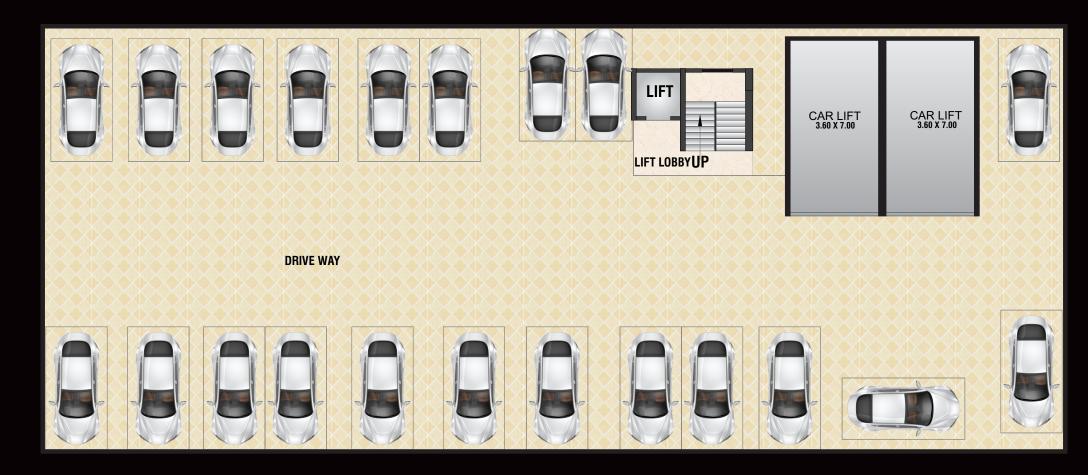

vision in Bedrooms
- Branded Electrical Fittings

# LIFT

- Lift of reputed ISI make
- Power Backup for Lift

## WATER

 Under Ground and Overhead water tank with adequate water storage capacity

## **TERRACE**

 Special Brickbat water proofing treatment with China Chips Flooring



# LOCATION FEATURES

- Opposite to Ghansoli Railway Station
- Nearest to Ghansoli Central Park
- DMART & Market in vicinity
- Close to Thane-Belapur highway providing efficient road connectivity to Mumbai
- Close to proximity Banks and ATM's

- ICSE & CBSE schools & Colleges nearby.
- Top-notch Restaurants in close vicinity
- Renowned hopitals in proximity
- Malls and Shopping centres in vicinity
- A short drive away from the renowned business hub Mahape, Navi Mumbai





# 1<sup>st</sup> FLOOR PLAN

# <---->



<---->

2<sup>ND</sup> FLOOR PLAN

# 3<sup>RD</sup> TO 7<sup>TH</sup> typical FLOOR PLAN

# <---->



# <----> 11 Mtr W I D E R O A D ---->



<---->

<---->