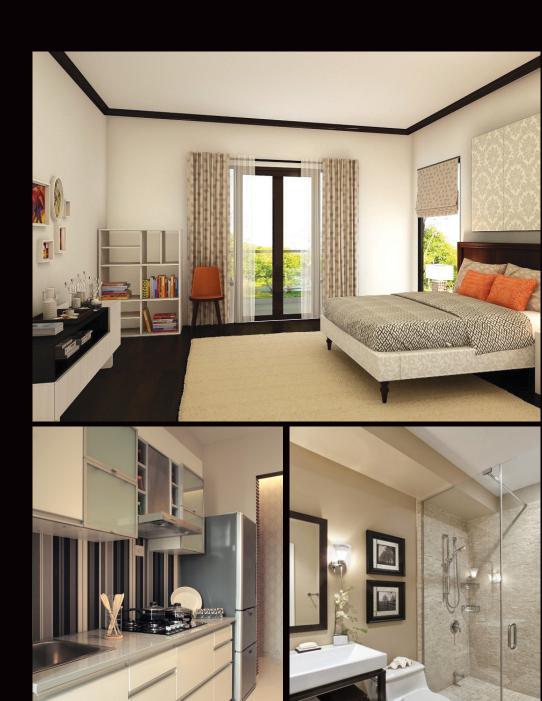

## **FLOORING**

Vitrified flooring in all rooms

## **KITCHEN**

- Granite kitchen platform with Branded S.S. Sink
- Wall Tiles dado up to beam level

## **BATH & WC**

- Designer glazed tiles dado upto Beam Level
- Branded sanitary wares
- Concealed Plumbing with premium quality C.P. Fitting
- Geyser Connection in all Bathrooms

## **WINDOWS**

 Powder coated aluminium sliding windows with tinted glass