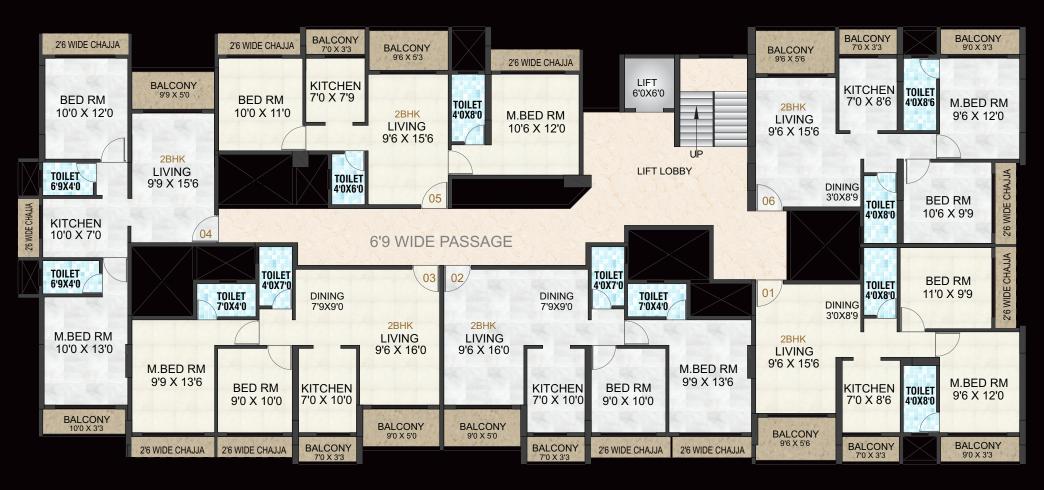

ead water tank with adequate water storage capacity

## **TERRACE**

 Special Brickbat water proofing treatment with China Chips Flooring



# LOCATION FEATURES

- Opposite to Ghansoli Railway Station
- Nearest to Ghansoli Central Park
- DMART & Market in vicinity
- Close to Thane-Belapur highway providing efficient road connectivity to Mumbai
- Close to proximity Banks and ATM's

- ICSE & CBSE schools & Colleges nearby.
- Top-notch Restaurants in close vicinity
- Renowned hopitals in proximity
- Malls and Shopping centres in vicinity
- A short drive away from the renowned business hub Mahape, Navi Mumbai





# 1<sup>st</sup> FLOOR PLAN

# <---->



<---->

2<sup>ND</sup> FLOOR PLAN

# 3<sup>RD</sup> TO 7<sup>TH</sup> typical FLOOR PLAN

# <---->



# <----> 11 Mtr W I D E R O A D ---->



<---->

<---->