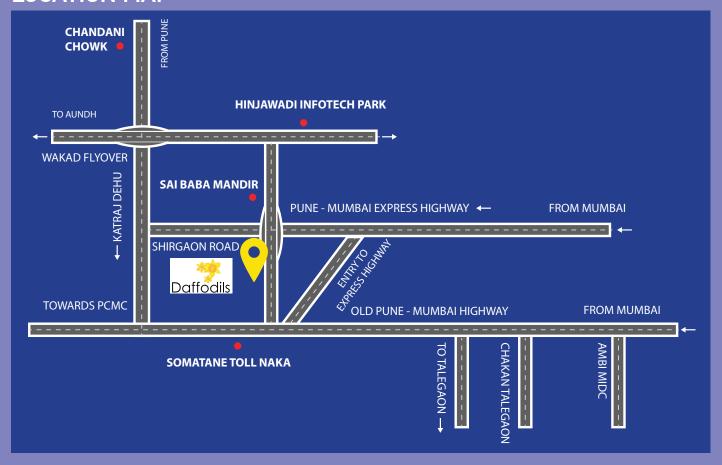

with Sanla finish

## Flooring

- 600 mm x 600 mm
  vitrified flooring in
  hall, dining, kitchen and
  passage with skirting
- Ceramic flooring in balcony and toilets

#### Kitchen

- Granite kitchen platform with stainless steel sink
- Ceramic tiles dado up to lintel level

#### Doors

- Main entrance door
- Oil-painted flush doors for bedrooms and toilets

## **Electrical Fittings**

- Electrical points
- TV point in living room
- Concealed wiring with modular type switches
- Telephone point in living room

#### Windows

 Aluminium sliding windows with mosquito net and safety grills

## Painting

- External Semi-acrylic paint
- Internal Oil bound distemper

## Plumbing

 Concealed plumbing with hot and cold water arrangement

#### **MSEB**

Single phase connection

# **LOCATION MAP**



## **Project Developers**



Project Address - Gat No. 252/1, 252/2, 169, 170, 320, 321, 322, 323/1, 323/2, Somatane-Shirgaon Road, Taluka-Maval, Pune - 410506

Office Address - Office No. 101, Plot No. 67, Ashok Sankul-II, Ashok Nagar, Range Hills Road, Maharashtra, Pune – 411007

Tel:020-25560336

9011-72-9011/880-666-7970 | sales@vishhram.com | www.vishhram.com