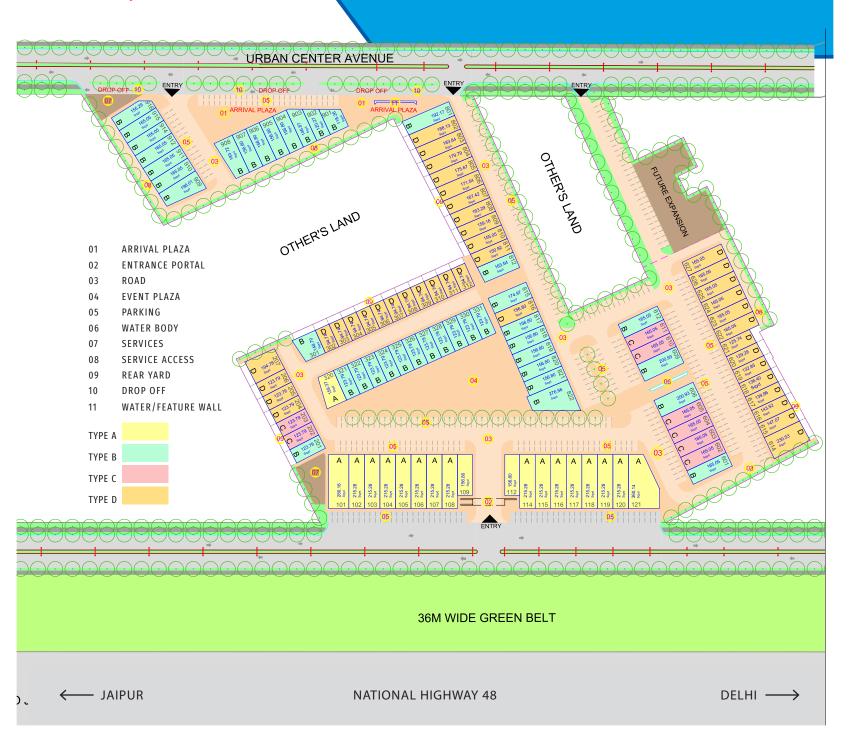

and 500 ft frontage on NH 48
- Located on Regional Rapid Transit System (RRTS) Metro Corridor
- The project is easily accessible from the traffic flowing towards Delhi and Vatika INXT township road gives access to 2 lakh inhabitants in vicinity
- Only 108 plots on 10 acres

- Low maintenance
- Low-rise
- The plotted development shall allow young organisations to set up their workplace with creativity and their own corporate identities while being part of a world-class campus style development
- The master plan shall align to the larger goal of the government, for supporting the momentum for an entrepreneurial culture and creating a complete ecosystem
- In the vicinity of several business hotels like Hyatt Regency, Holiday Inn etc. Signal free access to the IGI airport





## Layout Plan