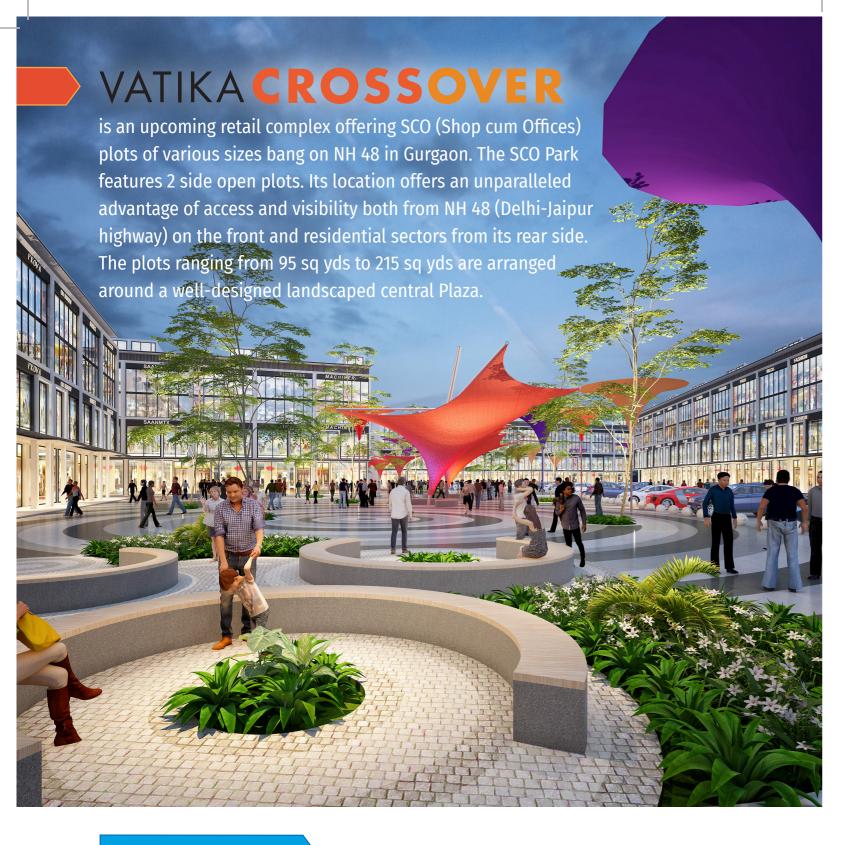

## VATIKA CROSSOVER

## LANDMARK RETAIL DESTINATION

SCO Plots bang on NH 48

2 side open plots

108 plots/10 acres

95-215 sq yd sizes

**Great access** 

**High visibility** 

## **PROJECT HIGHLIGHTS**

- Vatika Crossover offers retail plots within 550 acres selfcontained township, Vatika India Next - complete with infrastructure, amenities and beautiful landscaping
- 2 side open plots with high visibility and 500 ft frontage on NH 48
- Located on Regional Rapid Transit System (RRTS) Metro Corridor
- The project is easily accessible from the traffic flowing towards Delhi and Vatika INXT township road gives access to 2 lakh inhabitants in vicinity
- Only 108 plots on 10 acres