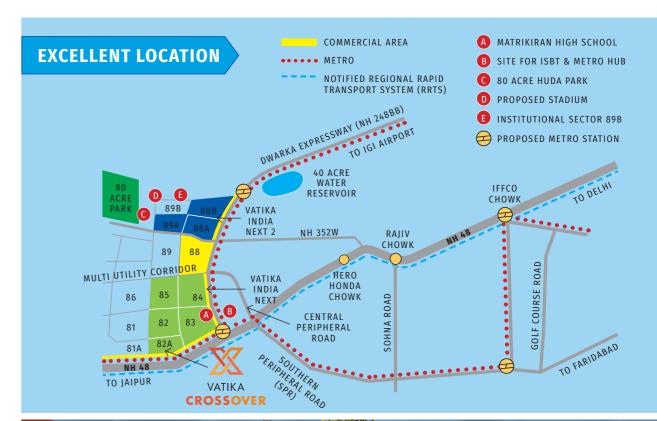

## **PROJECT HIGHLIGHTS**

- Vatika Crossover offers retail plots within 550 acres selfcontained township, Vatika India Next - complete with infrastructure, amenities and beautiful landscaping
- 2 side open plots with high visibility and 500 ft frontage on NH 48
- Located on Regional Rapid Transit System (RRTS) Metro Corridor
- The project is easily accessible from the traffic flowing towards Delhi and Vatika INXT township road gives access to 2 lakh inhabitants in vicinity
- Only 108 plots on 10 acres

- Low maintenance
- Low-rise
- The plotted development shall allow young organisations to set up their workplace with creativity and their own corporate identities while being part of a world-class campus style development
- The master plan shall align to the larger goal of the government, for supporting the momentum for an entrepreneurial culture and creating a complete ecosystem
- In the vicinity of several business hotels like Hyatt Regency, Holiday Inn etc. Signal free access to the IGI airport