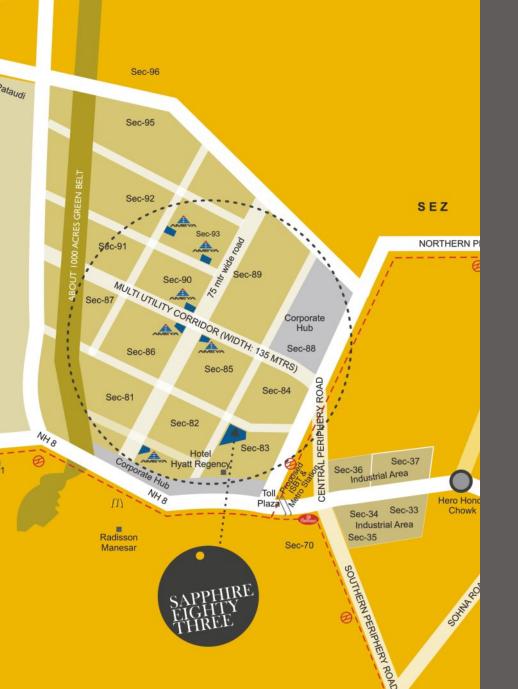

#### 400 METERS<sup>\*</sup> OF NATIONAL HIGHWAY 8.

Surrounded by New Gurgaon's fast developing residential sectors 81-95 and commercial areas

Direct access from the NH-8 highway to most of the residential townships of New Gurgaon

On the cross roads of inter sector roads between sector 82, 82A, 83 and 84

In proximity to already shaping residential development and five star hotel

- Spread over two floors
- Low maintenance charges
- Large store fronts and wide arcades along all stores
- Landscapes paved pathways and water bodies
- 100% power back-up
- Ample car parking
- Fire safety as per international standards