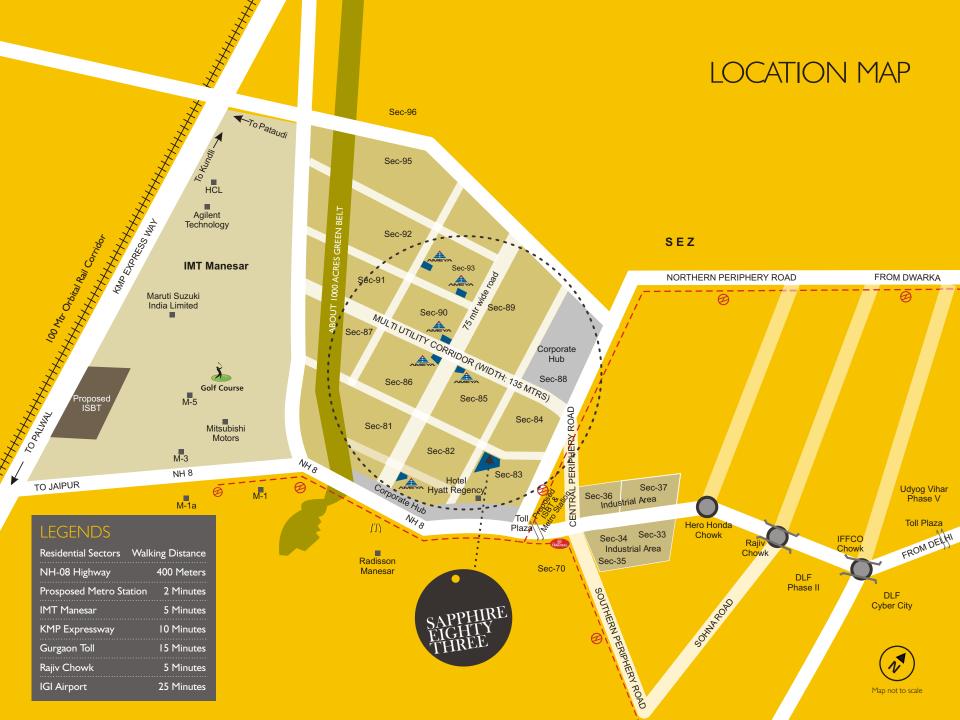

#### 400 METERS<sup>\*</sup> OF NATIONAL HIGHWAY 8.

Surrounded by New Gurgaon's fast developing residential sectors 81-95 and commercial areas

Direct access from the NH-8 highway to most of the residential townships of New Gurgaon

On the cross roads of inter sector roads between sector 82, 82A, 83 and 84

In proximity to already shaping residential development and five star hotel

- Spread over two floors
- Low maintenance charges
- Large store fronts and wide arcades along all stores
- Landscapes paved pathways and water bodies
- 100% power back-up
- Ample car parking
- Fire safety as per international standards