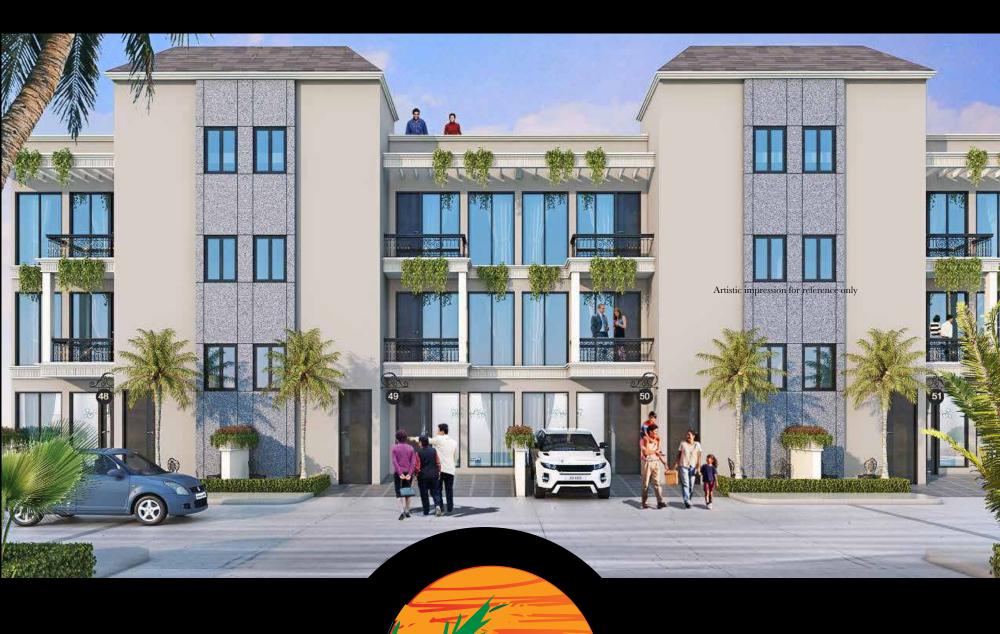

## ICONIC VILLAS

YOURS TO OWN

MAJESTY PALM

PHOENIX PALM

CANARY PALM

| HOUSE TYPE   | PLOT AREA (apprx.) |           | COVERED AREA (apprx.) |         |
|--------------|--------------------|-----------|-----------------------|---------|
|              | Sq. mtrs.          | Sq. Yrds. | Sq. mtrs.             | Sq. ft. |
| Royal Palm   | 150                | 180       | 285.6                 | 3070    |
| Majesty Palm | 112                | 135       | 222.6                 | 2400    |
| Phoenix Palm | 90                 | 107       | 181.0                 | 1950    |
| Canary Palm  | 69                 | 82        | 145.7                 | 1570    |

## **EXQUISITE VILLAS**

Superb architecture. Rich in design

Plot area 80 – 180 sq yds (69 - 150 sq mtrs)

Choose from 4 to 6 Bedrooms

Modular Kitchen equipped with modern gadgets

Toilets with world class fittings