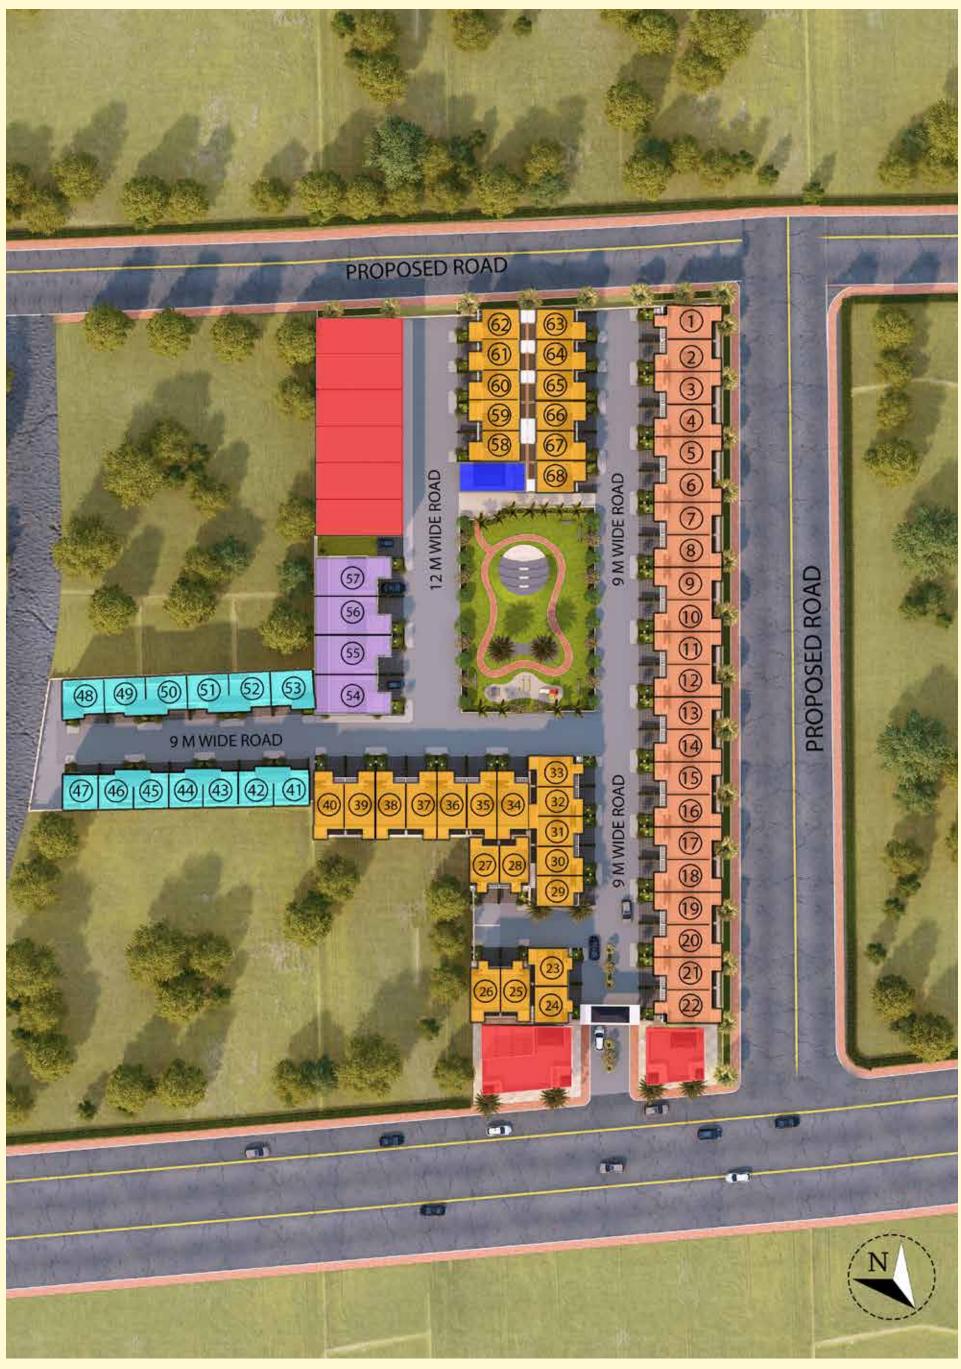

### PALM DRIVE VILLAS SITE LAYOUT PLAN

Majesty Palm

Phoenix Palm 90 M² (Approx)

Canary Palm 69 M² (Approx)

Commercial Shops