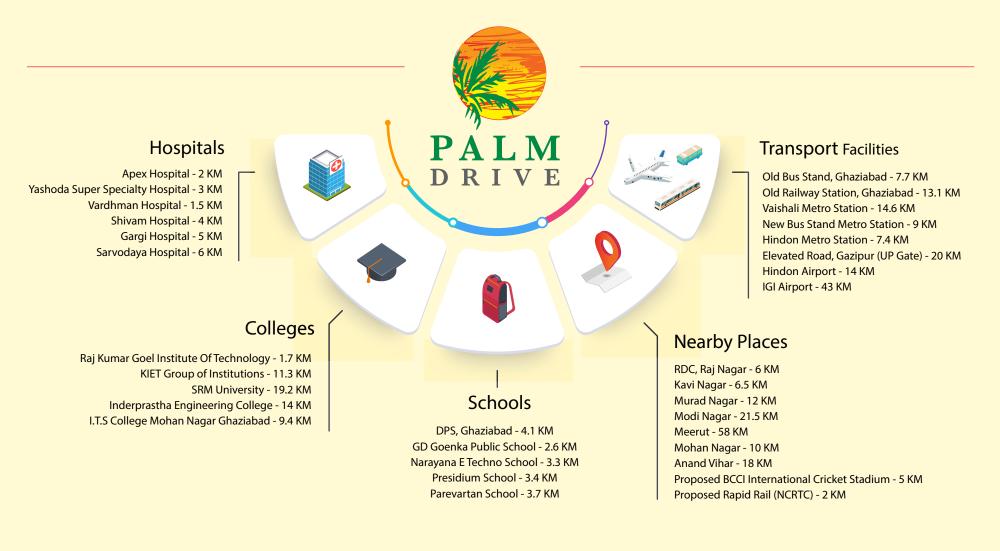

### LOCATION ADVANTAGES

Across Hindon, proximity to Delhi

Easy access by signal free elevated road from UP Gate

Easy approach to Eastern peripheral Expressways

Near Metro Station and proposed high speed RRTS Train Station Schools, Colleges, Malls within easy reach

43 km from IGI Airport and 14 km from Hindon Airport, also close to proposed Jewar Airport