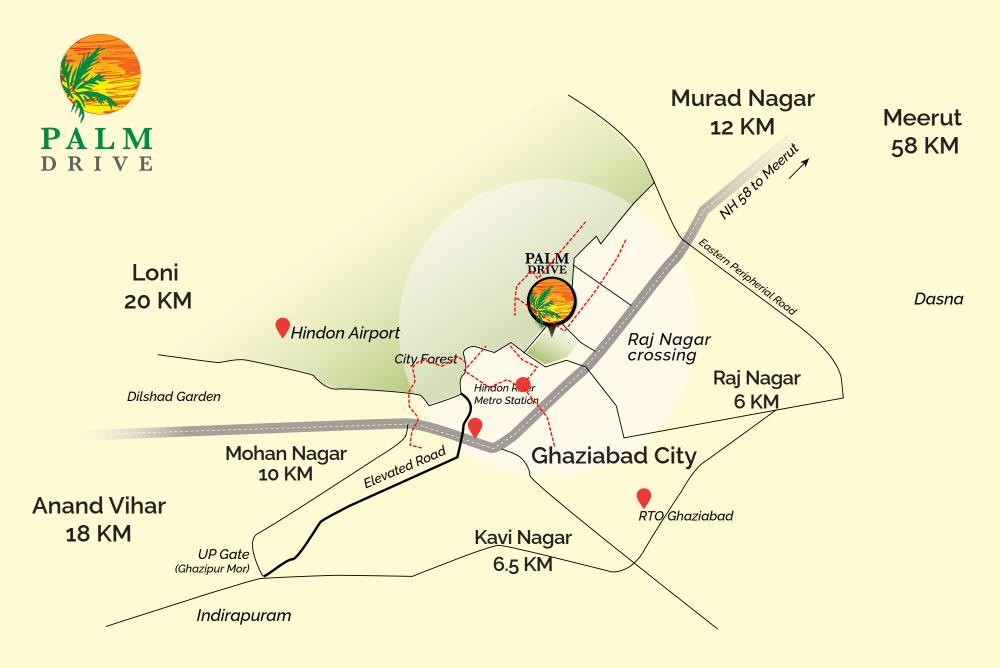

### LOCATION ADVANTAGES

Across Hindon, proximity to Delhi

Easy access by signal free elevated road from UP Gate

Easy approach to Eastern peripheral Expressways

Near Metro Station and proposed high speed RRTS Train Station Schools, Colleges, Malls within easy reach

43 km from IGI Airport and 14 km from Hindon Airport, also close to proposed Jewar Airport