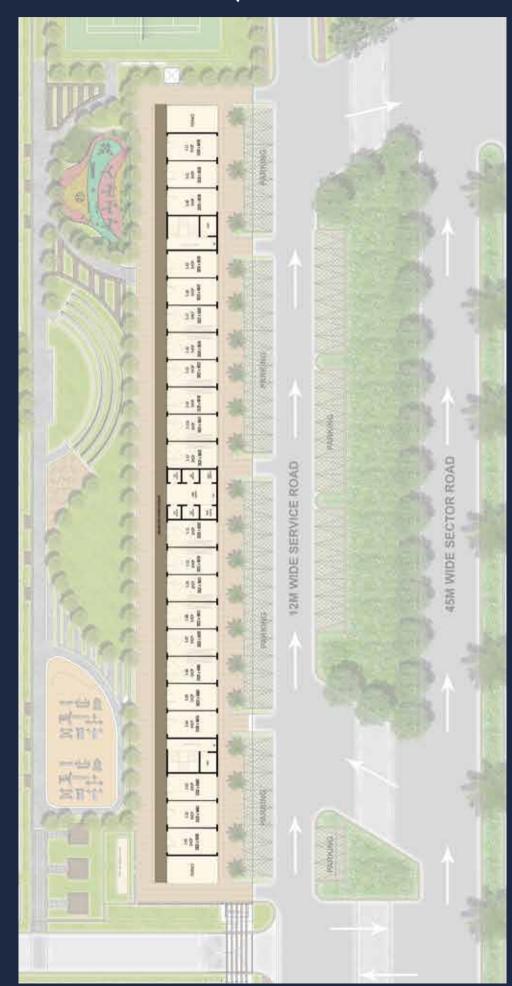

center of an already developed neighbourhood. It's a one-of-a-kind project, smartly designed to make businesses bloom with its upscale amenities and prime location.

- Close to prime location of sector 15 of faridabad
- Epicenter surrounded by residential areas
- Only 15 mins drive from south delhi
- Right at the center of already developed neighborhood



Experience boundless facilities within the periphery with District Walk. Catering to every facility you deserve, like beautiful green landscape, high capacity lifts and ample parking space, it gives you an upper-crust retail experience.





2 side open





Space





Gymnasium



Swimming Pool



Party Hall

## GROUND FLOOR & GROUND MEZZANINE FLOOR Plan



### FIRST FLOOR Plan



### SECOND FLOOR Plan

## SECOND MEZZANINE FLOOR Plan