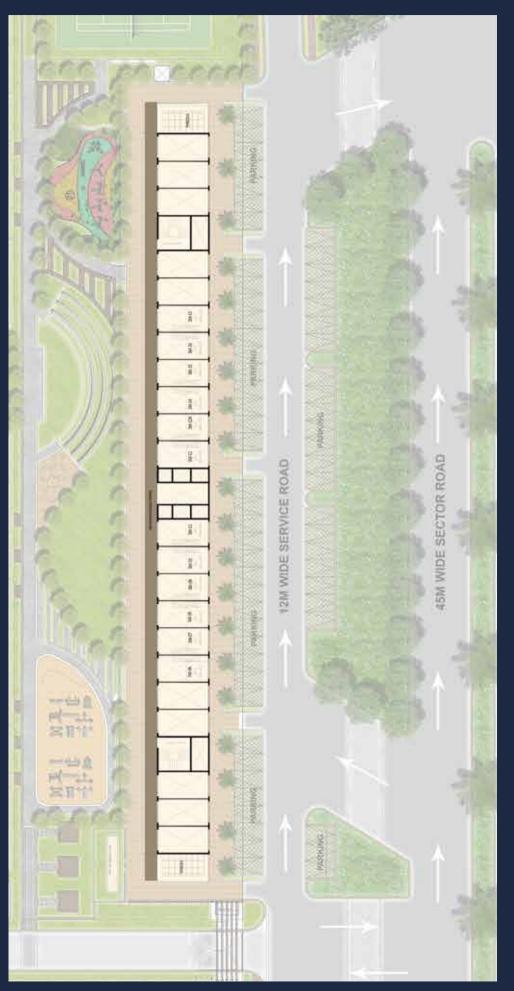

enter of an already developed neighbourhood. It's a one-of-a-kind project, smartly designed to make businesses bloom with its upscale amenities and prime location.

- Close to prime location of sector 15 of faridabad
- Epicenter surrounded by residential areas
- Only 15 mins drive from south delhi
- Right at the center of already developed neighborhood



Experience boundless facilities within the periphery with District Walk. Catering to every facility you deserve, like beautiful green landscape, high capacity lifts and ample parking space, it gives you an upper-crust retail experience.





2 side open





Space





Gymnasium



Swimming Pool



Party Hall

## GROUND FLOOR & GROUND MEZZANINE FLOOR Plan



### FIRST FLOOR Plan



### SECOND FLOOR Plan

## SECOND MEZZANINE FLOOR Plan