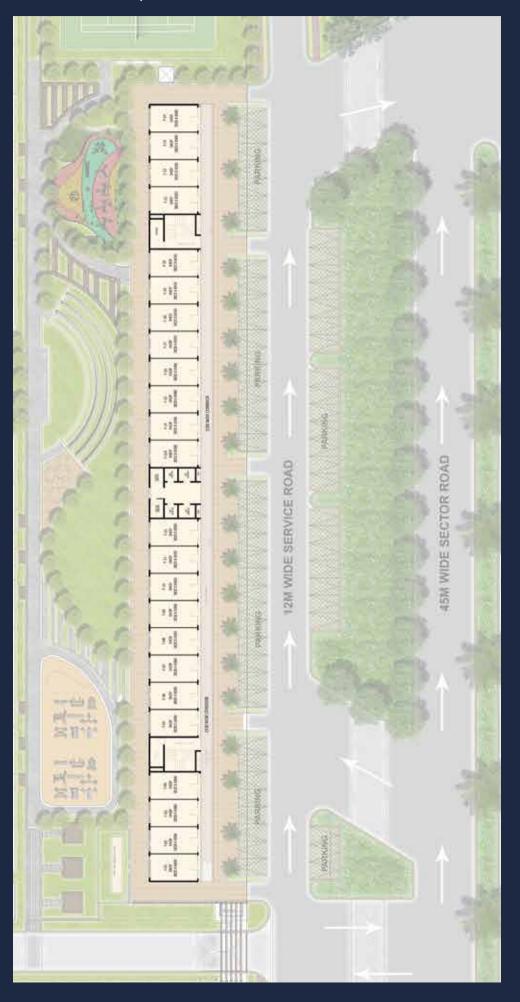

is only 15 min drive from South Delhi and is right at the center of an already developed neighbourhood. It's a one-of-a-kind project, smartly designed to make businesses bloom with its upscale amenities and prime location.

- Close to prime location of sector 15 of faridabad
- Epicenter surrounded by residential areas
- Only 15 mins drive from south delhi
- Right at the center of already developed neighborhood



Experience boundless facilities within the periphery with District Walk. Catering to every facility you deserve, like beautiful green landscape, high capacity lifts and ample parking space, it gives you an upper-crust retail experience.





2 side open





Space





Gymnasium



Swimming Pool



Party Hall

## GROUND FLOOR & GROUND MEZZANINE FLOOR Plan



### FIRST FLOOR Plan



### SECOND FLOOR Plan

## SECOND MEZZANINE FLOOR Plan