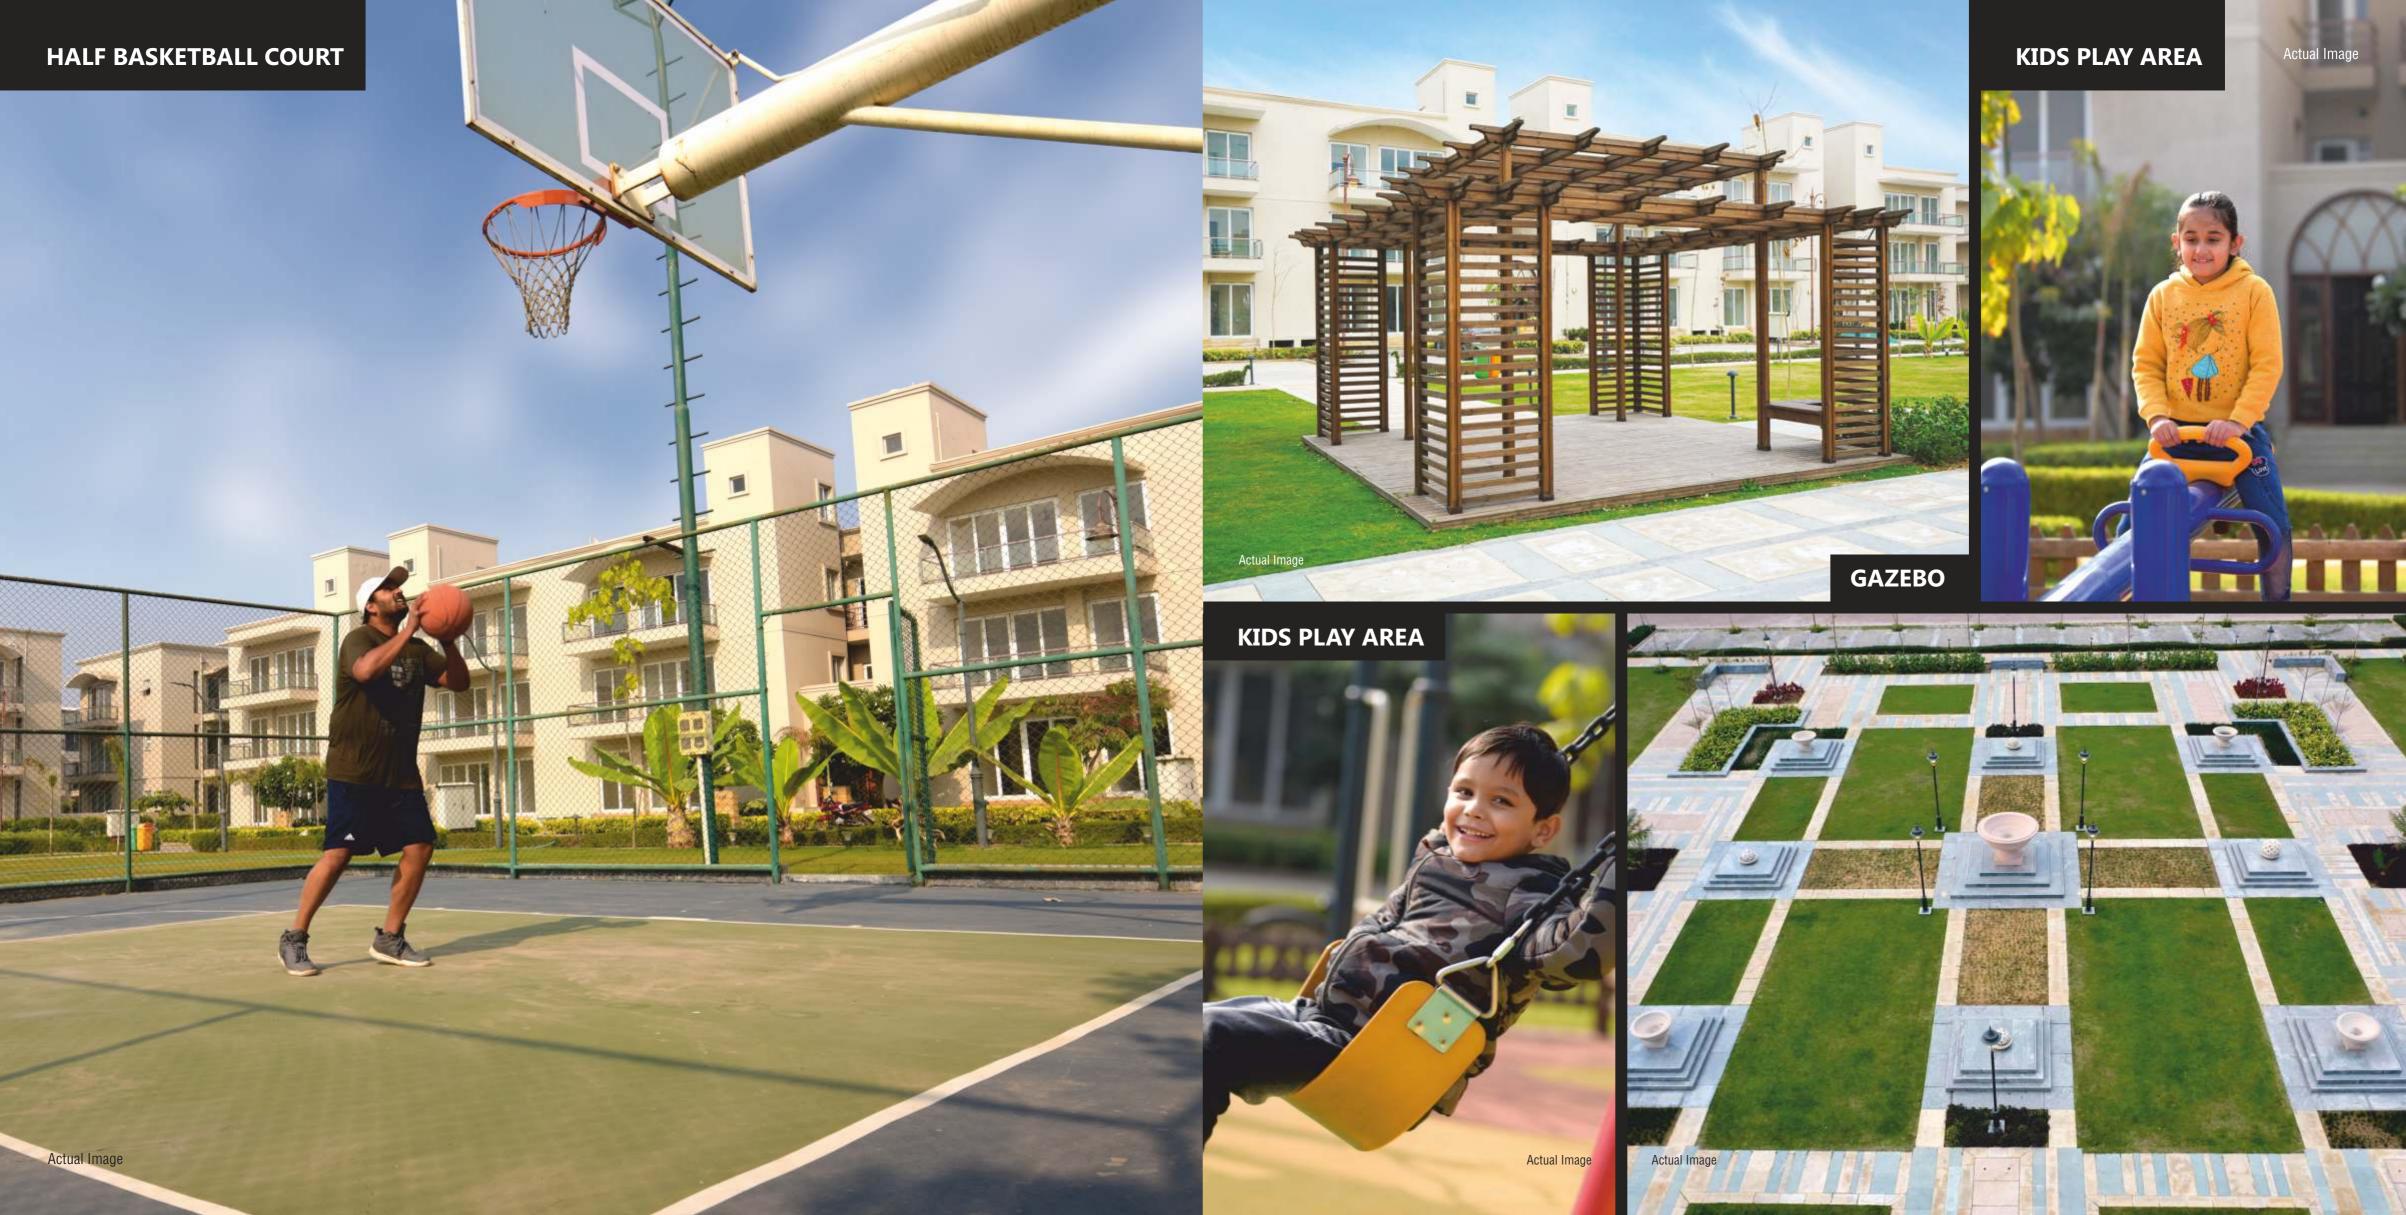

- GATED: Manned gates with well-designed guard house at designated locations with adequate CCTV cameras
- BOUNDARY WALL: Boundary walls encompassing the township.

Jogging Tracks

Tennis Court

Badminton Hal Court

Half basketball Court

Open Gym

Kids Play Area

Convenience Store