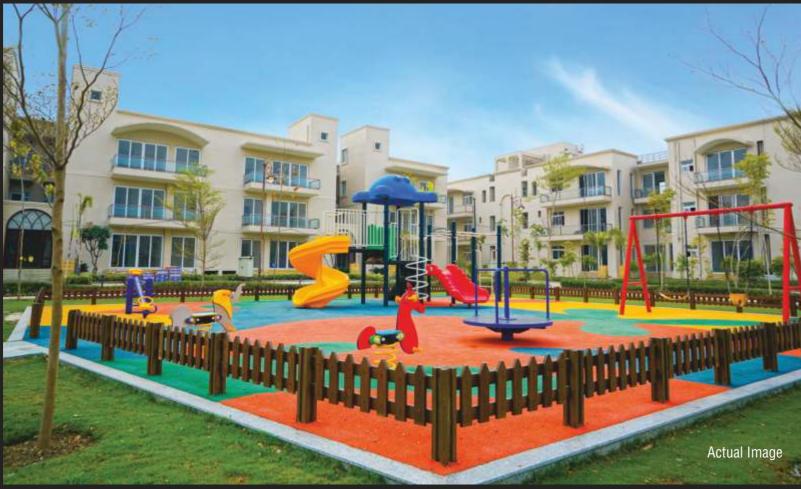

- Manicured Greens with smart drip & sprinkler irrigation
- Kids play area
- Multiple Large Parks already developed in the township.

• Designer light poles with electricity saving LED lamps

Half basketball Court

Open Gym

Kids Play Area

Convenience Store