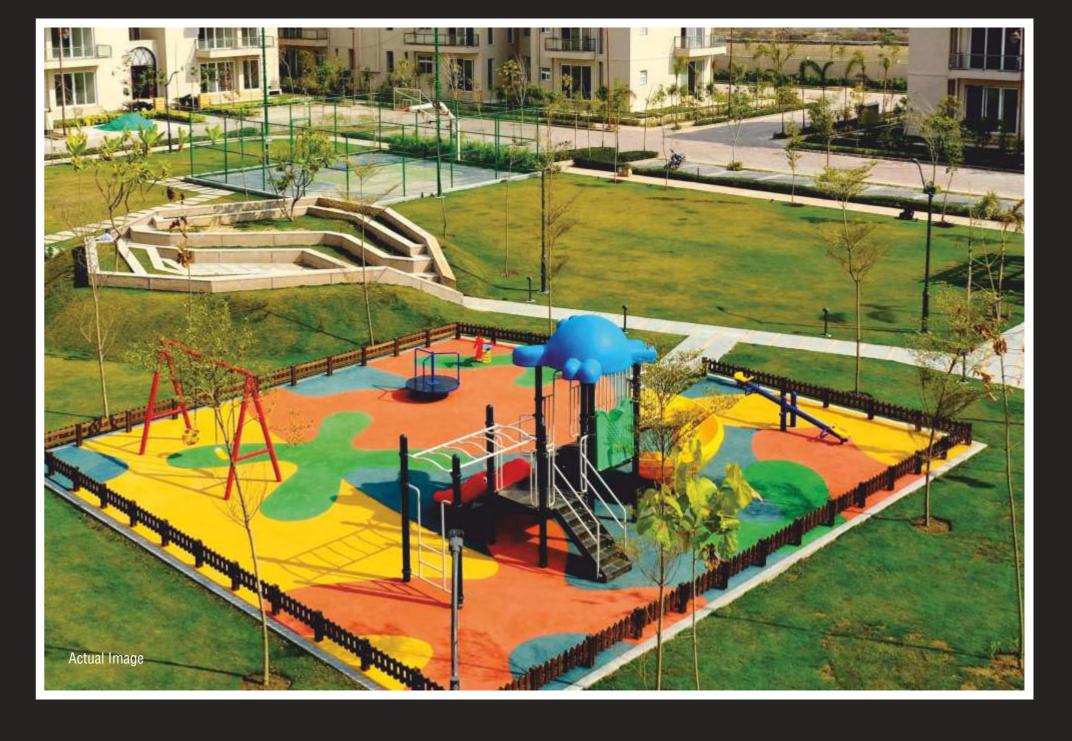

#### SPLENDID GREENS

the project features exquisitely landscaped greens with well-designed pathways & Parks within the townships.

- Manicured Greens with smart drip & sprinkler irrigation
- Kids play area
- Multiple Large Parks already developed in the township.

• Designer light poles with electricity saving LED lamps

Half basketball Court

Open Gym

Kids Play Area

Convenience Store