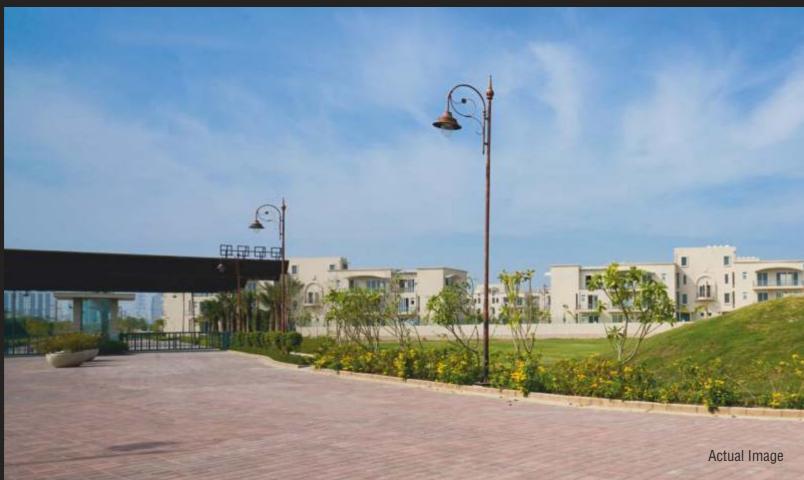

## **APPROACH**

• Dual access one from Northern Peripheral Road (NPR) and other from 75m wide Road

- 12m wide internal roads as per Norms, finished in aesthetically designed colored concrete pavers.
- Environment friendly grass concrete pavers side walks