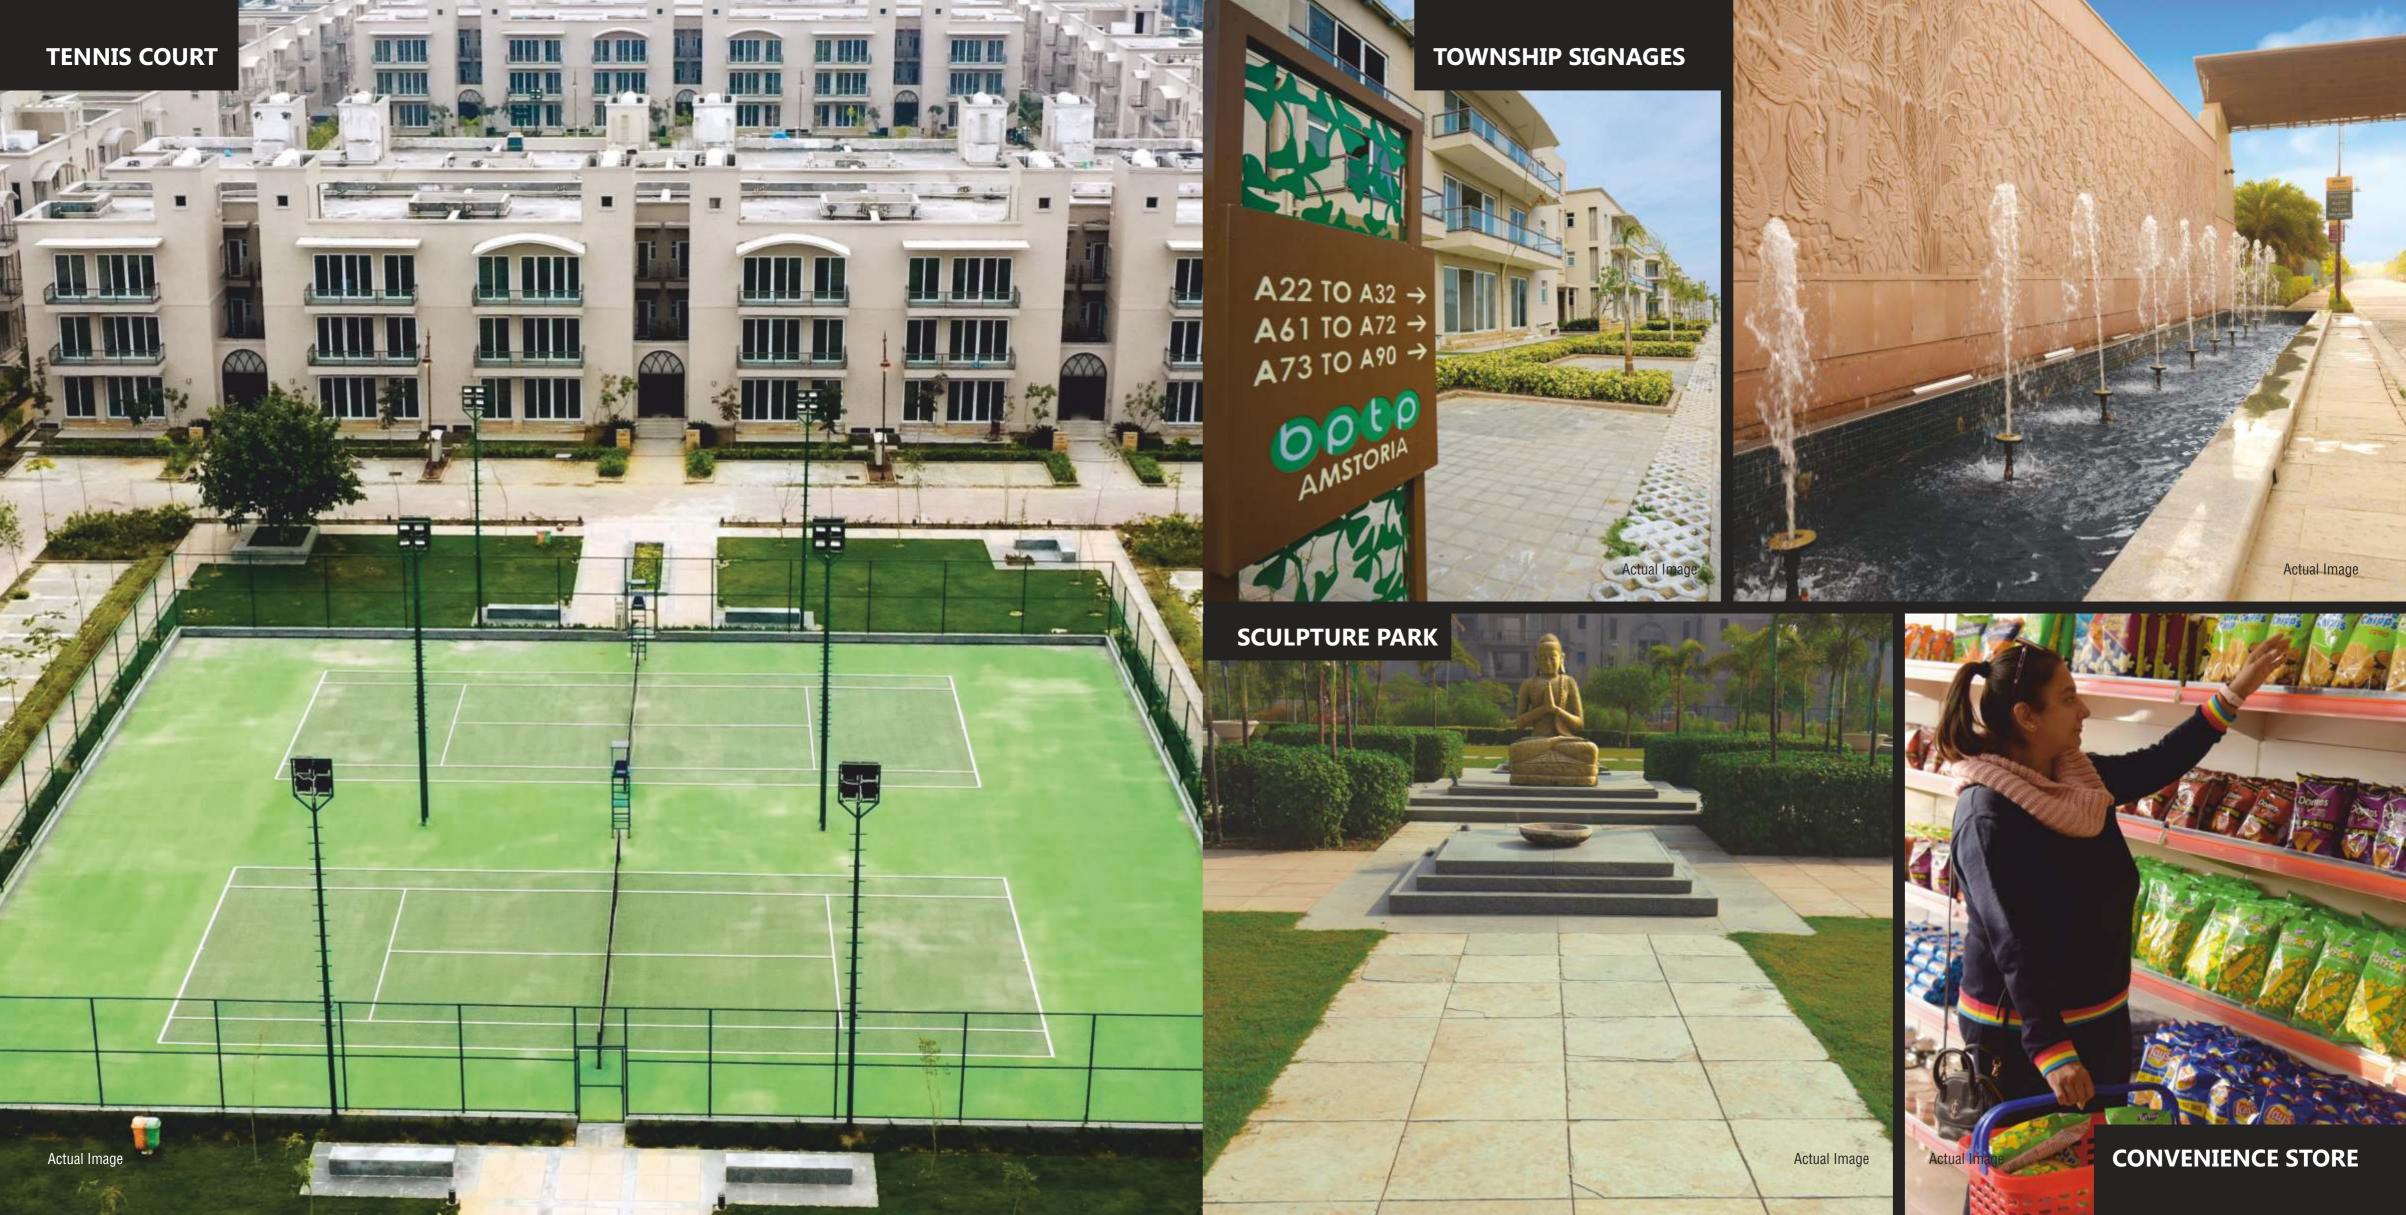

- GATED: Manned gates with well-designed guard house at designated locations with adequate CCTV cameras
- BOUNDARY WALL: Boundary walls encompassing the township.

Jogging Tracks

Tennis Court

Badminton Hal Court

Half basketball Court

Open Gym

Kids Play Area

Convenience Store