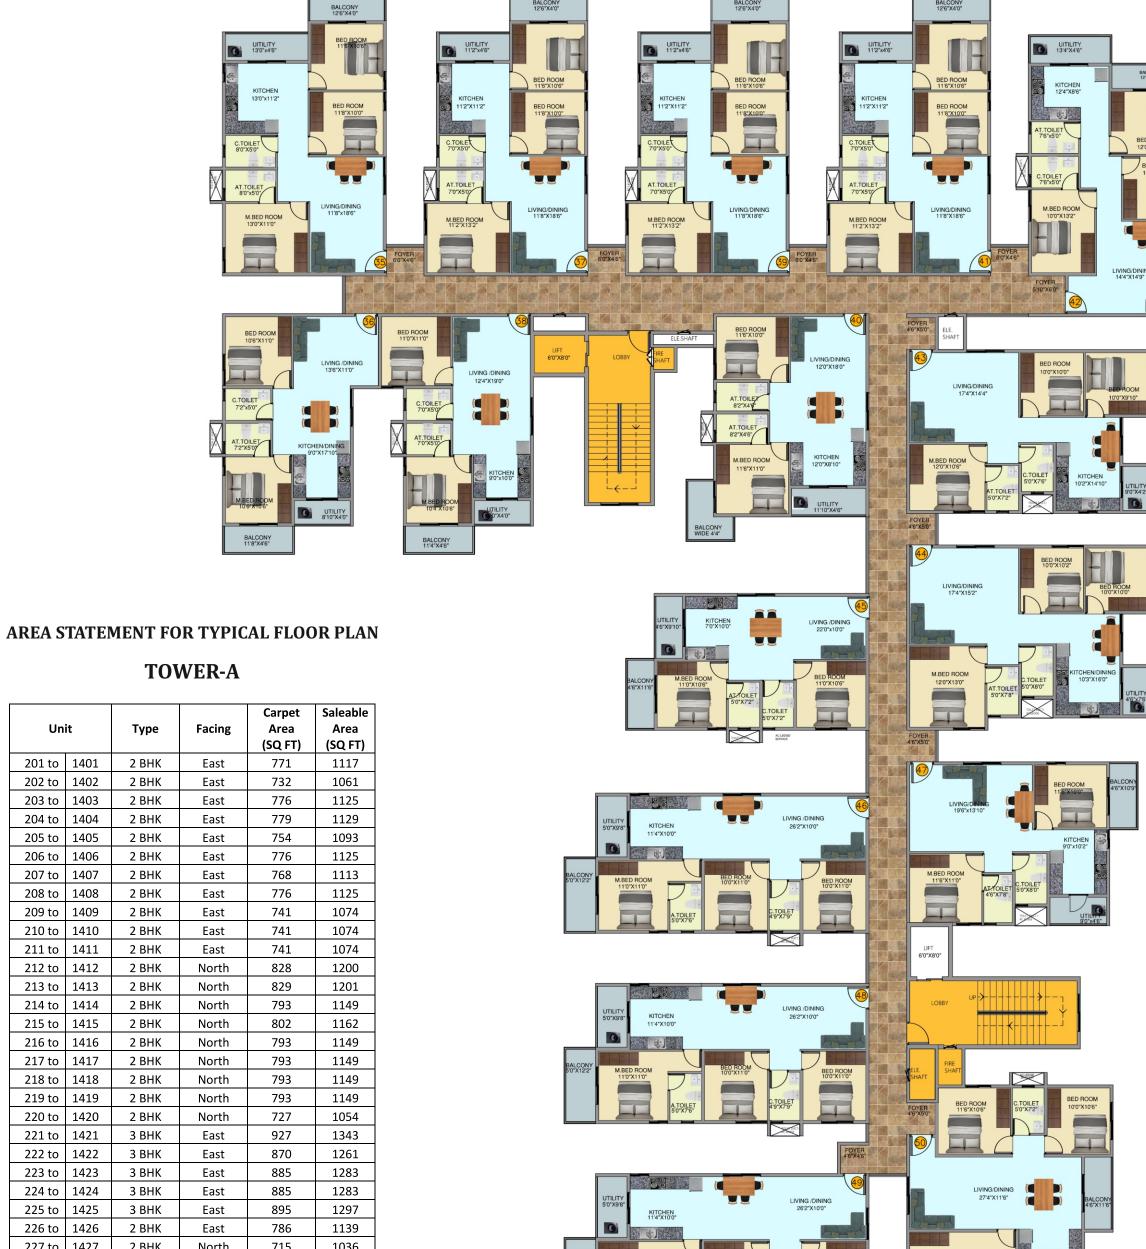

Oil bound distemper on Ceilings & Acrylic Emulsion on

**PAINTING** 

European Water Closet (EWC) of Branded Make, Hot and Cold water mixer plated fittings of Branded Make.

**PLUMBING** 

TYPICAL FLOOR PLAN

**TOWER-A** 

# **TYPICAL FLOOR PLAN**

| Unit   |      | Туре  | Facing | Carpet  | Saleable |
|--------|------|-------|--------|---------|----------|
|        |      |       |        | Area    | Area     |
|        | T    |       | _      | (SQ FT) | (SQ FT)  |
| 201 to | 1401 | 2 BHK | East   | 771     | 1117     |
| 202 to | 1402 | 2 BHK | East   | 732     | 1061     |
| 203 to | 1403 | 2 BHK | East   | 776     | 1125     |
| 204 to | 1404 | 2 BHK | East   | 779     | 1129     |
| 205 to | 1405 | 2 BHK | East   | 754     | 1093     |
| 206 to | 1406 | 2 BHK | East   | 776     | 1125     |
| 207 to | 1407 | 2 BHK | East   | 768     | 1113     |
| 208 to | 1408 | 2 BHK | East   | 776     | 1125     |
| 209 to | 1409 | 2 BHK | East   | 741     | 1074     |
| 210 to | 1410 | 2 BHK | East   | 741     | 1074     |
| 211 to | 1411 | 2 BHK | East   | 741     | 1074     |
| 212 to | 1412 | 2 BHK | North  | 828     | 1200     |
| 213 to | 1413 | 2 BHK | North  | 829     | 1201     |
| 214 to | 1414 | 2 BHK | North  | 793     | 1149     |
| 215 to | 1415 | 2 BHK | North  | 802     | 1162     |
| 216 to | 1416 | 2 BHK | North  | 793     | 1149     |
| 217 to | 1417 | 2 BHK | North  | 793     | 1149     |
| 218 to | 1418 | 2 BHK | North  | 793     | 1149     |
| 219 to | 1419 | 2 BHK | North  | 793     | 1149     |
| 220 to | 1420 | 2 BHK | North  | 727     | 1054     |
| 221 to | 1421 | 3 BHK | East   | 927     | 1343     |
| 222 to | 1422 | 3 BHK | East   | 870     | 1261     |
| 223 to | 1423 | 3 BHK | East   | 885     | 1283     |
| 224 to | 1424 | 3 BHK | East   | 885     | 1283     |
| 225 to | 1425 | 3 BHK | East   | 895     | 1297     |
| 226 to | 1426 | 2 BHK | East   | 786     | 1139     |
| 227 to | 1427 | 2 BHK | North  | 715     | 1036     |
| 228 to | 1428 | 3 BHK | North  | 931     | 1349     |
| 229 to | 1429 | 3 BHK | North  | 909     | 1317     |
| 230 to | 1430 | 3 BHK | North  | 909     | 1317     |
| 231 to | 1431 | 3 ВНК | North  | 909     | 1317     |
| 232 to | 1432 | 3 ВНК | North  | 917     | 1329     |
| 233 to | 1433 | 3 ВНК | North  | 946     | 1371     |
| 234 to | 1434 | 3 BHK | North  | 875     | 1268     |
|        | •    | •     |        | •       | •        |

## **TOWER-B**

| Unit   |      | Туре  | Facing | Carpet  | Saleable |
|--------|------|-------|--------|---------|----------|
|        |      |       |        | Area    | Area     |
|        | ı    |       |        | (SQ FT) | (SQ FT)  |
| 235 to | 1235 | 3 BHK | East   | 1028    | 1490     |
| 236 to | 1236 | 2 BHK | North  | 742     | 1075     |
| 237 to | 1237 | 3 BHK | East   | 977     | 1416     |
| 238 to | 1238 | 2 BHK | North  | 732     | 1061     |
| 239 to | 1239 | 3 BHK | East   | 977     | 1416     |
| 240 to | 1240 | 2 BHK | North  | 791     | 1146     |
| 241 to | 1241 | 3 BHK | East   | 977     | 1416     |
| 242 to | 1242 | 3 BHK | West   | 1009    | 1462     |
| 243 to | 1243 | 3 BHK | North  | 953     | 1381     |
| 244 to | 1244 | 3 BHK | North  | 1026    | 1487     |
| 245 to | 1245 | 2 BHK | East   | 732     | 1061     |
| 246 to | 1246 | 3 BHK | East   | 948     | 1374     |
| 247 to | 1247 | 2 BHK | North  | 827     | 1199     |
| 248 to | 1248 | 3 BHK | East   | 948     | 1374     |
| 249 to | 1249 | 3 BHK | North  | 969     | 1404     |
| 250 to | 1250 | 3 BHK | North  | 1031    | 1494     |
|        |      |       |        |         |          |