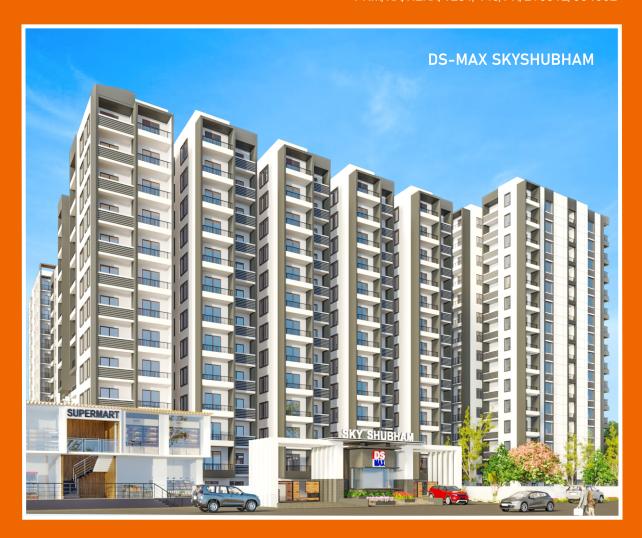

# SKYSHUBHAM

Where Altitude Defines Your Attitude!

TO KNOW MORE ABOUT THE PROJECT

2 & 3-BHK | 713 UNITS | BDA APPROVED

TOWER A: GROUND+14 FLOORS | TOWER B: GROUND+12 FLOORS

Kempegowda Main Road, Hallehalli, K.R. Puram, Bengaluru- 560049

# PAMPER YOURSELF WITH LIMITLESS LUXURY!

DS-MAX SkyShubham, located near the Garden City University with its G+14 structure on an ample stretch of land, is an exquisite habitat for the people who are elite in their tastes and preferences. Situated right at the heart of K R Puram, with a plethora of super-luxury amenities, DS-MAX SkyShubham has 713 units of 2 & 3-BHK apartments amply spaced and ventilated to offer you a regal lifestyle. With amenities like a swimming pool, amphitheater, dedicated sports area, kids play area, senior citizens' area and many others, the lifestyle at this skyscraper is simply regal. This aesthetically built architecture's redeeming feature is its livability with all amenities that would elevate your lifestyle to a never-before scale.