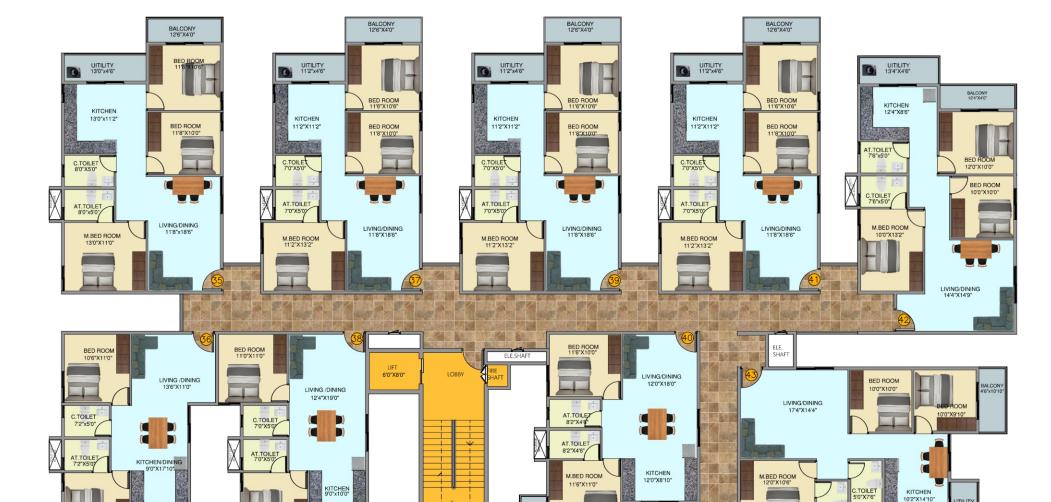

Oil bound distemper on Ceilings & Acrylic Emulsion on

**PAINTING** 

European Water Closet (EWC) of Branded Make, Hot and Cold water mixer plated fittings of Branded Make.

**PLUMBING** 

TYPICAL FLOOR PLAN

**TOWER-A** 

## **SKYSHUBHAM**

2 & 3-BHK | 713 UNITS | BDA APPROVED TOWER **A:** G+14 FLOORS | TOWER **B:** G+12 FLOORS

# **TYPICAL FLOOR PLAN**

| Unit   |      | Туре  | Facing | Carpet  | Saleable |
|--------|------|-------|--------|---------|----------|
|        |      |       |        | Area    | Area     |
|        | T    |       | _      | (SQ FT) | (SQ FT)  |
| 201 to | 1401 | 2 BHK | East   | 771     | 1117     |
| 202 to | 1402 | 2 BHK | East   | 732     | 1061     |
| 203 to | 1403 | 2 BHK | East   | 776     | 1125     |
| 204 to | 1404 | 2 BHK | East   | 779     | 1129     |
| 205 to | 1405 | 2 BHK | East   | 754     | 1093     |
| 206 to | 1406 | 2 BHK | East   | 776     | 1125     |
| 207 to | 1407 | 2 BHK | East   | 768     | 1113     |
| 208 to | 1408 | 2 BHK | East   | 776     | 1125     |
| 209 to | 1409 | 2 BHK | East   | 741     | 1074     |
| 210 to | 1410 | 2 BHK | East   | 741     | 1074     |
| 211 to | 1411 | 2 BHK | East   | 741     | 1074     |
| 212 to | 1412 | 2 BHK | North  | 828     | 1200     |
| 213 to | 1413 | 2 BHK | North  | 829     | 1201     |
| 214 to | 1414 | 2 BHK | North  | 793     | 1149     |
| 215 to | 1415 | 2 BHK | North  | 802     | 1162     |
| 216 to | 1416 | 2 BHK | North  | 793     | 1149     |
| 217 to | 1417 | 2 BHK | North  | 793     | 1149     |
| 218 to | 1418 | 2 BHK | North  | 793     | 1149     |
| 219 to | 1419 | 2 BHK | North  | 793     | 1149     |
| 220 to | 1420 | 2 BHK | North  | 727     | 1054     |
| 221 to | 1421 | 3 BHK | East   | 927     | 1343     |
| 222 to | 1422 | 3 BHK | East   | 870     | 1261     |
| 223 to | 1423 | 3 BHK | East   | 885     | 1283     |
| 224 to | 1424 | 3 BHK | East   | 885     | 1283     |
| 225 to | 1425 | 3 BHK | East   | 895     | 1297     |
| 226 to | 1426 | 2 BHK | East   | 786     | 1139     |
| 227 to | 1427 | 2 BHK | North  | 715     | 1036     |
| 228 to | 1428 | 3 BHK | North  | 931     | 1349     |
| 229 to | 1429 | 3 BHK | North  | 909     | 1317     |
| 230 to | 1430 | 3 BHK | North  | 909     | 1317     |
| 231 to | 1431 | 3 ВНК | North  | 909     | 1317     |
| 232 to | 1432 | 3 ВНК | North  | 917     | 1329     |
| 233 to | 1433 | 3 ВНК | North  | 946     | 1371     |
| 234 to | 1434 | 3 BHK | North  | 875     | 1268     |
|        | •    | •     |        | •       | •        |

## **TOWER-B**

| Unit   |      | Туре  | Facing | Carpet  | Saleable |
|--------|------|-------|--------|---------|----------|
|        |      |       |        | Area    | Area     |
|        | ı    |       |        | (SQ FT) | (SQ FT)  |
| 235 to | 1235 | 3 BHK | East   | 1028    | 1490     |
| 236 to | 1236 | 2 BHK | North  | 742     | 1075     |
| 237 to | 1237 | 3 BHK | East   | 977     | 1416     |
| 238 to | 1238 | 2 BHK | North  | 732     | 1061     |
| 239 to | 1239 | 3 BHK | East   | 977     | 1416     |
| 240 to | 1240 | 2 BHK | North  | 791     | 1146     |
| 241 to | 1241 | 3 BHK | East   | 977     | 1416     |
| 242 to | 1242 | 3 BHK | West   | 1009    | 1462     |
| 243 to | 1243 | 3 BHK | North  | 953     | 1381     |
| 244 to | 1244 | 3 BHK | North  | 1026    | 1487     |
| 245 to | 1245 | 2 BHK | East   | 732     | 1061     |
| 246 to | 1246 | 3 BHK | East   | 948     | 1374     |
| 247 to | 1247 | 2 BHK | North  | 827     | 1199     |
| 248 to | 1248 | 3 BHK | East   | 948     | 1374     |
| 249 to | 1249 | 3 BHK | North  | 969     | 1404     |
| 250 to | 1250 | 3 BHK | North  | 1031    | 1494     |
|        |      |       |        |         |          |