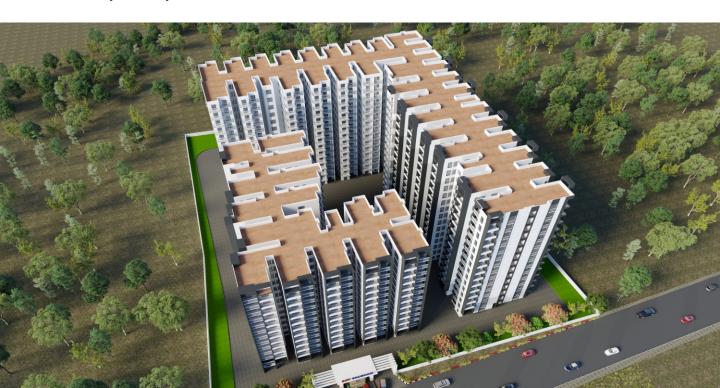

# PAMPER YOURSELF WITH LIMITLESS LUXURY!

DS-MAX SkyShubham, located near the Garden City University with its G+14 structure on an ample stretch of land, is an exquisite habitat for the people who are elite in their tastes and preferences. Situated right at the heart of K R Puram, with a plethora of super-luxury amenities, DS-MAX SkyShubham has 713 units of 2 & 3-BHK apartments amply spaced and ventilated to offer you a regal lifestyle. With amenities like a swimming pool, amphitheater, dedicated sports area, kids play area, senior citizens' area and many others, the lifestyle at this skyscraper is simply regal. This aesthetically built architecture's redeeming feature is its livability with all amenities that would elevate your lifestyle to a never-before scale.