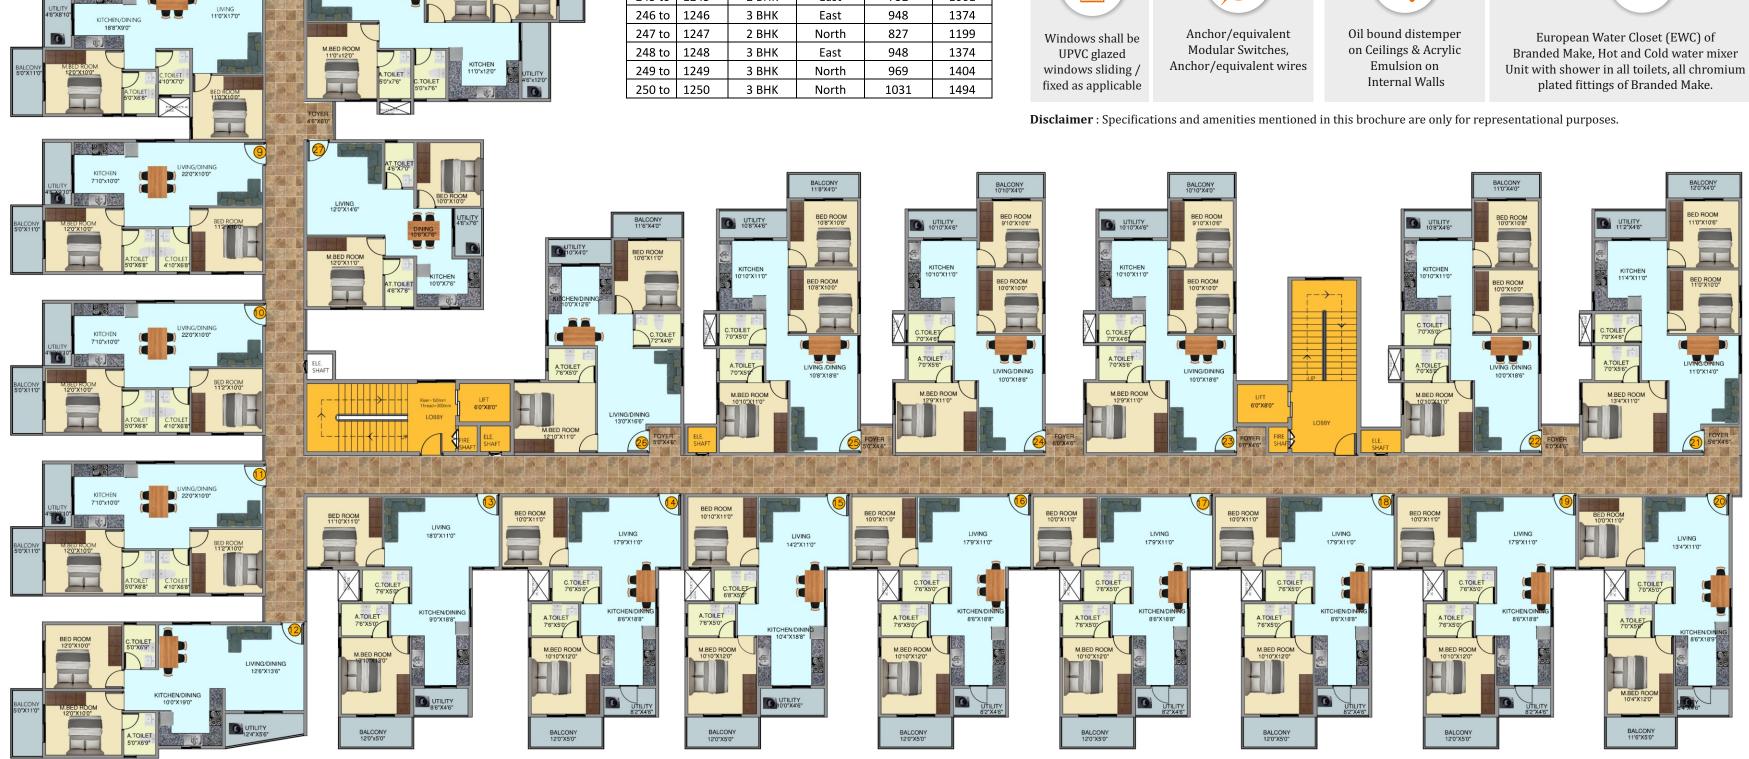

AREA STATEMENT FOR FIRST FLOOR PLAN

# **TYPICAL FLOOR PLAN**

| Unit   |      | Туре  | Facing | Carpet  | Saleable |
|--------|------|-------|--------|---------|----------|
|        |      |       |        | Area    | Area     |
|        | T    |       | _      | (SQ FT) | (SQ FT)  |
| 201 to | 1401 | 2 BHK | East   | 771     | 1117     |
| 202 to | 1402 | 2 BHK | East   | 732     | 1061     |
| 203 to | 1403 | 2 BHK | East   | 776     | 1125     |
| 204 to | 1404 | 2 BHK | East   | 779     | 1129     |
| 205 to | 1405 | 2 BHK | East   | 754     | 1093     |
| 206 to | 1406 | 2 BHK | East   | 776     | 1125     |
| 207 to | 1407 | 2 BHK | East   | 768     | 1113     |
| 208 to | 1408 | 2 BHK | East   | 776     | 1125     |
| 209 to | 1409 | 2 BHK | East   | 741     | 1074     |
| 210 to | 1410 | 2 BHK | East   | 741     | 1074     |
| 211 to | 1411 | 2 BHK | East   | 741     | 1074     |
| 212 to | 1412 | 2 BHK | North  | 828     | 1200     |
| 213 to | 1413 | 2 BHK | North  | 829     | 1201     |
| 214 to | 1414 | 2 BHK | North  | 793     | 1149     |
| 215 to | 1415 | 2 BHK | North  | 802     | 1162     |
| 216 to | 1416 | 2 BHK | North  | 793     | 1149     |
| 217 to | 1417 | 2 BHK | North  | 793     | 1149     |
| 218 to | 1418 | 2 BHK | North  | 793     | 1149     |
| 219 to | 1419 | 2 BHK | North  | 793     | 1149     |
| 220 to | 1420 | 2 BHK | North  | 727     | 1054     |
| 221 to | 1421 | 3 BHK | East   | 927     | 1343     |
| 222 to | 1422 | 3 BHK | East   | 870     | 1261     |
| 223 to | 1423 | 3 BHK | East   | 885     | 1283     |
| 224 to | 1424 | 3 BHK | East   | 885     | 1283     |
| 225 to | 1425 | 3 BHK | East   | 895     | 1297     |
| 226 to | 1426 | 2 BHK | East   | 786     | 1139     |
| 227 to | 1427 | 2 BHK | North  | 715     | 1036     |
| 228 to | 1428 | 3 BHK | North  | 931     | 1349     |
| 229 to | 1429 | 3 BHK | North  | 909     | 1317     |
| 230 to | 1430 | 3 BHK | North  | 909     | 1317     |
| 231 to | 1431 | 3 ВНК | North  | 909     | 1317     |
| 232 to | 1432 | 3 ВНК | North  | 917     | 1329     |
| 233 to | 1433 | 3 ВНК | North  | 946     | 1371     |
| 234 to | 1434 | 3 BHK | North  | 875     | 1268     |
|        | •    | •     |        | •       | •        |

## **TOWER-B**

| Unit   |      | Туре  | Facing | Carpet  | Saleable |
|--------|------|-------|--------|---------|----------|
|        |      |       |        | Area    | Area     |
|        | ı    |       |        | (SQ FT) | (SQ FT)  |
| 235 to | 1235 | 3 BHK | East   | 1028    | 1490     |
| 236 to | 1236 | 2 BHK | North  | 742     | 1075     |
| 237 to | 1237 | 3 BHK | East   | 977     | 1416     |
| 238 to | 1238 | 2 BHK | North  | 732     | 1061     |
| 239 to | 1239 | 3 BHK | East   | 977     | 1416     |
| 240 to | 1240 | 2 BHK | North  | 791     | 1146     |
| 241 to | 1241 | 3 BHK | East   | 977     | 1416     |
| 242 to | 1242 | 3 BHK | West   | 1009    | 1462     |
| 243 to | 1243 | 3 BHK | North  | 953     | 1381     |
| 244 to | 1244 | 3 BHK | North  | 1026    | 1487     |
| 245 to | 1245 | 2 BHK | East   | 732     | 1061     |
| 246 to | 1246 | 3 BHK | East   | 948     | 1374     |
| 247 to | 1247 | 2 BHK | North  | 827     | 1199     |
| 248 to | 1248 | 3 BHK | East   | 948     | 1374     |
| 249 to | 1249 | 3 BHK | North  | 969     | 1404     |
| 250 to | 1250 | 3 BHK | North  | 1031    | 1494     |
|        |      |       |        |         |          |