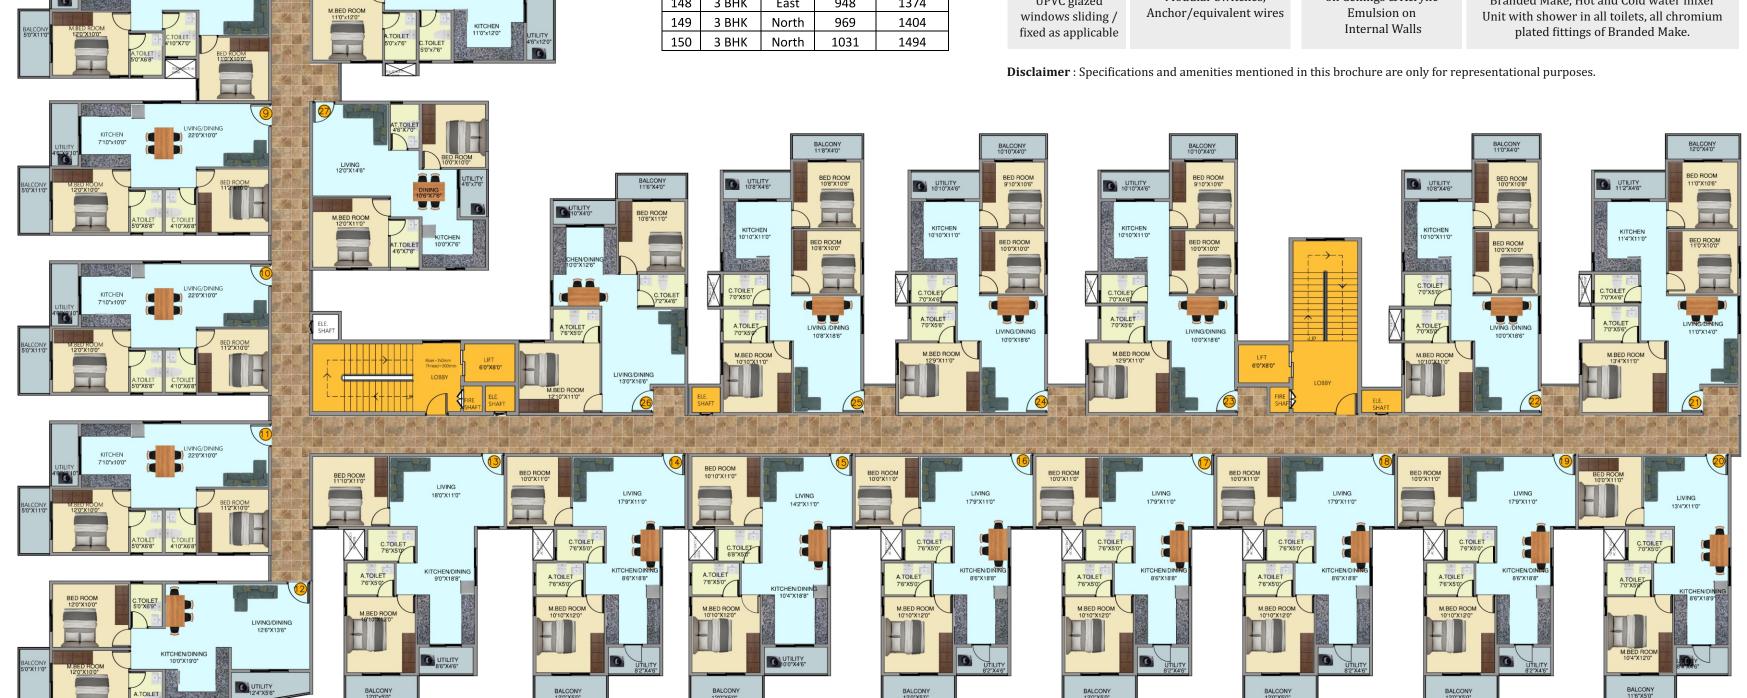

## TOWER-B

| TOWER-B |       |        |                |                  |  |
|---------|-------|--------|----------------|------------------|--|
| Unit    | Туре  | Facing | Carpet<br>Area | Saleable<br>Area |  |
|         |       |        | (SQ FT)        | (SQ FT)          |  |
| 135     | 3 BHK | East   | 1028           | 1490             |  |
| 136     | 2 BHK | North  | 742            | 1075             |  |
| 137     | 3 BHK | East   | 977            | 1416             |  |
| 138     | 2 BHK | North  | 732            | 1061             |  |
| 139     | 3 BHK | East   | 977            | 1416             |  |
| 140     | 2 BHK | North  | 791            | 1146             |  |
| 141     | 3 BHK | East   | 977            | 1416             |  |
| 142     | 3 BHK | West   | 1009           | 1462             |  |
| 143     | 3 BHK | North  | 953            | 1381             |  |
| 144     | 3 BHK | North  | 1026           | 1487             |  |
| 145     | 2 BHK | East   | 732            | 1061             |  |
| 146     | 3 BHK | East   | 948            | 1374             |  |
| 147     | 2 BHK | North  | 827            | 1199             |  |
| 148     | 3 BHK | East   | 948            | 1374             |  |
| 149     | 3 BHK | North  | 969            | 1404             |  |
| 150     | 3 BHK | North  | 1031           | 1494             |  |

## **TOWER-B**

| Unit   |      | Туре  | Facing | Carpet  | Saleable |
|--------|------|-------|--------|---------|----------|
|        |      |       |        | Area    | Area     |
|        | ı    |       |        | (SQ FT) | (SQ FT)  |
| 235 to | 1235 | 3 BHK | East   | 1028    | 1490     |
| 236 to | 1236 | 2 BHK | North  | 742     | 1075     |
| 237 to | 1237 | 3 BHK | East   | 977     | 1416     |
| 238 to | 1238 | 2 BHK | North  | 732     | 1061     |
| 239 to | 1239 | 3 BHK | East   | 977     | 1416     |
| 240 to | 1240 | 2 BHK | North  | 791     | 1146     |
| 241 to | 1241 | 3 BHK | East   | 977     | 1416     |
| 242 to | 1242 | 3 BHK | West   | 1009    | 1462     |
| 243 to | 1243 | 3 BHK | North  | 953     | 1381     |
| 244 to | 1244 | 3 BHK | North  | 1026    | 1487     |
| 245 to | 1245 | 2 BHK | East   | 732     | 1061     |
| 246 to | 1246 | 3 BHK | East   | 948     | 1374     |
| 247 to | 1247 | 2 BHK | North  | 827     | 1199     |
| 248 to | 1248 | 3 BHK | East   | 948     | 1374     |
| 249 to | 1249 | 3 BHK | North  | 969     | 1404     |
| 250 to | 1250 | 3 BHK | North  | 1031    | 1494     |
|        |      |       |        |         |          |