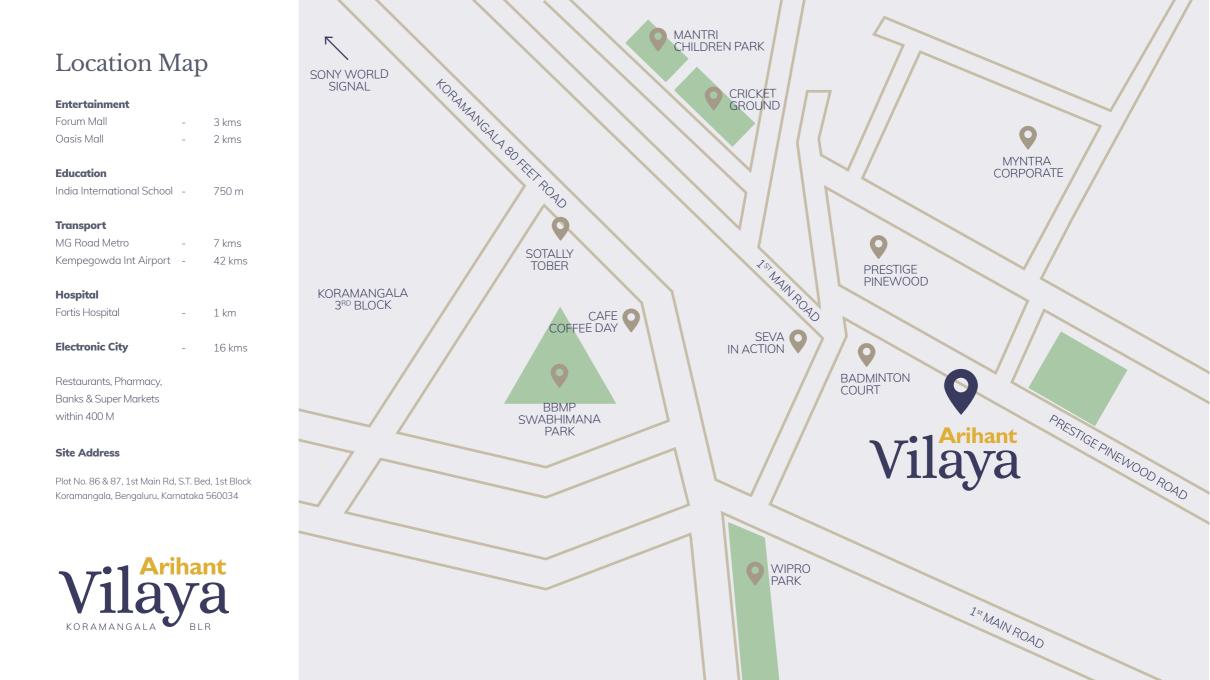

### **Arihant Foundations & Housing Limited**

Plot No 86 & 87, 1st Main Rd, S.T. Bed 1st Block Koramangala Bengaluru, Karnataka 560034