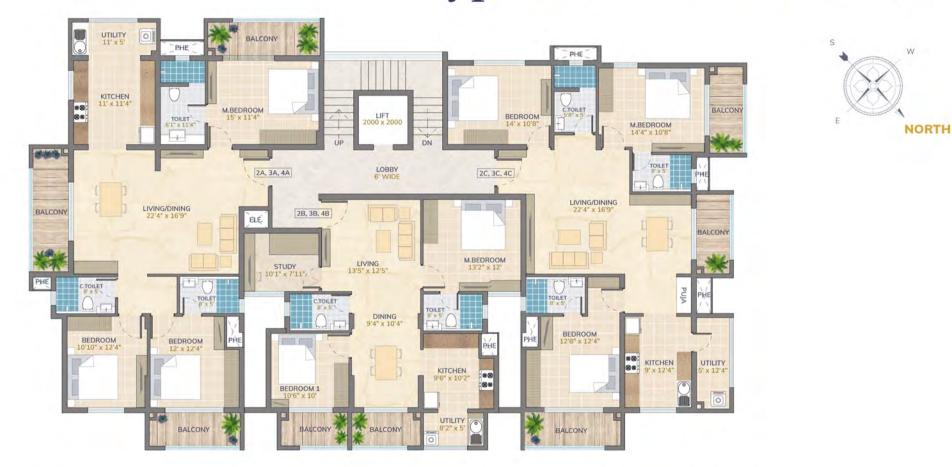

# Typical 2<sup>nd</sup> - 4<sup>th</sup> Floor Plan

3 BHK (UNIT 2A,3A, 4A) SALEABLE AREA - **1881** SQ.FT. RERA CARPET AREA - **1364** SQ.FT. 2.5 BHK (UNIT 2B, 3B, 4B) SALEABLE AREA - **1311** SQ.FT. RERA CARPET AREA - **953** SQ.FT. 3 BHK (UNIT 2C, 3C, 4C) SALEABLE AREA - **1984** SQ.FT. RERA CARPET AREA - **1444** SQ.FT.

# Typical Floor UNIT 2A, 3A, 4A - 3 BHK

**1881** SQ.FT. SALEABLE AREA

Vilaya KORAMANGALA

## Typical Floor UNIT 2B, 3B, 4B - 2.5 BHK

**1311** SQ.FT. SALEABLE AREA

Typical Floor UNIT 2C, 3C, 4C - 3 BHK

**1984** SQ.FT. SALEABLE AREA

**1444** SQ.FT.

s w e NORTH