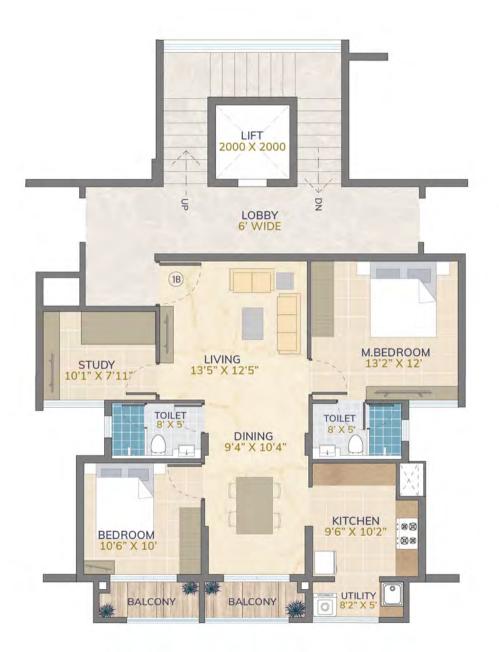

## First Floor UNIT 1B - 2.5 BHK

**1263** SQ.FT. SALEABLE AREA

**919** SQ.FT. RERA CARPET AREA

S E NORTH

W E NORTH