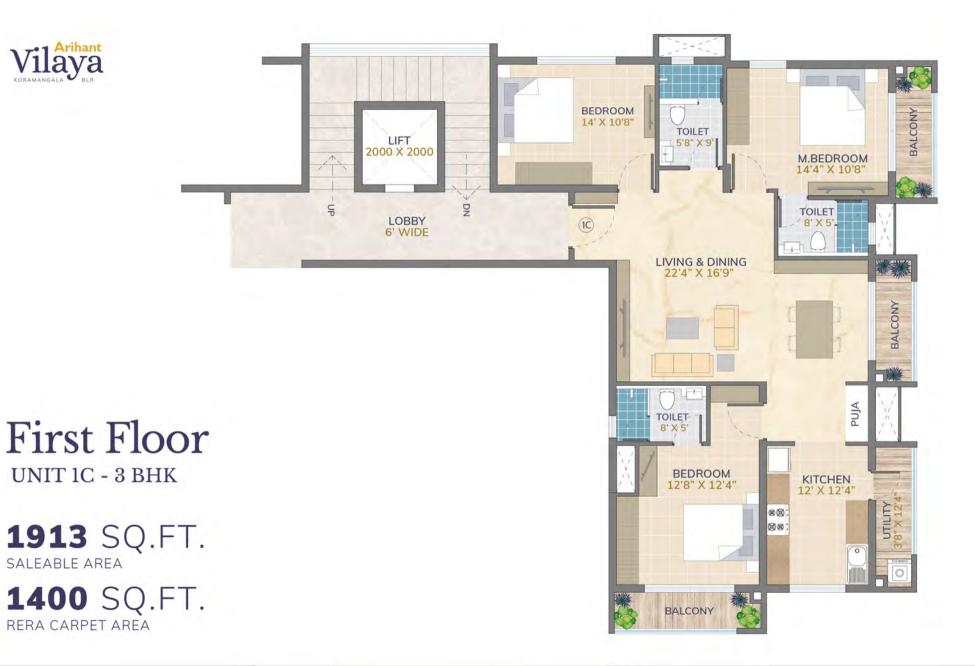

# 1st Floor Plan

3 BHK (UNIT 1A) SALEABLE AREA - **1795** SQ.FT. RERA CARPET AREA - **1295** SQ.FT. 2.5 BHK (UNIT 1B) SALEABLE AREA - **1263** SQ.FT. RERA CARPET AREA - **919** SQ.FT. 3 BHK (UNIT 1C) SALEABLE AREA - **1913** SQ.FT. RERA CARPET AREA - **1400** SQ.FT. Vilaya KORAMANGALA

First Floor UNIT 1A - 3 BHK

**1795** SQ.FT. SALEABLE AREA