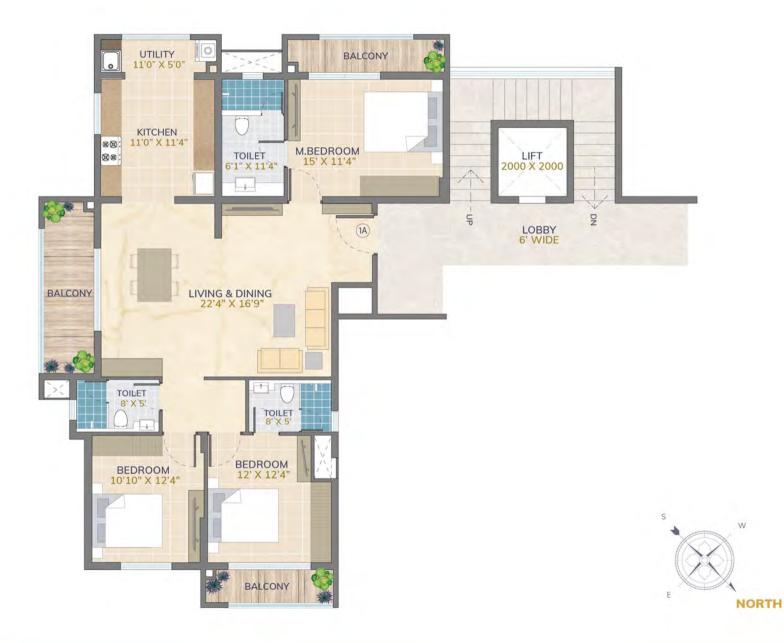

# 1st Floor Plan

3 BHK (UNIT 1A) SALEABLE AREA - **1795** SQ.FT. RERA CARPET AREA - **1295** SQ.FT. 2.5 BHK (UNIT 1B) SALEABLE AREA - **1263** SQ.FT. RERA CARPET AREA - **919** SQ.FT. 3 BHK (UNIT 1C) SALEABLE AREA - **1913** SQ.FT. RERA CARPET AREA - **1400** SQ.FT. Vilaya KORAMANGALA

First Floor UNIT 1A - 3 BHK

**1795** SQ.FT. SALEABLE AREA