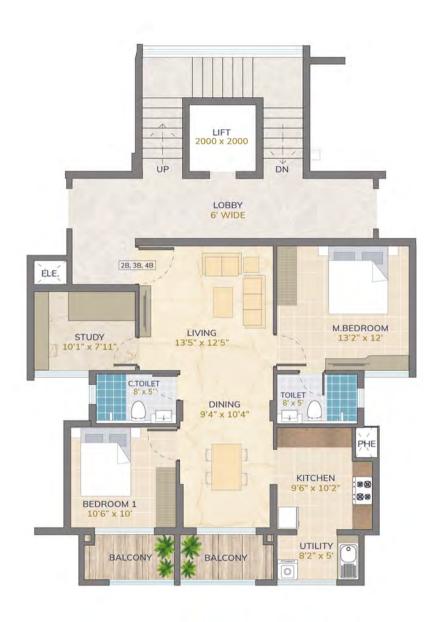

## First Floor UNIT 1B - 2.5 BHK

**1263** SQ.FT. SALEABLE AREA

**919** SQ.FT. RERA CARPET AREA

S E NORTH

W E NORTH