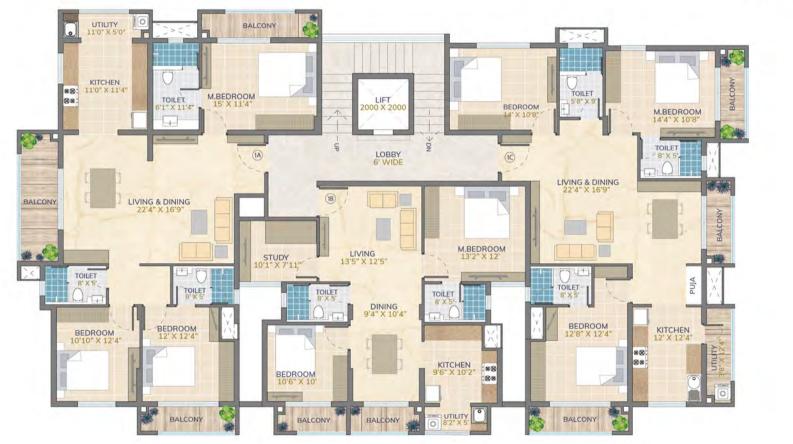

# 1st Floor Plan

3 BHK (UNIT 1A) SALEABLE AREA - **1795** SQ.FT. RERA CARPET AREA - **1295** SQ.FT. 2.5 BHK (UNIT 1B) SALEABLE AREA - **1263** SQ.FT. RERA CARPET AREA - **919** SQ.FT. 3 BHK (UNIT 1C) SALEABLE AREA - **1913** SQ.FT. RERA CARPET AREA - **1400** SQ.FT. Vilaya KORAMANGALA

First Floor UNIT 1A - 3 BHK

**1795** SQ.FT. SALEABLE AREA

## First Floor UNIT 1B - 2.5 BHK

**1263** SQ.FT. SALEABLE AREA

**919** SQ.FT. RERA CARPET AREA

S E NORTH

W E NORTH