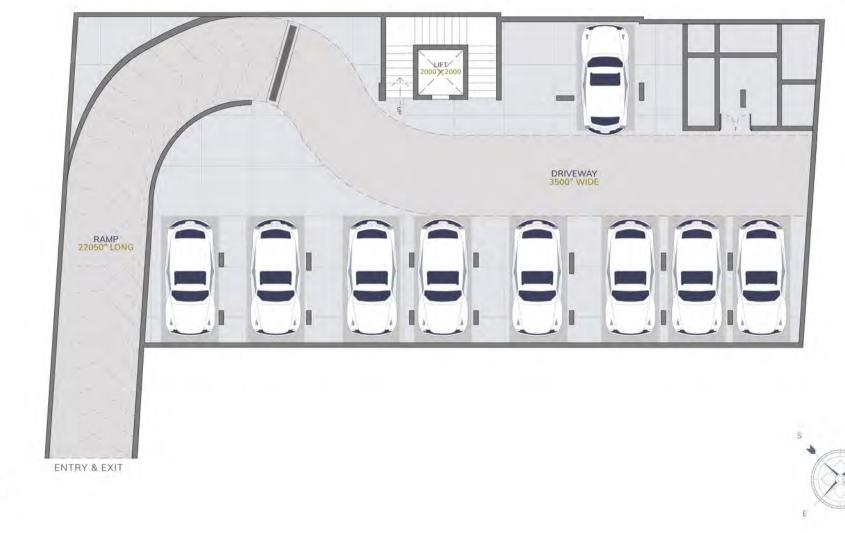

ntspaces.com







Arihant Foundations & Housing Ltd. is known for unique designs and unparalleled high-rises that have transformed over 16 million square feet of area. Since 1995, we have been revolutionising the aesthetics of living through superior architectural design and a sophisticated view of lifestyle. Be it classy commercial spaces or luxury homes, we pride ourselves in building the most sophisticated spaces that actualize a higher standard of living.

# Yes, Koramangala has a quiet and green nook!

A boutique set of 14 homes, available in 2, 2.5 and 3 BHK configurations, for professionals and family alike. A plethora of neighbourhood parks and activity zones allow you and your family to stay active and connected, with the flexibility to detach in to a serene oasis of calm.







Basement

NORTH



# Ground Floor Plan

S

W

NORTH



2 BHK (UNIT GA) SALEABLE AREA - **1220** SQ.FT. RERA CARPET AREA - **869** SQ.FT. 3 BHK (UNIT GB) SALEABLE AREA - **1470** SQ.FT. RERA CARPET AREA - **1075** SQ.FT. Vilaya KORAMANGALA

# Ground Floor

UNIT GA - 2 BHK

**1220** SQ.FT. SALEABLE AREA







Ground Floor UNIT GB - 3 BHK

**1470** SQ.FT. SALEABLE AREA





# 1st Floor Plan





3 BHK (UNIT 1A) SALEABLE AREA - **1795** SQ.FT. RERA CARPET AREA - **1295** SQ.FT. 2.5 BHK (UNIT 1B) SALEABLE AREA - **1263** SQ.FT. RERA CARPET AREA - **919** SQ.FT. 3 BHK (UNIT 1C) SALEABLE AREA - **1913** SQ.FT. RERA CARPET AREA - **1400** SQ.FT. Vilaya KORAMANGALA

First Floor UNIT 1A - 3 BHK

**1795** SQ.FT. SALEABLE AREA





## First Floor UNIT 1B - 2.5 BHK

**1263** SQ.FT. SALEABLE AREA

**