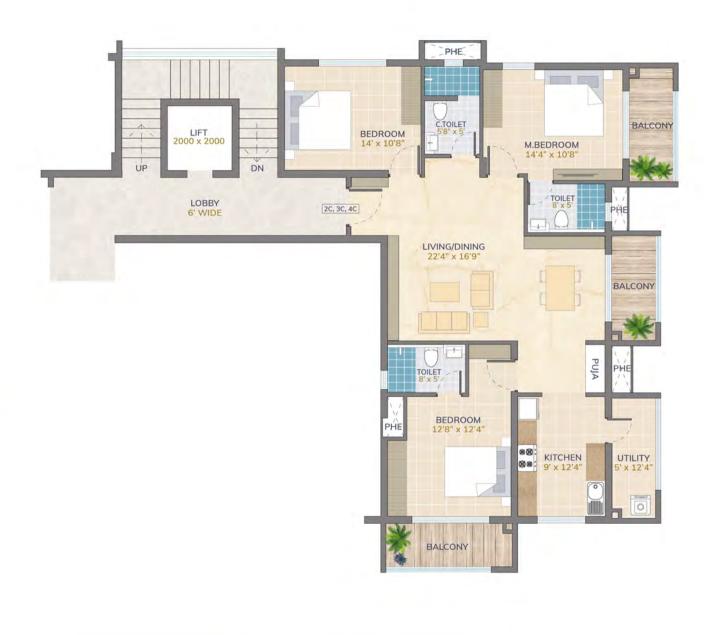

# Typical Floor UNIT 2A, 3A, 4A - 3 BHK

**1881** SQ.FT. SALEABLE AREA

Vilaya KORAMANGALA

## Typical Floor UNIT 2B, 3B, 4B - 2.5 BHK

**1311** SQ.FT. SALEABLE AREA

Typical Floor UNIT 2C, 3C, 4C - 3 BHK

**1984** SQ.FT. SALEABLE AREA

**1444** SQ.FT.

s w e NORTH