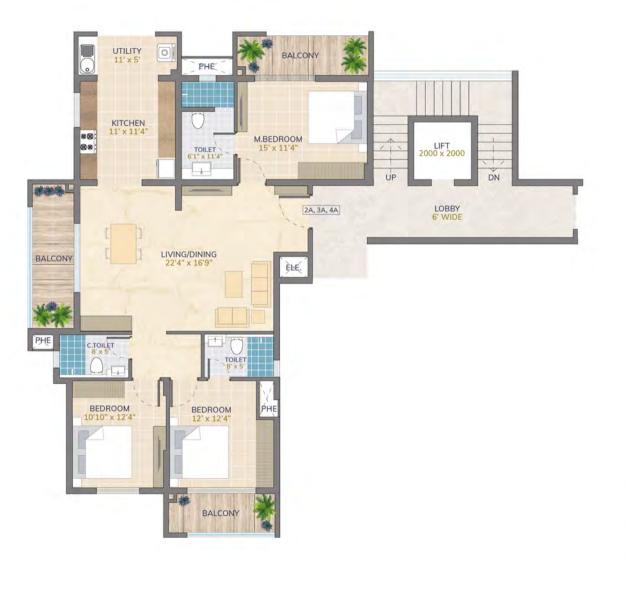

# Typical Floor UNIT 2A, 3A, 4A - 3 BHK

**1881** SQ.FT. SALEABLE AREA

Vilaya KORAMANGALA

## Typical Floor UNIT 2B, 3B, 4B - 2.5 BHK

**1311** SQ.FT. SALEABLE AREA

Typical Floor UNIT 2C, 3C, 4C - 3 BHK

**1984** SQ.FT. SALEABLE AREA

**1444** SQ.FT.

s w e NORTH