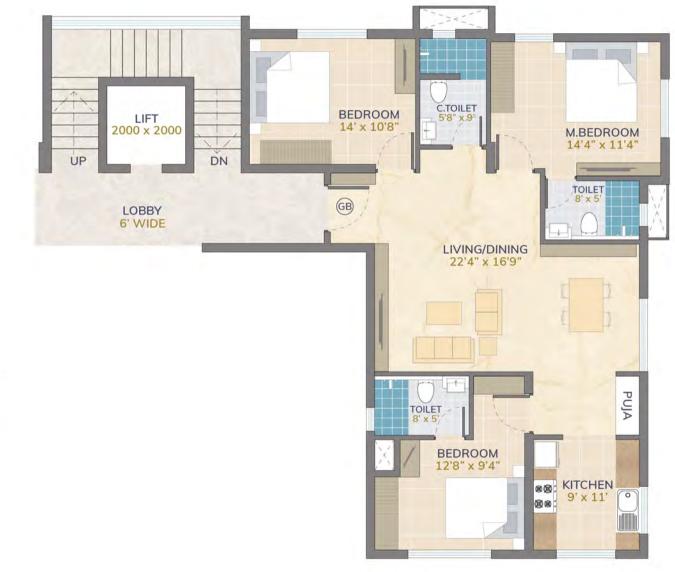

# Typical 2<sup>nd</sup> - 4<sup>th</sup> Floor Plan

3 BHK (UNIT 2A,3A, 4A) SALEABLE AREA - **1881** SQ.FT. RERA CARPET AREA - **1364** SQ.FT. 2.5 BHK (UNIT 2B, 3B, 4B) SALEABLE AREA - **1311** SQ.FT. RERA CARPET AREA - **953** SQ.FT. 3 BHK (UNIT 2C, 3C, 4C) SALEABLE AREA - **1984** SQ.FT. RERA CARPET AREA - **1444** SQ.FT.

# Typical Floor UNIT 2A, 3A, 4A - 3 BHK

**1881** SQ.FT. SALEABLE AREA

Vilaya KORAMANGALA

## Typical Floor UNIT 2B, 3B, 4B - 2.5 BHK

**1311** SQ.FT. SALEABLE AREA

Typical Floor UNIT 2C, 3C, 4C - 3 BHK

**1984** SQ.FT. SALEABLE AREA

**1444** SQ.FT.

s w e NORTH