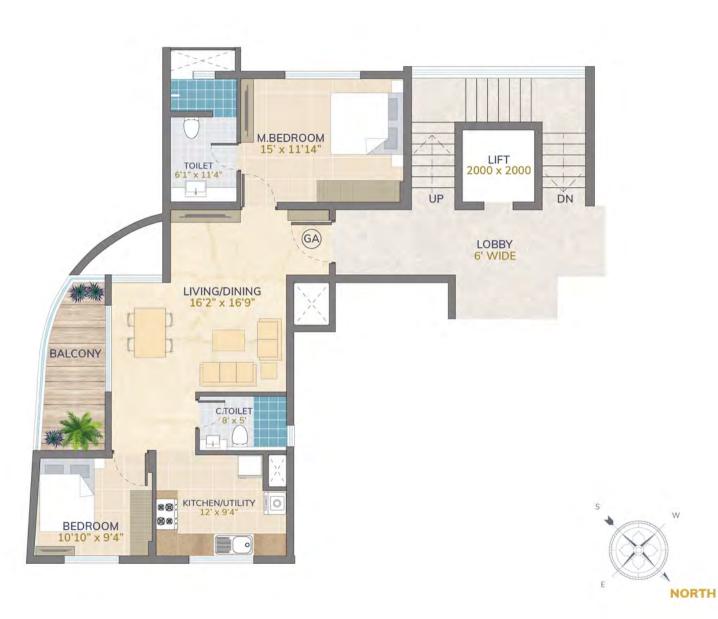

# 1st Floor Plan

3 BHK (UNIT 1A) SALEABLE AREA - **1795** SQ.FT. RERA CARPET AREA - **1295** SQ.FT. 2.5 BHK (UNIT 1B) SALEABLE AREA - **1263** SQ.FT. RERA CARPET AREA - **919** SQ.FT. 3 BHK (UNIT 1C) SALEABLE AREA - **1913** SQ.FT. RERA CARPET AREA - **1400** SQ.FT. Vilaya KORAMANGALA

First Floor UNIT 1A - 3 BHK

**1795** SQ.FT. SALEABLE AREA

## First Floor UNIT 1B - 2.5 BHK

**1263** SQ.FT. SALEABLE AREA

**919** SQ.FT. RERA CARPET AREA

S E NORTH

W E NORTH