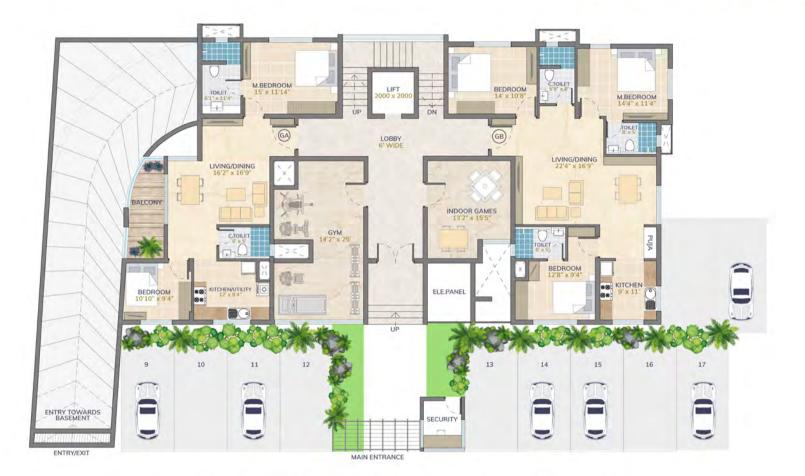

# Ground Floor Plan

S

W

NORTH

2 BHK (UNIT GA) SALEABLE AREA - **1220** SQ.FT. RERA CARPET AREA - **869** SQ.FT. 3 BHK (UNIT GB) SALEABLE AREA - **1470** SQ.FT. RERA CARPET AREA - **1075** SQ.FT. Vilaya KORAMANGALA

# Ground Floor

UNIT GA - 2 BHK

**1220** SQ.FT. SALEABLE AREA

Ground Floor UNIT GB - 3 BHK

**1470** SQ.FT. SALEABLE AREA