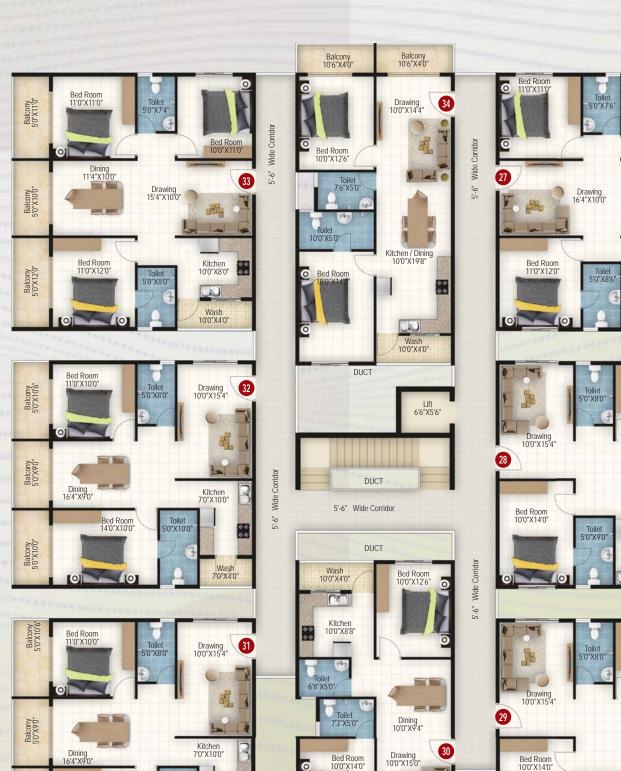

## BLOCK A

Kitchen 10'0"X8'2"

Flat Type SBA No Type (Sft)

01 || 2BHK || 1252

03 || 2BHK || 1081

04 | 2BHK | 1118 05 | 2BHK | 1118

07 || 2BHK || 1252

10 | 2BHK | 1118

# BLOCK B

Flat Type SBA No 11 3BHK 1416 12 2BHK 1252

13 2BHK 1118
14 2BHK 1118
15 3BHK 1416
16 2BHK 1252

# BLOCK D

|         | Flat<br>No | Туре     | SBA  |
|---------|------------|----------|------|
|         | 19         | E 2BHK   | 1252 |
|         | 20         | BHK 3BHK | 1416 |
|         | 21         | E 2BHK   | 1252 |
|         | 22         | BHK 2BHK | 1252 |
| 1 1 1 1 | 23         | E 2BHK   | 1252 |
|         | 24         | 3BHK     | 1416 |
|         | 25         | BHK      | 1118 |
|         | 26         | # 2BHK   | 1118 |
| Ì       |            | .,       |      |