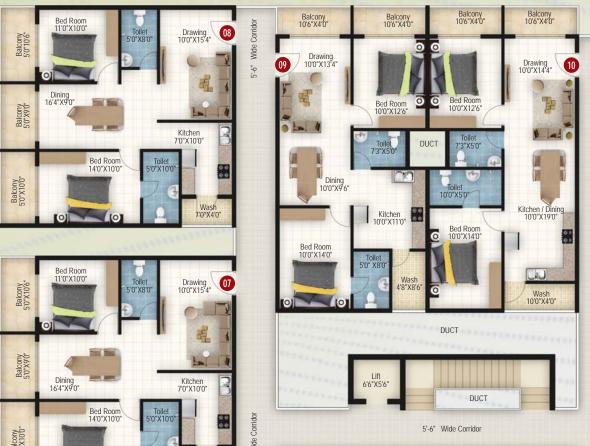

## BLOCK A

Kitchen 10'0"X8'2"

Flat Type SBA No Type (Sft)

01 || 2BHK || 1252

03 || 2BHK || 1081

04 | 2BHK | 1118 05 | 2BHK | 1118

07 || 2BHK || 1252

10 | 2BHK | 1118

# BLOCK B

Flat Type SBA No 11 3BHK 1416 12 2BHK 1252

13 2BHK 1118
14 2BHK 1118
15 3BHK 1416
16 2BHK 1252

# BLOCK D

|         | Flat<br>No | Туре     | SBA  |
|---------|------------|----------|------|
|         | 19         | E 2BHK   | 1252 |
|         | 20         | BHK 3BHK | 1416 |
|         | 21         | E 2BHK   | 1252 |
|         | 22         | BHK 2BHK | 1252 |
| 1 1 1 1 | 23         | E 2BHK   | 1252 |
|         | 24         | 3BHK     | 1416 |
|         | 25         | BHK      | 1118 |
|         | 26         | # 2BHK   | 1118 |
| Ì       |            | .,       |      |