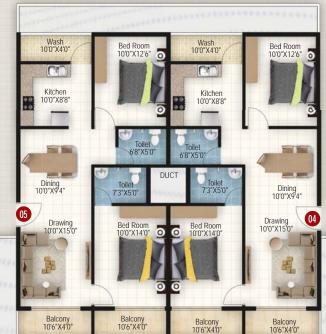

## BLOCK A

Kitchen 10'0"X8'2"

Flat Type SBA No Type (Sft)

01 || 2BHK || 1252

03 || 2BHK || 1081

04 | 2BHK | 1118 05 | 2BHK | 1118

07 || 2BHK || 1252

10 | 2BHK | 1118