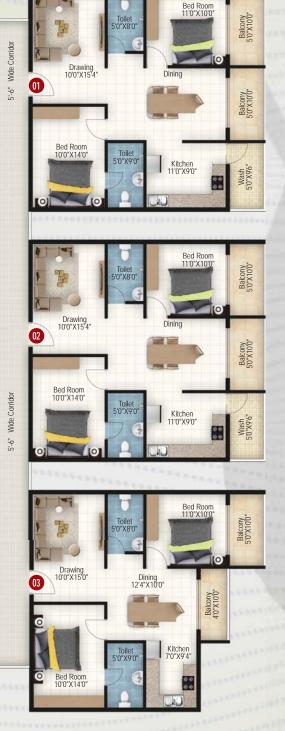

## BLOCK A

Kitchen 10'0"X8'2"

Flat Type SBA No Type (Sft)

01 || 2BHK || 1252

03 || 2BHK || 1081

04 | 2BHK | 1118 05 | 2BHK | 1118

07 || 2BHK || 1252

10 | 2BHK | 1118