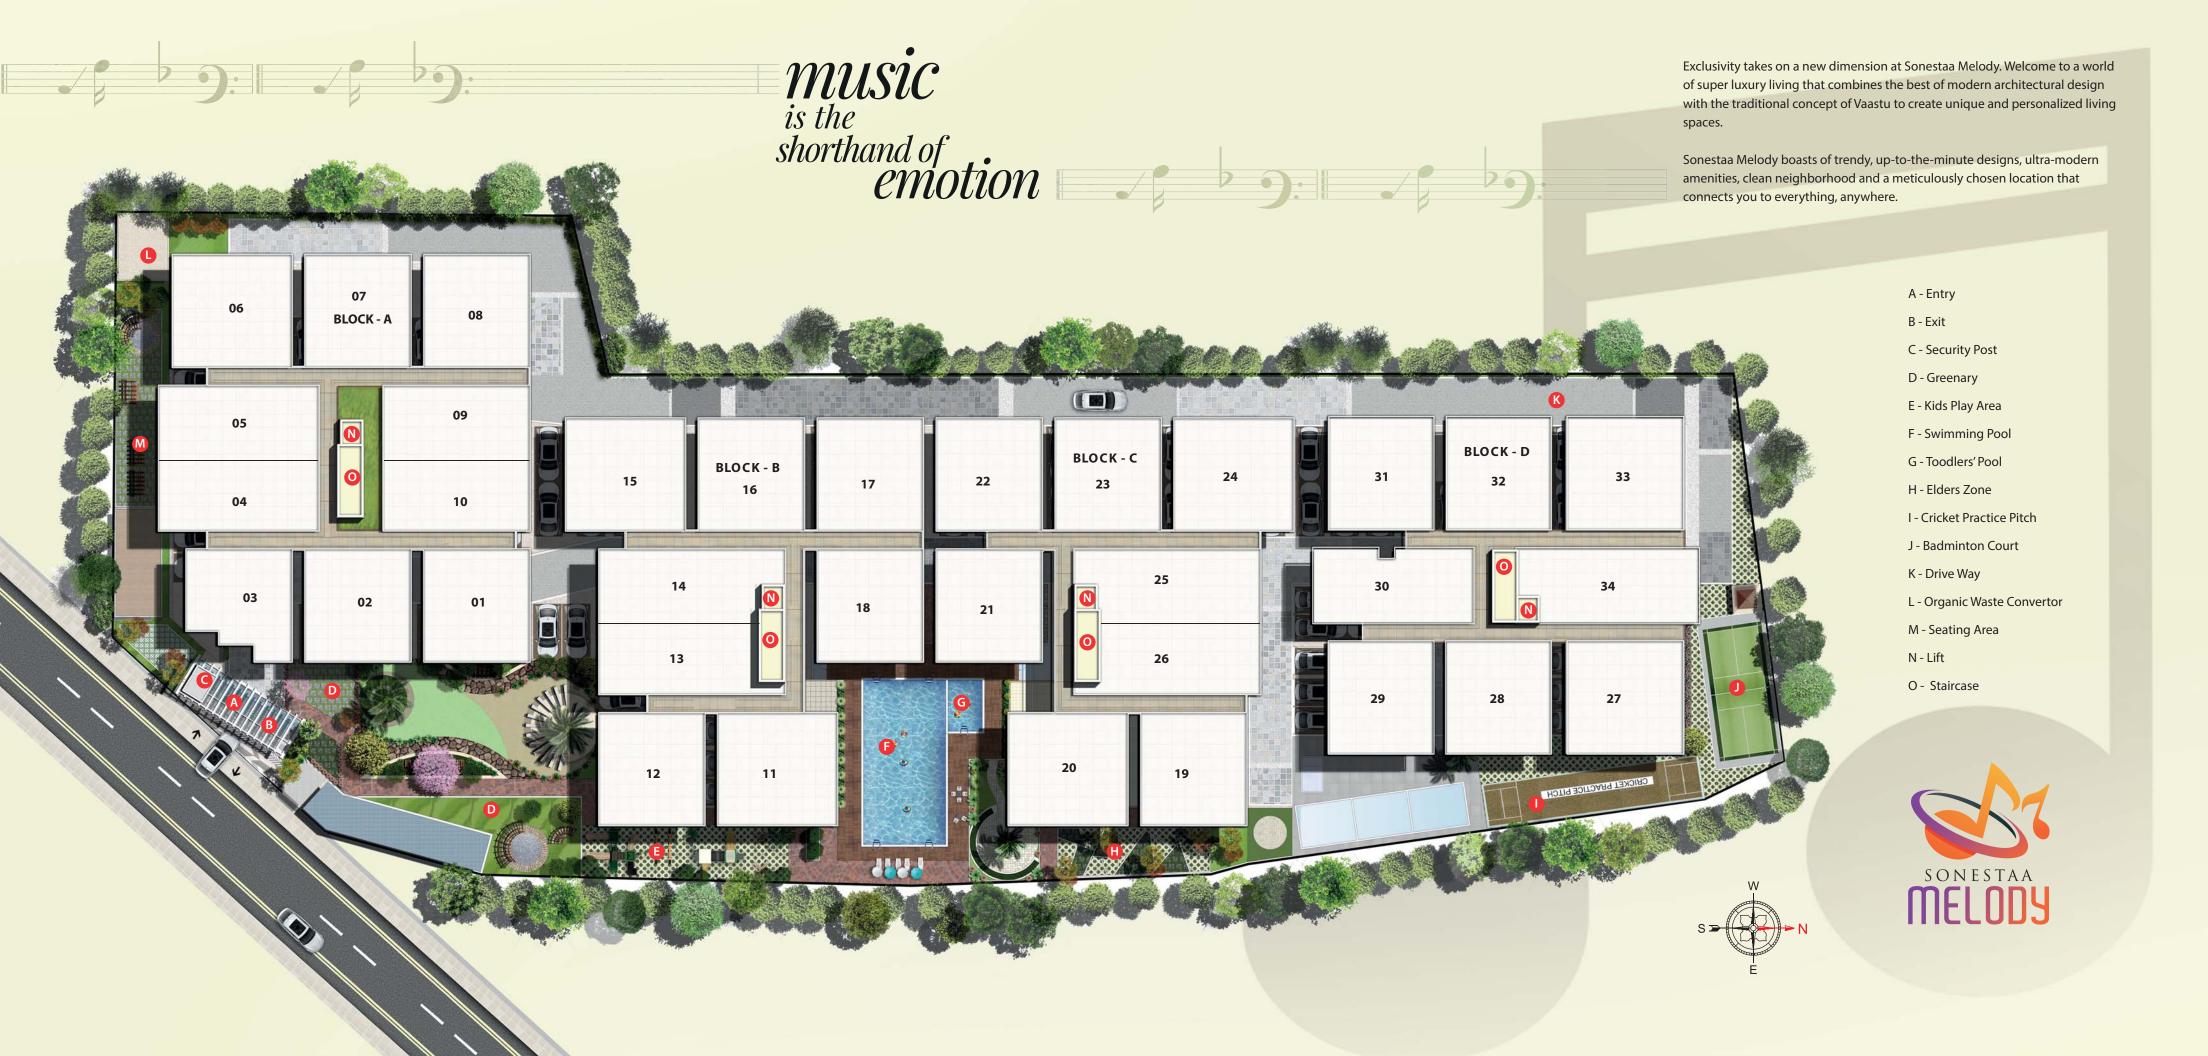

**Swimming Pool** 

Indoor Gym

Basketball Post

**Badminton Court** 

Jogging Track

Cricket practice pitch

Club House

Kids Play Area

Elders Sitting Lounge

Table Tennis etc.

Sewage Treatment Plant

Water Treatment Plant

Generator Backup

24 Hours Security

Organic Waste Convertor

- **Structure**: RCC framed Structure
- **Walls:** 6" thick Cement concrete blocks for exterior walls & 4" thick Cement concrete blocks for interior walls
- Kitchen Platform: Granite platform with Steel sink, 2' height ceramic tiled dado above the cooking platform.
- **Doors:** All Doors Quality wood frame with Moulded panel shutter.
- Lift: Branded 6 passenger automatic Lift(4 Nos.).
- **Car Parking:** Covered car parking.
- Flooring: Vitrified tiles for entire flat & Ceramic tiled flooring for utility.