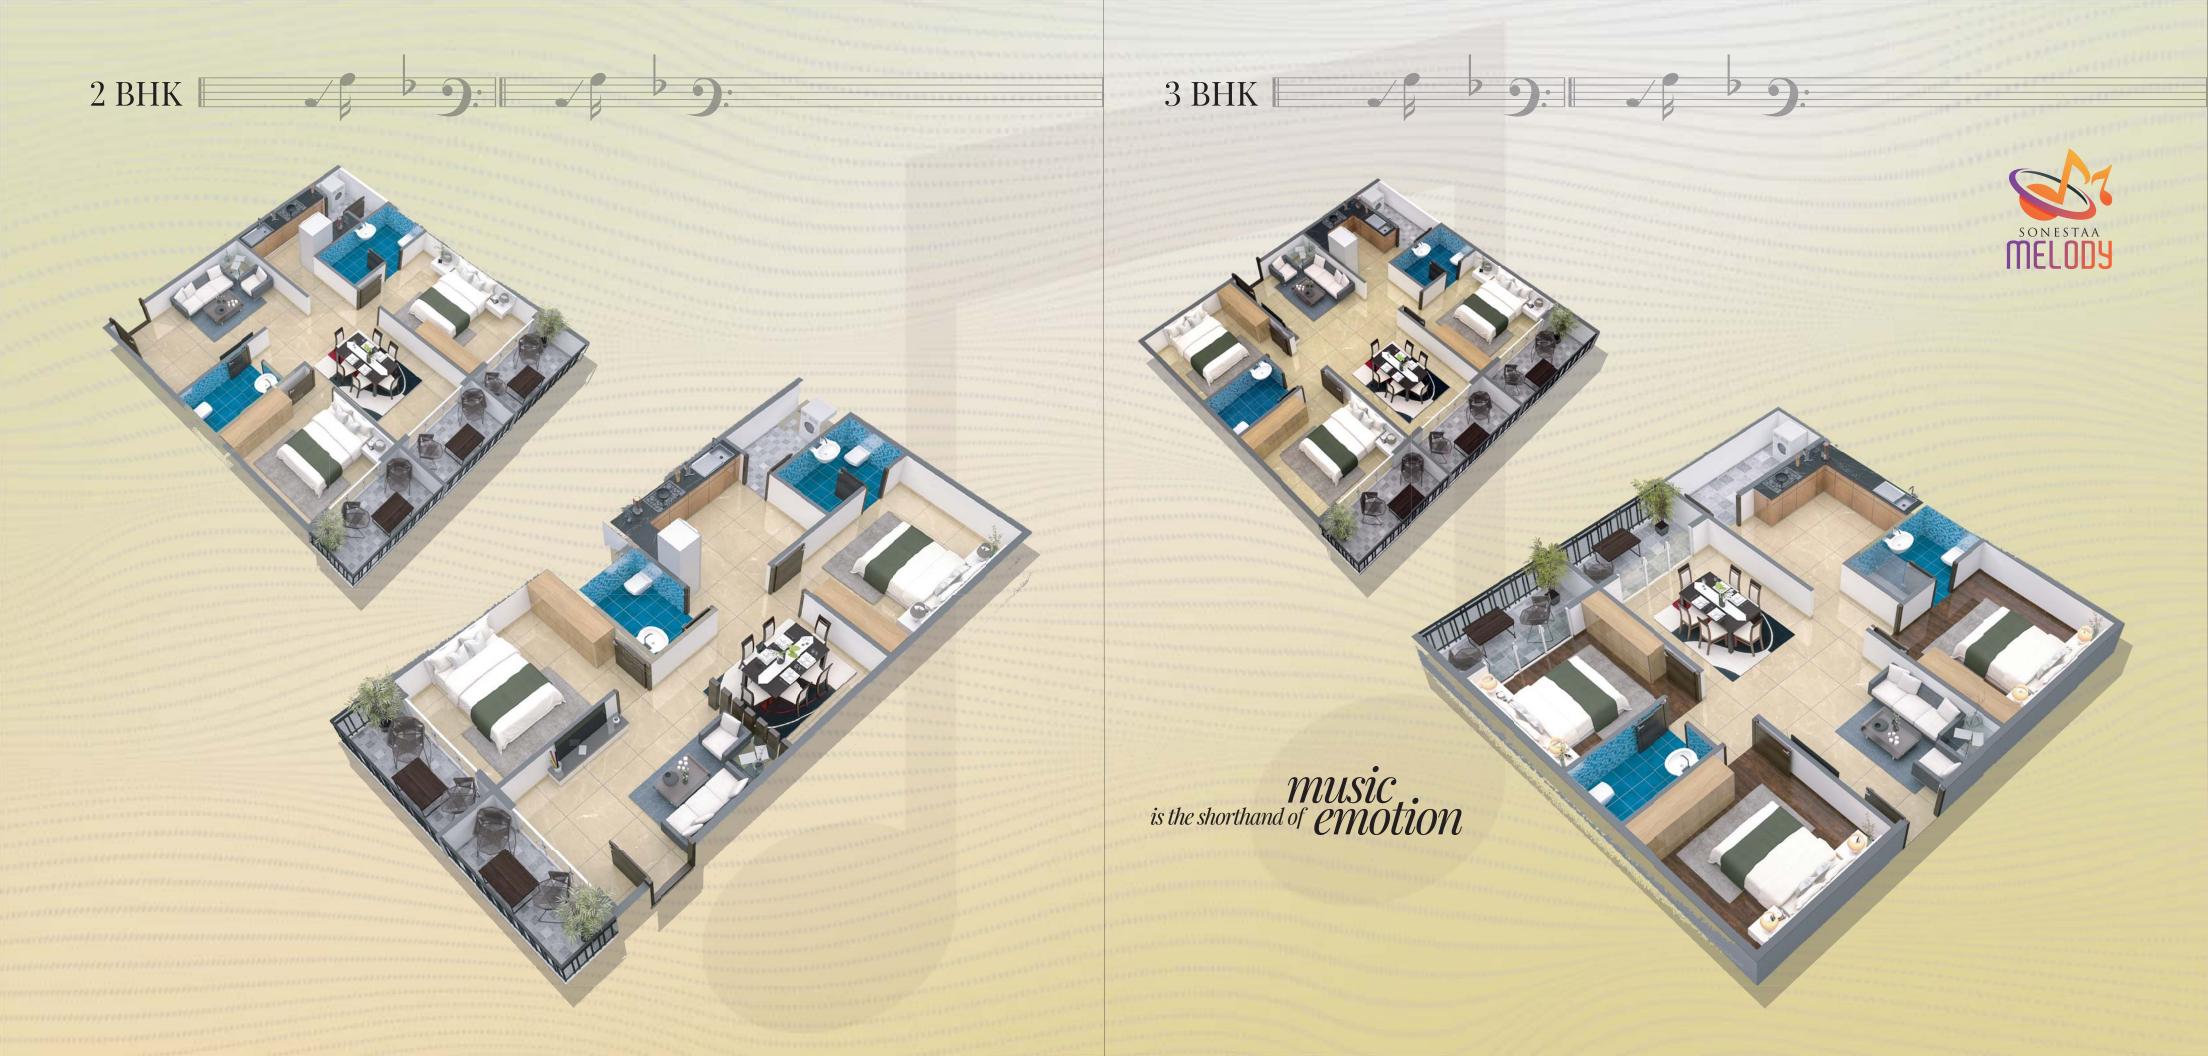

## BLOCK A

Kitchen 10'0"X8'2"

Flat Type SBA No Type (Sft)

01 || 2BHK || 1252

03 || 2BHK || 1081

04 | 2BHK | 1118 05 | 2BHK | 1118

07 || 2BHK || 1252

10 | 2BHK | 1118

# BLOCK B

Flat Type SBA No 11 3BHK 1416 12 2BHK 1252

13 2BHK 1118
14 2BHK 1118
15 3BHK 1416
16 2BHK 1252