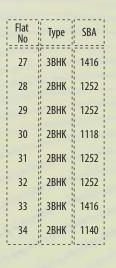

# BLOCK D

|         | Flat<br>No | Туре     | SBA  |
|---------|------------|----------|------|
|         | 19         | E 2BHK   | 1252 |
|         | 20         | BHK 3BHK | 1416 |
|         | 21         | E 2BHK   | 1252 |
|         | 22         | BHK 2BHK | 1252 |
| 1 1 1 1 | 23         | E 2BHK   | 1252 |
|         | 24         | 3BHK     | 1416 |
|         | 25         | BHK      | 1118 |
|         | 26         | # 2BHK   | 1118 |
| Ì       |            | .,       |      |