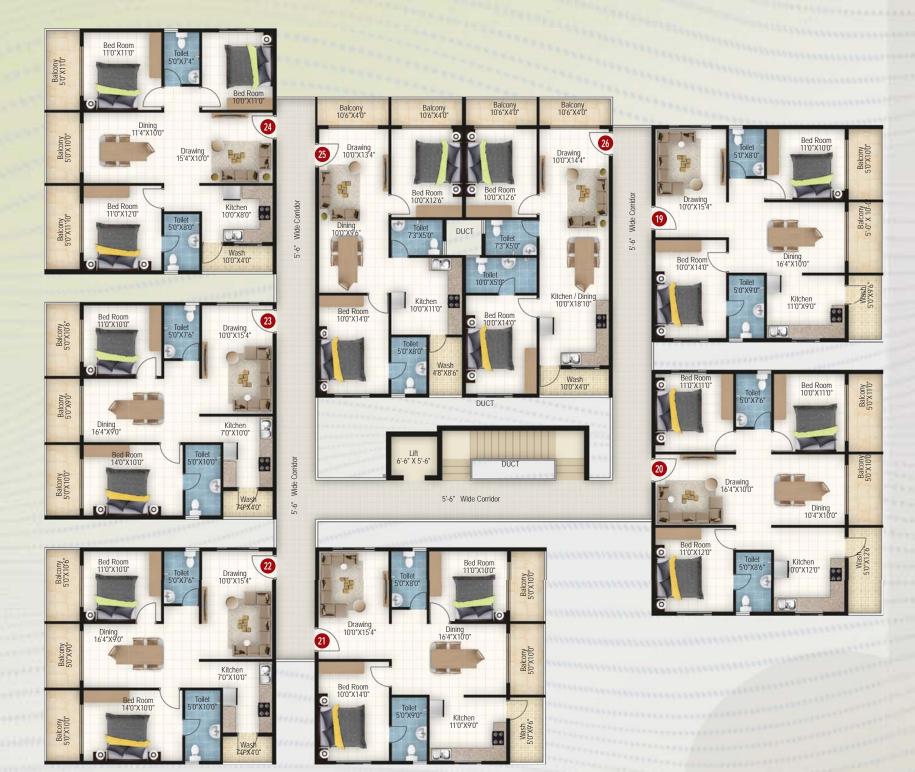

# BLOCK D

|         | Flat<br>No | Туре     | SBA  |
|---------|------------|----------|------|
|         | 19         | E 2BHK   | 1252 |
|         | 20         | BHK 3BHK | 1416 |
|         | 21         | E 2BHK   | 1252 |
|         | 22         | BHK 2BHK | 1252 |
| 1 1 1 1 | 23         | E 2BHK   | 1252 |
|         | 24         | 3BHK     | 1416 |
|         | 25         | BHK      | 1118 |
|         | 26         | # 2BHK   | 1118 |
| Ì       |            | .,       |      |