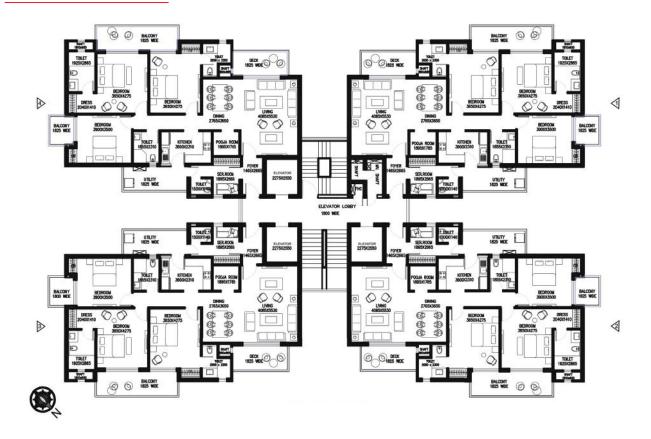

#### TOWER-B&E

### UNIT PLAN

| s.no | DESCRIPTION        | LENGTH<br>(M) | WIDTH<br>(M) | LENGTH<br>(Feet) | WIDTH<br>(Feet) |
|------|--------------------|---------------|--------------|------------------|-----------------|
| 1    | Foyer              | 1.465         | 2.665        | 4'9"             | 8'9"            |
| 2    | Living room        | 4.085         | 5.53         | 13'5"            | 18'2"           |
| 3    | Dining             | 2.765         | 3.65         | 9'1"             | 12'0"           |
| 4    | Master Bed<br>room | 3.65          | 4.275        | 12'0"            | 14'0"           |
| 5    | Dress              | 2.04          | 1.41         | 6'8"             | 4'7"            |
| 6    | Toilet             | 1.925         | 2.865        | 6'4"             | 9'5"            |
| 7    | Bed room-2         | 3.65          | 4.275        | 12'0"            | 14'0"           |
| 8    | Toilet             | 2.05          | 2.3          | 6'9"             | 7'6"            |
| 9    | Bed room-3         | 3.9           | 3.5          | 13'0"            | 11'6"           |
| 10   | Toilet             | 1.855         | 2.31         | 6'1"             | 7'6"            |
| 11   | Kitchen            | 3.6           | 2.31         | 11'9"            | 7'6"            |
| 12   | Pooja              | 1.895         | 1.765        | 6'3"             | 5'9"            |
| 13   | Servant room       | 1.865         | 2.665        | 6'1"             | 8'9"            |
| 14   | Ser toilet         | 1.5           | 1.14         | 4'11"            | 3'9"            |
| 15   | Balcony            | 1.825         | 1.825 wide   |                  | wide            |
| 16   | Utility            | 1.825         | wide         | 5'11"            | wide            |

KEY PLAN : TOWERS B & E

#### UNIT NOS. - 1,2,3,4 3 BHK + 3 T + SERVANT ROOM CARPET AREA : 1,475.53 SQ. FT. SUPER BUILTUP AREA = 2,250 SQ. FT.

RERA Reg No: Alpha Residences Phase 1 - UPRERAPRJ11733 | Website: www.up-rera.in

New Okhla Industrial Development Authority ("NOIDA") has granted leasehold rights of Said Land for a term of 90 years in favor of the Lessee vide lease deed dated 28 March 2014 and registered on 29 March 2014 with the Sub-Registrar-III, Noida, as document no. 15071, in book no. 1, volume no. 5723, on page nos. 371 to 392. Building plan sanctioned on 25.05.2017 bearing no. NOIDA/M.V.N/2017/IV-1501/976. The project is being developed by "Abet Buildcon Development Private Limited". The aforementioned project is under mortgage with ECL Finance Limited. The Developer company shall provide NOC from the Mortgagee in respect of the respective unit at the time of execution of conveyance deed thereof. ALPHA is a registered trade mark of Alpha Corp Development Private Limited.