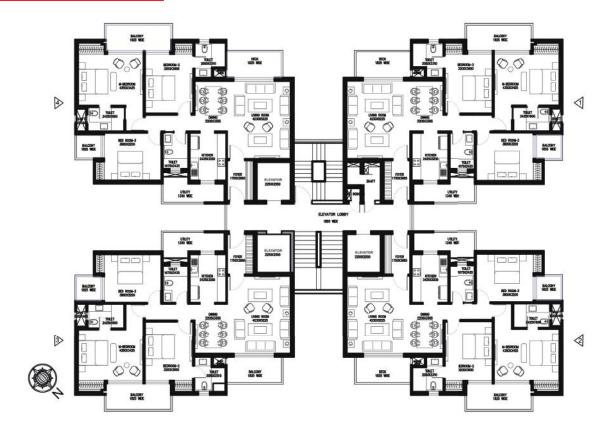

|
| 4    | Master Bed<br>room | 3.200         | 3.950       | 10'6"            | 12'11"          |
| 5    | Toilet             | 2.425         | 1.525       | 7'11"            | 5'0"            |
| 6    | Bed room-2         | 3.150         | 3.575       | 10'4"            | 11'9"           |
| 7    | Toilet             | 1.675         | 2.425       | 5'6"             | 7'11"           |
| 8    | Kitchen            | 2.675         | 3.050       | 8'9"             | 10'0"           |
| 9    | Study Room         | 2.425         | 3.575       | 7'11"            | 11'9"           |
| 10   | Balcony            | 1.825         | 1.825 wide  |                  | wide            |
| 11   | Utility            | 1.225         | wide        | 4'0"             | wide            |

### TOWER-A&F



#### UNIT PLAN



| S.NO | DESCRIPTION        | LENGTH<br>(M) | WDTH<br>(M) | LENGTH<br>(Feet) | WIDTH<br>(Feet)<br>8'9"<br>17'2" |
|------|--------------------|---------------|-------------|------------------|----------------------------------|
| 1    | Foyer              | 1.75          | 2 6 6 5     | 5'9"             |                                  |
| 2    | Living room        | 4.23          | 5225        | 13'10"           |                                  |
| 3    | Dining             | 2.205         | 3 3 0 5     | 7'3"             | 10'10'                           |
| 4    | Master Bed<br>room | 4.35          | 3 4 2 5     | 14'3"            | 11'3"                            |
| 5    | Toilet             | 2.425         | 1.6         | 7'11"            | 5'3"