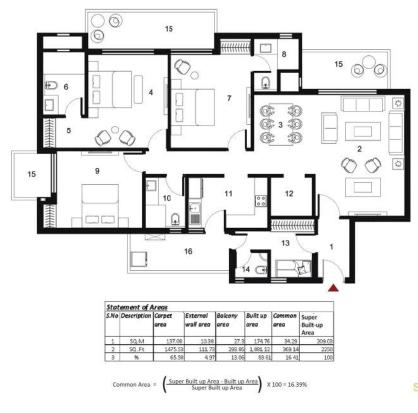

### UNIT PLAN

| s.no | DESCRIPTION        | LENGTH<br>(M) | WIDTH<br>(M) | LENGTH<br>(Feet) | WIDTH<br>(Feet) |
|------|--------------------|---------------|--------------|------------------|-----------------|
| 1    | Foyer              | 1.465         | 2.665        | 4'9"             | 8'9"            |
| 2    | Living room        | 4.085         | 5.53         | 13'5"            | 18'2"           |
| 3    | Dining             | 2.765         | 3.65         | 9'1"             | 12'0"           |
| 4    | Master Bed<br>room | 3.65          | 4.275        | 12'0"            | 14'0"           |
| 5    | Dress              | 2.04          | 1.41         | 6'8"             | 4'7"            |
| 6    | Toilet             | 1.925         | 2.865        | 6'4"             | 9'5"            |
| 7    | Bed room-2         | 3.65          | 4.275        | 12'0"            | 14'0"           |
| 8    | Toilet             | 2.05          | 2.3          | 6'9"             | 7'6"            |
| 9    | Bed room-3         | 3.9           | 3.5          | 13'0"            | 11'6"           |
| 10   | Toilet             | 1.855         | 2.31         | 6'1"             | 7'6"            |
| 11   | Kitchen            | 3.6           | 2.31         | 11'9"            | 7'6"            |
| 12   | Pooja              | 1.895         | 1.765        | 6'3"             | 5'9"            |
| 13   | Servant room       | 1.865         | 2.665        | 6'1"             | 8'9"            |
| 14   | Ser toilet         | 1.5           | 1.14         | 4'11"            | 3'9"            |
| 15   | Balcony            | 1.825         | 1.825 wide   |                  | wide            |
| 16   | Utility            | 1.825         | wide         | 5'11"            | wide            |

#### UNIT NOS. - 1,2,3,4 3 BHK + 3 T + SERVANT ROOM CARPET AREA : 1,475.53 SQ. FT. SUPER BUILTUP AREA = 2,250 SQ. FT.

RERA Reg No: Alpha Residences Phase 1 - UPRERAPRJ11733 | Website: www.up-rera.in

New Okhla Industrial Development Authority ("NOIDA") has granted leasehold rights of Said Land for a term of 90 years in favor of the Lessee vide lease deed dated 28 March 2014 and registered on 29 March 2014 with the Sub-Registrar-III, Noida, as document no. 15071, in book no. 1, volume no. 5723, on page nos. 371 to 392. Building plan sanctioned on 25.05.2017 bearing no. NOIDA/M.V.N/2017/IV-1501/976. The project is being developed by "Abet Buildcon Development Private Limited". The aforementioned project is under mortgage with ECL Finance Limited. The Developer company shall provide NOC from the Mortgagee in respect of the respective unit at the time of execution of conveyance deed thereof. ALPHA is a registered trade mark of Alpha Corp Development Private Limited.