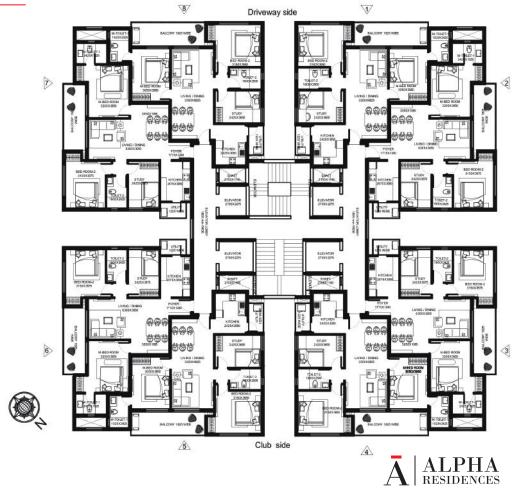

# TOWER-C&D

# UNIT PLAN

|   |                |                 |                      |                           |                           | 3               |               |  |
|---|----------------|-----------------|----------------------|---------------------------|---------------------------|-----------------|---------------|--|
| 5 | Statement of A | Areas           |                      |                           |                           |                 |               |  |
|   | No Description | Carpet          | External             | Balcony                   |                           | Common          |               |  |
| L |                | area            | wall area            | area                      |                           | area            | Built-up Area |  |
| F | 1 SQ.M         | 81.99           |                      | 10.73                     |                           | 22.65           | 124.02        |  |
| F | 2 SQ.Ft        | 882.54          |                      | 115.50                    | 1,091.15                  | 243.85          | 1335          |  |
| L | 3 %            | 66.61           | 7.03                 | 8.72                      | 82.36                     | 17.64           | 100           |  |
|   | Common Area    | = ( <u>_Sur</u> | per Built up<br>Supe | Area - Bu<br>r Built up / | <u>ilt up Are</u><br>Area | <u>a</u> ) × 10 | 0 = 19.57%    |  |