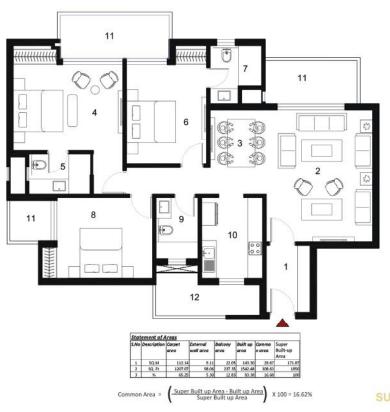

# UNIT PLAN

|   |                |                 |                      |                           |                           | 3               |               |  |
|---|----------------|-----------------|----------------------|---------------------------|---------------------------|-----------------|---------------|--|
| 5 | Statement of A | Areas           |                      |                           |                           |                 |               |  |
|   | No Description | Carpet          | External             | Balcony                   |                           | Common          |               |  |
| L |                | area            | wall area            | area                      |                           | area            | Built-up Area |  |
| F | 1 SQ.M         | 81.99           |                      | 10.73                     |                           | 22.65           | 124.02        |  |
| F | 2 SQ.Ft        | 882.54          |                      | 115.50                    | 1,091.15                  | 243.85          | 1335          |  |
| L | 3 %            | 66.61           | 7.03                 | 8.72                      | 82.36                     | 17.64           | 100           |  |
|   | Common Area    | = ( <u>_Sur</u> | per Built up<br>Supe | Area - Bu<br>r Built up / | <u>ilt up Are</u><br>Area | <u>a</u> ) × 10 | 0 = 19.57%    |  |

|      | 3 BHK + 2          | T (Unit n     | o.: 2 |
|------|--------------------|---------------|-------|
| s.no | DESCRIPTION        | LENGTH<br>(M) | w.    |
| 1    | Foyer              | 1.715         | 1     |
| 2    | Dining             | 3.050         | 4.3   |
|      | Living room        | 3.315         | 3.0   |
| 4    | Master Bed<br>room | 3.200         | 3.9   |
| 5    | Toilet             | 2.425         | 1.5   |
| 6    | Bed room-2         | 3.150         | 3.5   |
| 7    | Toilet             | 1.675         | 2.4   |
| 8    | Kitchen            | 2.675         | 3.0   |
| 9    | Study Room         | 2.425         | 3.5   |
| 10   | Balcony            | 1.825         | wi    |
| 11   | Utility            | 1.225         | wi    |

124.02 1335 100

KEY PLAN : TOWERS C & D

UNIT NOS. - 2,3,6,7 3 BHK + 2 T CARPET AREA : 882.54 SQ. FT. SUPER BUILTUP AREA = 1,335 SQ. FT.

| s.NO | DESCRIPTION        | LENGTH<br>(M) | WIDTH<br>(M) | LENGTH<br>(Feet) | WIDTH<br>(Feet) |
|------|--------------------|---------------|--------------|------------------|-----------------|
| 1    | Dining             | 3.350         | 2.950        | 11'0"            | 9'9"            |
| 2    | Living room        | 3.350         | 3.875        | 11'0"            | 12'8"           |
| 3    | Master Bed<br>room | 3.050         | 3.950        | 10'0"            | 12'11"          |
| 4    | Toilet             | 1.525         | 2.425        | 5'0"             | 7'11"           |
| 5    | Bed room-2         | 3.160         | 3.650        | 10'4"            | 12'0"           |
| 6    | Toilet             | 1.600         | 2.500        | 5'3"             | 8'2"            |
| 7    | Kitchen            | 2.425         | 3.050        | 7'11"            | 10'0"           |
| 8    | Study Room         | 2.425         | 3.650        | 7'11"            | 12'0"           |
| 9    | Balcony            | 1.825         | wide         | 5'11"            | wide            |
| 10   | Utility            | 1.225         | wide         | 4'0"             | wide            |