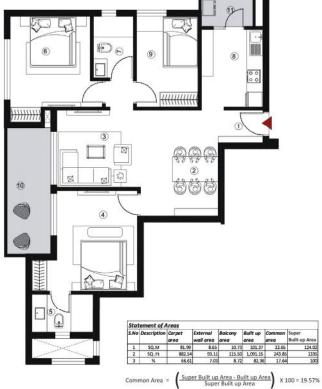

# UNIT PLAN

|   |                |                 |                      |                           |                           | 3               |               |  |
|---|----------------|-----------------|----------------------|---------------------------|---------------------------|-----------------|---------------|--|
| 5 | Statement of A | Areas           |                      |                           |                           |                 |               |  |
|   | No Description | Carpet          | External             | Balcony                   |                           | Common          |               |  |
| L |                | area            | wall area            | area                      |                           | area            | Built-up Area |  |
| F | 1 SQ.M         | 81.99           |                      | 10.73                     |                           | 22.65           | 124.02        |  |
| F | 2 SQ.Ft        | 882.54          |                      | 115.50                    | 1,091.15                  | 243.85          | 1335          |  |
| L | 3 %            | 66.61           | 7.03                 | 8.72                      | 82.36                     | 17.64           | 100           |  |
|   | Common Area    | = ( <u>_Sur</u> | per Built up<br>Supe | Area - Bu<br>r Built up / | <u>ilt up Are</u><br>Area | <u>a</u> ) × 10 | 0 = 19.57%    |  |

|      | 3 BHK + 2          | T (Unit n     | o.: 2 |
|------|--------------------|---------------|-------|
| s.no | DESCRIPTION        | LENGTH<br>(M) | w.    |
| 1    | Foyer              | 1.715         | 1     |
| 2    | Dining             | 3.050         | 4.3   |
|      | Living room        | 3.315         | 3.0   |
| 4    | Master Bed<br>room | 3.200         | 3.9   |
| 5    | Toilet             | 2.425         | 1.5   |
| 6    | Bed room-2         | 3.150         | 3.5   |
| 7    | Toilet             | 1.675         | 2.4   |
| 8    | Kitchen            | 2.675         | 3.0   |
| 9    | Study Room         | 2.425         | 3.5   |
| 10   | Balcony            | 1.825         | wi    |
| 11   | Utility            | 1.225         | wi    |