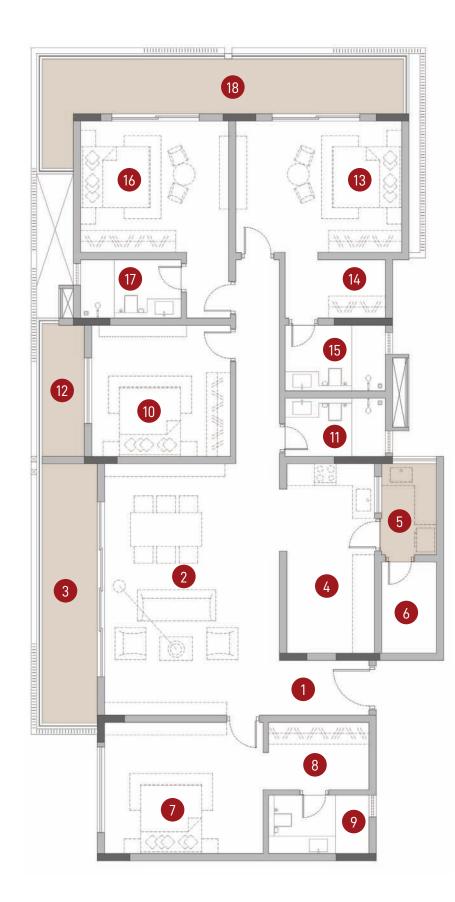

Semi-open kitchen
Ample storage space
Lots of natural light
Wide balconies

- 1 Foyer
- 2 Living & Dining
- 3 Balcony 1
- 4 Kitchen
- 5 Utility
- 6 Store
- 7 Bedroom 1
- 8 Walk-In Closet
- 9 Toilet 1
- 10 Bedroom 2
- Toilet 2
- 12 Balcony 2
- 13 Bedroom 3
- 14 Walk-In Closet
- Toilet 3
- 16 Bedroom 4
- 17 Toilet 4
- 18 Balcony 3