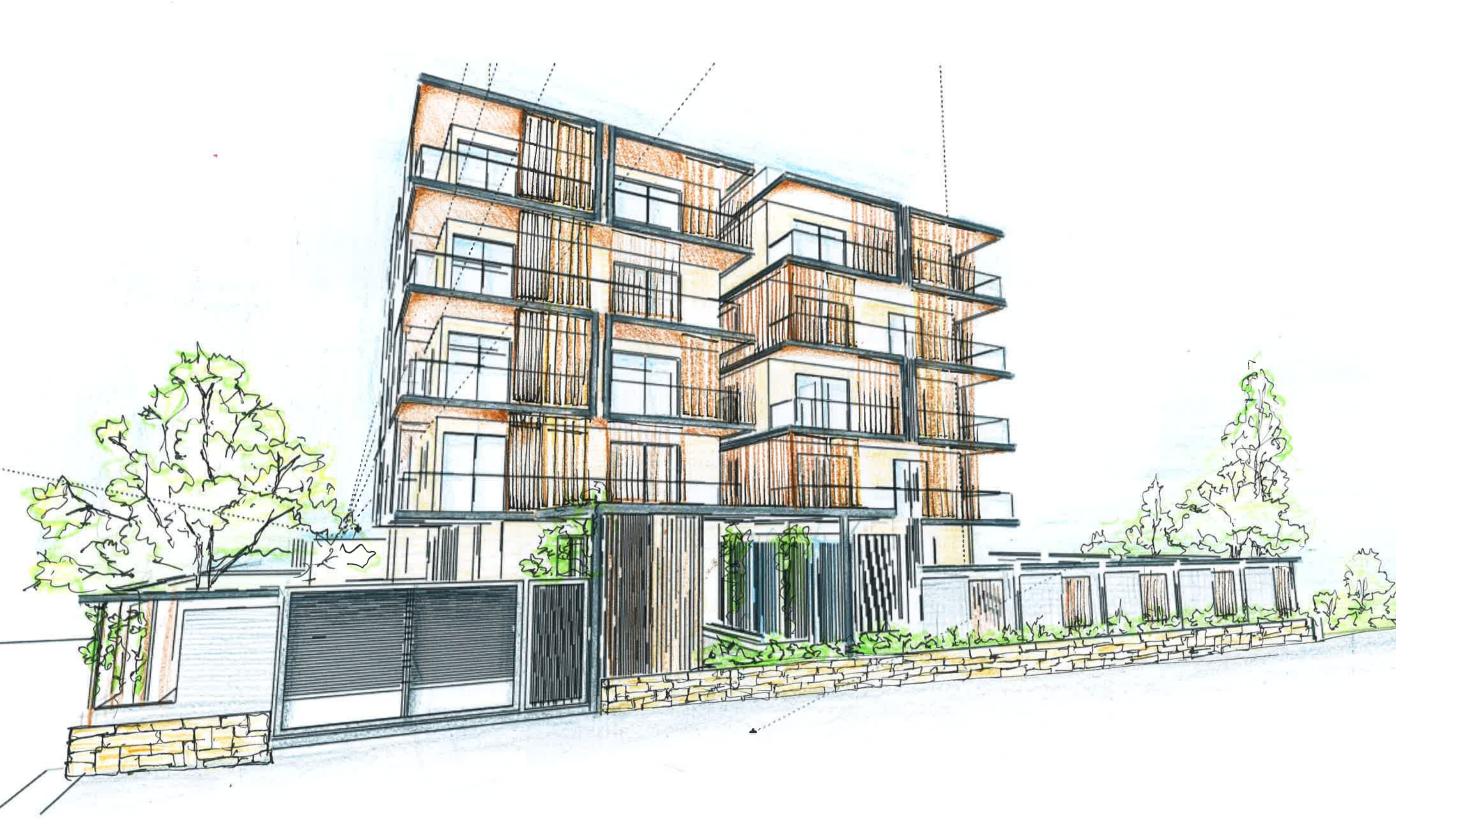

### Architect's Note

"Spectra Raywoods is a lifestyle apartment project, located at the entry of Jayamahal... physically being a gateway into this pristine neighbourhood.

The start point of the design was to place the user of this project in prime importance, and this narrative led to the focus on user centric design.

Care has been taken to craft the spaces for all functional and aesthetic needs of the user - from the foyer and its need of privacy but continuing to welcome, large living and dining area to meet the demands of modern living, bedrooms and its functional needs embedded with comfort, exclusively designed toilets with drying yards, a contemporary kitchen to meet the current needs of culinary expertise.

With three units on a floor, the design focus was to emphasize on exclusivity for each unit. Here, we drove the idea of inside out design, capturing the unending flowing canopies of trees as a visual treat... the deep balconies and vast windows, play this interesting interface between the inside and out.

The external landscape gives a strong enclosure quality to the project. The balconies with vertical frets lend themselves for gardens, on the whole emphasizing the tenets of Biophilic design, which is very intrinsic to this project."

**Urban Frame - A Space Matrix Group Company |** Bengaluru, India Anup Naik, Rohan Karve, Prasad Rotti and Ekta Chopra

**20** A representational image