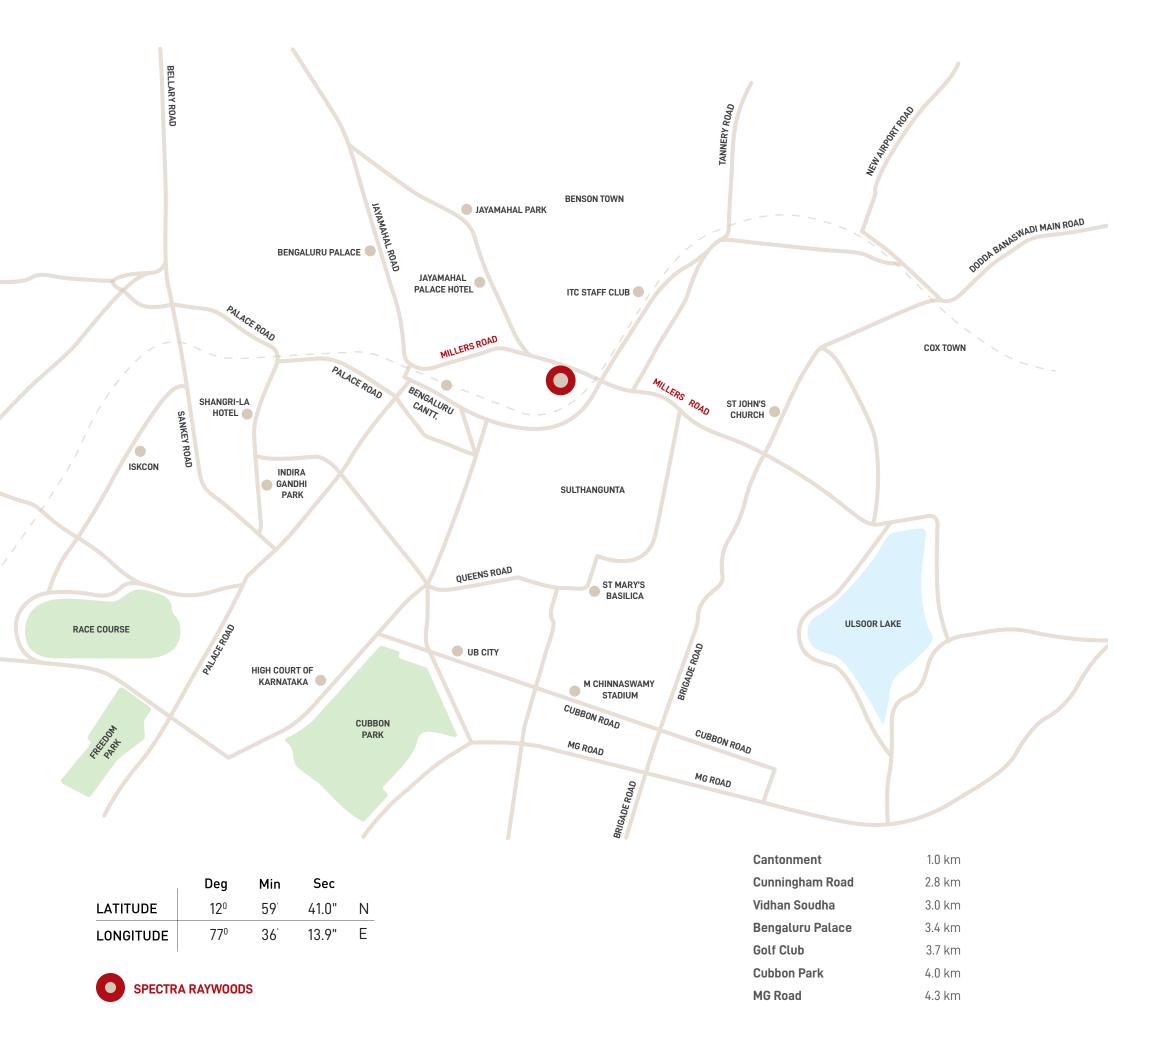

## Live and thrive in a handpicked location

When selecting your home, the first thing that comes to your mind is the location.

How far will your new home be from your work space?

Where are the nearest schools?

Are there shopping malls, parks or restaurants nearby?

What are the closest health care facilities?

Utilities such as these add comfort, convenience and joy to your life.
At Spectra Raywoods, all of these and a lot more, are just around the corner.

## Millers Road Where Luxury is Inheritance

At the heart of the Garden City lies Millers Road, a lush green settlement and one of the most luxurious areas of Bengaluru. Living on Millers Road is like inheriting luxury. As you take a walk down its picturesque cobblestone walkways, you can sense the subtle charm of a bygone era. The area is surrounded by heritage destinations such as the Bengaluru Palace, the verdant Cubbon Park which blooms in bright yellow flowers round the year, Alliance Francaise, National Gallery of Modern Art, the High Court, Vidhana Soudha and Vikas Soudha, Karnataka's seats of administration. Add to this the best of modern conveniences, entertainment and shopping destinations. Many revered educational institutions, super specialty hospitals, and gourmet restaurants dot the neighborhood. Cunningham Road, Commercial Street, MG Road and Brigade Road form its periphery.

With a relaxed old world feel, and futuristic urban conveniences, this part of the metropolis harmonises the vibes of the Bengaluru of the past and the future.

8 A representational image

SPECTRA RAYWOODS | INFRASTRUCTURE ANALYSIS