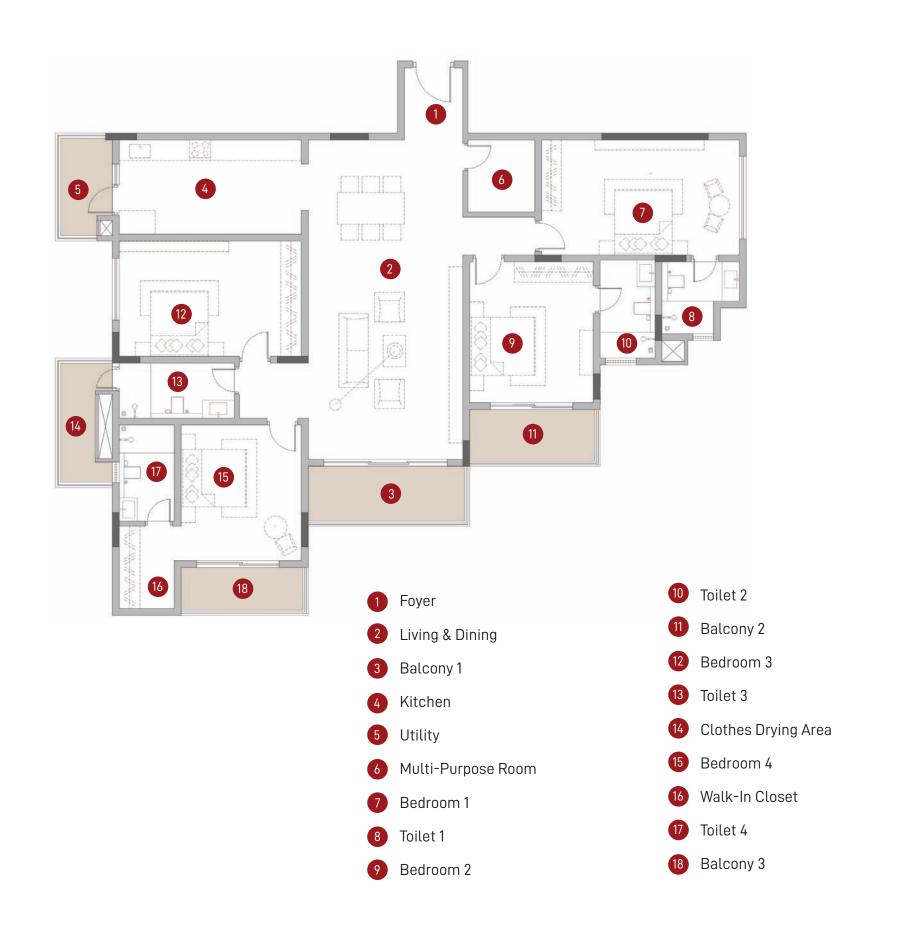

Semi-open kitchen
Ample storage space
Lots of natural light
Wide balconies

- 1 Foyer
- 2 Living & Dining
- 3 Balcony 1
- 4 Kitchen
- 5 Utility
- 6 Store
- 7 Bedroom 1
- 8 Toilet 1
- 9 Dry Balcony
- 10 Bedroom 2
- 11 Toilet 2
- 12 Bedroom 3
- Toilet 3
- 14 Balcony 2