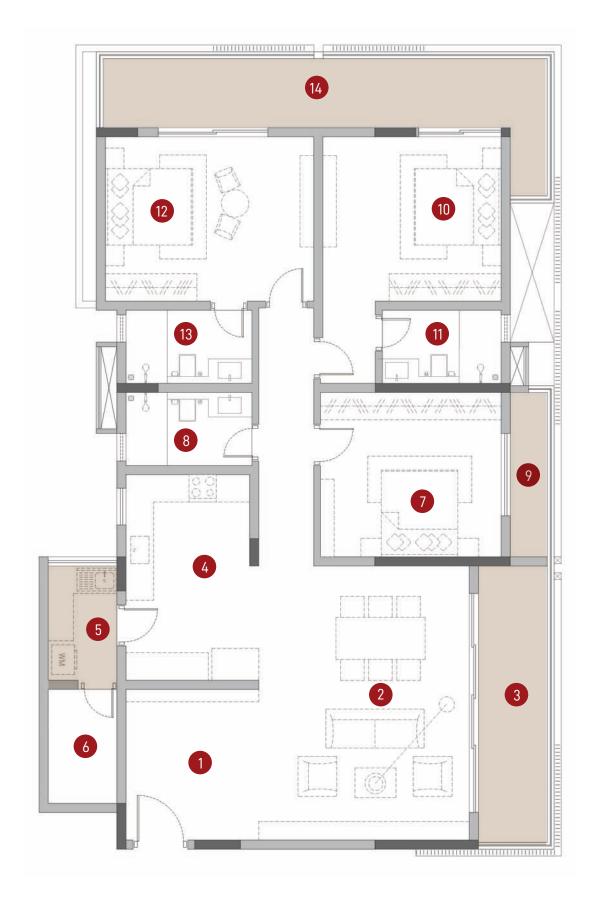

#### 3 BHK Residence

As you step inside, a cosy living space welcomes you. The interior layout is designed with clean spatial geometry to suit contemporary lifestyles. The public space blends the traditional and the modern. The living room, dining area and semi-open kitchen combine to create a seamless space for hosting festivals, celebrations and spending quality time with your family.

The private spaces are crafted for a holistic living experience. The first rays of the sun light up your bedroom every morning. Well ventilated interiors create an environment which nurtures your well being. Wide balconies with screens give you the joy of spending a private moment in reading a book, catching up with a friend or even practicing your green thumb with themed gardening.

Semi-open kitchen
Ample storage space
Lots of natural light
Wide balconies

- 1 Foyer
- 2 Living & Dining
- 3 Balcony 1
- 4 Kitchen
- 5 Utility
- 6 Store
- 7 Bedroom 1
- 8 Toilet 1
- 9 Dry Balcony
- 10 Bedroom 2
- 11 Toilet 2
- 12 Bedroom 3
- Toilet 3
- 14 Balcony 2