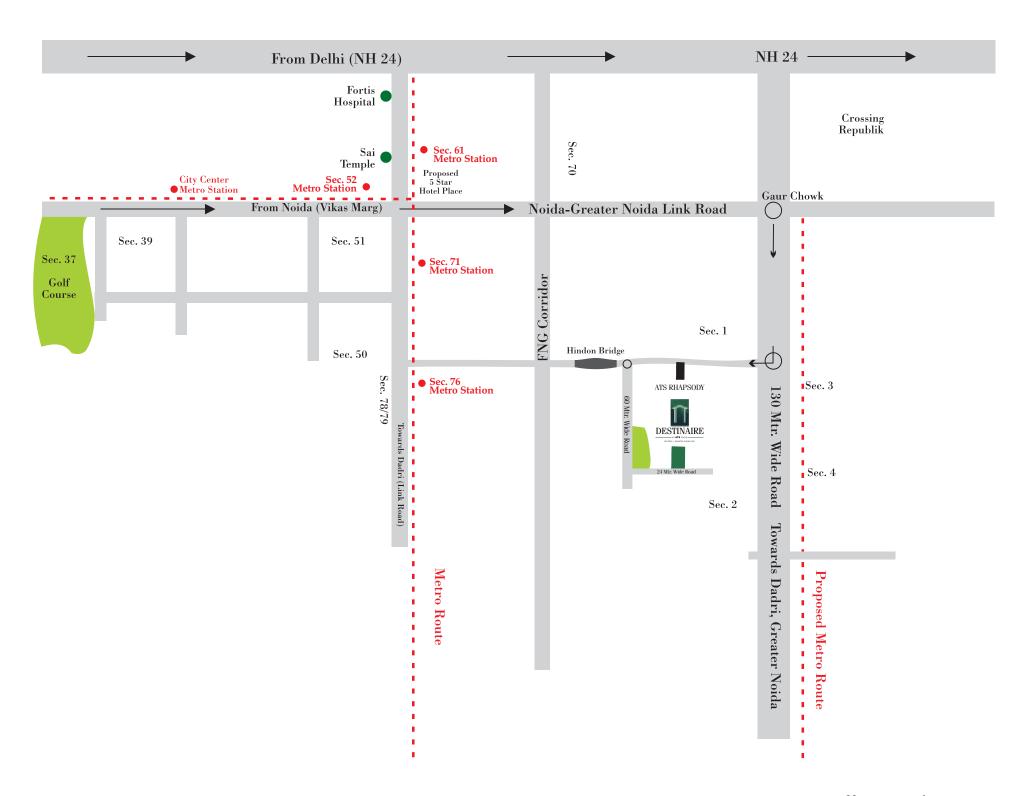

# **Location Map**





## Typical Floor Unit- Type A





**KEY PLAN** 

Super Area= 236.90 sq. m #197.97 sq. m ( Built-up Area) + 38.92 sq. m (Common Circulation + Services) Carpet Area= 152.87 sq. m

Super Area= 2550 sq.ft. #2131 sq. ft. (Built-up Area) + 419 sq. ft. (Common Circulation + Services) Carpet Area= 1645 sq. ft.

#### NOTE:

- 1. The window size/its location in rooms may change because of elevational features.
- 2. The overall layout may vary because of statutory reasons in case required.
- 3. Currently, no columns are shown in the plan which will be incorporated as per structure.
- 4. Each tower and apartment might have slight deviation to the layout, size and type and the picture herein depicts only typical floor plan, it is therefore recommended to verify the layout, size and type of your ap