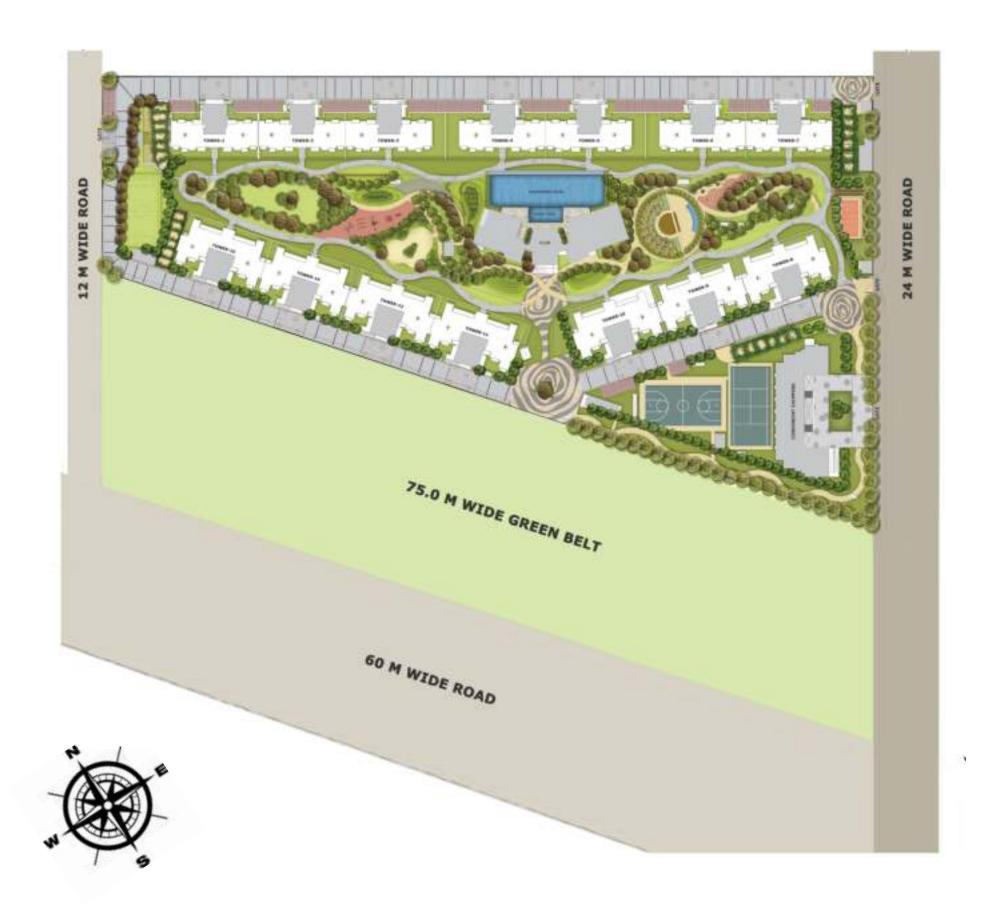

## **SPECIFICATIONS**

| FLOORING                                                      | Vitrified Tiles flooring in Living, Dining & Lobby; Wooden/ Vitrified Tiles flooring in Bedrooms; Vitrified Tiles in Kitchen. Ceramic Tiles in Utility, Servant Room and Toilets. Staircase & Landings to be in Marble/ Kota/ Terrazzo flooring. Balconies will be in Anti-skid Ceramic Flooring.                                  |
|---------------------------------------------------------------|------------------------------------------------------------------------------------------------------------------------------------------------------------------------------------------------------------------------------------------------------------------------------------------------------------------------------------|
| DADO                                                          | Glazed Ceramic Tiles of required height in Toilets & 600mm height above Kitchen Counter Slab.                                                                                                                                                                                                                                      |
| EXTERIOR                                                      | Appropriate finish of Texture Paint of exterior grade.                                                                                                                                                                                                                                                                             |
| RAILINGS                                                      | All railings will be in MS/Baluster as per design of the Architect.                                                                                                                                                                                                                                                                |
| PAINTING                                                      | Oil Bound Distemper of appropriate colour on Internal Walls & Ceilings                                                                                                                                                                                                                                                             |
| KITCHEN                                                       | All Kitchen Counters in pre-polished Granite/ Marble Stone, Electrical Points to be provided for Kitchen Chimney, Hob, Washing Machine and Refrigerator. Stainless Steel Sink and Premium CP Fittings. Kitchen will be provided with Modular Cabinets of appropriate finish.                                                       |
| DOORS &<br>WINDOWS                                            | Main entrance door as Engineered/Veneer Flush Door with Engineered/Solid Wood/Timber Frame. All Internal doors are Skin Moulded/ Flush doors-Polished/ Enamel painted; Stainless steel/ Brass finished hardware fittings and locks of branded makes. Door Frames and Window Panels of Seasoned Hardwood/ Aluminium/ UPVC sections. |
| PLUMBING                                                      | As per standard practice, all internal plumbing in GI/ CPVC/ Composite. All external in CI/ UPVC.                                                                                                                                                                                                                                  |
| TOILET                                                        | Premium sanitary fixtures, Premium Chrome Plated fittings.                                                                                                                                                                                                                                                                         |
| ELECTRICAL                                                    | All electrical wiring in concealed conduits; provision for adequate light & power points. T.V. outlets in Drawing, Dining and all bedroom; Intercom facility; moulded modular plastic switches & protective MCB's.                                                                                                                 |
| HVAC                                                          | Split AC's in Living Room, Dining & All Bedrooms                                                                                                                                                                                                                                                                                   |
| LIFT                                                          | Lifts to be provided for access to all floors.                                                                                                                                                                                                                                                                                     |
| GENERATORS                                                    | Generator to be provided for backup of Emergency Facilities i.e. Lifts & Common areas.                                                                                                                                                                                                                                             |
| WATER TANKS                                                   | Underground water tank with pump house for uninterrupted supply of water. Dual plumbing provision for all toilets.                                                                                                                                                                                                                 |
| CLUBHOUSE<br>& SPORTS<br>FACILITIES                           | Clubhouse with swimming pool to be provided with his/ her change rooms, well equipped Gym, Indoor & Outdoor games areas, Multi-purpose Hall and Jogging track.                                                                                                                                                                     |
| STRUCTURE                                                     | Earthquake resistance RCC framed structure as per applicable seismic Zone.                                                                                                                                                                                                                                                         |
| SECURITY & FTTH<br>PROVISIONS FOR<br>OPTICAL FIBRE<br>NETWORK | Video surveillance system, Perimeter Security and Entrance lobby Security with CCTV cameras; Fire prevention, suppression, Detection & alarm system as per fire norms.                                                                                                                                                             |