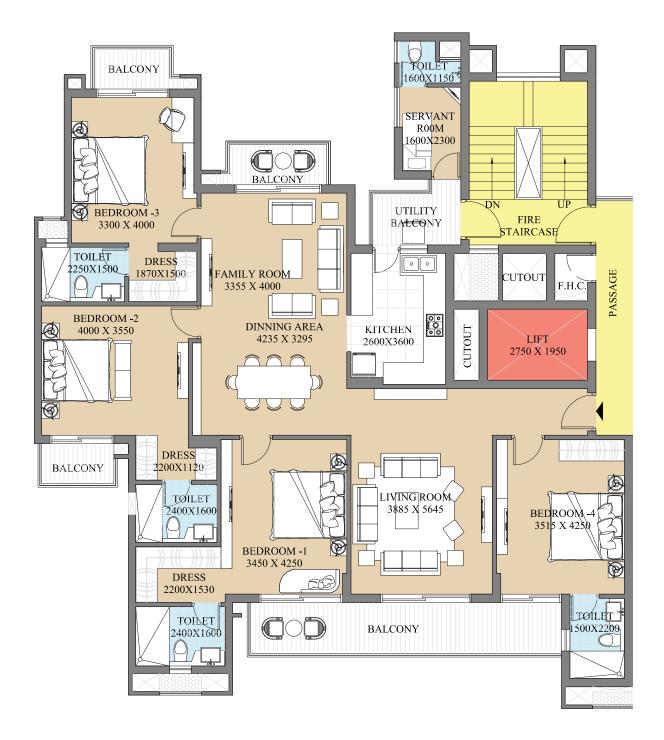

## Typical Floor Unit- Type A

**KEY PLAN** 

Super Area= 236.90 sq. m #197.97 sq. m ( Built-up Area) + 38.92 sq. m (Common Circulation + Services) Carpet Area= 152.87 sq. m

Super Area= 2550 sq.ft. #2131 sq. ft. (Built-up Area) + 419 sq. ft. (Common Circulation + Services) Carpet Area= 1645 sq. ft.

#### NOTE:

- 1. The window size/its location in rooms may change because of elevational features.
- 2. The overall layout may vary because of statutory reasons in case required.
- 3. Currently, no columns are shown in the plan which will be incorporated as per structure.
- 4. Each tower and apartment might have slight deviation to the layout, size and type and the picture herein depicts only typical floor plan, it is therefore recommended to verify the layout, size and type of your apartment prior to submission of application for Allotment of Apartment.