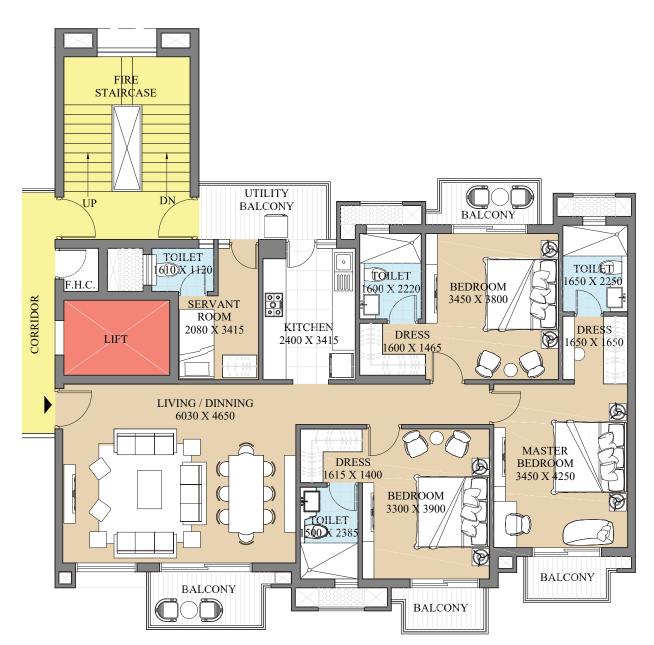

## Typical Floor Unit- Type B

**KEY PLAN** 

Super Area= 176.51 sq. m #144.61 sq. m ( Built-up Area) + 31.90 sq. m (Common Circulation + Services) Carpet Area= 113.32 sq. m

Super Area= 1900 sq. ft. #1557 sq. ft. (Built-up Area) + 343 sq. ft. (Common Circulation + Services) Carpet Area= 1220 sq. ft.

#### NOTE:

- 1. The window size/its location in rooms may change because of elevational features.
- 2. The overall layout may vary because of statutory reasons in case required.
- 3. Currently, no columns are shown in the plan which will be incorporated as per structure.
- 4. Each tower and apartment might have slight deviation to the layout, size and type and the picture herein depicts only typical floor plan, it is therefore recommended to verify the layout, size and type of your apartment prior to submission of application for Allotment of Apartment.