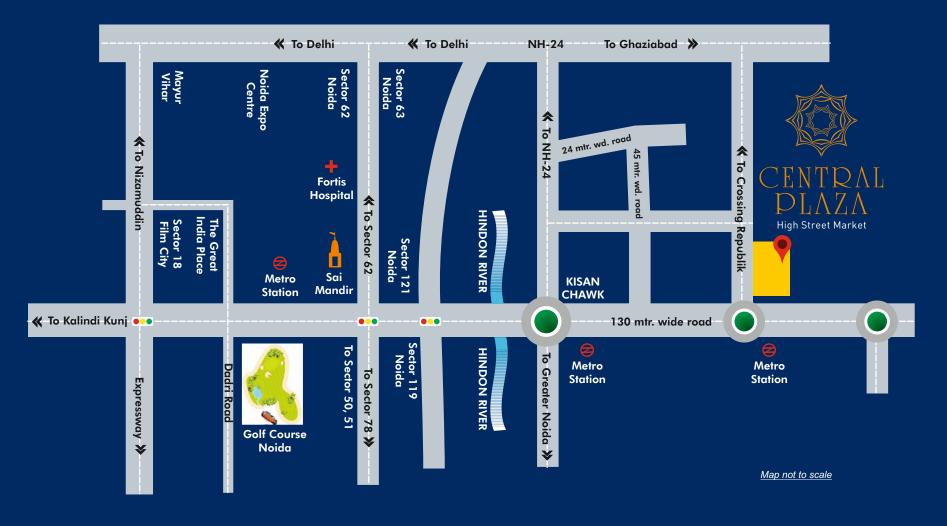

# LOCATION MAP



### Developed by:-AIMS ANGEL INFRATECH LLP

Site Office:- I-1, GH-04, Sector-4, Greator Noida (West), Uttar Pradesh - 201308 Tel.: +91-9700905555 E-mail: info@centralplazahighstreet.com Web: www.cencentralplazahighstreet.com

#### PROMOTERS RERA NO. UPRERAPRM61450

#### PROJECT RERA NO. UPRERAPRJ17739

Disclaimer: The elevations, designs, plans and dimensions are as per current sanctioned approvals and plans, specifications, amenities and facilities will be set out in the agreement for sale and image are artistic impressions and purely for representational purposes. The same may be subject to alterations/changes/revisions in terms of directions, approvals, orders and/or regulations of the concerned/relevant authorities, and/or for compliance with laws/regulations in force from time to ti