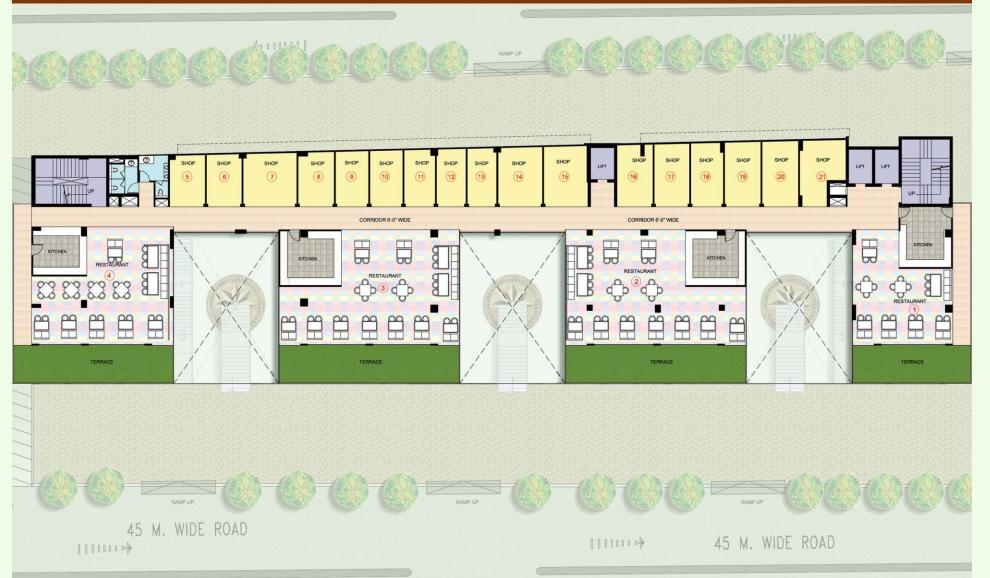

king space across 2 levels.
- Varied entry/exit, ATMs in the vicinity, help-desk counters.
- Lowest (Nearly Negligible) Maintenance Cost / CAM.
- Approx. 2,00,000 Families in the Immediate Territory of Noida Extension.



# THE PERFECT BLEND

## HYPER MARKET

A one-stop shopping experience Wide variety of products such as appliances, clothing and groceries.

#### SHOPPING

Wide range of brands- from elite to standard Maximum visibility with no blind spots Considerately designed big atriums with shops on either sides

#### FOOD COURT/ RESTAURANT

Plethora of food courts to suit everyone's taste with array of choices Big theme restraints Side walk cafes



## SITE PLAN





## LOWER GROUND FLOOR PLAN





## **GROUND FLOOR PLAN**





## FIRST AND SECOND FLOOR PLAN





## THIRD FLOOR PLAN





## FOURTH FLOOR (FOOD COURT)