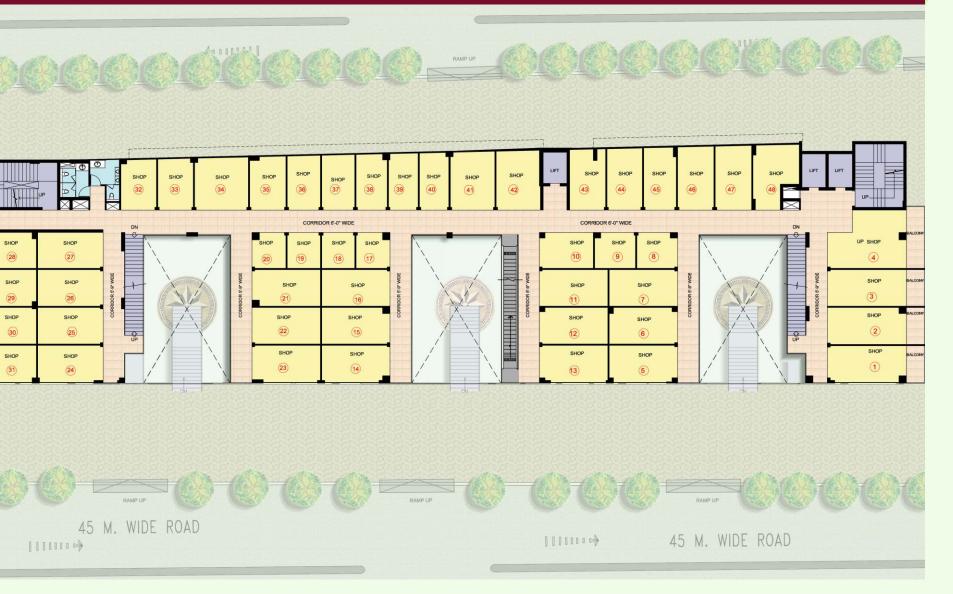

t.
- Provision of car parking space across 2 levels.
- Varied entry/exit, ATMs in the vicinity, help-desk counters.
- Lowest (Nearly Negligible) Maintenance Cost / CAM.
- Approx. 2,00,000 Families in the Immediate Territory of Noida Extension.



# THE PERFECT BLEND

## HYPER MARKET

A one-stop shopping experience Wide variety of products such as appliances, clothing and groceries.

#### SHOPPING

Wide range of brands- from elite to standard Maximum visibility with no blind spots Considerately designed big atriums with shops on either sides

#### FOOD COURT/ RESTAURANT

Plethora of food courts to suit everyone's taste with array of choices Big theme restraints Side walk cafes



## SITE PLAN





## LOWER GROUND FLOOR PLAN





## **GROUND FLOOR PLAN**





## FIRST AND SECOND FLOOR PLAN





## THIRD FLOOR PLAN





## FOURTH FLOOR (FOOD COURT)