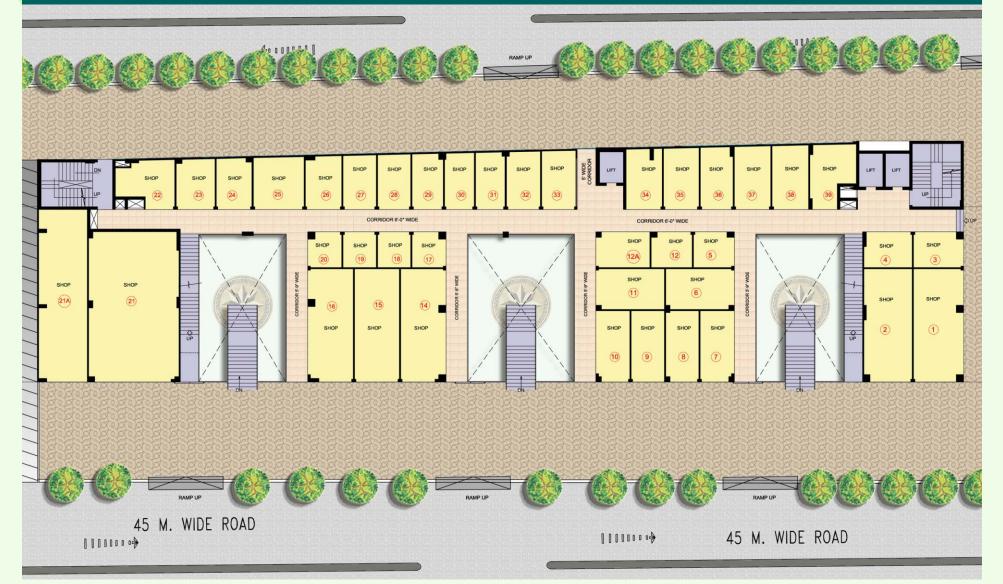

ails, right at the second round about.
- Provision of car parking space across 2 levels.
- Varied entry/exit, ATMs in the vicinity, help-desk counters.
- Lowest (Nearly Negligible) Maintenance Cost / CAM.
- Approx. 2,00,000 Families in the Immediate Territory of Noida Extension.



# THE PERFECT BLEND

## HYPER MARKET

A one-stop shopping experience Wide variety of products such as appliances, clothing and groceries.

#### SHOPPING

Wide range of brands- from elite to standard Maximum visibility with no blind spots Considerately designed big atriums with shops on either sides

#### FOOD COURT/ RESTAURANT

Plethora of food courts to suit everyone's taste with array of choices Big theme restraints Side walk cafes



## SITE PLAN





## LOWER GROUND FLOOR PLAN





## **GROUND FLOOR PLAN**





## FIRST AND SECOND FLOOR PLAN





## THIRD FLOOR PLAN





## FOURTH FLOOR (FOOD COURT)