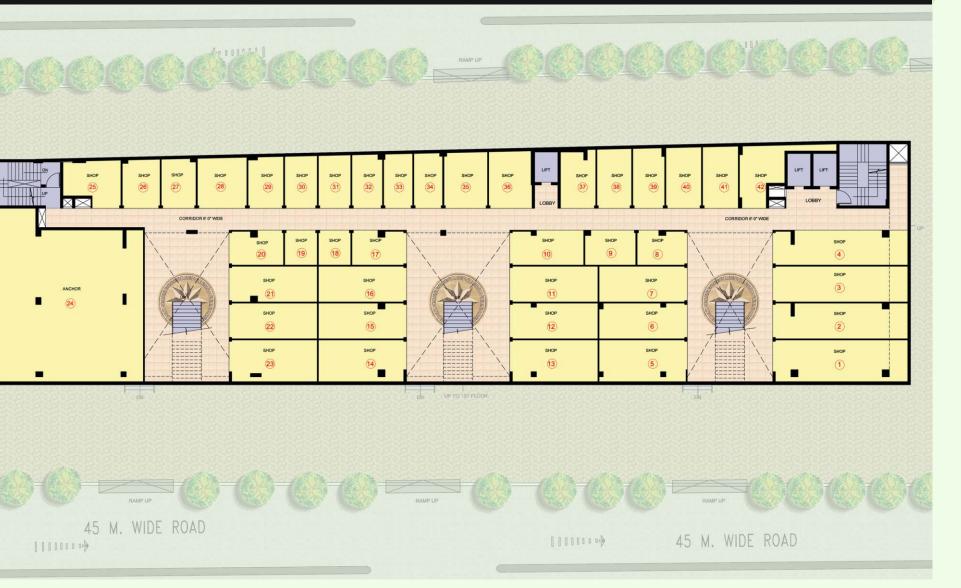

l the Shops.
- 3 side open retails, right at the second round about.
- Provision of car parking space across 2 levels.
- Varied entry/exit, ATMs in the vicinity, help-desk counters.
- Lowest (Nearly Negligible) Maintenance Cost / CAM.
- Approx. 2,00,000 Families in the Immediate Territory of Noida Extension.



# THE PERFECT BLEND

## HYPER MARKET

A one-stop shopping experience Wide variety of products such as appliances, clothing and groceries.

#### SHOPPING

Wide range of brands- from elite to standard Maximum visibility with no blind spots Considerately designed big atriums with shops on either sides

#### FOOD COURT/ RESTAURANT

Plethora of food courts to suit everyone's taste with array of choices Big theme restraints Side walk cafes



## SITE PLAN





## LOWER GROUND FLOOR PLAN





## **GROUND FLOOR PLAN**





## FIRST AND SECOND FLOOR PLAN





## THIRD FLOOR PLAN





## FOURTH FLOOR (FOOD COURT)