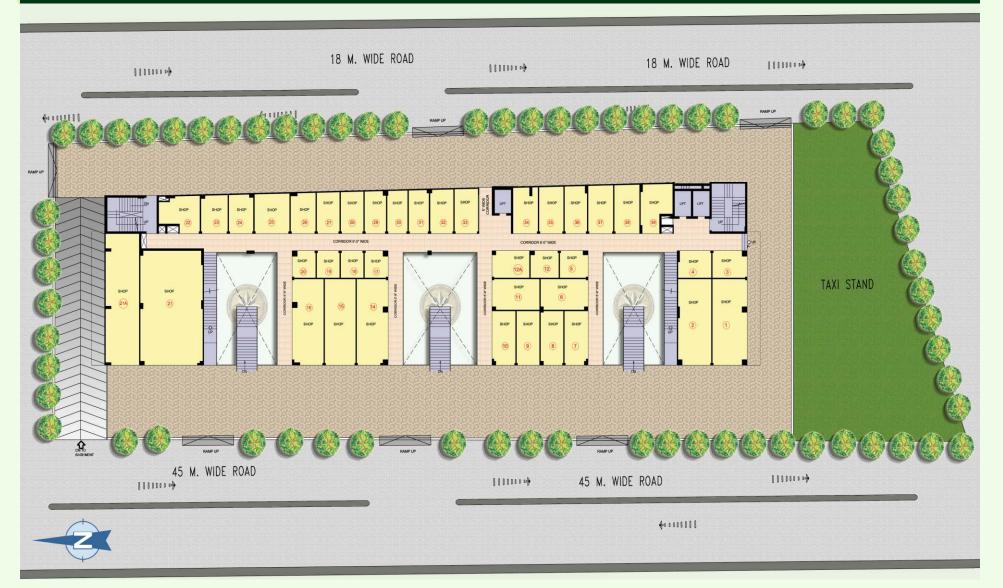

ull Swing. Road Visibility to all the Shops.
- 3 side open retails, right at the second round about.
- Provision of car parking space across 2 levels.
- Varied entry/exit, ATMs in the vicinity, help-desk counters.
- Lowest (Nearly Negligible) Maintenance Cost / CAM.
- Approx. 2,00,000 Families in the Immediate Territory of Noida Extension.



# THE PERFECT BLEND

## HYPER MARKET

A one-stop shopping experience Wide variety of products such as appliances, clothing and groceries.

#### SHOPPING

Wide range of brands- from elite to standard Maximum visibility with no blind spots Considerately designed big atriums with shops on either sides

#### FOOD COURT/ RESTAURANT

Plethora of food courts to suit everyone's taste with array of choices Big theme restraints Side walk cafes



## SITE PLAN





## LOWER GROUND FLOOR PLAN





## **GROUND FLOOR PLAN**





## FIRST AND SECOND FLOOR PLAN





## THIRD FLOOR PLAN





## FOURTH FLOOR (FOOD COURT)