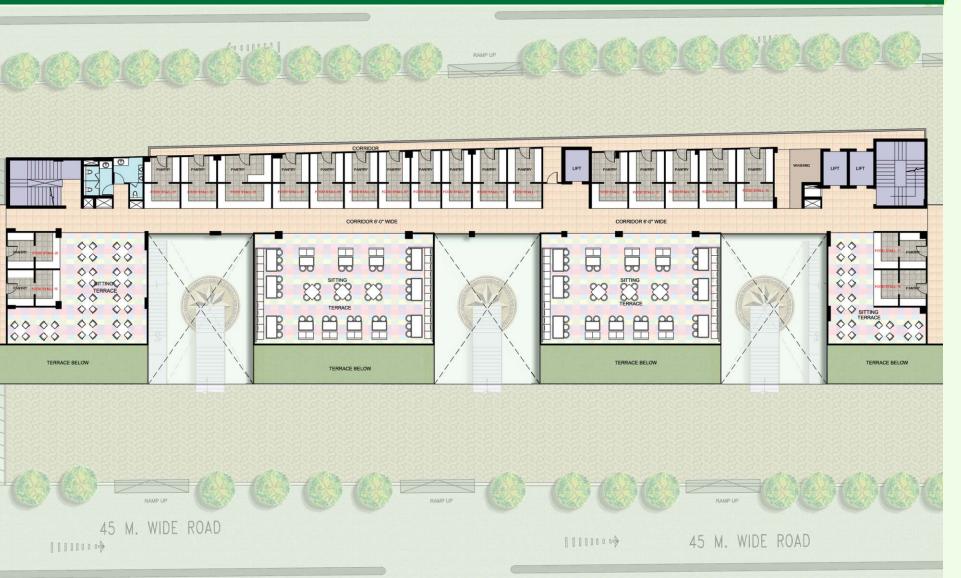

ed entry/exit, ATMs in the vicinity, help-desk counters.
- Lowest (Nearly Negligible) Maintenance Cost / CAM.
- Approx. 2,00,000 Families in the Immediate Territory of Noida Extension.



# THE PERFECT BLEND

## HYPER MARKET

A one-stop shopping experience Wide variety of products such as appliances, clothing and groceries.

#### SHOPPING

Wide range of brands- from elite to standard Maximum visibility with no blind spots Considerately designed big atriums with shops on either sides

#### FOOD COURT/ RESTAURANT

Plethora of food courts to suit everyone's taste with array of choices Big theme restraints Side walk cafes



## SITE PLAN





## LOWER GROUND FLOOR PLAN





## **GROUND FLOOR PLAN**





## FIRST AND SECOND FLOOR PLAN





## THIRD FLOOR PLAN





## FOURTH FLOOR (FOOD COURT)