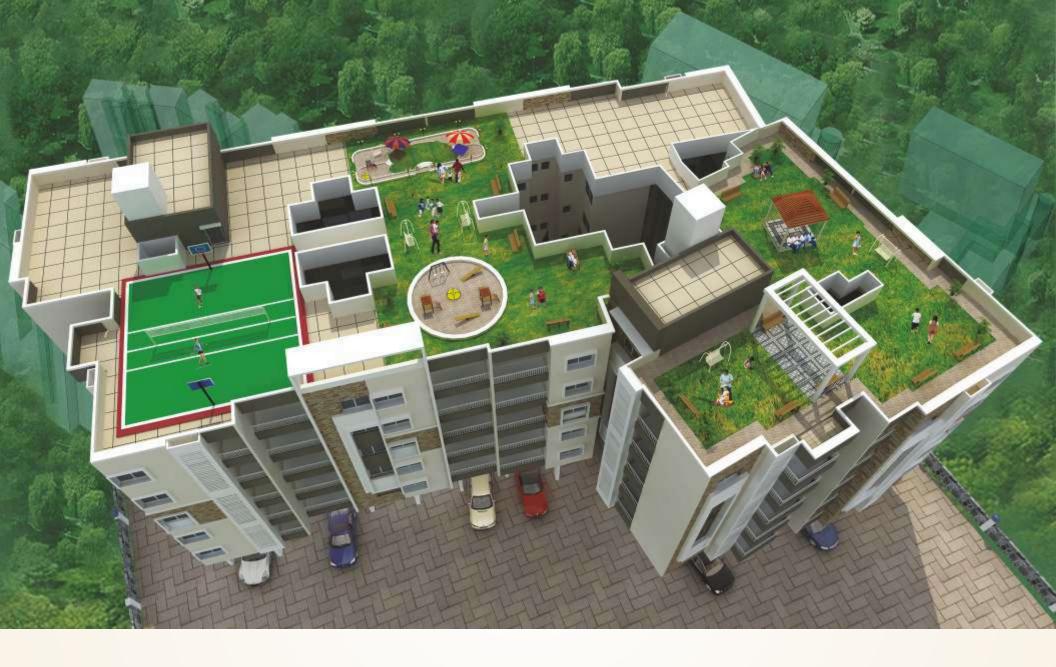

# Planned For Convenience

### Windows

Powder coated aluminum sliding windows. Granite window seals.

Club House | Indoor Game | Gymnasium | Rain Water Harvesting | Branded Lift Generator Back up For Lift and Common Area | Decorative Entrance Lobby Internal Concrete and Paving Block | Intercom Facility | CCTV Camera Security | Solar System | Children's Play Area