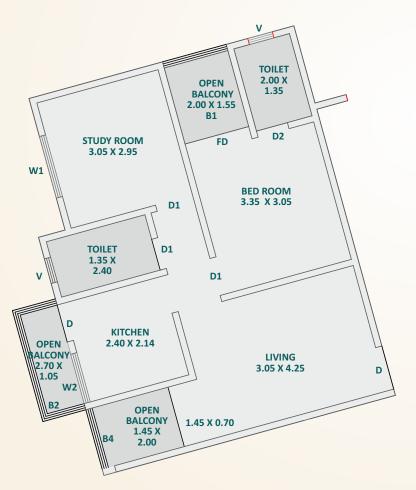

# 2 BHK Convenient Homes

B and C wing 106 / 206 / 306 / 406

| Flat No. | Carpet | Balcony | Terrace | Total |
|----------|--------|---------|---------|-------|
| 2 BHK    | Sq.ft  | Sq.ft   | Sq.ft   | Sq.ft |
| 106      | 540.46 | 95.34   | 0       | 636   |