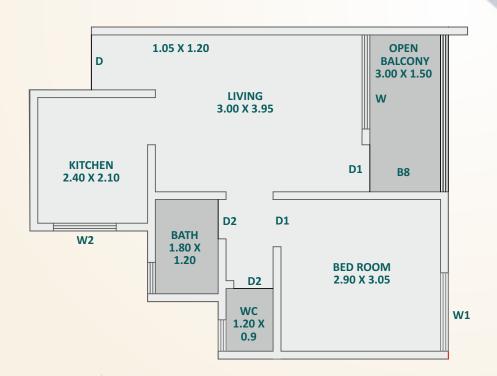

# 1 BHK Convenient Homes

B and C wing 101 / 201 / 301 / 401

| Flat No. | Carpet | Balcony | Terrace | Total |
|----------|--------|---------|---------|-------|
| 1 BHK    | Sq.ft  | Sq.ft   | Sq.ft   | Sq.ft |
| 101      | 401.28 | 37.67   | 0       | 439   |

# 2 BHK Convenient Homes

B and C wing 106 / 206 / 306 / 406

| Flat No. | Carpet | Balcony | Terrace | Total |
|----------|--------|---------|---------|-------|
| 2 BHK    | Sq.ft  | Sq.ft   | Sq.ft   | Sq.ft |
| 106      | 540.46 | 95.34   | 0       | 636   |