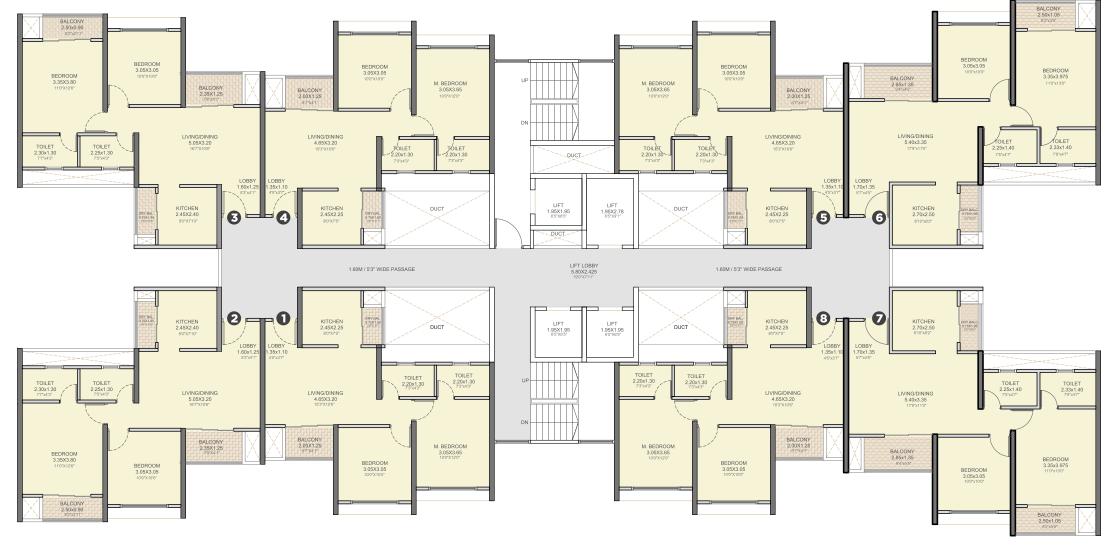

6 HIGH RISE TOWERS, 26 STOREY EACH OFFERING 2&3 BHK HOMES

MANY CHOICES IN UNIT SIZES & LAYOUTS

\* VTP SIERRA

#### **TOWER 1**

Floor Nos. - 2, 3, 4, 5, 6, 7, 8, 9, 10, 11, 12, 13, 14, 15, 16, 17, 18, 19, 20, 21, 22, 23, 24, 25 & 26