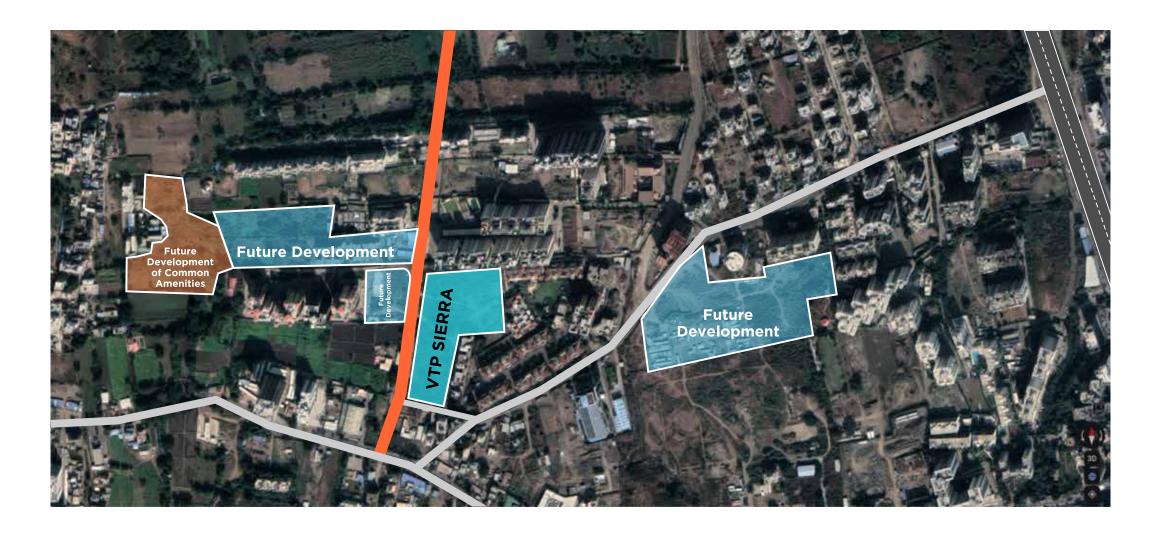

**MOST LUXURIOUSLY APPOINTED**

Homes with premium fittings & finishes





## MOST LOVED ADDRESS

WELL ESTABLISHED NEIGHBORHOOD

JUST 1 MIN FROM PUNE-BANGALORE HIGHWAY

POPULAR ADDRESS WITH MUMBAI AND PUNE ALIKE

GREAT CONNECTIVITY TO AUNDH, PASHAN, UNIVERSITY, HINJAWADI, CHANDANI CHOWK, BALEWADI

LOCATED IN CLOSE PROXIMITY TO BANER, AUNDH BALEWADI, HINJAWADI & BAVDHAN

#### **CODENAME SKYLIGHTS SNAPSHOT**

- Close to 50 lakhs sq.ft. to be developed by VTP Realty in the estate
- Approx. 4500 to 5000 units to be launched phase-wise across multiple clusters
- Premium to Luxury homes will be developed
- Development of estate level common amenities like school & playground
- Maximum Livable Area (MLA) Homes design philosophy & VTP Quality Advantage
- Construction technology Mivan / Alu Form





6 HIGH RISE TOWERS, 26 STOREY EACH OFFERING 2&3 BHK HOMES

MANY CHOICES IN UNIT SIZES & LAYOUTS

\* VTP SIERRA



## More LIFESTYLE AMENITIES LIFESTYLE AMENITIES FOR ALL AGE GROUPS SPREAD OVER 2 LEVELS (GROUND & PODIUM)

#### **SPREAD OVER 2 LEVELS**

(GROUND & PODIUM)



## INDULGENCES FOR ALL AGE GROUPS

- AMPHITHEATER
- CYCLING & JOGGING TRACK
- CHILDREN'S PLAY AREA
- TODDLER'S PLAY AREA
- YOGA / MEDITATION LAWN
- SENIOR CITIZEN PLAZA
- HOP SCOTCH AREA

- INDOOR & OUTDOOR GYM
- SAND PIT
- MULTIPURPOSE HALL
- SWIMMING POOL KIDS + ADULT
- ACUPRESSURE PATHWAY
- CLUBHOUSE
- INDOOR GAMES ROOM
- CHIT-CHAT PLAZA
- SENIOR CITIZEN SIT-OUT
- BARBEQUE PIT
- PARTY LAWN

#### WELL PLANNED SPORTS HEALTH FITNESS & WELLNESS PURSUITS

- HALF BASKETBALL
- MULTIPURPOSE COURT
- COMMUNITY HALL
- SQUASH