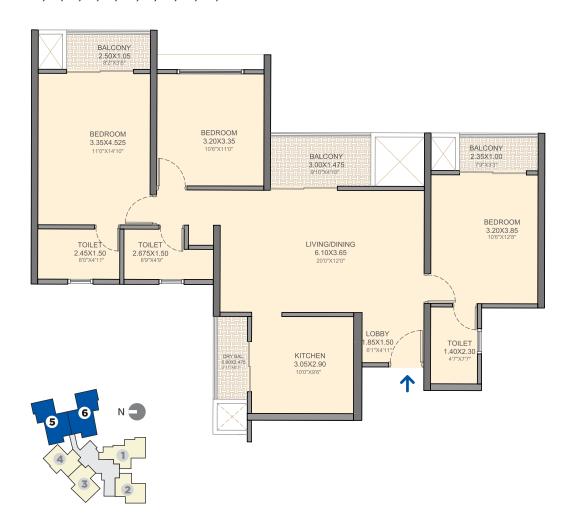

## TOTAL CARPET AREA 763 SQ.FT. - 2BHK TOWER 4

Floor Nos. - 2, 3, 4, 5, 6, 7, 8, 9, 10, 11, 12, 13, 14, 15, 16, 17, 18, 19, 20, 21, 22, 23, 24, 25 & 26