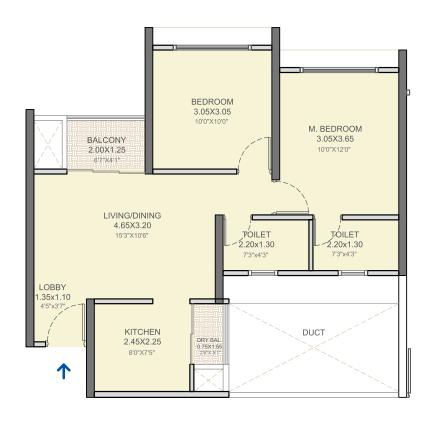

# MAXIMUM LIVEABLE AREA

- EFFICIENTLY DESIGNED
- BIGGER USABLE ROOM SPACES
- ZERO WASTAGE IN YOUR HOMES

MANY SIZES & LAYOUT OPTIONS TO CHOOSE FROM IN 2 & 3 BEDROOM APARTMENTS.

EXPLORE THE GRANDNESS OF OUR SIMPLEXES & DUPLEXES.

#### 611 SQ.FT. - 2BHK