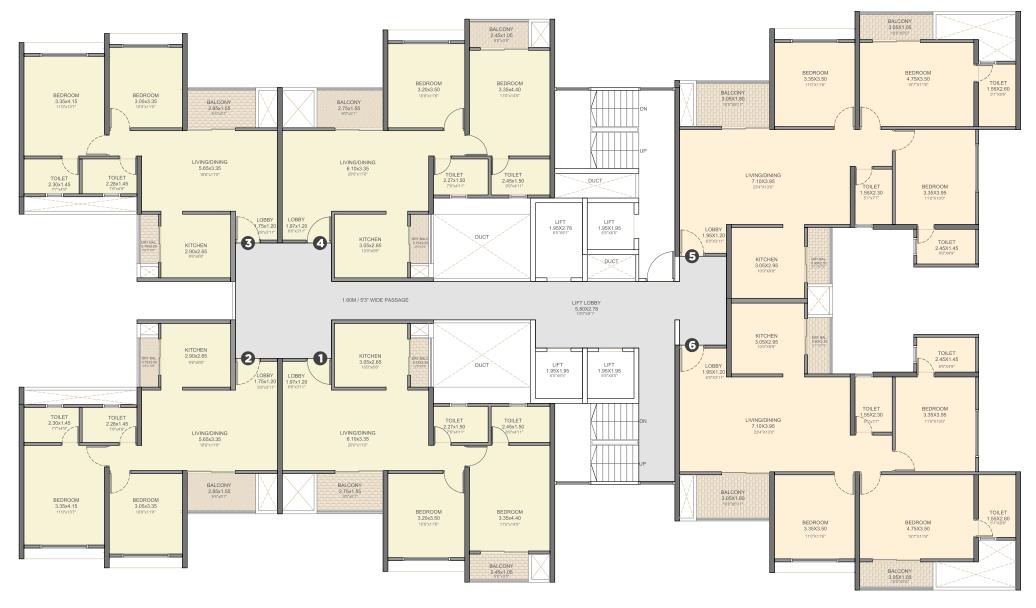

#### VTP SIERRA TOWER - 1 N

Floor Nos. - 2, 3, 4, 5, 6, 7, 8, 9, 10, 11, 12, 13, 14, 15, 16, 17, 18, 19, 20, 21, 22, 23, 24, 25 & 26

| FLAT NO.                                                                                                                                                                                                                                                                                                                                                                                                                                                                                                                                                     | TYPE | BASIC CARPET |        | BALCONY |        | DRY BALCONY |        | TOTAL CARPET |        |
|--------------------------------------------------------------------------------------------------------------------------------------------------------------------------------------------------------------------------------------------------------------------------------------------------------------------------------------------------------------------------------------------------------------------------------------------------------------------------------------------------------------------------------------------------------------|------|--------------|--------|---------|--------|-------------|--------|--------------|--------|
|                                                                                                                                                                                                                                                                                                                                                                                                                                                                                                                                                              |      | SQ.M.        | SQ.FT. | SQ.M.   | SQ.FT. | SQ.M.       | SQ.FT. | SQ.M.        | SQ.FT. |
| 201, 301, 401, 501, 601, 701, 801, 901, 1001, 1101, 1201, 1301, 1401, 1501, 1601, 1701, 1801, 1901, 2001, 2101, 2201, 2301, 2401, 2501, 2601 204, 304, 404, 504, 604, 704, 904, 1004, 1104, 1204, 1404, 1504, 1604, 1704, 1904, 2004, 2104, 2204, 2404, 2504, 2604 205, 305, 405, 505, 605, 705, 805, 905, 1005, 1105, 1205, 1305, 1405, 1505, 1605, 1705, 1805, 1905, 2005, 2105, 2205, 2305, 2405, 2505, 2605 208, 308, 408, 508, 608, 708, 808, 908, 1008, 1108, 1208, 1308, 1408, 1508, 1608, 1708, 1808, 1908, 2008, 2108, 2208, 2308, 2408, 2508, 2608 | 2ВНК | 53.09        | 571    | 2.50    | 27     | 1.16        | 13     | 56.75        | 611    |
| 202, 302, 402, 502, 602, 702, 802, 902, 1002, 1102, 1202, 1302, 1402, 1502, 1602, 1702, 1802, 1902, 2002, 2102, 2202, 2302, 2402, 2502, 2602 203, 303, 403, 503, 603, 703, 803, 903, 1003, 1103, 1203, 1303, 1403, 1503, 1603, 1703, 1803, 1903, 2003, 2103, 2203, 2303, 2403, 2503, 2603                                                                                                                                                                                                                                                                    | 2ВНК | 57.46        | 619    | 5.19    | 56     | 1.46        | 16     | 64.11        | 690    |
| 206, 306, 406, 506, 606, 706, 806, 906, 1006, 1106, 1206, 1306, 1406, 1506, 1606, 1706, 1806, 1906, 2006, 2106, 2206, 2306, 2406, 2506, 2606 207, 307, 407, 507, 607, 707, 807, 907, 1007, 1107, 1207, 1307, 1407, 1507, 1607, 1707, 1807, 1907, 2007, 2107, 2207, 2307, 2407, 2507, 2607                                                                                                                                                                                                                                                                    | 2ВНК | 61.84        | 666    | 6.47    | 70     | 1.46        | 16     | 69.78        | 751    |

#### VTP SIERRA TOWER - 2 N

Floor Nos. - 2, 3, 4, 5, 6, 7, 8, 9, 10, 11, 12, 13, 14, 15, 16, 17, 18, 19, 20, 21, 22, 23, 24, 25 & 26

| FLAT NO.                                                                                                                                                                                                                                                                                  | TYPE | BASIC CARPET |        | BALCONY |        | DRY BALCONY |        | TOTAL CARPET |        |
|-------------------------------------------------------------------------------------------------------------------------------------------------------------------------------------------------------------------------------------------------------------------------------------------|------|--------------|--------|---------|--------|-------------|--------|--------------|--------|
|                                                                                                                                                                                                                                                                                           |      | SQ.M.        | SQ.FT. | SQ.M.   | SQ.FT. | SQ.M.       | SQ.FT. | SQ.M.        | SQ.FT. |
| 201, 301, 401, 501, 601, 701, 801, 901, 1001, 1101, 1201, 1301, 1401, 1501, 1601, 1701, 1801, 1901, 2001, 2101, 2201, 2301, 2401, 2501, 2601 204, 304, 404, 504, 604, 704, 804, 904, 1004, 1104, 1204, 1304, 1404, 1504, 1604, 1704, 1804, 1904, 2004, 2104, 2204, 2304, 2404, 2504, 2604 | 2ВНК | 57.83        | 622    | 2.94    | 32     | 1.46        | 16     | 62.23        | 670    |
| 202, 302, 402, 502, 602, 702, 802, 902, 1002, 1102, 1202, 1302, 1402, 1502, 1602, 1702, 1802, 1902, 2002, 2102, 2202, 2302, 2402, 2502, 2602 203, 303, 403, 503, 603, 703, 803, 903, 1003, 1103, 1203, 1303, 1403, 1503, 1603, 1703, 1803, 1903, 2003, 2103, 2203, 2303, 2403, 2503, 2603 | звнк | 75.00        | 807    | 6.43    | 69     | 1.29        | 14     | 82.72        | 890    |
| 206, 306, 406, 506, 606, 706, 806, 906, 1006, 1106, 1206, 1306, 1406, 1506, 1606, 1706, 1806, 1906, 2006, 2106, 2206, 2306, 2406, 2506, 2606 207, 307, 407, 507, 607, 707, 807, 907, 1007, 1107, 1207, 1307, 1407, 1507, 1607, 1707, 1807, 1907, 2007, 2107, 2207, 2307, 2407, 2507, 2607 | 2ВНК | 57.46        | 619    | 5.19    | 56     | 1.46        | 16     | 64.11        | 690    |