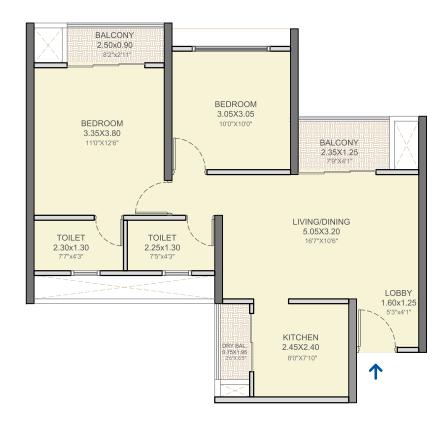

### TOTAL CARPET AREA 890 SQ.FT. - 3BHK TOWER 2

Floor Nos. - 2, 3, 4, 5, 6, 7, 8, 9, 10, 11, 12, 13, 14, 15, 16, 17, 18, 19, 20, 21, 22, 23, 24, 25 & 26

TOTAL CARPET AREA

#### VTP SIERRA TOWER - 2 N

Floor Nos. - 2, 3, 4, 5, 6, 7, 8, 9, 10, 11, 12, 13, 14, 15, 16, 17, 18, 19, 20, 21, 22, 23, 24, 25 & 26

| FLAT NO.                                                                                                                                                                                                                                                                                  | TYPE | BASIC CARPET |        | BALCONY |        | DRY BALCONY |        | TOTAL CARPET |        |
|-------------------------------------------------------------------------------------------------------------------------------------------------------------------------------------------------------------------------------------------------------------------------------------------|------|--------------|--------|---------|--------|-------------|--------|--------------|--------|
|                                                                                                                                                                                                                                                                                           |      | SQ.M.        | SQ.FT. | SQ.M.   | SQ.FT. | SQ.M.       | SQ.FT. | SQ.M.        | SQ.FT. |
| 201, 301, 401, 501, 601, 701, 801, 901, 1001, 1101, 1201, 1301, 1401, 1501, 1601, 1701, 1801, 1901, 2001, 2101, 2201, 2301, 2401, 2501, 2601 204, 304, 404, 504, 604, 704, 804, 904, 1004, 1104, 1204, 1304, 1404, 1504, 1604, 1704, 1804, 1904, 2004, 2104, 2204, 2304, 2404, 2504, 2604 | 2ВНК | 57.83        | 622    | 2.94    | 32     | 1.46        | 16     | 62.23        | 670    |
| 202, 302, 402, 502, 602, 702, 802, 902, 1002, 1102, 1202, 1302, 1402, 1502, 1602, 1702, 1802, 1902, 2002, 2102, 2202, 2302, 2402, 2502, 2602 203, 303, 403, 503, 603, 703, 803, 903, 1003, 1103, 1203, 1303, 1403, 1503, 1603, 1703, 1803, 1903, 2003, 2103, 2203, 2303, 2403, 2503, 2603 | звнк | 75.00        | 807    | 6.43    | 69     | 1.29        | 14     | 82.72        | 890    |
| 206, 306, 406, 506, 606, 706, 806, 906, 1006, 1106, 1206, 1306, 1406, 1506, 1606, 1706, 1806, 1906, 2006, 2106, 2206, 2306, 2406, 2506, 2606 207, 307, 407, 507, 607, 707, 807, 907, 1007, 1107, 1207, 1307, 1407, 1507, 1607, 1707, 1807, 1907, 2007, 2107, 2207, 2307, 2407, 2507, 2607 | 2ВНК | 57.46        | 619    | 5.19    | 56     | 1.46        | 16     | 64.11        | 690    |