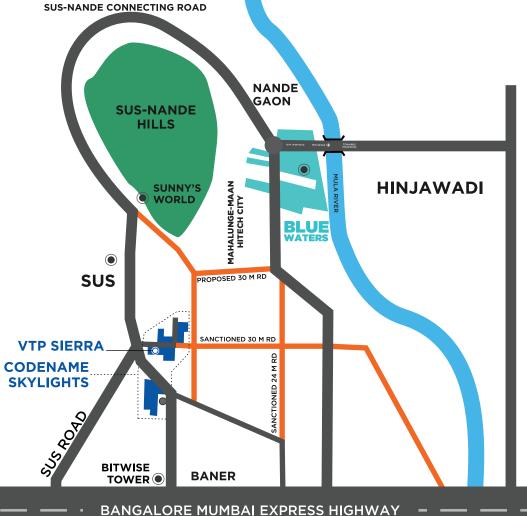

## LOCATION MAP

## MOST LOVED ADDRESS

WELL ESTABLISHED NEIGHBORHOOD

JUST 1 MIN FROM PUNE-BANGALORE HIGHWAY

POPULAR ADDRESS WITH MUMBAI AND PUNE ALIKE

GREAT CONNECTIVITY TO AUNDH, PASHAN, UNIVERSITY, HINJAWADI, CHANDANI CHOWK, BALEWADI

LOCATED IN CLOSE PROXIMITY TO BANER, AUNDH BALEWADI, HINJAWADI & BAVDHAN