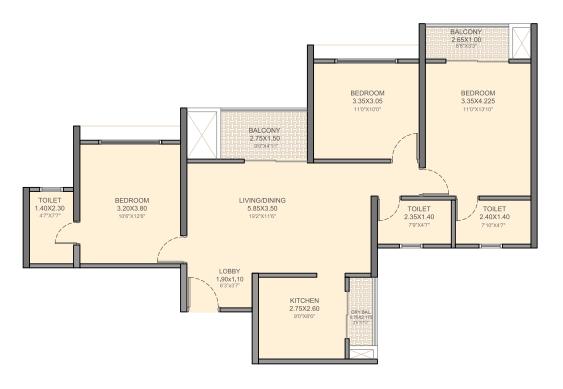

9, 20, 21, 22, 23, 24, 25 & 26





#### TOTAL CARPET AREA

#### 690 SQ.FT. - 2BHK

#### TOWER 2





#### 715 SQ.FT. - 2BHK

#### **TOWER 4**

Floor Nos. - 2, 3, 4, 5, 6, 7, 8, 9, 10, 11, 12, 13, 14, 15, 16, 17, 18, 19, 20, 21, 22, 23, 24, 25 & 26





#### TOTAL CARPET AREA

#### 751 SQ.FT. - 2BHK

#### **TOWER 1**





## TOTAL CARPET AREA 763 SQ.FT. - 2BHK TOWER 4

Floor Nos. - 2, 3, 4, 5, 6, 7, 8, 9, 10, 11, 12, 13, 14, 15, 16, 17, 18, 19, 20, 21, 22, 23, 24, 25 & 26



## TOTAL CARPET AREA 763 SQ.FT. - 2BHK TOWER 6



## TOTAL CARPET AREA 844 SQ.FT. - 2BHK TOWER 6





### TOTAL CARPET AREA 890 SQ.FT. - 3BHK TOWER 2

Floor Nos. - 2, 3, 4, 5, 6, 7, 8, 9, 10, 11, 12, 13, 14, 15, 16, 17, 18, 19, 20, 21, 22, 23, 24, 25 & 26



TOTAL CARPET AREA

#### 989 SQ.FT. - 3BHK

#### **TOWER 4**





#### TOTAL CARPET AREA 1109 SQ.FT. - 3BHK

#### **TOWER 4**



#### 1204 SQ.FT. - 3BHK

#### **TOWER 6**





#### VTP SIERRA TOWER - 1 N

Floor Nos. - 2, 3, 4, 5, 6, 7, 8, 9, 10, 11, 12, 13, 14, 15, 16, 17, 18, 19, 20, 21, 22, 23, 24, 25 & 26

| FLAT NO.                                                                                                                                                                                                                                                                                                                                                                                                                                                                                                                                                     | TYPE |