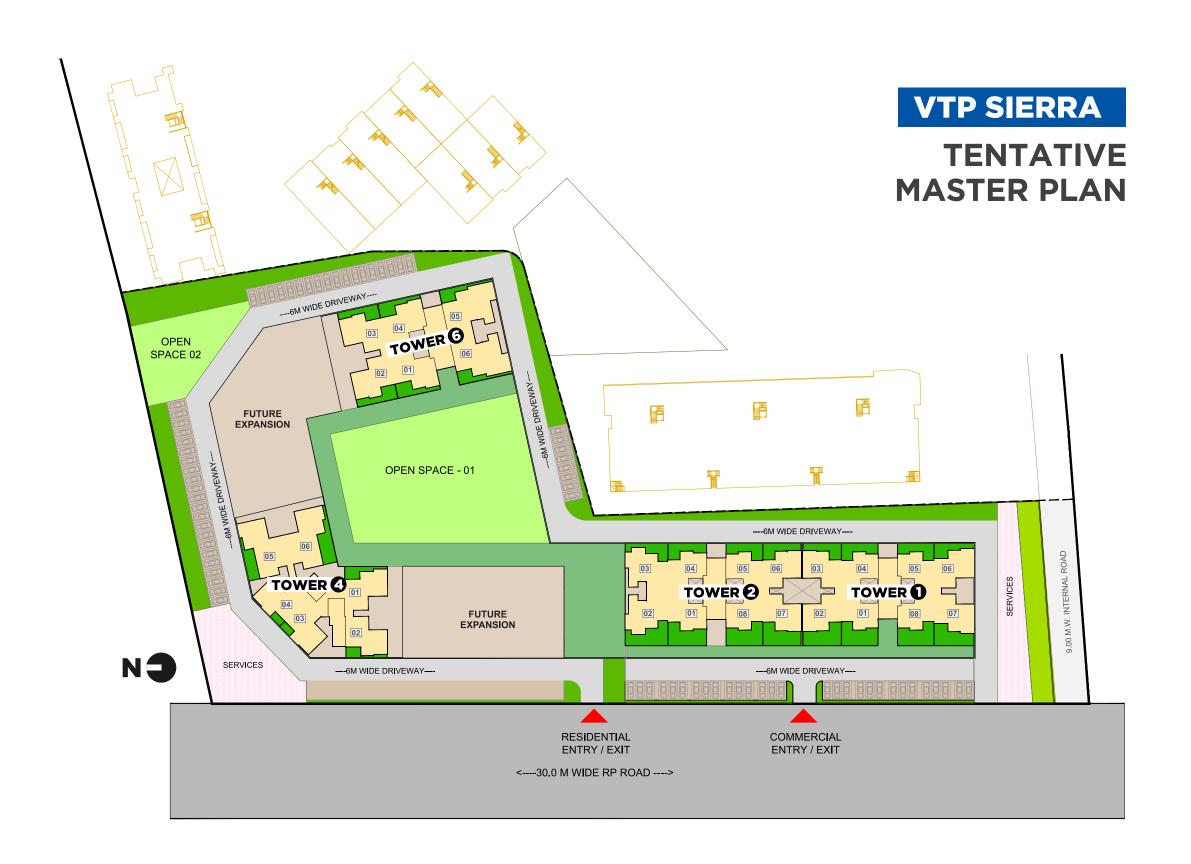

6 HIGH RISE TOWERS, 26 STOREY EACH OFFERING 2&3 BHK HOMES

MANY CHOICES IN UNIT SIZES & LAYOUTS

\* VTP SIERRA

#### **TOWER 1**

Floor Nos. - 2, 3, 4, 5, 6, 7, 8, 9, 10, 11, 12, 13, 14, 15, 16, 17, 18, 19, 20, 21, 22, 23, 24, 25 & 26

#### **TOWER 2**

#### **TOWER 4**

Floor Nos. - 2, 3, 4, 5, 6, 7, 8, 9, 10, 11, 12, 13, 14, 15, 16, 17, 18, 19, 20, 21, 22, 23, 24, 25 & 26

#### **TOWER 1**

#### **TOWER 4**

#### **TOWER 6**