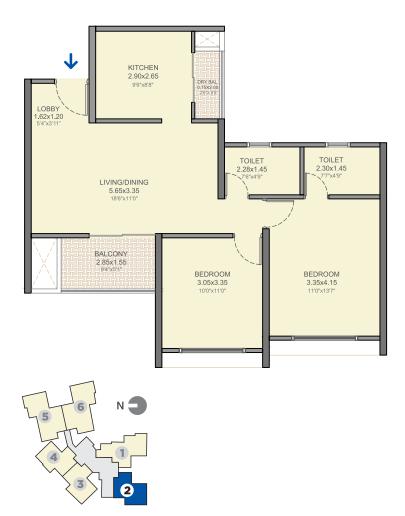

### TOTAL CARPET AREA 890 SQ.FT. - 3BHK TOWER 2

Floor Nos. - 2, 3, 4, 5, 6, 7, 8, 9, 10, 11, 12, 13, 14, 15, 16, 17, 18, 19, 20, 21, 22, 23, 24, 25 & 26

TOTAL CARPET AREA