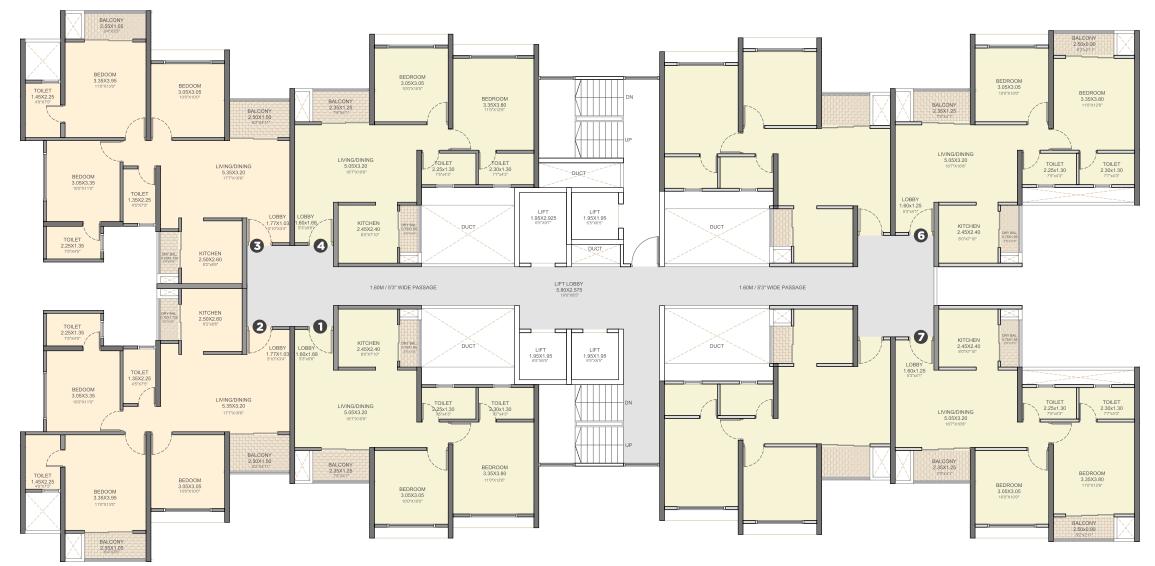

#### VTP SIERRA TOWER - 1 N

Floor Nos. - 2, 3, 4, 5, 6, 7, 8, 9, 10, 11, 12, 13, 14, 15, 16, 17, 18, 19, 20, 21, 22, 23, 24, 25 & 26

| FLAT NO.                                                                                                                                                                                                                                                                                                                                                                                                                                                                                                                                                     | TYPE | BASIC CARPET |        | BALCONY |        | DRY BALCONY |        | TOTAL CARPET |        |
|--------------------------------------------------------------------------------------------------------------------------------------------------------------------------------------------------------------------------------------------------------------------------------------------------------------------------------------------------------------------------------------------------------------------------------------------------------------------------------------------------------------------------------------------------------------|------|--------------|--------|---------|--------|-------------|--------|--------------|--------|
|                                                                                                                                                                                                                                                                                                                                                                                                                                                                                                                                                              |      | SQ.M.        | SQ.FT. | SQ.M.   | SQ.FT. | SQ.M.       | SQ.FT. | SQ.M.        | SQ.FT. |
| 201, 301, 401, 501, 601, 701, 801, 901, 1001, 1101, 1201, 1301, 1401, 1501, 1601, 1701, 1801, 1901, 2001, 2101, 2201, 2301, 2401, 2501, 2601 204, 304, 404, 504, 604, 704, 904, 1004, 1104, 1204, 1404, 1504, 1604, 1704, 1904, 2004, 2104, 2204, 2404, 2504, 2604 205, 305, 405, 505, 605, 705, 805, 905, 1005, 1105, 1205, 1305, 1405, 1505, 1605, 1705, 1805, 1905, 2005, 2105, 2205, 2305, 2405, 2505, 2605 208, 308, 408, 508, 608, 708, 808, 908, 1008, 1108, 1208, 1308, 1408, 1508, 1608, 1708, 1808, 1908, 2008, 2108, 2208, 2308, 2408, 2508, 2608 | 2ВНК | 53.09        | 571    | 2.50    | 27     | 1.16        | 13     | 56.75        | 611    |
| 202, 302, 402, 502, 602, 702, 802, 902, 1002, 1102, 1202, 1302, 1402, 1502, 1602, 1702, 1802, 1902, 2002, 2102, 2202, 2302, 2402, 2502, 2602 203, 303, 403, 503, 603, 703, 803, 903, 1003, 1103, 1203, 1303, 1403, 1503, 1603, 1703, 1803, 1903, 2003, 2103, 2203, 2303, 2403, 2503, 2603                                                                                                                                                                                                                                                                    | 2ВНК | 57.46        | 619    | 5.19    | 56     | 1.46        | 16     | 64.11        | 690    |
| 206, 306, 406, 506, 606, 706, 806, 906, 1006, 1106, 1206, 1306, 1406, 1506, 1606, 1706, 1806, 1906, 2006, 2106, 2206, 2306, 2406, 2506, 2606 207, 307, 407, 507, 607, 707, 807, 907, 1007, 1107, 1207, 1307, 1407, 1507, 1607, 1707, 1807, 1907, 2007, 2107, 2207, 2307, 2407, 2507, 2607                                                                                                                                                                                                                                                                    | 2ВНК | 61.84        | 666    | 6.47    | 70     | 1.46        | 16     | 69.78        | 751    |

#### VTP SIERRA TOWER - 2 N

Floor Nos. - 2, 3, 4, 5, 6, 7, 8, 9, 10, 11, 12, 13, 14, 15, 16, 17, 18, 19, 20, 21, 22, 23, 24, 25 & 26

| FLAT NO.                                                                                                                                                                                                                                                                                  | TYPE | BASIC CARPET |        | BALCONY |        | DRY BALCONY |        | TOTAL CARPET |        |
|-------------------------------------------------------------------------------------------------------------------------------------------------------------------------------------------------------------------------------------------------------------------------------------------|------|--------------|--------|---------|--------|-------------|--------|--------------|--------|
|                                                                                                                                                                                                                                                                                           |      | SQ.M.        | SQ.FT. | SQ.M.   | SQ.FT. | SQ.M.       | SQ.FT. | SQ.M.        | SQ.FT. |
| 201, 301, 401, 501, 601, 701, 801, 901, 1001, 1101, 1201, 1301, 1401, 1501, 1601, 1701, 1801, 1901, 2001, 2101, 2201, 2301, 2401, 2501, 2601 204, 304, 404, 504, 604, 704, 804, 904, 1004, 1104, 1204, 1304, 1404, 1504, 1604, 1704, 1804, 1904, 2004, 2104, 2204, 2304, 2404, 2504, 2604 | 2ВНК | 57.83        | 622    | 2.94    | 32     | 1.46        | 16     | 62.23        | 670    |
| 202, 302, 402, 502, 602, 702, 802, 902, 1002, 1102, 1202, 1302, 1402, 1502, 1602, 1702, 1802, 1902, 2002, 2102, 2202, 2302, 2402, 2502, 2602 203, 303, 403, 503, 603, 703, 803, 903, 1003, 1103, 1203, 1303, 1403, 1503, 1603, 1703, 1803, 1903, 2003, 2103, 2203, 2303, 2403, 2503, 2603 | звнк | 75.00        | 807    | 6.43    | 69     | 1.29        | 14     | 82.72        | 890    |
| 206, 306, 406, 506, 606, 706, 806, 906, 1006, 1106, 1206, 1306, 1406, 1506, 1606, 1706, 1806, 1906, 2006, 2106, 2206, 2306, 2406, 2506, 2606 207, 307, 407, 507, 607, 707, 807, 907, 1007, 1107, 1207, 1307, 1407, 1507, 1607, 1707, 1807, 1907, 2007, 2107, 2207, 2307, 2407, 2507, 2607 | 2ВНК | 57.46        | 619    | 5.19    | 56     | 1.46        | 16     | 64.11        | 690    |

#### VTP SIERRA TOWER - 6 N

Floor Nos. - 2, 3, 4, 5, 6, 7, 8, 9, 10, 11, 12, 13, 14, 15, 16, 17, 18, 19, 20, 21, 22, 23, 24, 25 & 26

| FLAT NO.                                                                                                                                                                                                                                                                                  | TYPE | BASIC CARPET |        | BALCONY |        | DRY BALCONY |        | TOTAL CARPET |        |
|-------------------------------------------------------------------------------------------------------------------------------------------------------------------------------------------------------------------------------------------------------------------------------------------|------|--------------|--------|---------|--------|-------------|--------|--------------|--------|
|                                                                                                                                                                                                                                                                                           |      | SQ.M.        | SQ.FT. | SQ.M.   | SQ.FT. | SQ.M.       | SQ.FT. | SQ.M.        | SQ.FT. |
| 201, 301, 401, 501, 601, 701, 801, 901, 1001, 1101, 1201, 1301, 1401, 1501, 1601, 1701, 1801, 1901, 2001, 2101, 2201, 2301, 2401, 2501, 2601 204, 304, 404, 504, 604, 704, 804, 904, 1004, 1104, 1204, 1304, 1404, 1504, 1604, 1704, 1804, 1904, 2004, 2104, 2204, 2304, 2404, 2504, 2604 | 2ВНК | 70.06        | 754    | 6.84    | 74     | 1.54        | 17     | 78.44        | 844    |
| 202, 302, 402, 502, 602, 702, 802, 902, 1002, 1102, 1202, 1302, 1402, 1502, 1602, 1702, 1802, 1902, 2002, 2102, 2202, 2302, 2402, 2502, 2602 203, 303, 403, 503, 603, 703, 903, 1003, 1103, 1203, 1403, 1503, 1603, 1703, 1903, 2003, 2103, 2203, 2403, 2503, 2603                        | 2ВНК | 64.95        | 699    | 4.42    | 48     | 1.54        | 17     | 70.90        | 763    |
| 205, 305, 405, 505, 605, 705, 805, 905, 1005, 1105, 1205, 1305, 1405, 1505, 1605, 1705, 1805, 1905, 2005, 2105, 2205, 2305, 2405, 2505, 2605 206, 306, 406, 506, 606, 706, 806, 906, 1006, 1106, 1206, 1306, 1406, 1506, 1606, 1706, 1806, 1906, 2006, 2106, 2206, 2306, 2406, 2506, 2606 | звнк | 101.03       | 1088   | 8.69    | 94     | 2.12        | 23     | 111.84       | 1204   |