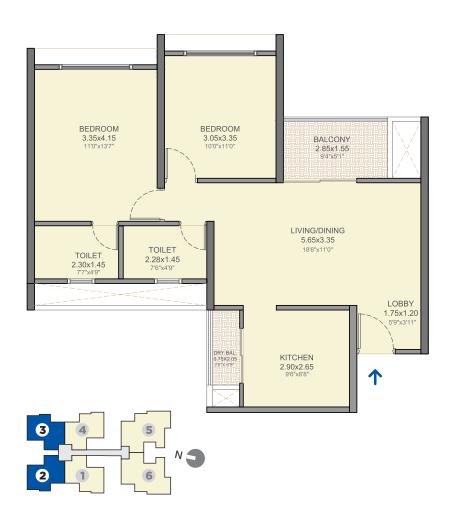

### TOTAL CARPET AREA 890 SQ.FT. - 3BHK TOWER 2

Floor Nos. - 2, 3, 4, 5, 6, 7, 8, 9, 10, 11, 12, 13, 14, 15, 16, 17, 18, 19, 20, 21, 22, 23, 24, 25 & 26

TOTAL CARPET AREA