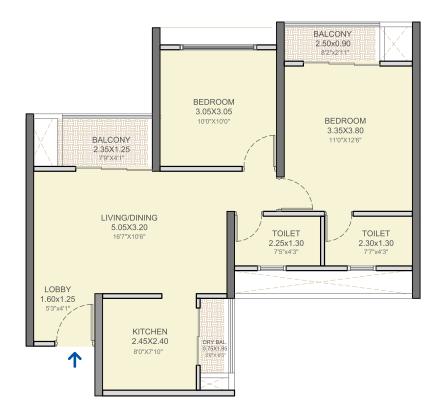

#### 715 SQ.FT. - 2BHK

#### **TOWER 4**

Floor Nos. - 2, 3, 4, 5, 6, 7, 8, 9, 10, 11, 12, 13, 14, 15, 16, 17, 18, 19, 20, 21, 22, 23, 24, 25 & 26

#### TOTAL CARPET AREA

#### 751 SQ.FT. - 2BHK