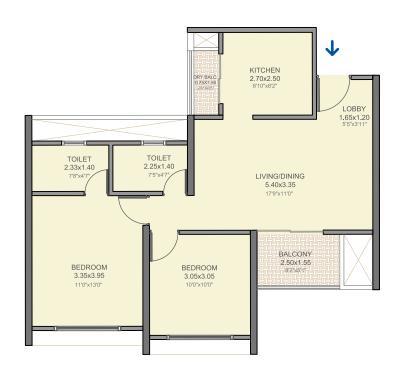

### TOTAL CARPET AREA 890 SQ.FT. - 3BHK TOWER 2

Floor Nos. - 2, 3, 4, 5, 6, 7, 8, 9, 10, 11, 12, 13, 14, 15, 16, 17, 18, 19, 20, 21, 22, 23, 24, 25 & 26

TOTAL CARPET AREA

#### 989 SQ.FT. - 3BHK

#### **TOWER 4**