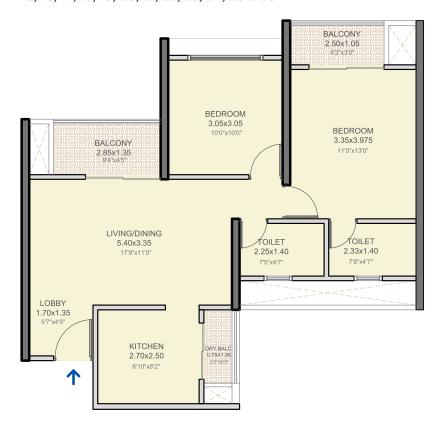

#### 715 SQ.FT. - 2BHK

#### **TOWER 4**

Floor Nos. - 2, 3, 4, 5, 6, 7, 8, 9, 10, 11, 12, 13, 14, 15, 16, 17, 18, 19, 20, 21, 22, 23, 24, 25 & 26

#### TOTAL CARPET AREA

#### 751 SQ.FT. - 2BHK