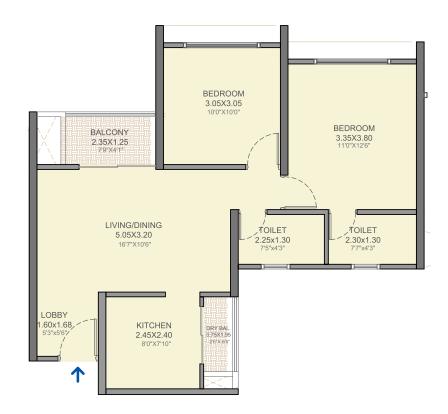

#### 751 SQ.FT. - 2BHK

#### **TOWER 1**

## TOTAL CARPET AREA 763 SQ.FT. - 2BHK TOWER 4

Floor Nos. - 2, 3, 4, 5, 6, 7, 8, 9, 10, 11, 12, 13, 14, 15, 16, 17, 18, 19, 20, 21, 22, 23, 24, 25 & 26