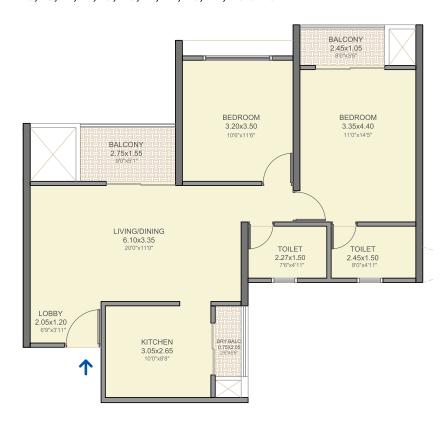

#### 751 SQ.FT. - 2BHK

#### **TOWER 1**

## TOTAL CARPET AREA 763 SQ.FT. - 2BHK TOWER 4

Floor Nos. - 2, 3, 4, 5, 6, 7, 8, 9, 10, 11, 12, 13, 14, 15, 16, 17, 18, 19, 20, 21, 22, 23, 24, 25 & 26