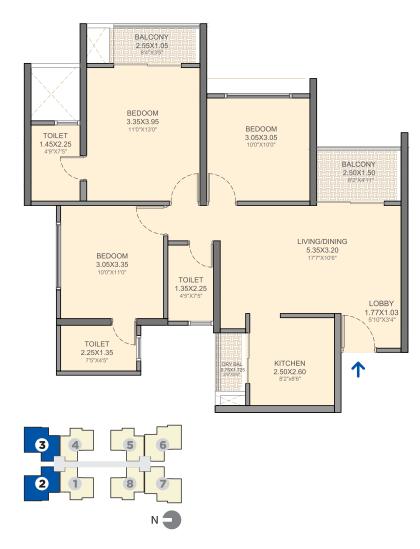

### TOTAL CARPET AREA 890 SQ.FT. - 3BHK TOWER 2

Floor Nos. - 2, 3, 4, 5, 6, 7, 8, 9, 10, 11, 12, 13, 14, 15, 16, 17, 18, 19, 20, 21, 22, 23, 24, 25 & 26

TOTAL CARPET AREA