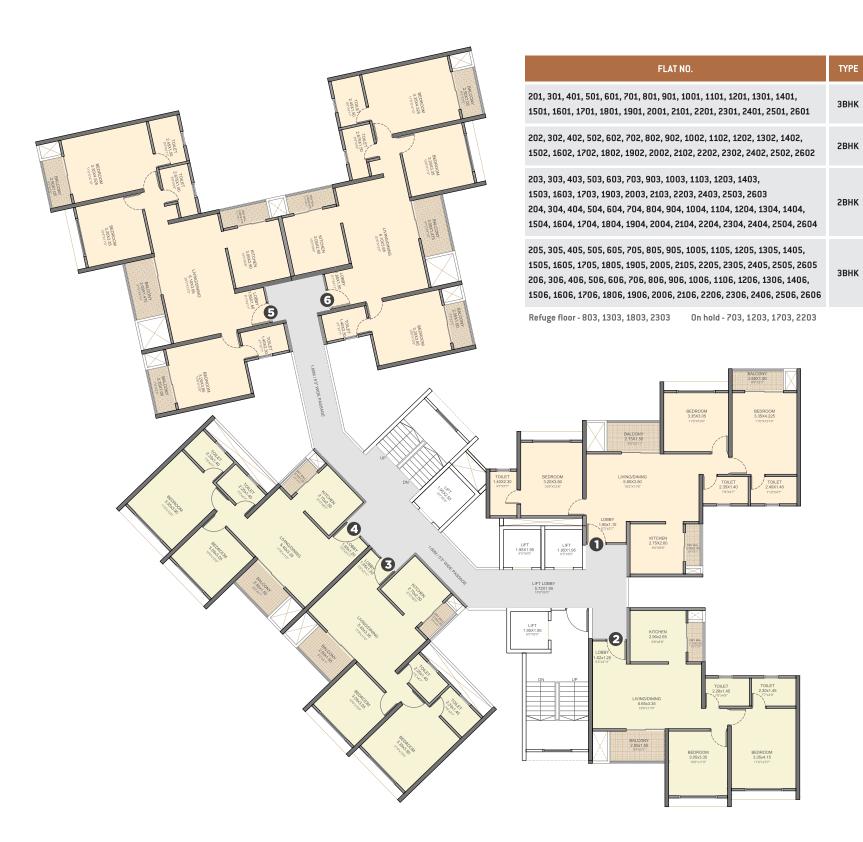

#### **TOWER 1**

Floor Nos. - 2, 3, 4, 5, 6, 7, 8, 9, 10, 11, 12, 13, 14, 15, 16, 17, 18, 19, 20, 21, 22, 23, 24, 25 & 26

#### **TOWER 4**

Floor Nos. - 2, 3, 4, 5, 6, 7, 8, 9, 10, 11, 12, 13, 14, 15, 16, 17, 18, 19, 20, 21, 22, 23, 24, 25 & 26

## TOTAL CARPET AREA 763 SQ.FT. - 2BHK TOWER 4

Floor Nos. - 2, 3, 4, 5, 6, 7, 8, 9, 10, 11, 12, 13, 14, 15, 16, 17, 18, 19, 20, 21, 22, 23, 24, 25 & 26

## TOTAL CARPET AREA 763 SQ.FT. - 2BHK TOWER 6

## TOTAL CARPET AREA 844 SQ.FT. - 2BHK TOWER 6

### TOTAL CARPET AREA 890 SQ.FT. - 3BHK TOWER 2

Floor Nos. - 2, 3, 4, 5, 6, 7, 8, 9, 10, 11, 12, 13, 14, 15, 16, 17, 18, 19, 20, 21, 22, 23, 24, 25 & 26

TOTAL CARPET AREA