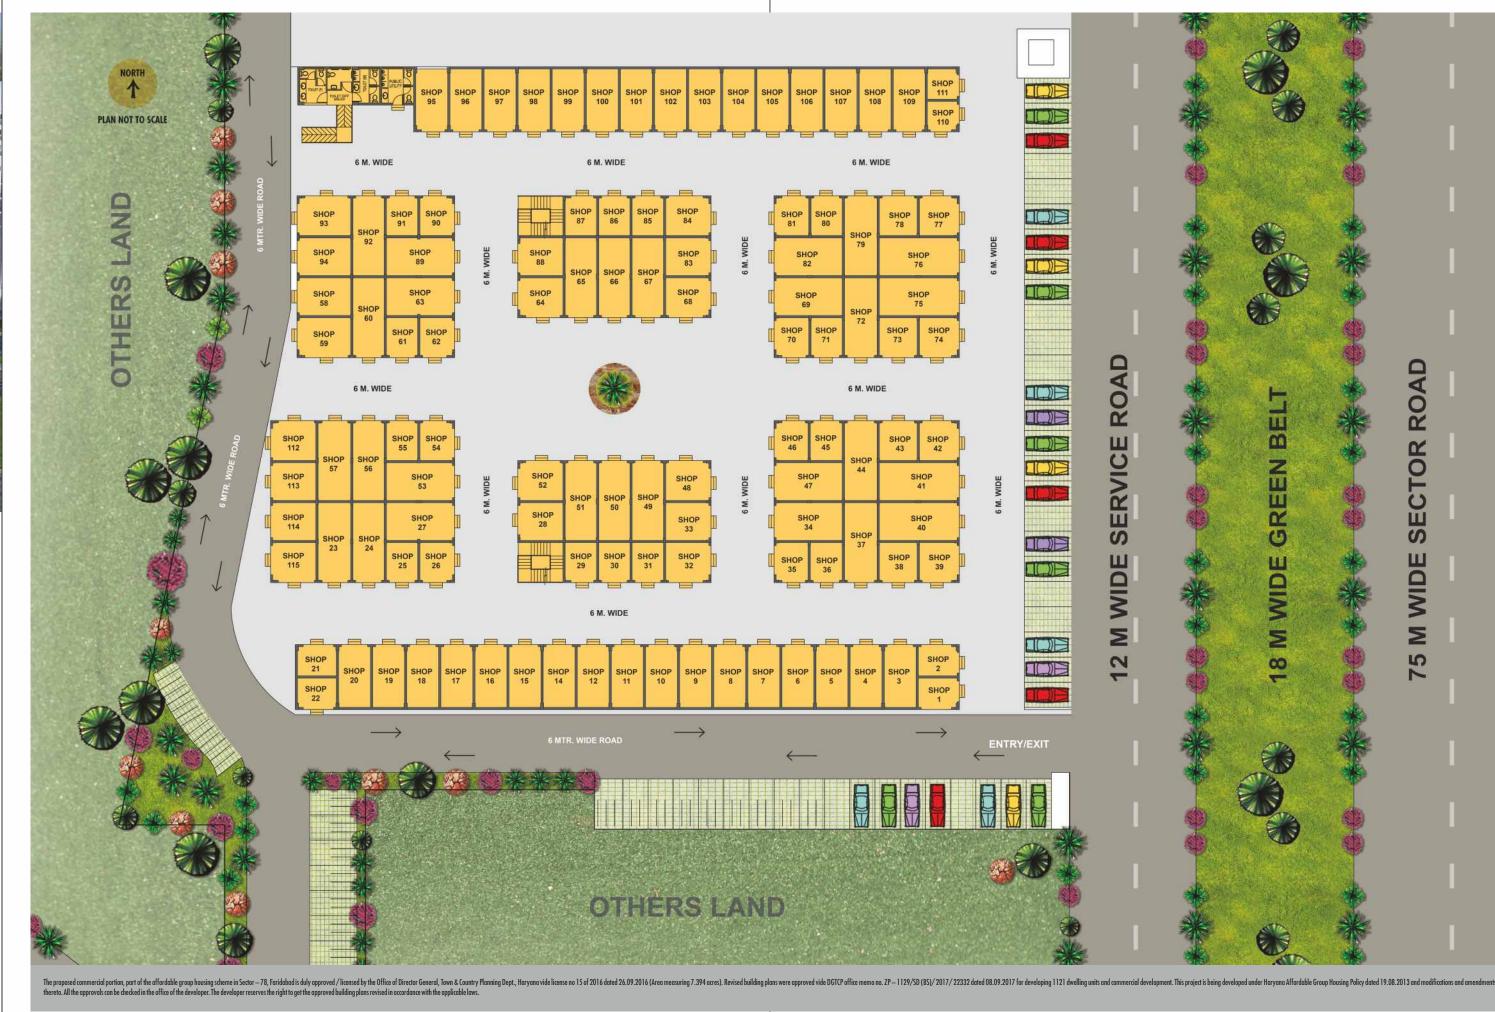

# **EXPERIENCE THE URBAN LIFESTYLE**

Urban Street promises to be the one-stop destination for all your retail needs. This new age street-shopping hub will boast of an amalgamation of retail and F&B outlets, enticing some of the well recognised brands to open shop. It will also be the preferred shopping destination for 4000+ residents living in Habitat78 Complex. Moreover, easy-access from 75m main road promises of heavy footfalls from more than 14,000+ residents in the neighbourhood. Here is an investment that is worth every penny!