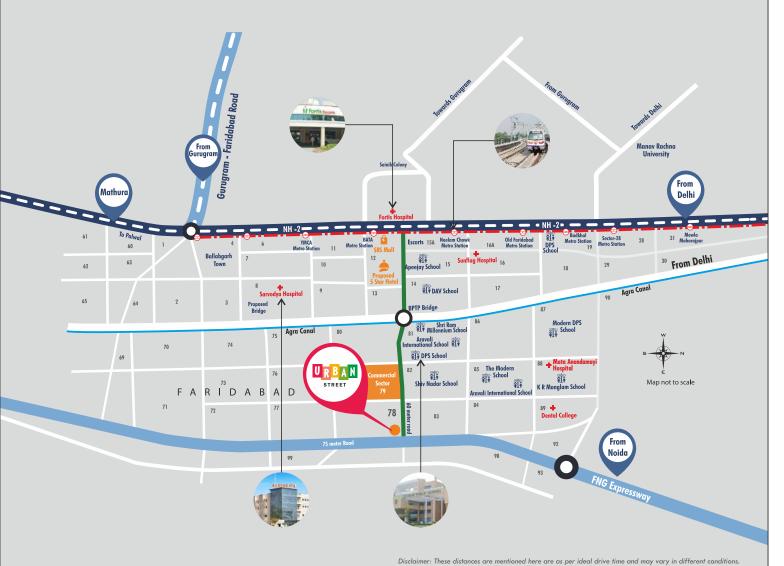

## LANDMARK IN THE MAKING

- Amidst premium residential projects like New Heights, Spa Village, Redwood & more
- One of Asia's largest hospital in the vicinity
- Bang on FNG (Faridabad Noida Ghaziabad)
  Expressway (75 mtr. road)
- 15 minutes from the KGP (Kundli Ghaziabad Palwal) Expressway
- 10 minutes drive to Neelam & Bata Chowk Metro Station
- Proposed 1000 acres Golf Club in the vicinity